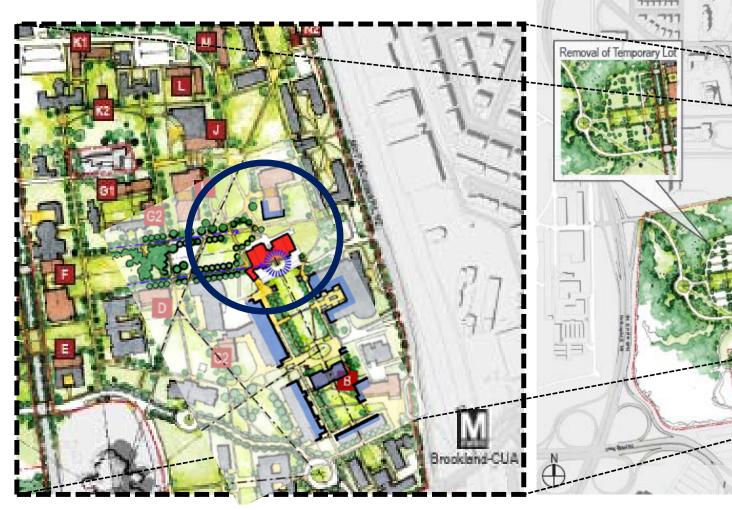

## **MASTERPLAN**

**NEW DINING HALL** 



## **MASTERPLAN**

**NEW DINING HALL** 





## **DINING HALL IN FUTURE CAMPUS MASTERPLAN**

**NEW DINING HALL** 



## **CAMPUS PLANNING**

**NEW DINING HALL** 



## **DINING HALL IN EXISTING CONTEXT**

**NEW DINING HALL** 



## **PRIMARY ELEVATIONS**

**NEW DINING HALL** 

South Elevation



## **PRIMARY ELEVATIONS**

**NEW DINING HALL** 



## **COLLEGE GOTHIC PRECEDENT**

**UNIVERSITY OF MICHIGAN SOUTH HALL** 











PERKINS EASTMAN CATHOLIC UNIVERSITY OF AMERICA

## **COLLEGIATE GOTHIC PRECEDENT**

**UNIVERSITY OF MICHIGAN SOUTH HALL** 





10

## **DINING HALL IN FUTURE CAMPUS MASTERPLAN**

**NEW DINING HALL** 



## **CAMPUS PLANNING**

**NEW DINING HALL** 



**NEW DINING HALL** 

# THE CATHOLIC UNIVERSITY OF AMERICA DINING COMMONS

620 MICHIGAN AVE NE WASHINGTON, D.C. 20064

| OWNER. THE CATHOLIC DIVINERSITY OF AM