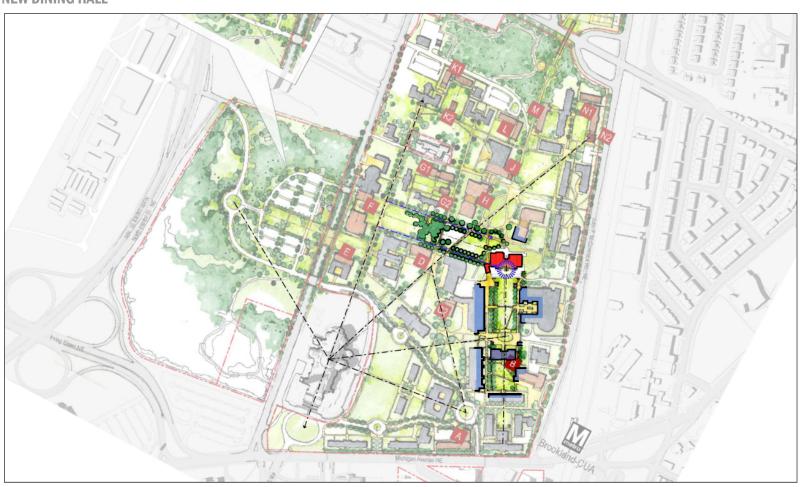

## **MASTERPLAN**

**NEW DINING HALL** 



## **MASTERPLAN**

**NEW DINING HALL** 





## **DINING HALL IN FUTURE CAMPUS MASTERPLAN**

**NEW DINING HALL** 



## **CAMPUS PLANNING**

**NEW DINING HALL** 



## **DINING HALL IN EXISTING CONTEXT**

**NEW DINING HALL** 



## **PRIMARY ELEVATIONS**

**NEW DINING HALL** 

South Elevation



## **PRIMARY ELEVATIONS**

**NEW DINING HALL** 



## **COLLEGE GOTHIC PRECEDENT**

**UNIVERSITY OF MICHIGAN SOUTH HALL** 











PERKINS EASTMAN CATHOLIC UNIVERSITY OF AMERICA

## **COLLEGIATE GOTHIC PRECEDENT**

**UNIVERSITY OF MICHIGAN SOUTH HALL** 





10

## **DINING HALL IN FUTURE CAMPUS MASTERPLAN**

**NEW DINING HALL** 



## **CAMPUS PLANNING**

**NEW DINING HALL** 



**NEW DINING HALL** 

# THE CATHOLIC UNIVERSITY OF AMERICA DINING COMMONS

620 MICHIGAN AVE NE WASHINGTON, D.C. 20064

| OWNER. THE CATHOLIC DIVINERSITY OF AMERICA | Construction Manager<br>190 | CIVE/ SON       | Landscape:<br>swit