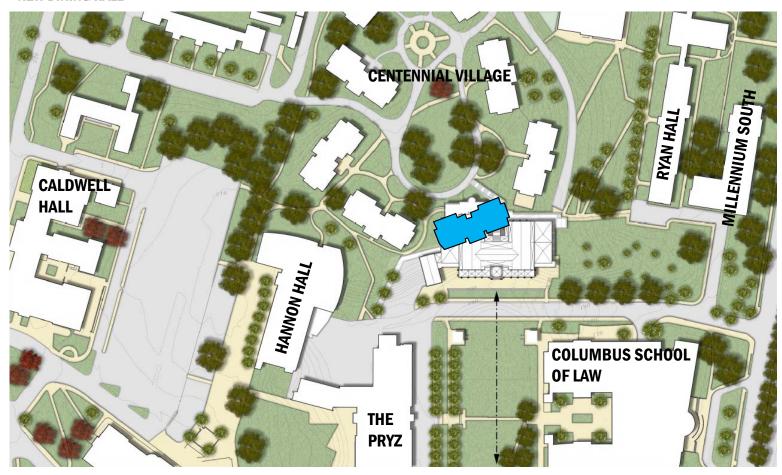

## **MASTERPLAN**

**NEW DINING HALL** 



## **MASTERPLAN**

**NEW DINING HALL** 





## **DINING HALL IN FUTURE CAMPUS MASTERPLAN**

**NEW DINING HALL** 



## **CAMPUS PLANNING**

**NEW DINING HALL** 



## **DINING HALL IN EXISTING CONTEXT**

**NEW DINING HALL** 



## **PRIMARY ELEVATIONS**

**NEW DINING HALL** 

South Elevation



## **PRIMARY ELEVATIONS**

**NEW DINING HALL** 



## **COLLEGE GOTHIC PRECEDENT**

**UNIVERSITY OF MICHIGAN SOUTH HALL** 











PERKINS EASTMAN CATHOLIC UNIVERSITY OF AMERICA

## **COLLEGIATE GOTHIC PRECEDENT**

**UNIVERSITY OF MICHIGAN SOUTH HALL** 





10

## **DINING HALL IN FUTURE CAMPUS MASTERPLAN**

**NEW DINING HALL** 



## **CAMPUS PLANNING**

**NEW DINING HALL** 



**NEW DINING HALL** 

# THE CATHOLIC UNIVERSITY OF AMERICA DINING COMMONS

620 MICHIGAN AVE NE WASHINGTON, D.C. 20064

| OWNER. THE CATHOLIC DIVINERSITY OF AMERICA | Construction Manager<br>190 | CIVE/ SON       | Landscape:<br>swith Group       | STLICTURE:<br>TABLES CHOCK COCLEGN<br>ASSOCIATES | Mechanical & Plumbing:<br>MACLES ASSOCIATES