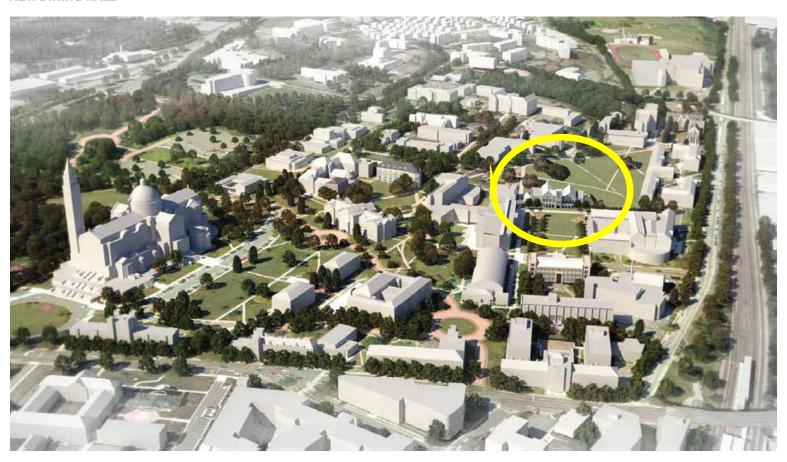

## **MASTERPLAN**

**NEW DINING HALL** 



## **MASTERPLAN**

**NEW DINING HALL** 





## **DINING HALL IN FUTURE CAMPUS MASTERPLAN**

**NEW DINING HALL** 



## **CAMPUS PLANNING**

**NEW DINING HALL** 



## **DINING HALL IN EXISTING CONTEXT**

**NEW DINING HALL** 



## **PRIMARY ELEVATIONS**

**NEW DINING HALL** 

South Elevation



## **PRIMARY ELEVATIONS**

**NEW DINING HALL** 



## **COLLEGE GOTHIC PRECEDENT**

**UNIVERSITY OF MICHIGAN SOUTH HALL** 











PERKINS EASTMAN CATHOLIC UNIVERSITY OF AMERICA

## **COLLEGIATE GOTHIC PRECEDENT**

**UNIVERSITY OF MICHIGAN SOUTH HALL** 





10

## **DINING HALL IN FUTURE CAMPUS MASTERPLAN**

**NEW DINING HALL** 



## **CAMPUS PLANNING**

**NEW DINING HALL** 



**NEW DINING HALL** 

# THE CATHOLIC UNIVERSITY OF AMERICA DINING COMMONS

620 MICHIGAN AVE NE WASHINGTON, D.C. 200