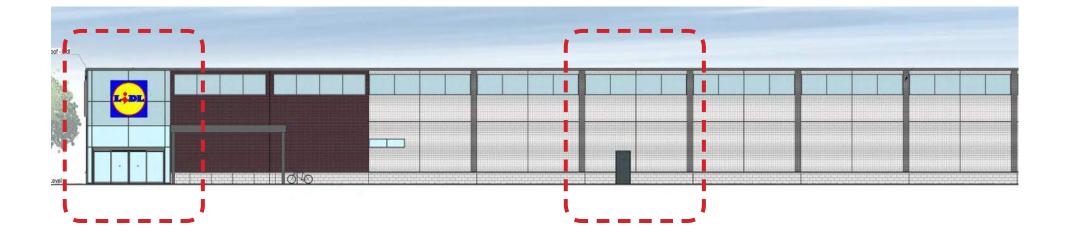

#### A. LIDL - E-W SECTION

**SKYLAND TOWN CENTER** 

C. INLINE RETAIL BUILDING

Block 3 - Section Through Retail Buildings **SKYLAND TOWN CENTER** 

©2020 Torti Gallas Urban | 650 F St NW, Suite 690 | Washington, DC 20004 | 202.232.3132

# Block 3 - Elevations SKYLAND TOWN CENTER

ons

A112

Block 3 - Elevations **SKYLAND TOWN CENTER** 

MAIN ENTRANCE ELEVATION

BRICK 1 STARBUCKS BRICK 2 1

DRIVE-THRU LANE ELEVATION

REAR ELEVATION