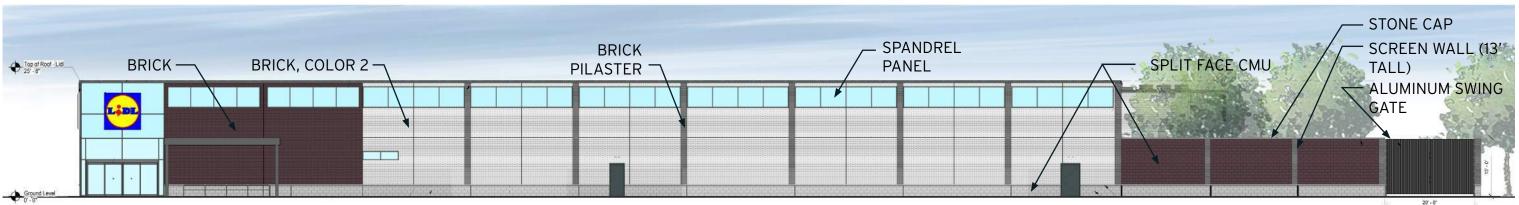

# Block 3 - Elevations SKYLAND TOWN CENTER

ons

A112

Block 3 - Elevations **SKYLAND TOWN CENTER** 

MAIN ENTRANCE ELEVATION

BRICK 1 STARBUCKS BRICK 2 1

DRIVE-THRU LANE ELEVATION

REAR ELEVATION