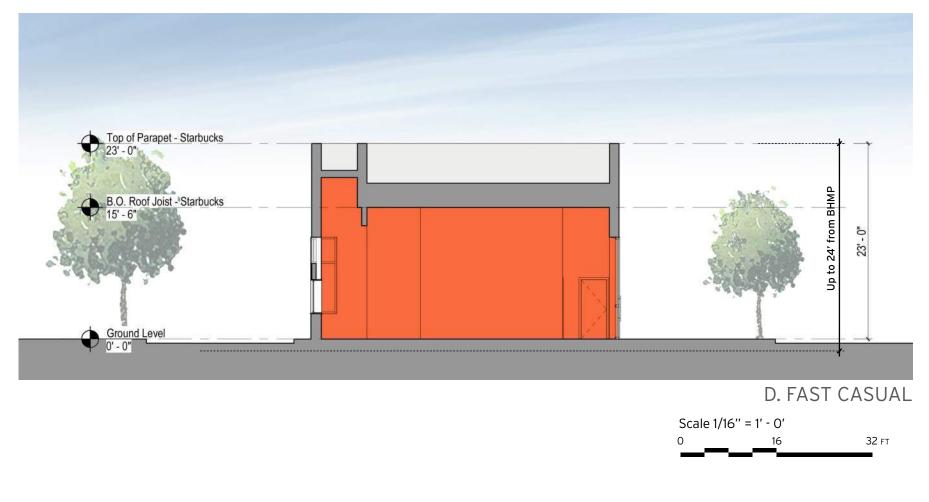

#### A. LIDL - E-W SECTION

**SKYLAND TOWN CENTER** 

C. INLINE RETAIL BUILDING

Block 3 - Section Through Retail Buildings **SKYLAND TOWN CENTER** 

©2020 Torti Gallas Urban | 650 F St NW, Suite 690 | Washington, DC 20004 | 202.232.3132

# Block 3 - Elevations SKYLAND TOWN CENTER

ons

A112

Block 3 - Elevations **SKYLAND TOWN CENTER** 

MAIN ENTRANCE ELEVATION

BRICK 1 STARBUCKS BRICK 2 1

DRIVE-THRU LANE ELEVATION

REAR ELEVATION