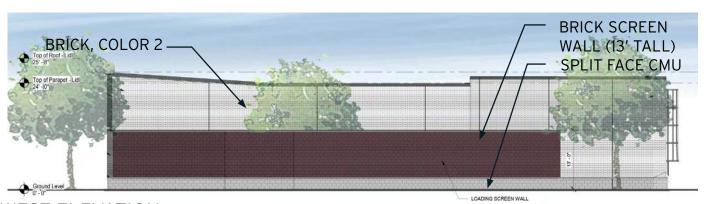

# Block 3 - Elevations SKYLAND TOWN CENTER

ons

A112

Block 3 - Elevations **SKYLAND TOWN CENTER** 

MAIN ENTRANCE ELEVATION

BRICK 1 STARBUCKS BRICK 2 1

DRIVE-THRU LANE ELEVATION

REAR ELEVATION

Block 3 - Elevations SKYLAND TOWN CENTER

PATIO ELEVATION

A114

Town Center Drive, Looking Northwest **SKYLAND TOWN CENTER** 

July 2, 2020

Town Center Drive, Looking Northwest SKYLAND TOWN CENTER A116

July 2, 2020