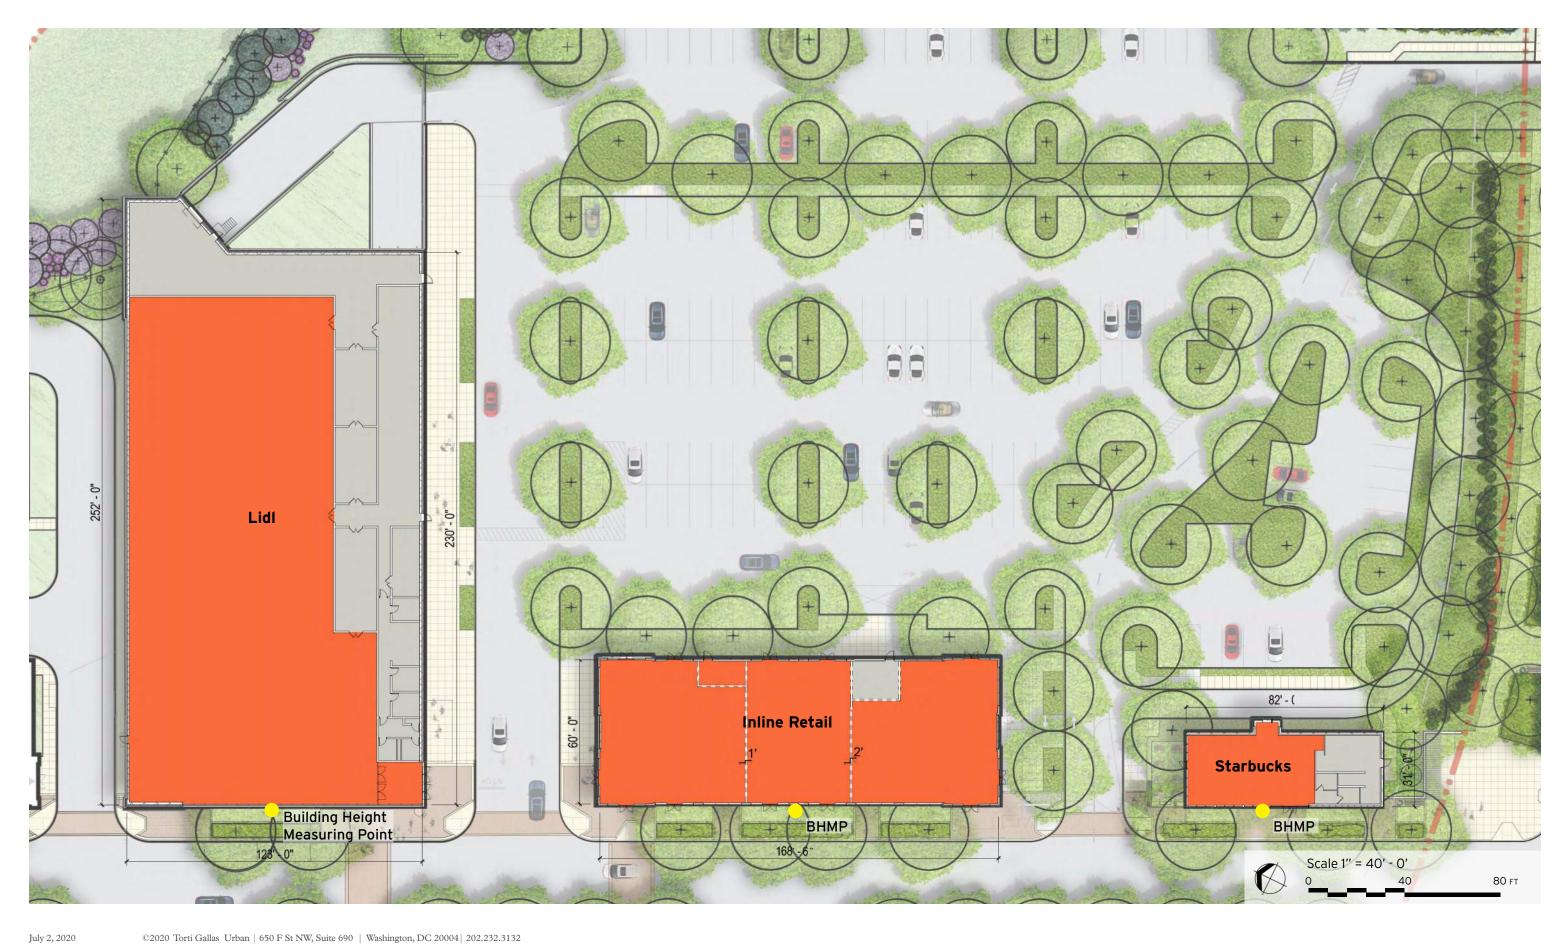

Block 3 - Grozphic Coversition District of Columbia SKYLAND TOWN CENTER EXHIBIT NO.22C3