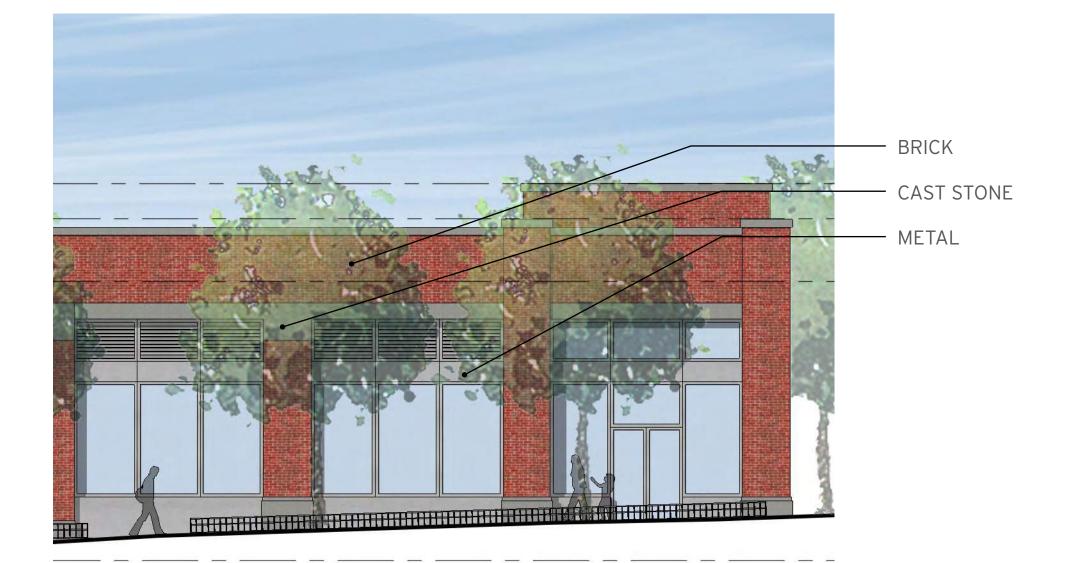

# Block 3 - Elevations SKYLAND TOWN CENTER

ons

A112

Block 3 - Elevations **SKYLAND TOWN CENTER** 

MAIN ENTRANCE ELEVATION

BRICK 1 STARBUCKS BRICK 2 1

DRIVE-THRU LANE ELEVATION

REAR ELEVATION

#### METAL STOREFRONT

©2020 Torti Gallas Urban | 650 F St NW, Suite 690 | Washington, DC 20004| 202.232.3132

CAST STONE

BRICK

Block 3 Materials
SKYLAND TOWN CENTER
A128