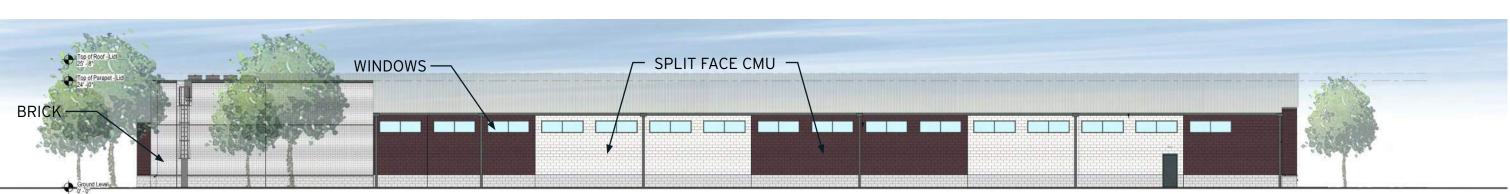

#### NORTH ELEVATION

TORTI GALLAS

July 2, 2020

# PARKING ELEVATION

### WEST ELEVATION

# Block 3 - Elevations SKYLAND TOWN CENTER

ons

A112

Block 3 - Elevations **SKYLAND TOWN CENTER** 

MAIN ENTRANCE ELEVATION

BRICK 1 STARBUCKS BRICK 2 1

DRIVE-THRU LANE ELEVATION

REAR ELEVATION