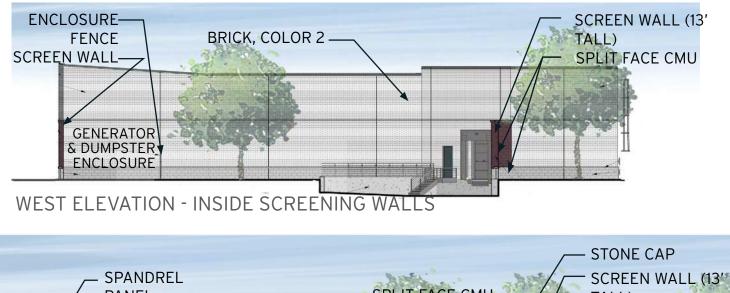

### WEST ELEVATION

# Block 3 - Elevations SKYLAND TOWN CENTER

ons

A112

Block 3 - Elevations **SKYLAND TOWN CENTER** 

MAIN ENTRANCE ELEVATION

BRICK 1 STARBUCKS BRICK 2 1

DRIVE-THRU LANE ELEVATION

REAR ELEVATION