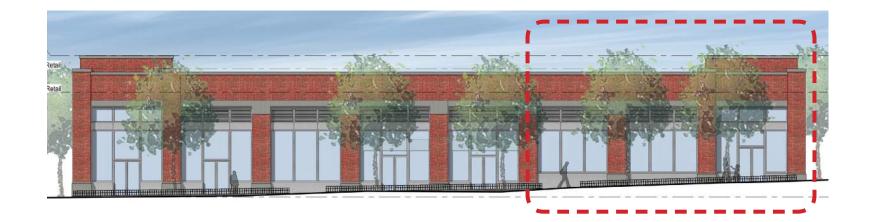

#### NORTH ELEVATION

TORTI GALLAS

July 2, 2020

# PARKING ELEVATION

### WEST ELEVATION

# Block 3 - Elevations SKYLAND TOWN CENTER

ons

A112

Block 3 - Elevations **SKYLAND TOWN CENTER** 

MAIN ENTRANCE ELEVATION

BRICK 1 STARBUCKS BRICK 2 1

DRIVE-THRU LANE ELEVATION

REAR ELEVATION