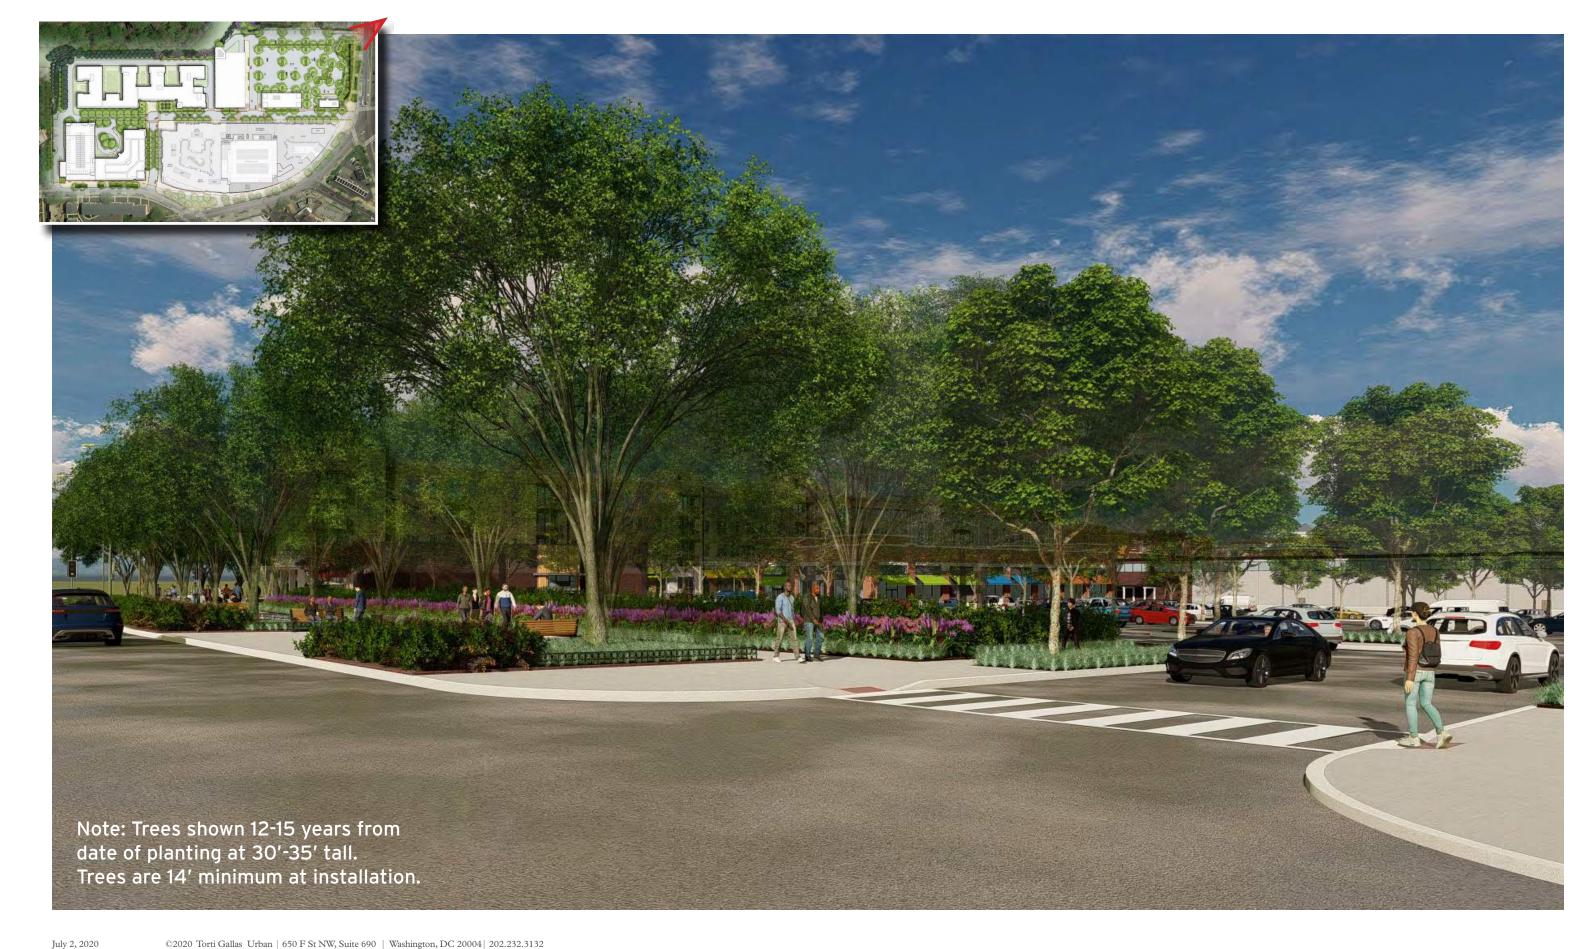

Alabama Ave. View 1 - Looking North **SKYLAND TOWN CENTER** 

©2020 Torti Gallas Urban | 650 F St NW, Suite 690 | Washington, DC 20004 | 202.232.3132

Note: Trees shown 12-15 years from date of planting at 30'-35' tall. Trees are 14' minimum at installation.

Alabama Ave. View 2- Looking North SKYLAND TOWN CENTER A120c

Alabama Ave. View 3 - Looking Southwest **SKYLAND TOWN CENTER** 

July 2, 2020

Alabama Ave. View 4- Looking Southwest SKYLAND TOWN CENTER A120e