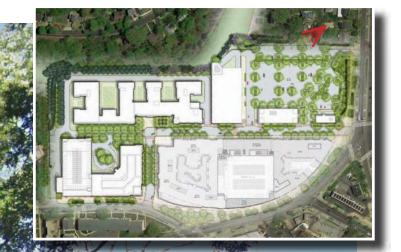

Block 3 - Grozphic Coversition District of Columbia SKYLAND TOWN CENTER EXHIBIT NO.22C3