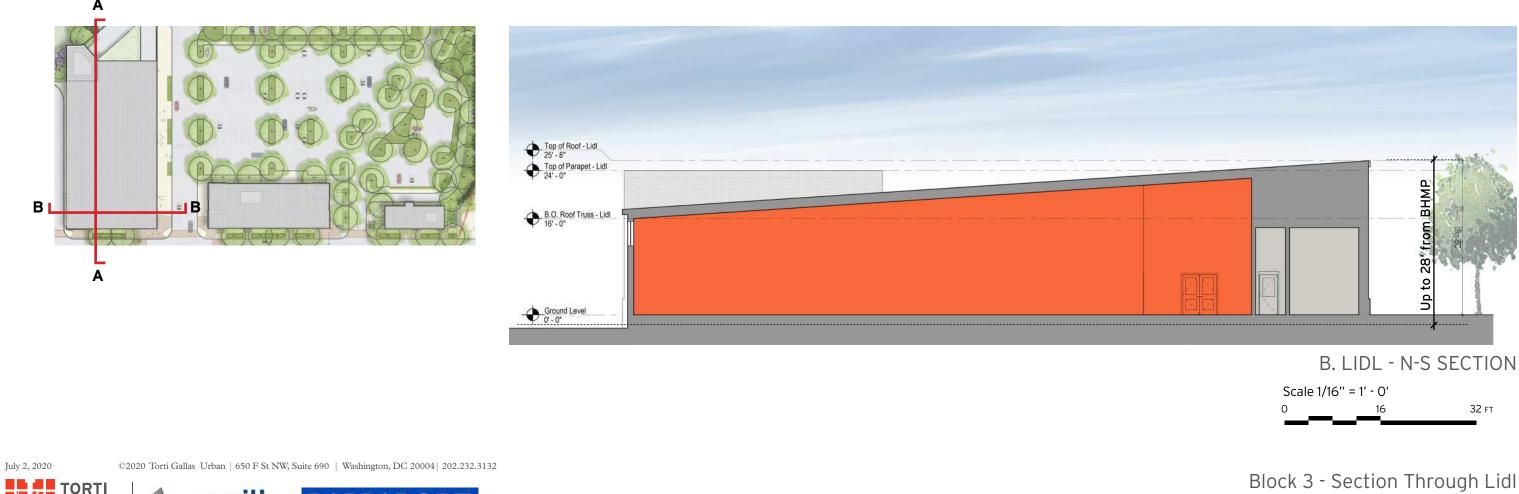

#### A. LIDL - E-W SECTION

**SKYLAND TOWN CENTER** 

C. INLINE RETAIL BUILDING

Block 3 - Section Through Retail Buildings **SKYLAND TOWN CENTER** 

©2020 Torti Gallas Urban | 650 F St NW, Suite 690 | Washington, DC 20004 | 202.232.3132