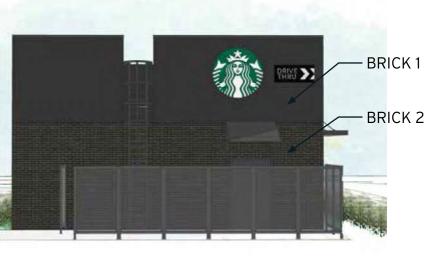

# Block 3 - Elevations SKYLAND TOWN CENTER

ons

A112

Block 3 - Elevations **SKYLAND TOWN CENTER** 

MAIN ENTRANCE ELEVATION

BRICK 1 STARBUCKS BRICK 2 1

DRIVE-THRU LANE ELEVATION

REAR ELEVATION