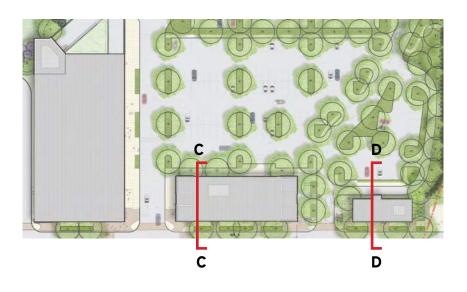

Block 3 - Grozphic Coversition District of Columbia SKYLAND TOWN CENTER EXHIBIT NO.22C3