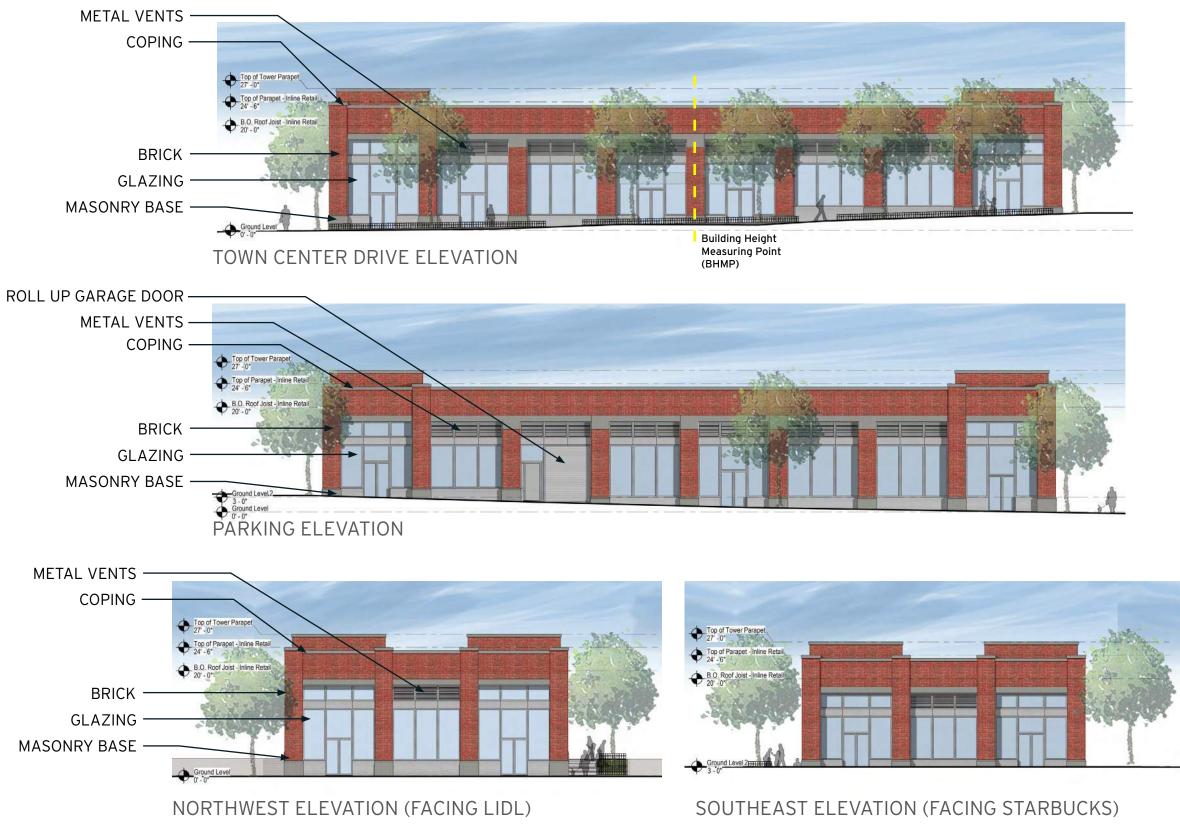

Block 3 - Grozphic Coversition District of Columbia SKYLAND TOWN CENTER EXHIBIT NO.22C3









#### A. LIDL - E-W SECTION

**SKYLAND TOWN CENTER** 















C. INLINE RETAIL BUILDING

Block 3 - Section Through Retail Buildings **SKYLAND TOWN CENTER** 





©2020 Torti Gallas Urban | 650 F St NW, Suite 690 | Washington, DC 20004 | 202.232.3132



July 2, 2020



Block 3 - Elevations **SKYLAND TOWN CENTER** 



©2020 Torti Gallas Urban | 650 F St NW, Suite 690 | Washington, DC 20004 | 202.232.3132

#### NORTH ELEVATION

TORTI GALLAS

July 2, 2020



# PARKING ELEVATION



### WEST ELEVATION







# Block 3 - Elevations SKYLAND TOWN CENTER

ons

A112









Block 3 - Elevations **SKYLAND TOWN CENTER** 



MAIN ENTRANCE ELEVATION

BRICK 1 STARBUCKS BRICK 2 1

DRIVE-THRU LANE ELEVATION





REAR ELEVATION

Block 3 - Elevations SKYLAND TOWN CENTER





PATIO ELEVATION

A114







Town Center Drive, Looking Northwest **SKYLAND TOWN CENTER** 



July 2, 2020







Town Center Drive, Looking Northwest SKYLAND TOWN CENTER A116



July 2, 2020

©2020 Torti Gallas Urban | 650 F St NW, Suite 690 | Washington, DC 20004 | 202.232.3132







Skyland Town Center, Looking Southeast SKYLAND TOWN CENTER











Town Center Drive, Looking Southeast SKYLAND TOWN CENTER A118









#### Skyland Town Center Plaza **SKYLAND TOWN CENTER**









Skyland Town Center Entrance SKYLAND TOWN CENTER A120









Note: Trees shown 12-15 years from date