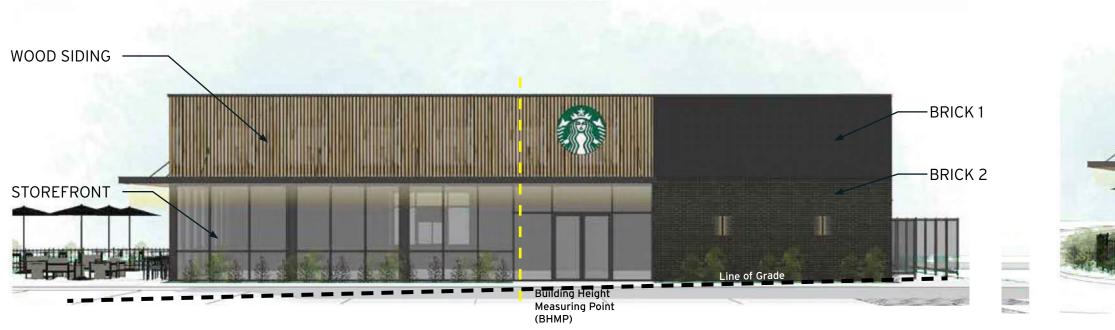

# Block 3 - Elevations SKYLAND TOWN CENTER

ons

A112

Block 3 - Elevations **SKYLAND TOWN CENTER** 

MAIN ENTRANCE ELEVATION

BRICK 1 STARBUCKS BRICK 2 1

DRIVE-THRU LANE ELEVATION

REAR ELEVATION