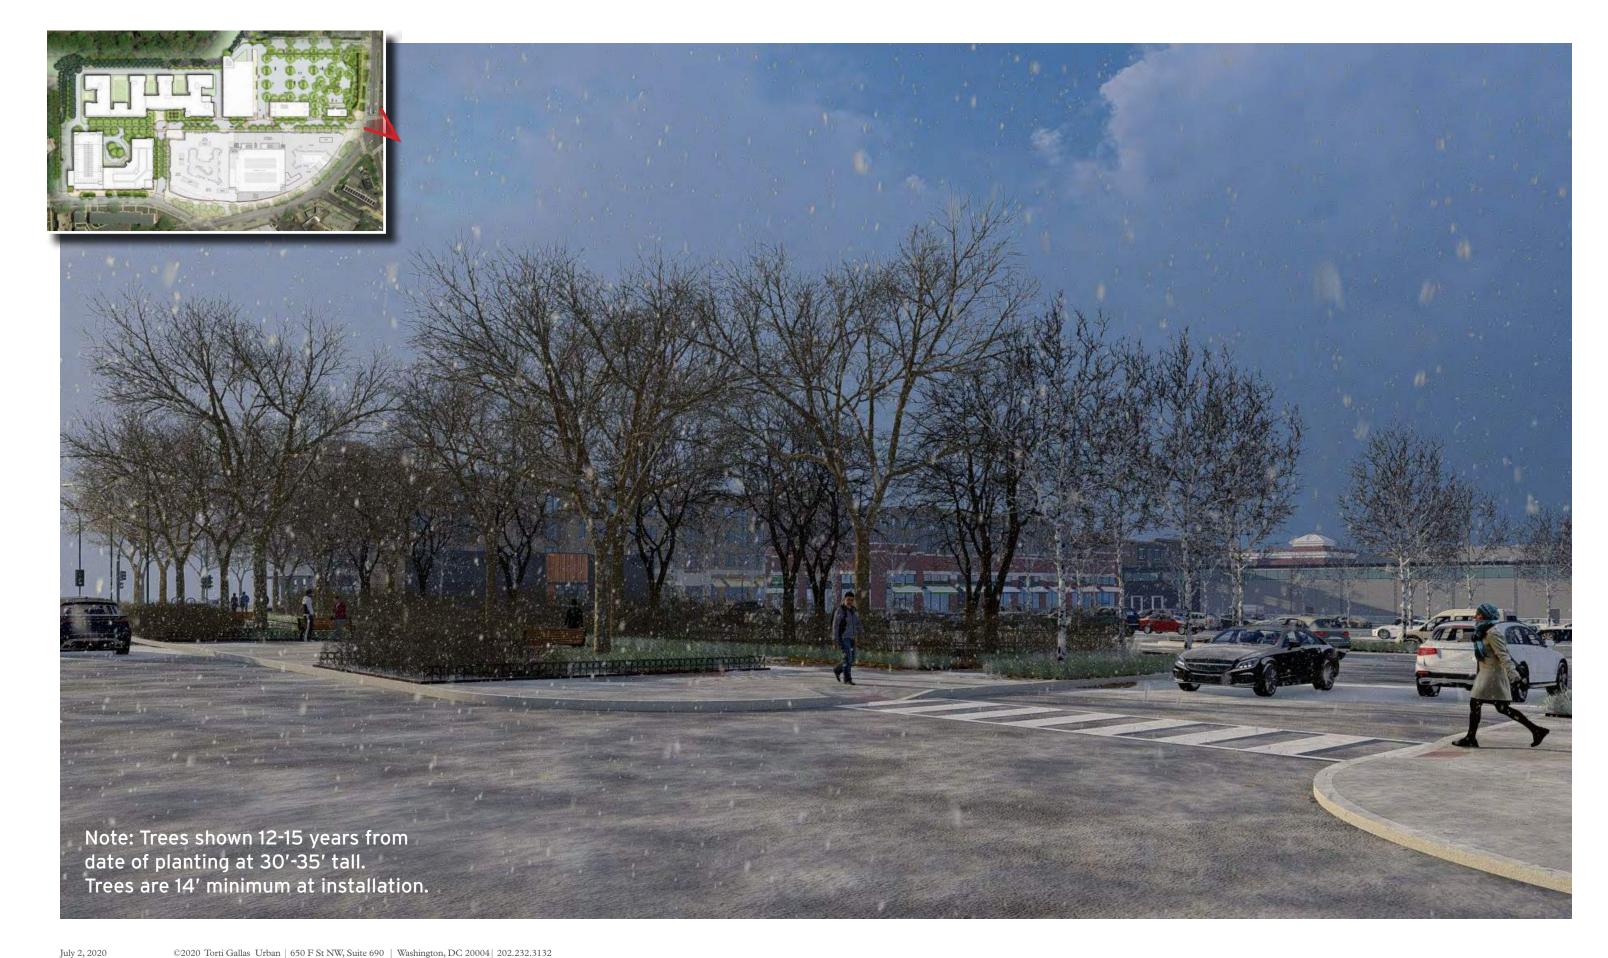

RAPPAPORT

Alabama Ave. View 3 Winter- Looking Southwest **SKYLAND TOWN CENTER** 

July 2, 2020

©2020 Torti Gallas Urban | 650 F St NW, Suite 690 | Washington, DC 20004 | 202.232.3132

Note: Trees shown 3-4 years from date of planting at 12' tall. Trees are 8' minimum at installation.