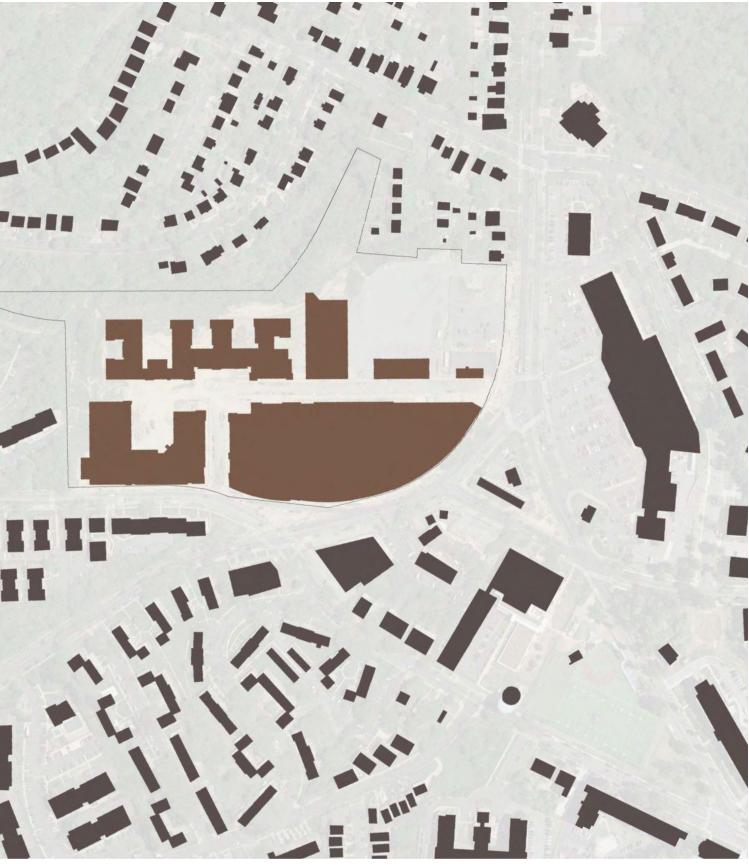

## **COMPARISON TO 2012 APPROVAL**

Building Height Reduced by 15'-2"

Building closer to Property Line by 94'-6"

(8'-6" at residential terraces)

No exposed surface parking

No loading adjacent to property line

## **COMPARISON TO 2009 APPROVAL**

Building Height Reduced by 15'-2"

Building farther from Property Line by 28'-6"

No exposed parking garage

No loading adjacent to property line

 $\begin{tabular}{ll} \protect\end{tabular} \protect\end{tabular}$ 

## **COMPARISON TO 2012 APPROVAL**

Building farther from Property Line by 43'-0"
Reduce number of retaing walls from 3 to 2
Scheme works with the grade to have the
access drive and half buried garage at
+254'