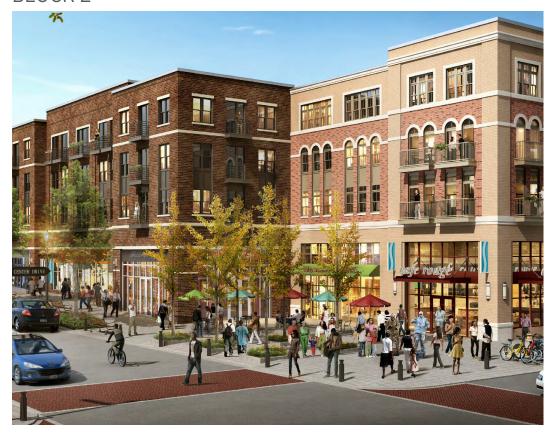

## **COMPARISON TO 2012 APPROVAL**

Building Height Reduced by 15'-2"

Building closer to Property Line by 94'-6"

(8'-6" at residential terraces)

No exposed surface parking

No loading adjacent to property line

## **COMPARISON TO 2009 APPROVAL**

Building Height Reduced by 15'-2"

Building farther from Property Line by 28'-6"

No exposed parking garage

No loading adjacent to property line

 $\begin{tabular}{ll} \protect\end{tabular} \protect\end{tabular}$ 





















## **COMPARISON TO 2012 APPROVAL**

Building farther from Property Line by 43'-0"
Reduce number of retaing walls from 3 to 2
Scheme works with the grade to have the
access drive and half buried garage at
+254'

July 2, 2020









## BLOCK 2











July 2, 2020