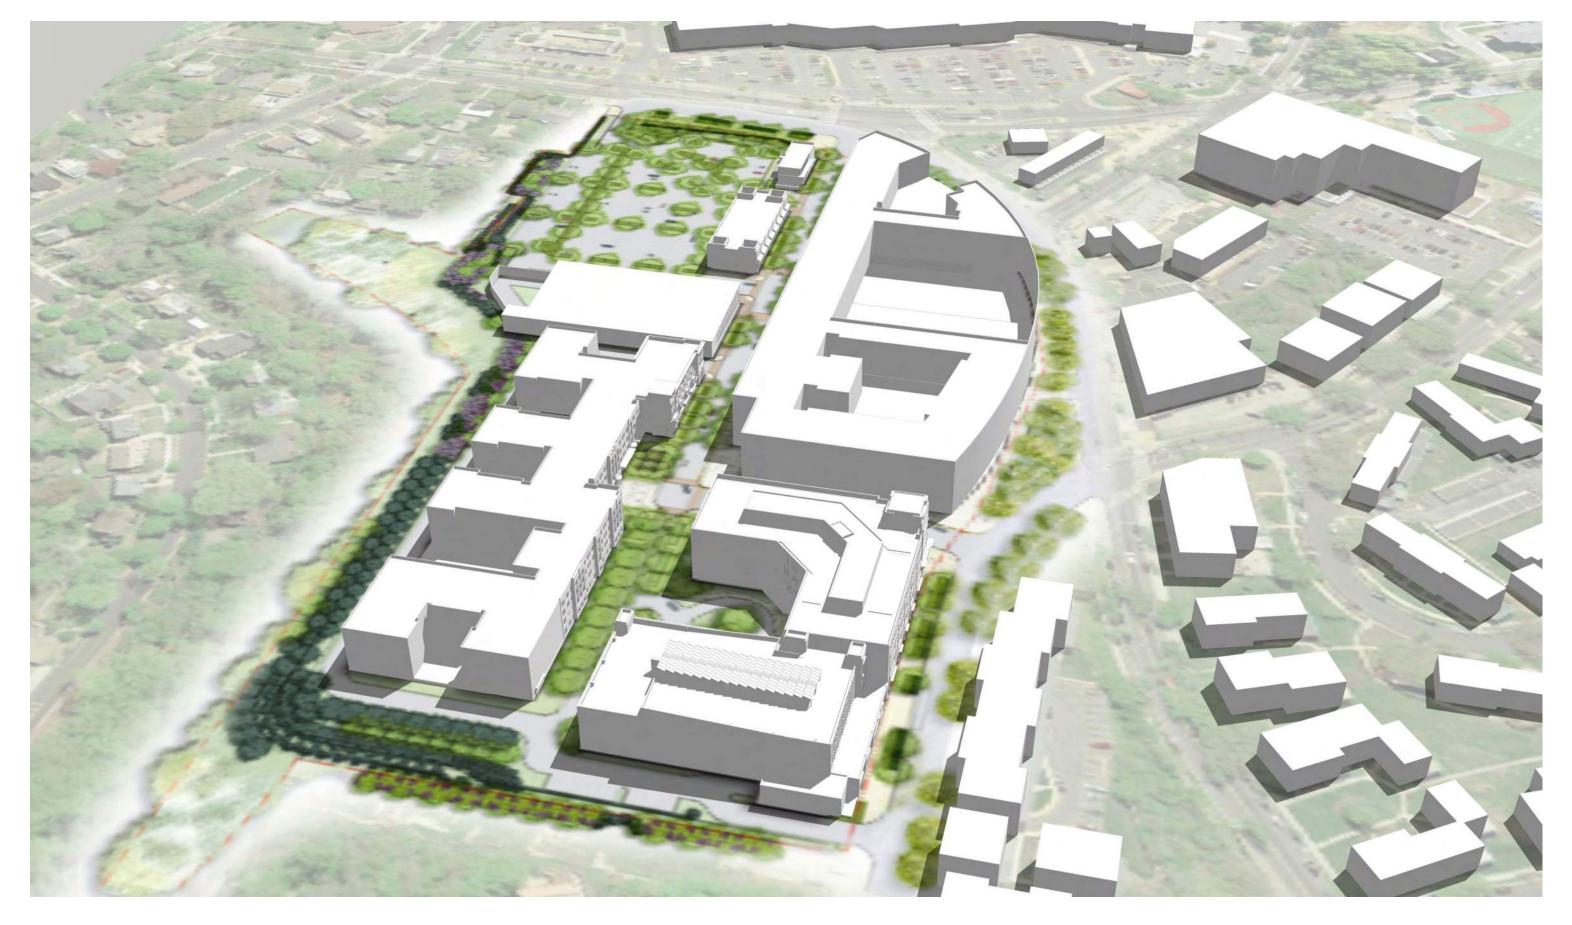

EXISTING SITE IN 2014, BEFORE DEMOLITION AND START OF BLOCK 2 CONSTRUCTION

©2020 Torti Gallas Urban | 650 F St NW, Suite 690 | Washington, DC 20004 | 202.232.3132

PROPOSED SKYLAND TOWN CENTER

































































































## **COMPARISON TO 2012 APPROVAL**

Building Height Reduced by 15'-2"

Building closer to Property Line by 94'-6"

(8'-6" at residential terraces)

No exposed surface parking

No loading adjacent to property line

## **COMPARISON TO 2009 APPROVAL**

Building Height Reduced by 15'-2"

Building farther from Property Line by 28'-6"

No exposed parking garage

No loading adjacent to property line

 $\begin{tabular}{ll} \protect\end{tabular} \protect\end{tabular}$ 





















## **COMPARISON TO 2012 APPROVAL**

Building farther from Property Line by 43'-0"
Reduce number of retaing walls from 3 to 2
Scheme works with the grade to have the
access drive and half buried garage at
+254'

July 2, 2020