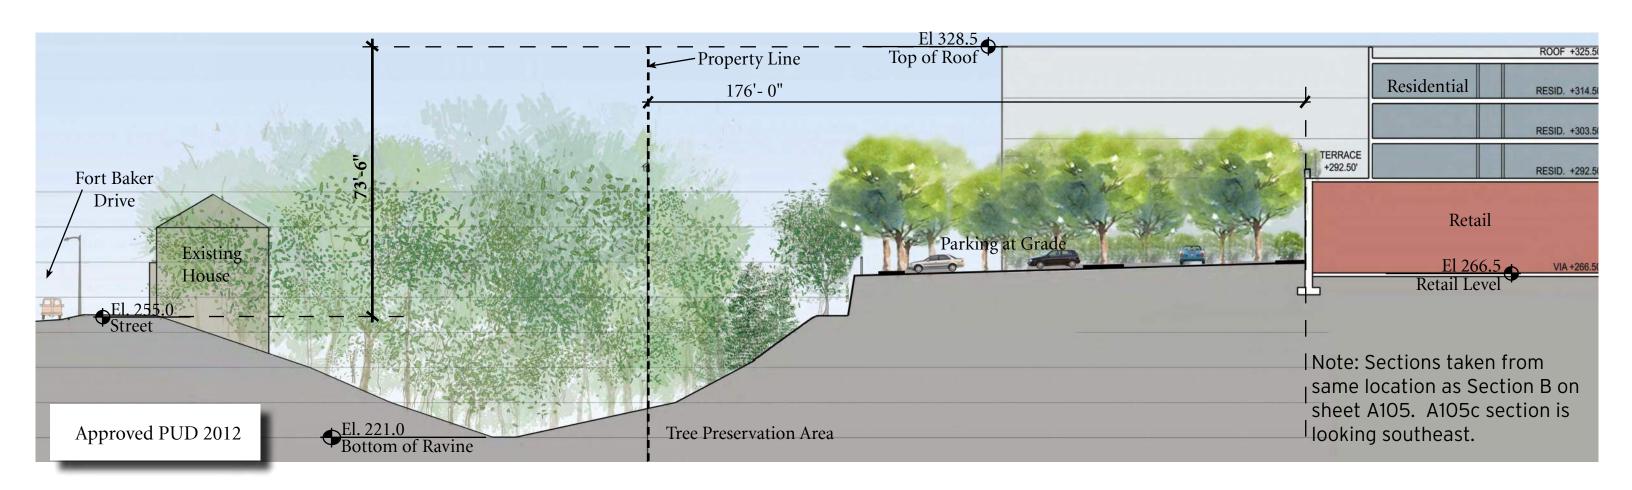

## **COMPARISON TO 2012 APPROVAL**

Building Height Reduced by 15'-2"

Building closer to Property Line by 94'-6"

(8'-6" at residential terraces)

No exposed surface parking

No loading adjacent to property line