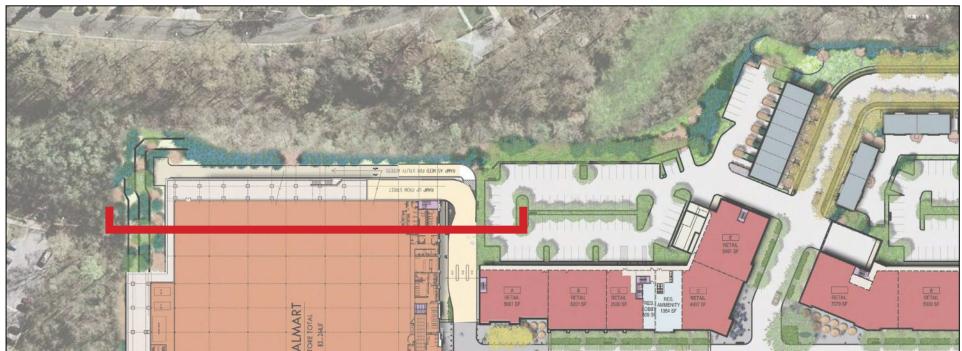

## **COMPARISON TO 2012 APPROVAL**

Building Height Reduced by 15'-2"

Building closer to Property Line by 94'-6"

(8'-6" at residential terraces)

No exposed surface parking

No loading adjacent to property line