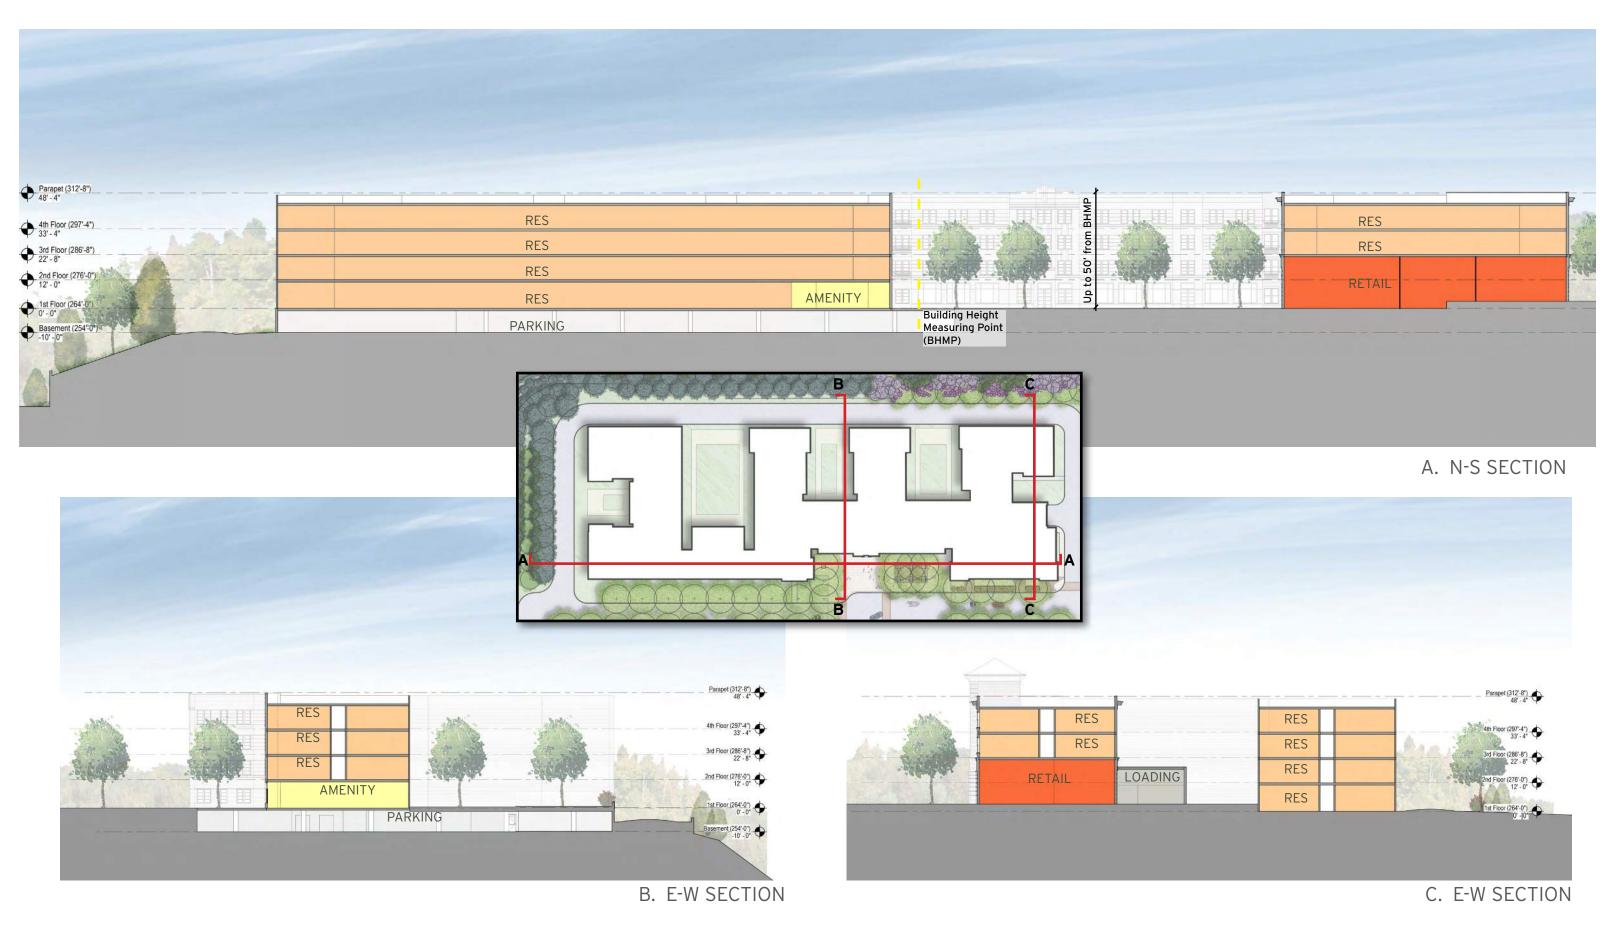

## **COMPARISON TO 2012 APPROVAL**

Building Height Reduced by 15'-2"

Building closer to Property Line by 94'-6"

(8'-6" at residential terraces)

No exposed surface parking

No loading adjacent to property line

## **COMPARISON TO 2009 APPROVAL**

Building Height Reduced by 15'-2"

Building farther from Property Line by 28'-6"

No exposed parking garage

No loading adjacent to property line

 $\begin{tabular}{ll} \protect\end{tabular} \protect\end{tabular}$ 