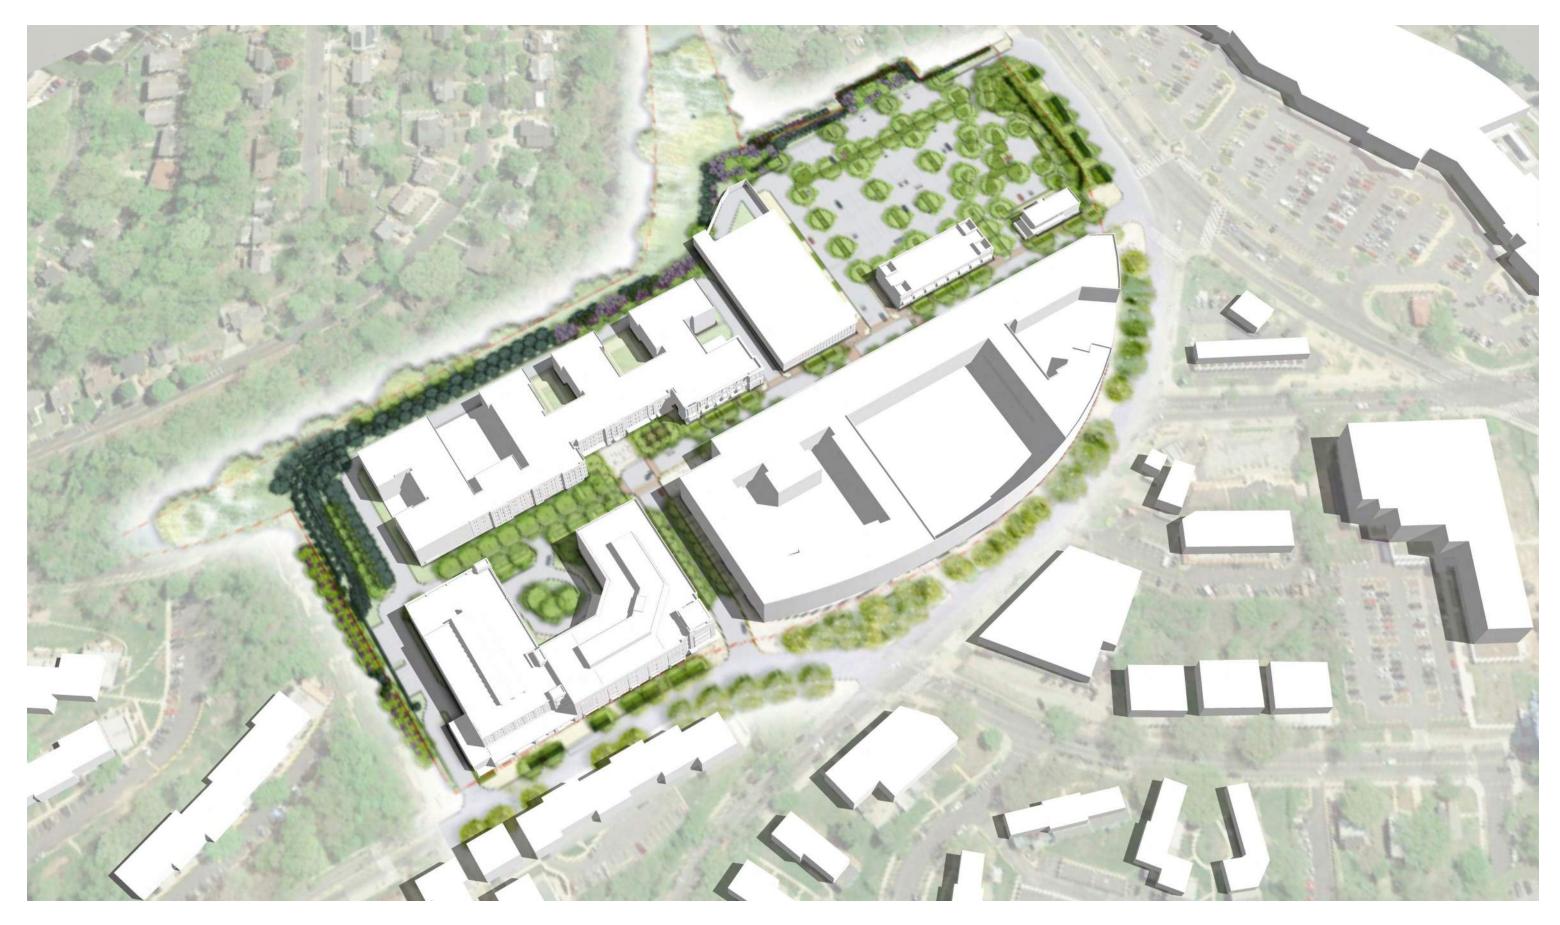

EXISTING SITE IN 2014, BEFORE DEMOLITION AND START OF BLOCK 2 CONSTRUCTION

©2020 Torti Gallas Urban | 650 F St NW, Suite 690 | Washington, DC 20004 | 202.232.3132

PROPOSED SKYLAND TOWN CENTER