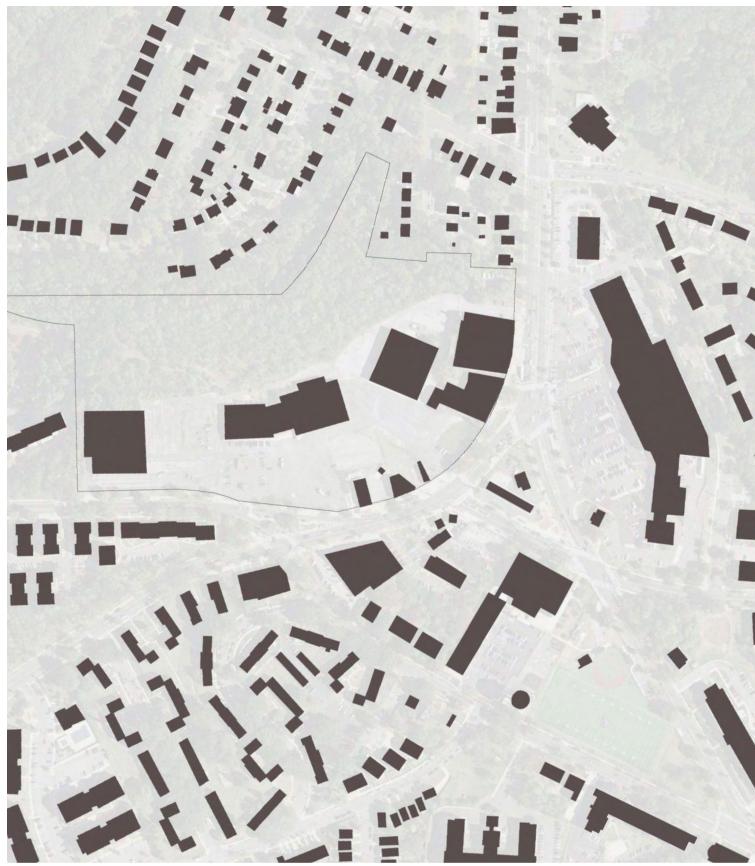

EXISTING SITE IN 2014, BEFORE DEMOLITION AND START OF BLOCK 2 CONSTRUCTION

©2020 Torti Gallas Urban | 650 F St NW, Suite 690 | Washington, DC 20004 | 202.232.3132

PROPOSED SKYLAND TOWN CENTER