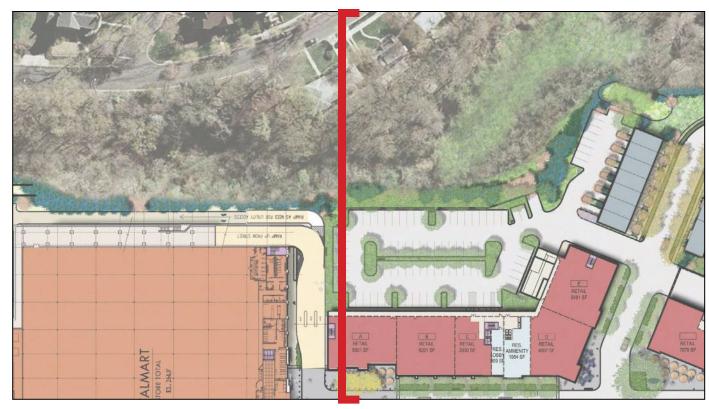

## **COMPARISON TO 2012 APPROVAL**

Building Height Reduced by 15'-2"

Building closer to Property Line by 94'-6"

(8'-6" at residential terraces)

No exposed surface parking

No loading adjacent to property line