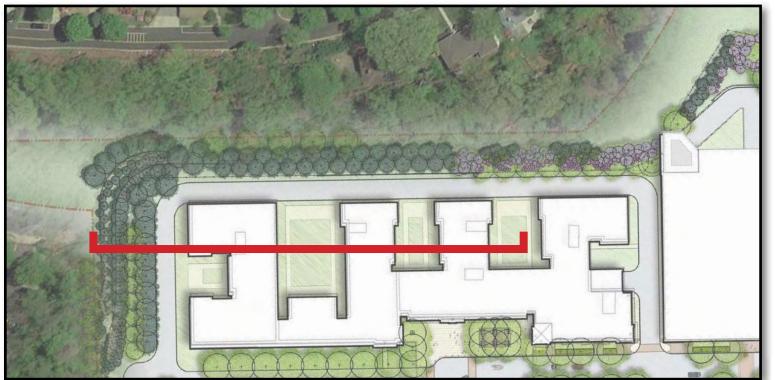

## **COMPARISON TO 2012 APPROVAL**

Building farther from Property Line by 43'-0"
Reduce number of retaing walls from 3 to 2
Scheme works with the grade to have the
access drive and half buried garage at
+254'