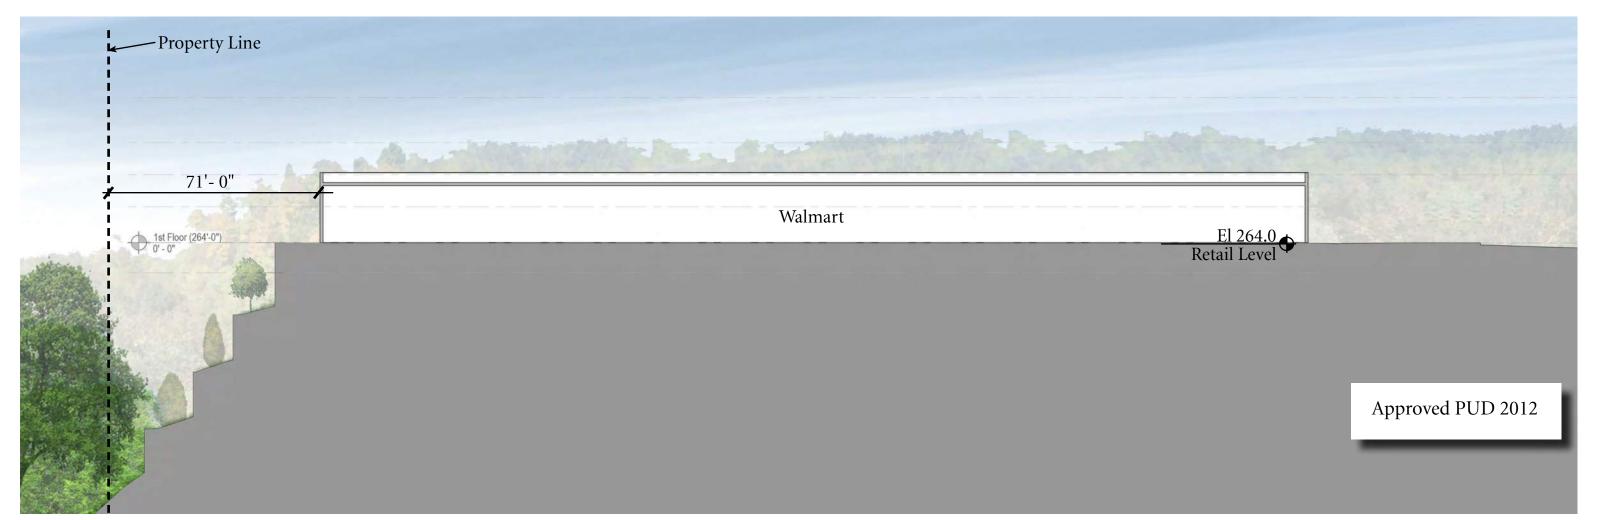

## **COMPARISON TO 2012 APPROVAL**

Building Height Reduced by 15'-2"

Building closer to Property Line by 94'-6"

(8'-6" at residential terraces)

No exposed surface parking

No loading adjacent to property line