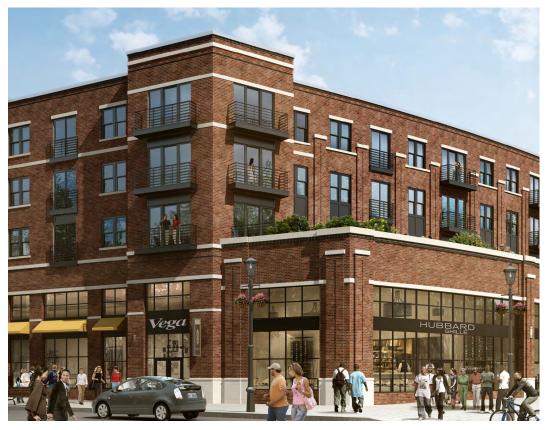

## **COMPARISON TO 2012 APPROVAL**

Building Height Reduced by 15'-2"

Building closer to Property Line by 94'-6"

(8'-6" at residential terraces)

No exposed surface parking

No loading adjacent to property line

## **COMPARISON TO 2009 APPROVAL**

Building Height Reduced by 15'-2"

Building farther from Property Line by 28'-6"

No exposed parking garage

No loading adjacent to property line

 $\begin{tabular}{ll} \protect\end{tabular} \protect\end{tabular}$ 





















## **COMPARISON TO 2012 APPROVAL**

Building farther from Property Line by 43'-0"
Reduce number of retaing walls from 3 to 2
Scheme works with the grade to have the
access drive and half buried garage at
+254'

July 2, 2020









## BLOCK 2











July 2, 2020