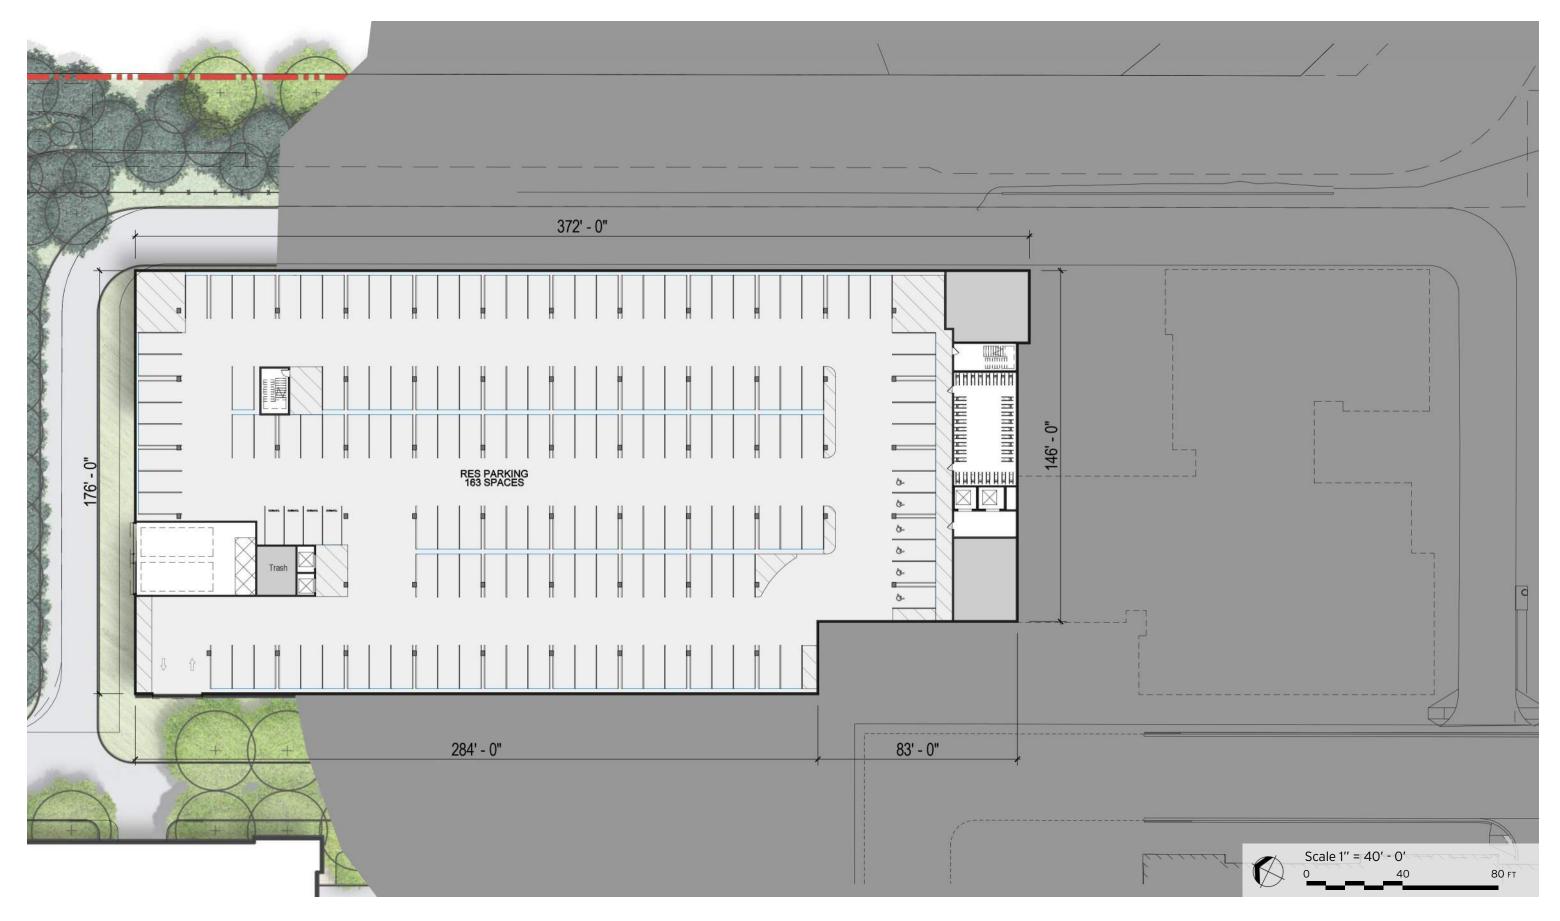

## **COMPARISON TO 2012 APPROVAL**

Building farther from Property Line by 43'-0"
Reduce number of retaing walls from 3 to 2
Scheme works with the grade to have the
access drive and half buried garage at
+254'