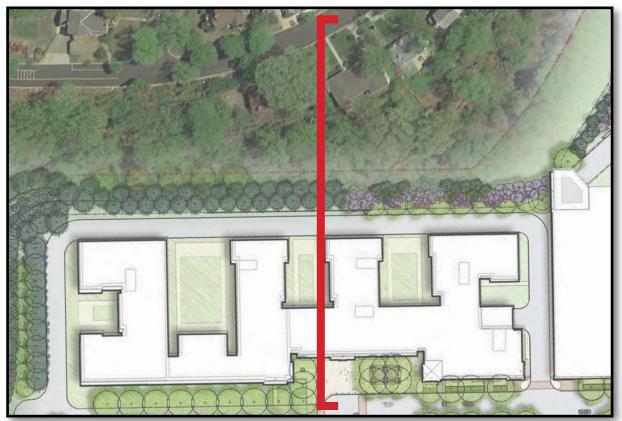

## **COMPARISON TO 2012 APPROVAL**

Building Height Reduced by 15'-2"

Building closer to Property Line by 94'-6"

(8'-6" at residential terraces)

No exposed surface parking

No loading adjacent to property line