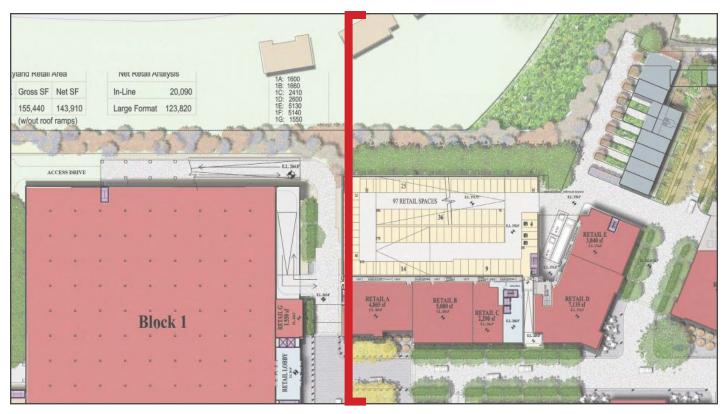

## **COMPARISON TO 2009 APPROVAL**

Building Height Reduced by 15'-2"

Building farther from Property Line by 28'-6"

No exposed parking garage

No loading adjacent to property line

 $\begin{tabular}{ll} \protect\end{tabular} \protect\end{tabular}$ 