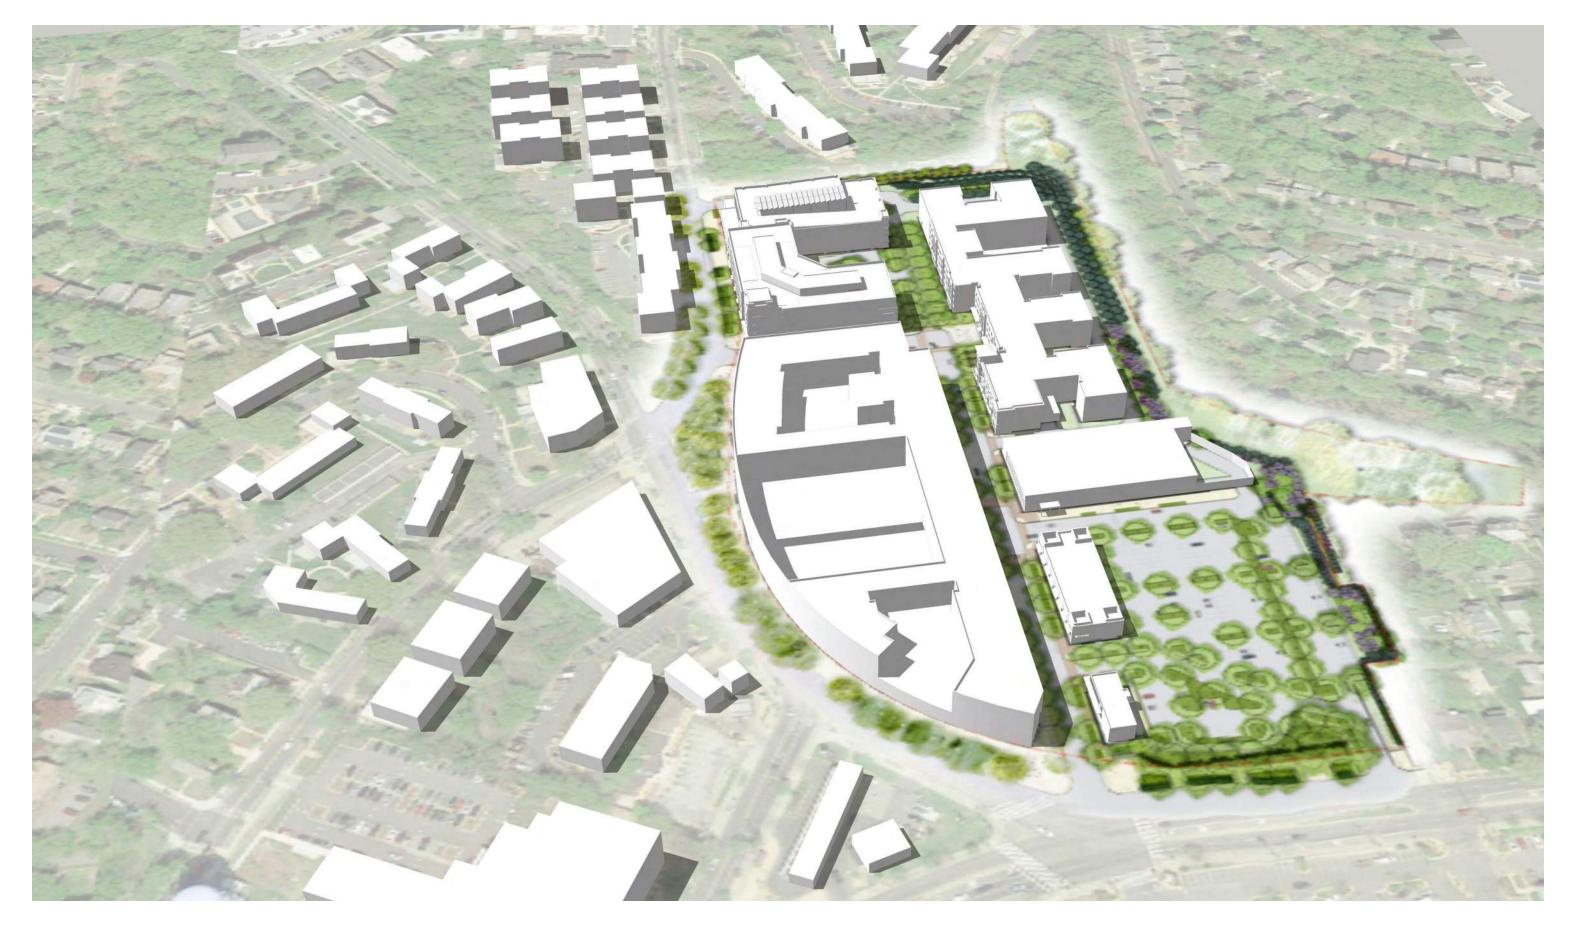

EXISTING SITE IN 2014, BEFORE DEMOLITION AND START OF BLOCK 2 CONSTRUCTION

©2020 Torti Gallas Urban | 650 F St NW, Suite 690 | Washington, DC 20004 | 202.232.3132

PROPOSED SKYLAND TOWN CENTER

































































































## **COMPARISON TO 2012 APPROVAL**

Building Height Reduced by 15'-2"

Building closer to Property Line by 94'-6"

(8'-6" at residential terraces)

No exposed surface parking

No loading adjacent to property line

## **COMPARISON TO 2009 APPROVAL**

Building Height Reduced by 15'-2"

Building farther from Property Line by 28'-6"

No exposed parking garage

No loading adjacent to property line

 $\begin{tabular}{ll} \protect\end{tabular} \protect\end{tabular}$ 





















## **COMPARISON TO 2012 APPROVAL**

Building farther from Property Line by 43'-0"
Reduce number of retaing walls from 3 to 2
Scheme works with the grade to have the
access drive and half buried garage at
+254'

July 2, 2020









## BLOC