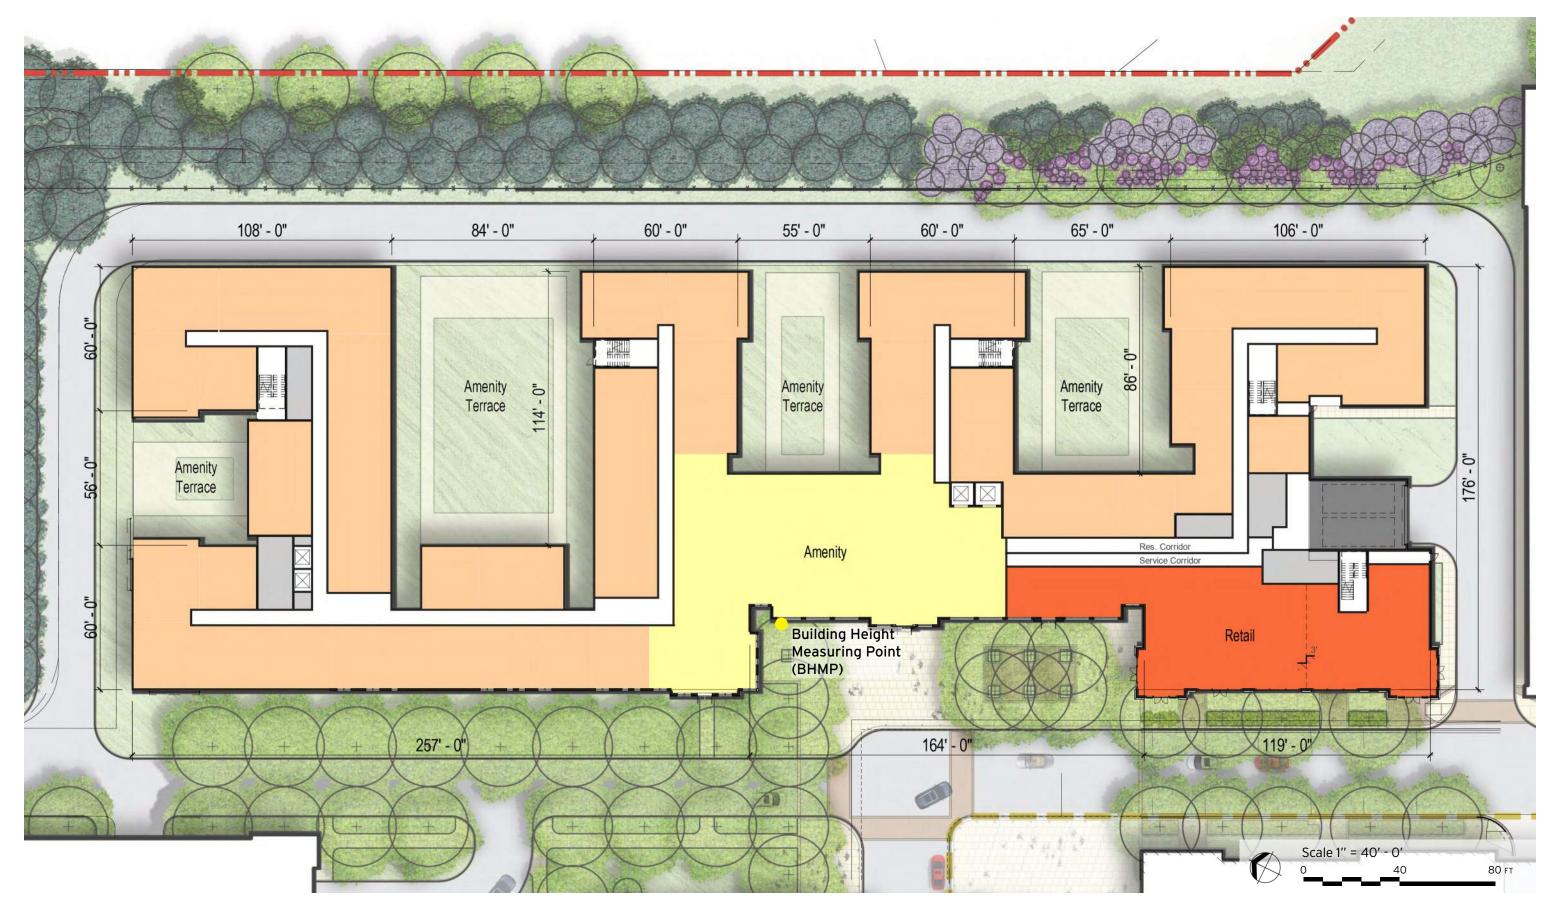

## **COMPARISON TO 2012 APPROVAL**

Building Height Reduced by 15'-2"

Building closer to Property Line by 94'-6"

(8'-6" at residential terraces)

No exposed surface parking

No loading adjacent to property line

## **COMPARISON TO 2009 APPROVAL**

Building Height Reduced by 15'-2"

Building farther from Property Line by 28'-6"

No exposed parking garage

No loading adjacent to property line

 $\begin{tabular}{ll} \protect\end{tabular} \protect\end{tabular}$ 