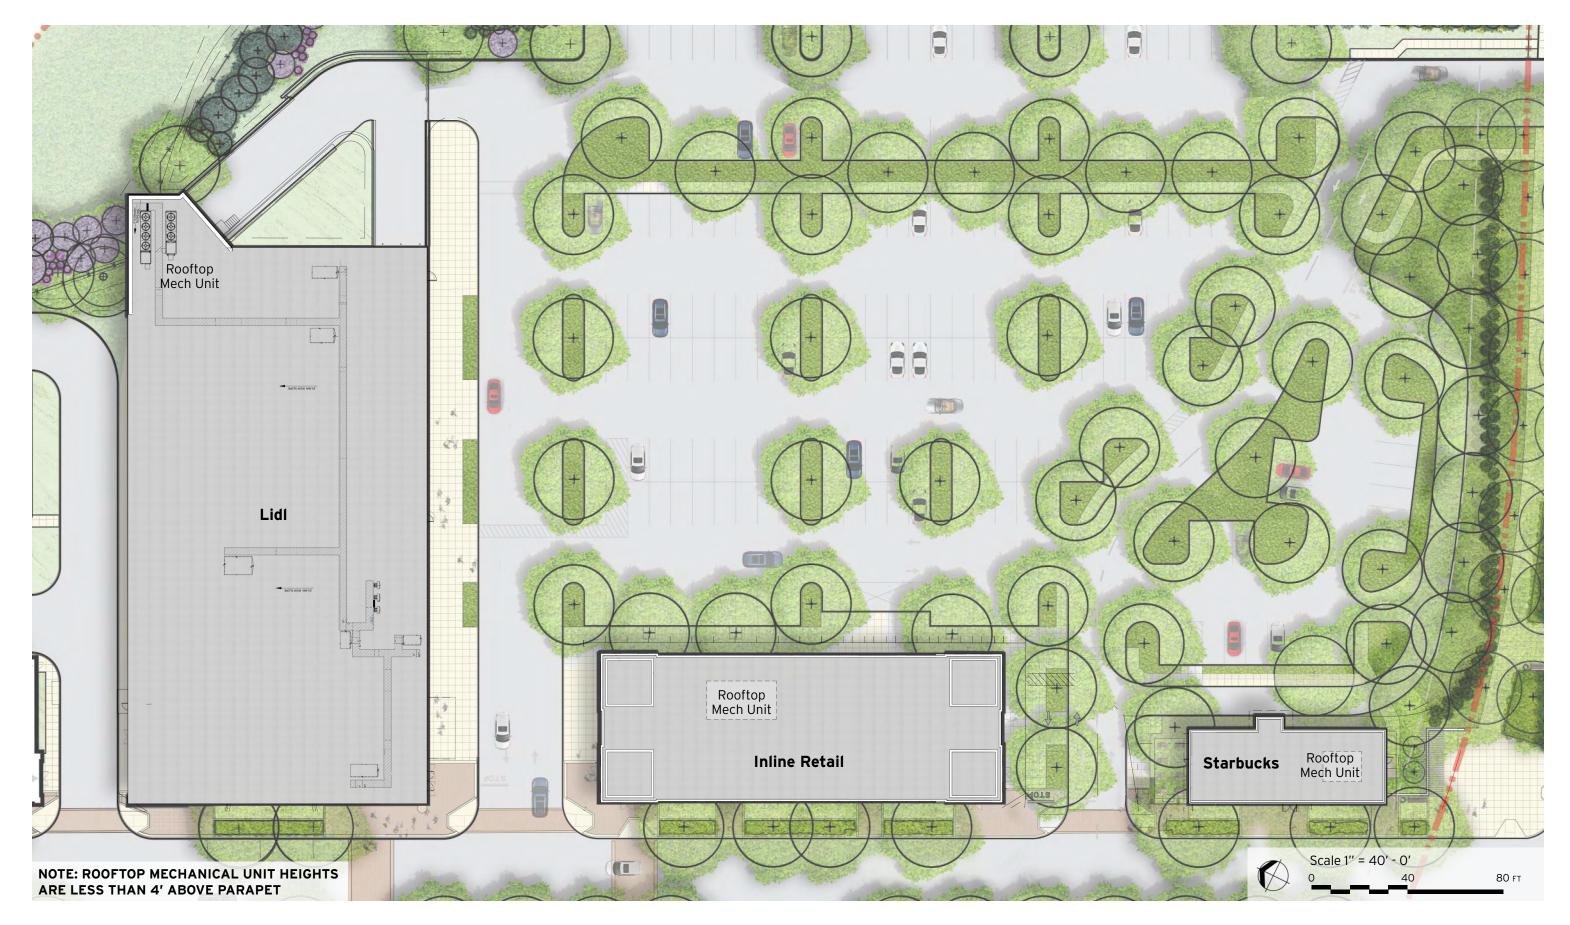

## **COMPARISON TO 2012 APPROVAL**

Building Height Reduced by 15'-2"

Building closer to Property Line by 94'-6"

(8'-6" at residential terraces)

No exposed surface parking

No loading adjacent to property line

## **COMPARISON TO 2009 APPROVAL**

Building Height Reduced by 15'-2"

Building farther from Property Line by 28'-6"

No exposed parking garage

No loading adjacent to property line

 $\begin{tabular}{ll} \protect\end{tabular} \protect\end{tabular}$ 





















## **COMPARISON TO 2012 APPROVAL**

Building farther from Property Line by 43'-0"
Reduce number of retaing walls from 3 to 2
Scheme works with the grade to have the
access drive and half buried garage at
+254'

July 2, 2020









## BLOCK 2











July 2, 2020