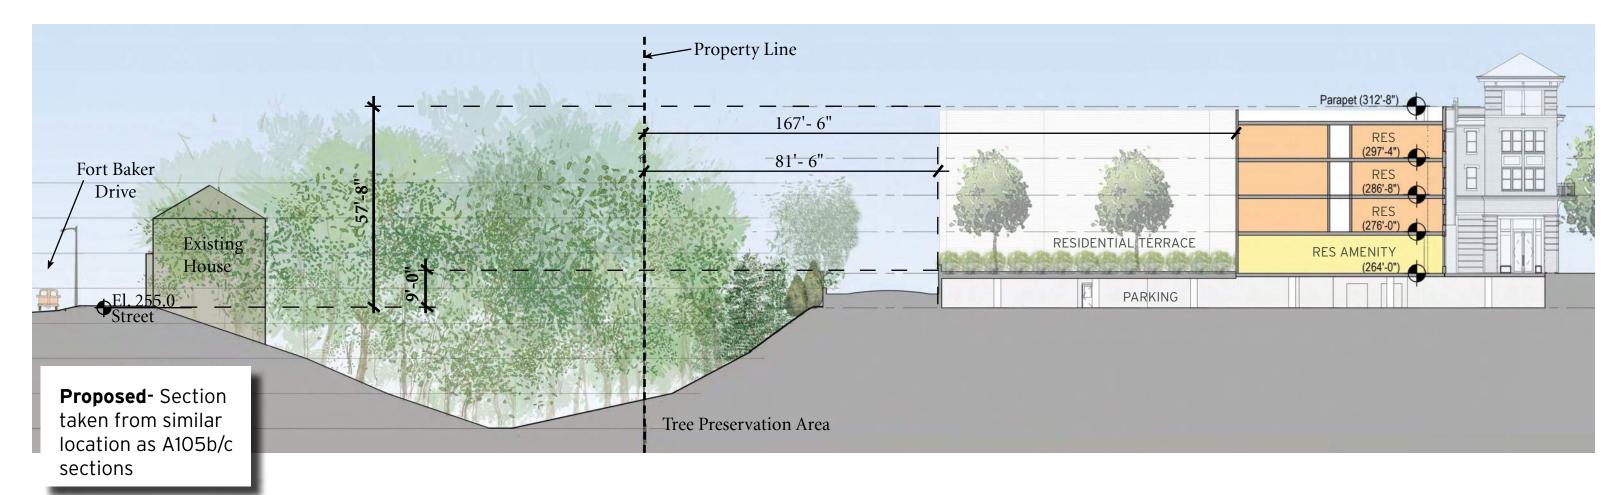

## **COMPARISON TO 2012 APPROVAL**

Building Height Reduced by 15'-2"

Building closer to Property Line by 94'-6"

(8'-6" at residential terraces)

No exposed surface parking

No loading adjacent to property line