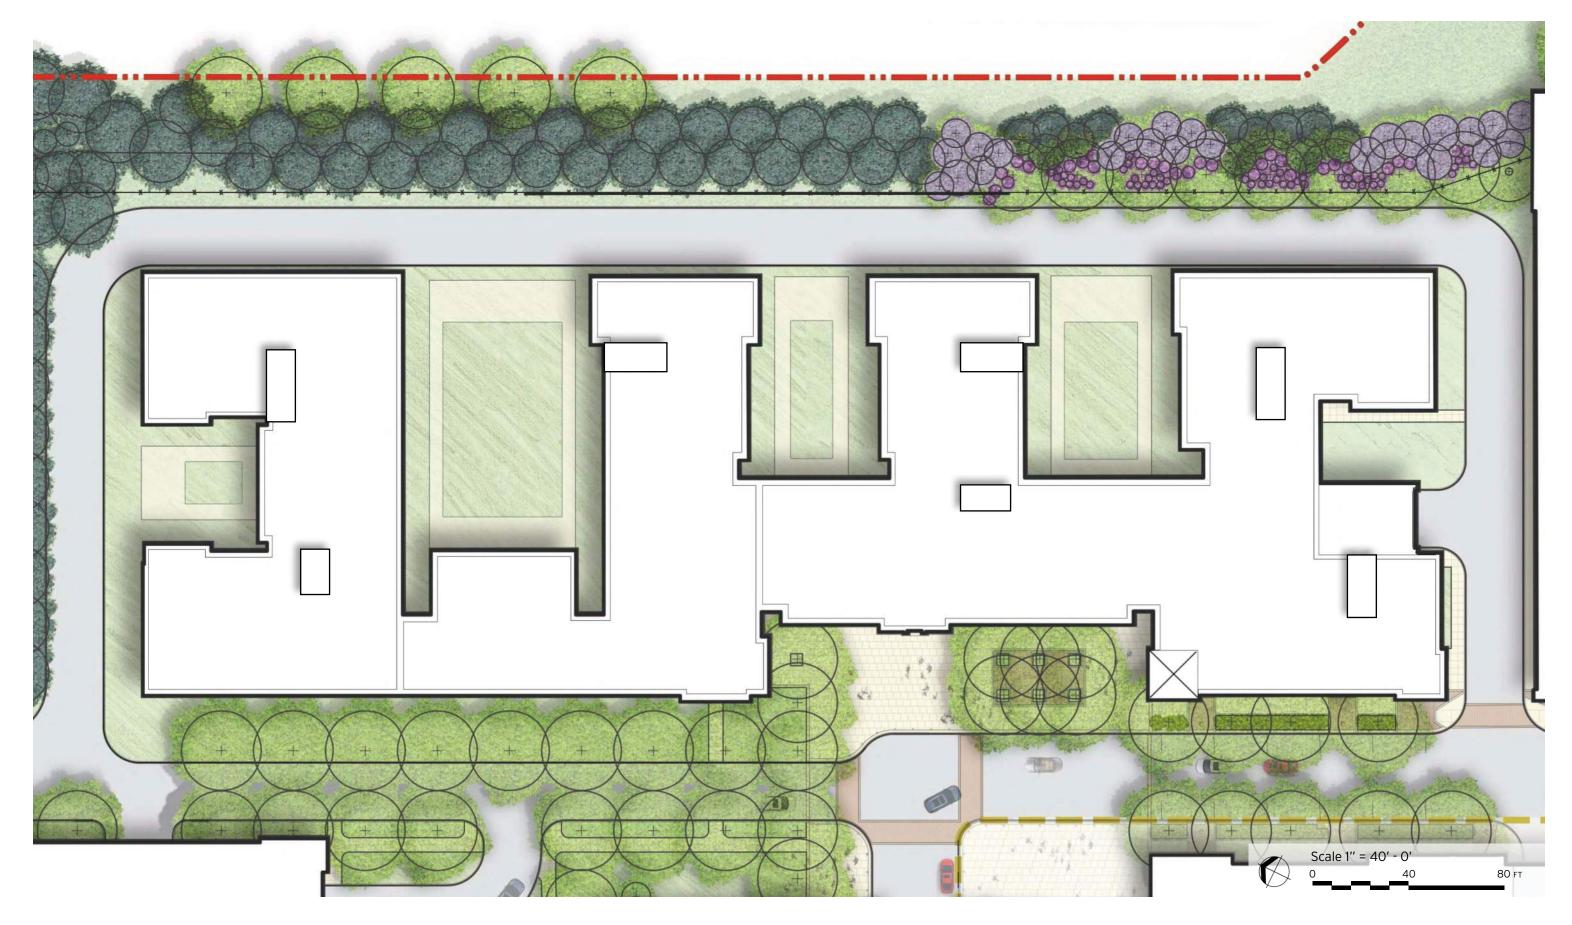

## **COMPARISON TO 2012 APPROVAL**

Building Height Reduced by 15'-2"

Building closer to Property Line by 94'-6"

(8'-6" at residential terraces)

No exposed surface parking

No loading adjacent to property line

## **COMPARISON TO 2009 APPROVAL**

Building Height Reduced by 15'-2"

Building farther from Property Line by 28'-6"

No exposed parking garage

No loading adjacent to property line

 $\begin{tabular}{ll} \protect\end{tabular} \protect\end{tabular}$ 

## **COMPARISON TO 2012 APPROVAL**

Building farther from Property Line by 43'-0"
Reduce number of retaing walls from 3 to 2
Scheme works with the grade to have the
access drive and half buried garage at
+254'