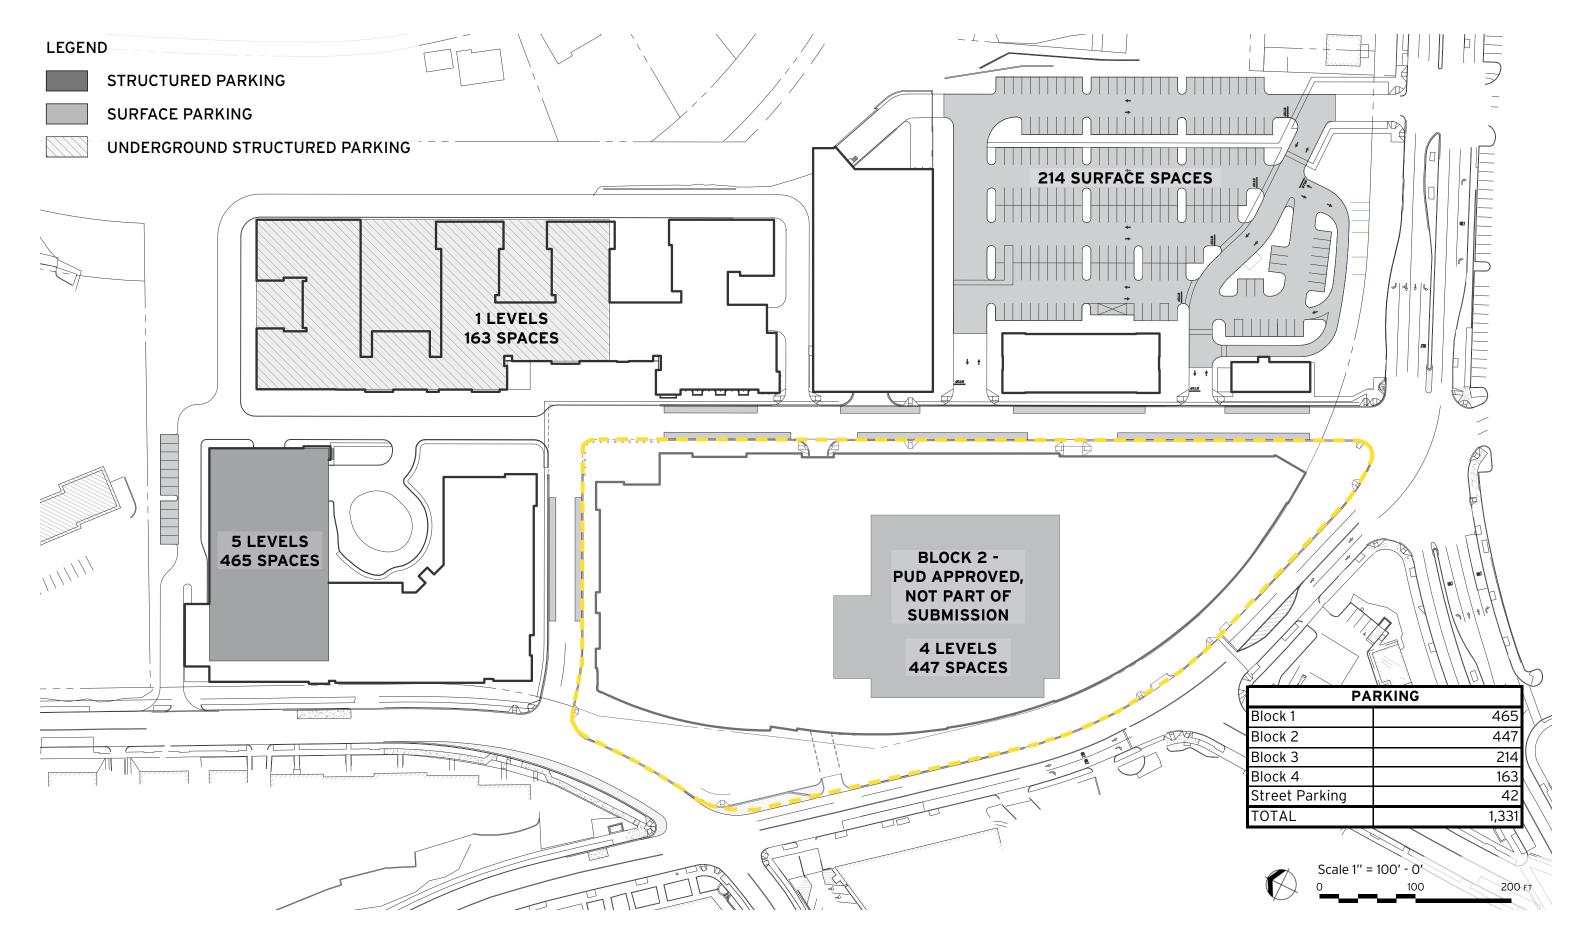

EXISTING SITE IN 2014, BEFORE DEMOLITION AND START OF BLOCK 2 CONSTRUCTION

©2020 Torti Gallas Urban | 650 F St NW, Suite 690 | Washington, DC 20004 | 202.232.3132

PROPOSED SKYLAND TOWN CENTER

































































































## **COMPARISON TO 2012 APPROVAL**

Building Height Reduced by 15'-2"

Building closer to Property Line by 94'-6"

(8'-6" at residential terraces)

No exposed surface parking

No loading adjacent to property line

## **COMPARISON TO 2009 APPROVAL**

Building Height Reduced by 15'-2"

Building farther from Property Line by 28'-6"

No exposed parking garage

No loading adjacent to property line

 $\begin{tabular}{ll} \protect\end{tabular} \protect\end{tabular}$ 





















## **COMP