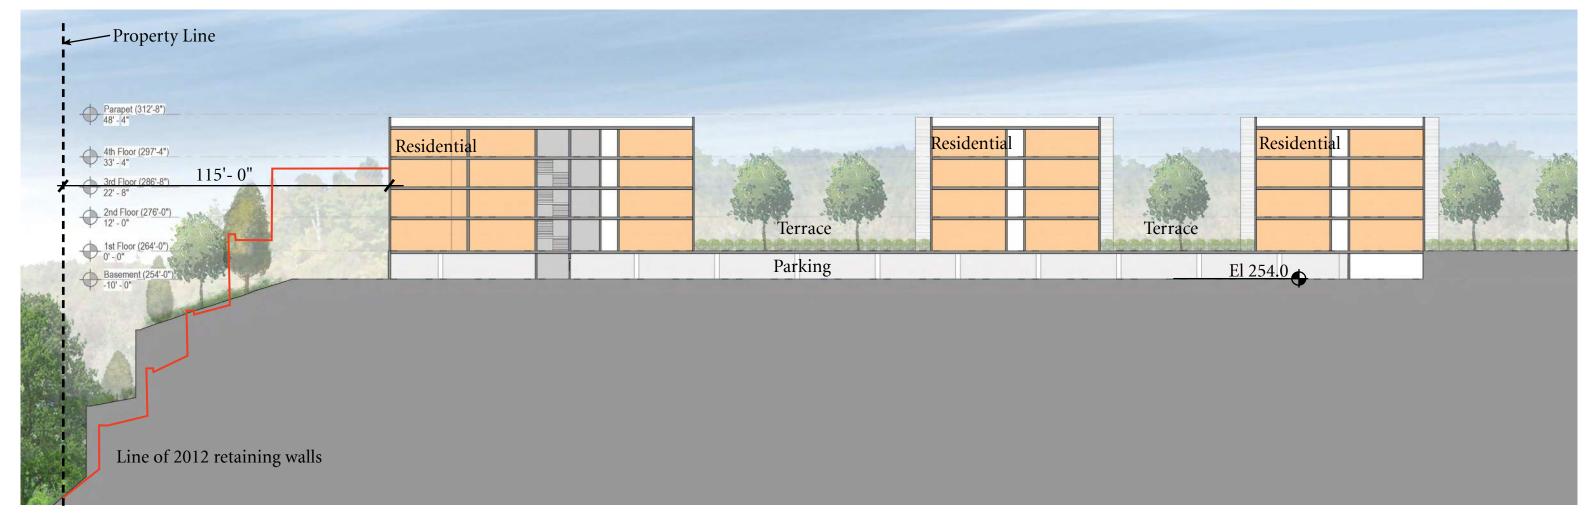

## **COMPARISON TO 2012 APPROVAL**

Building Height Reduced by 15'-2"

Building closer to Property Line by 94'-6"

(8'-6" at residential terraces)

No exposed surface parking

No loading adjacent to property line