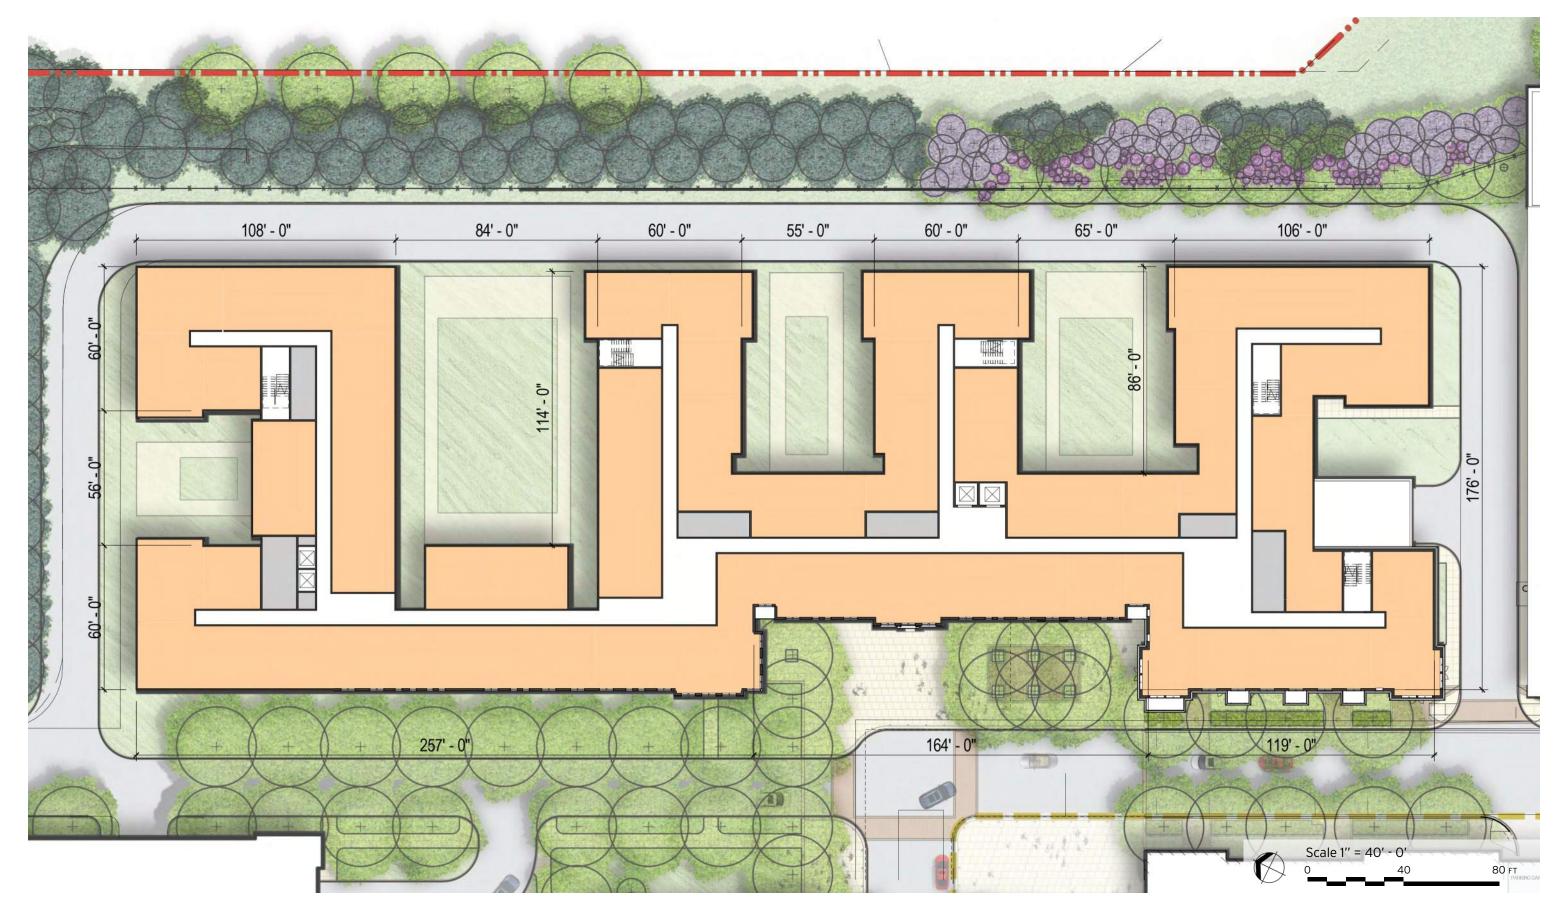

## **COMPARISON TO 2012 APPROVAL**

Building Height Reduced by 15'-2"

Building closer to Property Line by 94'-6"

(8'-6" at residential terraces)

No exposed surface parking

No loading adjacent to property line

## **COMPARISON TO 2009 APPROVAL**

Building Height Reduced by 15'-2"

Building farther from Property Line by 28'-6"

No exposed parking garage

No loading adjacent to property line

 $\begin{tabular}{ll} \protect\end{tabular} \protect\end{tabular}$ 