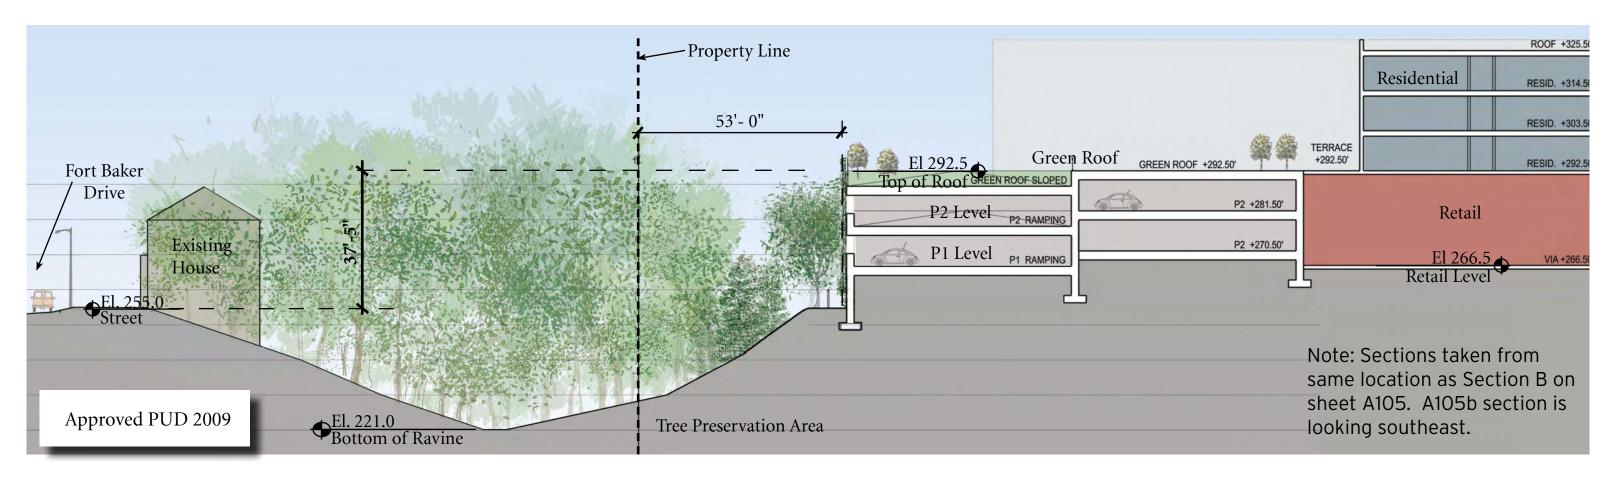

## **COMPARISON TO 2009 APPROVAL**

Building Height Reduced by 15'-2"

Building farther from Property Line by 28'-6"

No exposed parking garage

No loading adjacent to property line

 $\begin{tabular}{ll} \protect\end{tabular} \protect\end{tabular}$ 