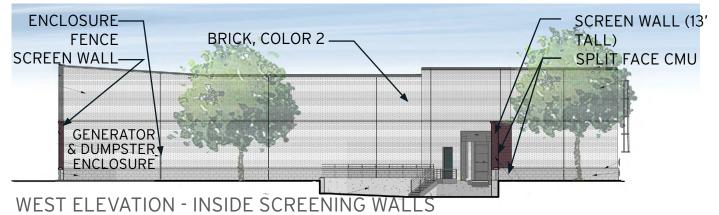

4 | 202.232.3132







# COMPARISON TO 2012 APPROVAL Building Height Reduced by 15'-2" Building closer to Property Line by 94'-6" (8'-6" at residential terraces) No exposed surface parking No loading adjacent to property line COMPARISON TO 2009 APPROVAL Building Height Reduced by 15'-2" Building farther from Property Line by 28'-6" No exposed parking garage No loading adjacent to property line

Block 4 - Proposed Section **SKYLAND TOWN CENTER** 



May 20, 2020





Block 3 - Illustrative Plan **SKYLAND TOWN CENTER** 



May 20, 2020





Block 3 - Ground Floor Plan SKYLAND TOWN CENTER

A108



©2020 Torti Gallas Urban | 650 F St NW, Suite 690 | Washington, DC 20004 | 202.232.3132

### NORTH ELEVATION

TORTI GALLAS

May 20, 2020

.: • URBAN



## PARKING ELEVATION



## WEST ELEVATION







### Block 3 - Elevations **SKYLAND TOWN CENTER**

A112