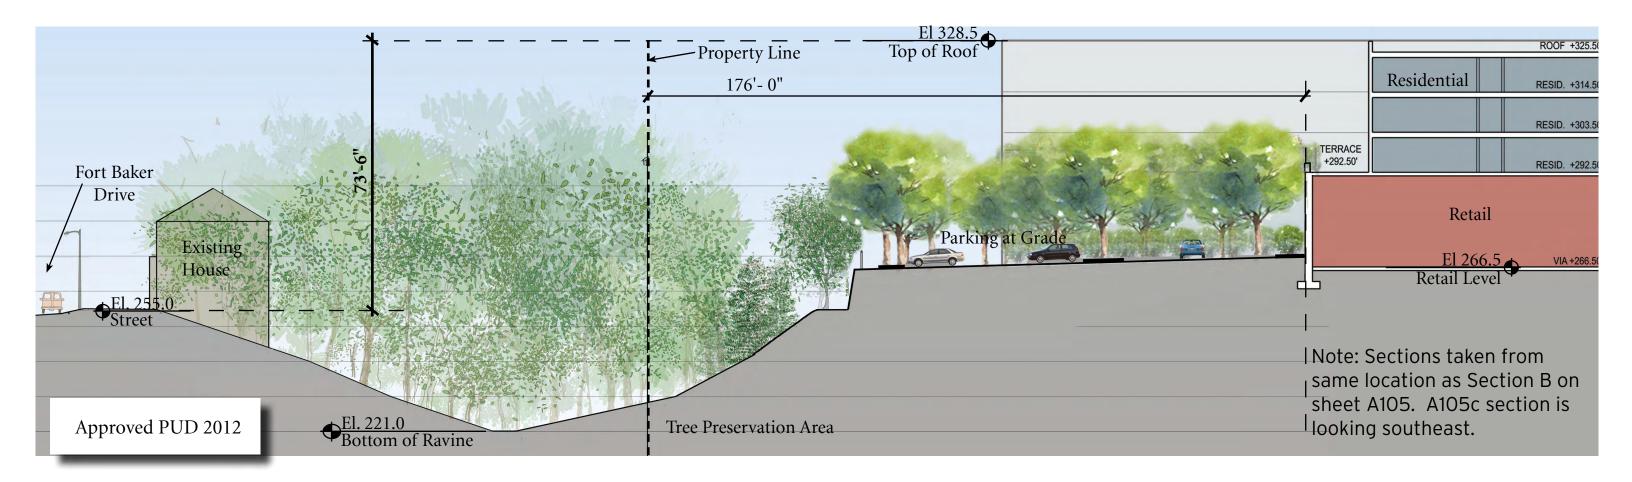

# COMPARISON TO 2012 APPROVAL Building Height Reduced by 15'-2" Building closer to Property Line by 94'-6" (8'-6" at residential terraces) No exposed surface parking No loading adjacent to property line COMPARISON TO 2009 APPROVAL Building Height Reduced by 15'-2" Building farther from Property Line by 28'-6" No exposed parking garage No loading adjacent to property line

Block 4 - Proposed Section **SKYLAND TOWN CENTER** 

May 20, 2020

Block 3 - Illustrative Plan **SKYLAND TOWN CENTER** 

May 20, 2020

Block 3 - Ground Floor Plan SKYLAND TOWN CENTER

A108

©2020 Torti Gallas Urban | 650 F St NW, Suite 690 | Washington, DC 20004 | 202.232.3132