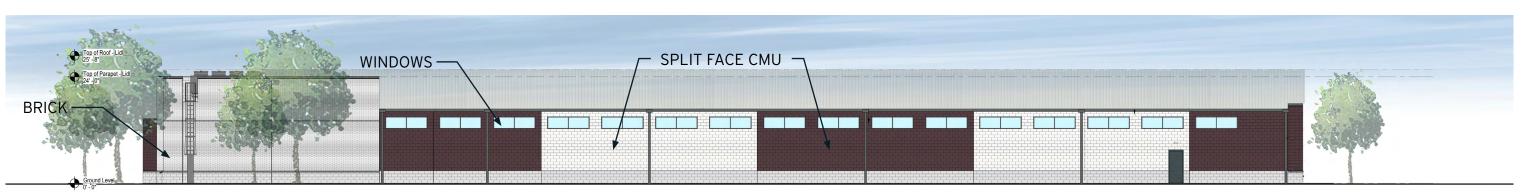

| 650 F St NW, Suite 690 | Washington, DC 20004 | 202.232.3132







# COMPARISON TO 2012 APPROVAL Building Height Reduced by 15'-2" Building closer to Property Line by 94'-6" (8'-6" at residential terraces) No exposed surface parking No loading adjacent to property line COMPARISON TO 2009 APPROVAL Building Height Reduced by 15'-2" Building farther from Property Line by 28'-6" No exposed parking garage No loading adjacent to property line

Block 4 - Proposed Section **SKYLAND TOWN CENTER** 



May 20, 2020





Block 3 - Illustrative Plan **SKYLAND TOWN CENTER** 



May 20, 2020





Block 3 - Ground Floor Plan SKYLAND TOWN CENTER

A108



©2020 Torti Gallas Urban | 650 F St NW, Suite 690 | Washington, DC 20004 | 202.232.3132

### NORTH ELEVATION

TORTI GALLAS

May 20, 2020

.: • URBAN



## PARKING ELEVATION



## WEST ELEVATION







### Block 3 - Elevations **SKYLAND TOWN CENTER**

A112