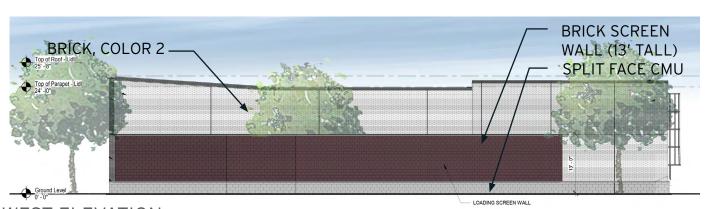

004 | 202.232.3132







# COMPARISON TO 2012 APPROVAL Building Height Reduced by 15'-2" Building closer to Property Line by 94'-6" (8'-6" at residential terraces) No exposed surface parking No loading adjacent to property line COMPARISON TO 2009 APPROVAL Building Height Reduced by 15'-2" Building farther from Property Line by 28'-6" No exposed parking garage No loading adjacent to property line

Block 4 - Proposed Section **SKYLAND TOWN CENTER** 



May 20, 2020





Block 3 - Illustrative Plan **SKYLAND TOWN CENTER** 



May 20, 2020





Block 3 - Ground Floor Plan SKYLAND TOWN CENTER

A108



©2020 Torti Gallas Urban | 650 F St NW, Suite 690 | Washington, DC 20004 | 202.232.3132

### NORTH ELEVATION

TORTI GALLAS

May 20, 2020

.: • URBAN



## PARKING ELEVATION



## WEST ELEVATION







### Block 3 - Elevations **SKYLAND TOWN CENTER**

A112