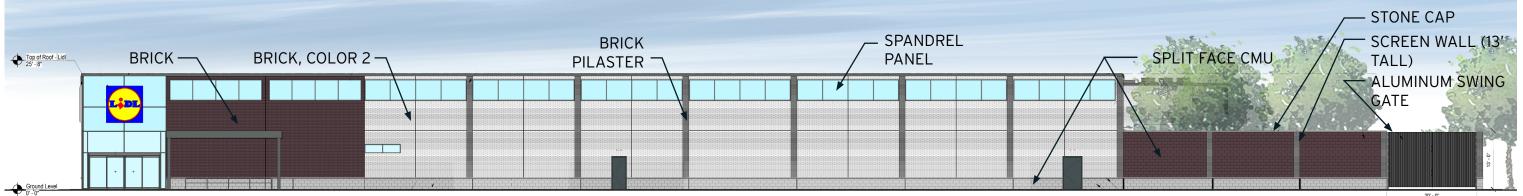

### NORTH ELEVATION

TORTI GALLAS

May 20, 2020

.: • URBAN

### Block 3 - Elevations **SKYLAND TOWN CENTER**

A112