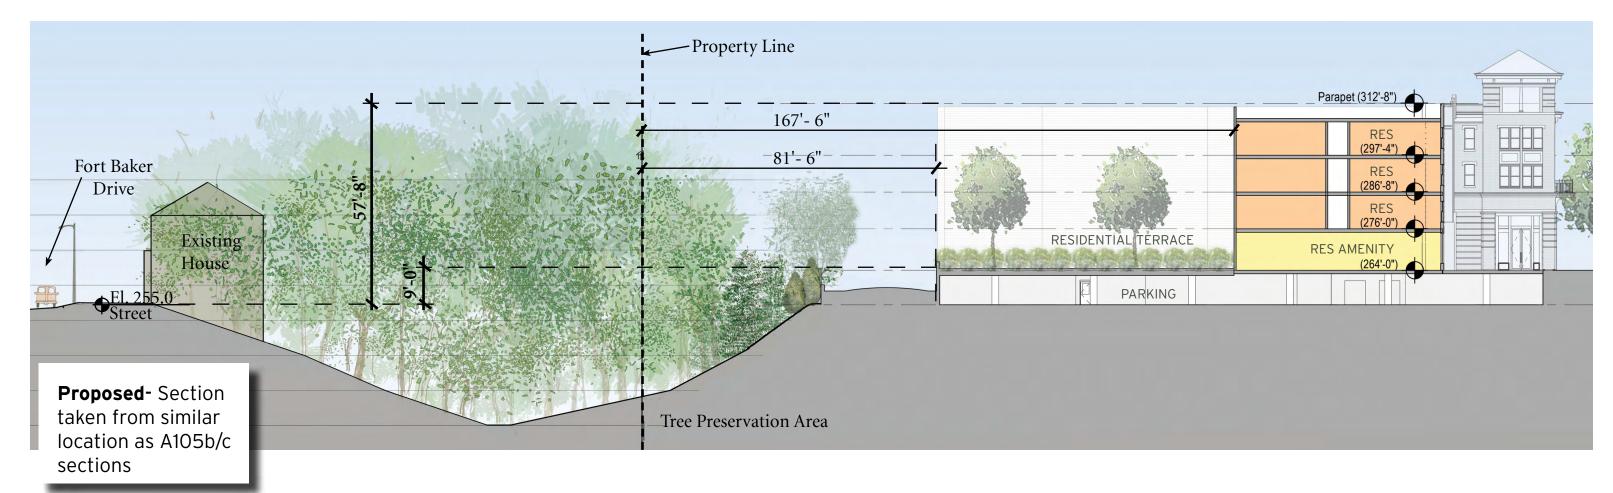

# COMPARISON TO 2012 APPROVAL Building Height Reduced by 15'-2" Building closer to Property Line by 94'-6" (8'-6" at residential terraces) No exposed surface parking No loading adjacent to property line COMPARISON TO 2009 APPROVAL Building Height Reduced by 15'-2" Building farther from Property Line by 28'-6" No exposed parking garage No loading adjacent to property line

Block 4 - Proposed Section **SKYLAND TOWN CENTER** 

May 20, 2020

Block 3 - Illustrative Plan **SKYLAND TOWN CENTER** 

May 20, 2020

Block 3 - Ground Floor Plan SKYLAND TOWN CENTER

A108

©2020 Torti Gallas Urban | 650 F St NW, Suite 690 | Washington, DC 20004 | 202.232.3132