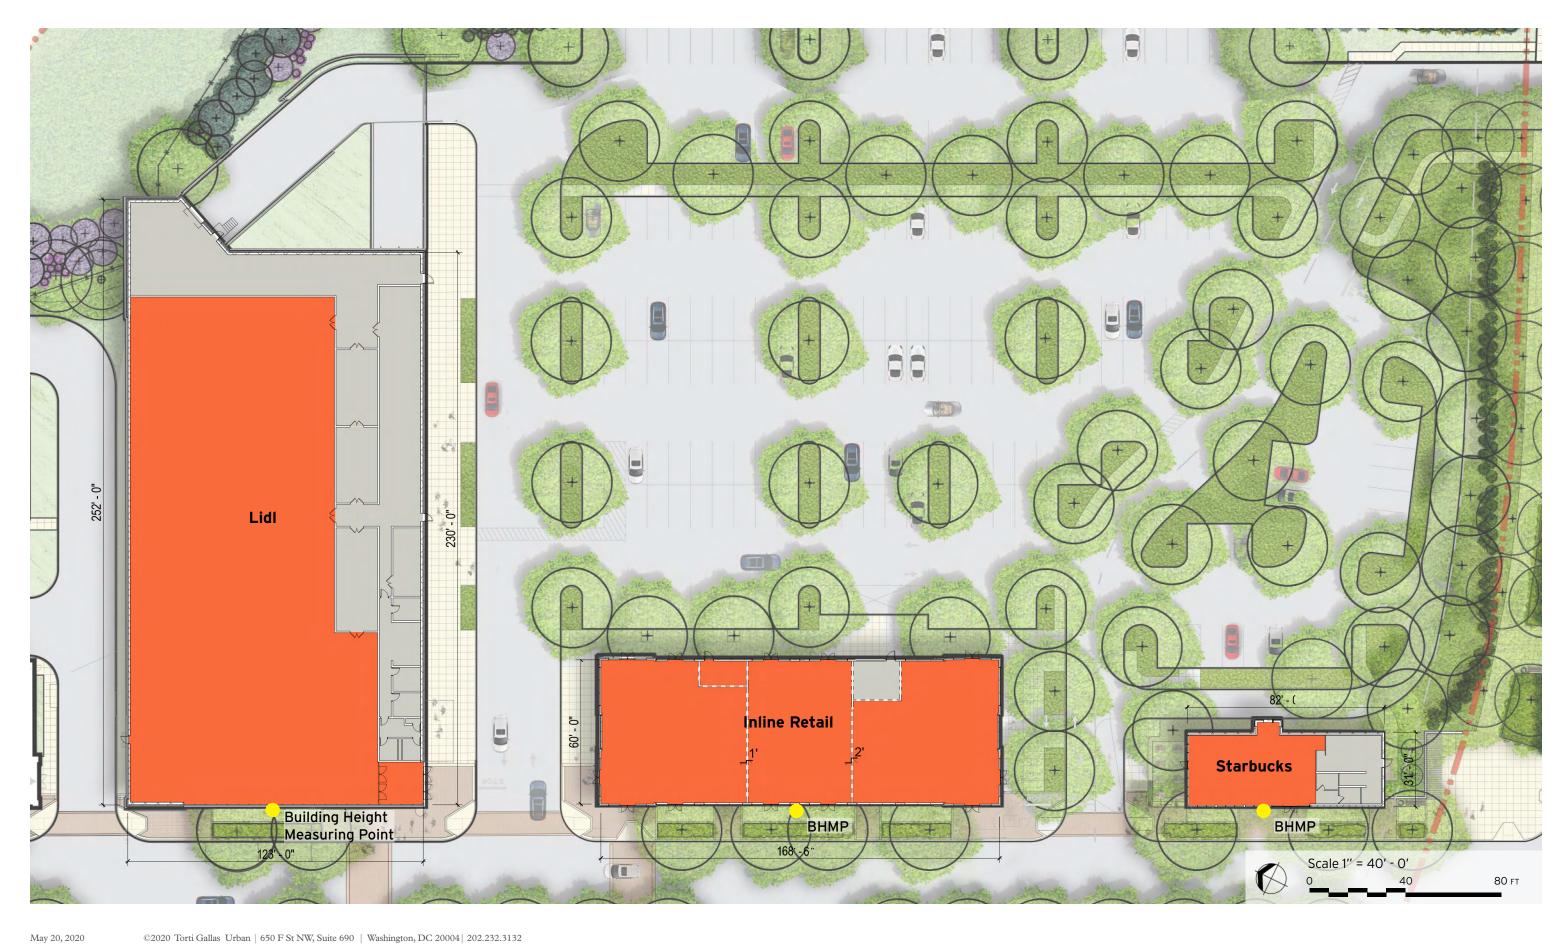

# COMPARISON TO 2012 APPROVAL Building Height Reduced by 15'-2" Building closer to Property Line by 94'-6" (8'-6" at residential terraces) No exposed surface parking No loading adjacent to property line COMPARISON TO 2009 APPROVAL Building Height Reduced by 15'-2" Building farther from Property Line by 28'-6" No exposed parking garage No loading adjacent to property line

Block 4 - Proposed Section **SKYLAND TOWN CENTER** 

May 20, 2020

Block 3 - Illustrative Plan **SKYLAND TOWN CENTER** 

May 20, 2020

Block 3 - Ground Floor Plan SKYLAND TOWN CENTER

A108

©2020 Torti Gallas Urban | 650 F St NW, Suite 690 | Washington, DC 20004 | 202.232.3132