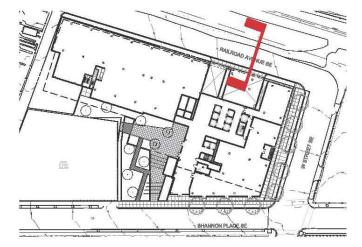

STREET
SECTIONS:
RAILROAD AVE

NUMBE

L- 04

FOUR 🛟 POINTS

SHANNON PLACE & W ST SE

Square 5784 Washington DC 20020

PUD APPLICATION STAGE II - BLDG #4

STREET
SECTIONS:
SHANNON PL