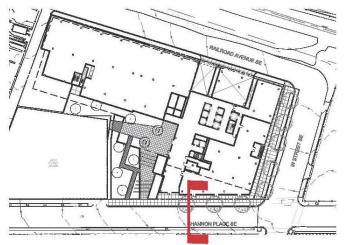

STREET
SECTIONS:
RAILROAD AVE

NUMBE

L- 04

FOUR 🛟 POINTS

SHANNON PLACE & W ST SE

Square 5784 Washington DC 20020

PUD APPLICATION STAGE II - BLDG #4

STREET
SECTIONS:
SHANNON PL