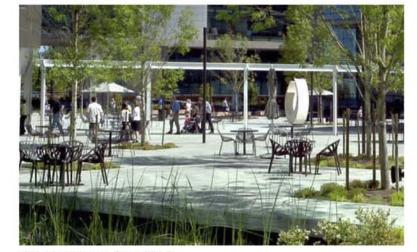

## STREETSCAPE

CONTINUE EXISTING SHANNON PLACE TREE STRIP

W STREET STREETSCAPE

RAILROAD AVE PLANTINGS

JULY 6, 201

PUD APPLICATION STAGE II - BLDG #4

LANDSCAPE PRECEDENT IMAGES

NUMBER