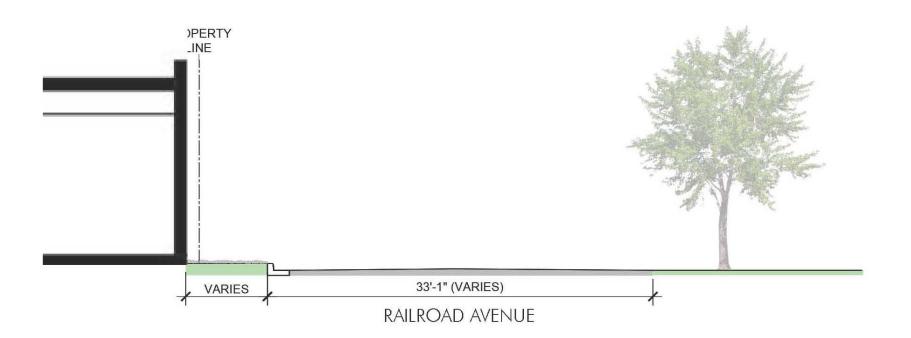

STREET
SECTIONS:
RAILROAD AVE

NUMBE

L- 04

FOUR 🛟 POINTS

SHANNON PLACE & W ST SE

Square 5784 Washington DC 20020

PUD APPLICATION STAGE II - BLDG #4

STREET
SECTIONS:
SHANNON PL

PROPOSED SECTION SCALE 1/8" = 1'-0"

**CURRENT SECTION** SCALE 1/8" = 1'-0"

FOUR # POINTS

SHANNON PLACE & W STREET SE

> Square 5784 Washington DC 20020

hickok cole

DATE: JULY 6, 201

> PUD APPLICATION STAGE II - BLDG #4 SUPPLEMENTAL