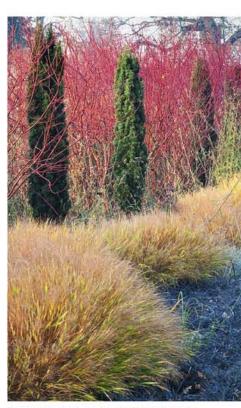

## STREETSCAPE

CONTINUE EXISTING SHANNON PLACE TREE STRIP

W STREET STREETSCAPE

RAILROAD AVE PLANTINGS

JULY 6, 201

PUD APPLICATION STAGE II - BLDG #4

LANDSCAPE PRECEDENT IMAGES

NUMBER