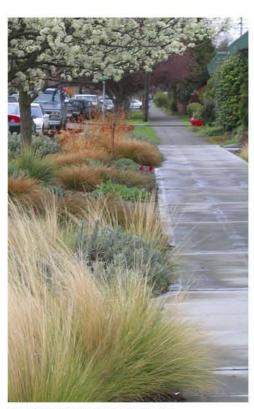

## STREETSCAPE

CONTINUE EXISTING SHANNON PLACE TREE STRIP

W STREET STREETSCAPE

RAILROAD AVE PLANTINGS

JULY 6, 201

PUD APPLICATION STAGE II - BLDG #4

LANDSCAPE PRECEDENT IMAGES

NUMBER