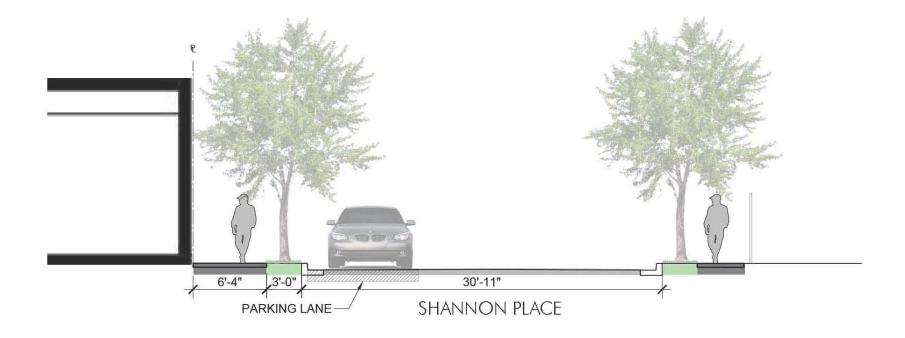

STREET
SECTIONS:
RAILROAD AVE

NUMBE

L- 04

FOUR 🛟 POINTS

SHANNON PLACE & W ST SE

Square 5784 Washington DC 20020

PUD APPLICATION STAGE II - BLDG #4

STREET
SECTIONS:
SHANNON PL

L- 05

**PROPOSED SECTION** SCALE 1/8'' = 1'-0''

**CURRENT SECTION** 

SCALE 1/8'' = 1'-0''