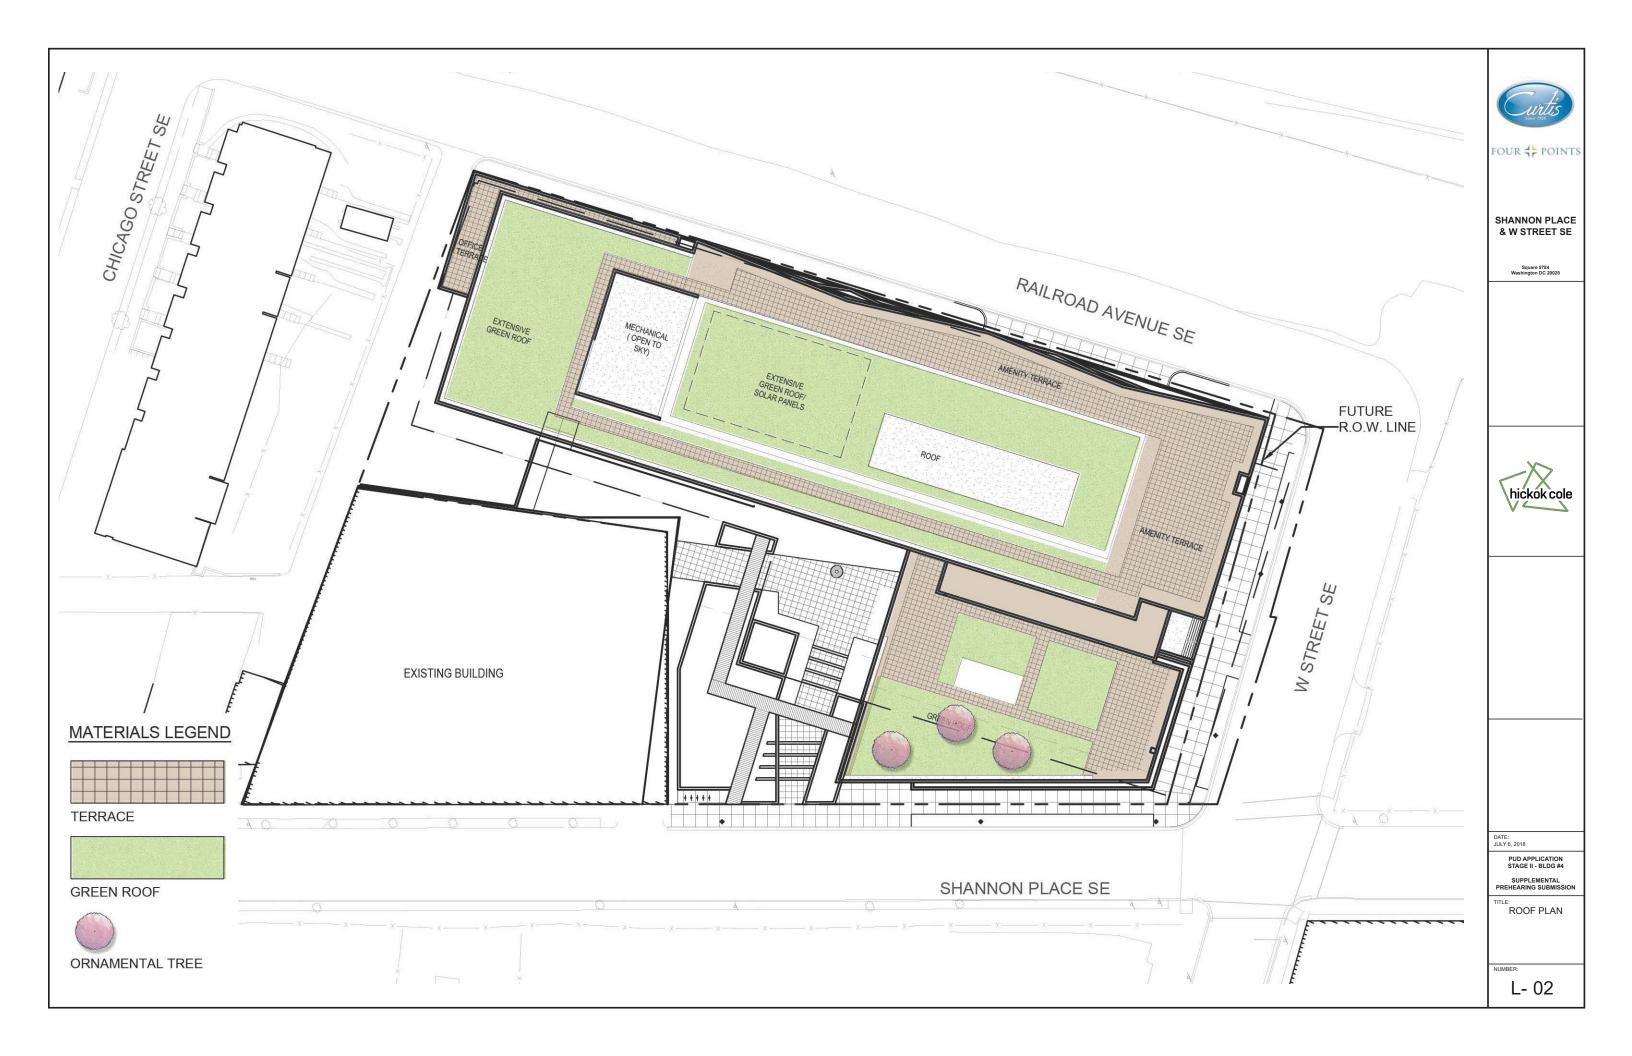

## STREETSCAPE

CONTINUE EXISTING SHANNON PLACE TREE STRIP

W STREET STREETSCAPE

RAILROAD AVE PLANTINGS

JULY 6, 201

PUD APPLICATION STAGE II - BLDG #4

LANDSCAPE PRECEDENT IMAGES

NUMBER