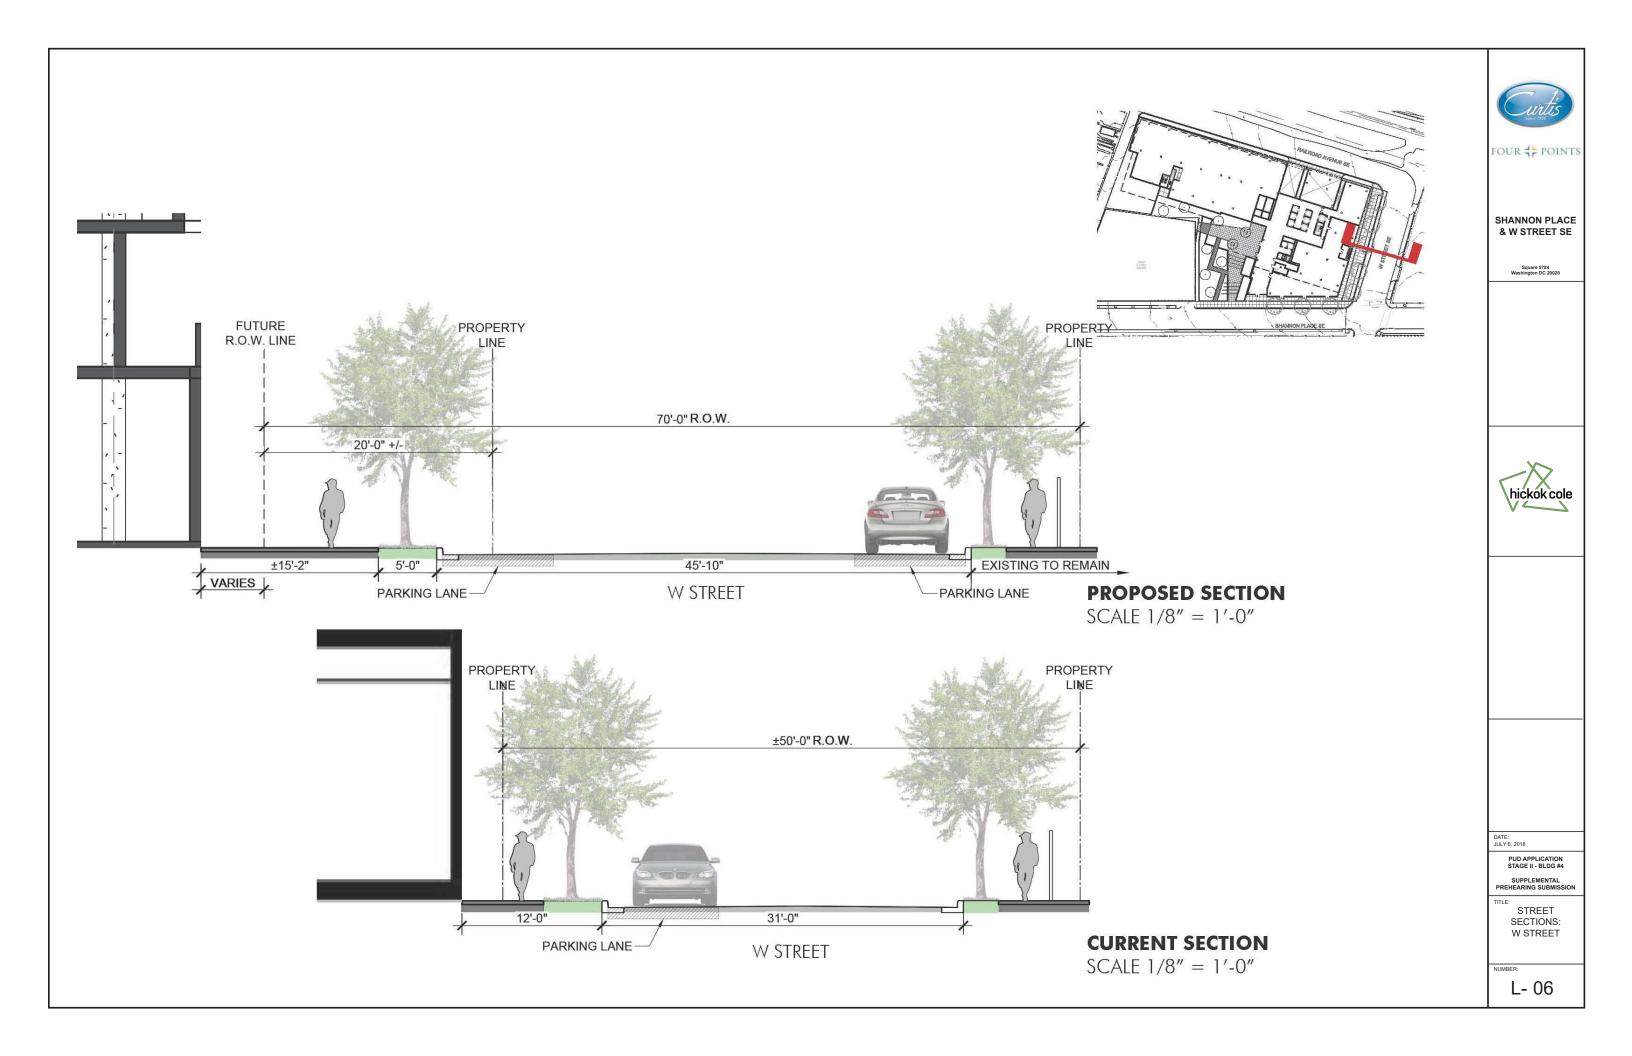

PROPOSED SECTION SCALE 1/8" = 1'-0"

**CURRENT SECTION** SCALE 1/8" = 1'-0"

FOUR # POINTS

SHANNON PLACE & W STREET SE

> Square 5784 Washington DC 20020

hickok cole

DATE: JULY 6, 201

> PUD APPLICATION STAGE II - BLDG #4 SUPPLEMENTAL

STREET
SECTIONS:
RAILROAD AVE

NUMBE

L- 04

FOUR 🛟 POINTS

SHANNON PLACE & W ST SE

Square 5784 Washington DC 20020

PUD APPLICATION STAGE II - BLDG #4

STREET
SECTIONS:
SHANNON PL

## Curtis

FOUR CPOINTS

SHANNON PLACE & W ST SE

> Square 5784 Washington DC 20020