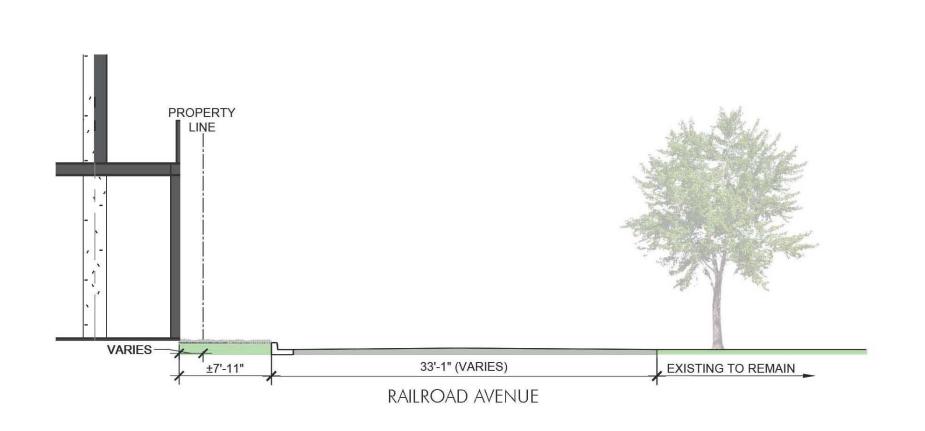

STREET
SECTIONS:
RAILROAD AVE

NUMBE

L- 04

FOUR 🛟 POINTS

SHANNON PLACE & W ST SE

Square 5784 Washington DC 20020

PUD APPLICATION STAGE II - BLDG #4

STREET
SECTIONS:
SHANNON PL

PROPOSED SECTION SCALE 1/8" = 1'-0"

**CURRENT SECTION** SCALE 1/8" = 1'-0"

FOUR # POINTS

SHANNON PLACE & W STREET SE

> Square 5784 Washington DC 20020

hickok cole

DATE: JULY 6, 201

> PUD APPLICATION STAGE II - BLDG #4 SUPPLEMENTAL