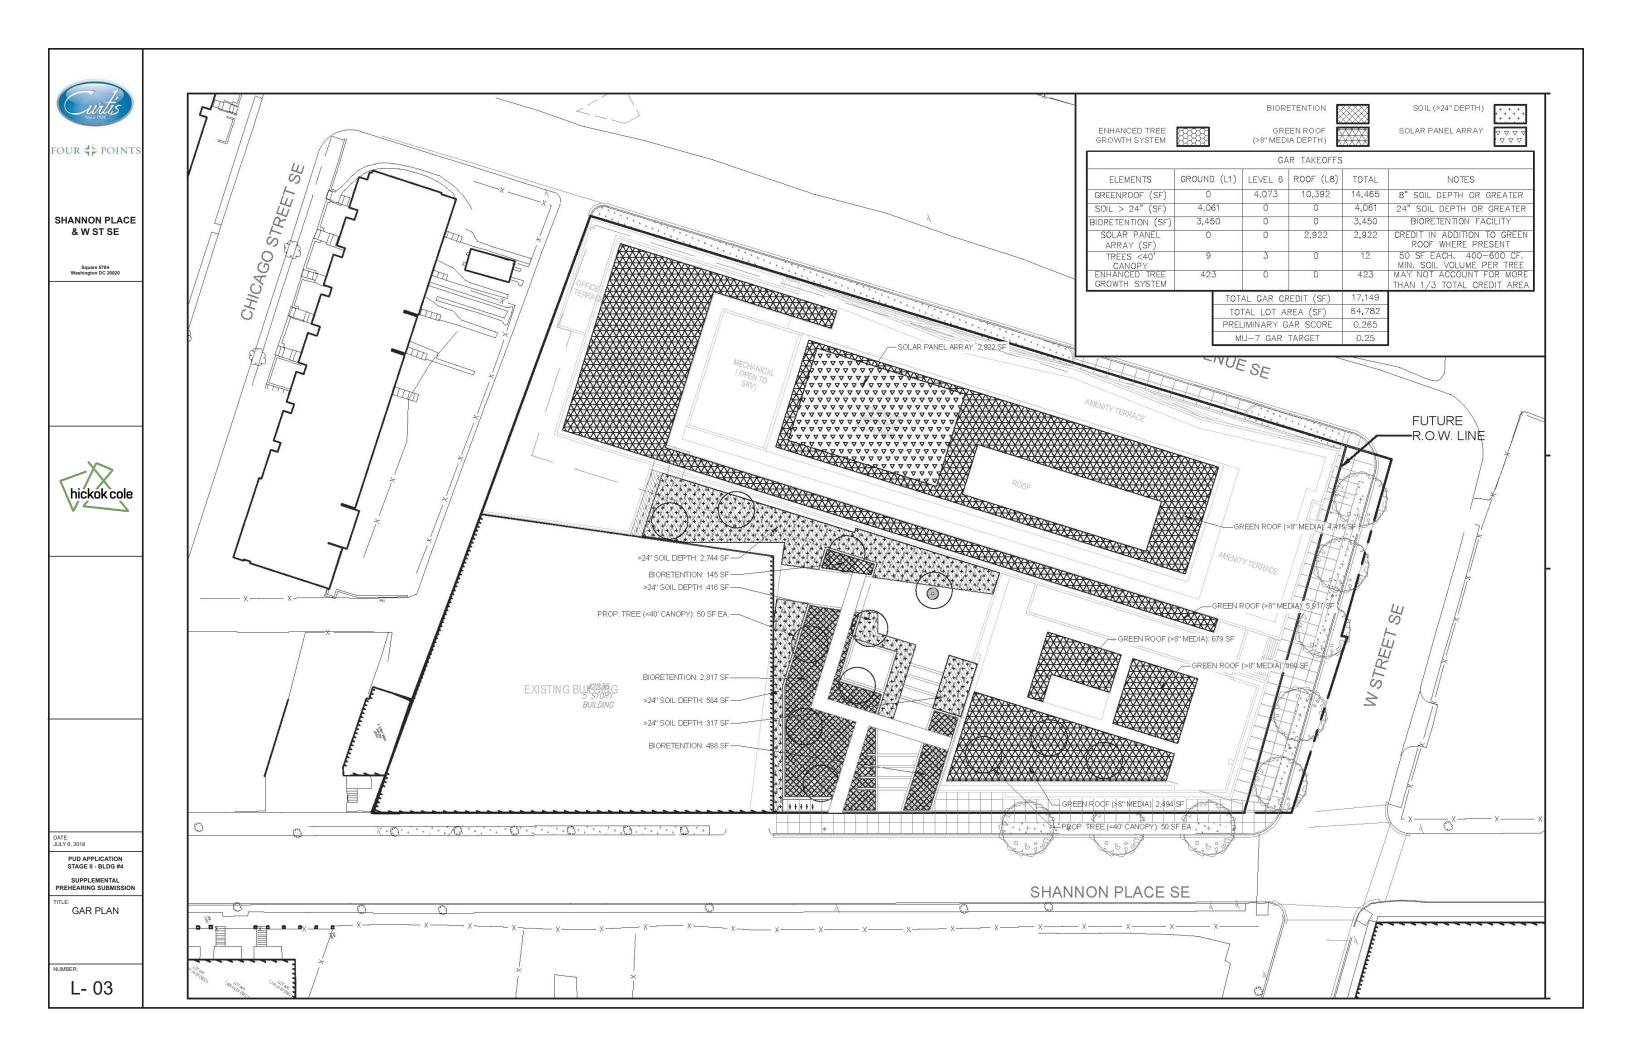

## STREETSCAPE

CONTINUE EXISTING SHANNON PLACE TREE STRIP

W STREET STREETSCAPE

RAILROAD AVE PLANTINGS

JULY 6, 201

PUD APPLICATION STAGE II - BLDG #4

LANDSCAPE PRECEDENT IMAGES

NUMBER