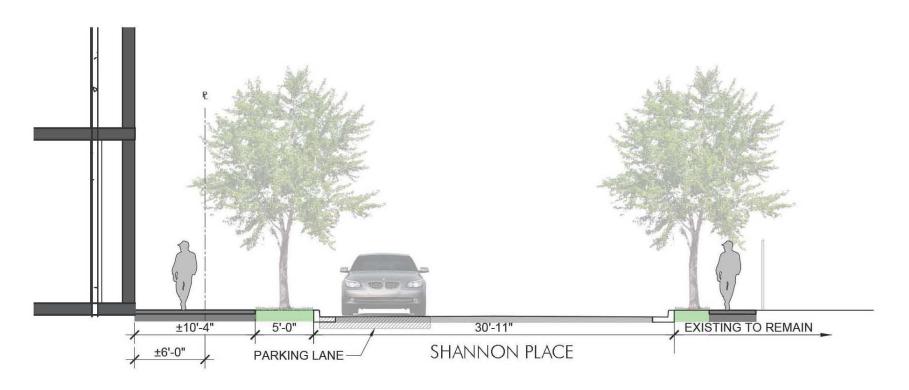

STREET
SECTIONS:
RAILROAD AVE

NUMBE

L- 04

FOUR 🛟 POINTS

SHANNON PLACE & W ST SE

Square 5784 Washington DC 20020

PUD APPLICATION STAGE II - BLDG #4

STREET
SECTIONS:
SHANNON PL

L- 05

**PROPOSED SECTION** SCALE 1/8'' = 1'-0''

**CURRENT SECTION** 

SCALE 1/8'' = 1'-0''