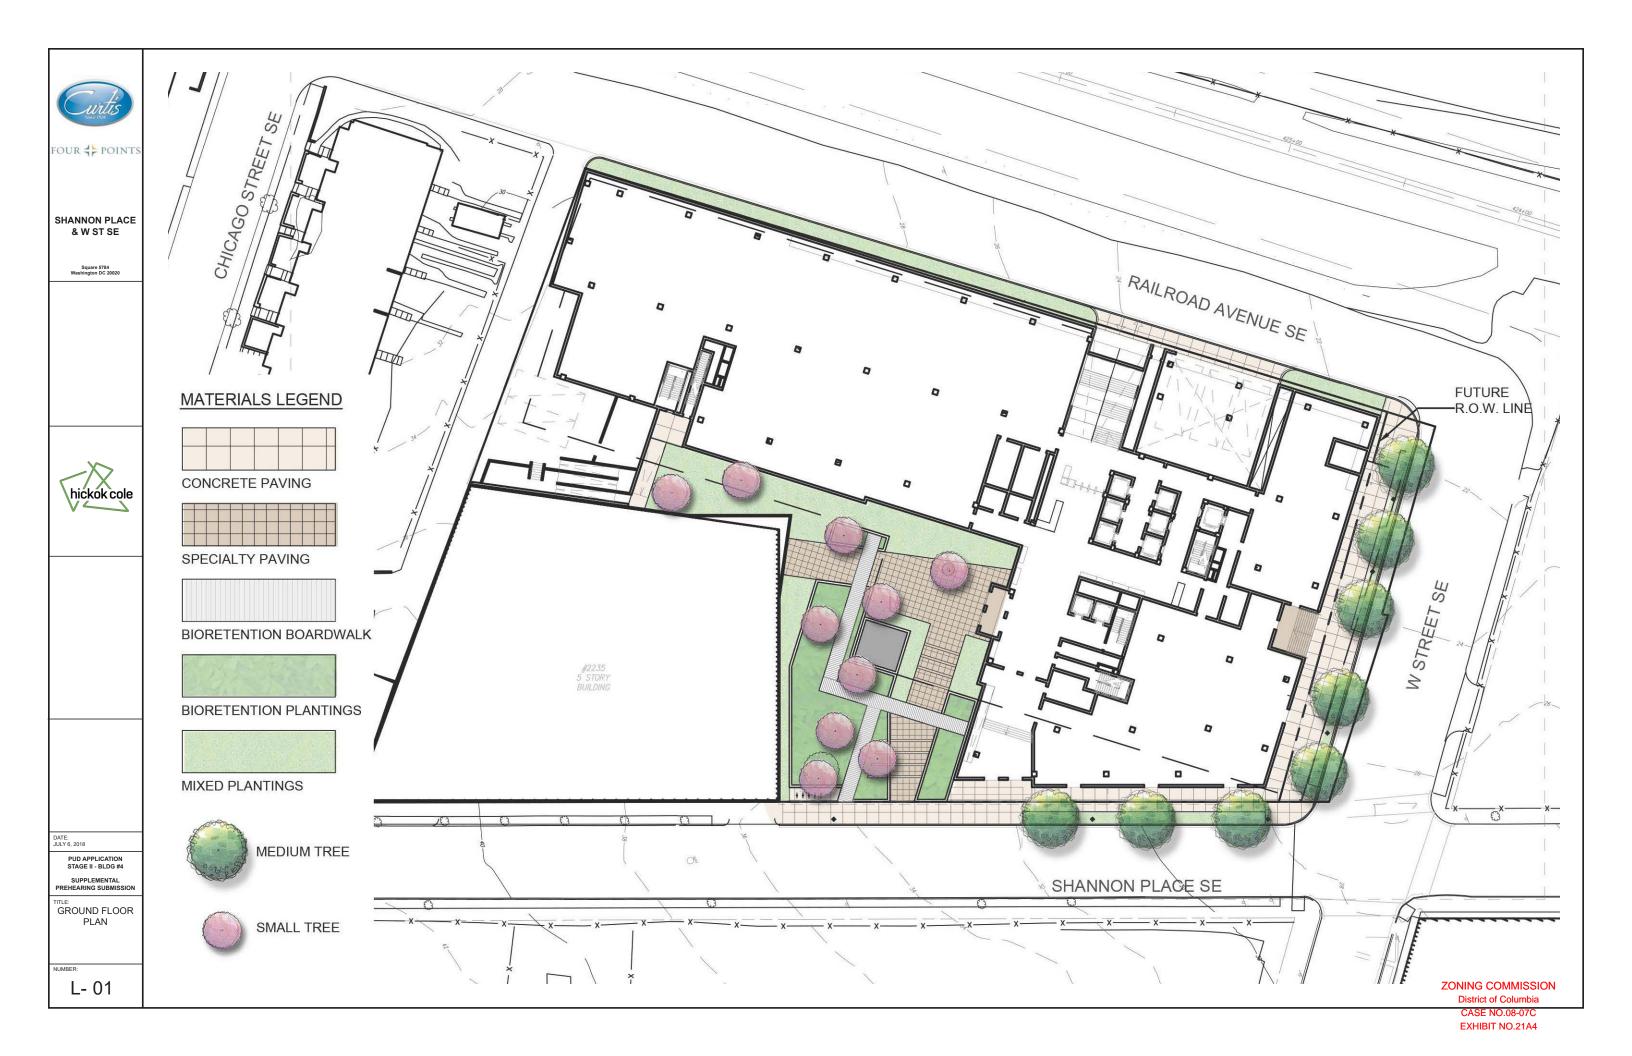

## STREETSCAPE

CONTINUE EXISTING SHANNON PLACE TREE STRIP

W STREET STREETSCAPE

RAILROAD AVE PLANTINGS

JULY 6, 201

PUD APPLICATION STAGE II - BLDG #4

LANDSCAPE PRECEDENT IMAGES

NUMBER