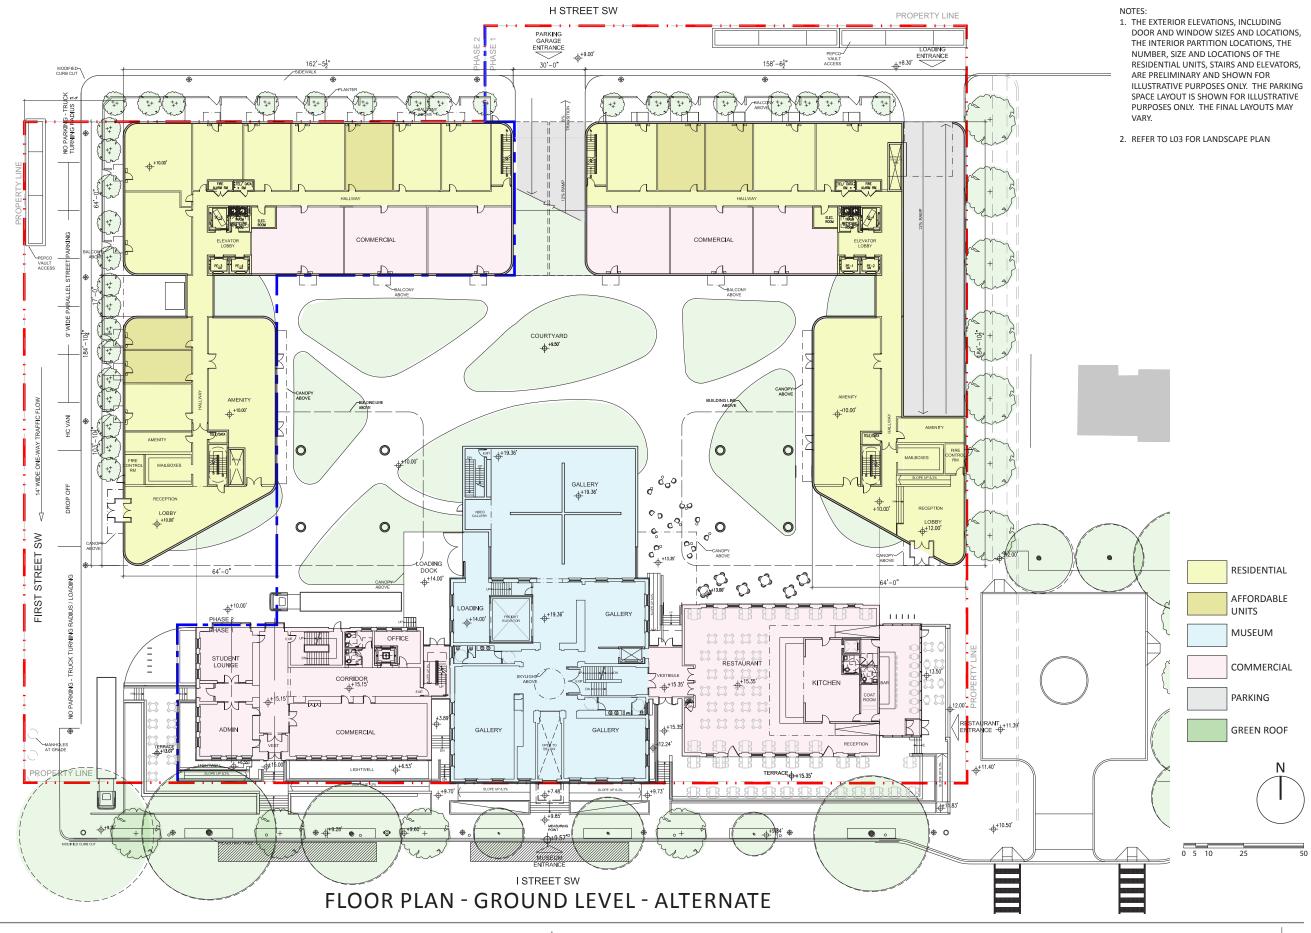

- 1. THE EXTERIOR ELEVATIONS, INCLUDING DOOR AND WINDOW SIZES AND LOCATIONS, THE INTERIOR PARTITION LOCATIONS, THE NUMBER, SIZE AND LOCATIONS OF THE RESIDENTIAL UNITS, STAIRS AND ELEVATORS, ARE PRELIMINARY AND SHOWN FOR ILLUSTRATIVE PURPOSES ONLY. THE PARKING SPACE LAYOUT IS SHOWN FOR ILLUSTRATIVE PURPOSES ONLY. THE FINAL LAYOUTS MAY WARY
- 2. REFER TO L03 FOR LANDSCAPE PLAN