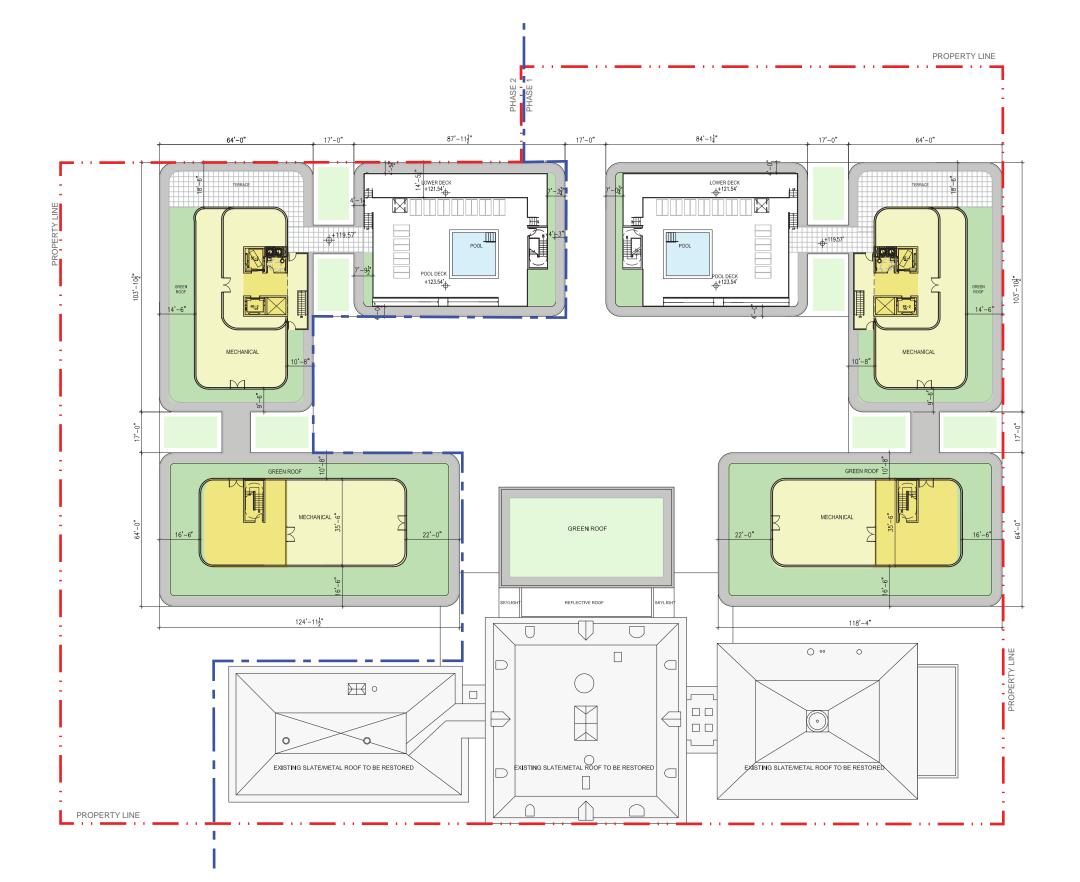

- 1. THE EXTERIOR ELEVATIONS, INCLUDING DOOR AND WINDOW SIZES AND LOCATIONS, THE INTERIOR PARTITION LOCATIONS, THE NUMBER, SIZE AND LOCATIONS OF THE RESIDENTIAL UNITS, STAIRS AND ELEVATORS, ARE PRELIMINARY AND SHOWN FOR ILLUSTRATIVE PURPOSES ONLY. THE PARKING SPACE LAYOUT IS SHOWN FOR ILLUSTRATIVE PURPOSES ONLY. THE FINAL LAYOUTS MAY WARY
- 2. REFER TO L16 FOR LANDSCAPE PLAN

**ROOF PLAN** 

NOTES:

1. THE EXTERIOR ELEVATIONS, INCLUDING DOOR AND WINDOW SIZES AND LOCATIONS, THE INTERIOR PARTITION LOCATIONS, THE NUMBER, SIZE AND LOCATIONS OF THE RESIDENTIAL UNITS, STAIRS AND ELEVATORS, ARE PRELIMINARY AND SHOWN FOR ILLUSTRATIVE PURPOSES ONLY. THE PARKING SPACE LAYOUT IS SHOWN FOR ILLUSTRATIVE PURPOSES ONLY. THE FINAL LAYOUTS MAY VERY.