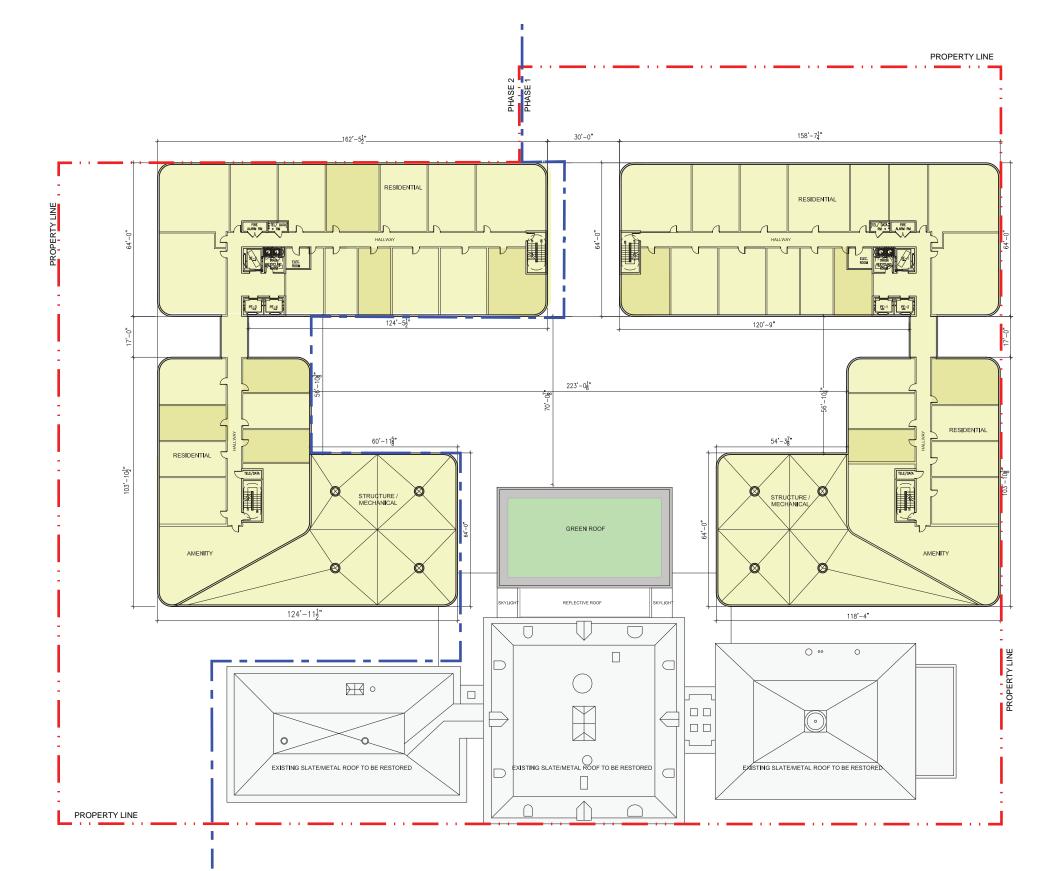

FLOOR PLAN - PENTHOUSE

| Proposed Green Roof Area                  |        |
|-------------------------------------------|--------|
|                                           |        |
| Total Roof Area                           | 40,507 |
| Green Roof Area                           | 13,115 |
| Green Roof Percentage of Total Roof Area: | 32%    |

- 1. THE EXTERIOR ELEVATIONS, INCLUDING DOOR AND WINDOW SIZES AND LOCATIONS, THE INTERIOR PARTITION LOCATIONS, THE NUMBER, SIZE AND LOCATIONS OF THE RESIDENTIAL UNITS, STAIRS AND ELEVATORS, ARE PRELIMINARY AND SHOWN FOR ILLUSTRATIVE PURPOSES ONLY. THE PARKING SPACE LAYOUT IS SHOWN FOR ILLUSTRATIVE PURPOSES ONLY. THE FINAL LAYOUTS MAY WARY
- 2. REFER TO L16 FOR LANDSCAPE PLAN

**ROOF PLAN** 

NOTES:

1. THE EXTERIOR ELEVATIONS, INCLUDING DOOR AND WINDOW SIZES AND LOCATIONS, THE INTERIOR PARTITION LOCATIONS, THE NUMBER, SIZE AND LOCATIONS OF THE RESIDENTIAL UNITS, STAIRS AND ELEVATORS, ARE PRELIMINARY AND SHOWN FOR ILLUSTRATIVE PURPOSES ONLY. THE PARKING SPACE LAYOUT IS SHOWN FOR ILLUSTRATIVE PURPOSES ONLY. THE FINAL LAYOUTS MAY VERY.