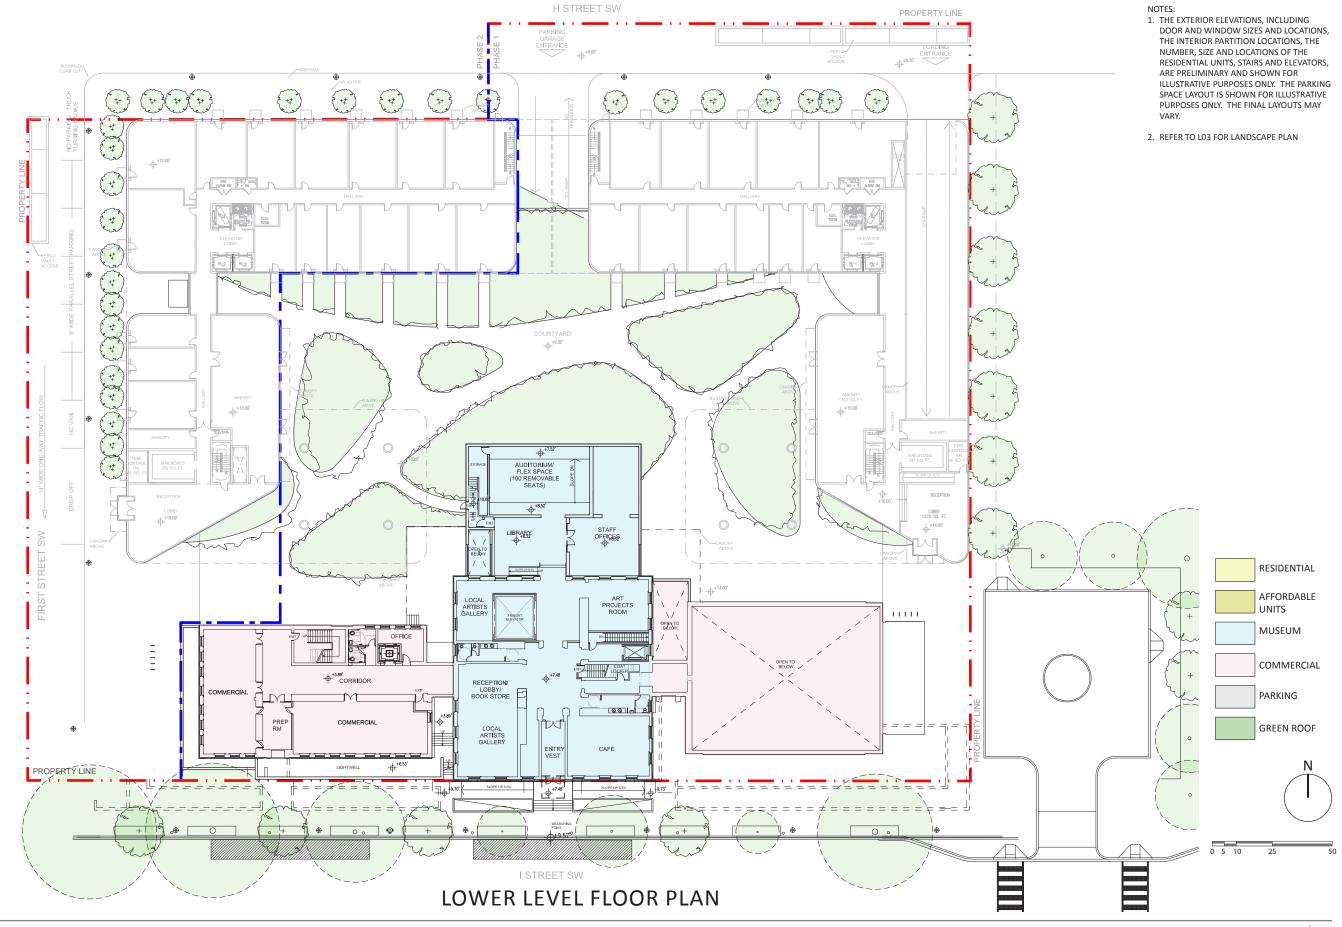

- 1. THE EXTERIOR ELEVATIONS, INCLUDING DOOR AND WINDOW SIZES AND LOCATIONS, THE INTERIOR PARTITION LOCATIONS, THE NUMBER, SIZE AND LOCATIONS OF THE RESIDENTIAL UNITS, STAIRS AND ELEVATORS, ARE PRELIMINARY AND SHOWN FOR ILLUSTRATIVE PURPOSES ONLY. THE PARKING SPACE LAYOUT IS SHOWN FOR ILLUSTRATIVE PURPOSES ONLY. THE FINAL LAYOUTS MAY WARY
- 2. REFER TO L03 FOR LANDSCAPE PLAN