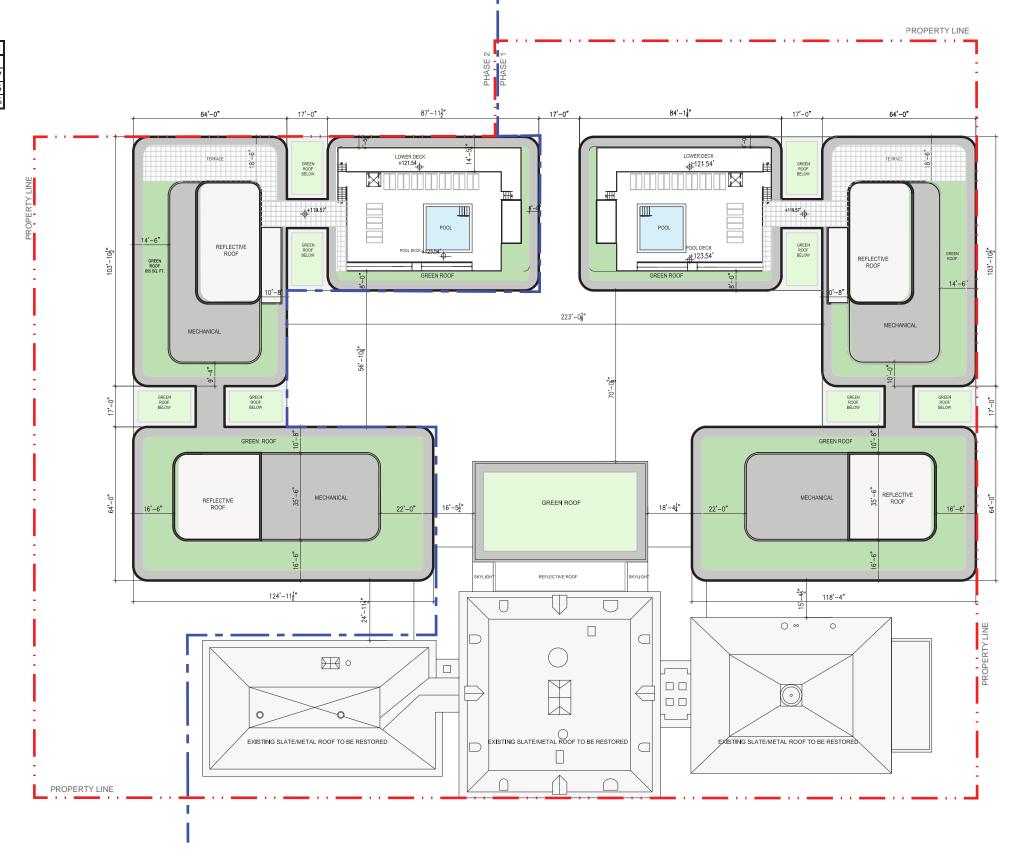

FLOOR PLAN - PENTHOUSE

| Proposed Green Roof Area                  |        |
|-------------------------------------------|--------|
|                                           |        |
| Total Roof Area                           | 40,507 |
| Green Roof Area                           | 13,115 |
| Green Roof Percentage of Total Roof Area: | 32%    |

- 1. THE EXTERIOR ELEVATIONS, INCLUDING DOOR AND WINDOW SIZES AND LOCATIONS, THE INTERIOR PARTITION LOCATIONS, THE NUMBER, SIZE AND LOCATIONS OF THE RESIDENTIAL UNITS, STAIRS AND ELEVATORS, ARE PRELIMINARY AND SHOWN FOR ILLUSTRATIVE PURPOSES ONLY. THE PARKING SPACE LAYOUT IS SHOWN FOR ILLUSTRATIVE PURPOSES ONLY. THE FINAL LAYOUTS MAY WARY
- 2. REFER TO L16 FOR LANDSCAPE PLAN

**ROOF PLAN** 

NOTES:

1. THE EXTERIOR ELEVATIONS, INCLUDING DOOR AND WINDOW SIZES AND LOCATIONS, THE INTERIOR PARTITION LOCATIONS, THE NUMBER, SIZE AND LOCATIONS OF THE RESIDENTIAL UNITS, STAIRS AND ELEVATORS, ARE PRELIMINARY AND SHOWN FOR ILLUSTRATIVE PURPOSES ONLY. THE PARKING SPACE LAYOUT IS SHOWN FOR ILLUSTRATIVE PURPOSES ONLY. THE FINAL LAYOUTS MAY VERY.