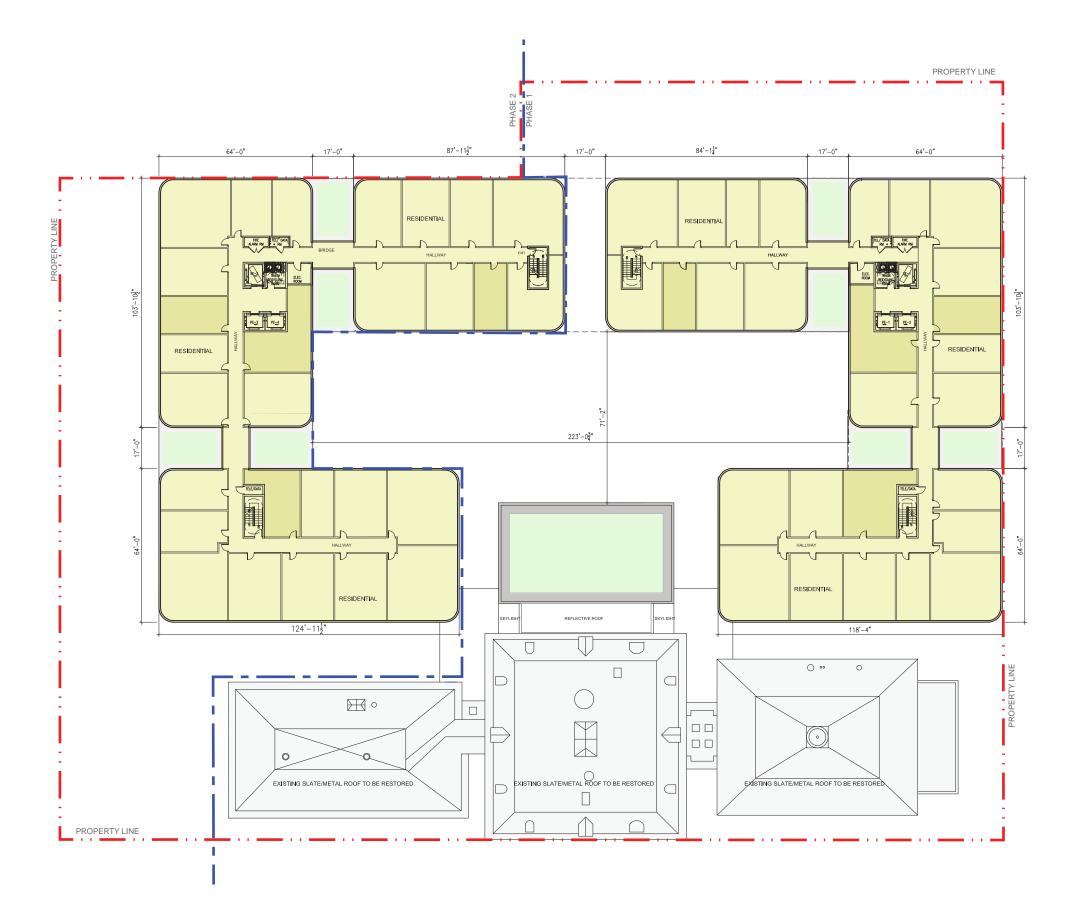

FLOOR PLAN - 3RD-5TH LEVELS

- THE EXTERIOR ELEVATIONS, INCLUDING DOOR AND WINDOW SIZES AND LOCATIONS, THE INTERIOR PARTITION LOCATIONS, THE NUMBER, SIZE AND LOCATIONS OF THE RESIDENTIAL UNITS, STAIRS AND ELEVATORS, ARE PRELIMINARY AND SHOWN FOR ILLUSTRATIVE PURPOSES ONLY. THE PARKING SPACE LAYOUT IS SHOWN FOR ILLUSTRATIVE PURPOSES ONLY. THE FINAL LAYOUTS MAY
- 2. REFER TO L03 FOR LANDSCAPE PLAN