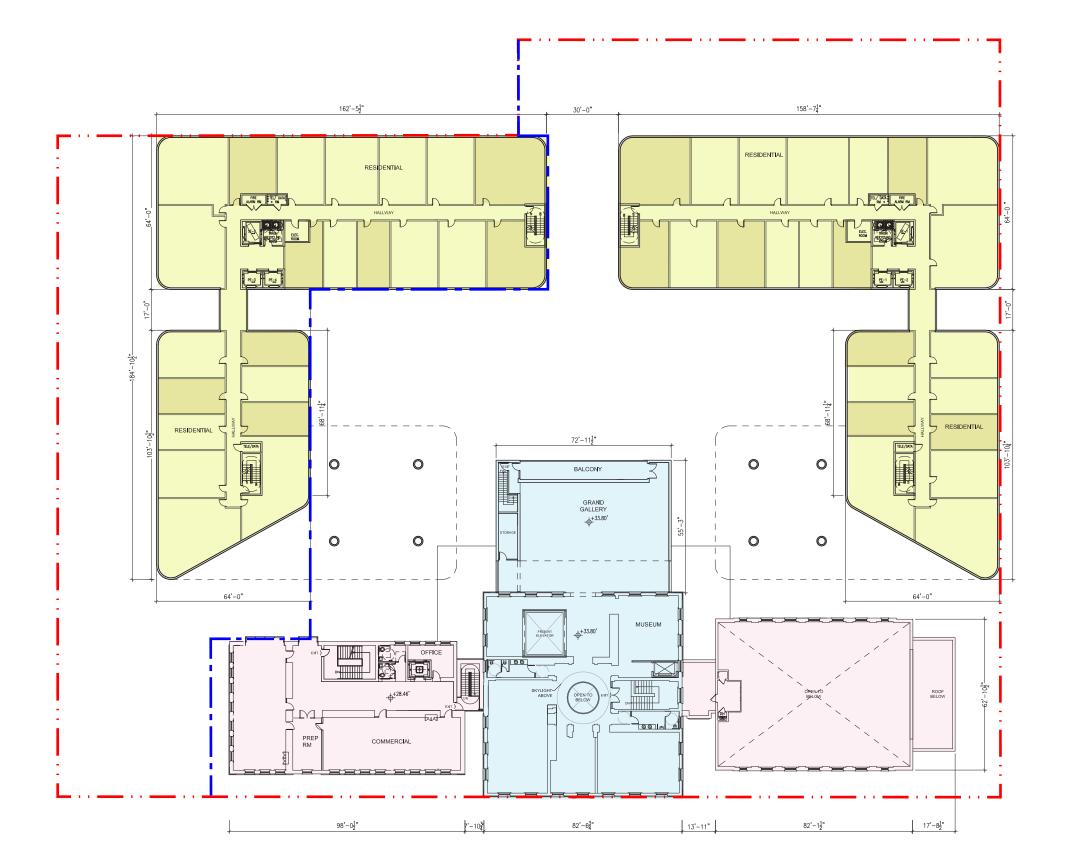

FLOOR PLAN - 2ND LEVEL

MUSEUM ENTRANCE

GALLERY +19.36'

BT A

162'-5<u>1</u>"

PE\_3 PE\_4

RESIDENTIAL

 $\bigcirc$ 

OFFICE

COMMERCIAL

0

RESIDENTIAL

0

0

0

0

- 1. THE EXTERIOR ELEVATIONS, INCLUDING DOOR AND WINDOW SIZES AND LOCATIONS, THE INTERIOR PARTITION LOCATIONS, THE NUMBER, SIZE AND LOCATIONS OF THE RESIDENTIAL UNITS, STAIRS AND ELEVATORS, ARE PRELIMINARY AND SHOWN FOR ILLUSTRATIVE PURPOSES ONLY. THE PARKING SPACE LAYOUT IS SHOWN FOR ILLUSTRATIVE PURPOSES ONLY. THE FINAL LAYOUTS MAY WARY
- 2. REFER TO L03 FOR LANDSCAPE PLAN