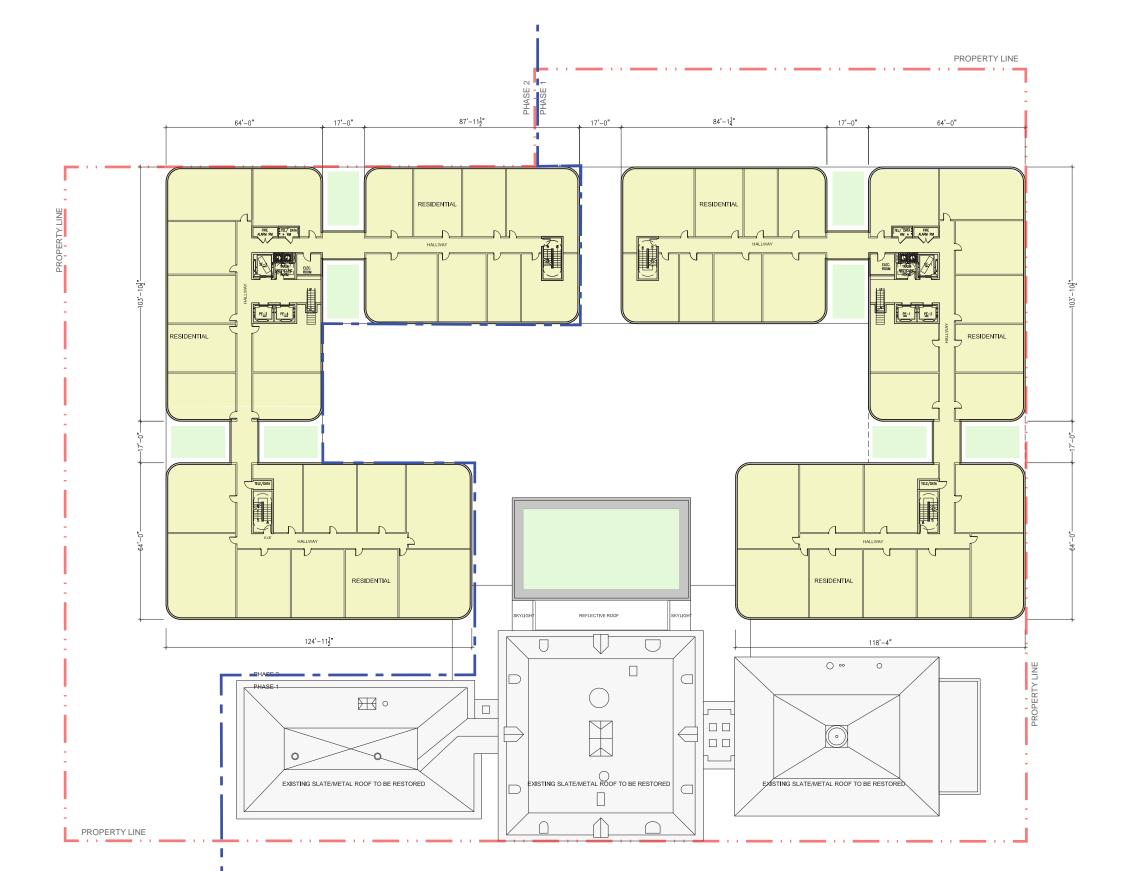

FLOOR PLAN - 6TH LEVEL

- 1. THE EXTERIOR ELEVATIONS, INCLUDING DOOR AND WINDOW SIZES AND LOCATIONS, THE INTERIOR PARTITION LOCATIONS, THE NUMBER, SIZE AND LOCATIONS OF THE RESIDENTIAL UNITS, STAIRS AND ELEVATORS, ARE PRELIMINARY AND SHOWN FOR ILLUSTRATIVE PURPOSES ONLY. THE PARKING SPACE LAYOUT IS SHOWN FOR ILLUSTRATIVE PURPOSES ONLY. THE FINAL LAYOUTS MAY VARY.
- 2. REFER TO LO3 FOR LANDSCAPE PLAN
- 3. AFFORDABLE DWELLING UNITS ARE LOCATED ON FLOORS 1-9