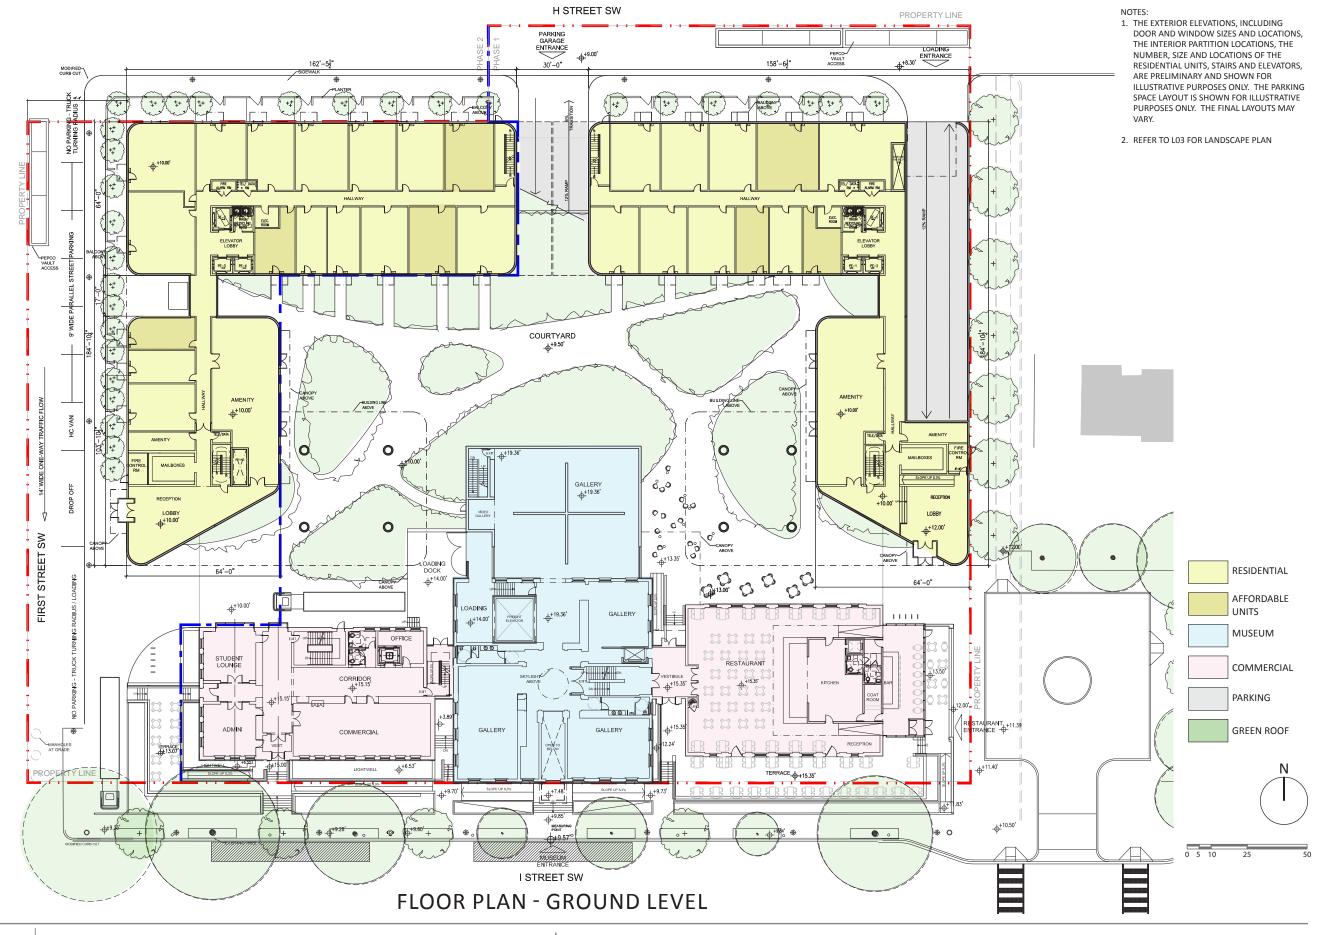

- 1. THE EXTERIOR ELEVATIONS, INCLUDING DOOR AND WINDOW SIZES AND LOCATIONS, THE INTERIOR PARTITION LOCATIONS, THE NUMBER, SIZE AND LOCATIONS OF THE RESIDENTIAL UNITS, STAIRS AND ELEVATORS, ARE PRELIMINARY AND SHOWN FOR ILLUSTRATIVE PURPOSES ONLY. THE PARKING SPACE LAYOUT IS SHOWN FOR ILLUSTRATIVE PURPOSES ONLY. THE FINAL LAYOUTS MAY WARY
- 2. REFER TO L03 FOR LANDSCAPE PLAN