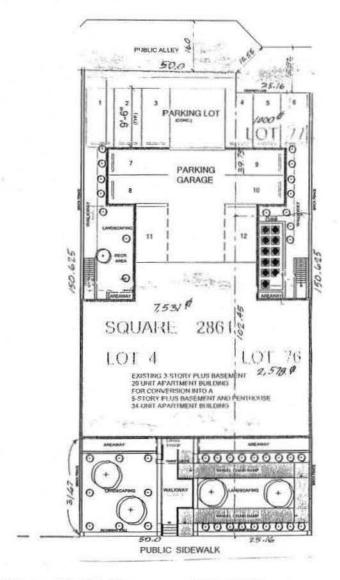

17553 ANC-1B08

Application of Naun Segovia, pursuant to 11 DCMR § 3103.2, for a variance from the building height and story limitations under section 400, a variance from the rear yard requirements under section 404, a variance from the open court requirements under section 406, and a variance from the prohibition on enlarging a structure devoted to a nonconforming use under subsection 2002.5, to allow the expansion of an existing apartment house from 20 units to 34 units in the R-4 District at premises 1327 Euclid Street, N.W. (Square 2861, Lot 4).