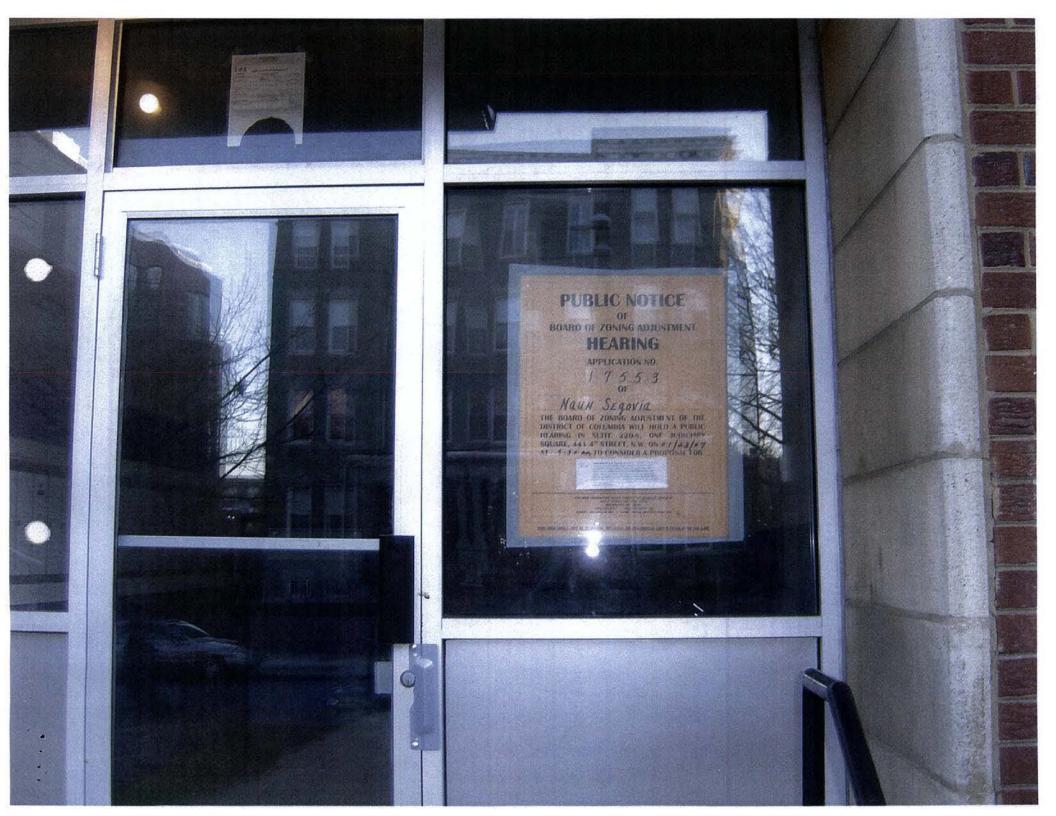

17553 ANC-1B08

Application of Naun Segovia, pursuant to 11 DCMR § 3103.2, for a variance from the building height and story limitations under section 400, a variance from the rear yard requirements under section 404, a variance from the open court requirements under section 406, and a variance from the prohibition on enlarging a structure devoted to a nonconforming use under subsection 2002.5, to allow the expansion of an existing apartment house from 20 units to 34 units in the R-4 District at premises 1327 Euclid Street, N.W. (Square 2861, Lot 4).