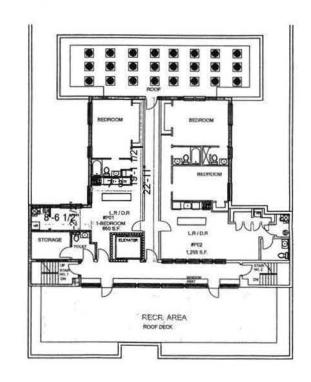

17553 ANC-1B08

Application of Naun Segovia, pursuant to 11 DCMR § 3103.2, for a variance from the building height and story limitations under section 400, a variance from the rear yard requirements under section 404, a variance from the open court requirements under section 406, and a variance from the prohibition on enlarging a structure devoted to a nonconforming use under subsection 2002.5, to allow the expansion of an existing apartment house from 20 units to 34 units in the R-4 District at premises 1327 Euclid Street, N.W. (Square 2861, Lot 4).

Print Preview Clear Form

# Segovia Interior Construction, Inc.

Demolition. Framing, Drywall, Acoustical Ceiling Tile, Insulation, Doors, Paint, VCT Tile, Ceramic Our Mission Is Customer Satisfaction With High Quality Work and Safety 7616 Alaska Avenue N.W. Washington D.C. 20012