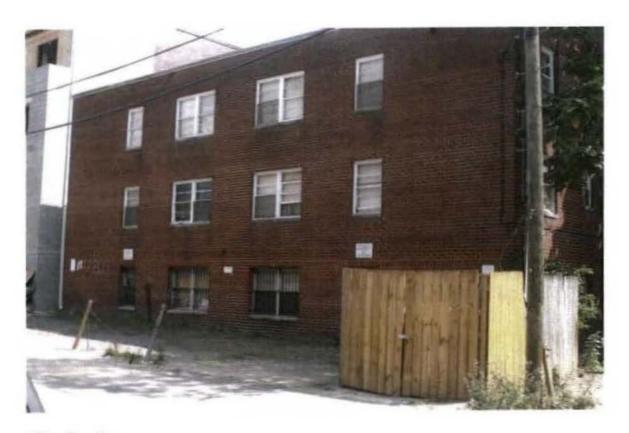

17553 ANC-1B08

Application of Naun Segovia, pursuant to 11 DCMR § 3103.2, for a variance from the building height and story limitations under section 400, a variance from the rear yard requirements under section 404, a variance from the open court requirements under section 406, and a variance from the prohibition on enlarging a structure devoted to a nonconforming use under subsection 2002.5, to allow the expansion of an existing apartment house from 20 units to 34 units in the R-4 District at premises 1327 Euclid Street, N.W. (Square 2861, Lot 4).