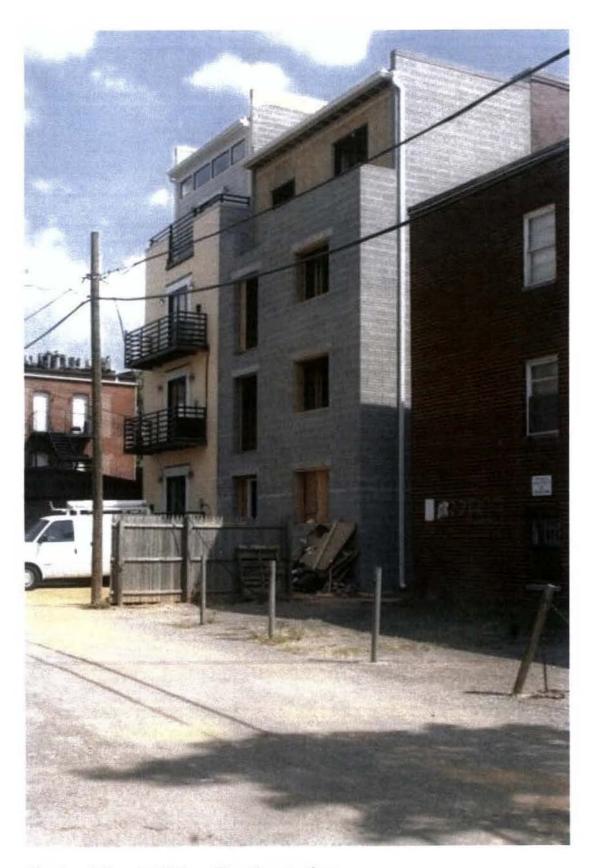

17553 ANC-1B08

Application of Naun Segovia, pursuant to 11 DCMR § 3103.2, for a variance from the building height and story limitations under section 400, a variance from the rear yard requirements under section 404, a variance from the open court requirements under section 406, and a variance from the prohibition on enlarging a structure devoted to a nonconforming use under subsection 2002.5, to allow the expansion of an existing apartment house from 20 units to 34 units in the R-4 District at premises 1327 Euclid Street, N.W. (Square 2861, Lot 4).