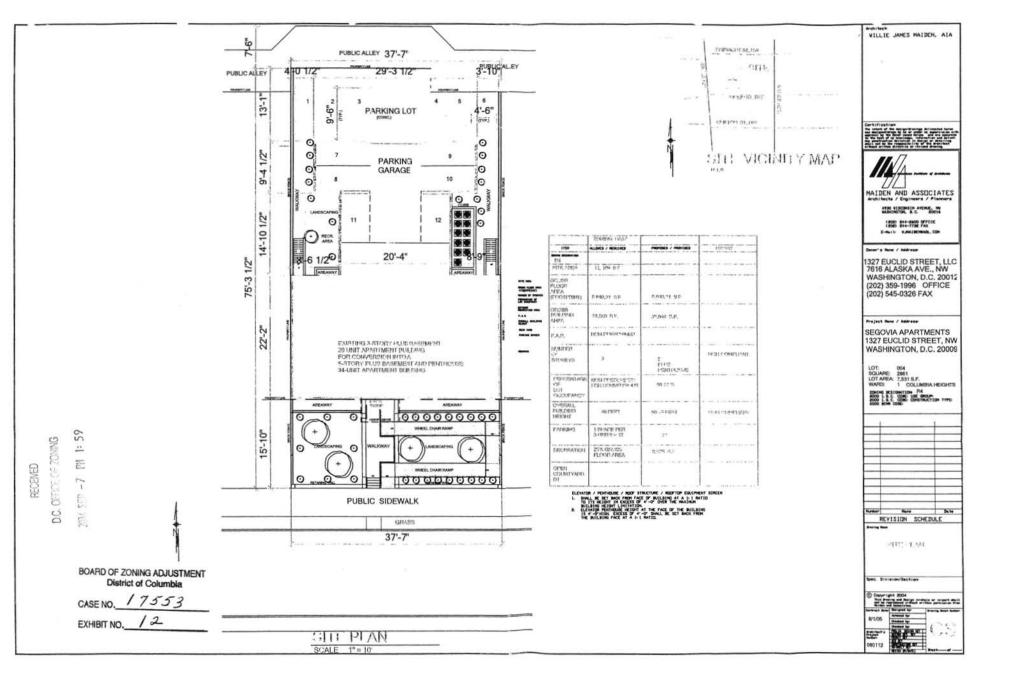

17553 ANC-1B08

Application of Naun Segovia, pursuant to 11 DCMR § 3103.2, for a variance from the building height and story limitations under section 400, a variance from the rear yard requirements under section 404, a variance from the open court requirements under section 406, and a variance from the prohibition on enlarging a structure devoted to a nonconforming use under subsection 2002.5, to allow the expansion of an existing apartment house from 20 units to 34 units in the R-4 District at premises 1327 Euclid Street, N.W. (Square 2861, Lot 4).