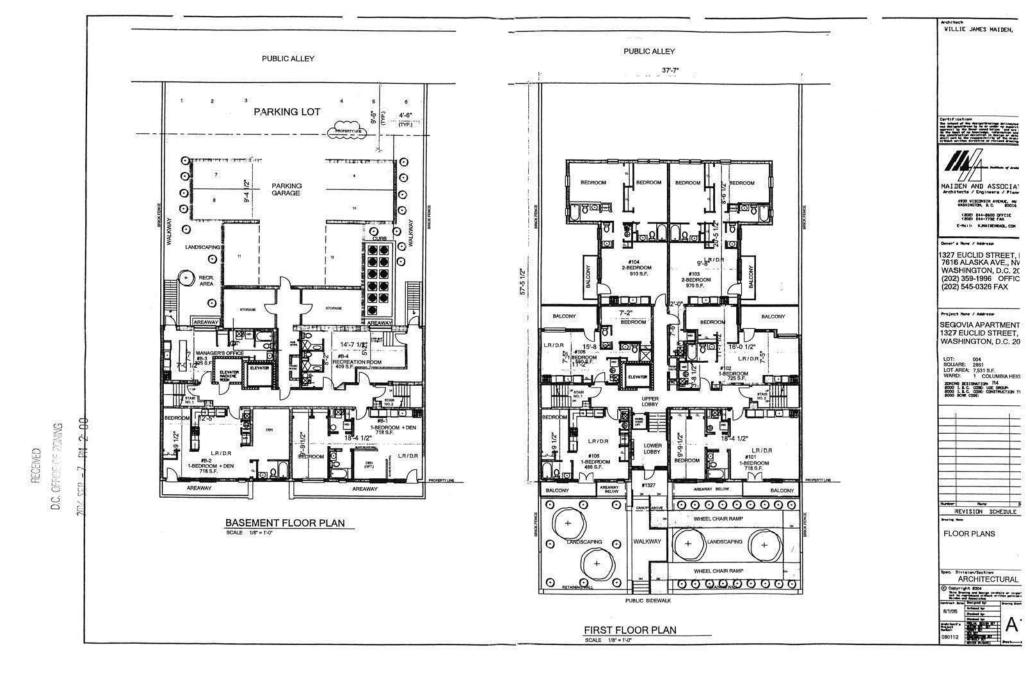

17553 ANC-1B08

Application of Naun Segovia, pursuant to 11 DCMR § 3103.2, for a variance from the building height and story limitations under section 400, a variance from the rear yard requirements under section 404, a variance from the open court requirements under section 406, and a variance from the prohibition on enlarging a structure devoted to a nonconforming use under subsection 2002.5, to allow the expansion of an existing apartment house from 20 units to 34 units in the R-4 District at premises 1327 Euclid Street, N.W. (Square 2861, Lot 4).

Print Preview Clear Form

# Segovia Interior Construction, Inc.

Demolition. Framing, Drywall, Acoustical Ceiling Tile, Insulation, Doors, Paint, VCT Tile, Ceramic Our Mission Is Customer Satisfaction With High Quality Work and Safety 7616 Alaska Avenue N.W. Washington D.C. 20012