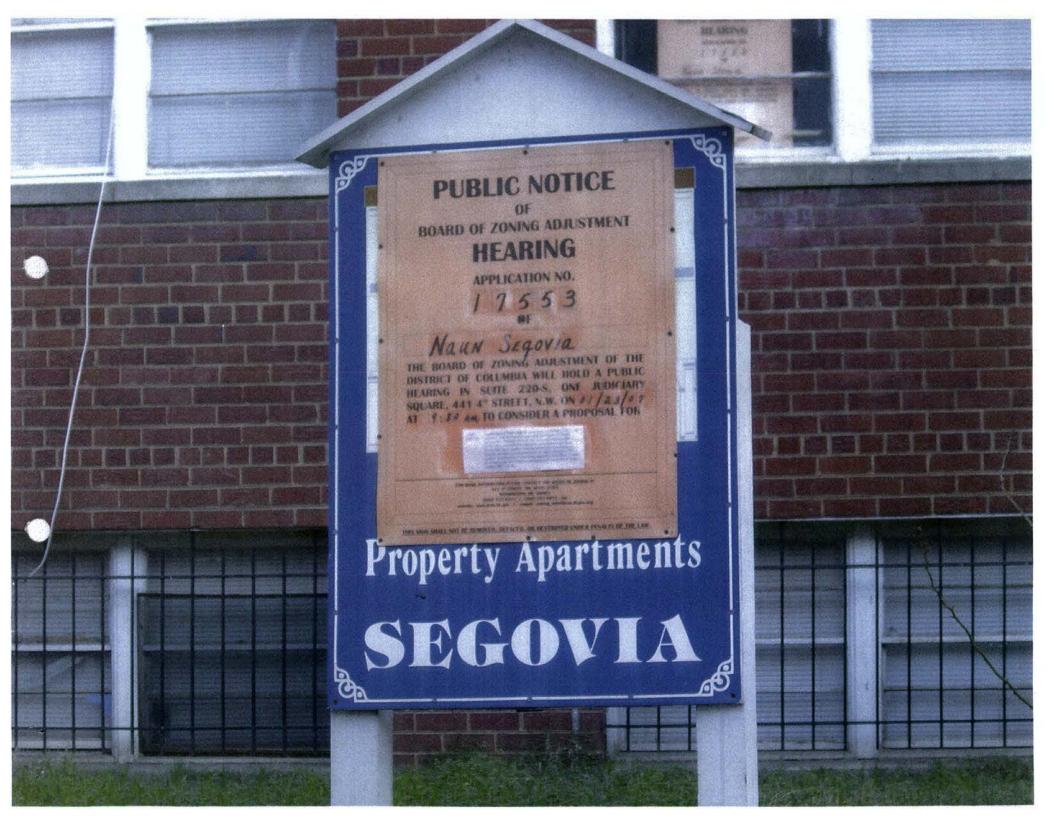

3. Granting the Application will not be inconsistent with the general intent and purpose of the Zoning Regulations and Map.

The proposed use (residential apartment building) remains consistent with the apartment uses permitted within R-4 districts. The height variance and other technical variances (if required) are consistent with existing buildings in the immediate vicinity of the Property, and implement the general intent and purpose of the Zoning Regulations and Map.