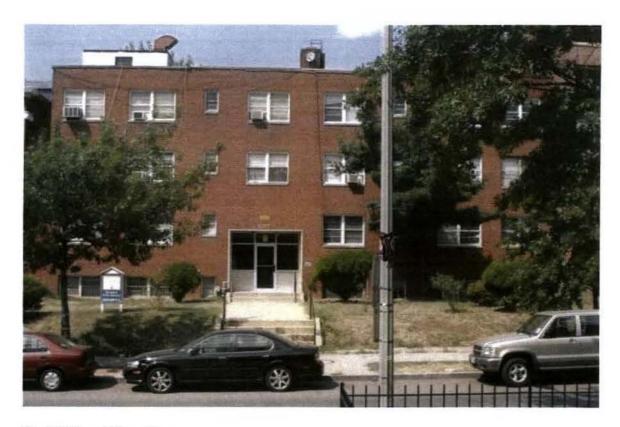

17553 ANC-1B08

Application of Naun Segovia, pursuant to 11 DCMR § 3103.2, for a variance from the building height and story limitations under section 400, a variance from the rear yard requirements under section 404, a variance from the open court requirements under section 406, and a variance from the prohibition on enlarging a structure devoted to a nonconforming use under subsection 2002.5, to allow the expansion of an existing apartment house from 20 units to 34 units in the R-4 District at premises 1327 Euclid Street, N.W. (Square 2861, Lot 4).