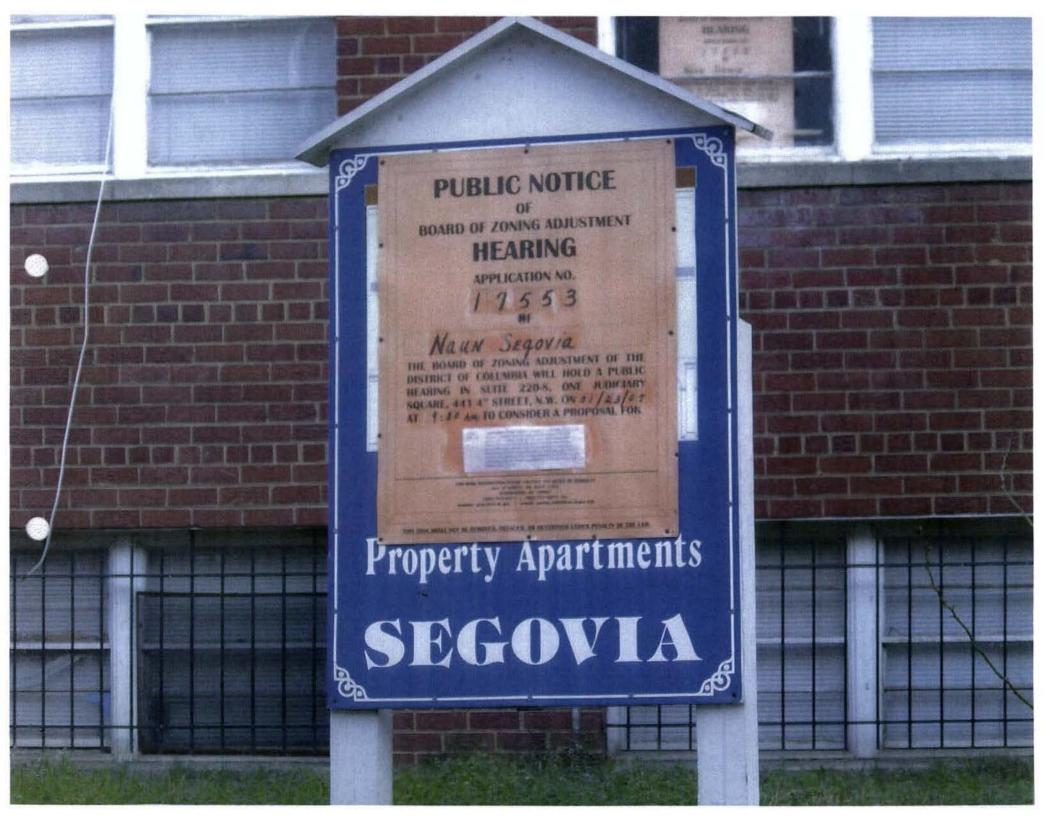

17553 ANC-1B08

Application of Naun Segovia, pursuant to 11 DCMR § 3103.2, for a variance from the building height and story limitations under section 400, a variance from the rear yard requirements under section 404, a variance from the open court requirements under section 406, and a variance from the prohibition on enlarging a structure devoted to a nonconforming use under subsection 2002.5, to allow the expansion of an existing apartment house from 20 units to 34 units in the R-4 District at premises 1327 Euclid Street, N.W. (Square 2861, Lot 4).