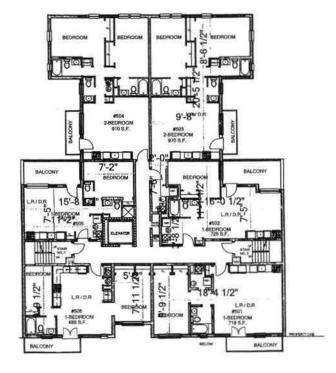

17553 ANC-1B08

Application of Naun Segovia, pursuant to 11 DCMR § 3103.2, for a variance from the building height and story limitations under section 400, a variance from the rear yard requirements under section 404, a variance from the open court requirements under section 406, and a variance from the prohibition on enlarging a structure devoted to a nonconforming use under subsection 2002.5, to allow the expansion of an existing apartment house from 20 units to 34 units in the R-4 District at premises 1327 Euclid Street, N.W. (Square 2861, Lot 4).

Print Preview Clear Form

# Segovia Interior Construction, Inc.

Demolition. Framing, Drywall, Acoustical Ceiling Tile, Insulation, Doors, Paint, VCT Tile, Ceramic Our Mission Is Customer Satisfaction With High Quality Work and Safety 7616 Alaska Avenue N.W. Washington D.C. 20012