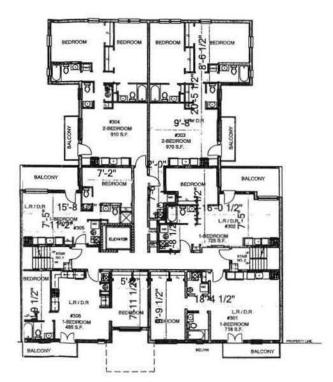

17553 ANC-1B08

Application of Naun Segovia, pursuant to 11 DCMR § 3103.2, for a variance from the building height and story limitations under section 400, a variance from the rear yard requirements under section 404, a variance from the open court requirements under section 406, and a variance from the prohibition on enlarging a structure devoted to a nonconforming use under subsection 2002.5, to allow the expansion of an existing apartment house from 20 units to 34 units in the R-4 District at premises 1327 Euclid Street, N.W. (Square 2861, Lot 4).

Print Preview Clear Form

# Segovia Interior Construction, Inc.

Demolition. Framing, Drywall, Acoustical Ceiling Tile, Insulation, Doors, Paint, VCT Tile, Ceramic Our Mission Is Customer Satisfaction With High Quality Work and Safety 7616 Alaska Avenue N.W. Washington D.C. 20012