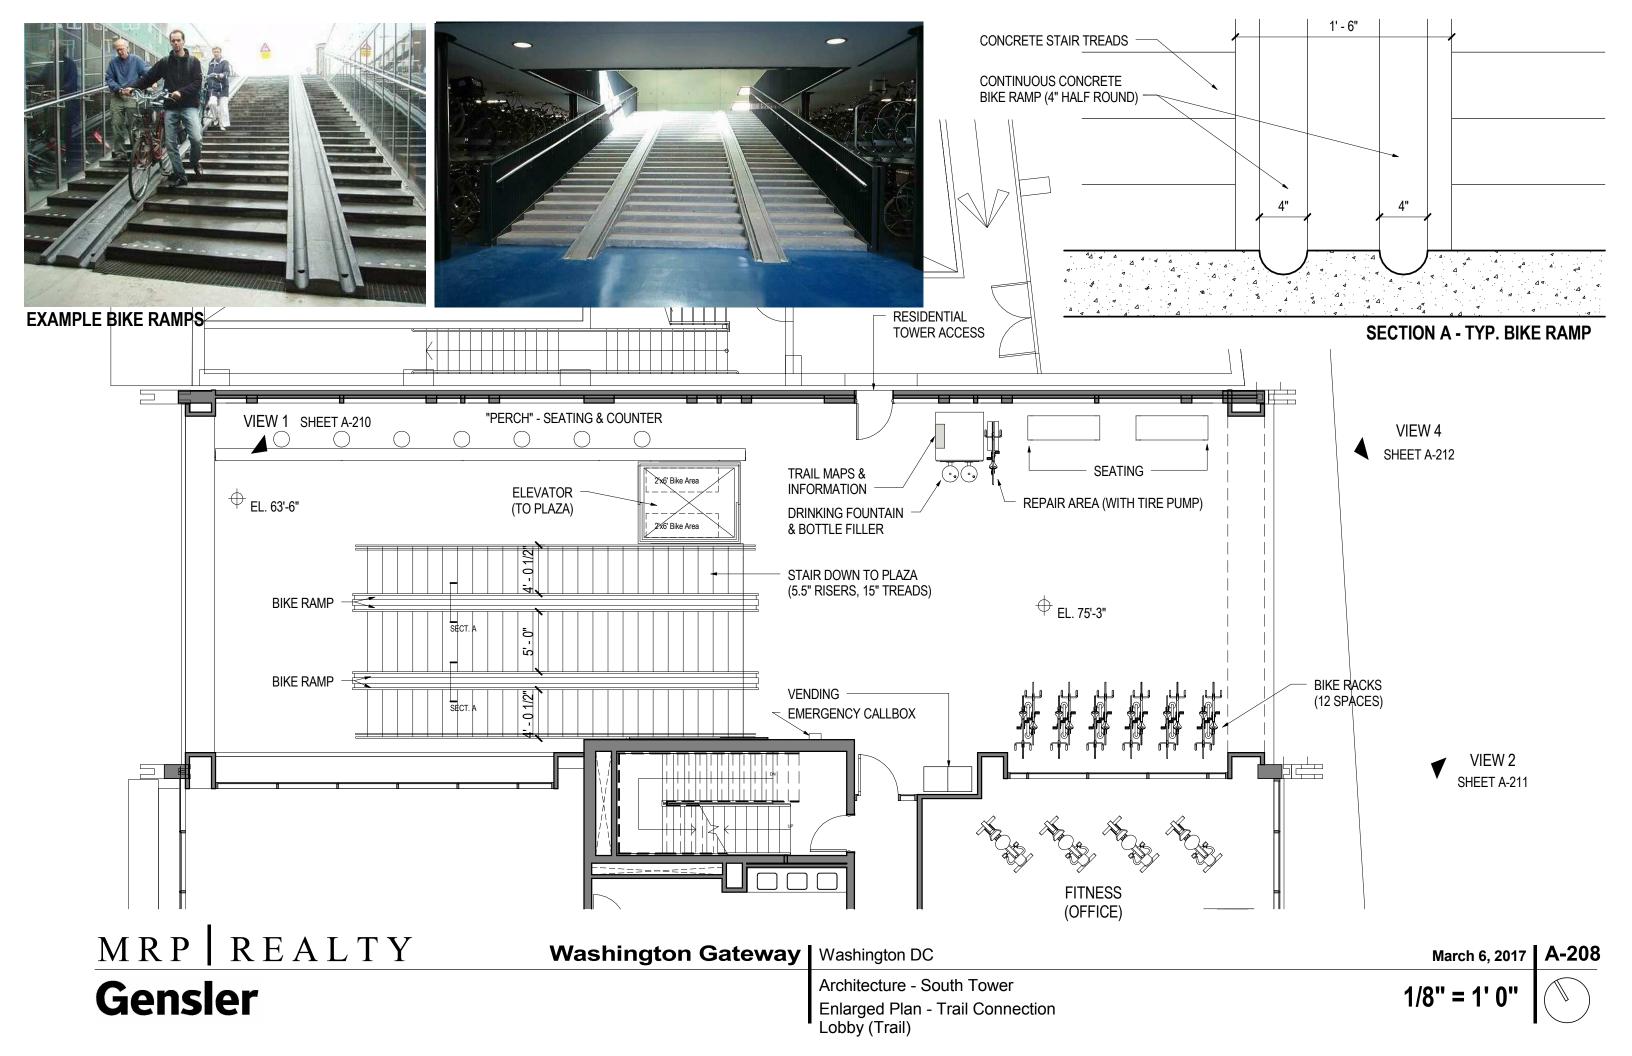

Architecture - South Tower Roof Plan

March 6, 2017 A-206

Gensler

Architecture - South Tower Enlarged Plan - Trail Connection Lobby (Plaza)

MRP | REALTY

Washington Gateway | Washington DC

Gensler

Architecture - South Tower Perspectives - Trail Connection Lobby March 6, 2017 | A-209