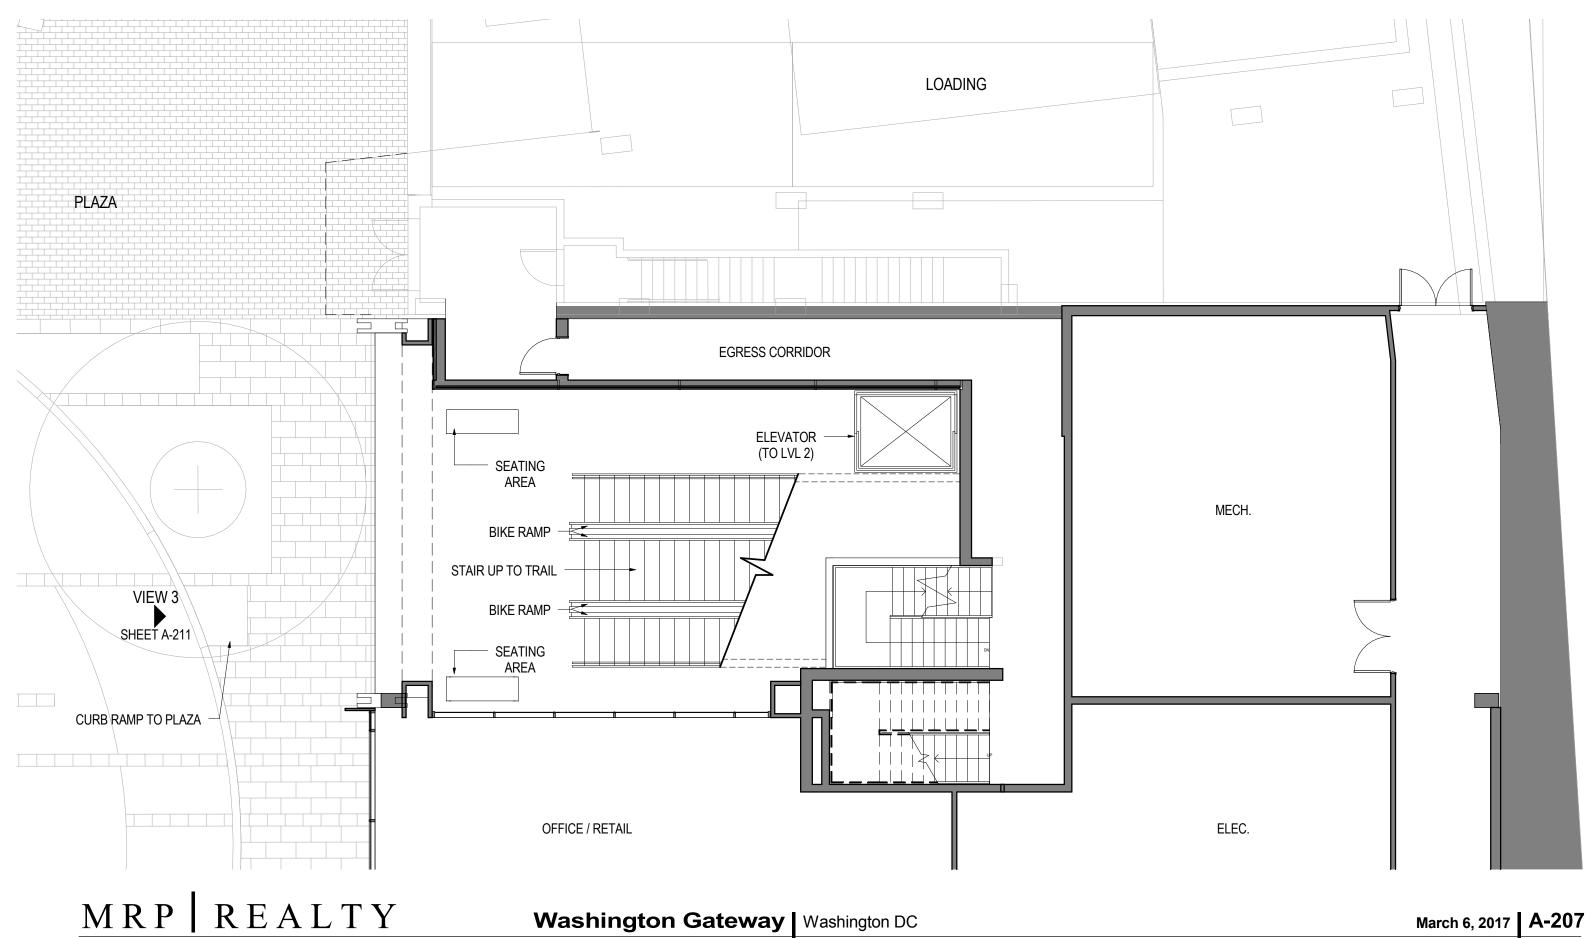

Architecture - South Tower Roof Plan

March 6, 2017 A-206

Gensler

Architecture - South Tower Enlarged Plan - Trail Connection Lobby (Plaza)

MRP | REALTY

Washington Gateway | Washington DC

Gensler

Architecture - South Tower Perspectives - Trail Connection Lobby March 6, 2017 | A-209

VIEW 1 - "PERCH"

MRP | REALTY

Washington Gateway | Washington DC

March 6, 2017 | A-210

Architecture - South Tower Perspectives - Trail Connection Lobby

VIEW 2 TRAIL SIDE

VIEW 3 **PLAZA SIDE** 

Security Gate - When open, gate will be full concealed within the architectural housing spanning the opening.