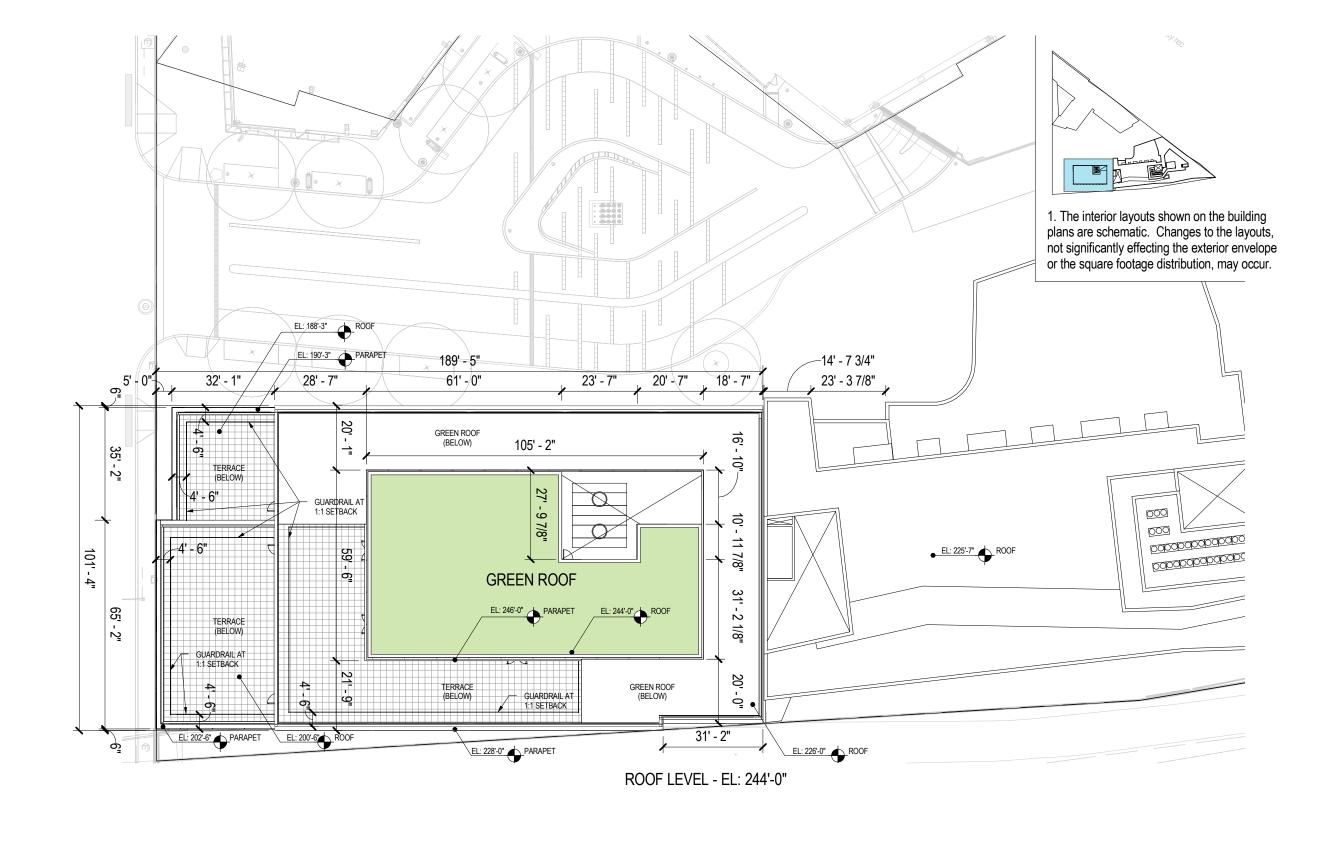

Architecture - South Tower Roof Plan

March 6, 2017 A-206

Gensler

Architecture - South Tower Enlarged Plan - Trail Connection Lobby (Plaza)

MRP | REALTY

Washington Gateway | Washington DC

Gensler

Architecture - South Tower Perspectives - Trail Connection Lobby March 6, 2017 | A-209