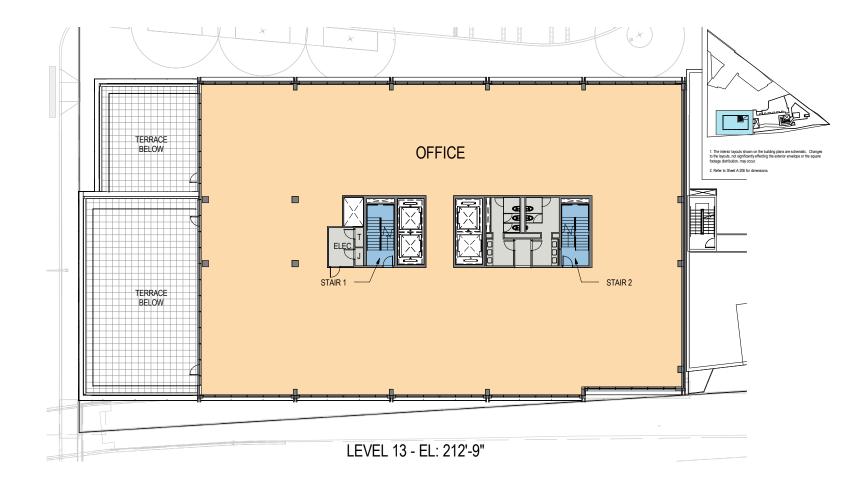

MRP | REALTY

Washington Gateway | Washington DC

Architecture - South Tower Level 12 - Level PH

0' 7.5' 15'

March 6, 2017 | A-205

Gensler

MRP REALTY
Washington Gateway Washington DC
Architecture - South Tower Roof Plan