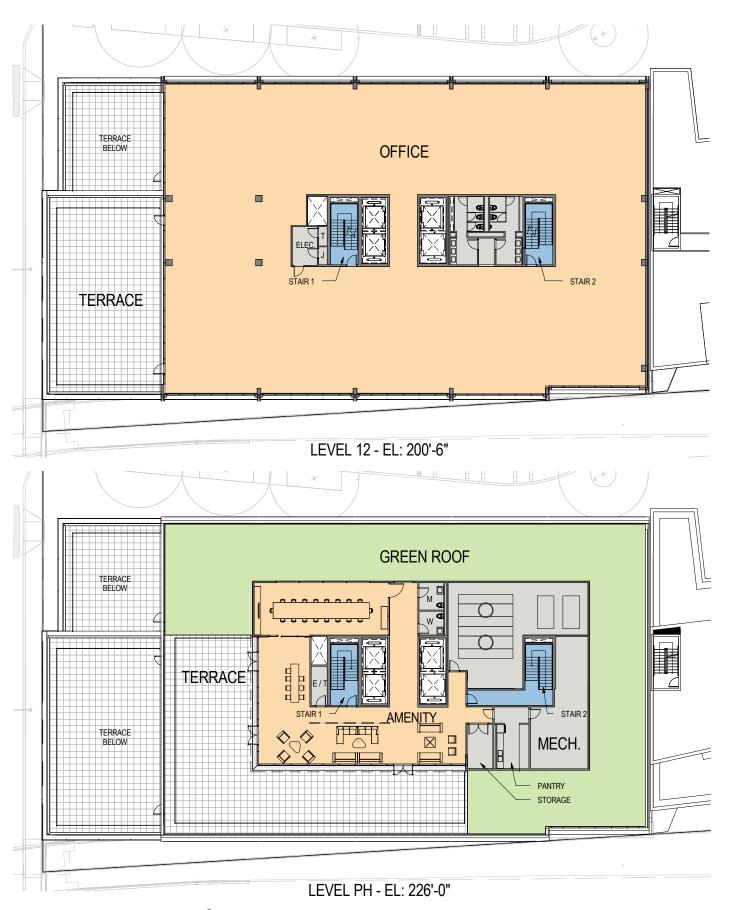

MRP | REALTY

Washington Gateway | Washington DC

Architecture - South Tower Level 12 - Level PH

0' 7.5' 15'

March 6, 2017 | A-205

Gensler

MRP REALTY
Washington Gateway Washington DC
Architecture - South Tower Roof Plan