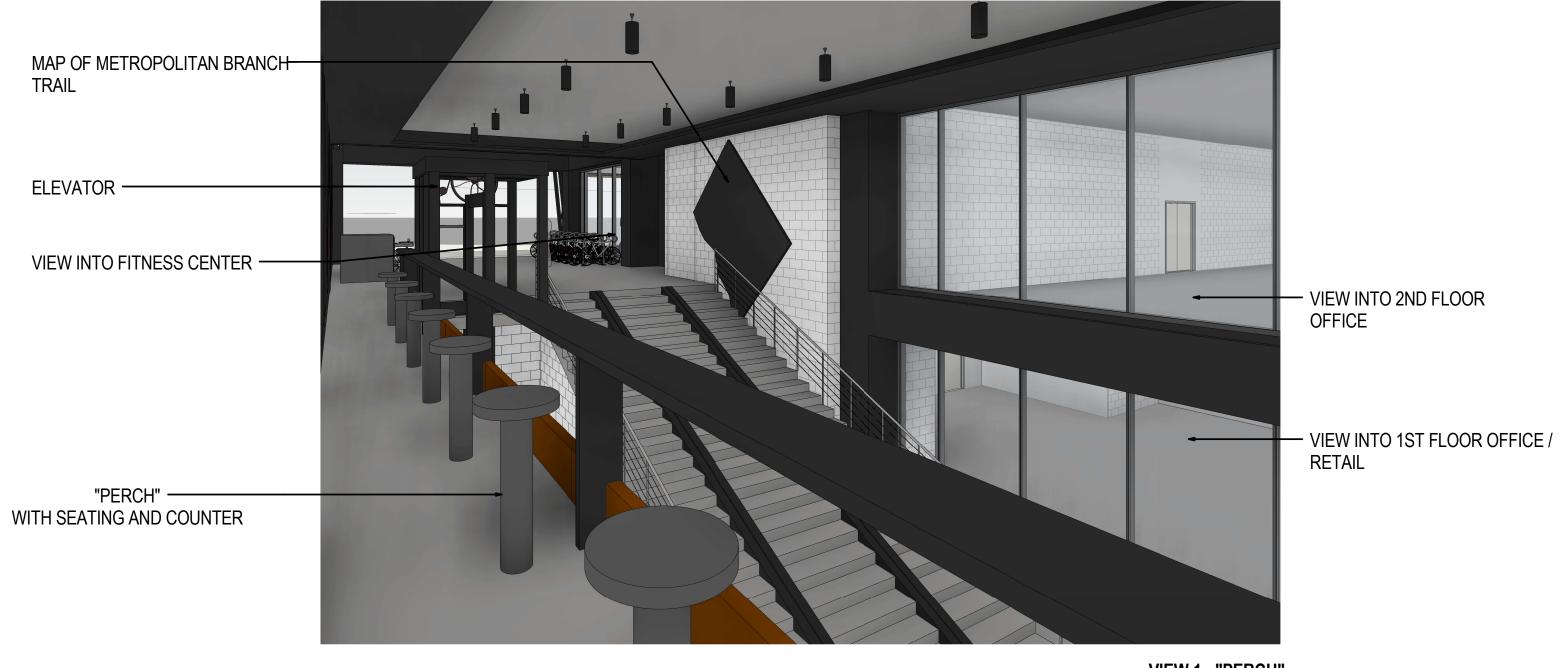

VIEW 1 - "PERCH"

MRP | REALTY

Washington Gateway | Washington DC

March 6, 2017 | A-210

Architecture - South Tower Perspectives - Trail Connection Lobby

VIEW 2 TRAIL SIDE

VIEW 3 **PLAZA SIDE** 

Security Gate - When open, gate will be full concealed within the architectural housing spanning the opening.