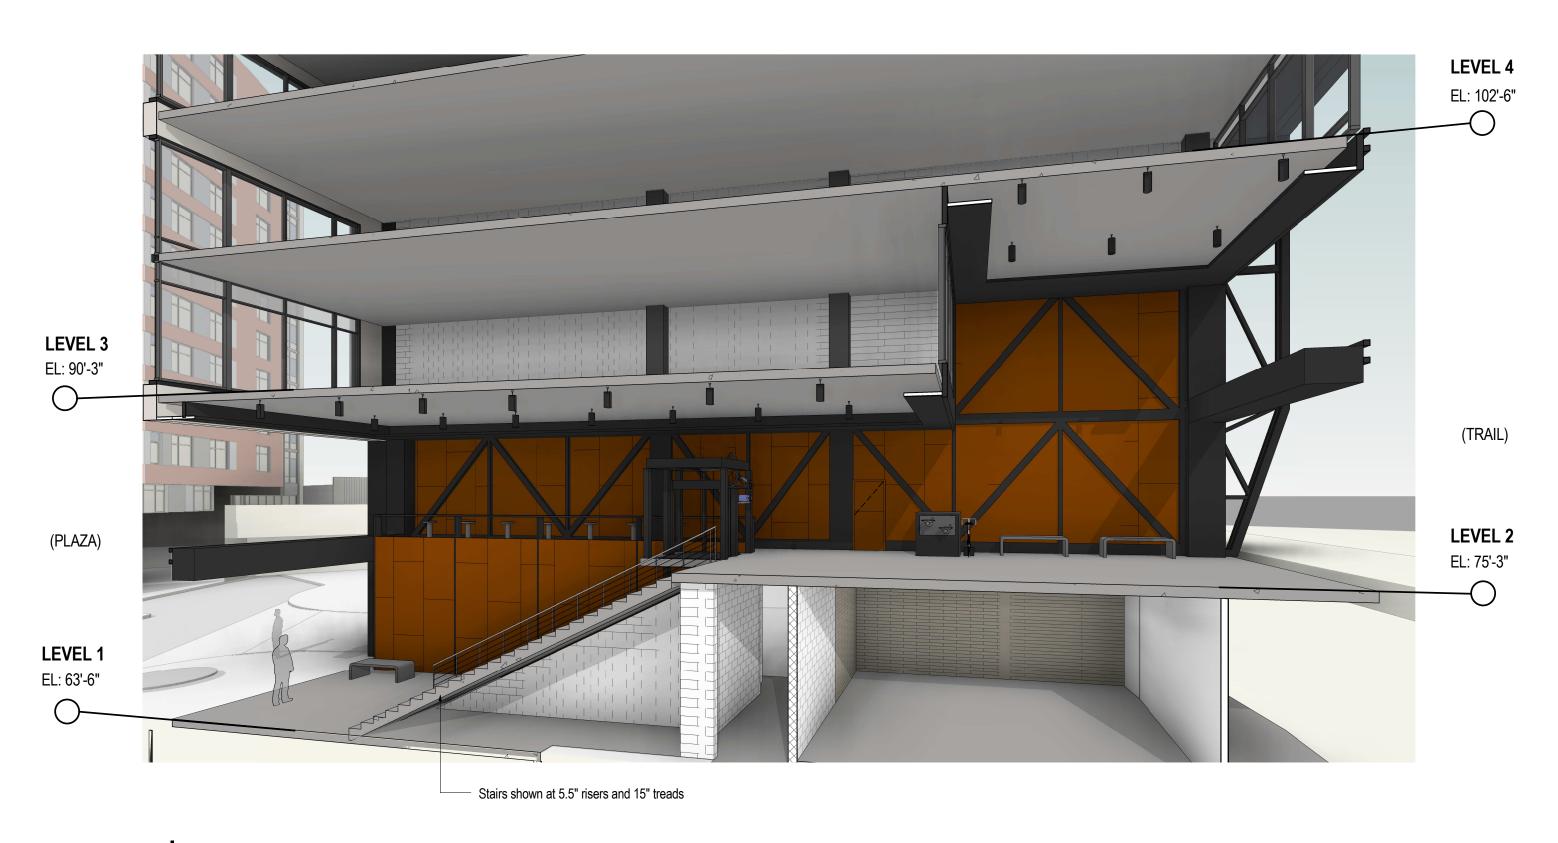

Architecture - South Tower Roof Plan

March 6, 2017 A-206

Gensler

Architecture - South Tower Enlarged Plan - Trail Connection Lobby (Plaza)

MRP | REALTY

Washington Gateway | Washington DC

Gensler

Architecture - South Tower Perspectives - Trail Connection Lobby March 6, 2017 | A-209