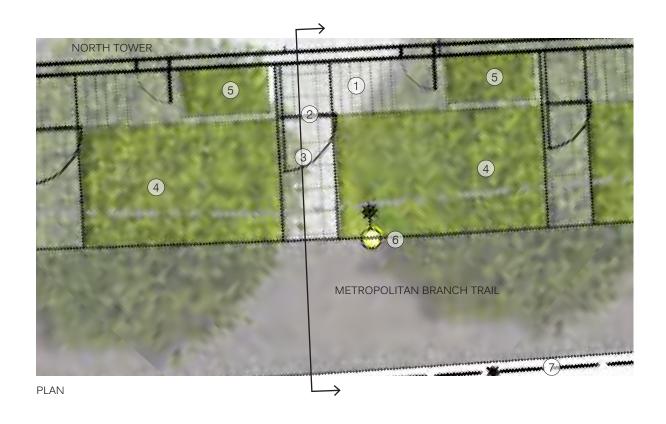

- 1 STOOP LANDING = 5 X 5 FT TREADS VARY IN NUMBER FROM 5 - 9
- 2 GATE
- (3) CONCRETE WALK WIDTH VARIES 4 - 5 FT LENGTH VARIES 13.5 - 16 FT
- (4) LANDSCAPE BUFFER WIDTH VARIES 18 - 19 FT LENGTH VARIES 8 - 11 FT
- (5) RAISED PLANTER WIDTH VARIES 5 - 7.75 FT LENGTH VARIES 4.1 - 4.3 FT
- (6) MBT POLE LIGHT
- (7) EXISTING CHAIN LINK FENCE

METAL RAILING WITH MESH INFILL

PERSPECTIVE OF NORTH TOWER, LOOKING NORTHEAST ALONG MBT

MRP | REALTY

Washington Gateway | Washington, DC

December 30, 2016 | L-201

OCULUS

North Tower Rear Stoops

NY Ave Streetscape