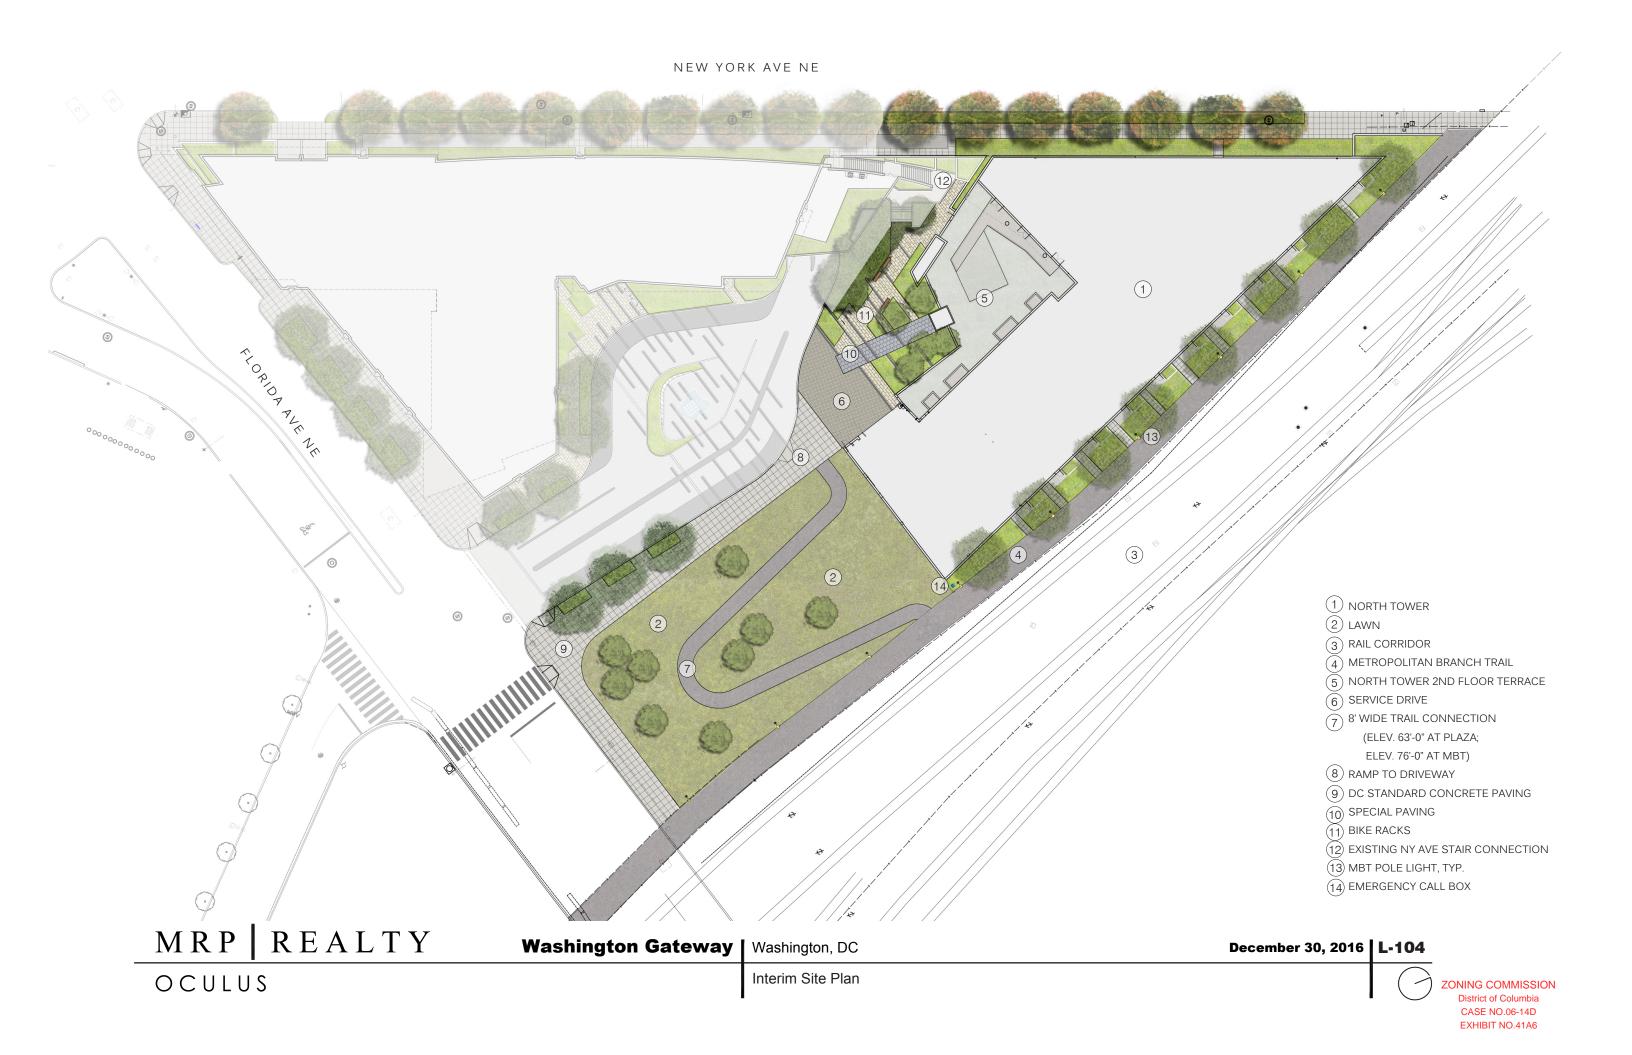

- 1 STOOP LANDING = 5 X 5 FT TREADS VARY IN NUMBER FROM 5 - 9
- 2 GATE
- (3) CONCRETE WALK WIDTH VARIES 4 - 5 FT LENGTH VARIES 13.5 - 16 FT
- (4) LANDSCAPE BUFFER WIDTH VARIES 18 - 19 FT LENGTH VARIES 8 - 11 FT
- (5) RAISED PLANTER WIDTH VARIES 5 - 7.75 FT LENGTH VARIES 4.1 - 4.3 FT
- (6) MBT POLE LIGHT
- (7) EXISTING CHAIN LINK FENCE