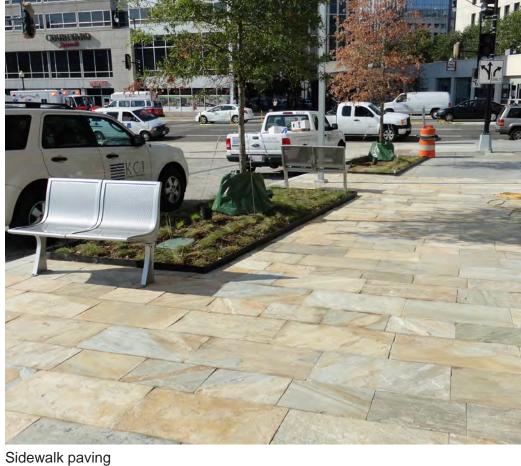

Plaza and sidewalk paving

Domus Series Pole Light for MBT

South Tower Building Light along MBT

Note: Building lights along MBT are shown to provide general character of light fixtures and are not necessarily the final selection.

MRP | REALTY

Washington Gateway | Washington, DC

December 30, 2016 | L-301

OCULUS

Character Images - Hardscape and Furnishings