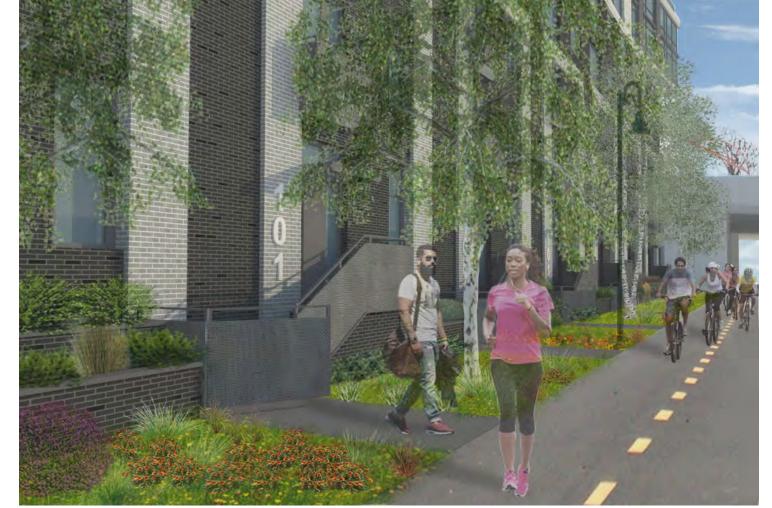

METAL RAILING WITH MESH INFILL

PERSPECTIVE OF NORTH TOWER, LOOKING NORTHEAST ALONG MBT

MRP | REALTY

Washington Gateway | Washington, DC

December 30, 2016 | L-201

OCULUS

North Tower Rear Stoops

NY Ave Streetscape