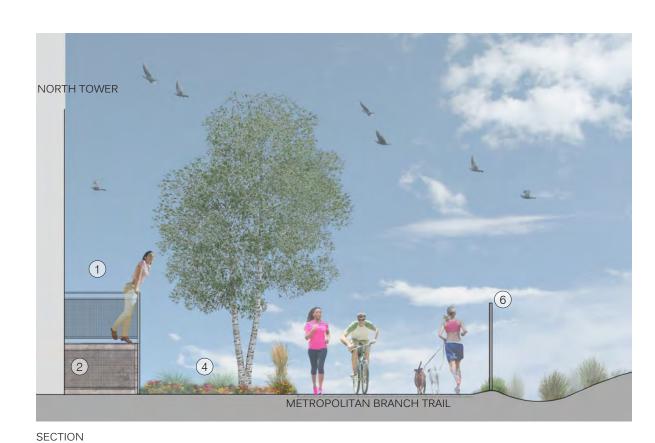

- 1 STOOP LANDING = 5 X 5 FT TREADS VARY IN NUMBER FROM 5 - 9
- 2 GATE
- (3) CONCRETE WALK WIDTH VARIES 4 - 5 FT LENGTH VARIES 13.5 - 16 FT
- (4) LANDSCAPE BUFFER WIDTH VARIES 18 - 19 FT LENGTH VARIES 8 - 11 FT
- (5) RAISED PLANTER WIDTH VARIES 5 - 7.75 FT LENGTH VARIES 4.1 - 4.3 FT
- (6) MBT POLE LIGHT
- (7) EXISTING CHAIN LINK FENCE

METAL RAILING WITH MESH INFILL

PERSPECTIVE OF NORTH TOWER, LOOKING NORTHEAST ALONG MBT

MRP | REALTY

Washington Gateway | Washington, DC

December 30, 2016 | L-201

OCULUS

North Tower Rear Stoops

NY Ave Streetscape