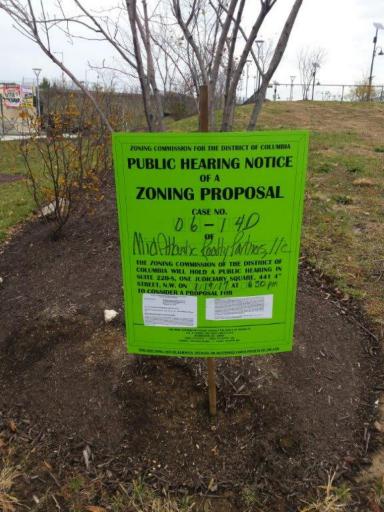

## BEFORE THE BOARD OF ZONING ADJUSTMENT

| AND ZONING COMMISSION OF THE DISTRICT OF COLUMBIA                                                                                                                                                                                                                                                                                                                            |
|------------------------------------------------------------------------------------------------------------------------------------------------------------------------------------------------------------------------------------------------------------------------------------------------------------------------------------------------------------------------------|
| FORM 145 – AFFIDAVIT OF POSTING                                                                                                                                                                                                                                                                                                                                              |
| Before completing this form, please review the instructions on the reverse side.  Print or type all information unless otherwise indicated.                                                                                                                                                                                                                                  |
| Holland + Chight, If Reda Hollar, being first duly sworn, do hereby depose and say that:                                                                                                                                                                                                                                                                                     |
| On $12-8^{\frac{(date)}{2}}$ on $12-8^{\frac{(date)}{2}}$ at $9^{\frac{(time)}{4}}$ I caused $9^{\frac{(number of notices)}{2}}$                                                                                                                                                                                                                                             |
| Zoning Sign(s) furnished by the Office of Zoning to be posted on private property known as:                                                                                                                                                                                                                                                                                  |
| 100 Florida Tue NE.                                                                                                                                                                                                                                                                                                                                                          |
| In plain view of the public on the following street frontages:                                                                                                                                                                                                                                                                                                               |
| I caused to be taken, (no. of photos) photograph(s), attached hereto, of the Zoning Sign(s) in place which fairly depict each                                                                                                                                                                                                                                                |
| Zoning Sign as seen by the public. The photographs are numbered and correspond to the following street frontages:                                                                                                                                                                                                                                                            |
| Photograph No. Street Frontage                                                                                                                                                                                                                                                                                                                                               |
| 1. Florida Ave N.E.                                                                                                                                                                                                                                                                                                                                                          |
| 2 Nous God Aug Nie                                                                                                                                                                                                                                                                                                                                                           |
| 2. 1100 1010 1000 1000 1000 1000 1000 10                                                                                                                                                                                                                                                                                                                                     |
|                                                                                                                                                                                                                                                                                                                                                                              |
|                                                                                                                                                                                                                                                                                                                                                                              |
|                                                                                                                                                                                                                                                                                                                                                                              |
|                                                                                                                                                                                                                                                                                                                                                                              |
| I/We certify that the above information is true and correct to the best of my/our knowledge, information and belief. Any person(s) using a fictitious name or address and/or knowingly making any false statement on this form is in violation of D.C.  Law and subject to a fine of not more than \$1,000 or 180 days imprisonment or both.  (D.C. Official Code § 22-2405) |
| Date: Meder Aber Signature: 12-8-16                                                                                                                                                                                                                                                                                                                                          |
| Subscribed and sworn to before me this  Subscribed and sworn to before me this  Subscribed and sworn to before me this                                                                                                                                                                                                                                                       |
| Salind Joine                                                                                                                                                                                                                                                                                                                                                                 |
| Notary Public, D.C.                                                                                                                                                                                                                                                                                                                                                          |
| My commission expires on:                                                                                                                                                                                                                                                                                                                                                    |