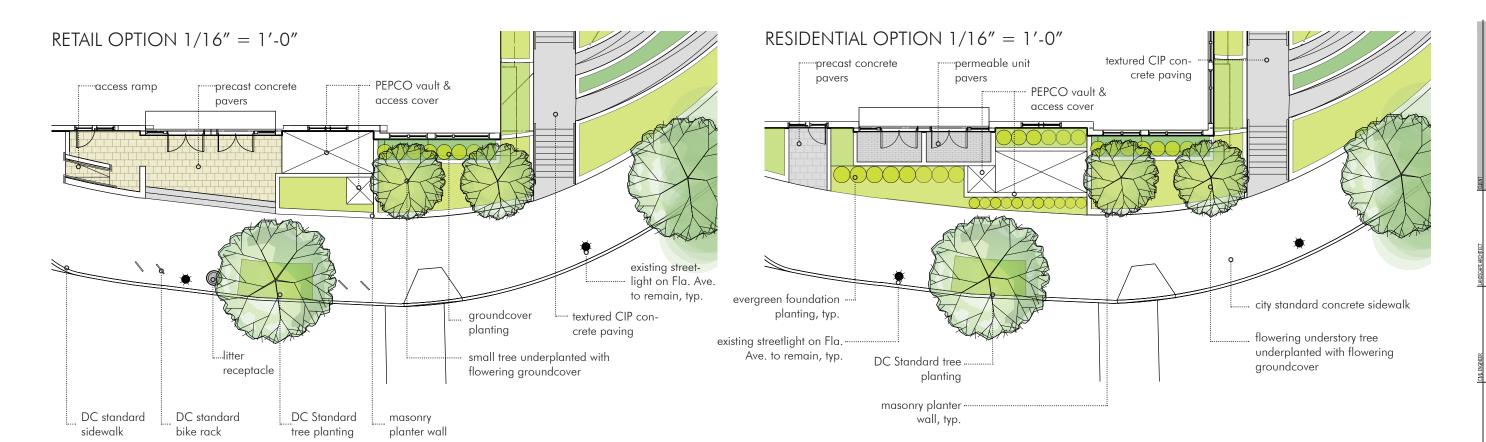

BRICK PLANTER WALL

EVERGREEN GROUNDCOVER

UNDERSTORY TREE PLANTING WITH

Note: All landscaping and improvements shown in public space are subject to final approval by the D.C. Department of Transportation.

© 2013 - Bonstra | Haresign Architects

BICYCLE RACK PER DC STANDARD

RESIDENTIAL GARDEN | SCALE: 1/16"=1' 3 STAIRS. 10'-0" CLEAR PATH

Note: All landscaping and improvements shown in public space are subject to final approval by the D.C. Department of Transportation.

SECTION 'A-A' THROUGH TYPICAL ENTRY | SCALE: N.T.S.

MASONRY PLANTER WALLS PRECAST CONCRETE PAVERS

PERENNIAL PLANTING

GROUNDCOVER

SMALL FLOWERING TREE

Bonstra Haresign

RESIDENTIAL GARDENS

Florida & Q Street, LLC