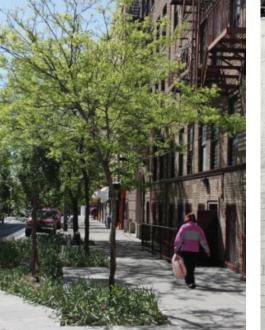

© 2013 - Bonstra | Haresign Architects

BICYCLE RACK PER DC STANDARD

RESIDENTIAL GARDEN | SCALE: 1/16"=1' 3 STAIRS. 10'-0" CLEAR PATH

Note: All landscaping and improvements shown in public space are subject to final approval by the D.C. Department of Transportation.