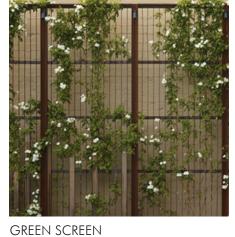

WOOD BENCH

PRIVACY SCREEN

STONE PAVERS

Florida & Q Street,

Architecture

714 7th Street SE

Washington, DC 20003 t: 202.543.6553 f: 202.543.6550

10 G Street NE Washington, DC 20002 t: 202.289.4545 f: 202.289.5051