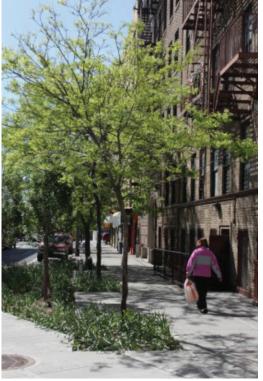

BRICK PLANTER WALL

EVERGREEN GROUNDCOVER

UNDERSTORY TREE PLANTING WITH

Note: All landscaping and improvements shown in public space are subject to final approval by the D.C. Department of Transportation.

© 2013 - Bonstra | Haresign Architects

BICYCLE RACK PER DC STANDARD

RESIDENTIAL GARDEN | SCALE: 1/16"=1' 3 STAIRS. 10'-0" CLEAR PATH

Note: All landscaping and improvements shown in public space are subject to final approval by the D.C. Department of Transportation.