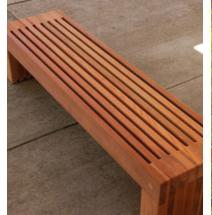

WOOD BENCH





PRIVACY SCREEN





STONE PAVERS



Florida & Q Street,

Architecture

714 7th Street SE

Washington, DC 20003 t: 202.543.6553 f: 202.543.6550

10 G Street NE Washington, DC 20002 t: 202.289.4545 f: 202.289.5051

1600 North Capitol Street NW

Note: All landscaping and improvements shown in public space are subject to final approval by the D.C. Department of Transportation.

© 2013 - Bonstra | Haresign Architects

STONE-FILLED WATERCOURSE

mbia 104

202 588 9373 T 202 588 8 22 F N

TERRACED GARDEN + COURTYARD

PERMEABLE UNIT PAVERS

Bonstra Haresign

TERRACE GARDEN







L-105









LITTER RECEPTACLE BY 'VICTOR STANLEY'



BRICK PLANTER WALL





EVERGREEN GROUNDCOVER



UNDERSTORY TREE PLANTING WITH

Note: All landscaping and improvements shown in public space are sub