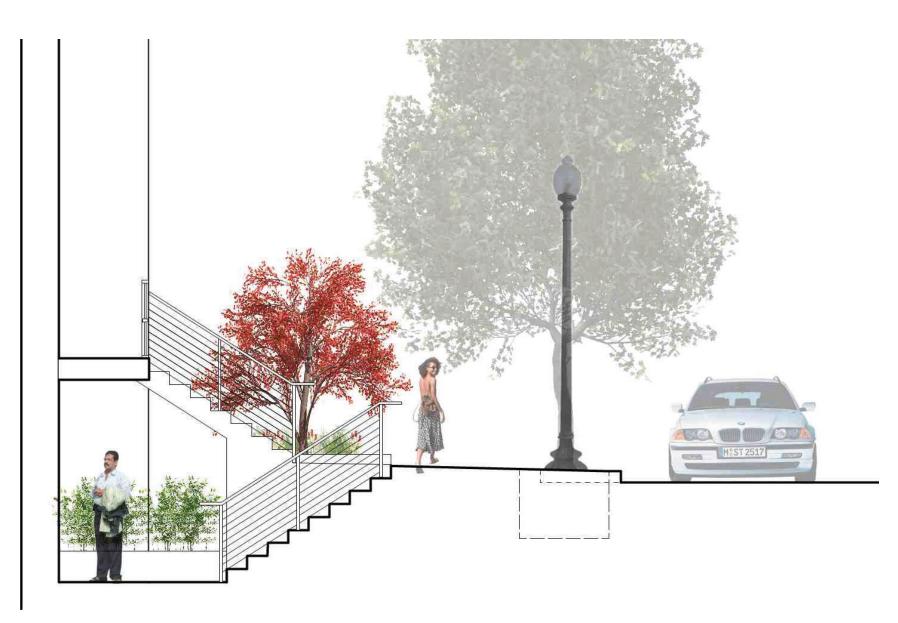

SECTION 'A-A' THROUGH TYPICAL ENTRY | SCALE: N.T.S.

MASONRY PLANTER WALLS PRECAST CONCRETE PAVERS

PERENNIAL PLANTING

GROUNDCOVER

SMALL FLOWERING TREE

Bonstra Haresign

RESIDENTIAL GARDENS

Florida & Q Street, LLC