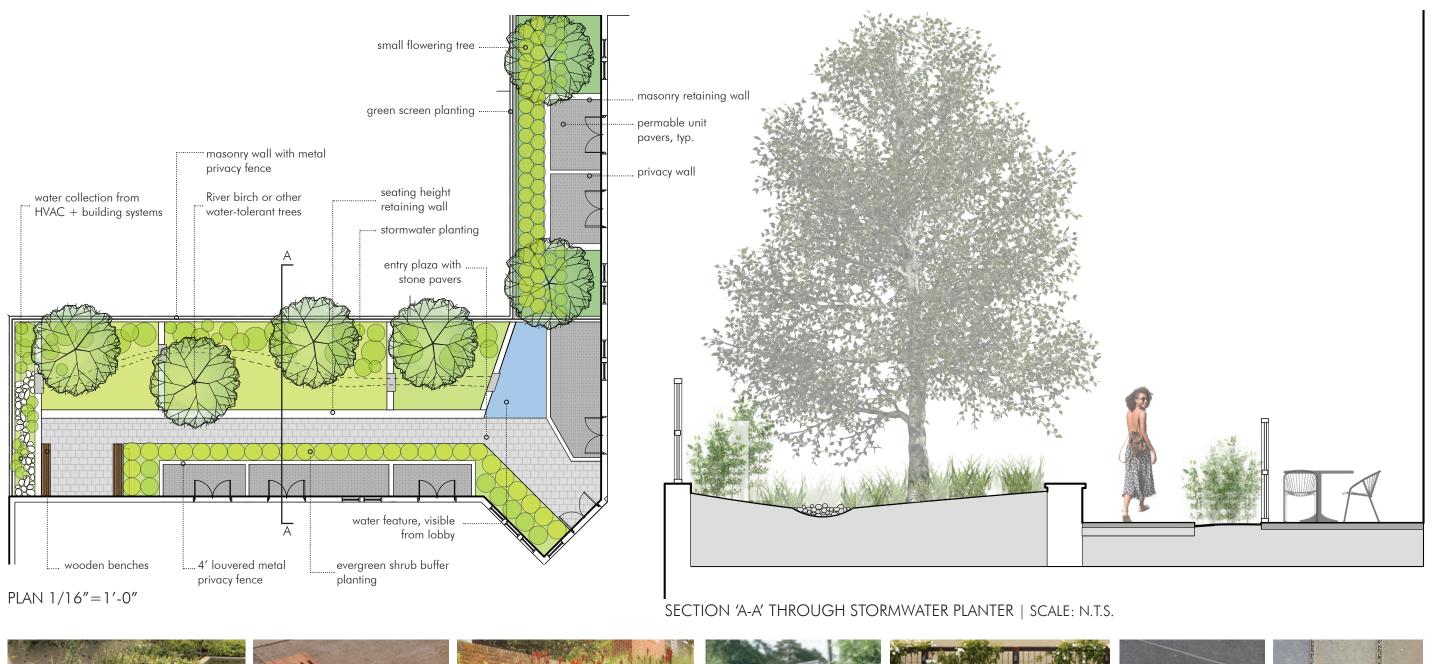

1600 North Capitol Street NW

Note: All landscaping and improvements shown in public space are subject to final approval by the D.C. Department of Transportation.

© 2013 - Bonstra | Haresign Architects

STONE-FILLED WATERCOURSE