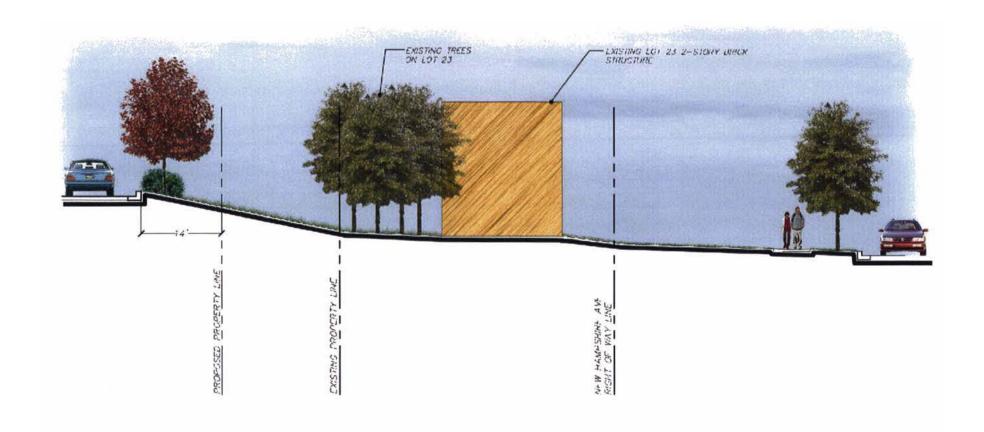

At the close of the public hearing on September 7, 2006, the Commission left the record open until September 21, 2006 for the Applicants to submit the following items: 1) details regarding the removal of six parking spaces behind Square 3719, Lot 23, as agreed upon at the public hearing (Tab A); and 2) supplemental data regarding accident information and trip generation based upon the Applicants' reduction in the number of units from 187 to 169 in its current proposal (Tab B). In conjunction with removing the six parking spaces, the Applicants have met with the owner of Square 3719, Lot 23 and have agreed to adjust the boundary of the land swap, and to grade and landscape the property between the existing property line and the curb of the proposed new street, all of which are shown on the sheets included with Tab B.