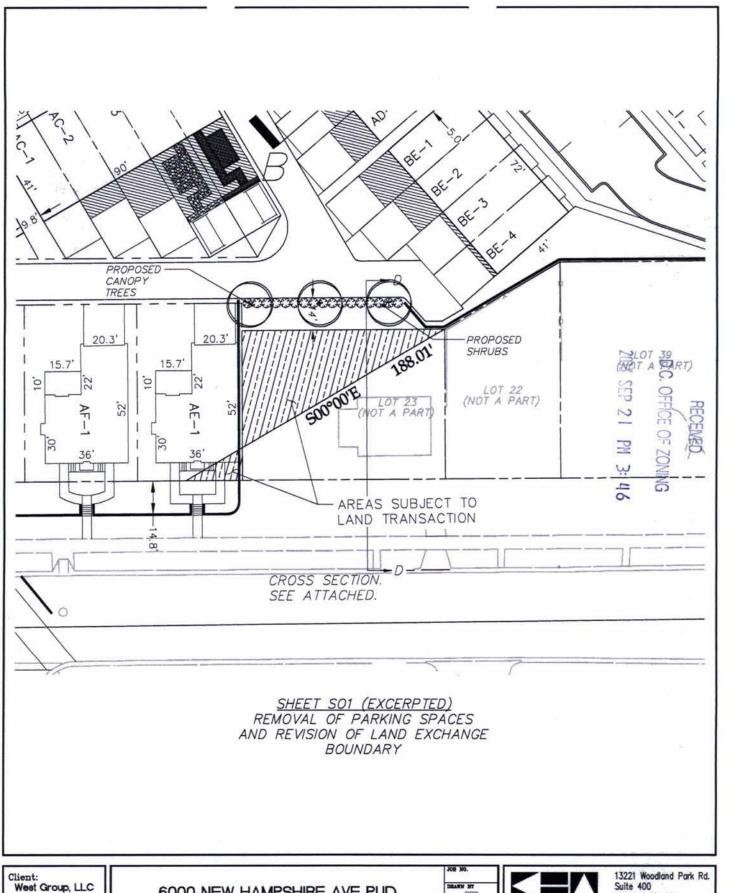

At the close of the public hearing on September 7, 2006, the Commission left the record open until September 21, 2006 for the Applicants to submit the following items: 1) details regarding the removal of six parking spaces behind Square 3719, Lot 23, as agreed upon at the public hearing (Tab A); and 2) supplemental data regarding accident information and trip generation based upon the Applicants' reduction in the number of units from 187 to 169 in its current proposal (Tab B). In conjunction with removing the six parking spaces, the Applicants have met with the owner of Square 3719, Lot 23 and have agreed to adjust the boundary of the land swap, and to grade and landscape the property between the existing property line and the curb of the proposed new street, all of which are shown on the sheets included with Tab B.