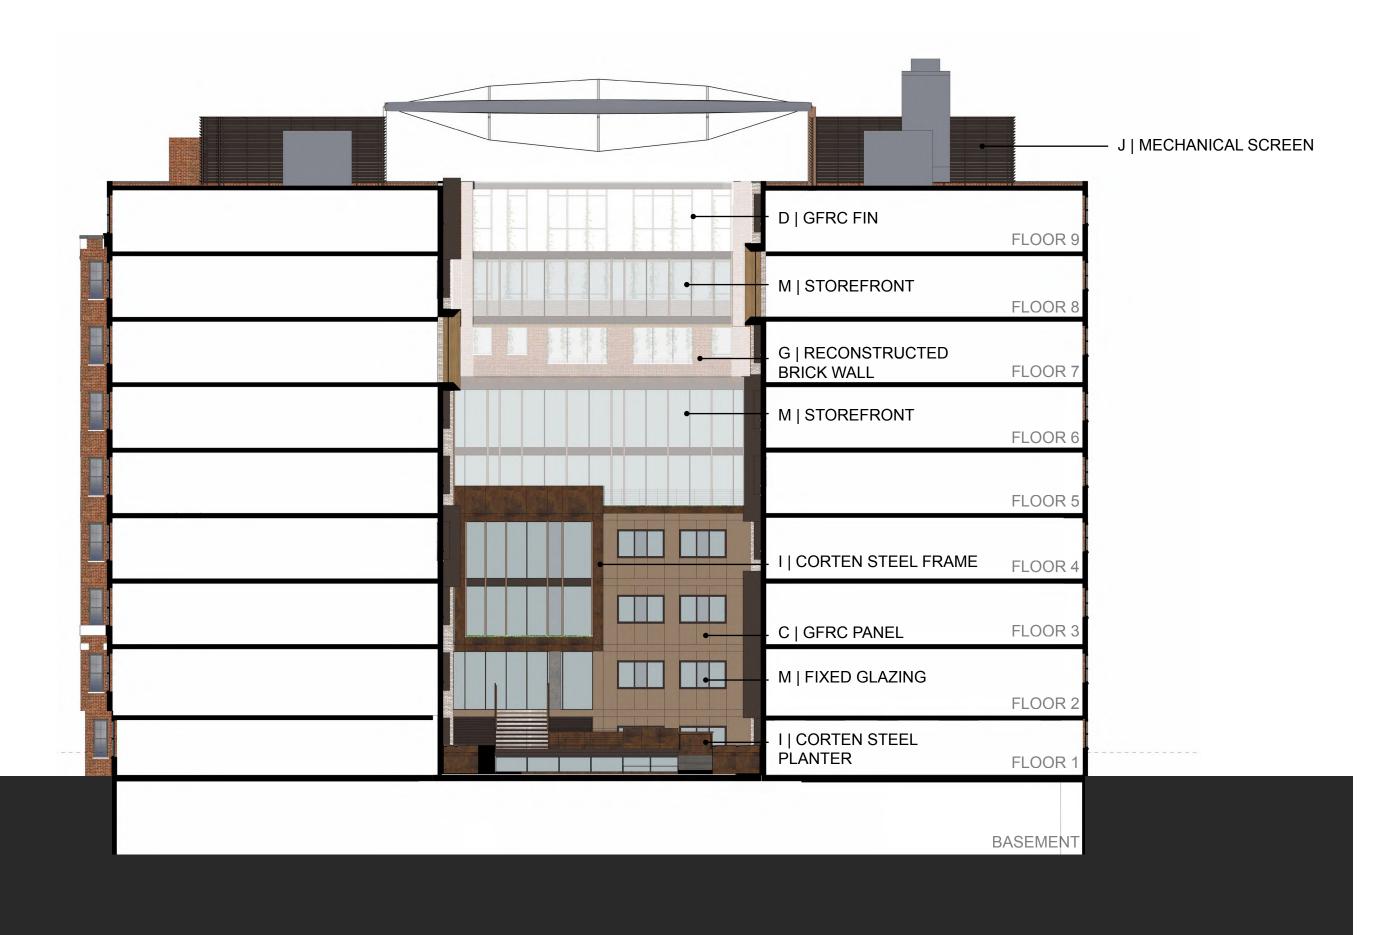

SHEET: **19** 11.08.2019

A | PRODEMA PANEL

EAST AND WEST COURTYARD ELEVATIONS

H | PORCELAIN PAVERS
COURTYARD PAVING

**B | BRONZE ANODIZED ALUMINUM**TYPICAL AT WINDOW, STOREFRONT AND CURTAIN WALL FRAMES

I | CORTEN STEEL
COURTYARD PLANTERS AND SOUTH COURTYARD ELEVATION

C | GLASS-FIBER REINFORCED CONCRETE ( SANDSTONE)
NORTH AND SOUTH COURTYARD CLADDING WALL

J | MECHANICAL SCREEN
ROOF TOP MECHANICAL SCREEN

**D | GLASS-FIBER REINFORCED CONCRETE ( SAHARA)**FINS AT NORTH AND SOUTH COURTYARD ELEVATIONS AND SOUTH NOTCH

K | ETFE CANOPY MEMBRANE

**E | PAINTED EXISTING BRICK**EAST AND WEST COURTYARD ELEVATIONS

L | INSULATED METAL PANEL PENTHOUSE

F | BRICK TO MATCH EXISTING
NEW EAST AND WEST COURTYARD WALL AT NOTCH

M | CLEAR INSULATING GLASS WITH LOW E COATING TYPICAL AT ALL GLAZING

G | SALVAGED BRICK RECONSTRUCTED WALL AT SOUTH NOTCH

THE GEORGE WASHINGTON UNIVERSITY - WASHINGTON, DC

THURSTON HALL RENOVATION

THE GEORGE WASHINGTON UNIVERSITY - WASHINGTON, DC

MASSING & COURTYARD - AERIAL VIEWS FURTHER PROCESSING SUBMITTAL