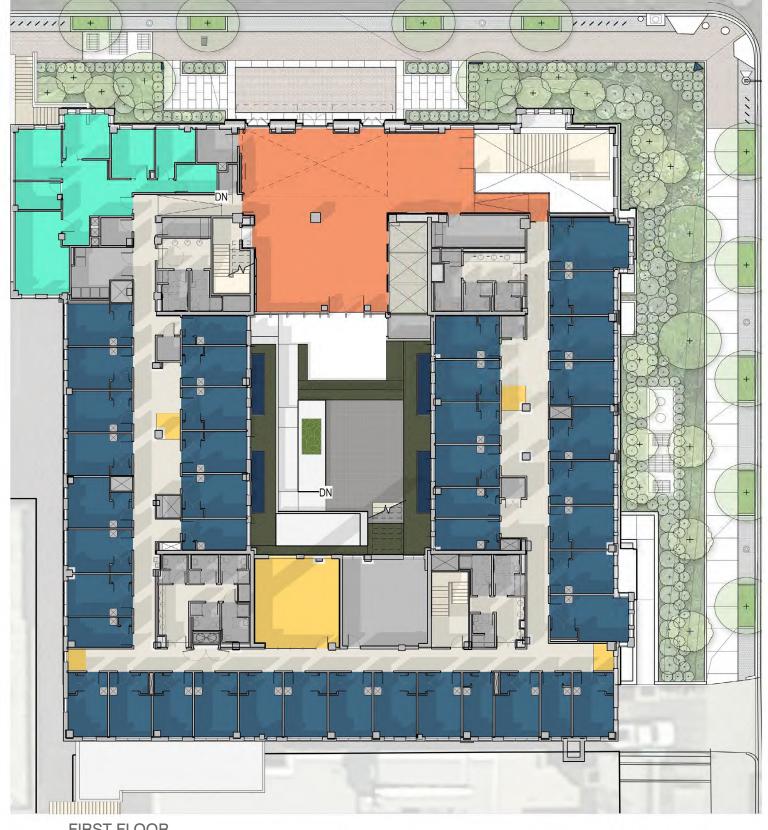

size and configuration of interior spaces is conceptual only and subject to change

SHEET: 31

DINING SEATING DINING SERVING DINING PREPARATION DINING SERVING CIRCULATION BUILDING CIRCULATION **BUILDING SUPPORT** BEDROOM **APARTMENT** OFFICE SUITE LOUNGE / STUDY COMMON

size and configuration of interior spaces is conceptual only and subject to change

SHEET: 32

SECOND FLOOR THIRD FLOOR

FOURTH FLOOR FIFTH FLOOR

SIXTH FLOOR SEVENTH FLOOR