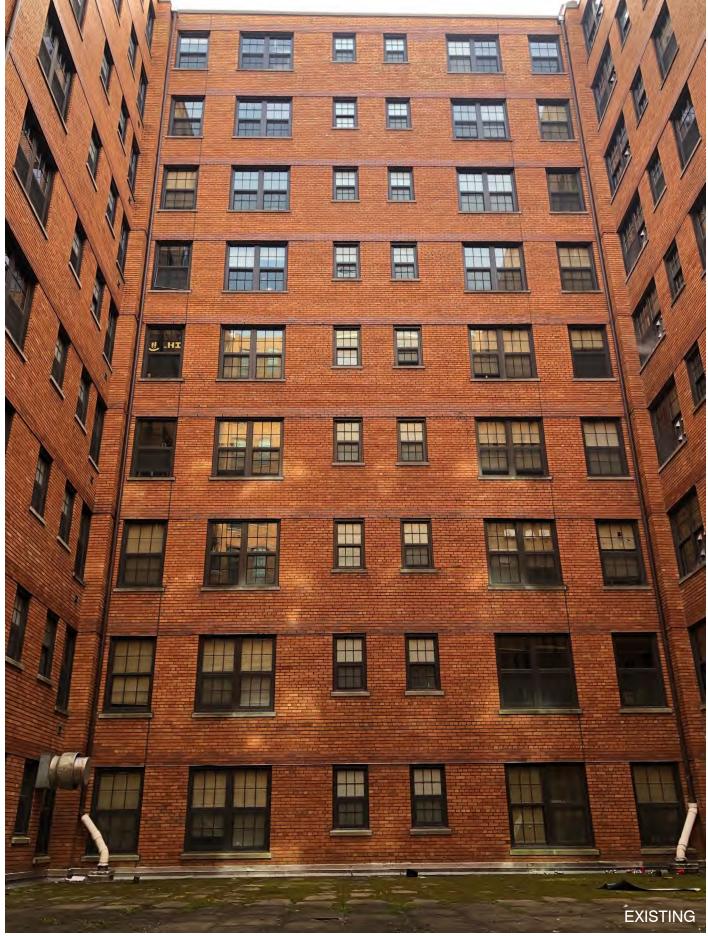

SHEET: **19** 11.08.2019

A | PRODEMA PANEL

EAST AND WEST COURTYARD ELEVATIONS

H | PORCELAIN PAVERS
COURTYARD PAVING

**B | BRONZE ANODIZED ALUMINUM**TYPICAL AT WINDOW, STOREFRONT AND CURTAIN WALL FRAMES

I | CORTEN STEEL
COURTYARD PLANTERS AND SOUTH COURTYARD ELEVATION

C | GLASS-FIBER REINFORCED CONCRETE ( SANDSTONE)
NORTH AND SOUTH COURTYARD CLADDING WALL

J | MECHANICAL SCREEN
ROOF TOP MECHANICAL SCREEN

**D | GLASS-FIBER REINFORCED CONCRETE ( SAHARA)**FINS AT NORTH AND SOUTH COURTYARD ELEVATIONS AND SOUTH NOTCH