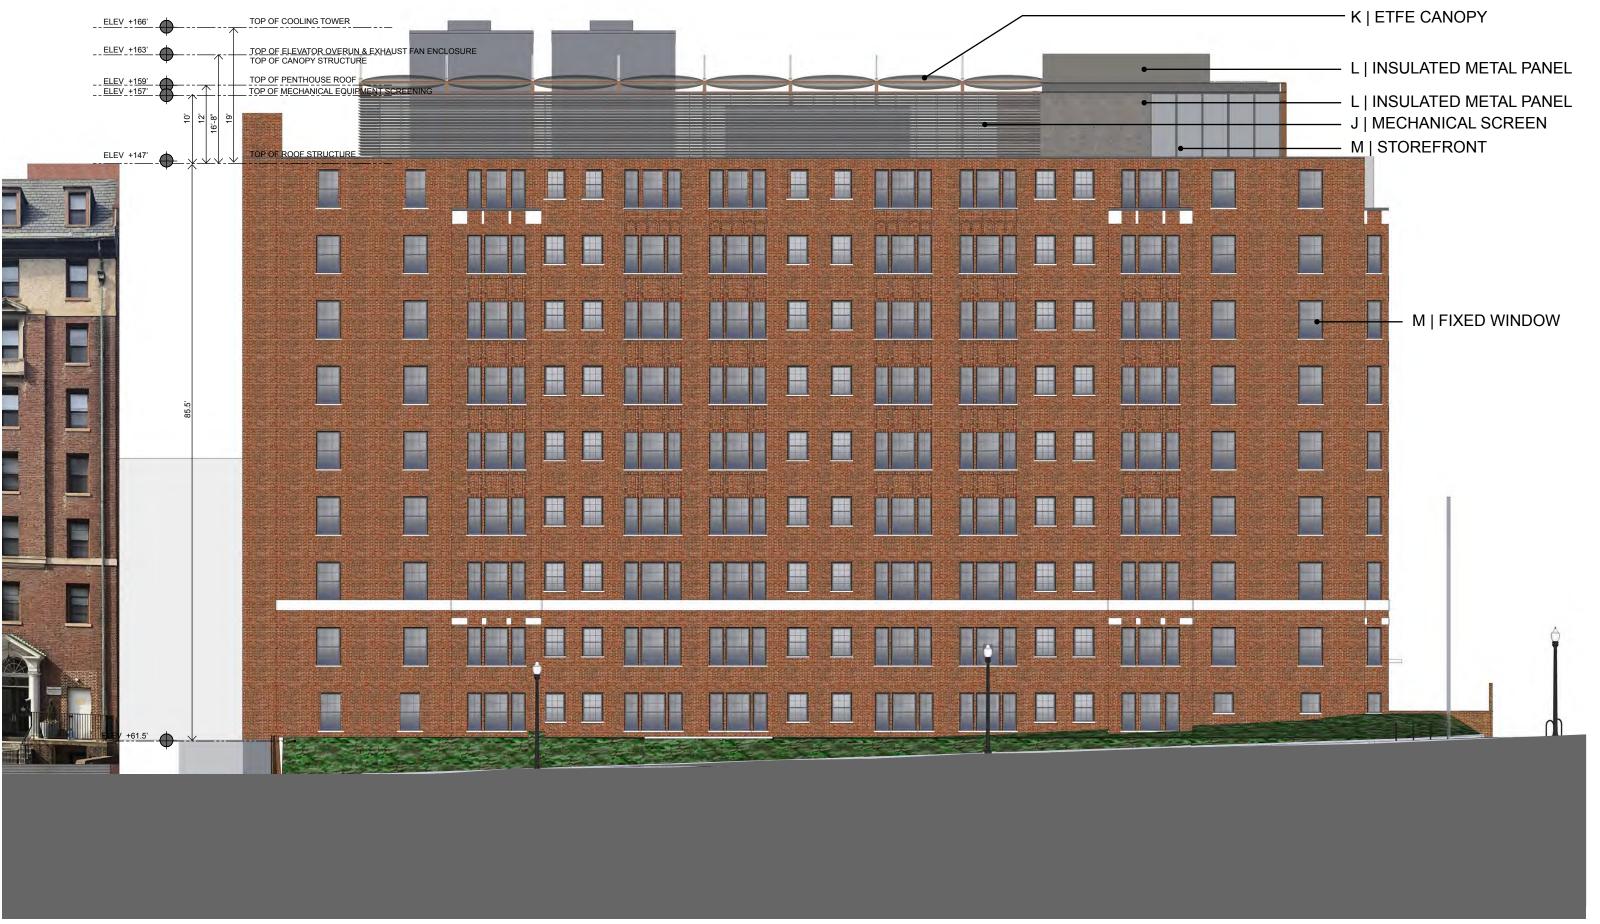

SHEET: **19** 11.08.2019

A | PRODEMA PANEL

EAST AND WEST COURTYARD ELEVATIONS

H | PORCELAIN PAVERS
COURTYARD PAVING

**B | BRONZE ANODIZED ALUMINUM**TYPICAL AT WINDOW, STOREFRONT AND CURTAIN WALL FRAMES

I | CORTEN STEEL
COURTYARD PLANTERS AND SOUTH COURTYARD ELEVATION

C | GLASS-FIBER REINFORCED CONCRETE ( SANDSTONE)
NORTH AND SOUTH COURTYARD CLADDING WALL

J | MECHANICAL SCREEN
ROOF TOP MECHANICAL SCREEN

**D | GLASS-FIBER REINFORCED CONCRETE ( SAHARA)**FINS AT NORTH AND SOUTH COURTYARD ELEVATIONS AND SOUTH NOTCH

K | ETFE CANOPY MEMBRANE

**E | PAINTED EXISTING BRICK**EAST AND WEST COURTYARD ELEVATIONS

L | INSULATED METAL PANEL PENTHOUSE

F | BRICK TO MATCH EXISTING
NEW EAST AND WEST COURTYARD WALL AT NOTCH

M | CLEAR INSULATING GLASS WITH LOW E COATING TYPICAL AT ALL GLAZING

G | SALVAGED BRICK RECONSTRUCTED WALL AT SOUTH NOTCH

THE GEORGE WASHINGTON UNIVERSITY - WASHINGTON, DC

THURSTON HALL RENOVATION

THE GEORGE WASHINGTON UNIVERSITY - WASHINGTON, DC

MASSING & COURTYARD - AERIAL VIEWS FURTHER PROCESSING SUBMITTAL