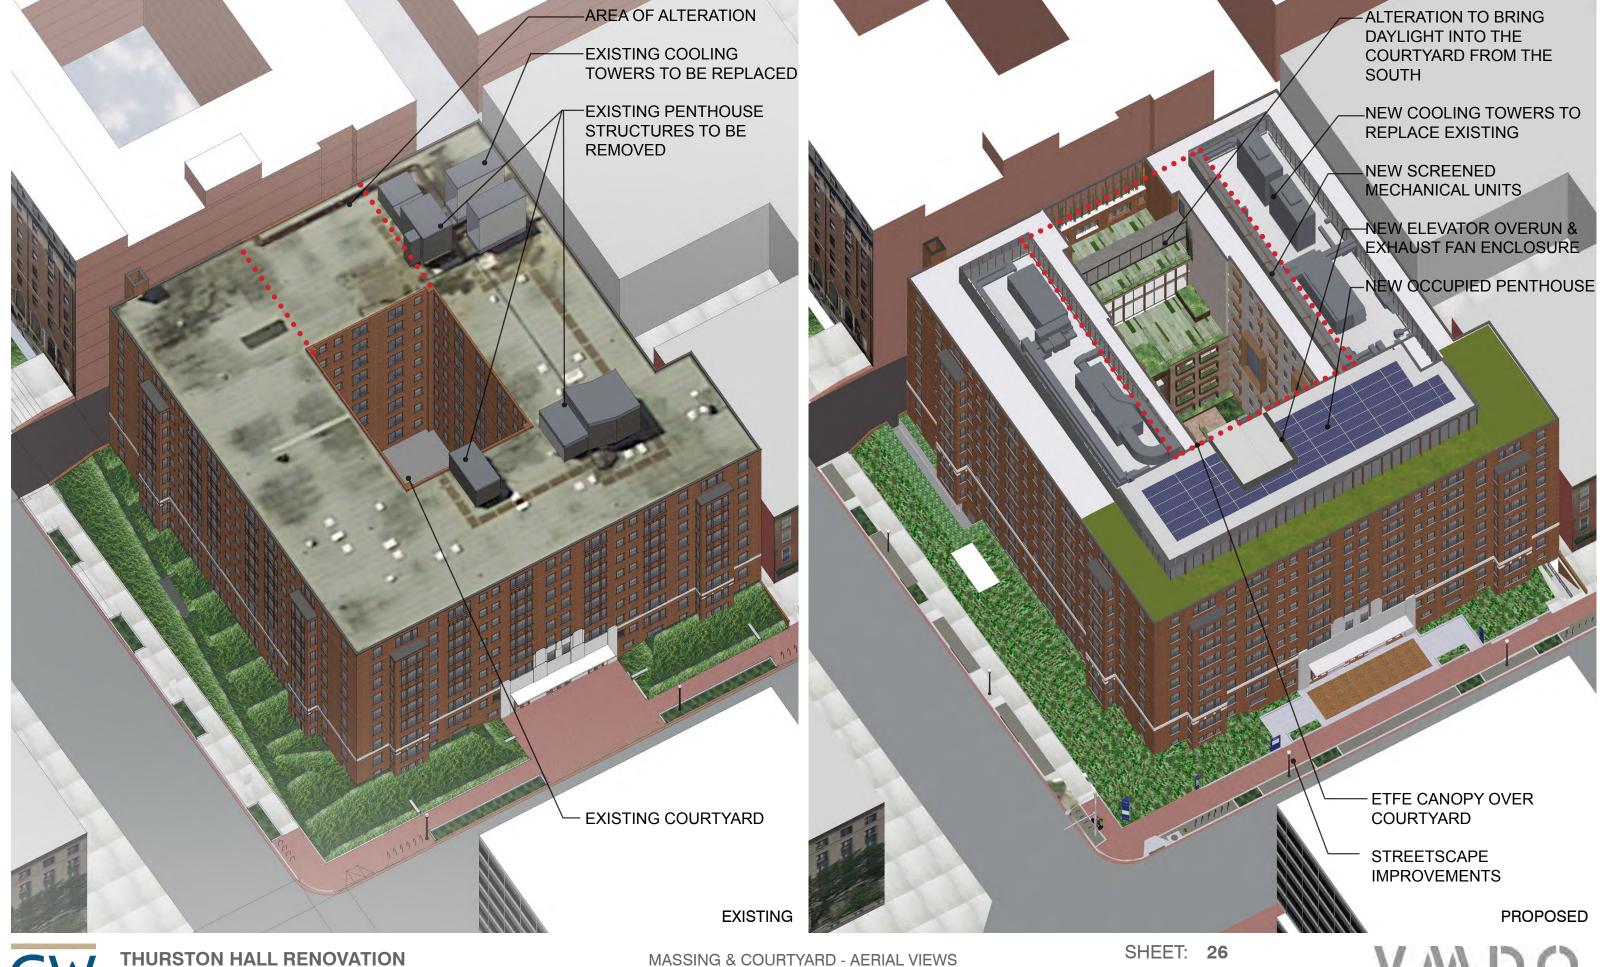

SHEET: **19** 11.08.2019

A | PRODEMA PANEL

EAST AND WEST COURTYARD ELEVATIONS

H | PORCELAIN PAVERS
COURTYARD PAVING

**B | BRONZE ANODIZED ALUMINUM**TYPICAL AT WINDOW, STOREFRONT AND CURTAIN WALL FRAMES

I | CORTEN STEEL
COURTYARD PLANTERS AND SOUTH COURTYARD ELEVATION

C | GLASS-FIBER REINFORCED CONCRETE ( SANDSTONE)
NORTH AND SOUTH COURTYARD CLADDING WALL

J | MECHANICAL SCREEN
ROOF TOP MECHANICAL SCREEN

**D | GLASS-FIBER REINFORCED CONCRETE ( SAHARA)**FINS AT NORTH AND SOUTH COURTYARD ELEVATIONS AND SOUTH NOTCH

K | ETFE CANOPY MEMBRANE

**E | PAINTED EXISTING BRICK**EAST AND WEST COURTYARD ELEVATIONS

L | INSULATED METAL PANEL PENTHOUSE

F | BRICK TO MATCH EXISTING
NEW EAST AND WEST COURTYARD WALL AT NOTCH

M | CLEAR INSULATING GLASS WITH LOW E COATING TYPICAL AT ALL GLAZING

G | SALVAGED BRICK RECONSTRUCTED WALL AT SOUTH NOTCH

THE GEORGE WASHINGTON UNIVERSITY - WASHINGTON, DC

THURSTON HALL RENOVATION

THE GEORGE WASHINGTON UNIVERSITY - WASHINGTON, DC

MASSING & COURTYARD - AERIAL VIEWS FURTHER PROCESSING SUBMITTAL