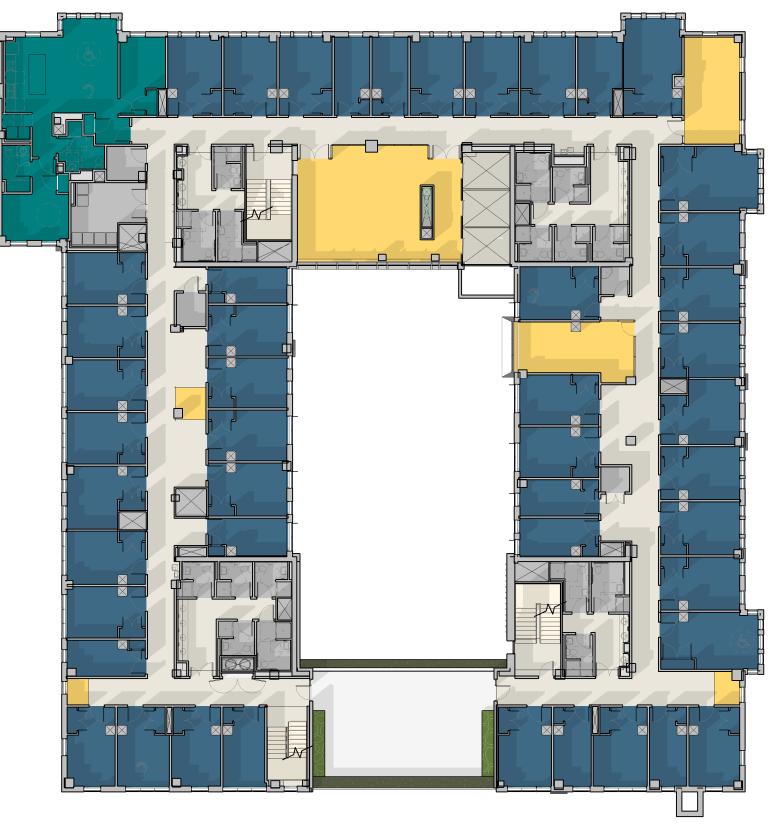

size and configuration of interior spaces is conceptual only and subject to change

SHEET: 31

DINING SEATING DINING SERVING DINING PREPARATION DINING SERVING CIRCULATION BUILDING CIRCULATION **BUILDING SUPPORT** BEDROOM **APARTMENT** OFFICE SUITE LOUNGE / STUDY COMMON

size and configuration of interior spaces is conceptual only and subject to change

SHEET: 32

SECOND FLOOR THIRD FLOOR

FOURTH FLOOR FIFTH FLOOR

SIXTH FLOOR SEVENTH FLOOR