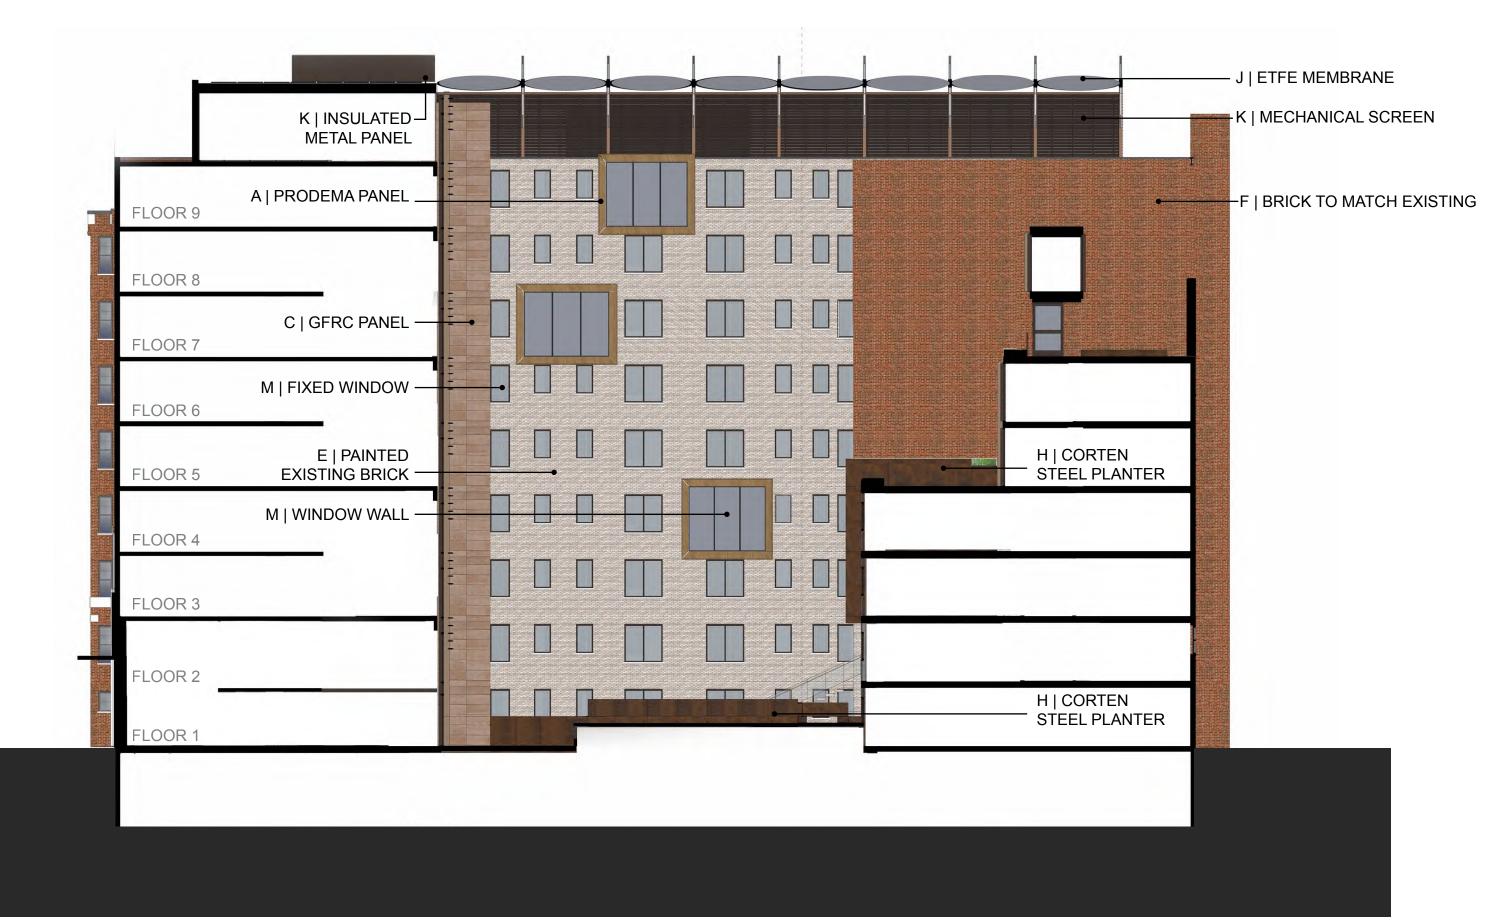

SHEET: **19** 11.08.2019

A | PRODEMA PANEL

EAST AND WEST COURTYARD ELEVATIONS

H | PORCELAIN PAVERS
COURTYARD PAVING

**B | BRONZE ANODIZED ALUMINUM**TYPICAL AT WINDOW, STOREFRONT AND CURTAIN WALL FRAMES

I | CORTEN STEEL
COURTYARD PLANTERS AND SOUTH COURTYARD ELEVATION

C | GLASS-FIBER REINFORCED CONCRETE ( SANDSTONE)
NORTH AND SOUTH COURTYARD CLADDING WALL

J | MECHANICAL SCREEN
ROOF TOP MECHANICAL SCREEN

**D | GLASS-FIBER REINFORCED CONCRETE ( SAHARA)**FINS AT NORTH AND SOUTH COURTYARD ELEVATIONS AND SOUTH NOTCH

K | ETFE CANOPY MEMBRANE

**E | PAINTED EXISTING BRICK**EAST AND WEST COURTYARD ELEVATIONS

L | INSULATED METAL PANEL PENTHOUSE

F | BRICK TO MATCH EXISTING
NEW EAST AND WEST COURTYARD WALL AT NOTCH

M | CLEAR INSULATING GLASS WITH LOW E COATING TYPICAL AT ALL GLAZING

G | SALVAGED BRICK RECONSTRUCTED WALL AT SOUTH NOTCH

THE GEORGE WASHINGTON UNIVERSITY - WASHINGTON, DC

THURSTON HALL RENOVATION

THE GEORGE WASHINGTON UNIVERSITY - WASHINGTON, DC

MASSING & COURTYARD - AERIAL VIEWS FURTHER PROCESSING SUBMITTAL