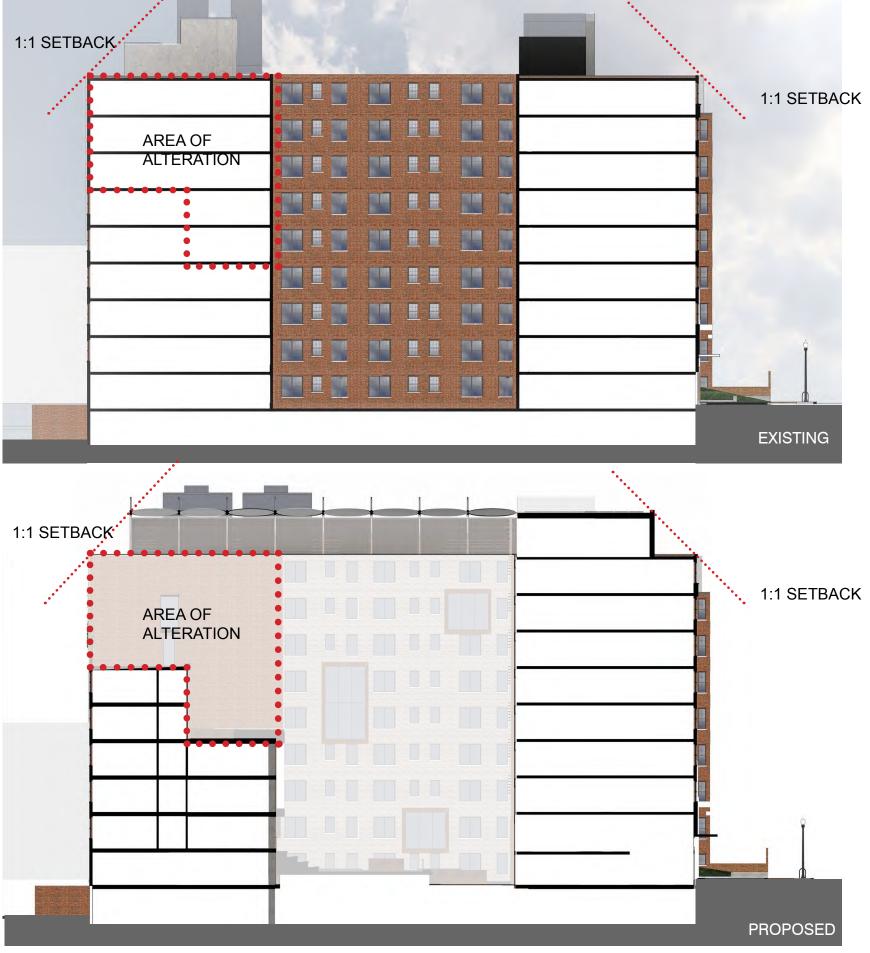

G | SALVAGED BRICK RECONSTRUCTED WALL AT SOUTH NOTCH

THE GEORGE WASHINGTON UNIVERSITY - WASHINGTON, DC

THURSTON HALL RENOVATION

THE GEORGE WASHINGTON UNIVERSITY - WASHINGTON, DC

MASSING & COURTYARD - AERIAL VIEWS FURTHER PROCESSING SUBMITTAL