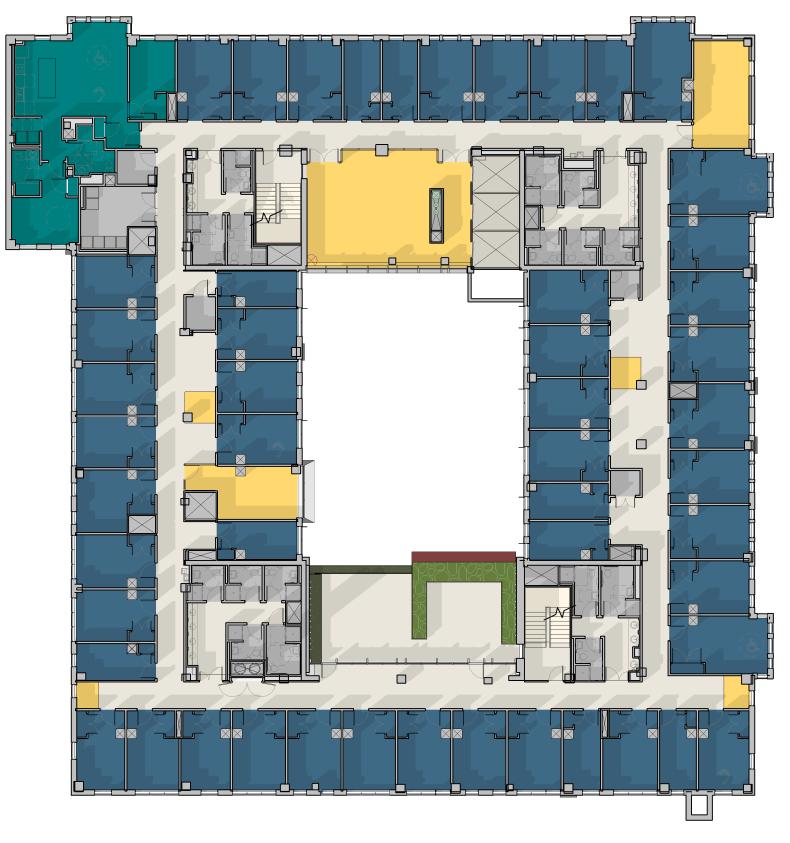

size and configuration of interior spaces is conceptual only and subject to change

SHEET: 31

DINING SEATING DINING SERVING DINING PREPARATION DINING SERVING CIRCULATION BUILDING CIRCULATION **BUILDING SUPPORT** BEDROOM **APARTMENT** OFFICE SUITE LOUNGE / STUDY COMMON

size and configuration of interior spaces is conceptual only and subject to change

SHEET: 32

SECOND FLOOR THIRD FLOOR

FOURTH FLOOR FIFTH FLOOR

SIXTH FLOOR SEVENTH FLOOR