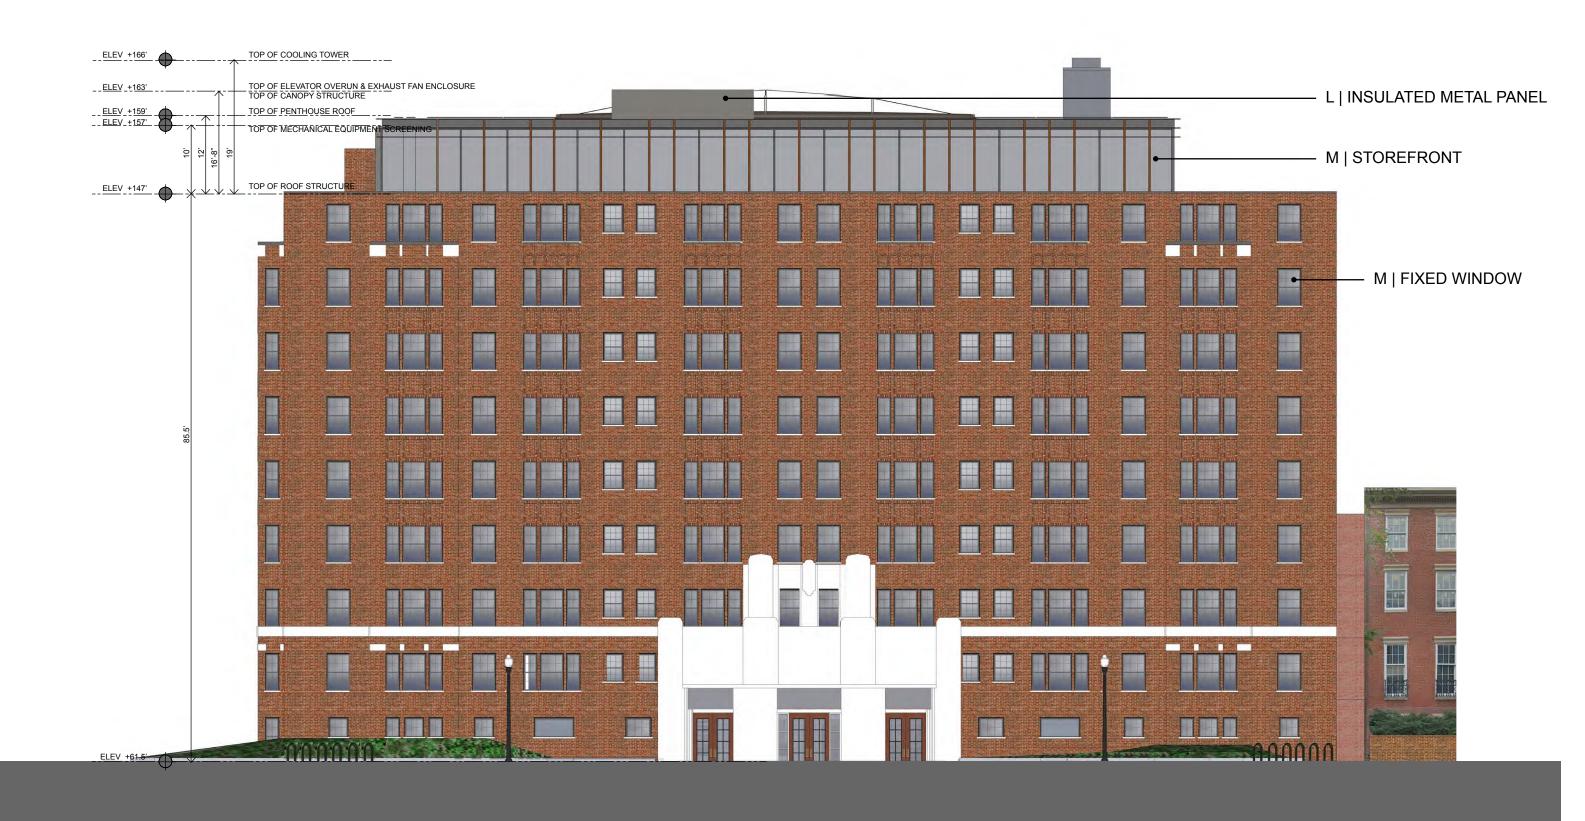

SHEET: **19** 11.08.2019

A | PRODEMA PANEL

EAST AND WEST COURTYARD ELEVATIONS

H | PORCELAIN PAVERS
COURTYARD PAVING

**B | BRONZE ANODIZED ALUMINUM**TYPICAL AT WINDOW, STOREFRONT AND CURTAIN WALL FRAMES

I | CORTEN STEEL
COURTYARD PLANTERS AND SOUTH COURTYARD ELEVATION

C | GLASS-FIBER REINFORCED CONCRETE ( SANDSTONE)
NORTH AND SOUTH COURTYARD CLADDING WALL

J | MECHANICAL SCREEN
ROOF TOP MECHANICAL SCREEN

**D | GLASS-FIBER REINFORCED CONCRETE ( SAHARA)**FINS AT NORTH AND SOUTH COURTYARD ELEVATIONS AND SOUTH NOTCH

K | ETFE CANOPY MEMBRANE

**E | PAINTED EXISTING BRICK**EAST AND WEST COURTYARD ELEVATIONS

L | INSULATED METAL PANEL PENTHOUSE

F | BRICK TO MATCH EXISTING
NEW EAST AND WEST COURTYARD WALL AT NOTCH

M | CLEAR INSULATING GLASS WITH LOW E COATING TYPICAL AT ALL GLAZING

G | SALVAGED BRICK RECONSTRUCTED WALL AT SOUTH NOTCH

THE GEORGE WASHINGTON UNIVERSITY - WASHINGTON, DC

THURSTON HALL RENOVATION

THE GEORGE WASHINGTON UNIVERSITY - WASHINGTON, DC

MASSING & COURTYARD - AERIAL VIEWS FURTHER PROCESSING SUBMITTAL