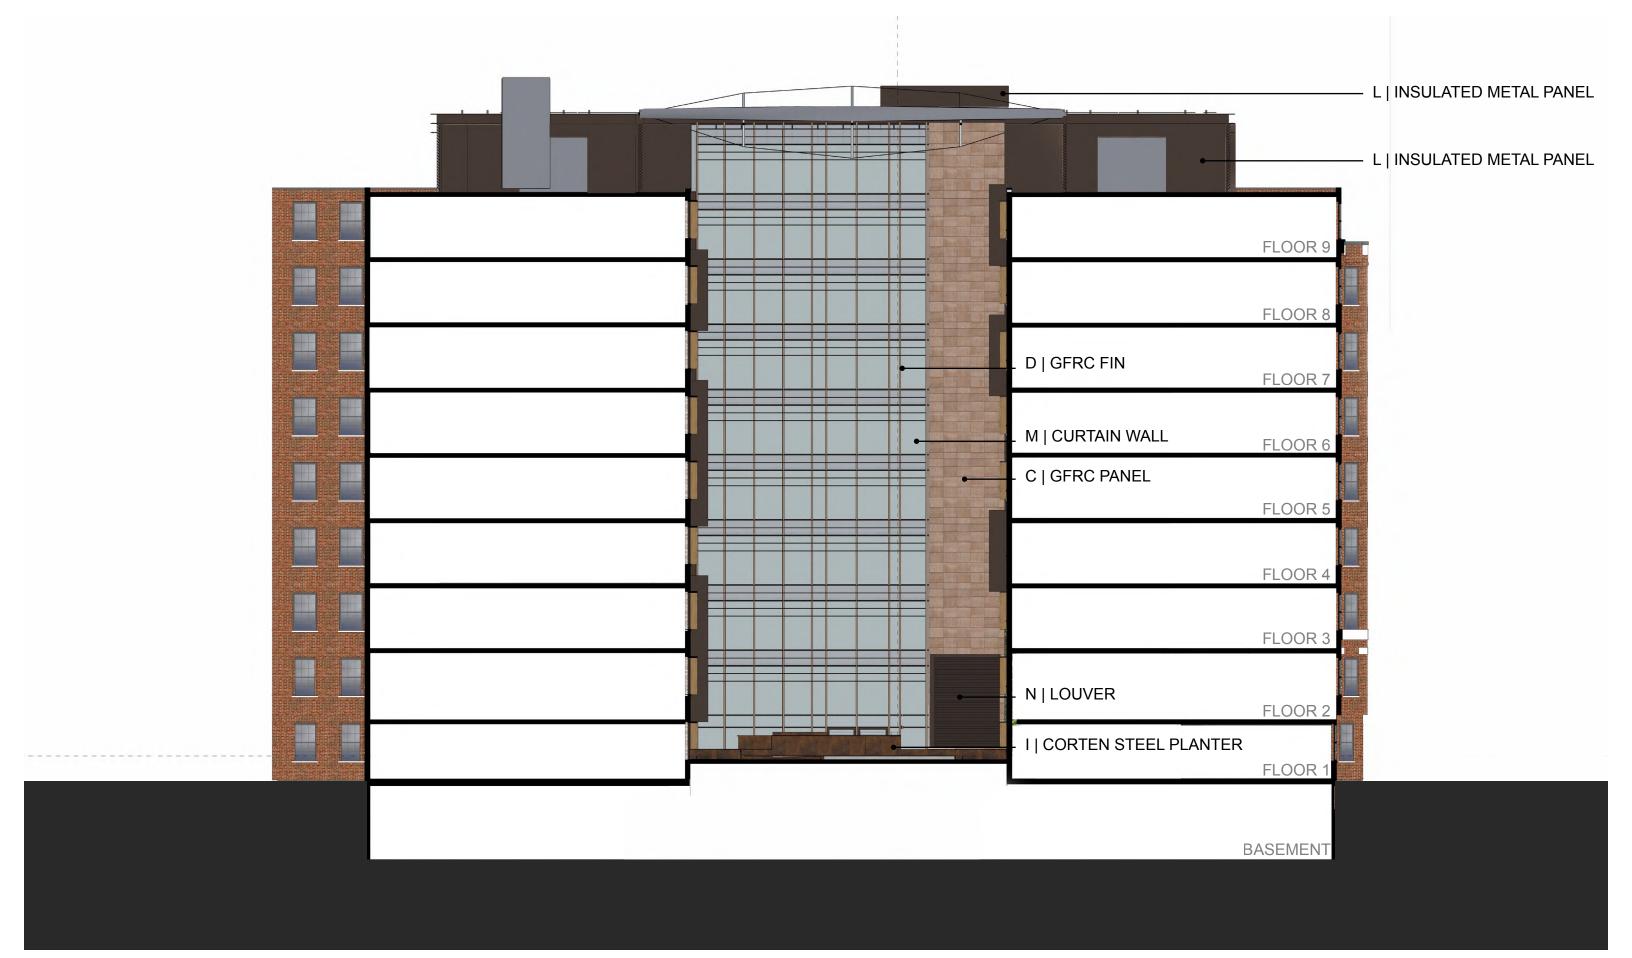

SHEET: **19** 11.08.2019

A | PRODEMA PANEL

EAST AND WEST COURTYARD ELEVATIONS

H | PORCELAIN PAVERS
COURTYARD PAVING

**B | BRONZE ANODIZED ALUMINUM**TYPICAL AT WINDOW, STOREFRONT AND CURTAIN WALL FRAMES

I | CORTEN STEEL
COURTYARD PLANTERS AND SOUTH COURTYARD ELEVATION

C | GLASS-FIBER REINFORCED CONCRETE ( SANDSTONE)
NORTH AND SOUTH COURTYARD CLADDING WALL

J | MECHANICAL SCREEN
ROOF TOP MECHANICAL SCREEN

**D | GLASS-FIBER REINFORCED CONCRETE ( SAHARA)**FINS AT NORTH AND SOUTH COURTYARD ELEVATIONS AND SOUTH NOTCH

K | ETFE CANOPY MEMBRANE

**E | PAINTED EXISTING BRICK**EAST AND WEST COURTYARD ELEVATIONS

L | INSULATED METAL PANEL PENTHOUSE

F | BRICK TO MATCH EXISTING
NEW EAST AND WEST COURTYARD WALL AT NOTCH

M | CLEAR INSULATING GLASS WITH LOW E COATING TYPICAL AT ALL GLAZING

G | SALVAGED BRICK RECONSTRUCTED WALL AT SOUTH NOTCH

THE GEORGE WASHINGTON UNIVERSITY - WASHINGTON, DC

THURSTON HALL RENOVATION

THE GEORGE WASHINGTON UNIVERSITY - WASHINGTON, DC

MASSING & COURTYARD - AERIAL VIEWS FURTHER PROCESSING SUBMITTAL