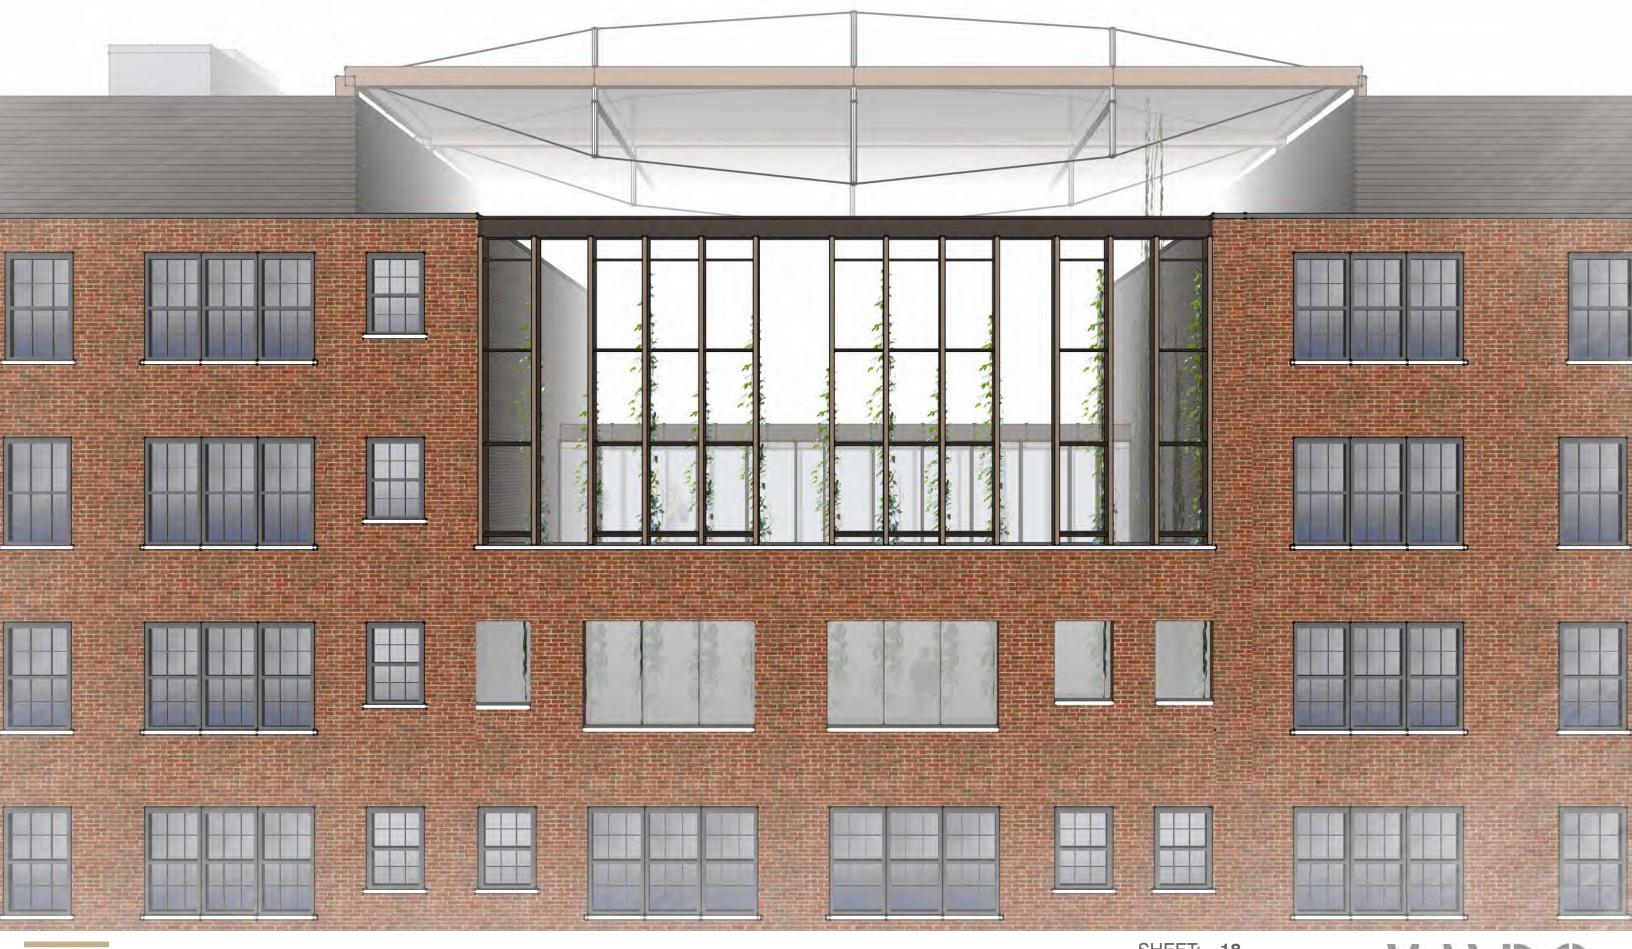

SHEET: **19** 11.08.2019

A | PRODEMA PANEL

EAST AND WEST COURTYARD ELEVATIONS

H | PORCELAIN PAVERS
COURTYARD PAVING

**B | BRONZE ANODIZED ALUMINUM**TYPICAL AT WINDOW, STOREFRONT AND CURTAIN WALL FRAMES

I | CORTEN STEEL
COURTYARD PLANTERS AND SOUTH COURTYARD ELEVATION

C | GLASS-FIBER REINFORCED CONCRETE ( SANDSTONE)
NORTH AND SOUTH COURTYARD CLADDING WALL

J | MECHANICAL SCREEN
ROOF TOP MECHANICAL SCREEN

**D | GLASS-FIBER REINFORCED CONCRETE ( SAHARA)**FINS AT NORTH AND SOUTH COURTYARD ELEVATIONS AND SOUTH NOTCH

K | ETFE CANOPY MEMBRANE

**E | PAINTED EXISTING BRICK**EAST AND WEST COURTYARD ELEVATIONS

L | INSULATED METAL PANEL PENTHOUSE

F | BRICK TO MATCH EXISTING
NEW EAST AND WEST COURTYARD WALL AT NOTCH

M | CLEAR INSULATING GLASS WITH LOW E COATING TYPICAL AT ALL GLAZING

G | SALVAGED BRICK RECONSTRUCTED WALL AT SOUTH NOTCH

THE GEORGE WASHINGTON UNIVERSITY - WASHINGTON, DC

THURSTON HALL RENOVATION

THE GEORGE WASHINGTON UNIVERSITY - WASHINGTON, DC

MASSING & COURTYARD - AERIAL VIEWS FURTHER PROCESSING SUBMITTAL