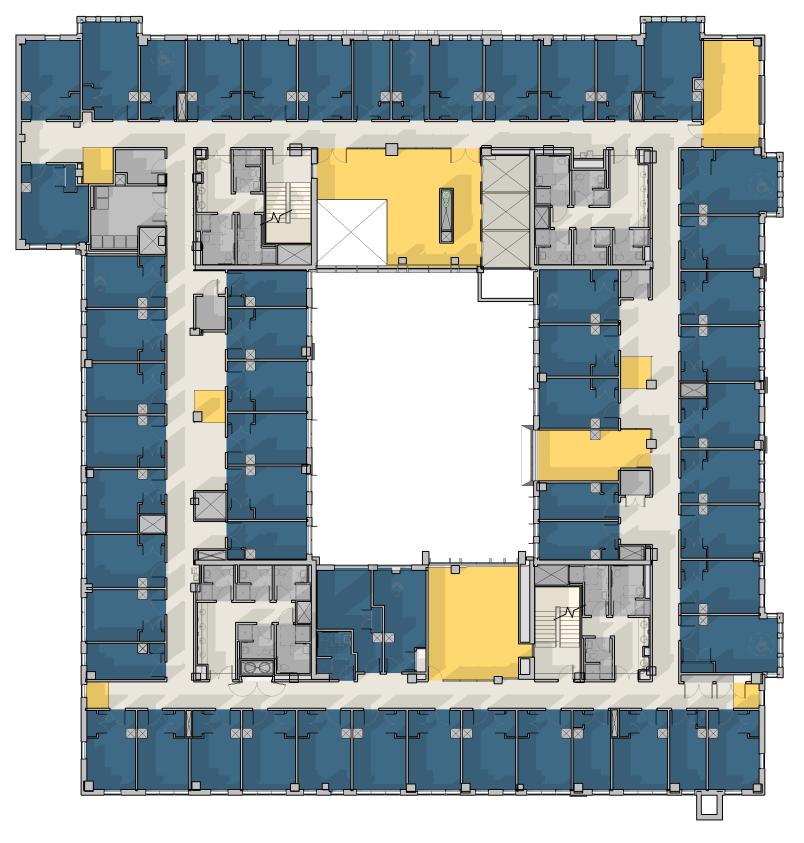

size and configuration of interior spaces is conceptual only and subject to change

SHEET: 31

DINING SEATING DINING SERVING DINING PREPARATION DINING SERVING CIRCULATION BUILDING CIRCULATION **BUILDING SUPPORT** BEDROOM **APARTMENT** OFFICE SUITE LOUNGE / STUDY COMMON

size and configuration of interior spaces is conceptual only and subject to change

SHEET: 32

SECOND FLOOR THIRD FLOOR

FOURTH FLOOR FIFTH FLOOR

SIXTH FLOOR SEVENTH FLOOR