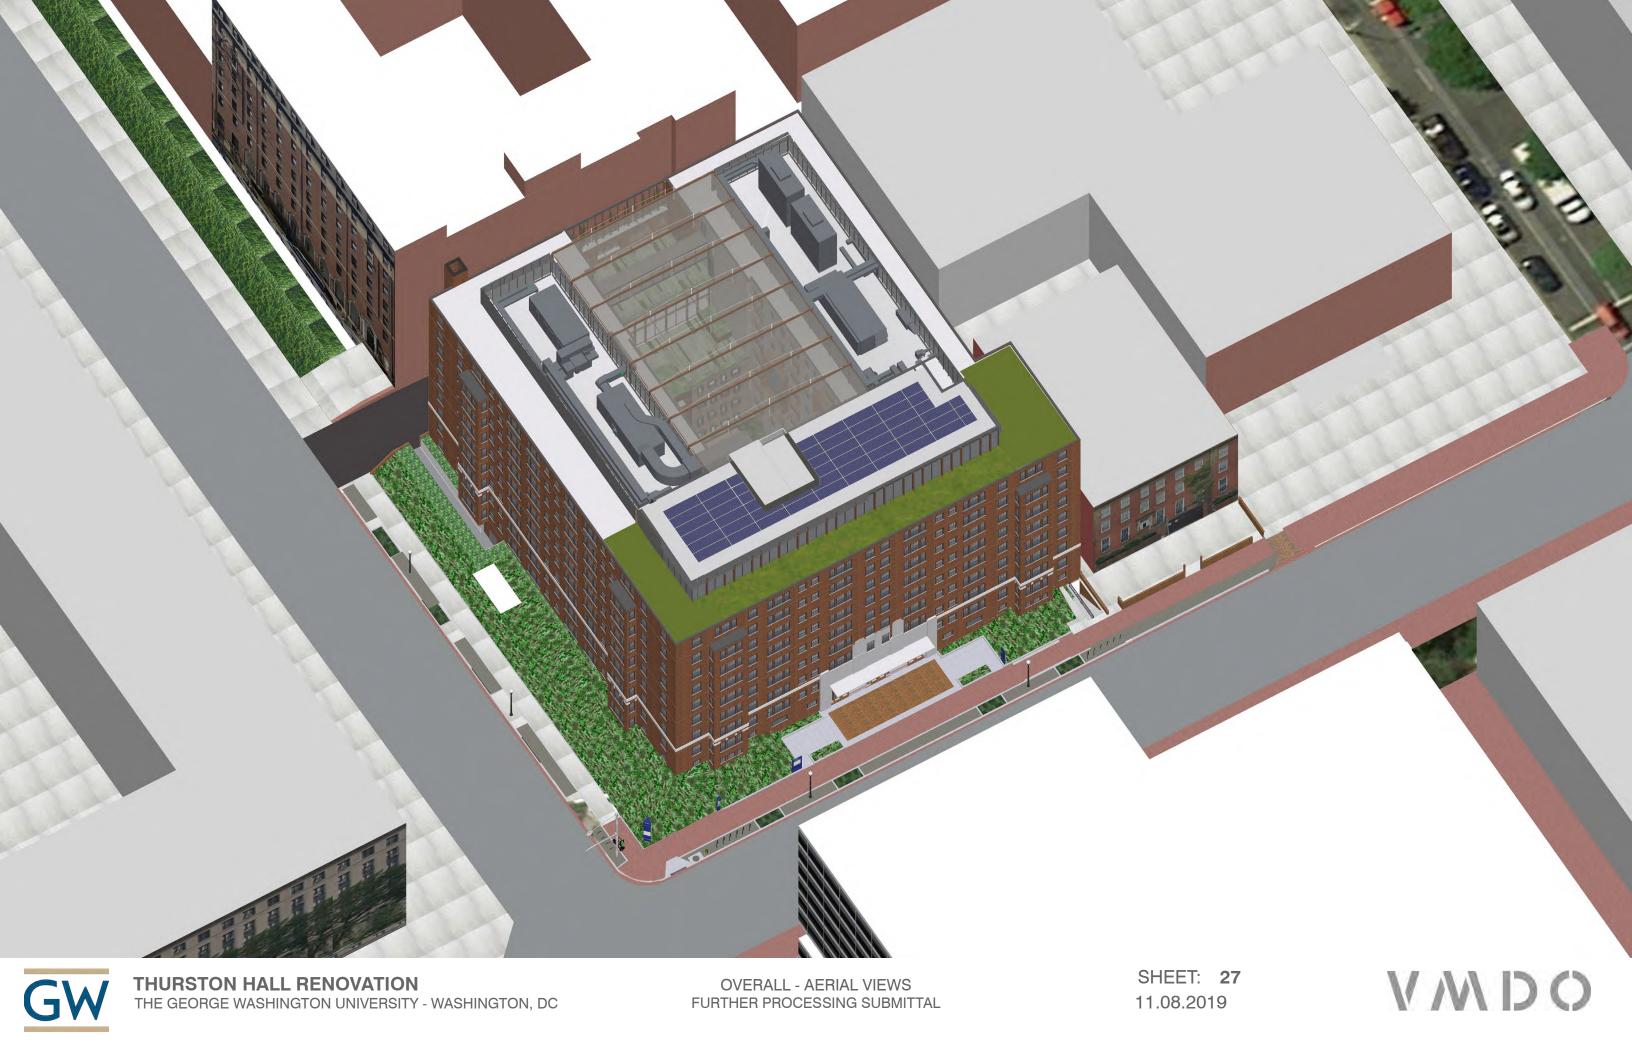

COURTYARD VISION FURTHER PROCESSING SUBMITTAL SHEET: **28** 11.08.2019

NORTH/SOUTH SECTION LOOKING WEST

FURTHER PROCESSING SUBMITTAL

VWDO

**BASEMENT** 

DINING SEATING
DINING SERVING
DINING PREPARATION
DINING SERVING CIRCULATION
BUILDING CIRCULATION
BUILDING SUPPORT
BEDROOM
APARTMENT
OFFICE SUITE
LOUNGE / STUDY
COMMON