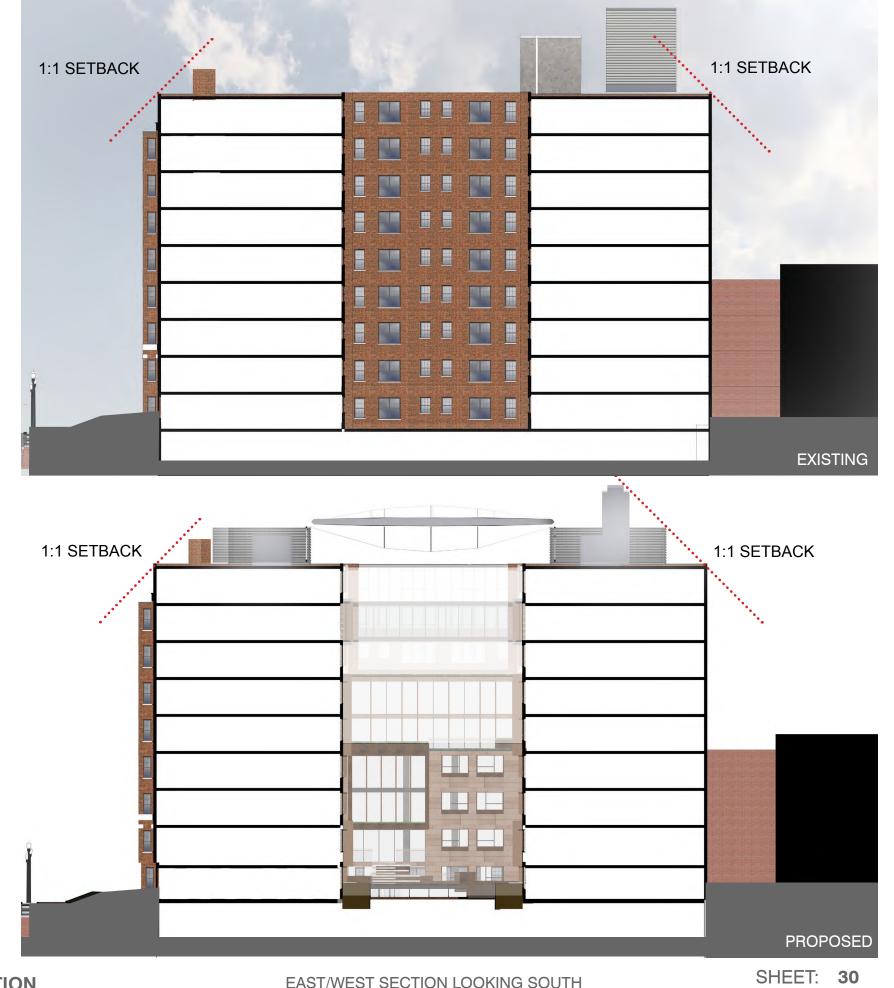

COURTYARD VISION FURTHER PROCESSING SUBMITTAL SHEET: **28** 11.08.2019

NORTH/SOUTH SECTION LOOKING WEST

FURTHER PROCESSING SUBMITTAL

VWDO

**BASEMENT** 

DINING SEATING
DINING SERVING
DINING PREPARATION
DINING SERVING CIRCULATION
BUILDING CIRCULATION
BUILDING SUPPORT
BEDROOM
APARTMENT
OFFICE SUITE
LOUNGE / STUDY
COMMON