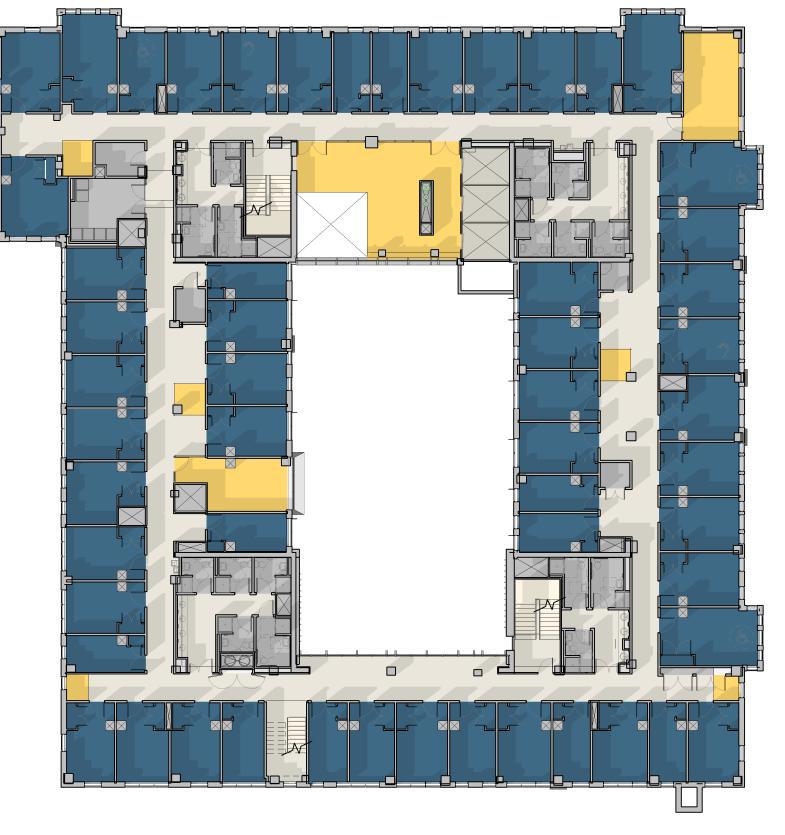

size and configuration of interior spaces is conceptual only and subject to change

SHEET: 31

DINING SEATING DINING SERVING DINING PREPARATION DINING SERVING CIRCULATION BUILDING CIRCULATION **BUILDING SUPPORT** BEDROOM **APARTMENT** OFFICE SUITE LOUNGE / STUDY COMMON

size and configuration of interior spaces is conceptual only and subject to change

SHEET: 32

SECOND FLOOR THIRD FLOOR

FOURTH FLOOR FIFTH FLOOR

SIXTH FLOOR SEVENTH FLOOR