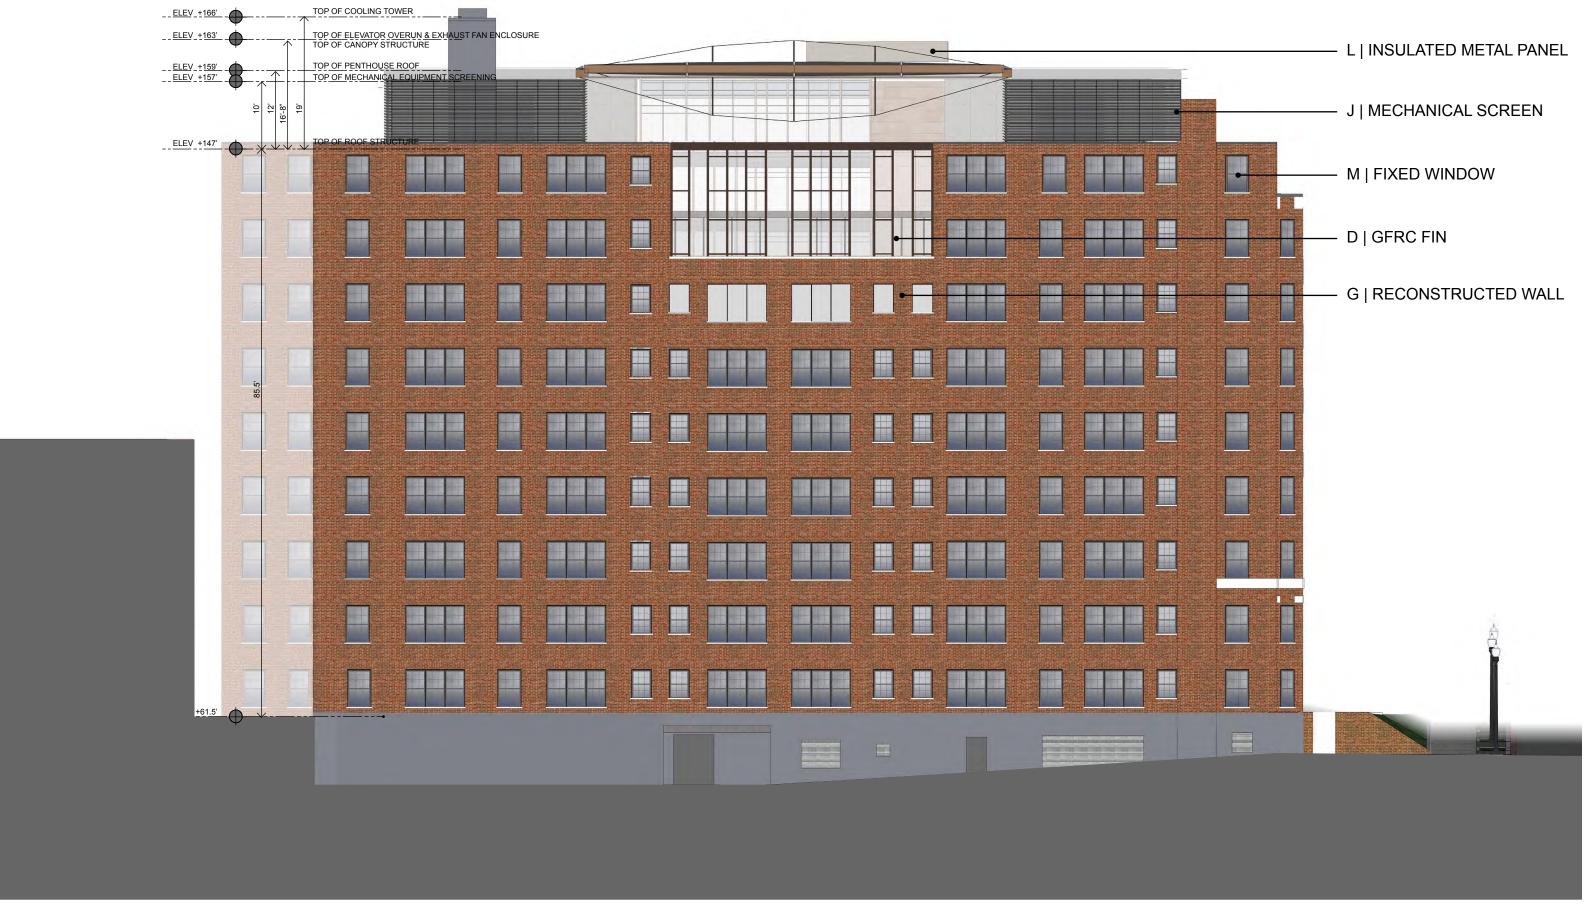

SHEET: **19** 11.08.2019

A | PRODEMA PANEL

EAST AND WEST COURTYARD ELEVATIONS

H | PORCELAIN PAVERS
COURTYARD PAVING

**B | BRONZE ANODIZED ALUMINUM**TYPICAL AT WINDOW, STOREFRONT AND CURTAIN WALL FRAMES

I | CORTEN STEEL
COURTYARD PLANTERS AND SOUTH COURTYARD ELEVATION

C | GLASS-FIBER REINFORCED CONCRETE ( SANDSTONE)
NORTH AND SOUTH COURTYARD CLADDING WALL

J | MECHANICAL SCREEN
ROOF TOP MECHANICAL SCREEN

**D | GLASS-FIBER REINFORCED CONCRETE ( SAHARA)**FINS AT NORTH AND SOUTH COURTYARD ELEVATIONS AND SOUTH NOTCH

K | ETFE CANOPY MEMBRANE

**E | PAINTED EXISTING BRICK**EAST AND WEST COURTYARD ELEVATIONS

L | INSULATED METAL PANEL PENTHOUSE

F | BRICK TO MATCH EXISTING
NEW EAST AND WEST COURTYARD WALL AT NOTCH

M | CLEAR INSULATING GLASS WITH LOW E COATING TYPICAL AT ALL GLAZING

G | SALVAGED BRICK RECONSTRUCTED WALL AT SOUTH NOTCH

THE GEORGE WASHINGTON UNIVERSITY - WASHINGTON, DC

THURSTON HALL RENOVATION

THE GEORGE WASHINGTON UNIVERSITY - WASHINGTON, DC

MASSING & COURTYARD - AERIAL VIEWS FURTHER PROCESSING SUBMITTAL