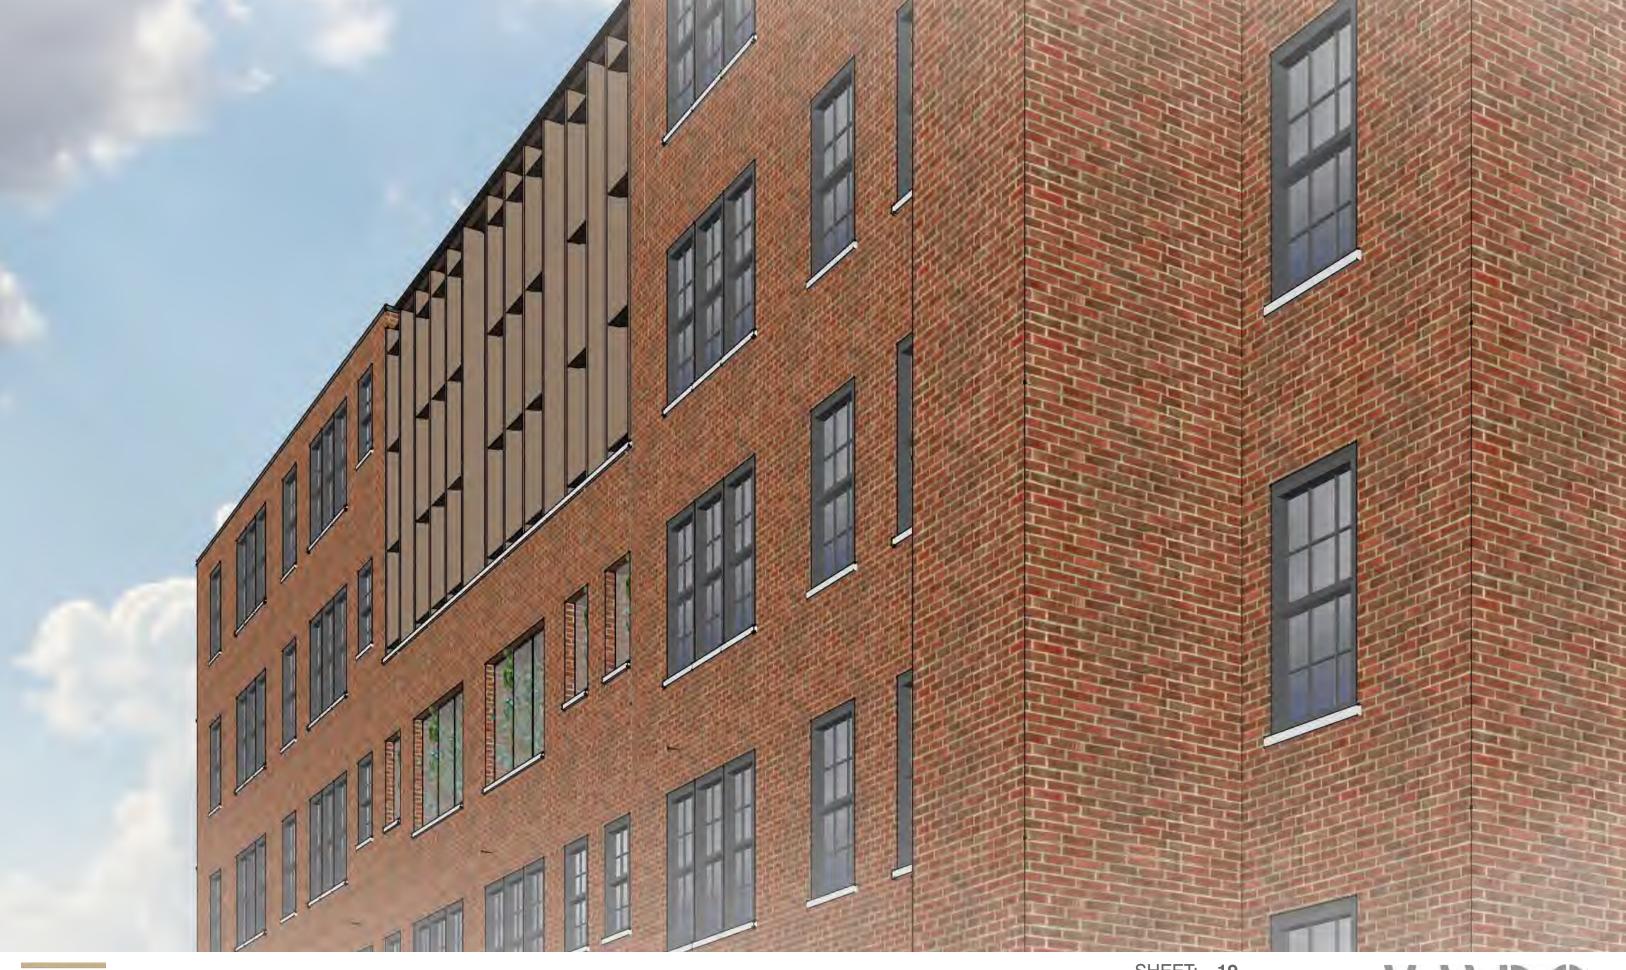

SHEET: **19** 11.08.2019

A | PRODEMA PANEL

EAST AND WEST COURTYARD ELEVATIONS

H | PORCELAIN PAVERS
COURTYARD PAVING

**B | BRONZE ANODIZED ALUMINUM**TYPICAL AT WINDOW, STOREFRONT AND CURTAIN WALL FRAMES

I | CORTEN STEEL
COURTYARD PLANTERS AND SOUTH COURTYARD ELEVATION

C | GLASS-FIBER REINFORCED CONCRETE ( SANDSTONE)
NORTH AND SOUTH COURTYARD CLADDING WALL

J | MECHANICAL SCREEN
ROOF TOP MECHANICAL SCREEN

**D | GLASS-FIBER REINFORCED CONCRETE ( SAHARA)**FINS AT NORTH AND SOUTH COURTYARD ELEVATIONS AND SOUTH NOTCH

K | ETFE CANOPY MEMBRANE

**E | PAINTED EXISTING BRICK**EAST AND WEST COURTYARD ELEVATIONS

L | INSULATED METAL PANEL PENTHOUSE

F | BRICK TO MATCH EXISTING
NEW EAST AND WEST COURTYARD WALL AT NOTCH

M | CLEAR INSULATING GLASS WITH LOW E COATING TYPICAL AT ALL GLAZING

G | SALVAGED BRICK RECONSTRUCTED WALL AT SOUTH NOTCH

THE GEORGE WASHINGTON UNIVERSITY - WASHINGTON, DC

THURSTON HALL RENOVATION

THE GEORGE WASHINGTON UNIVERSITY - WASHINGTON, DC

MASSING & COURTYARD - AERIAL VIEWS FURTHER PROCESSING SUBMITTAL