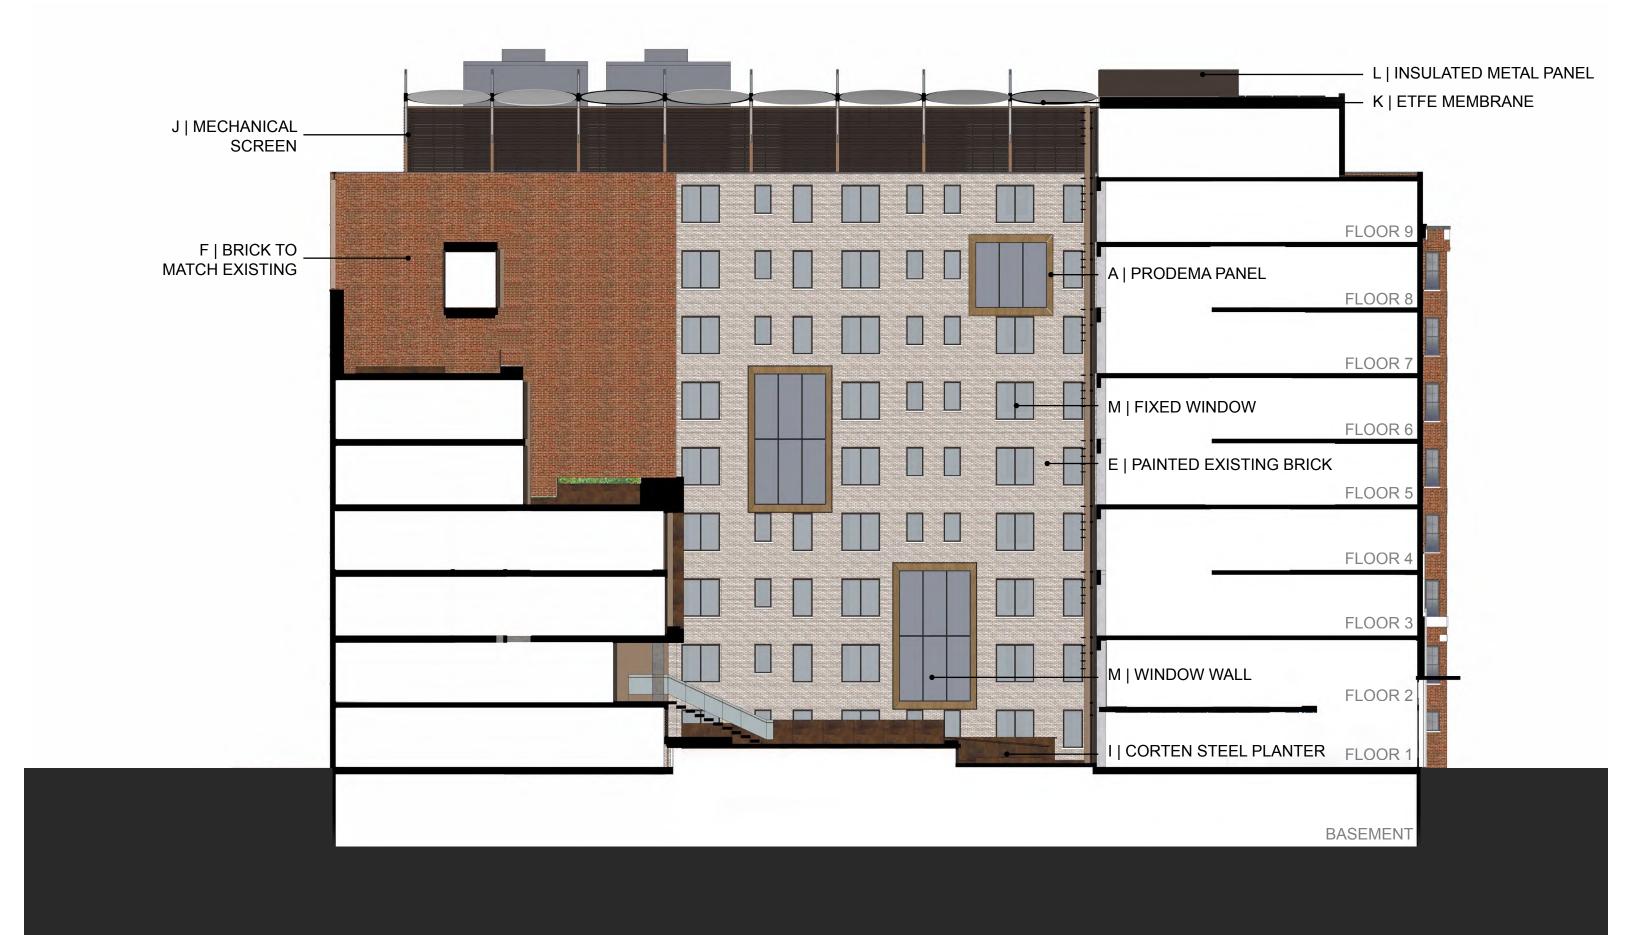

SHEET: **19** 11.08.2019

A | PRODEMA PANEL

EAST AND WEST COURTYARD ELEVATIONS

H | PORCELAIN PAVERS
COURTYARD PAVING

**B | BRONZE ANODIZED ALUMINUM**TYPICAL AT WINDOW, STOREFRONT AND CURTAIN WALL FRAMES

I | CORTEN STEEL
COURTYARD PLANTERS AND SOUTH COURTYARD ELEVATION

C | GLASS-FIBER REINFORCED CONCRETE ( SANDSTONE)
NORTH AND SOUTH COURTYARD CLADDING WALL

J | MECHANICAL SCREEN
ROOF TOP MECHANICAL SCREEN

**D | GLASS-FIBER REINFORCED CONCRETE ( SAHARA)**FINS AT NORTH AND SOUTH COURTYARD ELEVATIONS AND SOUTH NOTCH

K | ETFE CANOPY MEMBRANE

**E | PAINTED EXISTING BRICK**EAST AND WEST COURTYARD ELEVATIONS

L | INSULATED METAL PANEL PENTHOUSE

F | BRICK TO MATCH EXISTING
NEW EAST AND WEST COURTYARD WALL AT NOTCH

M | CLEAR INSULATING GLASS WITH LOW E COATING TYPICAL AT ALL GLAZING

G | SALVAGED BRICK RECONSTRUCTED WALL AT SOUTH NOTCH

THE GEORGE WASHINGTON UNIVERSITY - WASHINGTON, DC

THURSTON HALL RENOVATION

THE GEORGE WASHINGTON UNIVERSITY - WASHINGTON, DC

MASSING & COURTYARD - AERIAL VIEWS FURTHER PROCESSING SUBMITTAL