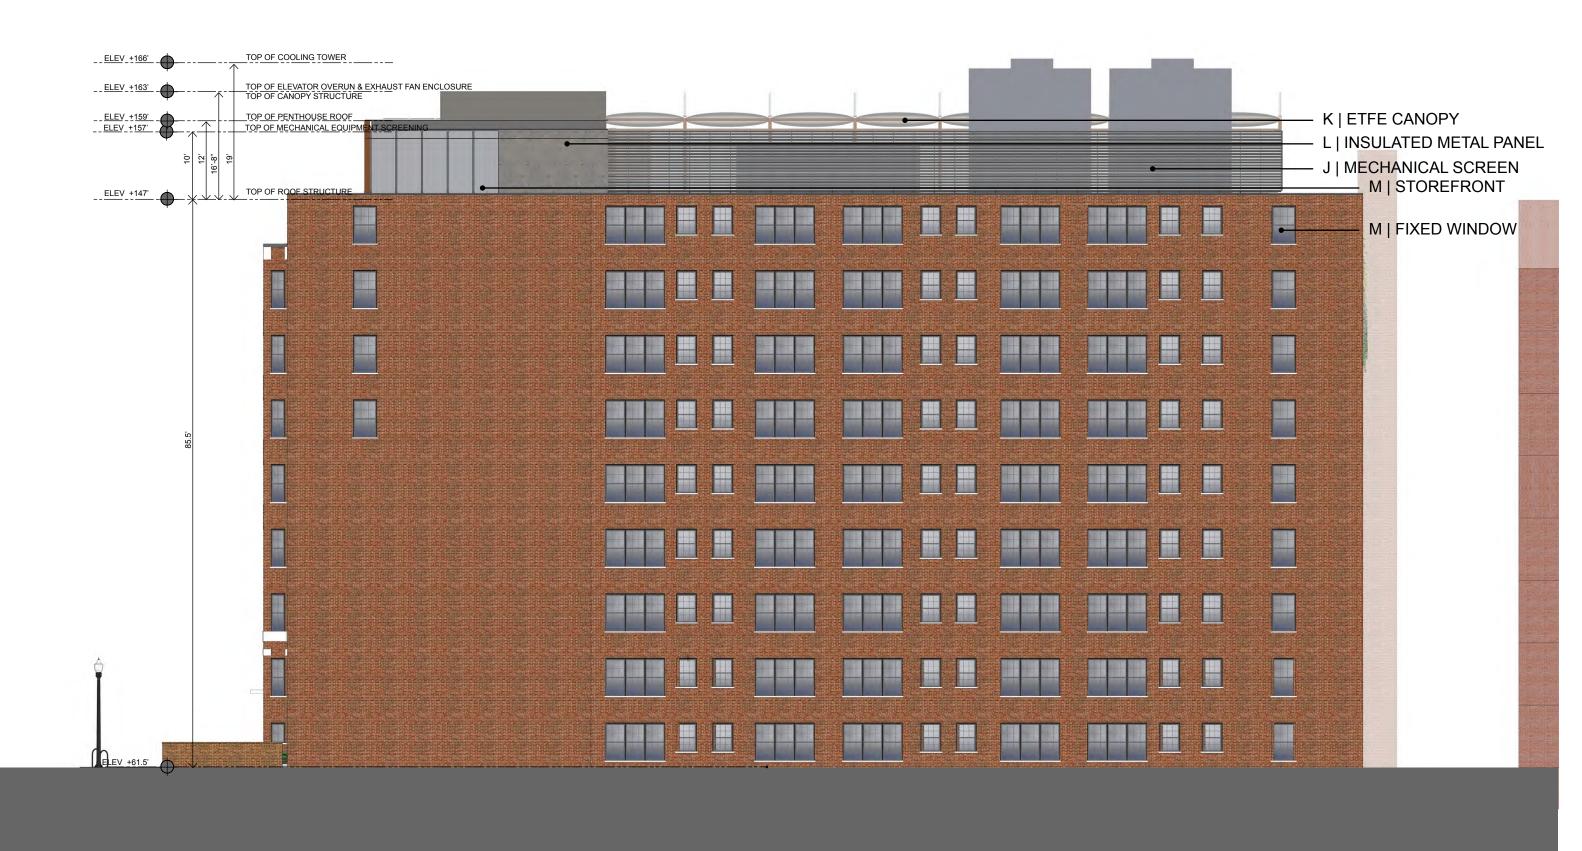

SHEET: **19** 11.08.2019

A | PRODEMA PANEL

EAST AND WEST COURTYARD ELEVATIONS

H | PORCELAIN PAVERS
COURTYARD PAVING

**B | BRONZE ANODIZED ALUMINUM**TYPICAL AT WINDOW, STOREFRONT AND CURTAIN WALL FRAMES

I | CORTEN STEEL
COURTYARD PLANTERS AND SOUTH COURTYARD ELEVATION

C | GLASS-FIBER REINFORCED CONCRETE ( SANDSTONE)
NORTH AND SOUTH COURTYARD CLADDING WALL

J | MECHANICAL SCREEN
ROOF TOP MECHANICAL SCREEN

**D | GLASS-FIBER REINFORCED CONCRETE ( SAHARA)**FINS AT NORTH AND SOUTH COURTYARD ELEVATIONS AND SOUTH NOTCH

K | ETFE CANOPY MEMBRANE

**E | PAINTED EXISTING BRICK**EAST AND WEST COURTYARD ELEVATIONS

L | INSULATED METAL PANEL PENTHOUSE

F | BRICK TO MATCH EXISTING
NEW EAST AND WEST COURTYARD WALL AT NOTCH

M | CLEAR INSULATING GLASS WITH LOW E COATING TYPICAL AT ALL GLAZING

G | SALVAGED BRICK RECONSTRUCTED WALL AT SOUTH NOTCH

THE GEORGE WASHINGTON UNIVERSITY - WASHINGTON, DC

THURSTON HALL RENOVATION

THE GEORGE WASHINGTON UNIVERSITY - WASHINGTON, DC

MASSING & COURTYARD - AERIAL VIEWS FURTHER PROCESSING SUBMITTAL