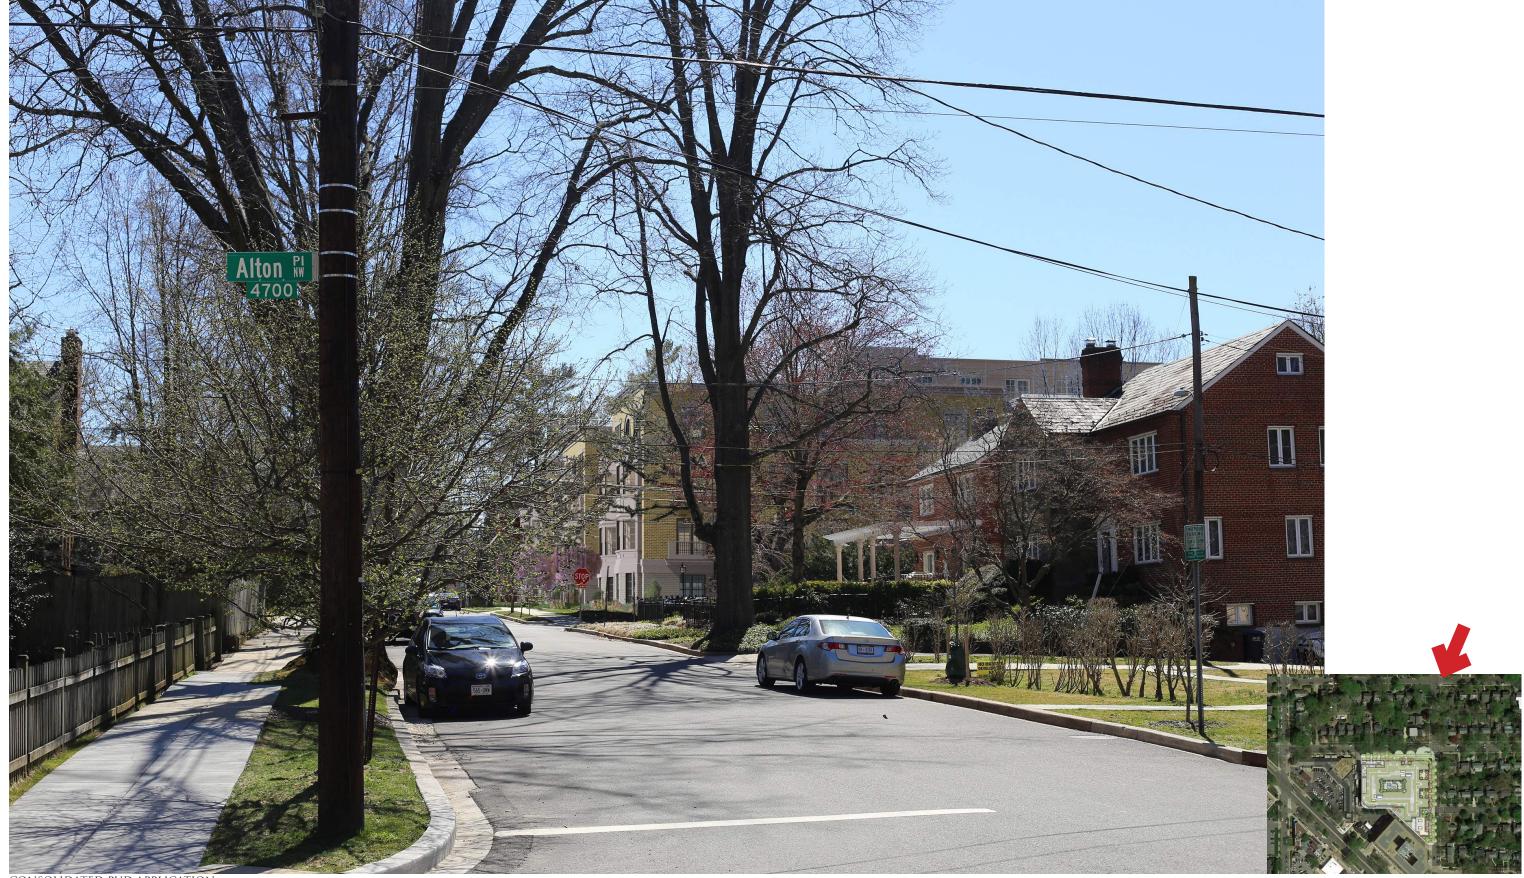

Note: Photo taken with Canon EOS 6D full frame camera with Canon EF 50mm/1.8 STM lens.

5/4/2019
50 MM Lens A18

ZONING COMMISSION

THE LAD PASE NO. 19-10 D
EXHIBIT NO.2C4

TORTI GALLAS URBAN



View from East - Proposed (Windom Place NW)

Note: Photo taken with Canon EOS 6D full frame camera with Canon EF 50mm/1.8 STM lens used to prepare this rendering in order to show building inserted into current context. This rendering is intended to best illustrate design intent in current context.

50 MM Lens **A19** 



CONSOLIDATED PUD APPLICATION ©2019 Torti Gallas Lithan | 650 F Street, NW Shifte 690 | Washington, DC | 202 232 3132

View from Northeast - Existing (48th and Yuma Street)

Note: Photo taken with Canon EOS 6D full frame camera with Canon EF 50mm/1.8 STM lens.

50 MM Lens A20



CONSOLIDATED PUD APPLICATION ©2019 Torti Gallas Urban | 650 F Street, NW Suite 690 | Washington, DC | 202 232 3132

View from Northeast - Proposed (48th and Yuma Street)

Note: Photo taken with Canon EOS 6D full frame camera with Canon EF 50mm/1.8 STM lens used to prepare this rendering in order to show building inserted into current context. This rendering is intended to best illustrate design intent in current context.

5/4/2019

50 MM Lens **A21**