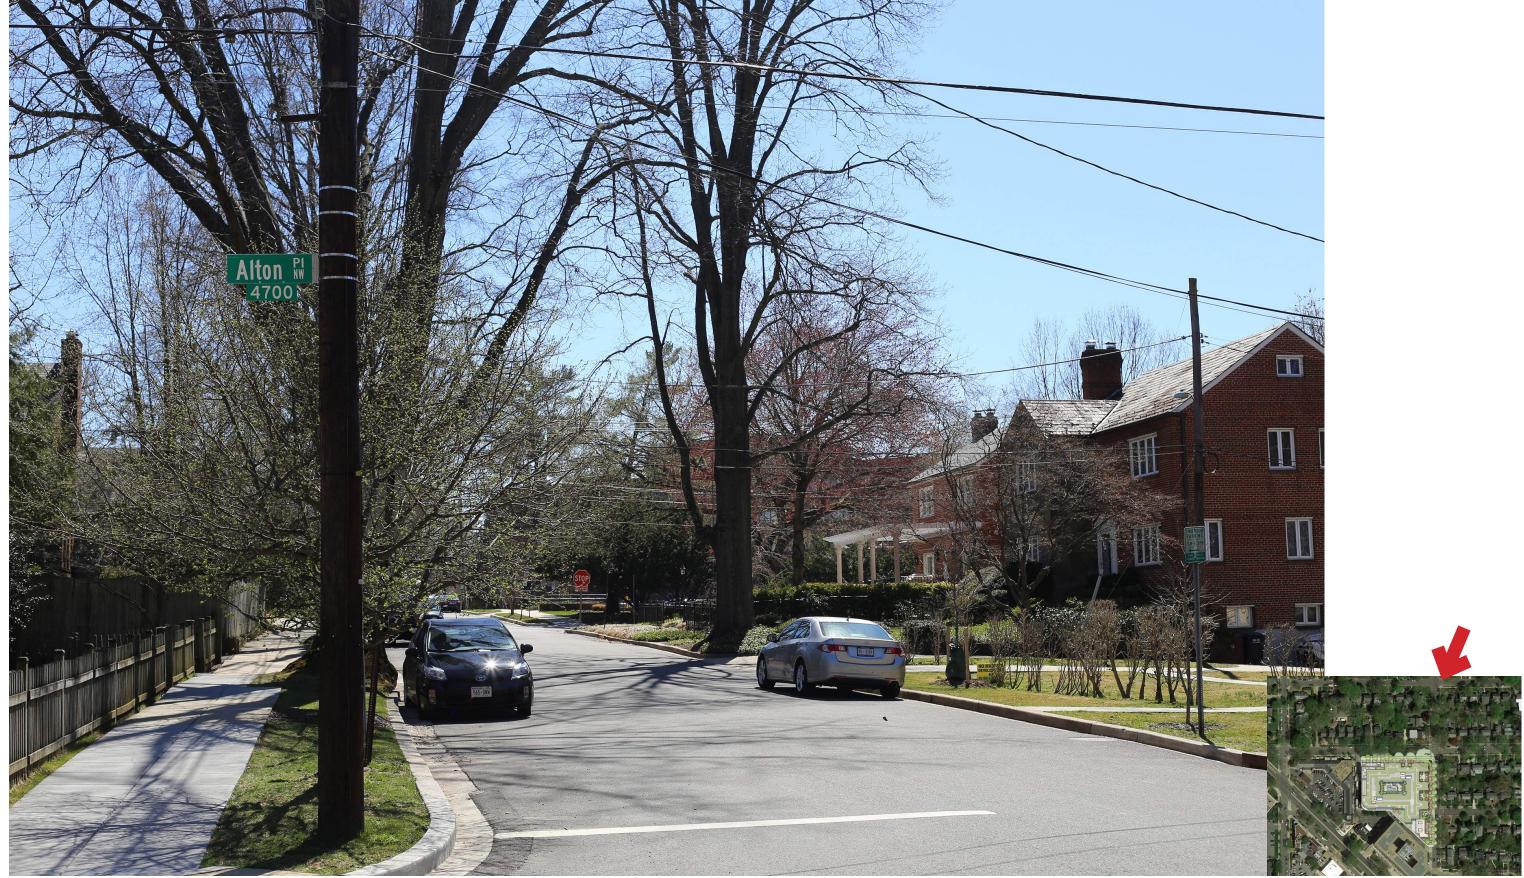

Note: Photo taken with Canon EOS 6D full frame camera with Canon EF 50mm/1.8 STM lens.

5/4/2019
50 MM Lens A18

ZONING COMMISSION

THE LAD PASE NO. 19-10 D
EXHIBIT NO.2C4

TORTI GALLAS URBAN



View from East - Proposed (Windom Place NW)

Note: Photo taken with Canon EOS 6D full frame camera with Canon EF 50mm/1.8 STM lens used to prepare this rendering in order to show building inserted into current context. This rendering is intended to best illustrate design intent in current context.

50 MM Lens **A19** 



CONSOLIDATED PUD APPLICATION ©2019 Torti Gallas Lithan | 650 F Street, NW Shifte 690 | Washington, DC | 202 232 3132

View from Northeast - Existing (48th and Yuma Street)

Note: Photo taken with Canon EOS 6D full frame camera with Canon EF 50mm/1.8 STM lens.

50 MM Lens A20



CONSOLIDATED PUD APPLICATION ©2019 Torti Gallas Urban | 650 F Street, NW Suite 690 | Washington, DC | 202 232 3132

View from Northeast - Proposed (48th and Yuma Street)

Note: Photo taken with Canon EOS 6D full frame camera with Canon EF 50mm/1.8 STM lens used to prepare this rendering in order to show building inserted into current context. This rendering is intended to best illustrate design intent in current context.

5/4/2019

50 MM Lens **A21**