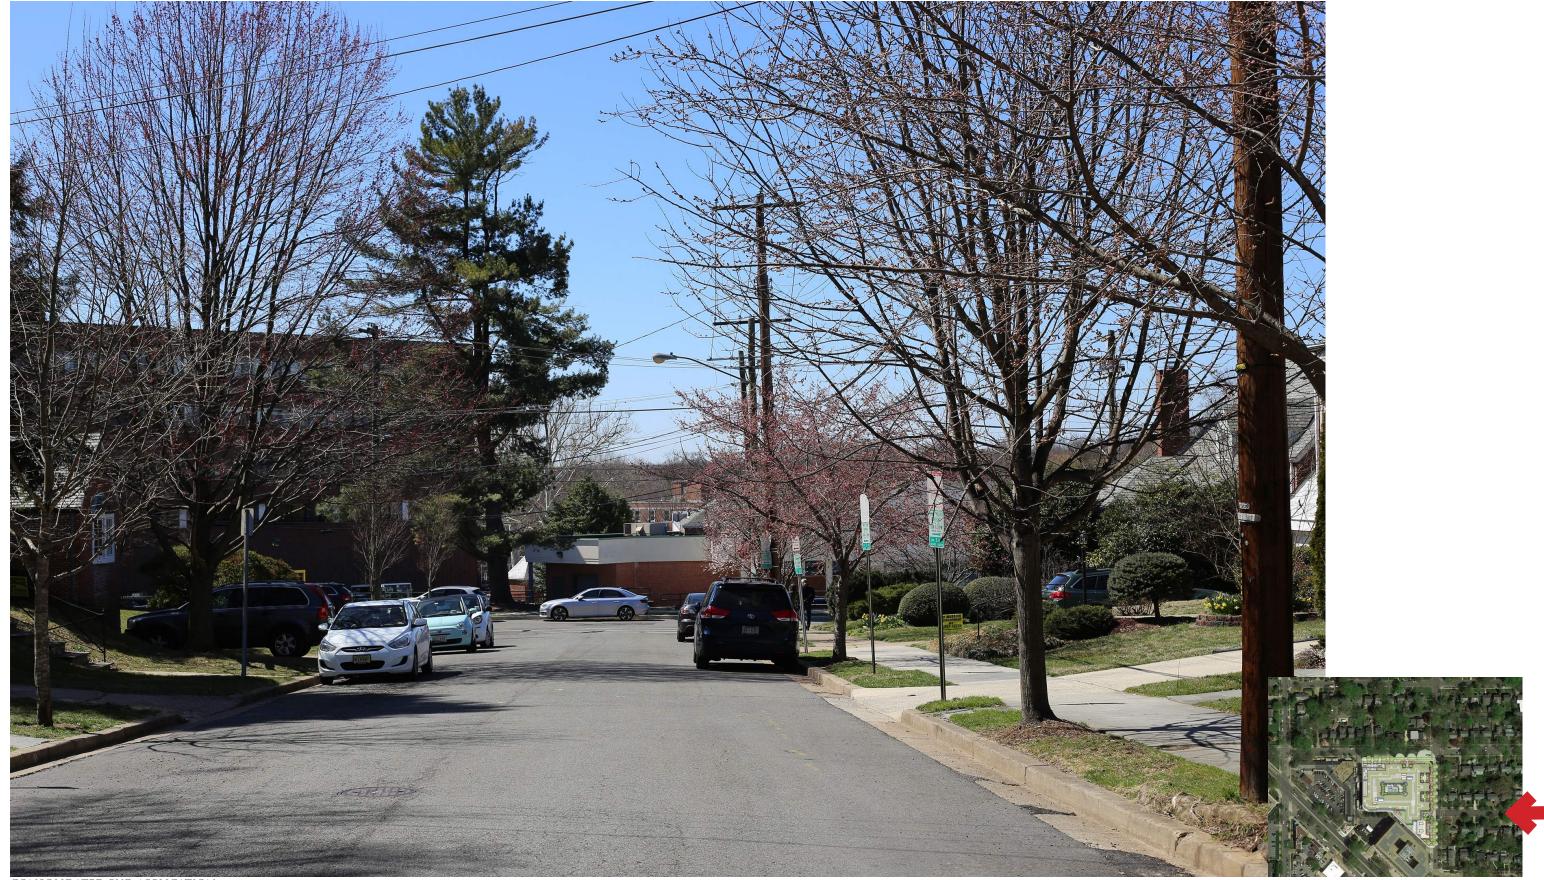

Note: Photo taken with Canon EOS 6D full frame camera with Canon EF 50mm/1.8 STM lens.

5/4/2019
50 MM Lens A18

ZONING COMMISSION

THE LAD PASE NO. 19-10 D
EXHIBIT NO.2C4

TORTI GALLAS URBAN

View from East - Proposed (Windom Place NW)

Note: Photo taken with Canon EOS 6D full frame camera with Canon EF 50mm/1.8 STM lens used to prepare this rendering in order to show building inserted into current context. This rendering is intended to best illustrate design intent in current context.