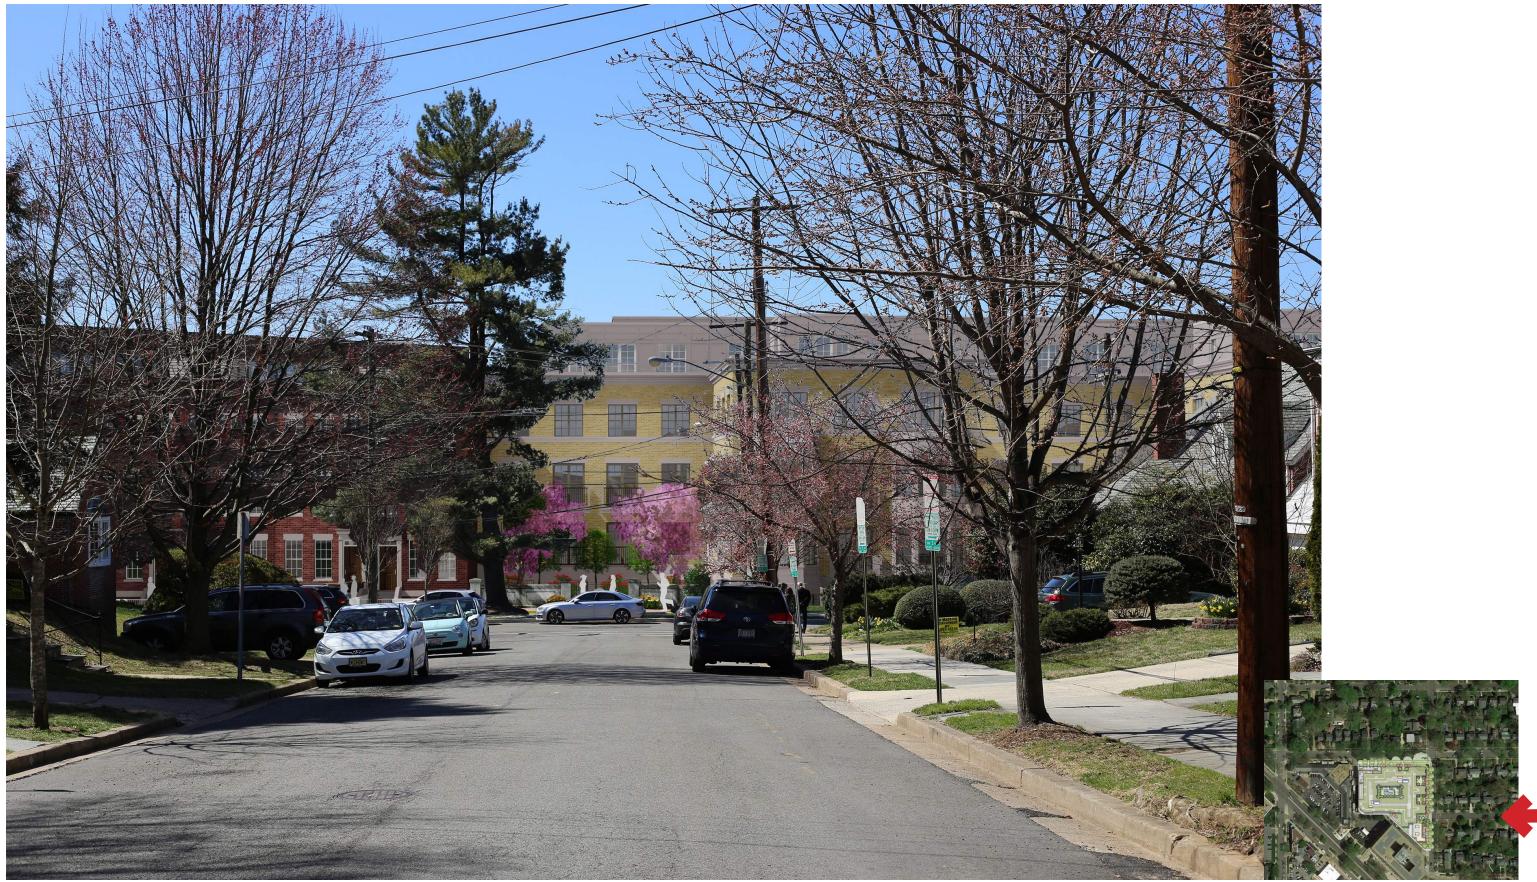

50 MM Lens **A19** 

CONSOLIDATED PUD APPLICATION ©2019 Torti Gallas Lithan | 650 F Street, NW Shifte 690 | Washington, DC | 202 232 3132

View from Northeast - Existing (48th and Yuma Street)

Note: Photo taken with Canon EOS 6D full frame camera with Canon EF 50mm/1.8 STM lens.

50 MM Lens A20

CONSOLIDATED PUD APPLICATION ©2019 Torti Gallas Urban | 650 F Street, NW Suite 690 | Washington, DC | 202 232 3132

View from Northeast - Proposed (48th and Yuma Street)

Note: Photo taken with Canon EOS 6D full frame camera with Canon EF 50mm/1.8 STM lens used to prepare this rendering in order to show building inserted into current context. This rendering is intended to best illustrate design intent in current context.