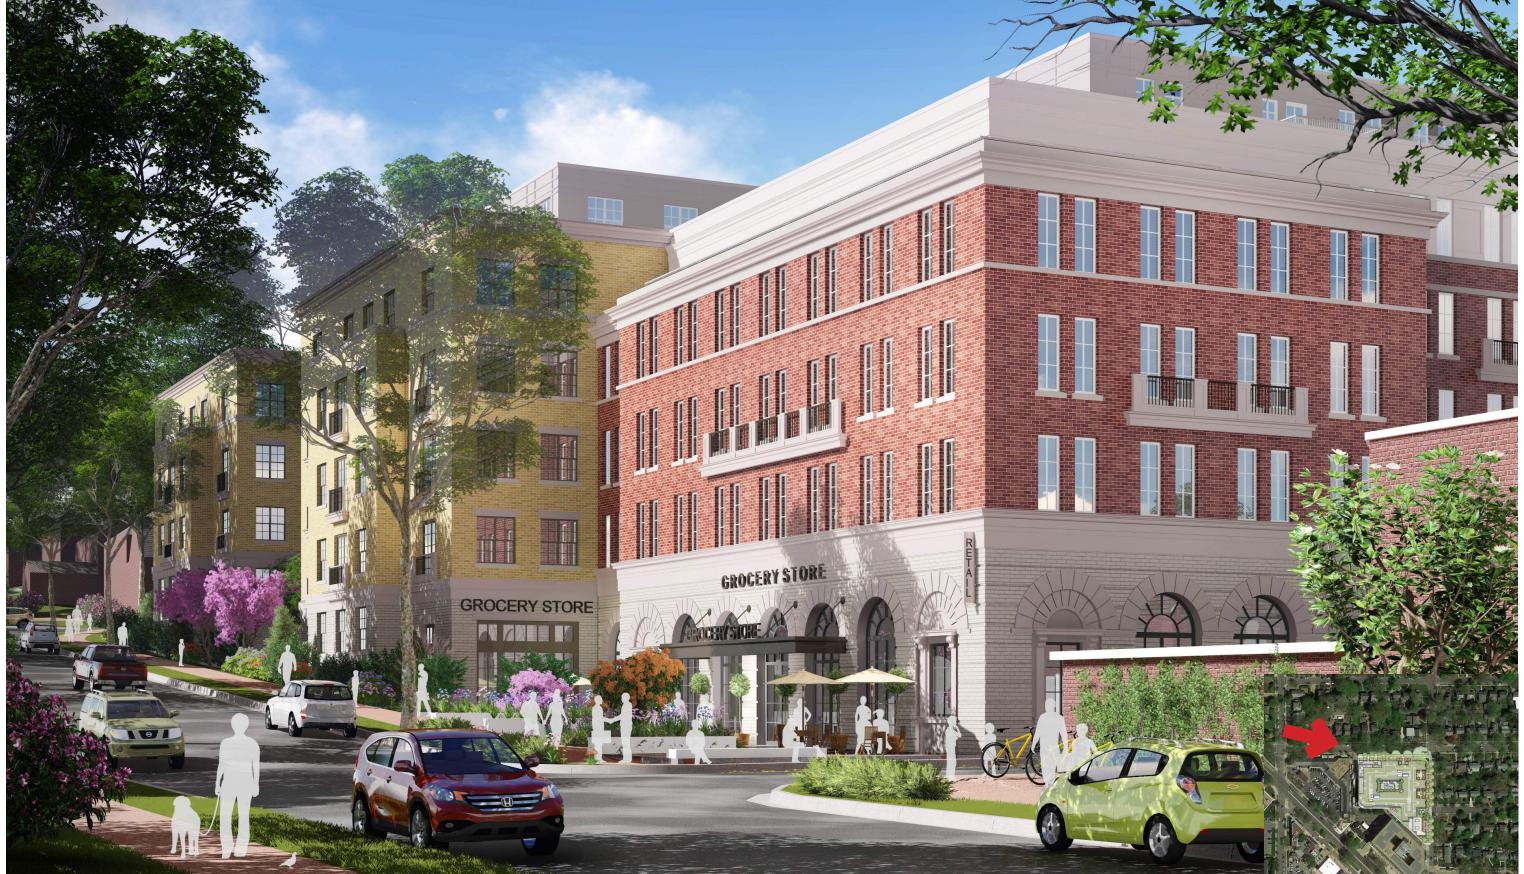

View from Northwest - Proposed (North Side of Yuma Street)

Note: Rendering view, angle and lighting chosen to best illustrate design intent.

50 MM Lens (Produced in Lumion)

5/4/2019 **A15** 

CONSOLIDATED PUD APPLICATION ©2019 Torti Gallas Urban | 650 F Street, NW Suite 690 | Washington, DC | 202 232 313