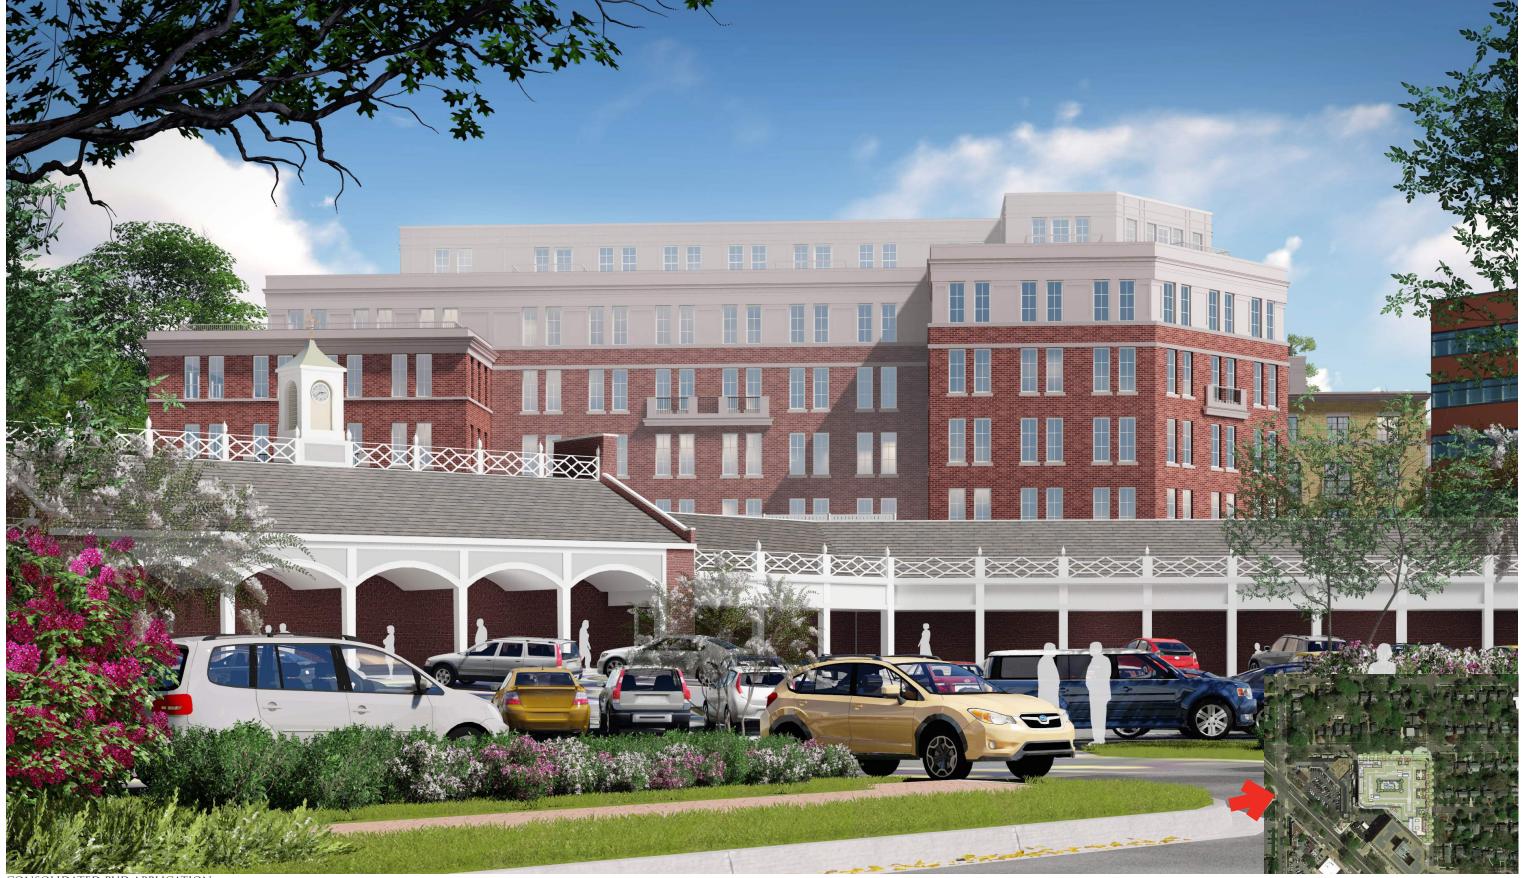

View from West - Proposed (From Massachusetts Avenue)

Note: Rendering view, angle and lighting chosen to best illustrate design intent.

50 MM Lens (Produced in Lumion) A16

5/4/2019

View from Southwest - Proposed (From Massachusetts Avenue)