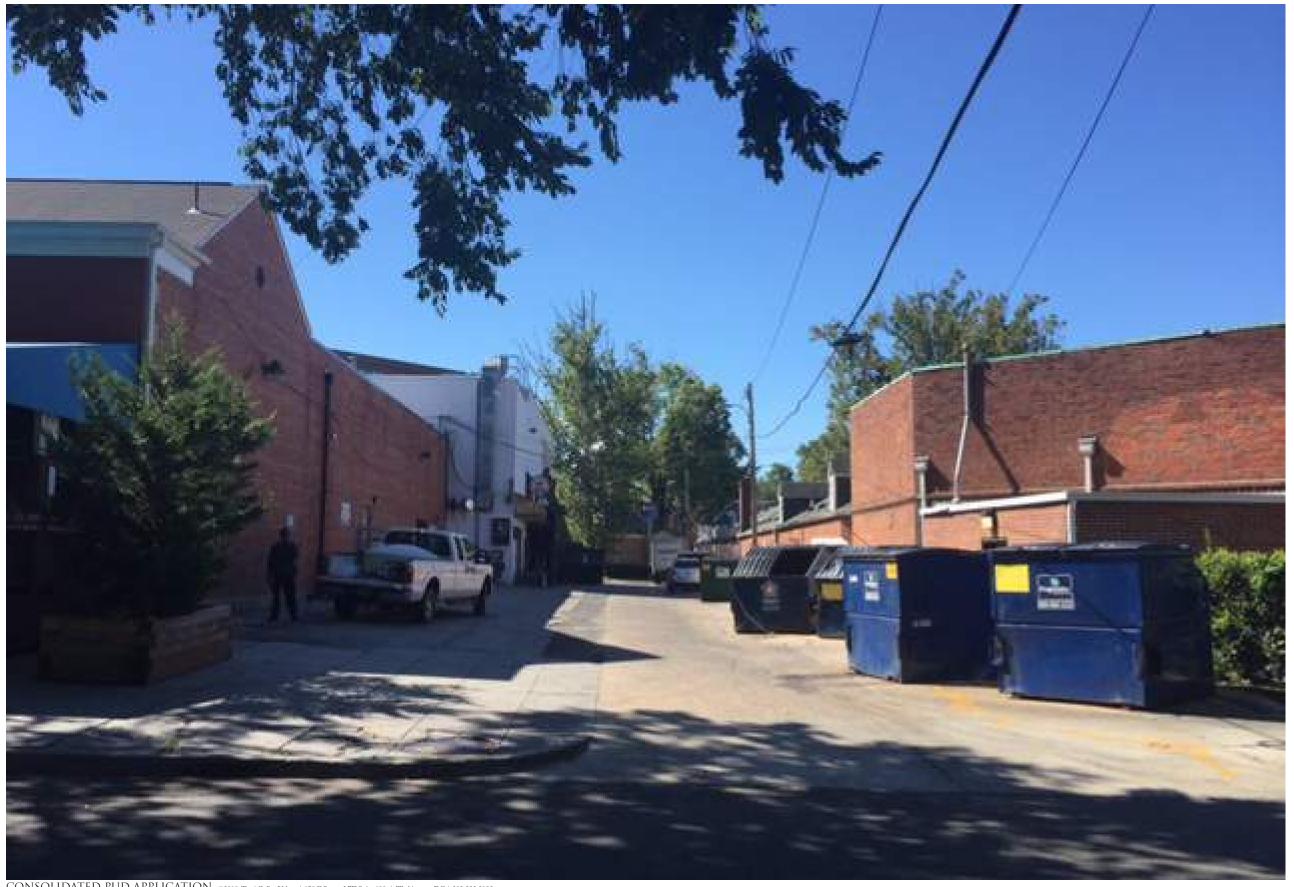

CONSOLIDATED PUD APPLICATION ©2019 Torti Gallas Urban | 650 F Street, NW Suite 690 | Washington, DC | 202.232.3132

 $\begin{array}{l} {\tt CONSOLIDATED\ PUD\ APPLICATION\ @2019\ Torti\ Gallas\ Urban\ |\ 650\ F\ Street, NW\ Suite\ 690\ |\ Washington, DC\ |\ 202.232.3132} \\ {\tt Site\ Photos\ -\ Existing\ Alley} \end{array}$ 

CONSOLIDATED PUD APPLICATION ©2019 Torti Gallas Urban | 650 F Street, NW Suite 690 | Washington, DC | 202.232.313

View from Yuma - Existing Public Alley

Note: Wide angle lens used for photo. 50 MM lens too narrow capture full extent of alley.