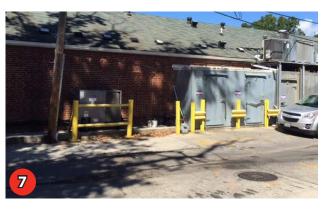

CONSOLIDATED PUD APPLICATION ©2019 Torti Gallas Urban | 650 F Street, NW Suite 690 | Washington, DC | 202.232.3132

 $\begin{array}{l} {\tt CONSOLIDATED\ PUD\ APPLICATION\ @2019\ Torti\ Gallas\ Urban\ |\ 650\ F\ Street, NW\ Suite\ 690\ |\ Washington, DC\ |\ 202.232.3132} \\ {\tt Site\ Photos\ -\ Existing\ Alley} \end{array}$ 

CONSOLIDATED PUD APPLICATION ©2019 Torti Gallas Urban | 650 F Street, NW Suite 690 | Washington, DC | 202.232.313

View from Yuma - Existing Public Alley

Note: Wide angle lens used for photo. 50 MM lens too narrow capture full extent of alley.