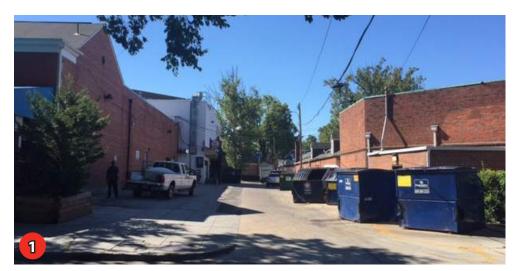

CONSOLIDATED PUD APPLICATION ©2019 Torti Gallas Urban | 650 F Street, NW Suite 690 | Washington, DC | 202.232.3132

 $\begin{array}{l} {\tt CONSOLIDATED\ PUD\ APPLICATION\ @2019\ Torti\ Gallas\ Urban\ |\ 650\ F\ Street, NW\ Suite\ 690\ |\ Washington, DC\ |\ 202.232.3132} \\ {\tt Site\ Photos\ -\ Existing\ Alley} \end{array}$ 

CONSOLIDATED PUD APPLICATION ©2019 Torti Gallas Urban | 650 F Street, NW Suite 690 | Washington, DC | 202.232.313

View from Yuma - Existing Public Alley

Note: Wide angle lens used for photo. 50 MM lens too narrow capture full extent of alley.