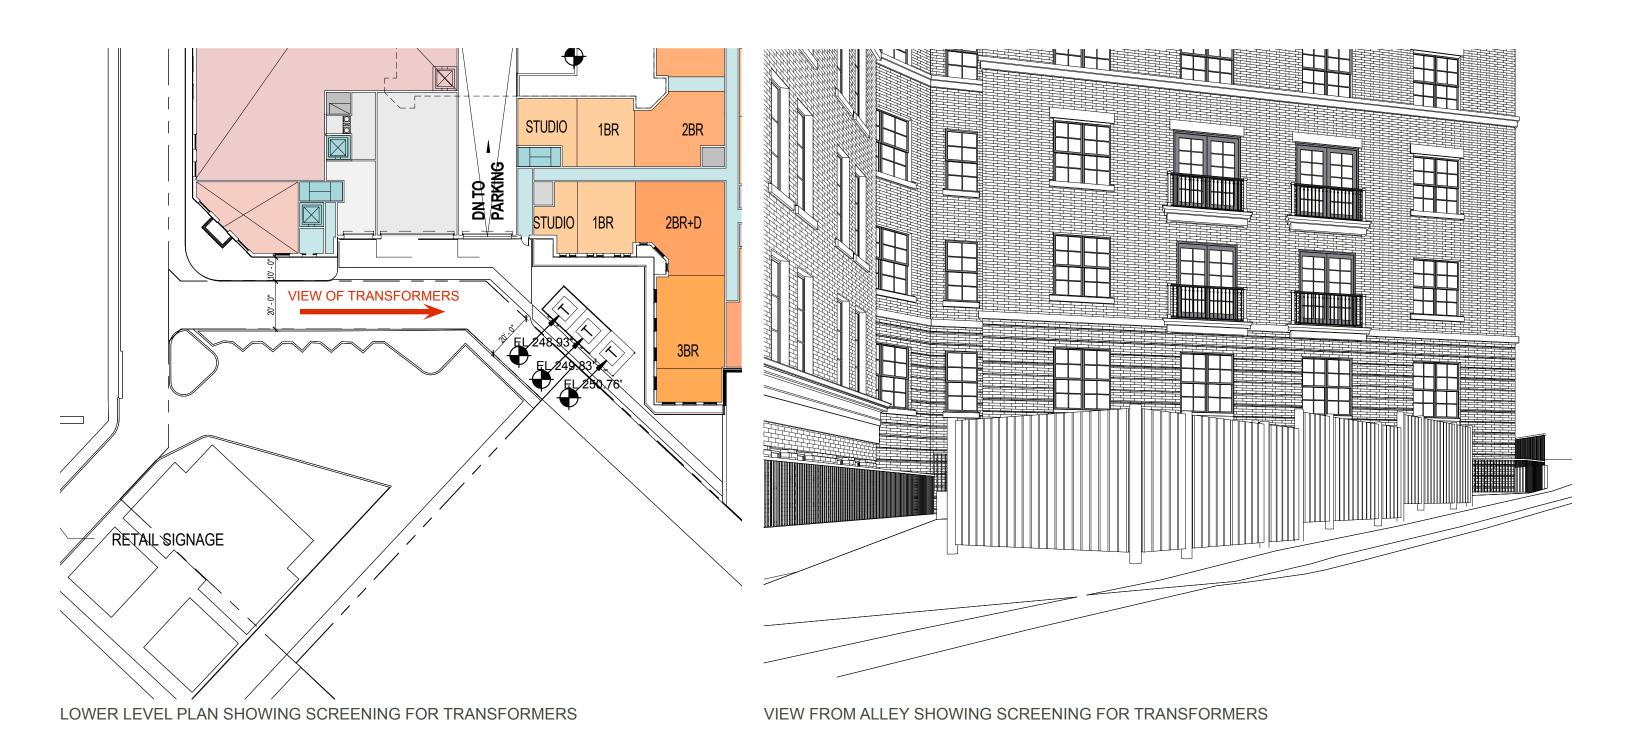

Note: Final alley treatment to be developed with DDOT during public space approval.

CONSOLIDATED PUD APPLICATION ©2019 Torti Gallas Urban | 650 F Street, NW Suite 690 | Washington, DC | 202.232.3132

Transformer Screening