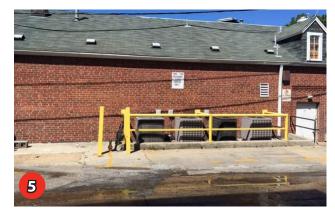

Note: Final alley treatment to be developed with DDOT during public space approval.

CONSOLIDATED PUD APPLICATION ©2019 Torti Gallas Urban | 650 F Street, NW Suite 690 | Washington, DC | 202.232.3132

Transformer Screening