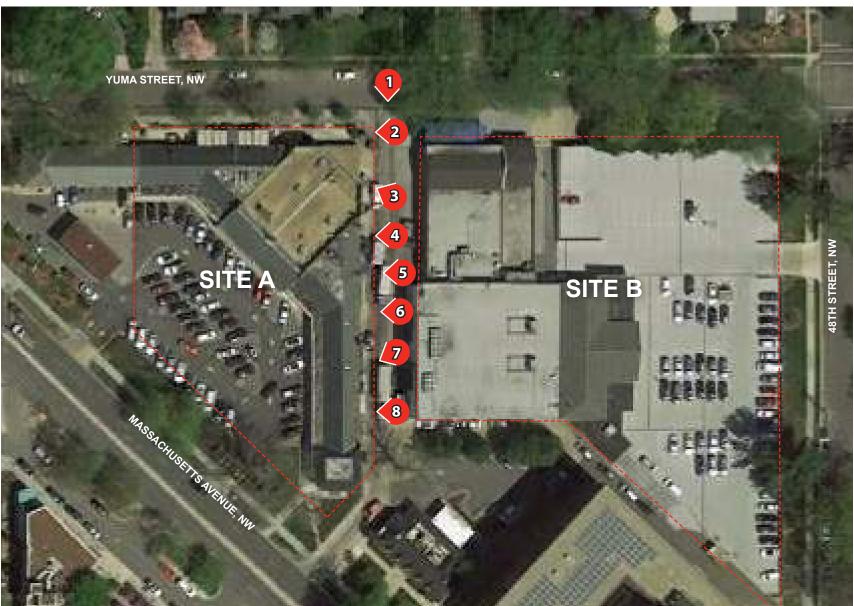

## **Circulation and Loading Exhibits**

CONSOLIDATED PUD APPLICATION ©2019 Torti Gallas Urban | 650 F Street, NW Suite 690 | Washington, DC | 202.232.3132

5/4/2019

THE LAD PASE TO 19-12 D

Vehicles
Pedestrian