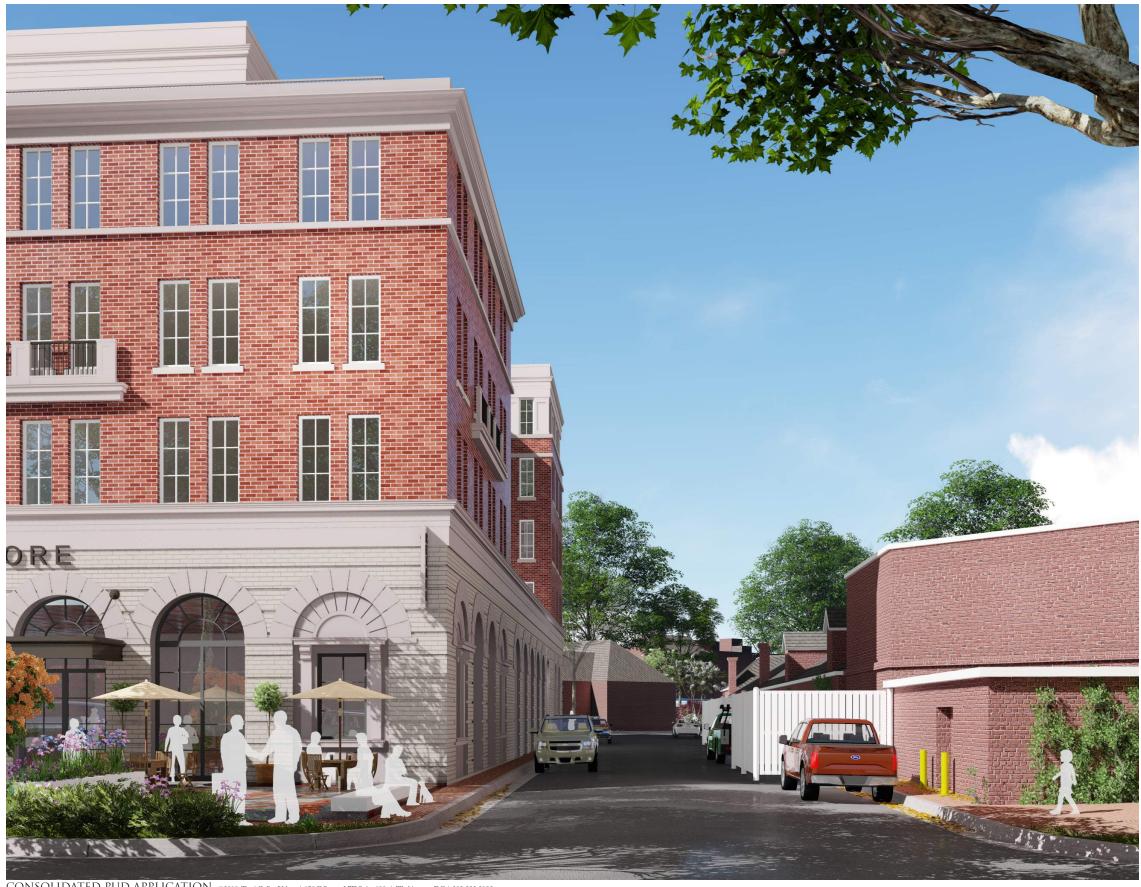

TORTI GALLAS URBAN

CONSOLIDATED PUD APPLICATION ©2019 Torti Gallas Urban | 650 F Street, NW Suite 690 | Washington, DC | 202.232.3132

Note: Wide angle lens used to prepare this rendering in order to best illustrate design intent. 50 MM lens too narrow capture full extent of alley.

Note: Final alley treatment to be developed with DDOT during public space approval.

CONSOLIDATED PUD APPLICATION ©2019 Torti Gallas Urban | 650 F Street, NW Suite 690 | Washington, DC | 202.232.3132

Note: Wide angle lens used to prepare this rendering in order to best illustrate design intent. 50 MM lens too narrow capture full extent of alley.