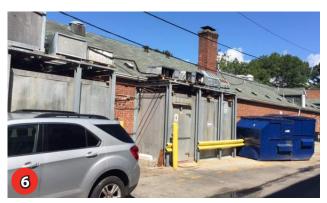

CONSOLIDATED PUD APPLICATION ©2019 Torti Gallas Urban | 650 F Street, NW Suite 690 | Washington, DC | 202.232.3132

 $\begin{array}{l} {\tt CONSOLIDATED\ PUD\ APPLICATION\ @2019\ Torti\ Gallas\ Urban\ |\ 650\ F\ Street, NW\ Suite\ 690\ |\ Washington, DC\ |\ 202.232.3132} \\ {\tt Site\ Photos\ -\ Existing\ Alley} \end{array}$ 

CONSOLIDATED PUD APPLICATION ©2019 Torti Gallas Urban | 650 F Street, NW Suite 690 | Washington, DC | 202.232.313

View from Yuma - Existing Public Alley

Note: Wide angle lens used for photo. 50 MM lens too narrow capture full extent of alley.