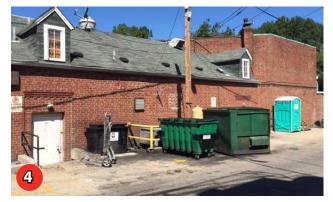

CONSOLIDATED PUD APPLICATION ©2019 Torti Gallas Urban | 650 F Street, NW Suite 690 | Washington, DC | 202.232.3132

 $\begin{array}{l} {\tt CONSOLIDATED\ PUD\ APPLICATION\ @2019\ Torti\ Gallas\ Urban\ |\ 650\ F\ Street, NW\ Suite\ 690\ |\ Washington, DC\ |\ 202.232.3132} \\ {\tt Site\ Photos\ -\ Existing\ Alley} \end{array}$ 