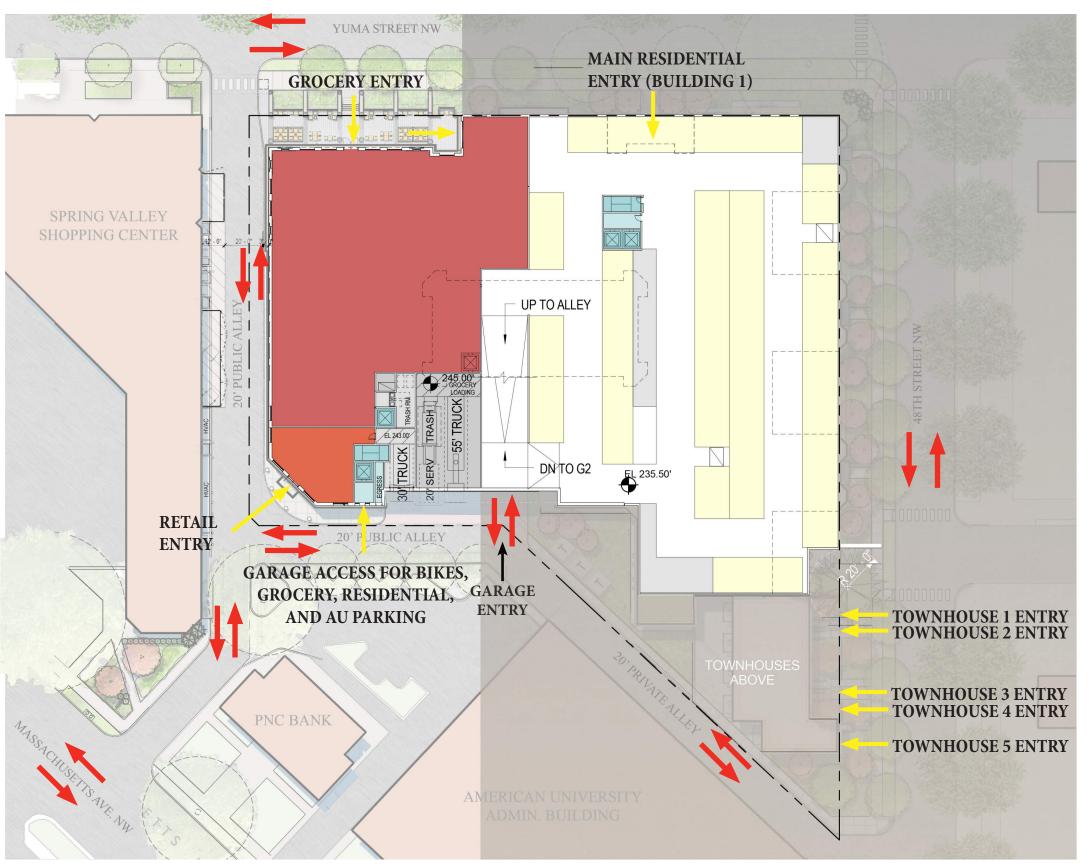

## **Circulation and Loading Exhibits**

CONSOLIDATED PUD APPLICATION ©2019 Torti Gallas Urban | 650 F Street, NW Suite 690 | Washington, DC | 202.232.3132

5/4/2019

THE LAD PASE TO 19-12 D

Vehicles
Pedestrian