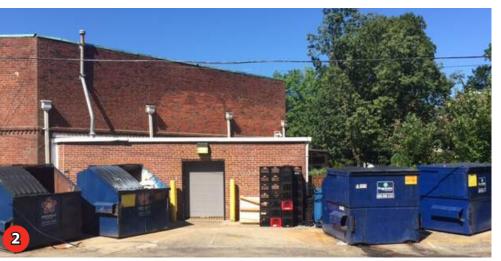

CONSOLIDATED PUD APPLICATION ©2019 Torti Gallas Urban | 650 F Street, NW Suite 690 | Washington, DC | 202.232.3132

 $\begin{array}{l} {\tt CONSOLIDATED\ PUD\ APPLICATION\ @2019\ Torti\ Gallas\ Urban\ |\ 650\ F\ Street, NW\ Suite\ 690\ |\ Washington, DC\ |\ 202.232.3132} \\ {\tt Site\ Photos\ -\ Existing\ Alley} \end{array}$ 

CONSOLIDATED PUD APPLICATION ©2019 Torti Gallas Urban | 650 F Street, NW Suite 690 | Washington, DC | 202.232.313

View from Yuma - Existing Public Alley

Note: Wide angle lens used for photo. 50 MM lens too narrow capture full extent of alley.