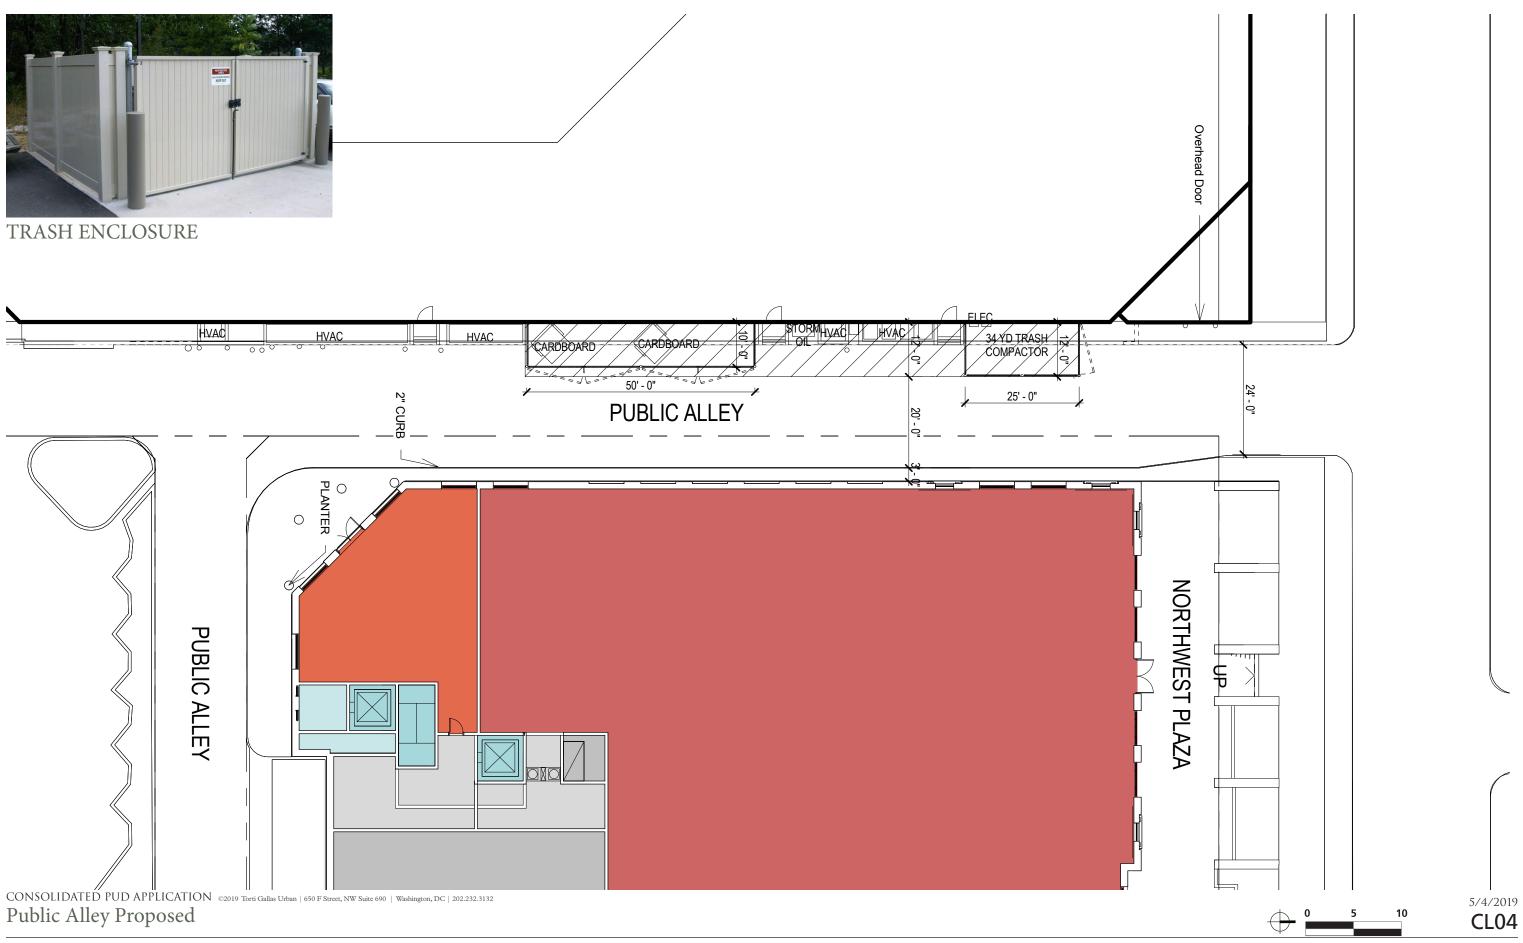

## **Circulation and Loading Exhibits**

CONSOLIDATED PUD APPLICATION ©2019 Torti Gallas Urban | 650 F Street, NW Suite 690 | Washington, DC | 202.232.3132

5/4/2019

THE LAD PASE TO 19-12 D

Vehicles
Pedestrian

Note: Final alley treatment to be developed with DDOT during public space approval.

CONSOLIDATED PUD APPLICATION ©2019 Torti Gallas Urban | 650 F Street, NW Suite 690 | Washington, DC | 202.232.3132

Note: Wide angle lens used to prepare this rendering in order to best illustrate design intent. 50 MM lens too narrow capture full extent of alley.

Note: Final alley treatment to be developed with DDOT during public space approval.

CONSOLIDATED PUD APPLICATION ©2019 Torti Gallas Urban | 650 F Street, NW Suite 690 | Washington, DC | 202.232.3132

Transformer Screening