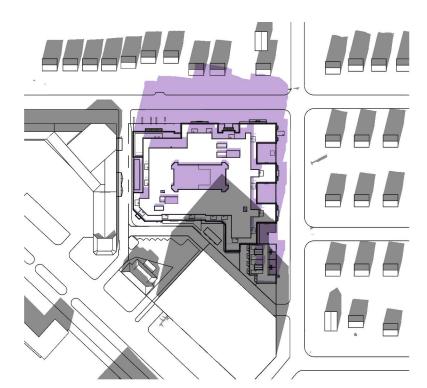

NEW SHADOW CREATED BY PROJECT

AREAS OF OVERLAP BETWEEN EXISTING SHADOW AND NEW SHADOW CREATED BY PROJECT

CONSOLIDATED PUD APPLICATION ©2019 Torti Gallas IIrban | 650 F Street, NW Suite 690 | Washington, DC | 202 232 3132

Shadow Study - December

TORTI GALLAS URBAN

5/4/2019

North Elevation

West Elevation