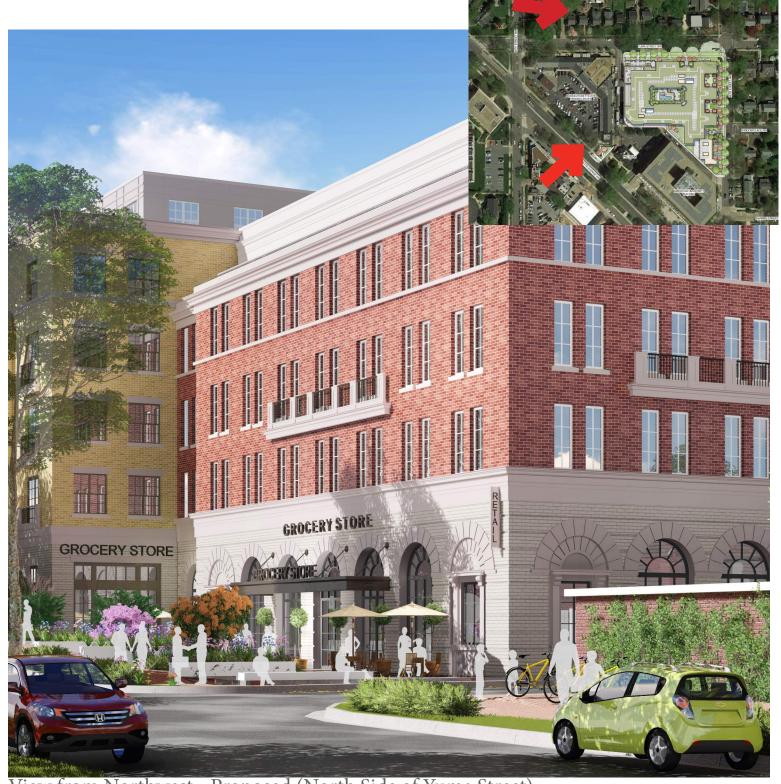

# Retail Signage Areas

Proposed signage locations

Proposed spandrel glass locations

Key Plan

5/4/2019 **A48** 

THE LADY BIRD

View from Southwest Proposed (Mass Ave)

View from Northwest - Proposed (North Side of Yuma Street)

Note: Signage in this rendering is for illustrative purposes only. The actual sign dimensions, materials, lighting, and message/logo are subject to change and shall be designed in accordance with the signage guidelines shown on previous sheet (Sheet A48). Rendering intended to show design intent of signage only (zoomed in and cropped 50 mm view). CONSOLIDATED PUD APPLICATION ©2019 Torti Gallas Urban | 650 F Street, NW Suite 690 | Washington, DC | 202.232.3132