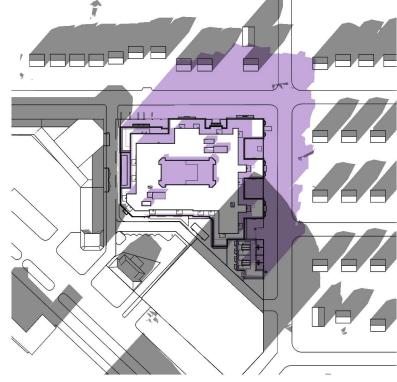

5/4/2019 **A45** 

SHADOW CREATED BY EXISTING DEVELOPMENT

NEW SHADOW CREATED BY PROJECT

AREAS OF OVERLAP BETWEEN EXISTING SHADOW AND NEW SHADOW CREATED BY PROJECT

CONSOLIDATED PUD APPLICATION ©2019 Torti Gallas Urban | 650 F Street, NW Suite 690 | Washington, DC | 202.232.3132

Shadow Study - June and Mar/Sept

5/4/2019

December - 9am

December - 10am

December - 1pm

December - 3pm

December - 4pm

SHADOW CREATED BY EXISTING DEVELOPMENT