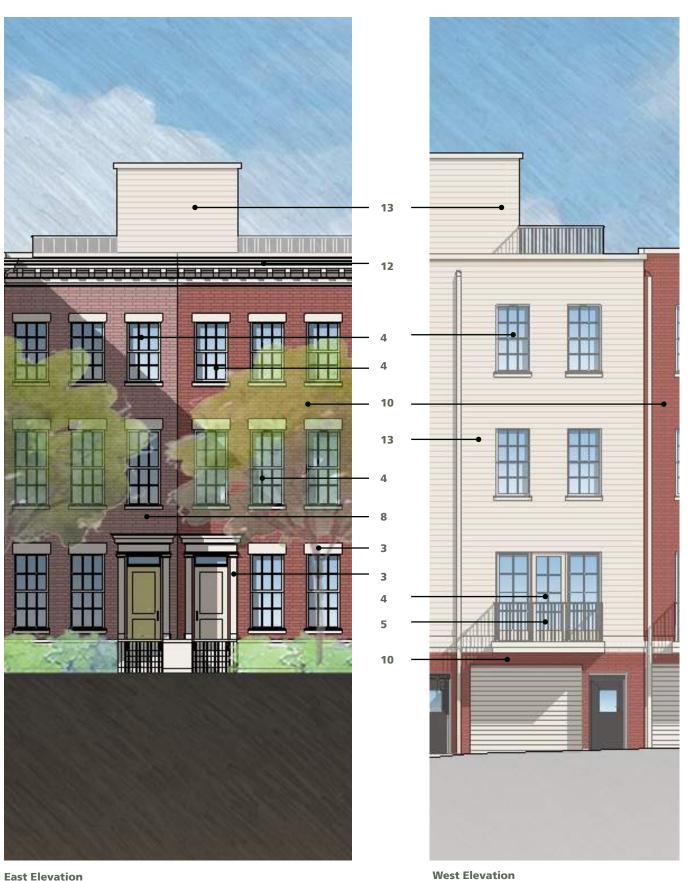

# **MATERIALS LEGEND**

- 3 Cast Stone
- 4 Windows & Doors
- 5 Decorative Railing
- 8 Masonry Color #2
- 10 Masonry Color #3
- 12 Cornice
- 13 Cementitious Siding

**Key Plan** 

5/4/2019 A44

**Cast Stone / Banding** 

Windows & Doors

**Cementitious Siding Color** 

Masonry Color #3

Masonry Color #2

CONSOLIDATED PUD APPLICATION ©2019 Torti Gallas Urban | 650 F Street, NW Suite 690 | Washington, DC | 202.232.3132

Materials - Building 2