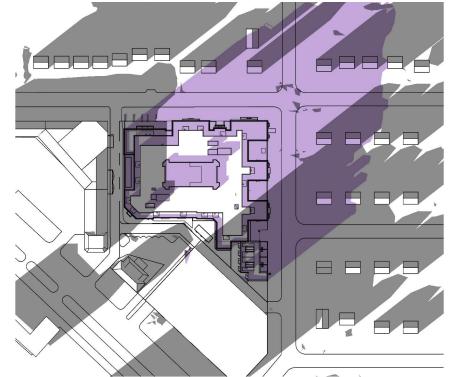

NEW SHADOW CREATED BY PROJECT

AREAS OF OVERLAP BETWEEN EXISTING SHADOW AND NEW SHADOW CREATED BY PROJECT

CONSOLIDATED PUD APPLICATION ©2019 Torti Gallas IIrban | 650 F Street, NW Suite 690 | Washington, DC | 202 232 3132

Shadow Study - December

TORTI GALLAS URBAN

5/4/2019

North Elevation

West Elevation