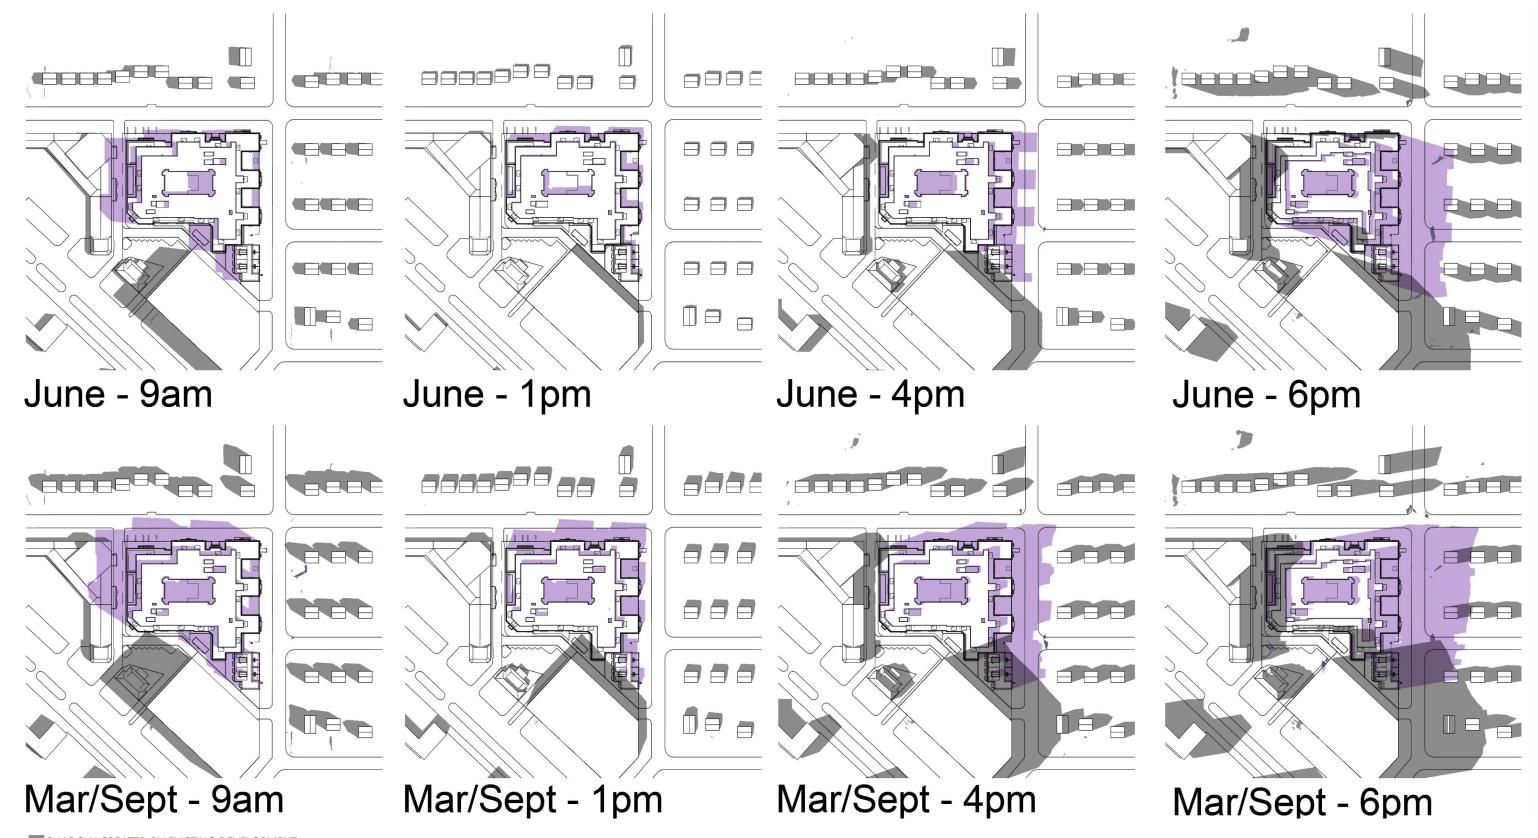

5/4/2019 **A45** 

SHADOW CREATED BY EXISTING DEVELOPMENT

NEW SHADOW CREATED BY PROJECT

AREAS OF OVERLAP BETWEEN EXISTING SHADOW AND NEW SHADOW CREATED BY PROJECT

CONSOLIDATED PUD APPLICATION ©2019 Torti Gallas Urban | 650 F Street, NW Suite 690 | Washington, DC | 202.232.3132

Shadow Study - June and Mar/Sept

5/4/2019

December - 9am

December - 10am

December - 1pm

December - 3pm

December - 4pm

SHADOW CREATED BY EXISTING DEVELOPMENT