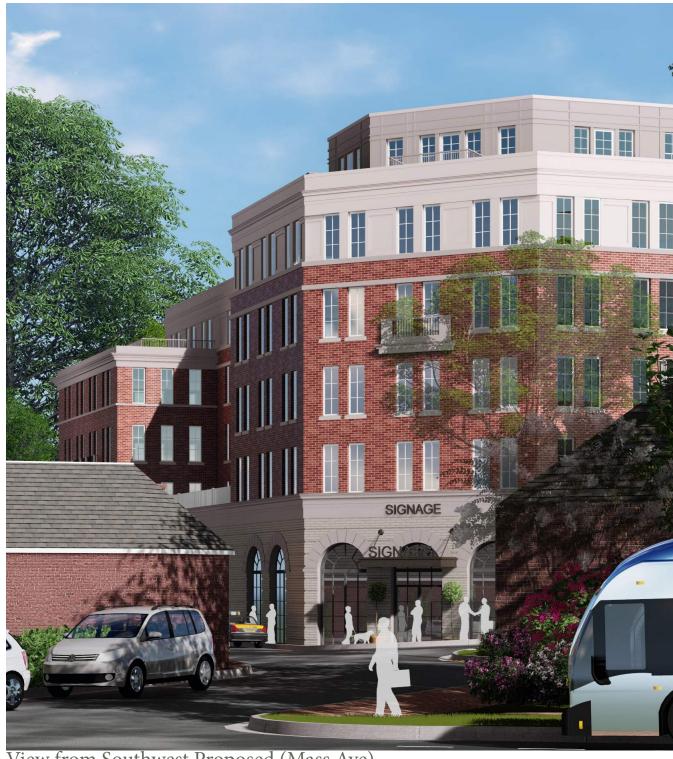

# Retail Signage Areas

Proposed signage locations

Proposed spandrel glass locations

Key Plan

5/4/2019 **A48** 

THE LADY BIRD

View from Southwest Proposed (Mass Ave)

View from Northwest - Proposed (North Side of Yuma Street)

Note: Signage in this rendering is for illustrative purposes only. The actual sign dimensions, materials, lighting, and message/logo are subject to change and shall be designed in accordance with the signage guidelines shown on previous sheet (Sheet A48). Rendering intended to show design intent of signage only (zoomed in and cropped 50 mm view). CONSOLIDATED PUD APPLICATION ©2019 Torti Gallas Urban | 650 F Street, NW Suite 690 | Washington, DC | 202.232.3132