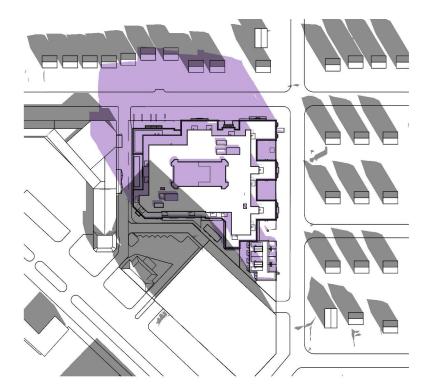

5/4/2019 **A45** 

SHADOW CREATED BY EXISTING DEVELOPMENT

NEW SHADOW CREATED BY PROJECT

AREAS OF OVERLAP BETWEEN EXISTING SHADOW AND NEW SHADOW CREATED BY PROJECT

CONSOLIDATED PUD APPLICATION ©2019 Torti Gallas Urban | 650 F Street, NW Suite 690 | Washington, DC | 202.232.3132

Shadow Study - June and Mar/Sept

5/4/2019

December - 9am

December - 10am

December - 1pm

December - 3pm

December - 4pm

SHADOW CREATED BY EXISTING DEVELOPMENT