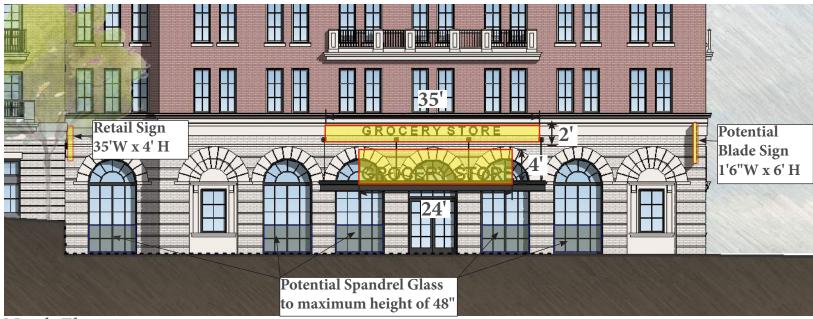

## Signage Guidelines

- a. Signage shall be located and sized in a manner that is consistent with that shown above and not extend or be located in any manner above the ground floor; and
- b. Signage shall be compatible with and complement the building architecture and site, and be coordinated with the building façade system; and
- c. Signage shall consist of high-quality materials and detailing; and
- d. Signage shall not be digital or kinetic. Box signs and signs employing flickering, rotating, flashing or moving lights are also not permitted; and
- e. Signage lighting shall be self-illuminated or back-lit provided it does not negatively impact nearby residential uses. If external illumination is used, light fixtures must be complementary and integrated into the character and design of the building.

# Retail Signage Areas

Proposed signage locations

Proposed spandrel glass locations

Key Plan

5/4/2019 **A48** 

THE LADY BIRD

View from Southwest Proposed (Mass Ave)

View from Northwest - Proposed (North Side of Yuma Street)