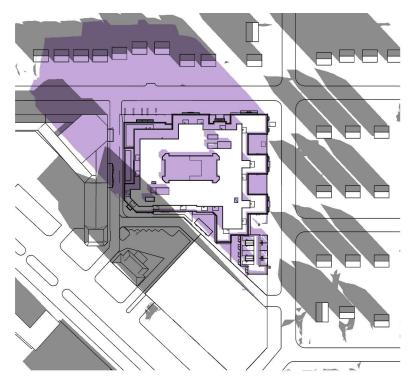

5/4/2019 **A45** 

SHADOW CREATED BY EXISTING DEVELOPMENT

NEW SHADOW CREATED BY PROJECT

AREAS OF OVERLAP BETWEEN EXISTING SHADOW AND NEW SHADOW CREATED BY PROJECT

CONSOLIDATED PUD APPLICATION ©2019 Torti Gallas Urban | 650 F Street, NW Suite 690 | Washington, DC | 202.232.3132

Shadow Study - June and Mar/Sept

5/4/2019

December - 9am

December - 10am

December - 1pm

December - 3pm

December - 4pm

SHADOW CREATED BY EXISTING DEVELOPMENT