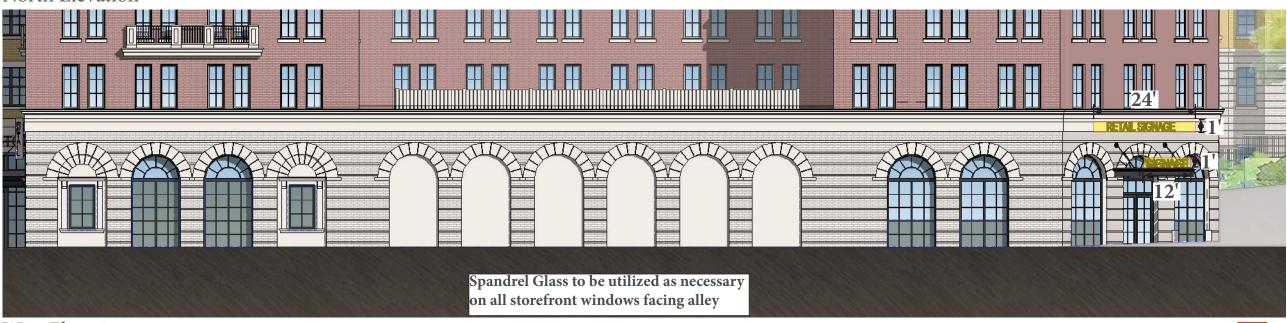

## Signage Guidelines

- a. Signage shall be located and sized in a manner that is consistent with that shown above and not extend or be located in any manner above the ground floor; and
- b. Signage shall be compatible with and complement the building architecture and site, and be coordinated with the building façade system; and
- c. Signage shall consist of high-quality materials and detailing; and
- d. Signage shall not be digital or kinetic. Box signs and signs employing flickering, rotating, flashing or moving lights are also not permitted; and
- e. Signage lighting shall be self-illuminated or back-lit provided it does not negatively impact nearby residential uses. If external illumination is used, light fixtures must be complementary and integrated into the character and design of the building.

# Retail Signage Areas

Proposed signage locations

Proposed spandrel glass locations

Key Plan

5/4/2019 **A48** 

THE LADY BIRD

View from Southwest Proposed (Mass Ave)

View from Northwest - Proposed (North Side of Yuma Street)