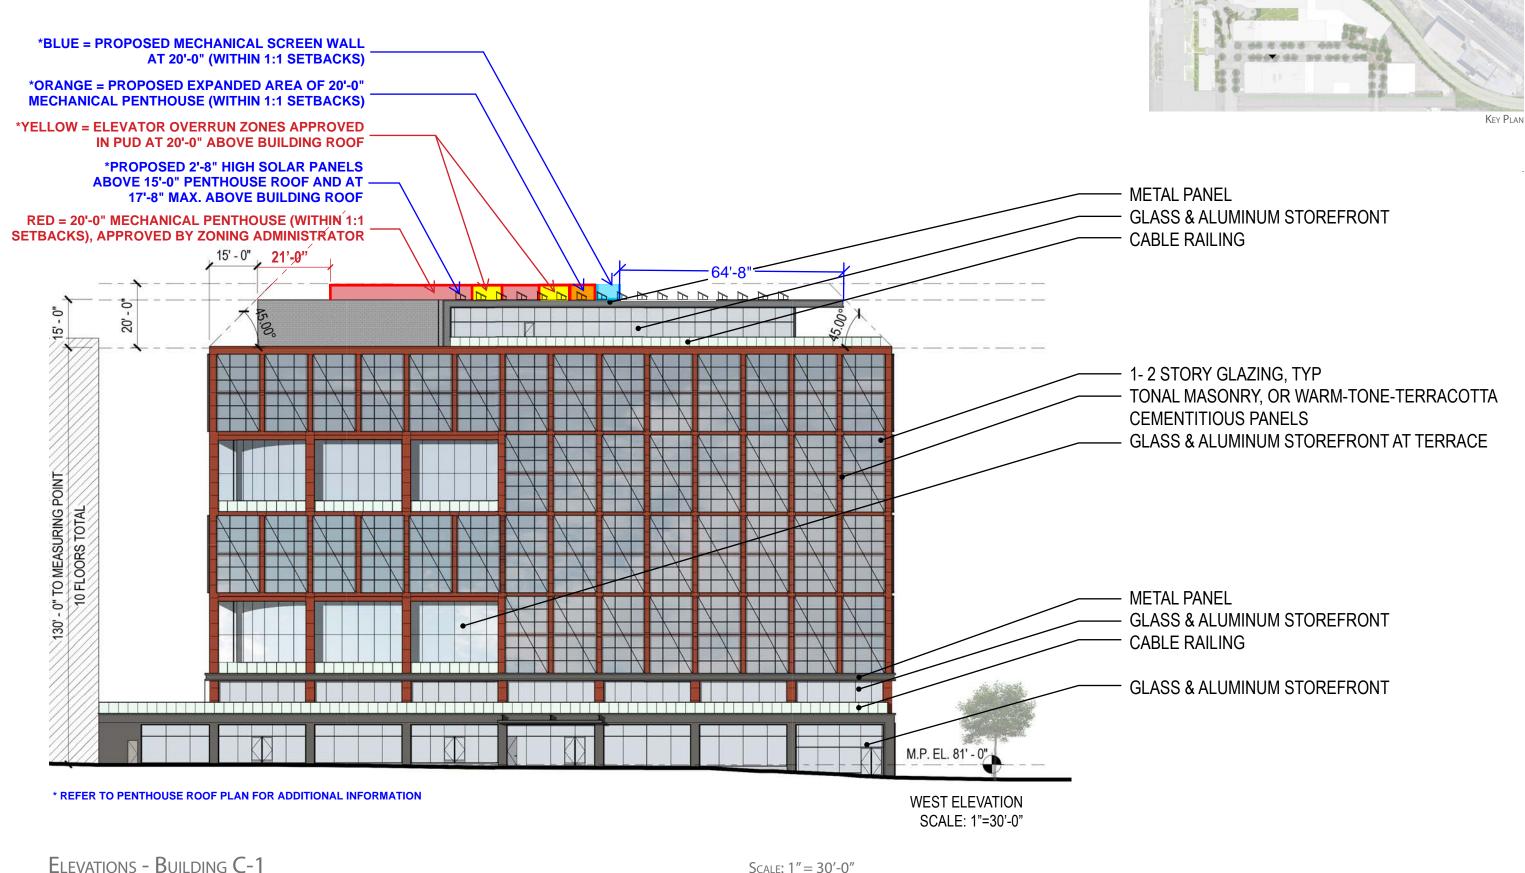

| 112 SF   |
| COCKTAIL LOUNGE,          |          | P2                         | 111 SF   |
| RESTAURANT USE            |          | P3                         | 112 SF   |
| MEN                       | 211 SF   | P4                         | 89 SF    |
| WOMEN                     | 211 SF   | S1                         | 103 SF   |
|                           | 5,646 SF | SHAFT                      | 213 SF   |
| WITH CORE FACTOR          | 6,453 SF | STAIR NORTH                | 216 SF   |
|                           |          | STAIR SOUTH                | 221 SF   |
|                           |          | A/V CLOSET                 | 53 SF    |

PENTHOUSE PLAN

PENTHOUSE ROOF PLAN

**CARR**PROPERTIES

Gensler

Building C-1 Penthouse Floor Plans

4,034 SF

## **PUD EXCERPT**







## **PUD EXCERPT**



Building Sections - Building C-1

Scale: 1'' = 30' - 0''