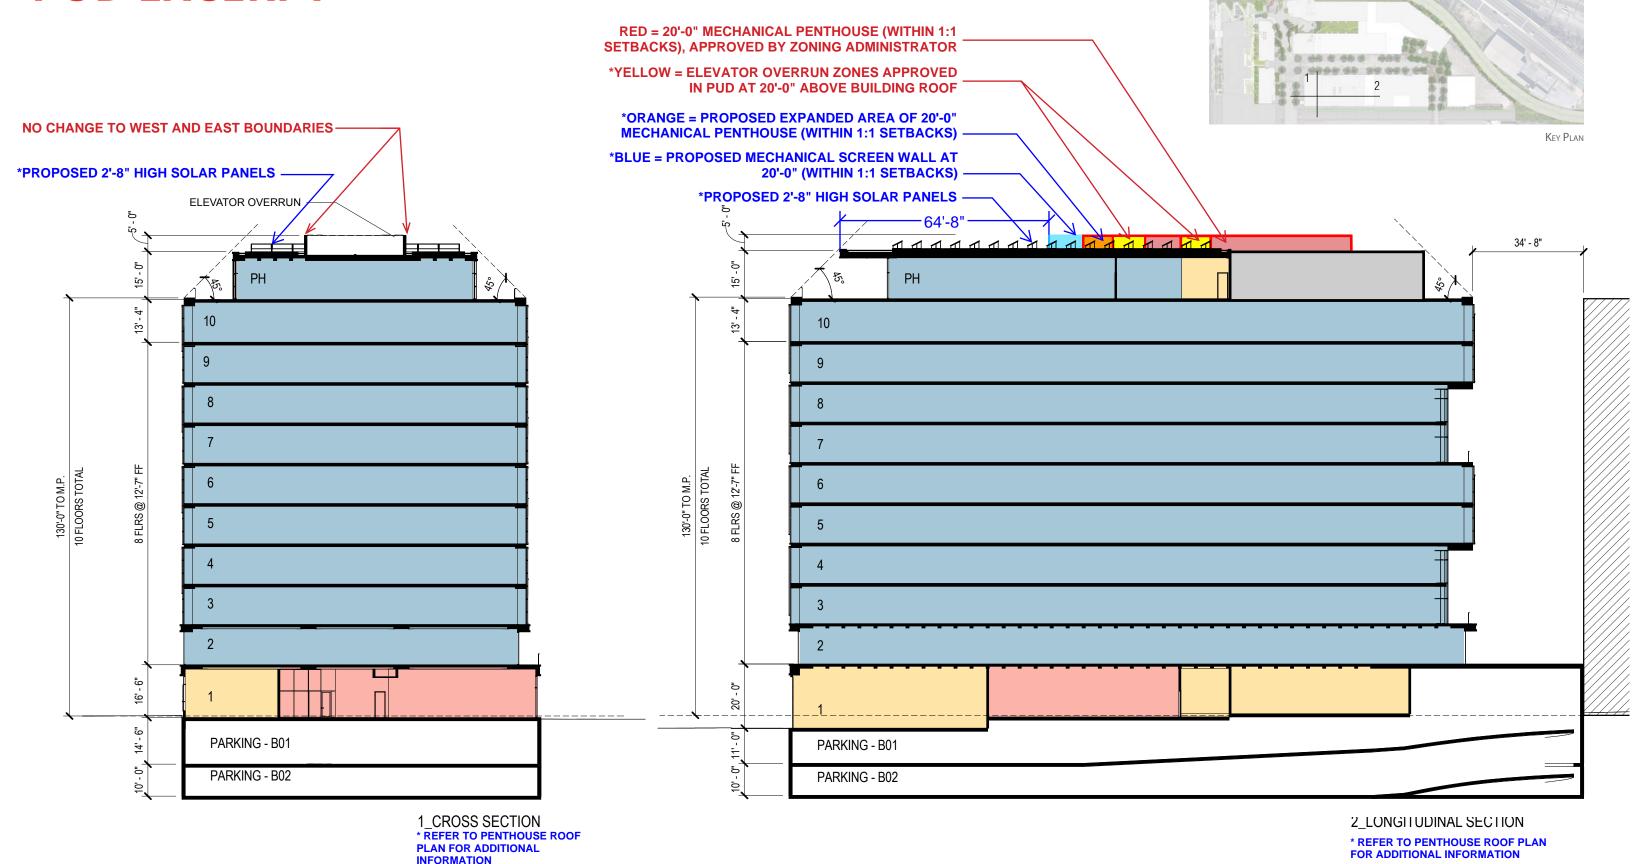

AIL LOUNGE,          |          | P2                         | 111 SF   |
| RESTAURANT USE            |          | P3                         | 112 SF   |
| MEN                       | 211 SF   | P4                         | 89 SF    |
| WOMEN                     | 211 SF   | S1                         | 103 SF   |
|                           | 5,646 SF | SHAFT                      | 213 SF   |
| WITH CORE FACTOR          | 6,453 SF | STAIR NORTH                | 216 SF   |
|                           |          | STAIR SOUTH                | 221 SF   |
|                           |          | A/V CLOSET                 | 53 SF    |

PENTHOUSE PLAN

PENTHOUSE ROOF PLAN

**CARR**PROPERTIES

Gensler

Building C-1 Penthouse Floor Plans

4,034 SF

## **PUD EXCERPT**







## **PUD EXCERPT**



Building Sections - Building C-1

Scale: 1'' = 30' - 0''