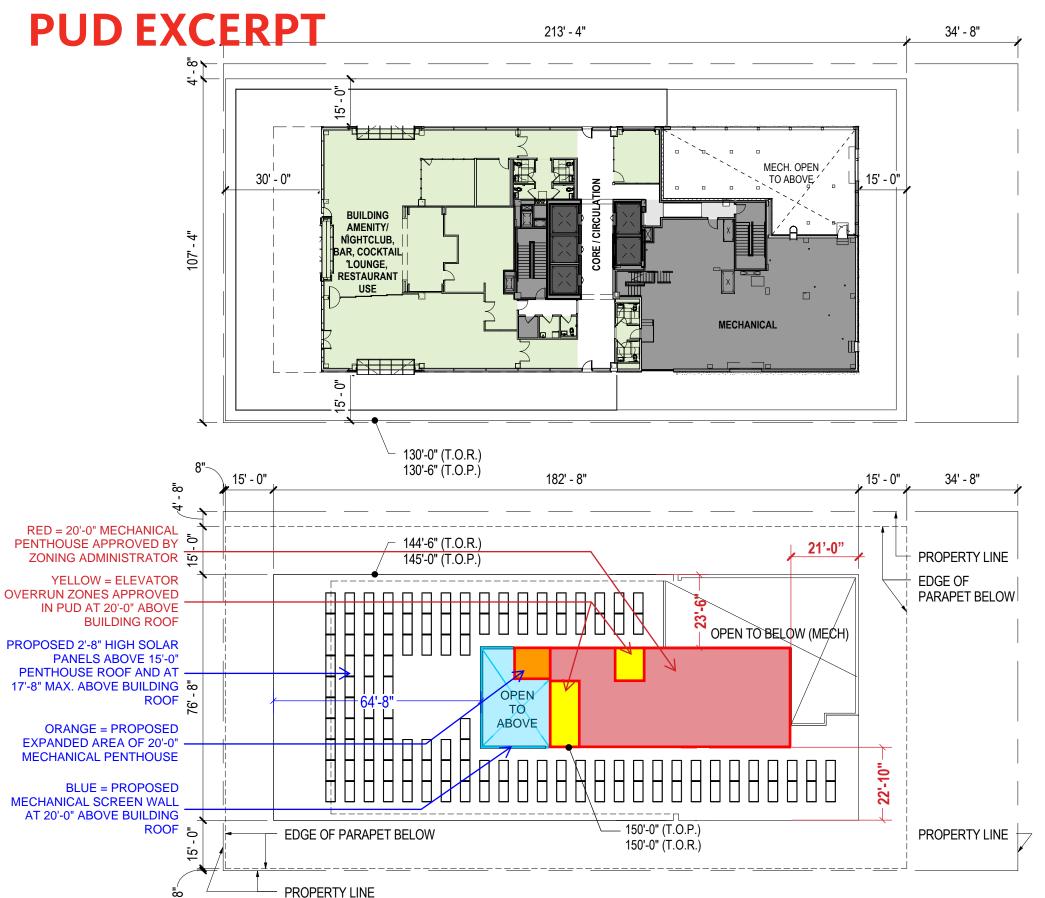

Scale: 1'' = 30'-0''

| PENTHOUSE HABITABLE SPACE |          | PENTHOUSE MECHANICAL SPACE |          |
|---------------------------|----------|----------------------------|----------|
| NAME                      | AREA     | NAME                       | AREA     |
| <b>BUILDING AMENITY/</b>  | 5,224 SF | MECHANICAL                 | 2,804 SF |
| NIGHTCLUB, BAR,           |          | P1                         | 112 SF   |
| COCKTAIL LOUNGE,          |          | P2                         | 111 SF   |
| RESTAURANT USE            |          | P3                         | 112 SF   |
| MEN                       | 211 SF   | P4                         | 89 SF    |
| WOMEN                     | 211 SF   | S1                         | 103 SF   |
|                           | 5,646 SF | SHAFT                      | 213 SF   |
| WITH CORE FACTOR          | 6,453 SF | STAIR NORTH                | 216 SF   |
|                           |          | STAIR SOUTH                | 221 SF   |
|                           |          | A/V CLOSET                 | 53 SF    |

PENTHOUSE PLAN

PENTHOUSE ROOF PLAN

**CARR**PROPERTIES

Gensler

Building C-1 Penthouse Floor Plans

4,034 SF

## **PUD EXCERPT**