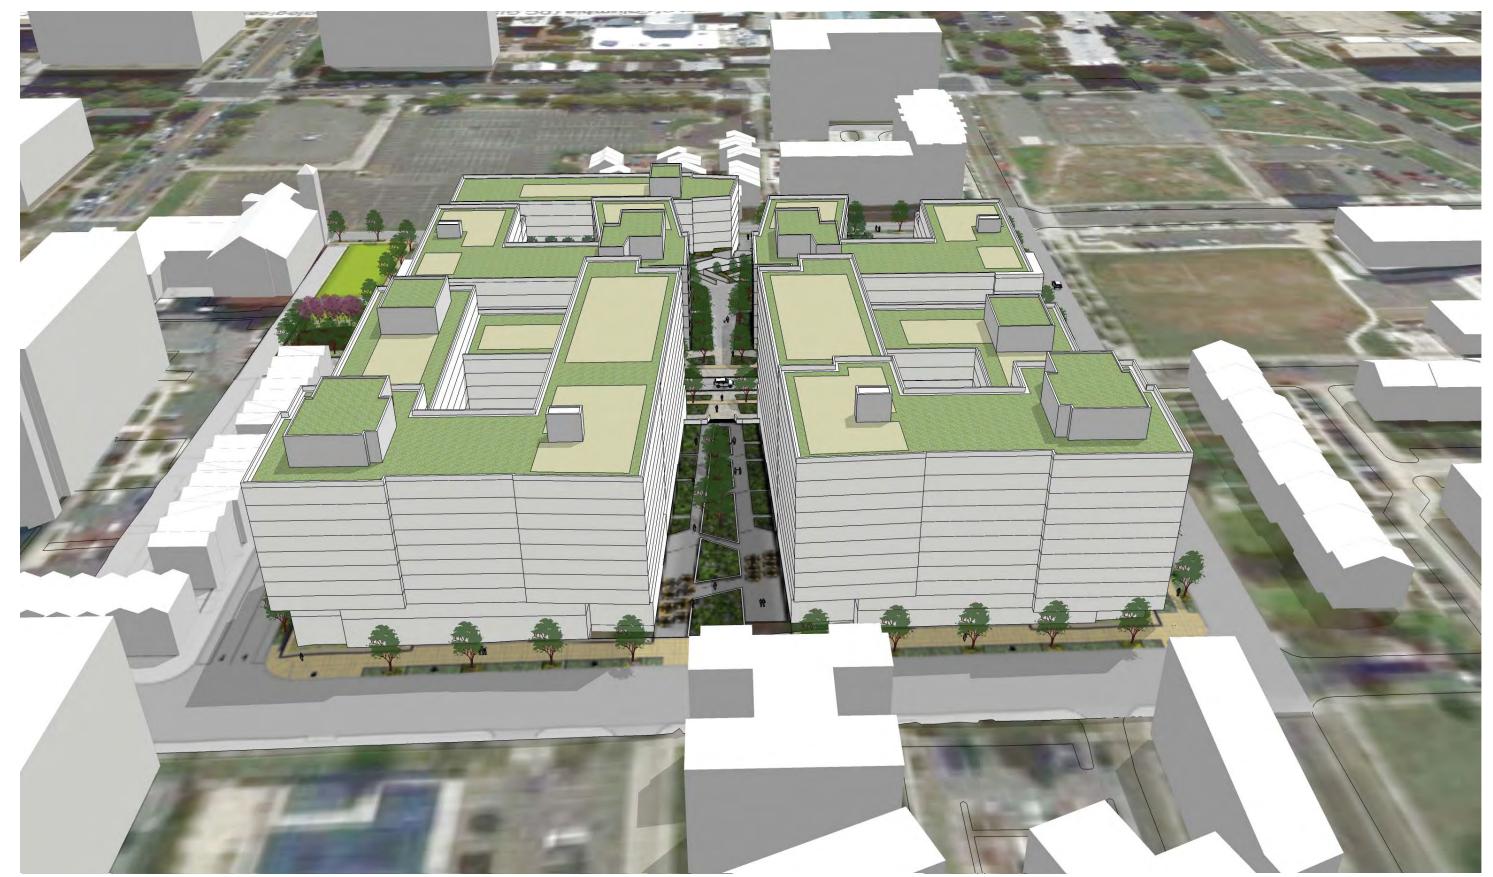

### A-37 Aerial View From North (Approved Per ZC ORDER 15-20)

Sursum Corda Cooperative | Sursum Corda | 1112 First Terrace, NW, Washington, DC 20003

### Boggs & Partners Architects | WDG 04.15.2016

Note: The building massing is shown for illustrative purposes. The design of the buildings will be subject to a future second stage planned unit development design review and approval.