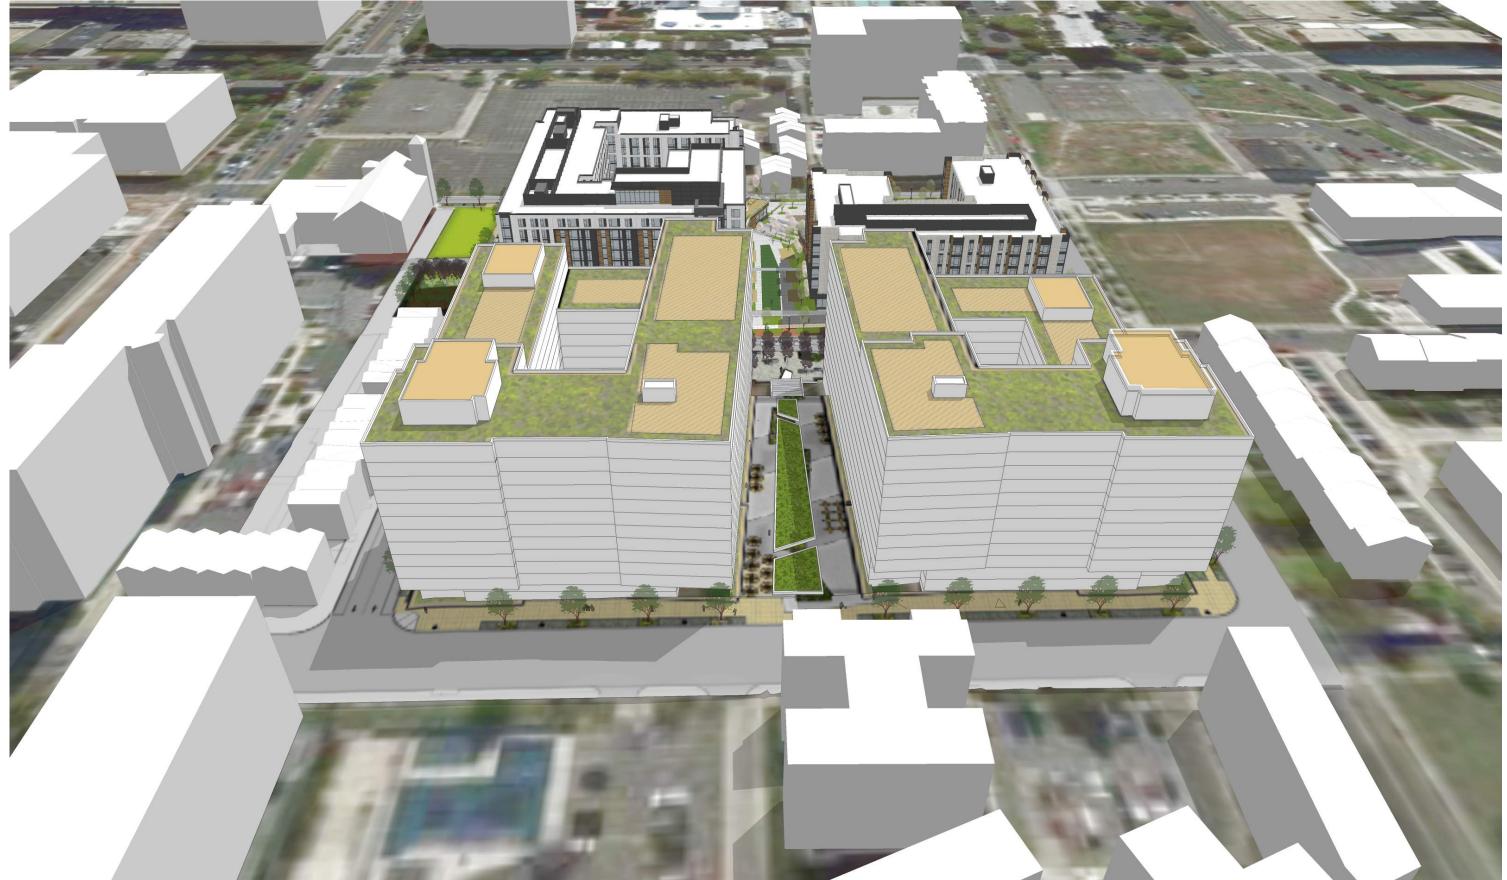

# Proposed Aerial View from North

## A-37a

TBSC Owner I LLC | Sursum Corda | 1112 First Terrace, NW, Washington, DC 20003