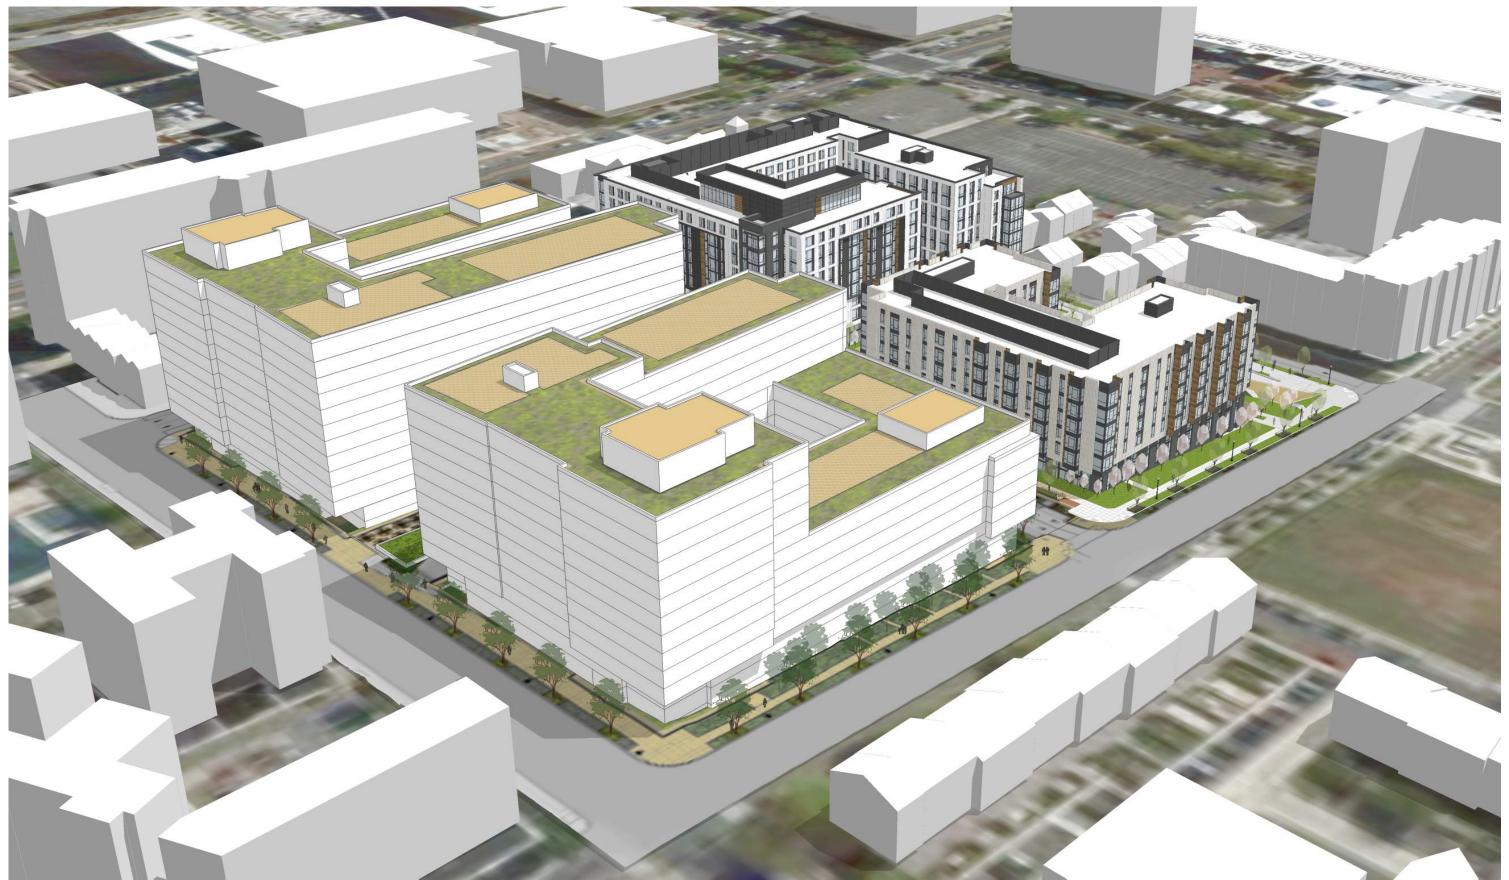

Note: The building massing is shown for illustrative purposes. The design of the buildings will be subject to a future second stage planned unit development design review and approval.

Proposed Aerial View from Northwest

A-36a

TBSC Owner I LLC | Sursum Corda | 1112 First Terrace, NW, Washington, DC 20003

Note: The building massing is shown for illustrative purposes. The design of the buildings will be subject to a future second stage planned unit development design review and approval.