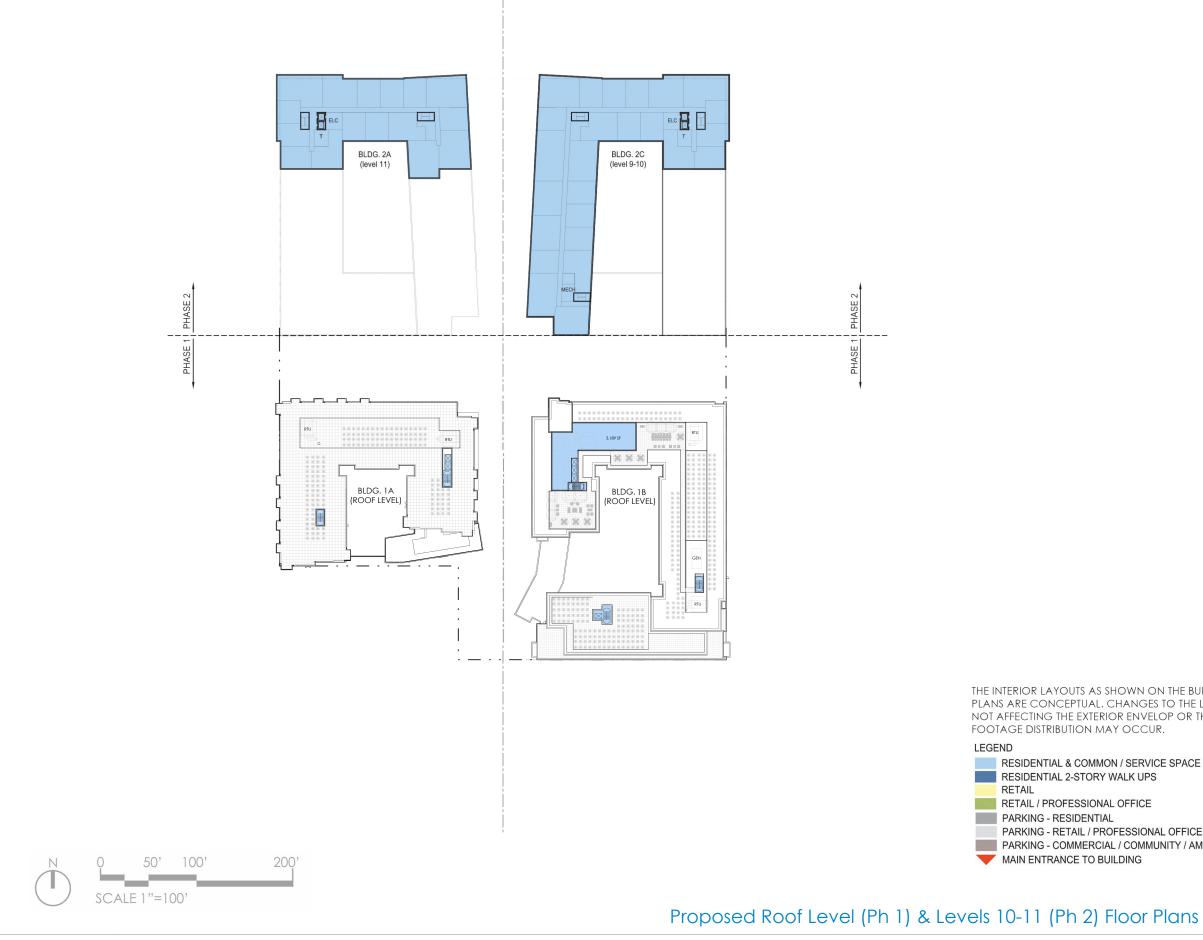

THE INTERIOR LAYOUTS AS SHOWN ON THE BUILDING PLANS ARE CONCEPTUAL. CHANGES TO THE LAYOUTS, NOT AFFECTING THE EXTERIOR ENVELOP OR THE SQUARE FOOTAGE DISTRIBUTION MAY OCCUR.

### LEGEND

| LEGEND                                     |
|--------------------------------------------|
| RESIDENTIAL & COMMON / SERVICE SPACE       |
| RESIDENTIAL 2-STORY WALK UPS               |
| RETAIL                                     |
| RETAIL / PROFESSIONAL OFFICE               |
| COMMERCIAL / COMMUNITY / AMENITY           |
| PARKING - RESIDENTIAL                      |
| PARKING - RETAIL / PROFESSIONAL OFFICE     |
| PARKING - COMMERCIAL / COMMUNITY / AMENITY |
| MAIN ENTRANCE TO BUILDING                  |
|                                            |

200'

50' 100'

0

SCALE 1"=100'

Sursum Corda Cooperative | Sursum Corda | 1112 First Terrace, NW, Washington, DC 20003