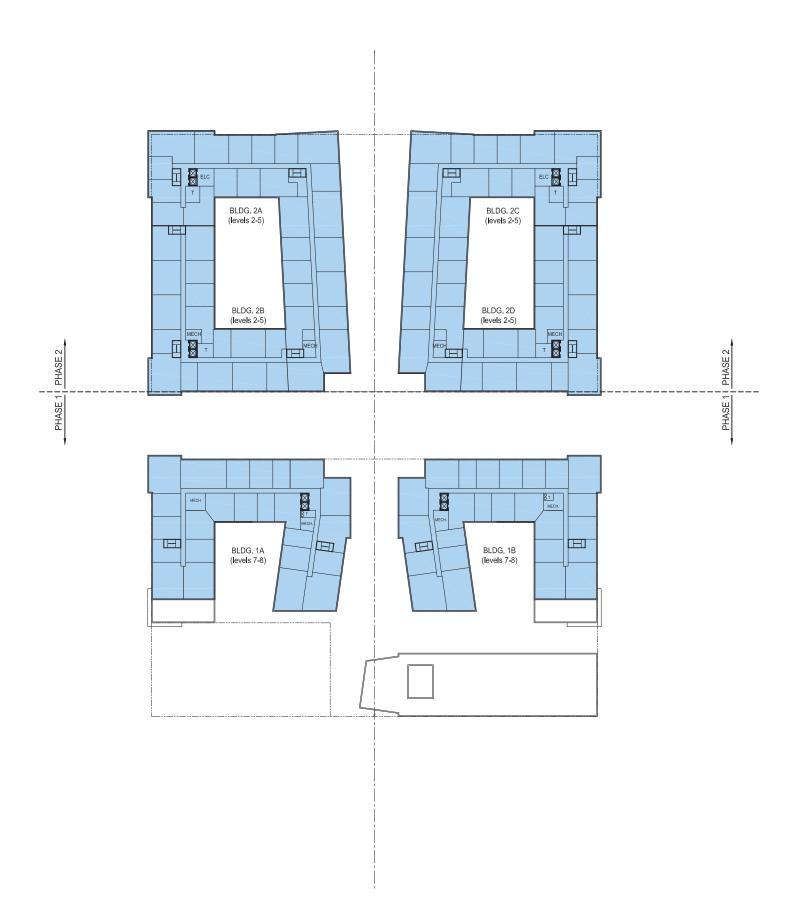

## LEGEND

RESIDENTIAL & COMMON / SERVICE SPACE
RESIDENTIAL 2-STORY WALK UPS

RESIDENTIAL 2-STORY WALK UPS
RETAIL

RETAIL / PROFESSIONAL OFFICE
COMMERCIAL / COMMUNITY / AMENITY

PARKING - RESIDENTIAL

PARKING - RETAIL / PROFESSIONAL OFFICE
PARKING - COMMERCIAL / COMMUNITY / AMENITY

MAIN ENTRANCE TO BUILDING

THE INTERIOR LAYOUTS AS SHOWN ON THE BUILDING PLANS ARE CONCEPTUAL. CHANGES TO THE LAYOUTS, NOT AFFECTING THE EXTERIOR ENVELOP OR THE SQUARE FOOTAGE DISTRIBUTION MAY OCCUR.