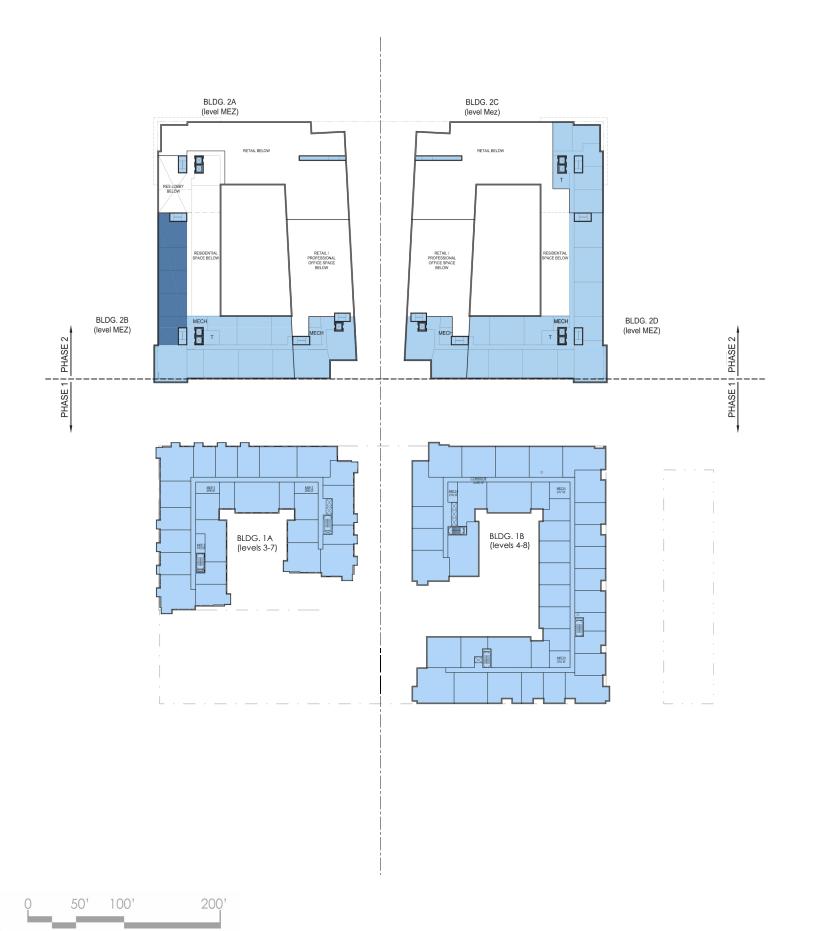

FOOTAGE DISTRIBUTION MAY OCCUR.

RESIDENTIAL 2-STORY WALK UPS

RETAIL / PROFESSIONAL OFFICE

MAIN ENTRANCE TO BUILDING

PARKING - RESIDENTIAL

COMMERCIAL / COMMUNITY / AMENITY

LEGEND

RETAIL



**LEGEND** 

**RETAIL** 



THE INTERIOR LAYOUTS AS SHOWN ON THE BUILDING PLANS ARE CONCEPTUAL. CHANGES TO THE LAYOUTS, NOT AFFECTING THE EXTERIOR ENVELOP OR THE SQUARE FOOTAGE DISTRIBUTION MAY OCCUR.

## LEGEND

RESIDENTIAL & COMMON / SERVICE SPACE
RESIDENTIAL 2-STORY WALK UPS

RESIDENTIAL 2-STORY WALK UPS
RETAIL

RETAIL / PROFESSIONAL OFFICE
COMMERCIAL / COMMUNITY / AMENITY

PARKING - RESIDENTIAL

PARKING - RETAIL / PROFESSIONAL OFFICE
PARKING - COMMERCIAL / COMMUNITY / AMENITY

MAIN ENTRANCE TO BUILDING





THE INTERIOR LAYOUTS AS SHOWN ON THE BUILDING PLANS ARE CONCEPTUAL. CHANGES TO THE LAYOUTS, NOT AFFECTING THE EXTERIOR ENVELOP OR THE SQUARE FOOTAGE DISTRIBUTION MAY OCCUR.

## LEGEND

RESIDENTIAL & COMMON / SERVICE SPACE
RESIDENTIAL 2-STORY WALK UPS

RETAIL

RETAIL / PROFESSIONAL OFFICE

PARKING - RESIDENTIAL
PARKING - RETAIL / PROFESSIONAL OFFICE

PARKING - RETAIL / PROFESSIONAL OFFICE
PARKING - COMMERCIAL / COMMUNITY / AMENITY





SCALE 1"=100"

WDG



THE INTERIOR LAYOUTS AS SHOWN ON THE BUILDING PLANS ARE CONCEPTUAL. CHANGES TO THE LAYOUTS, NOT AFFECTING THE EXTERIOR ENVELOP OR THE SQUARE FOOTAGE DISTRIBUTION MAY OCCUR.

## LEGEND

RESIDENTIAL & COMMON / SERVICE SPACE

RESIDENTIAL 2-STORY WALK UPS

RETAIL

RETAIL / PROFESSIONAL OFFICE

COMMERCIAL / COMMUNITY / AMENITY

PARKING - RE