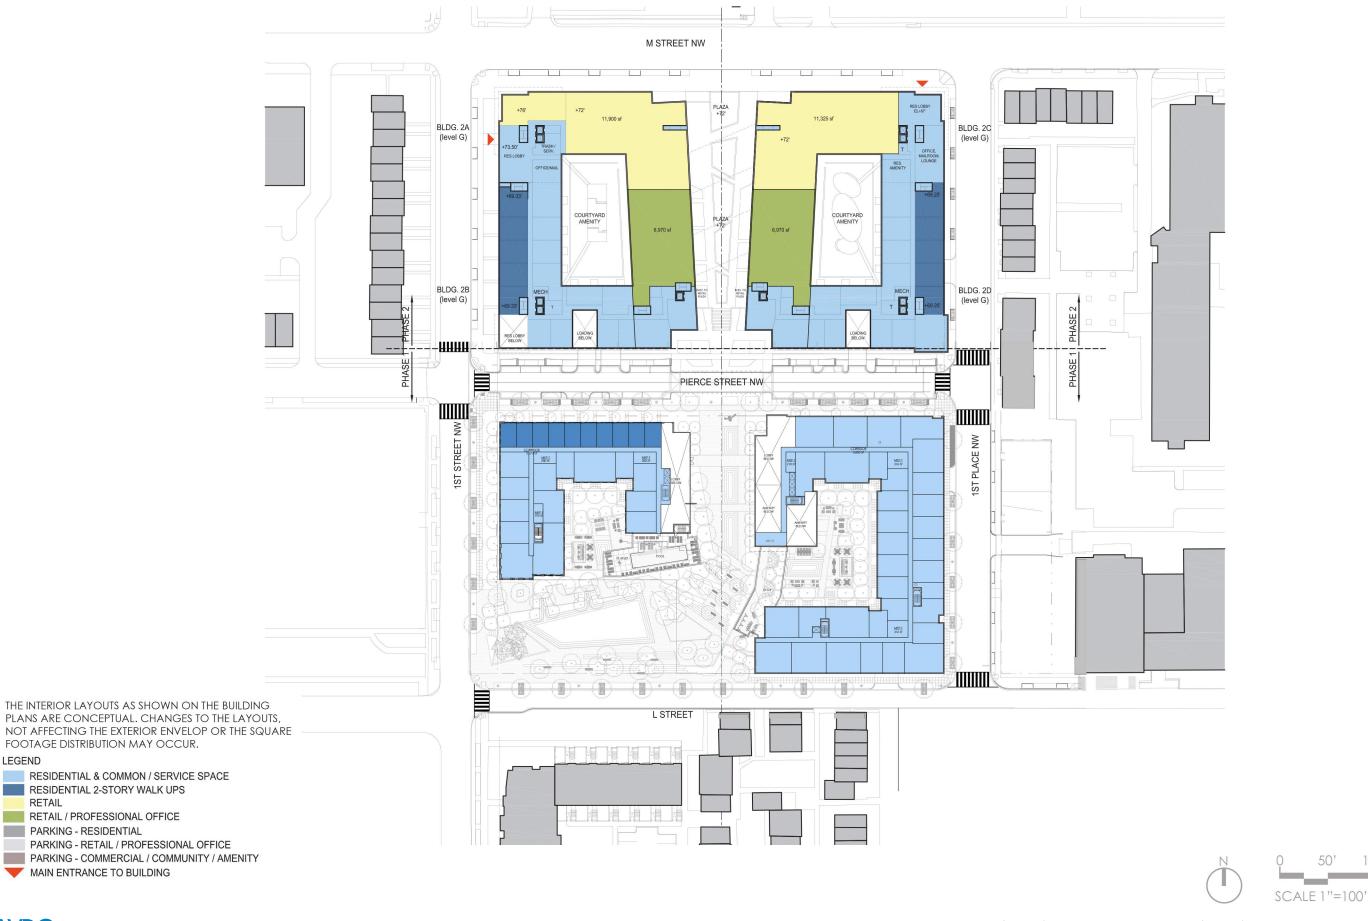

## LEGEND

RESIDENTIAL & COMMON / SERVICE SPACE
RESIDENTIAL 2-STORY WALK UPS

RETAIL

RETAIL / PROFESSIONAL OFFICE

PARKING - RESIDENTIAL
PARKING - RETAIL / PROFESSIONAL OFFICE

PARKING - RETAIL / PROFESSIONAL OFFICE
PARKING - COMMERCIAL / COMMUNITY / AMENITY

SCALE 1"=100"

WDG

THE INTERIOR LAYOUTS AS SHOWN ON THE BUILDING PLANS ARE CONCEPTUAL. CHANGES TO THE LAYOUTS, NOT AFFECTING THE EXTERIOR ENVELOP OR THE SQUARE FOOTAGE DISTRIBUTION MAY OCCUR.

## LEGEND

RESIDENTIAL & COMMON / SERVICE SPACE

RESIDENTIAL 2-STORY WALK UPS

RETAIL

RETAIL / PROFESSIONAL OFFICE

COMMERCIAL / COMMUNITY / AMENITY

PARKING - RESIDENTIAL

PARKING - RETAIL / PROFESSIONAL OFFICE

PARKING - COMMERCIAL / COMMUNITY / AMENITY
MAIN ENTRANCE TO BUILDING

SCALE 1"=100'

200′