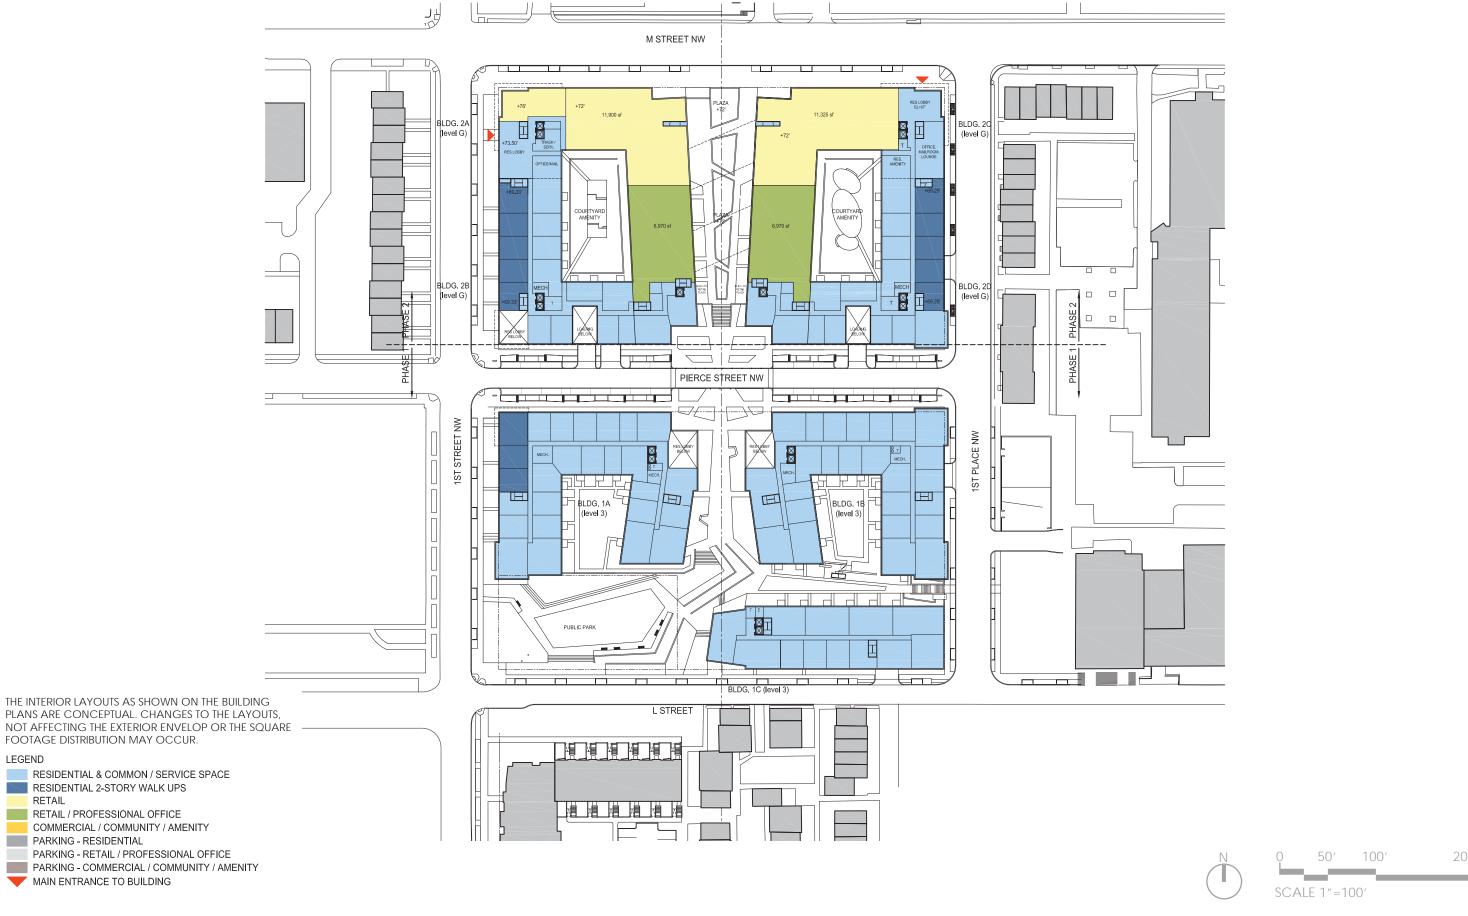

FOOTAGE DISTRIBUTION MAY OCCUR.

RESIDENTIAL 2-STORY WALK UPS

RETAIL / PROFESSIONAL OFFICE

MAIN ENTRANCE TO BUILDING

PARKING - RESIDENTIAL

COMMERCIAL / COMMUNITY / AMENITY

LEGEND

RETAIL

**LEGEND** 

**RETAIL** 

THE INTERIOR LAYOUTS AS SHOWN ON THE BUILDING PLANS ARE CONCEPTUAL. CHANGES TO THE LAYOUTS, NOT AFFECTING THE EXTERIOR ENVELOP OR THE SQUARE FOOTAGE DISTRIBUTION MAY OCCUR.

## LEGEND

RESIDENTIAL & COMMON / SERVICE SPACE
RESIDENTIAL 2-STORY WALK UPS

RESIDENTIAL 2-STORY WALK UPS
RETAIL

RETAIL / PROFESSIONAL OFFICE
COMMERCIAL / COMMUNITY / AMENITY

PARKING - RESIDENTIAL

PARKING - RETAIL / PROFESSIONAL OFFICE
PARKING - COMMERCIAL / COMMUNITY / AMENITY

MAIN ENTRANCE TO BUILDING

THE INTERIOR LAYOUTS AS SHOWN ON THE BUILDING PLANS ARE CONCEPTUAL. CHANGES TO THE LAYOUTS, NOT AFFECTING THE EXTERIOR ENVELOP OR THE SQUARE FOOTAGE DISTRIBUTION MAY OCCUR.