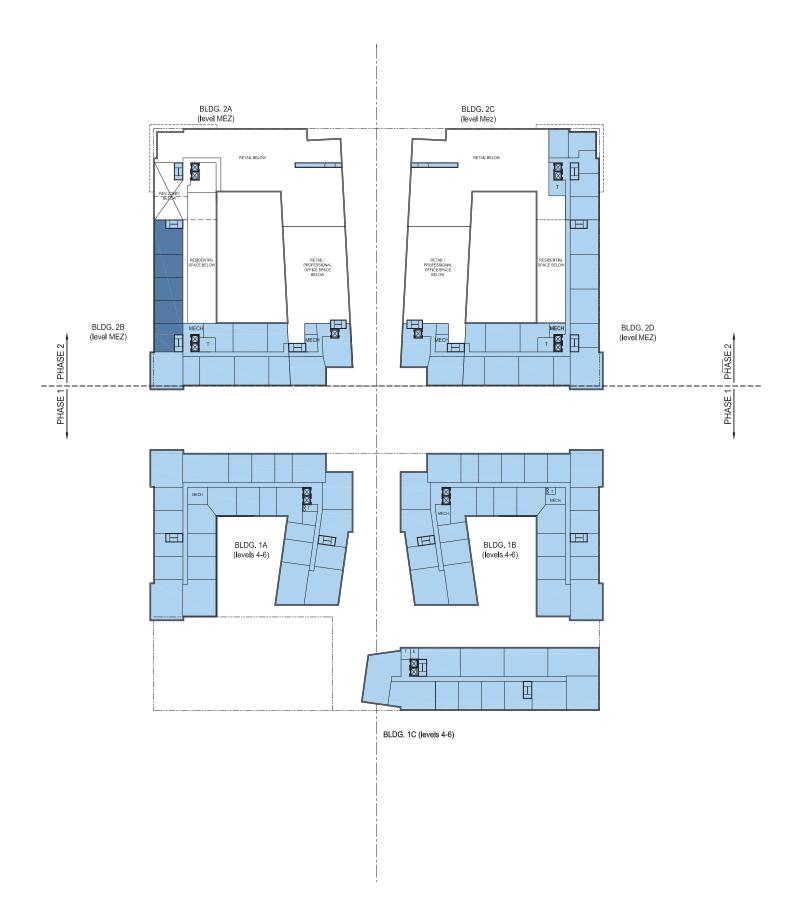

FOOTAGE DISTRIBUTION MAY OCCUR.

RESIDENTIAL 2-STORY WALK UPS

RETAIL / PROFESSIONAL OFFICE

MAIN ENTRANCE TO BUILDING

PARKING - RESIDENTIAL

COMMERCIAL / COMMUNITY / AMENITY

LEGEND

RETAIL



**LEGEND** 

**RETAIL** 



THE INTERIOR LAYOUTS AS SHOWN ON THE BUILDING PLANS ARE CONCEPTUAL. CHANGES TO THE LAYOUTS, NOT AFFECTING THE EXTERIOR ENVELOP OR THE SQUARE FOOTAGE DISTRIBUTION MAY OCCUR.

## LEGEND

RESIDENTIAL & COMMON / SERVICE SPACE
RESIDENTIAL 2-STORY WALK UPS

RESIDENTIAL 2-STORY WALK UPS
RETAIL

RETAIL / PROFESSIONAL OFFICE
COMMERCIAL / COMMUNITY / AMENITY

PARKING - RESIDENTIAL

PARKING - RETAIL / PROFESSIONAL OFFICE
PARKING - COMMERCIAL / COMMUNITY / AMENITY

MAIN ENTRANCE TO BUILDING





THE INTERIOR LAYOUTS AS SHOWN ON THE BUILDING PLANS ARE CONCEPTUAL. CHANGES TO THE LAYOUTS, NOT AFFECTING THE EXTERIOR ENVELOP OR THE SQUARE FOOTAGE DISTRIBUTION MAY OCCUR.

## LEGEND

RESIDENTIAL & COMMON / SERVICE SPACE
RESIDENTIAL 2-STORY WALK UPS

RETAIL

RETAIL / PROFESSIONAL OFFICE

PARKING - RESIDENTI