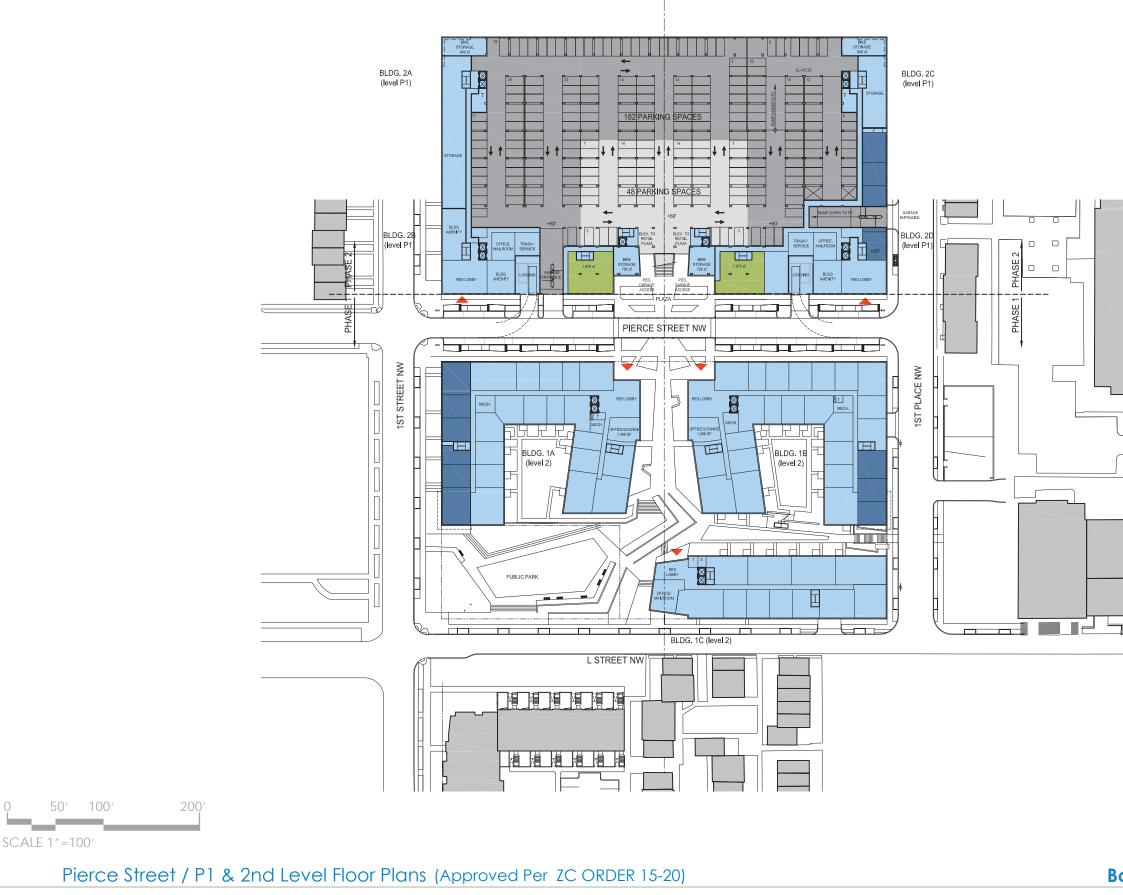

## Boggs & Partners Architects | WDG

WDG 11.13.2018 0

Ν

- RESIDENTIAL & COMMON / SERVICE SPACE
- RESIDENTIAL 2-STORY WALK UPS
- RETAIL / PROFESSIONAL OFFICE
- PARKING RETAIL / PROFESSIONAL OFFICE
- PARKING COMMERCIAL / COMMUNITY / AMENITY
- MAIN ENTRANCE TO BUILDING