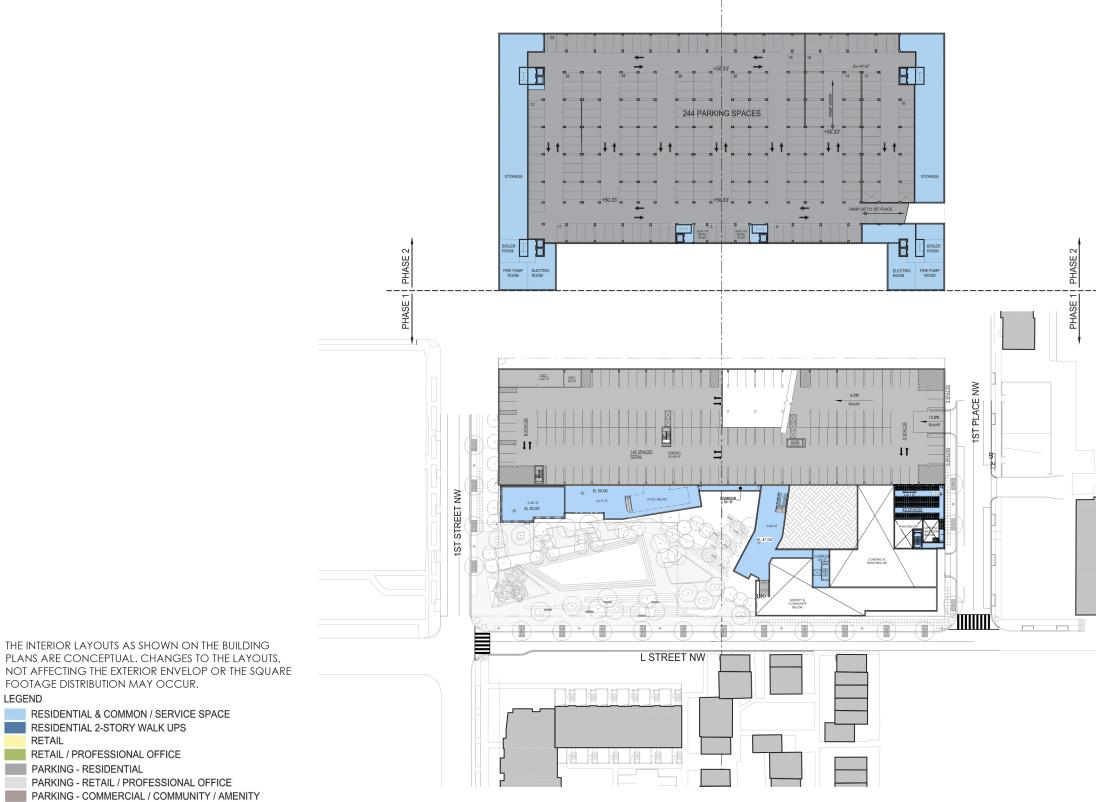

THE INTERIOR LAYOUTS AS SHOWN ON THE BUILDING PLANS ARE CONCEPTUAL. CHANGES TO THE LAYOUTS, NOT AFFECTING THE EXTERIOR ENVELOP OR THE SQUARE FOOTAGE DISTRIBUTION MAY OCCUR.

## LEGEND

- RESIDENTIAL & COMMON / SERVICE SPACE RESIDENTIAL 2-STORY WALK UPS
- RETAIL
- RETAIL / PROFESSIONAL OFFICE
- COMMERCIAL / COMMUNITY / AMENITY
- PARKING RESIDENTIAL
- PARKING RETAIL / PROFESSIONAL OFFICE
- PARKING COMMERCIAL / COMMUNITY / AMENITY
- MAIN ENTRANCE TO BUILDING