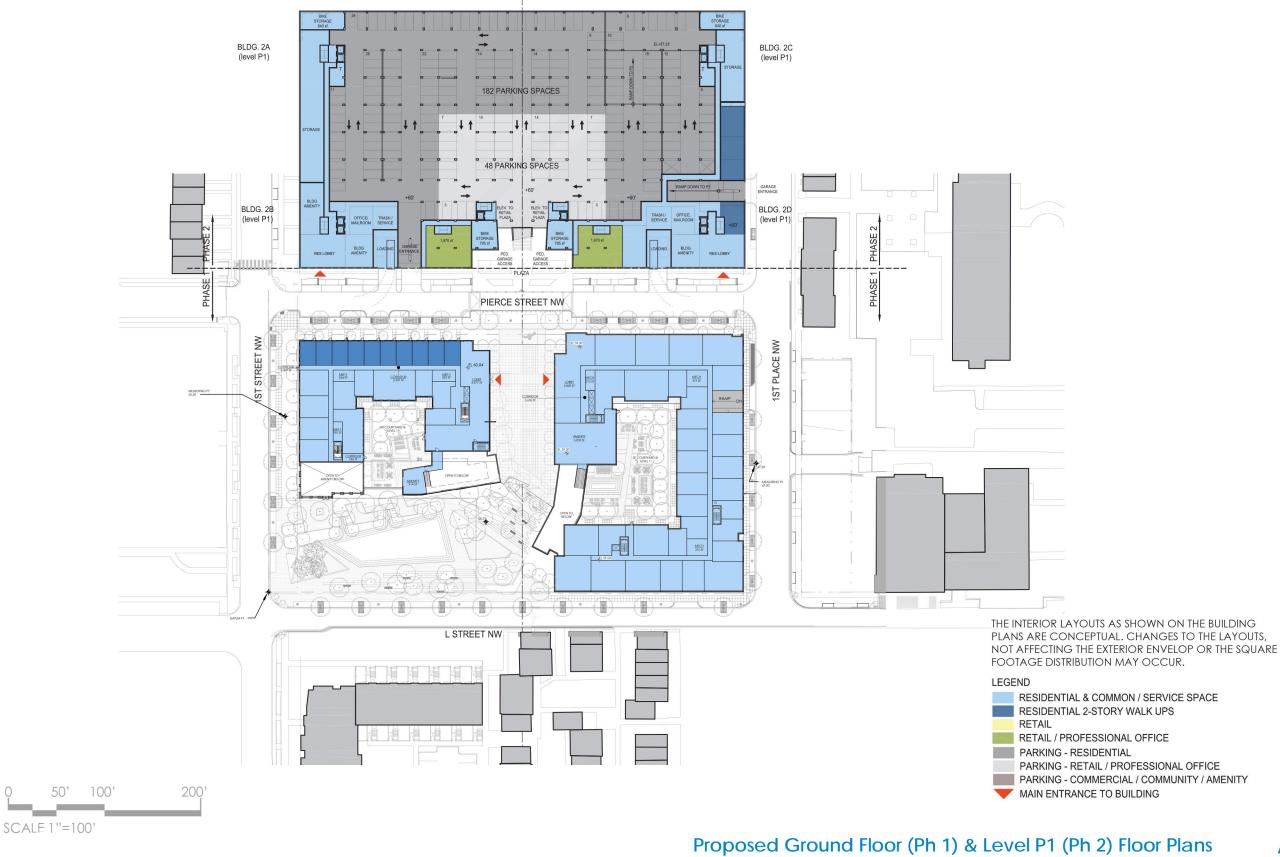

THE INTERIOR LAYOUTS AS SHOWN ON THE BUILDING PLANS ARE CONCEPTUAL. CHANGES TO THE LAYOUTS, NOT AFFECTING THE EXTERIOR ENVELOP OR THE SQUARE FOOTAGE DISTRIBUTION MAY OCCUR.

## LEGEND

- RESIDENTIAL & COMMON / SERVICE SPACE RESIDENTIAL 2-STORY WALK UPS
- RETAIL
- RETAIL / PROFESSIONAL OFFICE
- COMMERCIAL / COMMUNITY / AMENITY
- PARKING RESIDENTIAL
- PARKING RETAIL / PROFESSIONAL OFFICE
- PARKING COMMERCIAL / COMMUNITY / AMENITY
- MAIN ENTRANCE TO BUILDING

## Boggs & Partners Architects | WDG

WDG 11.13.2018 0

Ν

- RESIDENTIAL & COMMON / SERVICE SPACE
- RESIDENTIAL 2-STORY WALK UPS
- RETAIL / PROFESSIONAL OFFICE
- PARKING RETAIL / PROFESSIONAL OFFICE
- PARKING COMMERCIAL / COMMUNITY / AMENITY
- MAIN ENTRANCE TO BUILDING