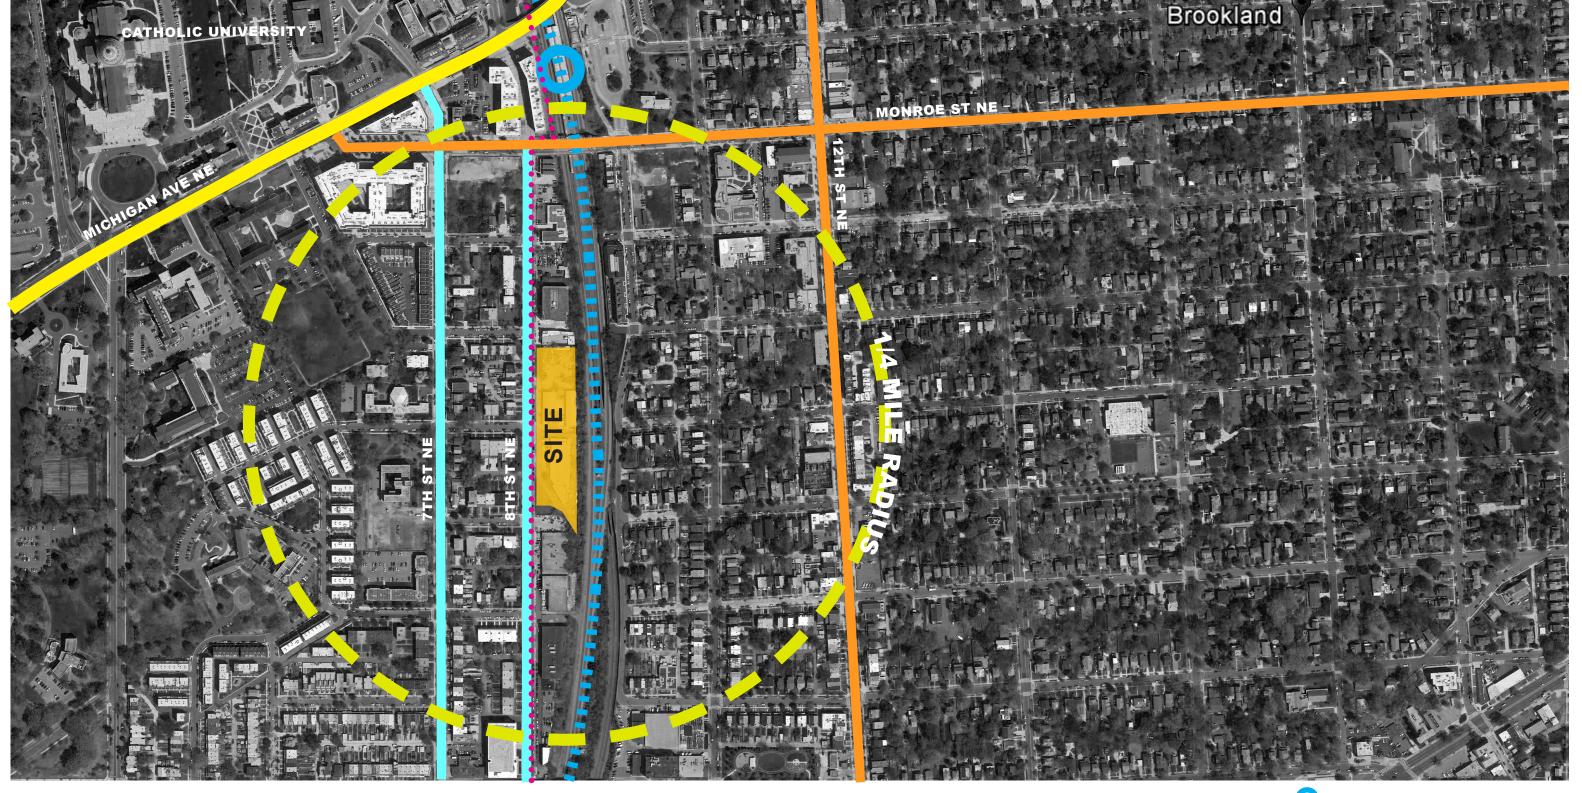

#### SITE EXHIBITS

**REGIONAL PLAN** G01 **CONTEXT PHOTOS - JACKSON STREET CONTEXT PHOTOS - IRVING STREET** G04 **CONTEXT PHOTOS - 8TH STREET** G05 **CONTEXT PHOTOS - 8TH STREET** SITE LOCATION G07 COMPREHENSIVE PLAN AND ZONING MAP G08 **ZONING ANALYSIS** G09 **ZONING ANALYSIS** G10 FAR DIAGRAMS **ZONING DIAGRAM - SOUTH BUILDING** G11 **ZONING DIAGRAM - NORTH BUILDING** 

## Site Exhibits

Architecture + Planning 888.456.5849 ktgy.com

METRO BROOKLAND CATHOLIC UNIVERSITY

RAIL TRACKS

PRIMARY STREET

SECONDARY STREET (RETAIL CORRIDOR)

TERTIARY STREET

METROPOLITAN BIKE TRAIL

PEDESTRIAN ACCESS RADIUS

A - Looking East Jackson St

6

B - Looking West Jackson St

A - Looking East Irving St

CONTEXT PHOTOS
IRVING STREET

B - Looking West Irving St

A - 8th Street Looking North 8th street