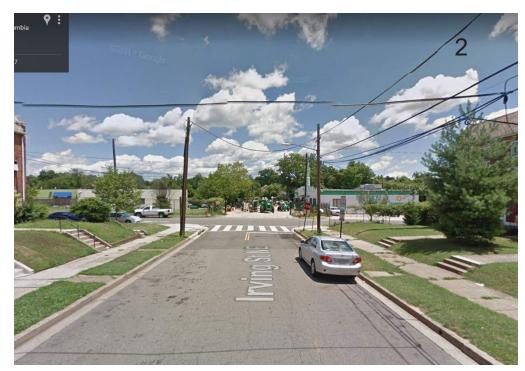

PEDESTRIAN ACCESS RADIUS

A - Looking East Jackson St

6

B - Looking West Jackson St

A - Looking East Irving St

CONTEXT PHOTOS
IRVING STREET

B - Looking West Irving St

A - 8th Street Looking North 8th street