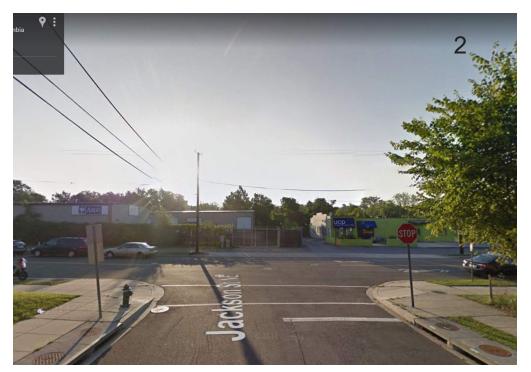

PEDESTRIAN ACCESS RADIUS

A - Looking East Jackson St

6

B - Looking West Jackson St

A - Looking East Irving St

CONTEXT PHOTOS
IRVING STREET

B - Looking West Irving St

A - 8th Street Looking North 8th street