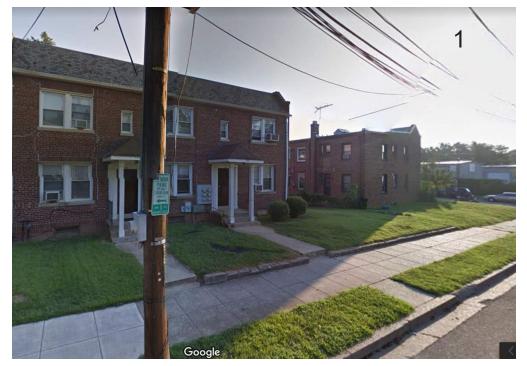

PEDESTRIAN ACCESS RADIUS

A - Looking East Jackson St

6

B - Looking West Jackson St

A - Looking East Irving St

CONTEXT PHOTOS
IRVING STREET

B - Looking West Irving St

A - 8th Street Looking North 8th street

Dombia 6

B - 8th Street Looking North 8th street

A - Looking at South 8th street

FARMERS SATURDAYS
9 am - 1 pm
on the arts walk

B - Looking at 8th street and Monroe st Intersection