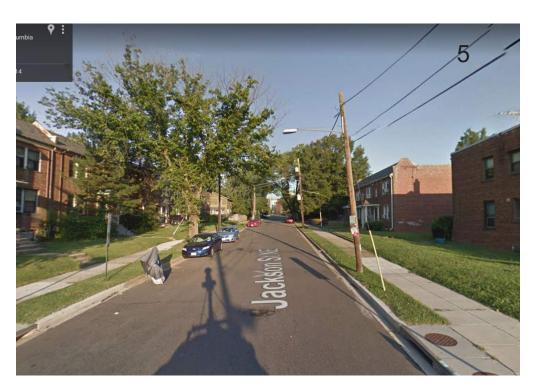

PEDESTRIAN ACCESS RADIUS

A - Looking East Jackson St

6

B - Looking West Jackson St

A - Looking East Irving St

CONTEXT PHOTOS
IRVING STREET

B - Looking West Irving St

A - 8th Street Looking North 8th street