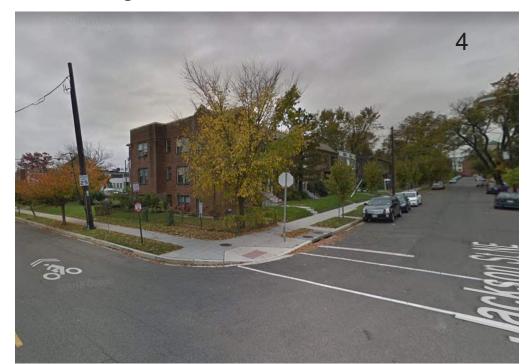

PEDESTRIAN ACCESS RADIUS

A - Looking East Jackson St

6

B - Looking West Jackson St

A - Looking East Irving St

CONTEXT PHOTOS
IRVING STREET

B - Looking West Irving St

A - 8th Street Looking North 8th street