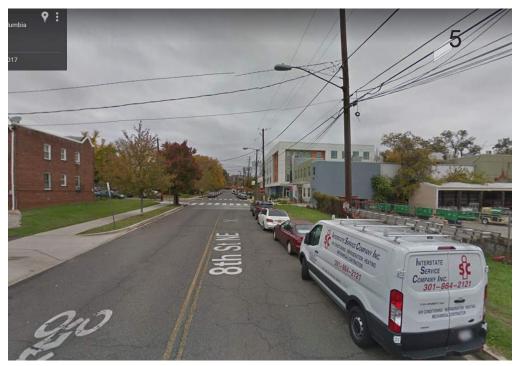

PEDESTRIAN ACCESS RADIUS

A - Looking East Jackson St

6

B - Looking West Jackson St

A - Looking East Irving St

CONTEXT PHOTOS
IRVING STREET

B - Looking West Irving St

A - 8th Street Looking North 8th street

Dombia 6

B - 8th Street Looking North 8th street

A - Looking at South 8th street

FARMERS SATURDAYS
9 am - 1 pm
on the arts walk

B - Looking at 8th street and Monroe st Intersection