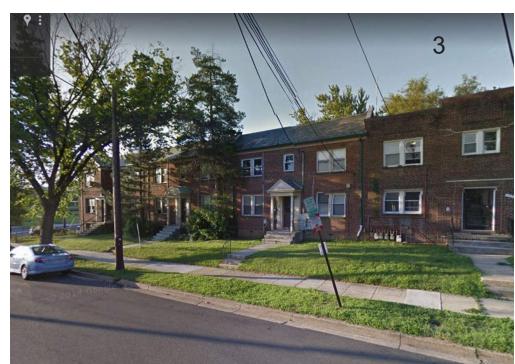

PEDESTRIAN ACCESS RADIUS

A - Looking East Jackson St

6

B - Looking West Jackson St

A - Looking East Irving St

CONTEXT PHOTOS
IRVING STREET

B - Looking West Irving St

A - 8th Street Looking North 8th street