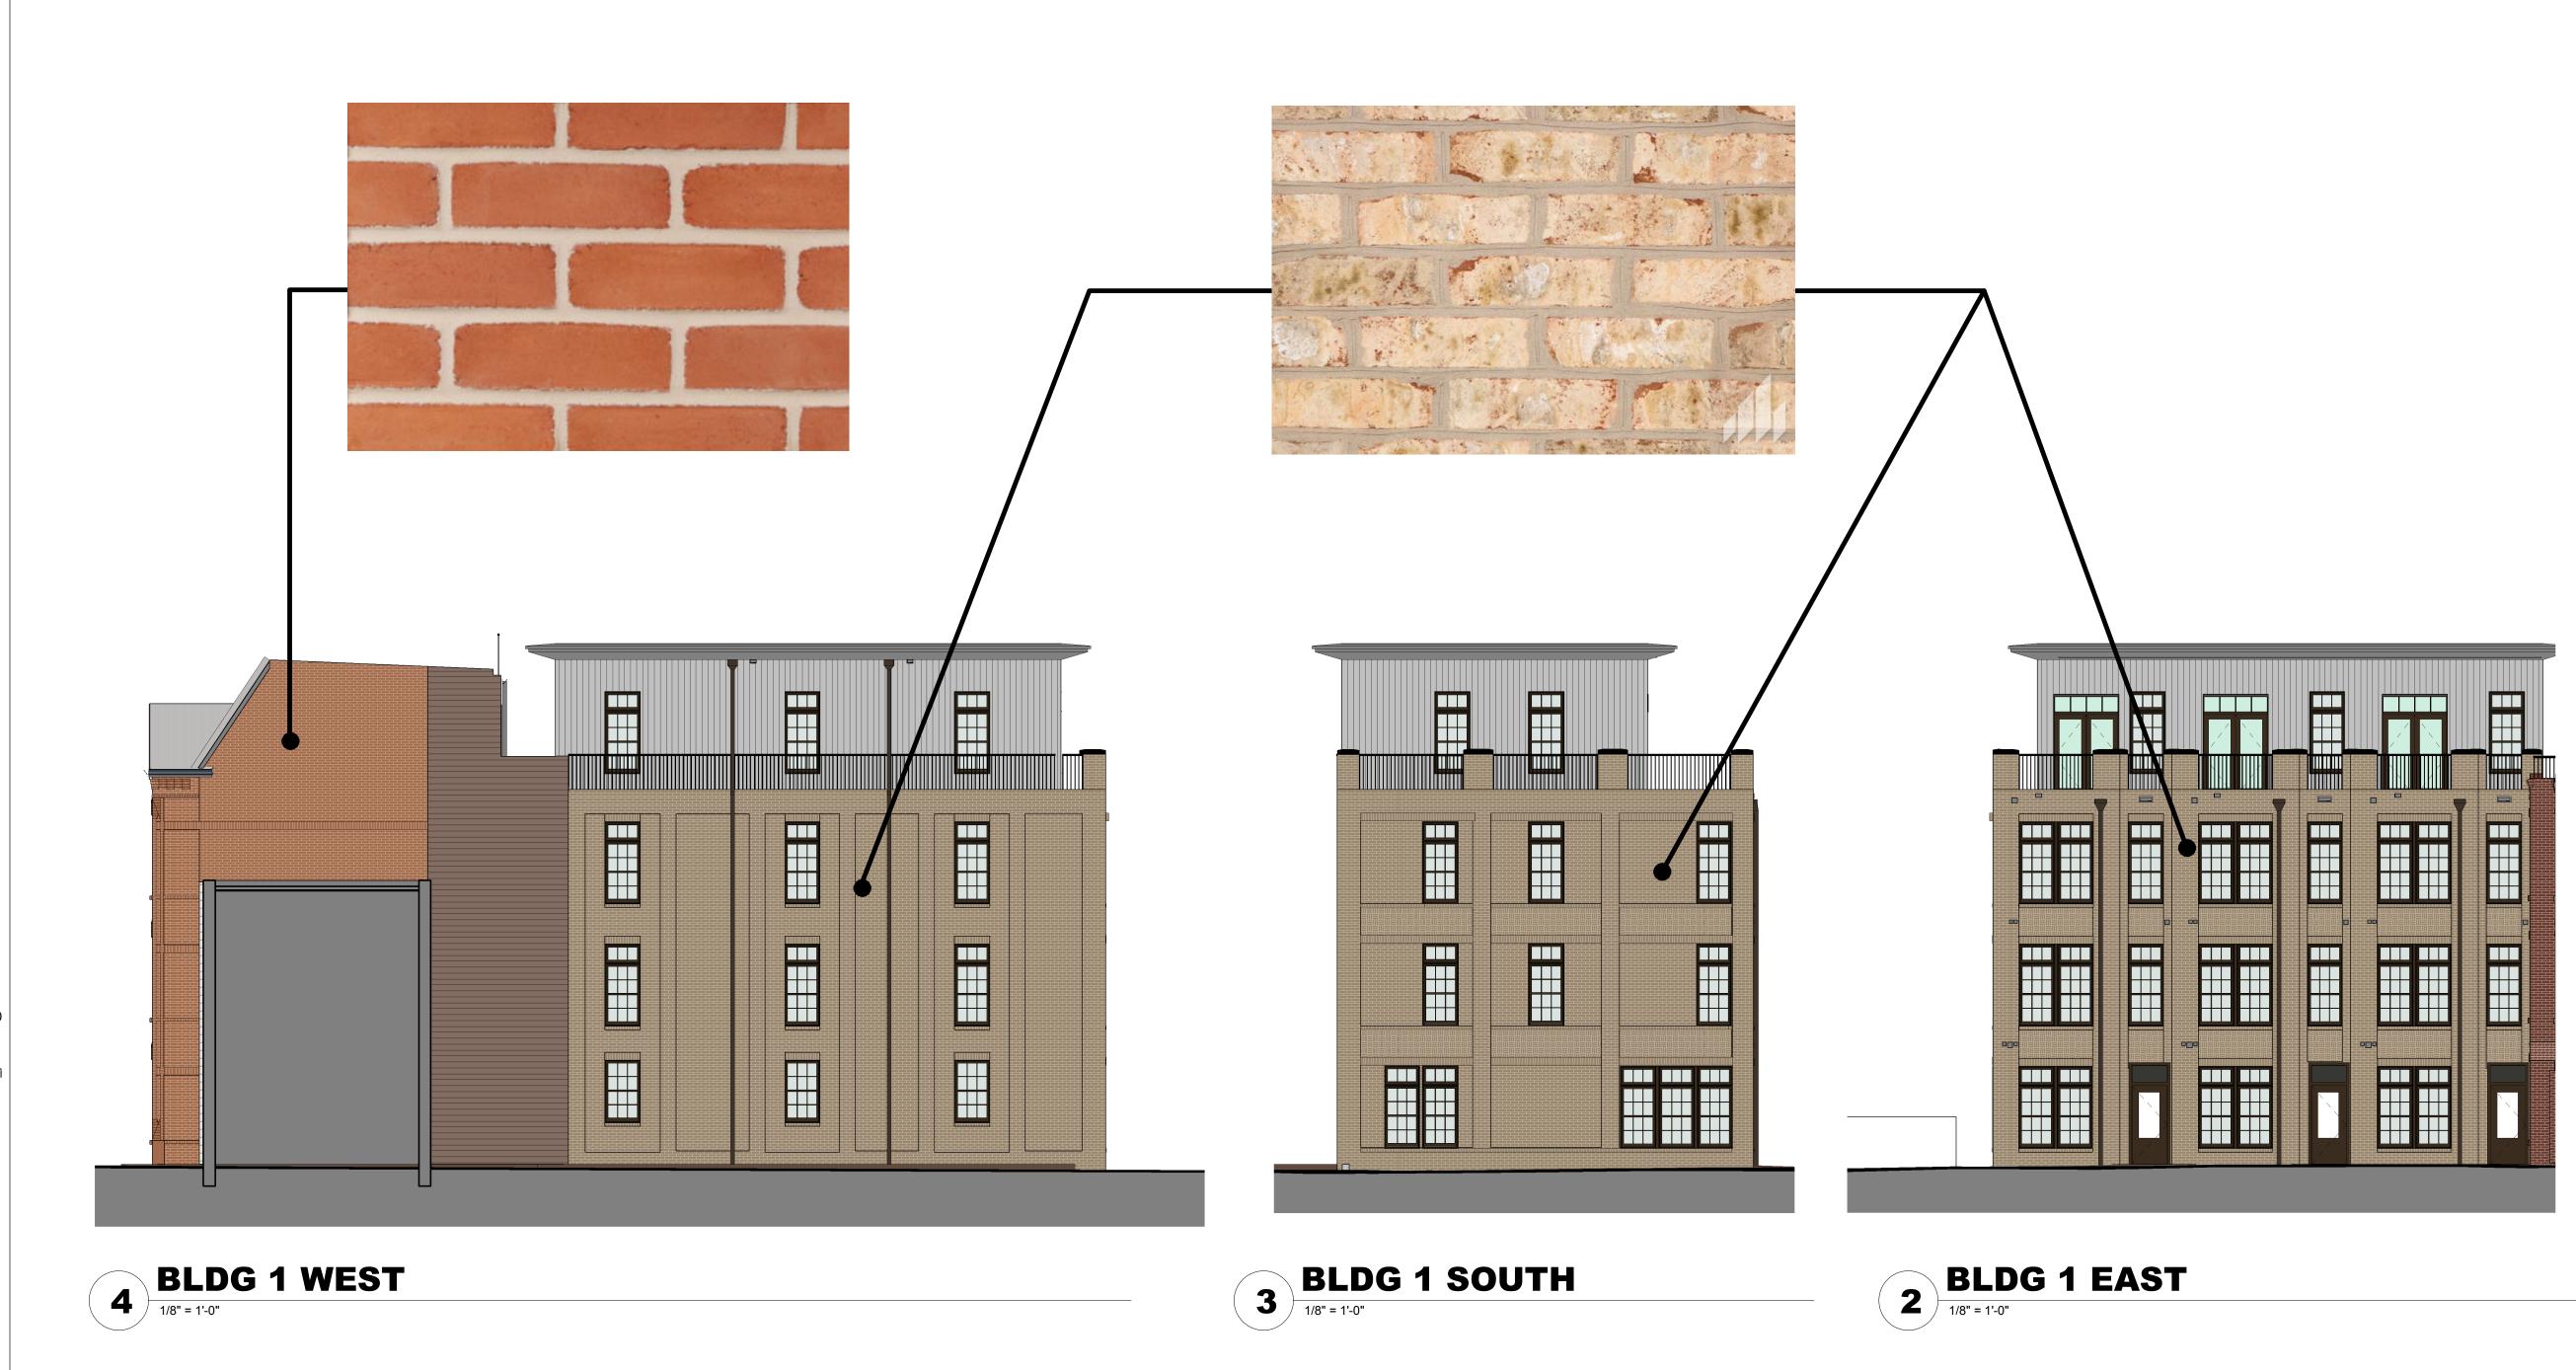

## Current - Alternate to Two-Tone Scheme

**REVISED BID SET 2-19-2018** © 2017 HEFFNER ARCHITECTS PC 5/29/2018:4(35u10) PM CASE NO.15-13A EXHIBIT NO.1C4

| ELEVATION        | S - BLDG |
|------------------|----------|
| BUILDING         |          |
| SHEET TITLE      |          |
| SHEET ISSUE DATE | 04/18/18 |
| PROJECT NUMBER   | 16014    |
|                  |          |
|                  |          |
|                  |          |
|                  |          |
|                  |          |