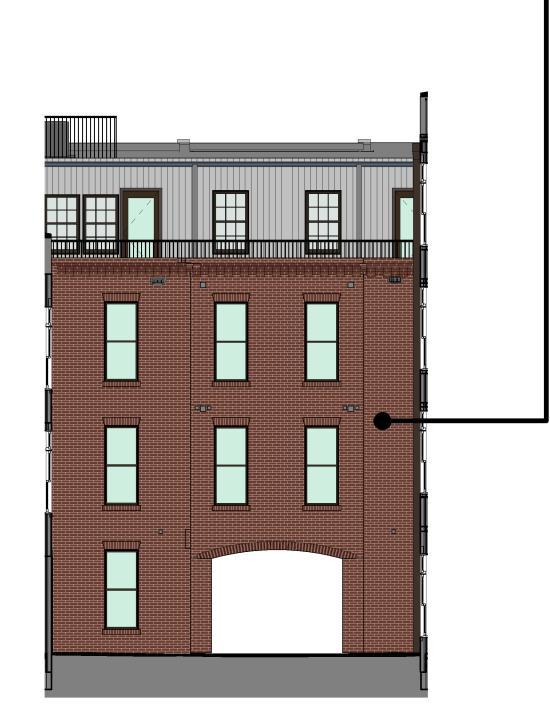

## Current - Alternate to Two-Tone Scheme

**REVISED BID SET 2-19-2018** © 2017 HEFFNER ARCHITECTS PC 5/29/2018:4(35u10) PM CASE NO.15-13A EXHIBIT NO.1C4

| ELEVATION        | S - BLDG |
|------------------|----------|
| BUILDING         |          |
| SHEET TITLE      |          |
| SHEET ISSUE DATE | 04/18/18 |
| PROJECT NUMBER   | 16014    |
|                  |          |
|                  |          |
|                  |          |
|                  |          |
|                  |          |