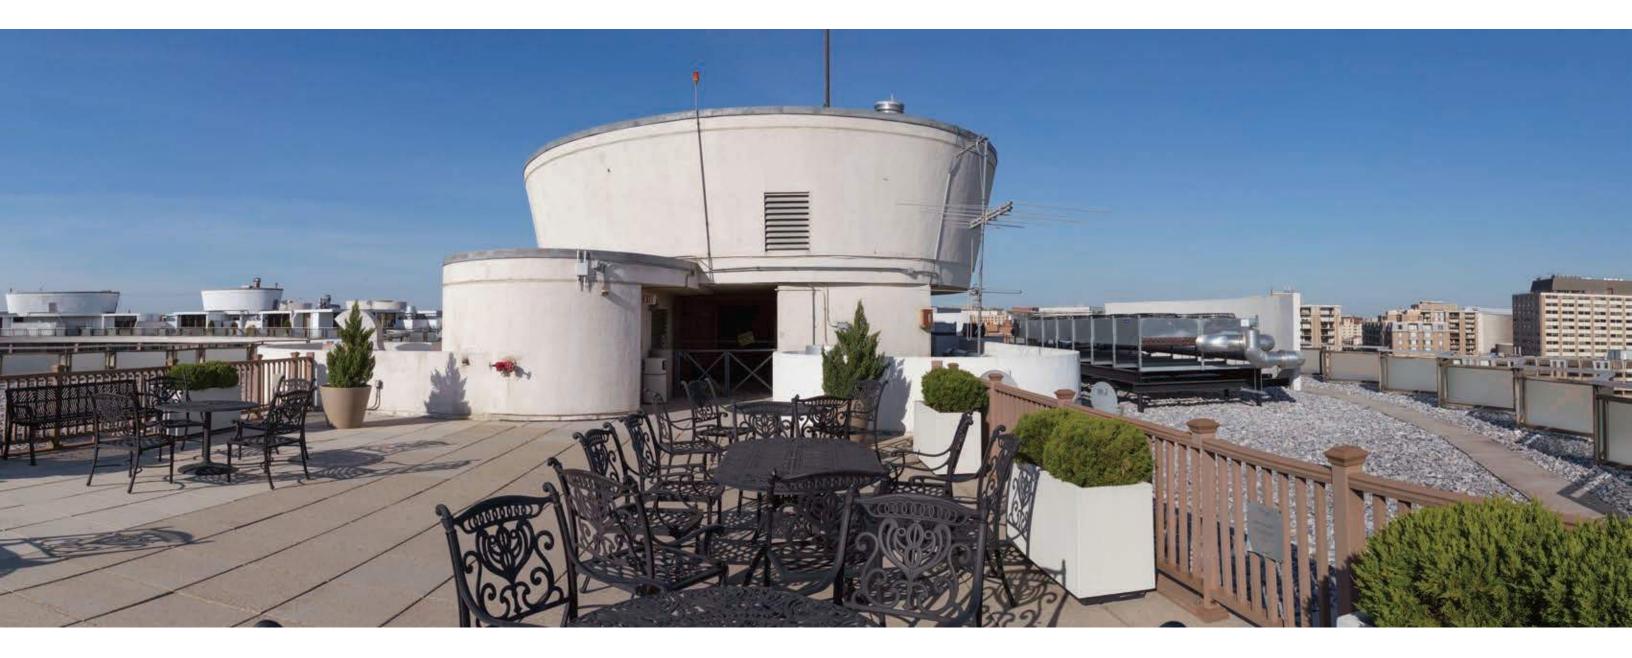

ZONING COMMISSION MINOR MODIFICATION APPLICATION FOR PENTHOUSE HABITABLE SPACE

#### WATERGATE OFFICE BUILDING 600 NEW HAMPSHIRE NW

ZONING COMMISSION District of Columbia CASE NO.62-19B EXHIBIT NO.1C



#### LOCATION PLAN – EXISTING N 2 06.11.18



## EXISTING ROOF TERRACE 3





## EXISTING ROOF TERRACE 4

### ROOF TERRACE AERIAL VIEW – PROPOSED 5











50 PEOPLE

CONFERENCE/BOARD LAYOUT 18-25 PEOPLE



#### 600 NEW HAMPSHIRE AVENUE WASHINGTON, DC

FLOOR PLAN - PRELIMINARY SEATING CONCEPTS ROOFTOP LEVEL 8 JUNE 11, 2018









WASHINGTON, DC

JUNE 11, 2018



## JUNE 11, 2018

































### VIEW FROM KENNEDY CENTER PLAZA – EXISTING 17



### VIEW FROM KENNEDY CENTER PLAZA – PROPOSED 18



### VIEW FROM NEW HAMPSHIRE AVE & H STREET – EXISTING 19



### VIEW FROM NEW HAMPSHIRE AVE & H STREET – PROPOSED 20



#### VIEW FROM ROCK CREEK PARKWAY – EXISTING 21





### VIEW FROM ROCK CREEK PARKWAY – PROPOSED 22



### VIEW FROM KENNEDY CENTER – EXISTING 23



### VIEW FROM KENNEDY CENTER – PROPOSED 24



## VI