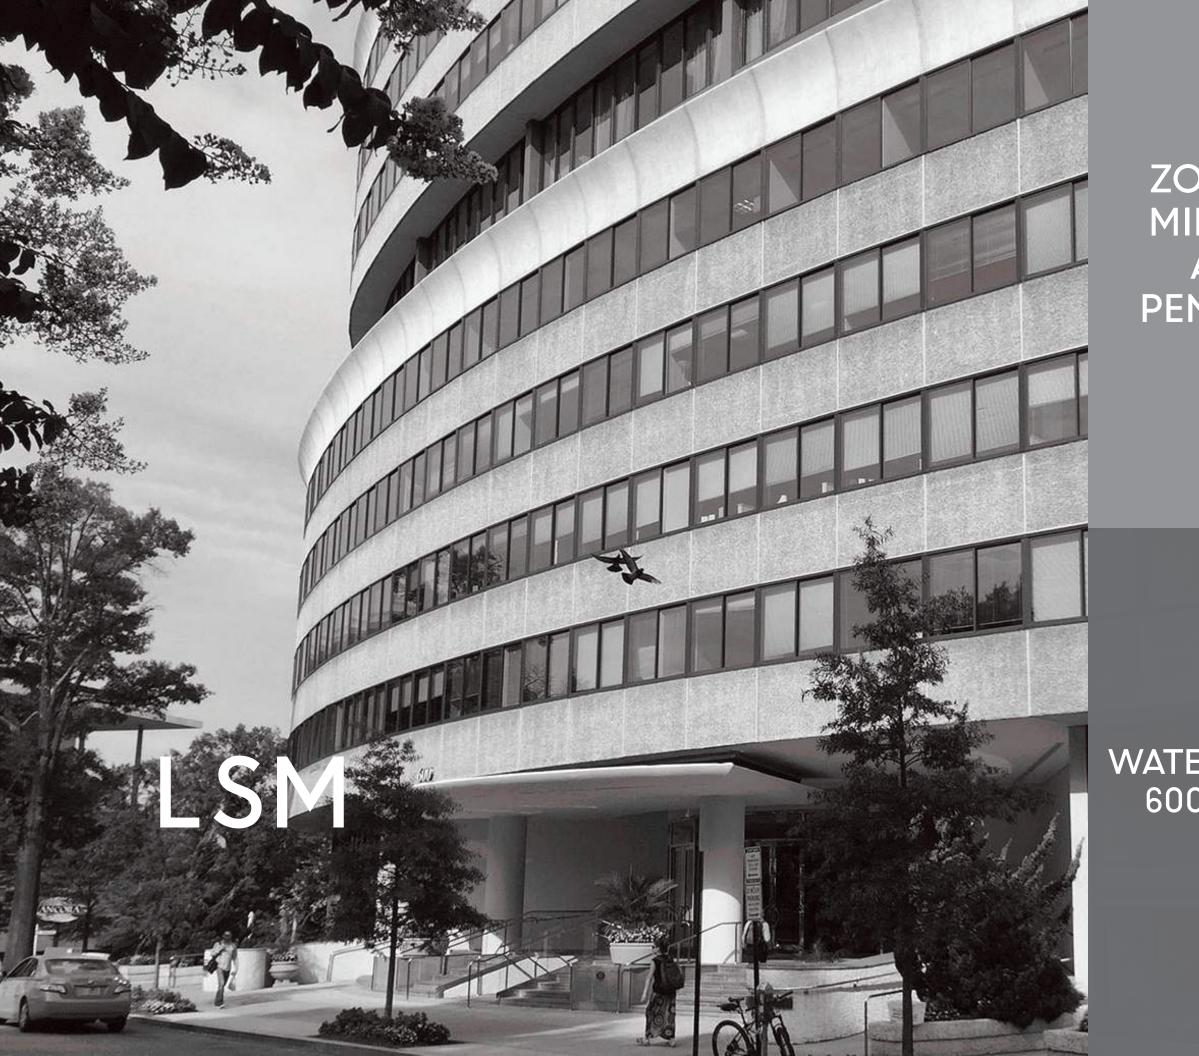

ZONING COMMISSION MINOR MODIFICATION APPLICATION FOR PENTHOUSE HABITABLE SPACE

#### WATERGATE OFFICE BUILDING 600 NEW HAMPSHIRE NW

ZONING COMMISSION District of Columbia CASE NO.62-19B EXHIBIT NO.1C