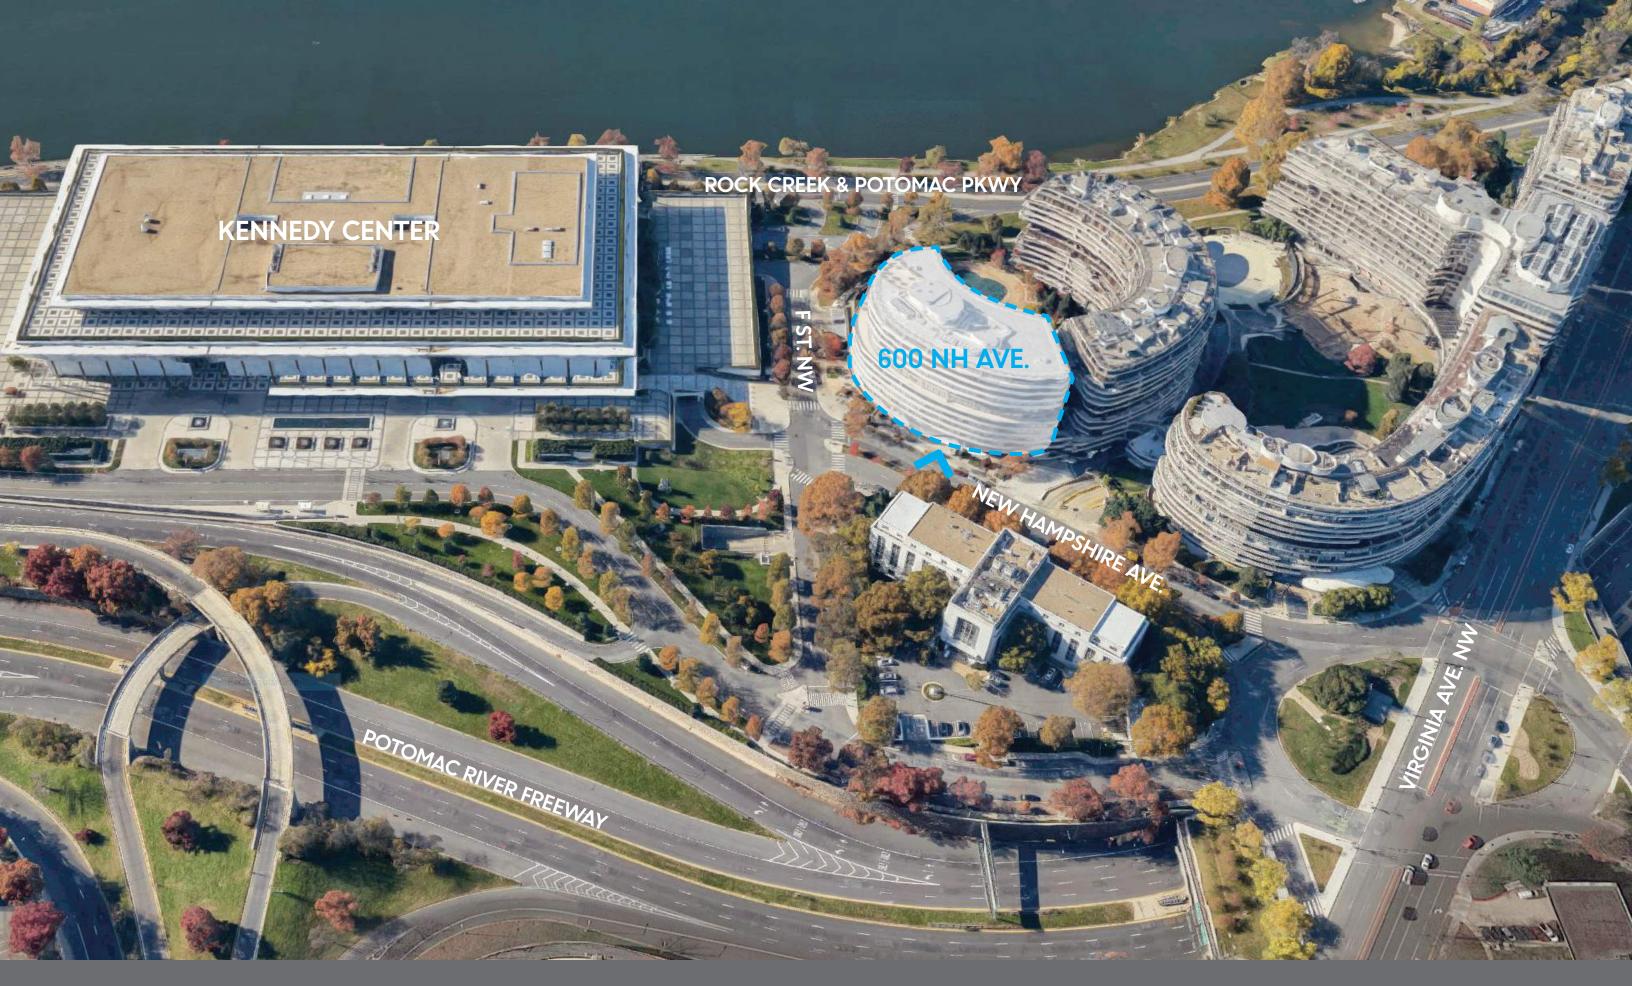

ZONING COMMISSION MINOR MODIFICATION APPLICATION FOR PENTHOUSE HABITABLE SPACE

#### WATERGATE OFFICE BUILDING 600 NEW HAMPSHIRE NW

ZONING COMMISSION District of Columbia CASE NO.62-19B EXHIBIT NO.1C



#### LOCATION PLAN – EXISTING N 2 06.11.18



## EXISTING ROOF TERRACE 3





## EXISTING ROOF TERRACE 4

### ROOF TERRACE AERIAL VIEW – PROPOSED 5











50 PEOPLE

CONFERENCE/BOARD LAYOUT 18-25 PEOPLE



#### 600 NEW HAMPSHIRE AVENUE WASHINGTON, DC

FLOOR PLAN - PRELIMINARY SEATING CONCEPTS ROOFTOP LEVEL 8 JUNE 11, 2018









WASHINGTON, DC

JUNE 11, 2018



## JUNE 11, 2018

































### VIEW FROM KENNEDY CENTER PLAZA – EXISTING 17



### VIEW FROM KENNEDY CENTER PLAZA – PROPOSED 18



### VIEW FROM NEW HAMPSHIRE AVE & H STREET – EXISTING 19



### VIEW FROM NEW HAMPSHIRE AVE & H STREET – PROPOSED 20



#### VIEW FROM ROCK CREEK PARKWAY – EXISTING 21





### VIEW FROM ROCK CREEK PARKWAY – PROPOSED 22



### VIEW FROM KENNEDY CENTER – EXISTING 23



### V