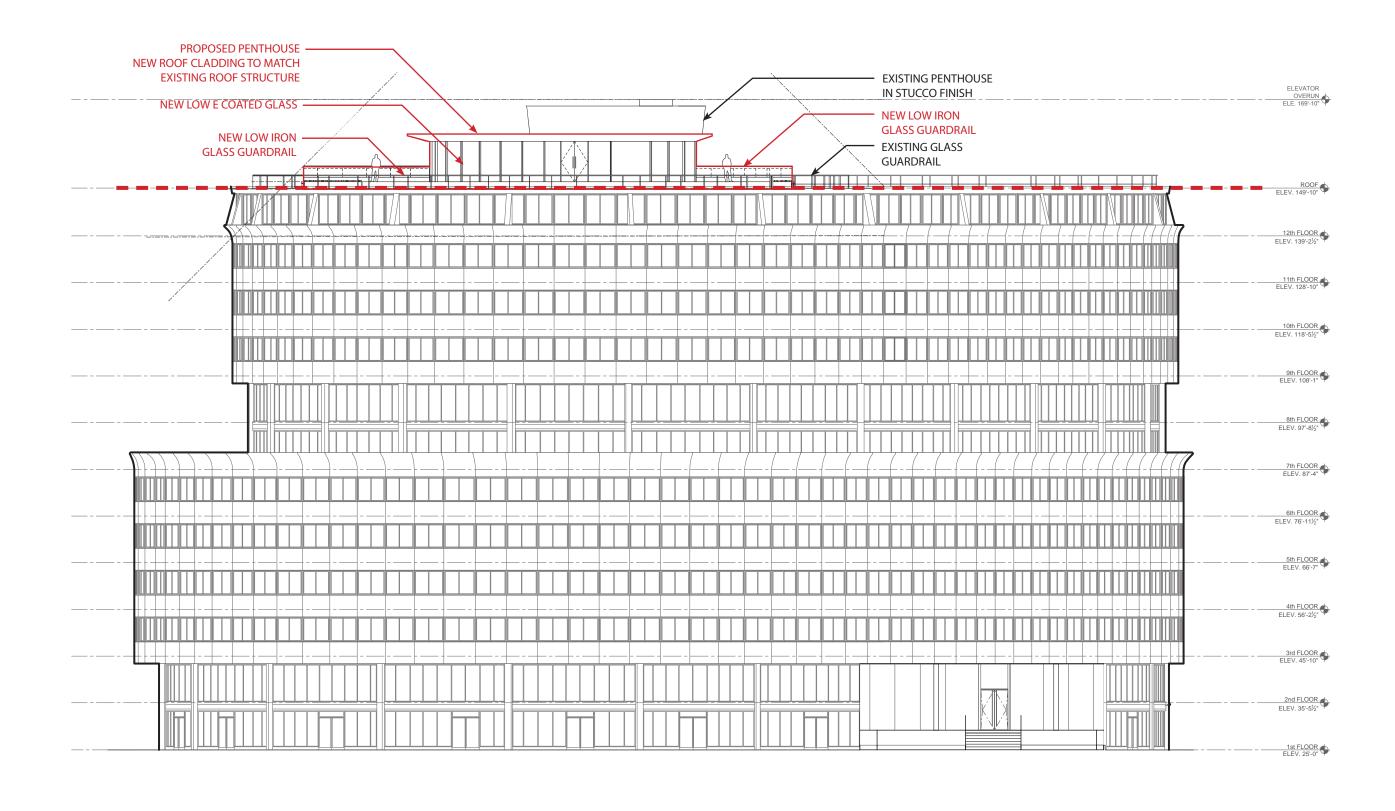

ZONING COMMISSION MINOR MODIFICATION APPLICATION FOR PENTHOUSE HABITABLE SPACE

#### WATERGATE OFFICE BUILDING 600 NEW HAMPSHIRE NW

ZONING COMMISSION District of Columbia CASE NO.62-19B EXHIBIT NO.1C



#### LOCATION PLAN – EXISTING N 2 06.11.18



## EXISTING ROOF TERRACE 3





## EXISTING ROOF TERRACE 4

### ROOF TERRACE AERIAL VIEW – PROPOSED 5











50 PEOPLE

CONFERENCE/BOARD LAYOUT 18-25 PEOPLE



#### 600 NEW HAMPSHIRE AVENUE WASHINGTON, DC

FLOOR PLAN - PRELIMINARY SEATING CONCEPTS ROOFTOP LEVEL 8 JUNE 11, 2018









WASHINGTON, DC

JUNE 11, 2018



## JUNE 11, 2018

































### VIEW FROM KENNEDY CENTER PLAZA – EXISTING 17



### VIEW FROM KENNEDY CENTER PLAZA – PROPOSED 18



### VIEW FROM NEW HAMPSHIRE AVE & H STREET – EXISTING 19



### VIEW FROM NEW HAMPSHIRE AVE & H STREET – PROPOSED 20



#### VIEW FROM ROCK CREEK PARKWAY – EXISTING 21





### VIEW FROM ROCK CREEK PARKWAY – PROPOSED 22



### VIEW FROM KENNEDY CENTER – EXISTING 23



### VIEW FROM KENNEDY CENTER – PROPOSED 24



## VIEW FROM GEORGETOWN WATERFRONT – EXISTING 25



# VIEW FROM GEORGETOWN WATERFRONT – PROPOSED 26



### VIEW FROM 66 BRIDGE – EXISTING 27



#### VIEW FROM 66 BRIDGE – PROPOSED 28 06.11.18