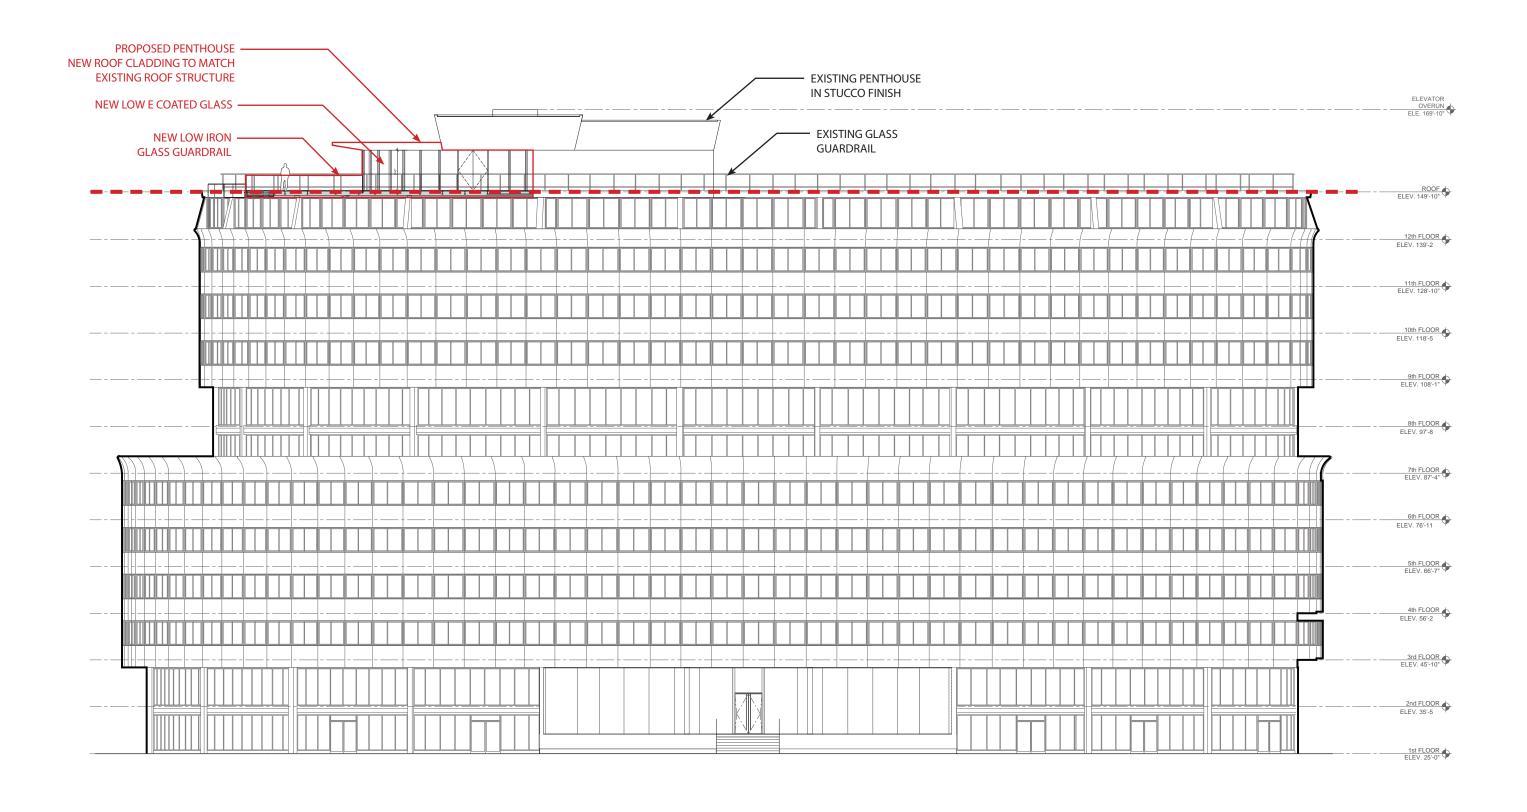

ZONING COMMISSION MINOR MODIFICATION APPLICATION FOR PENTHOUSE HABITABLE SPACE

#### WATERGATE OFFICE BUILDING 600 NEW HAMPSHIRE NW

ZONING COMMISSION District of Columbia CASE NO.62-19B EXHIBIT NO.1C



#### LOCATION PLAN – EXISTING N 2 06.11.18



## EXISTING ROOF TERRACE 3





## EXISTING ROOF TERRACE 4

### ROOF TERRACE AERIAL VIEW – PROPOSED 5











50 PEOPLE

CONFERENCE/BOARD LAYOUT 18-25 PEOPLE



#### 600 NEW HAMPSHIRE AVENUE WASHINGTON, DC

FLOOR PLAN - PRELIMINARY SEATING CONCEPTS ROOFTOP LEVEL 8 JUNE 11, 2018









WASHINGTON, DC

JUNE 11, 2018



## JUNE 11, 2018

































### VIEW FROM KENNEDY CENTER PLAZA – EXISTING 17



### VIEW FROM KENNEDY CENTER PLAZA – PROPOSED 18



### VIEW FROM NEW HAMPSHIRE AVE & H STREET – EXISTING 19



### VIEW FROM NEW HAMPSHIRE AVE & H STREET – PROPOSED 20



#### VIEW FROM ROCK CREEK PARKWAY – EXISTING 21





### VIEW FROM ROCK CREEK PARKWAY – PROPOSED 22



### VIEW FROM KENNEDY CENTER – EXISTING 23



### VIEW FROM KENNEDY CENTER – PROPOSED 24



## VIEW FROM GEORGETOWN WATERFRONT – EXISTING 25



# VIEW FROM GEORGETOWN WATERFRONT – PROPOSED 26



### VIEW FROM 66 BRIDGE – EXISTING 27



#### VIEW FROM 66 BRIDGE – PROPOSED 28 06.11.18