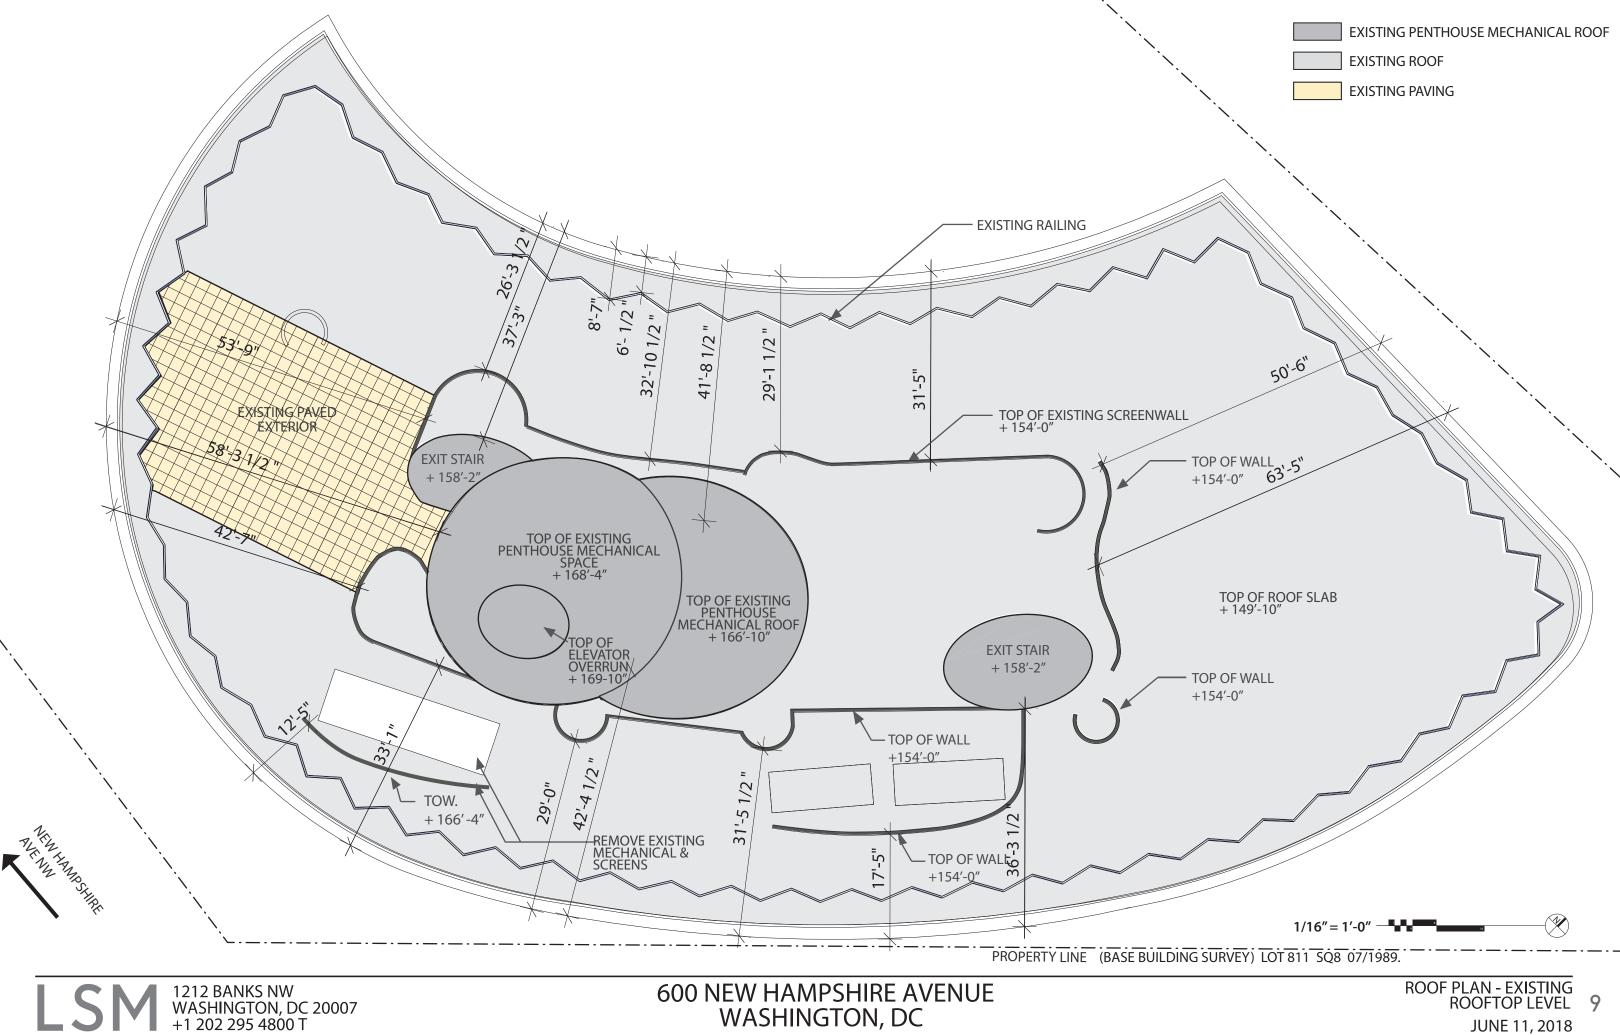

ZONING COMMISSION MINOR MODIFICATION APPLICATION FOR PENTHOUSE HABITABLE SPACE

#### WATERGATE OFFICE BUILDING 600 NEW HAMPSHIRE NW

ZONING COMMISSION District of Columbia CASE NO.62-19B EXHIBIT NO.1C



#### LOCATION PLAN – EXISTING N 2 06.11.18



## EXISTING ROOF TERRACE 3





## EXISTING ROOF TERRACE 4

### ROOF TERRACE AERIAL VIEW – PROPOSED 5











50 PEOPLE

CONFERENCE/BOARD LAYOUT 18-25 PEOPLE



#### 600 NEW HAMPSHIRE AVENUE WASHINGTON, DC

FLOOR PLAN - PRELIMINARY SEATING CONCEPTS ROOFTOP LEVEL 8 JUNE 11, 2018









WASHINGTON, DC

JUNE 11, 2018



## JUNE 11, 2018

































### VIEW FROM KENNEDY CENTER PLAZA – EXISTING 17



### VIEW FROM KENNEDY CENTER PLAZA – PROPOSED 18



### VIEW FROM NEW HAMPSHIRE AVE & H STREET – EXISTING 19



### VIEW FROM NEW HAMPSHIRE AVE & H STREET – PROPOSED 20



#### VIEW FROM ROCK CREEK PARKWAY – EXISTING 21





### VIEW FROM ROCK CREEK PARKWAY – PROPOSED 22



### VIEW FROM KENNEDY CENTER – EXISTING 23



### VIEW FROM KENNEDY CENTER – PROPOSED 24



## VIEW FROM GEORGETOWN WATERFRONT – EXISTING 25



# VIEW FROM GEORGETOWN WATERFRONT – PROPOSED 26



### VIEW FROM 66 BRIDGE – EXISTING 27



#### VIEW FROM 66 BRIDGE – PROPOSED 28 06.11.18