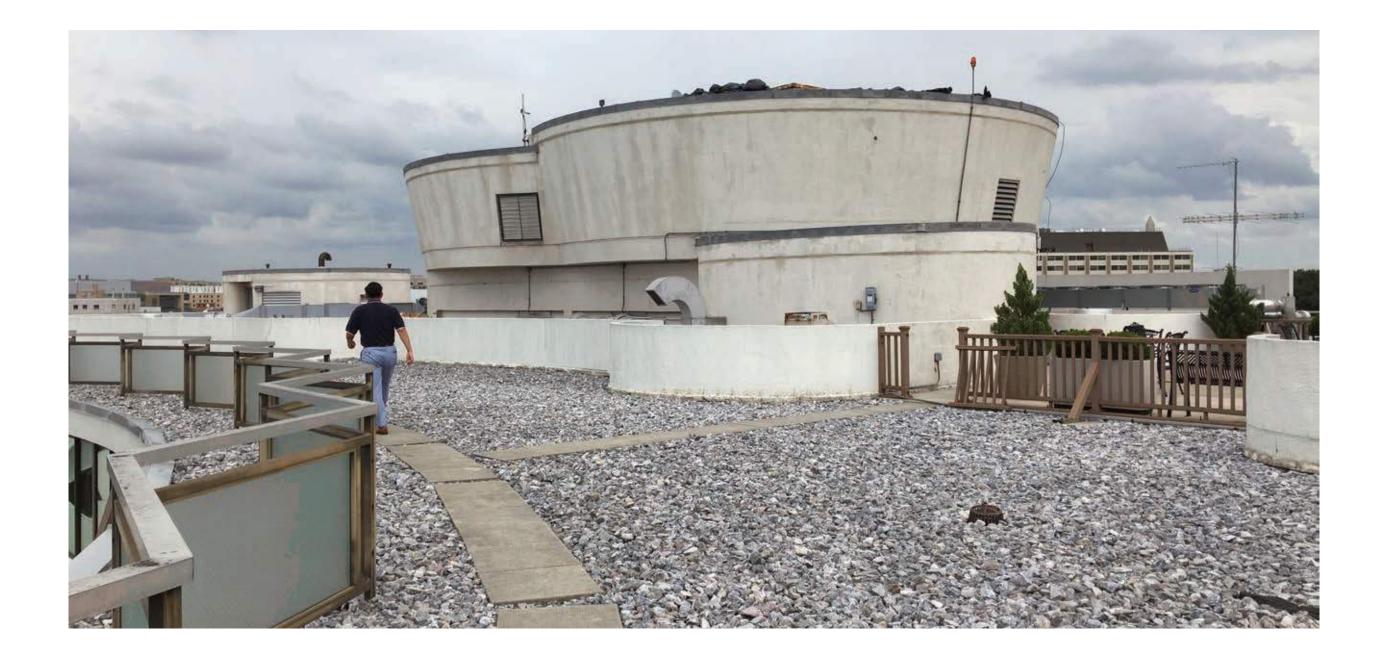

ZONING COMMISSION MINOR MODIFICATION APPLICATION FOR PENTHOUSE HABITABLE SPACE

#### WATERGATE OFFICE BUILDING 600 NEW HAMPSHIRE NW

ZONING COMMISSION District of Columbia CASE NO.62-19B EXHIBIT NO.1C



#### LOCATION PLAN – EXISTING N 2 06.11.18



## EXISTING ROOF TERRACE 3





## EXISTING ROOF TERRACE 4

### ROOF TERRACE AERIAL VIEW – PROPOSED 5











50 PEOPLE

CONFERENCE/BOARD LAYOUT 18-25 PEOPLE



#### 600 NEW HAMPSHIRE AVENUE WASHINGTON, DC

FLOOR PLAN - PRELIMINARY SEATING CONCEPTS ROOFTOP LEVEL 8 JUNE 11, 2018









WASHINGTON, DC

JUNE 11, 2018



## JUNE 11, 2018

































### VIEW FROM KENNEDY CENTER PLAZA – EXISTING 17



### VIEW FROM KENNEDY CENTER PLAZA – PROPOSED 18



### VIEW FROM NEW HAMPSHIRE AVE & H STREET – EXISTING 19



### VIEW FROM NEW HAMPSHIRE AVE & H STREET – PROPOSED 20



#### VIEW FROM ROCK CREEK PARKWAY – EXISTING 21





### VIEW FROM ROCK CREEK PARKWAY – PROPOSED 22



### VIEW FROM KENNEDY CENTER – EXISTING 23



### VIEW FROM KENNEDY CENTER – PROPOSED 24



## VIEW FROM GEORGETOWN WATERFRONT