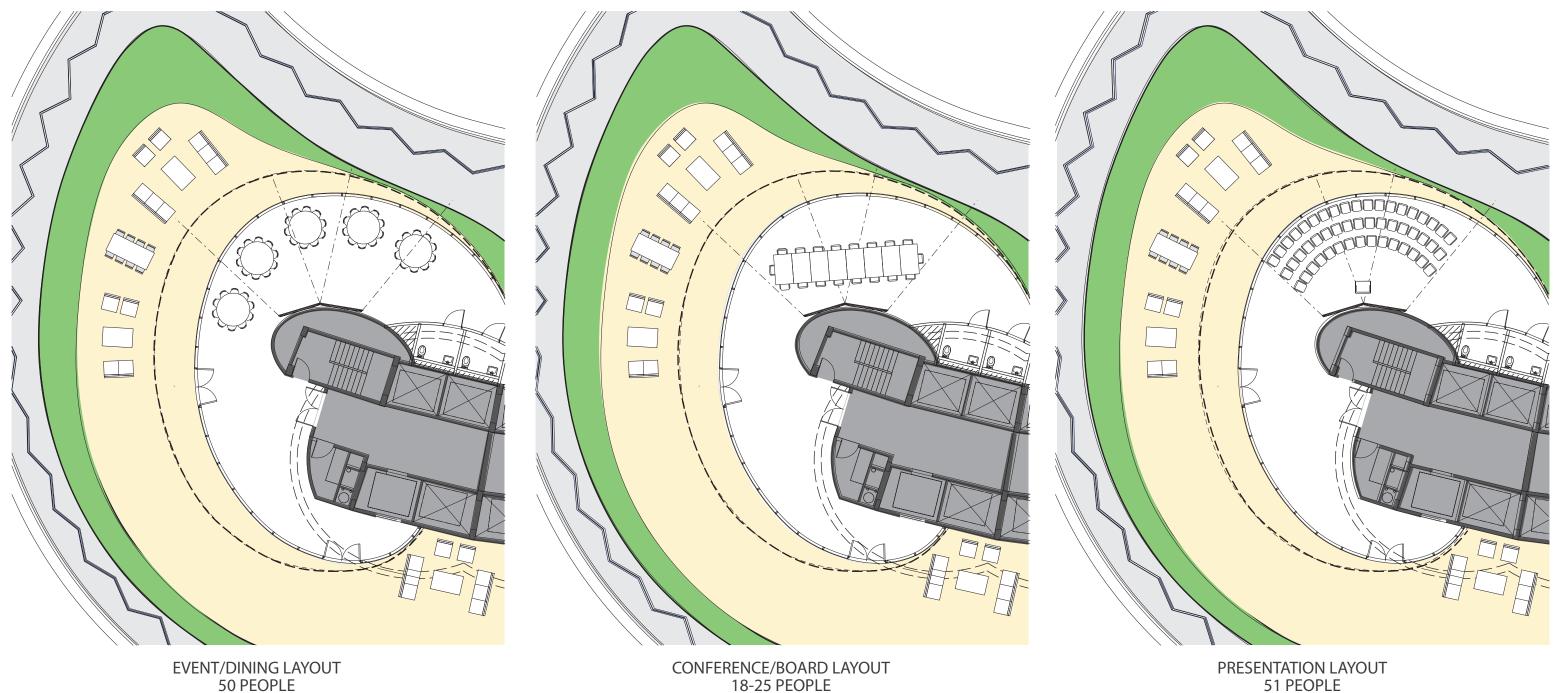

### ROOF TERRACE AERIAL VIEW – PROPOSED 5

50 PEOPLE

CONFERENCE/BOARD LAYOUT 18-25 PEOPLE

#### 600 NEW HAMPSHIRE AVENUE WASHINGTON, DC

FLOOR PLAN - PRELIMINARY SEATING CONCEPTS ROOFTOP LEVEL 8 JUNE 11, 2018

WASHINGTON, DC

JUNE 11, 2018