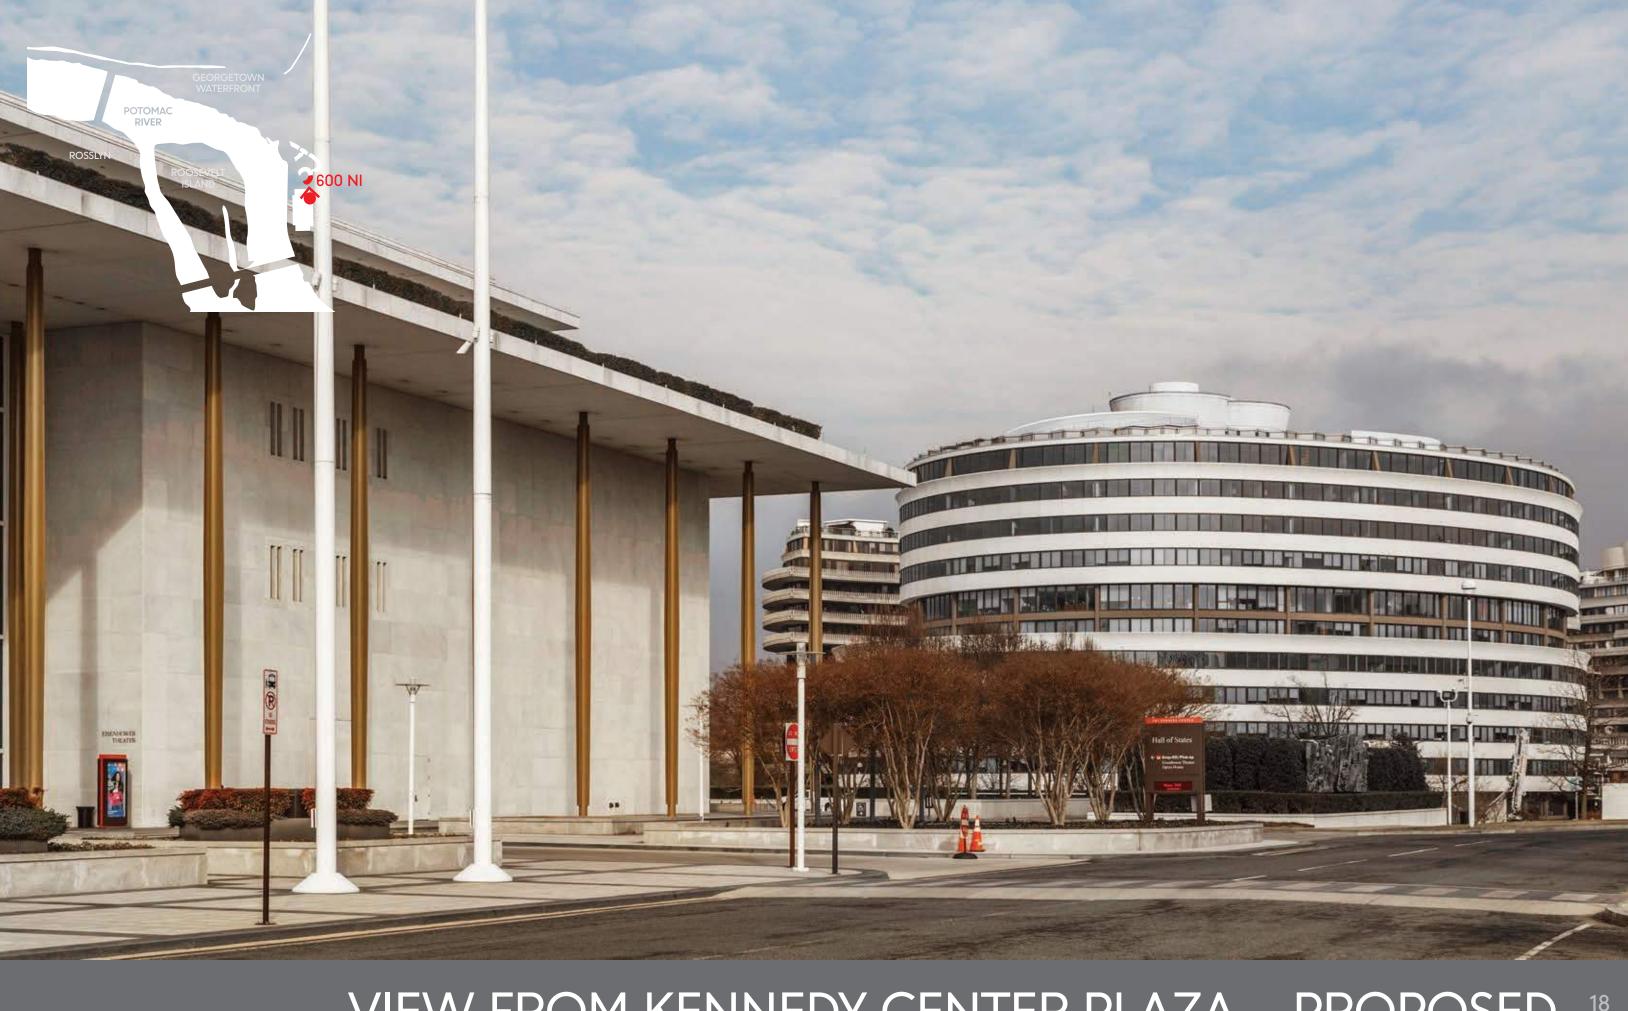

ZONING COMMISSION MINOR MODIFICATION APPLICATION FOR PENTHOUSE HABITABLE SPACE

#### WATERGATE OFFICE BUILDING 600 NEW HAMPSHIRE NW

ZONING COMMISSION District of Columbia CASE NO.62-19B EXHIBIT NO.1C



#### LOCATION PLAN – EXISTING N 2 06.11.18



## EXISTING ROOF TERRACE 3





## EXISTING ROOF TERRACE 4

### ROOF TERRACE AERIAL VIEW – PROPOSED 5











50 PEOPLE

CONFERENCE/BOARD LAYOUT 18-25 PEOPLE



#### 600 NEW HAMPSHIRE AVENUE WASHINGTON, DC

FLOOR PLAN - PRELIMINARY SEATING CONCEPTS ROOFTOP LEVEL 8 JUNE 11, 2018









WASHINGTON, DC

JUNE 11, 2018



## JUNE 11, 2018

































### VIEW FROM KENNEDY CENTER PLAZA – EXISTING 17



### VIEW FROM KENNEDY CENTER PLAZA – PROPOSED 18



### VIEW FROM NEW HAMPSHIRE AVE & H STREET – EXISTING 19



### VIEW FROM NEW HAMPSHIRE AVE & H STREET – PROPOSED 20



#### VIEW FROM ROCK CREEK PARKWAY – EXISTING 21





### VIEW FROM ROCK CREEK PARKWAY – PROPOSED 22



### VIEW FROM KENNEDY CENTER – EXISTING 23



### VIEW FROM KENNEDY CENTER – PROPOSED 24



## VIEW FROM GEORGETOWN WATERFRONT – EXISTING 25



# VIEW FROM GEORGETOWN WATERFRONT – PROPOSED 26



### VIEW FROM 66 BRIDGE – EXISTING 27



#### VIEW FROM 66 BRIDGE – PROPOSED 28 06.11.18