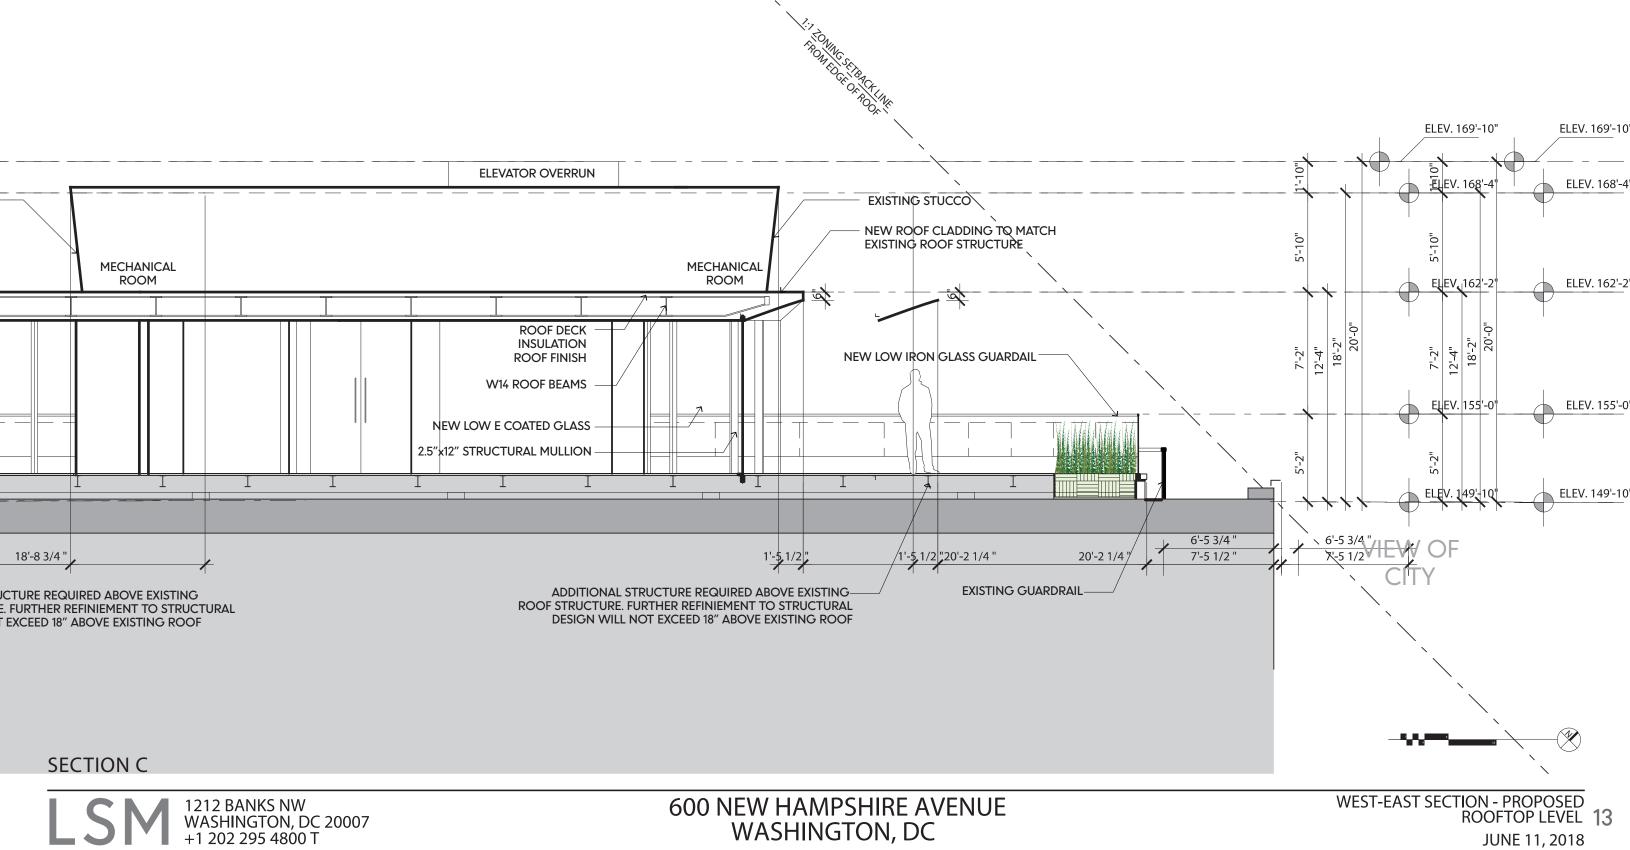

ZONING COMMISSION MINOR MODIFICATION APPLICATION FOR PENTHOUSE HABITABLE SPACE

#### WATERGATE OFFICE BUILDING 600 NEW HAMPSHIRE NW

ZONING COMMISSION District of Columbia CASE NO.62-19B EXHIBIT NO.1C



#### LOCATION PLAN – EXISTING N 2 06.11.18



## EXISTING ROOF TERRACE 3





## EXISTING ROOF TERRACE 4

### ROOF TERRACE AERIAL VIEW – PROPOSED 5











50 PEOPLE

CONFERENCE/BOARD LAYOUT 18-25 PEOPLE



#### 600 NEW HAMPSHIRE AVENUE WASHINGTON, DC

FLOOR PLAN - PRELIMINARY SEATING CONCEPTS ROOFTOP LEVEL 8 JUNE 11, 2018









WASHINGTON, DC

JUNE 11, 2018



## JUNE 11, 2018

































### VIEW FROM KENNEDY CENTER PLAZA – EXISTING 17



### VIEW FROM KENNEDY CENTER PLAZA – PROPOSED 18



### VIEW FROM NEW HAMPSHIRE AVE & H STREET – EXISTING 19



### VIEW FROM NEW HAMPSHIRE AVE & H STREET – PROPOSED 20



#### VIEW FROM ROCK CREEK PARKWAY – EXISTING 21





### VIEW FROM ROCK CREEK PARKWAY – PROPOSED 22



### VIEW FROM KENNEDY CENTER – EXISTING 23



### VIEW FROM KENNEDY CENTER – PROPOSED 24



## VIEW FROM GEORGETOWN WATERFRONT – EXISTING 25



# VIEW FROM GEORGETOWN WATERFRONT – PROPOSED 26



### VIEW FROM 66 BRIDGE – EXISTING 27



#### VIEW FROM 66 BRIDGE – PROPOSED 28 06.11.18