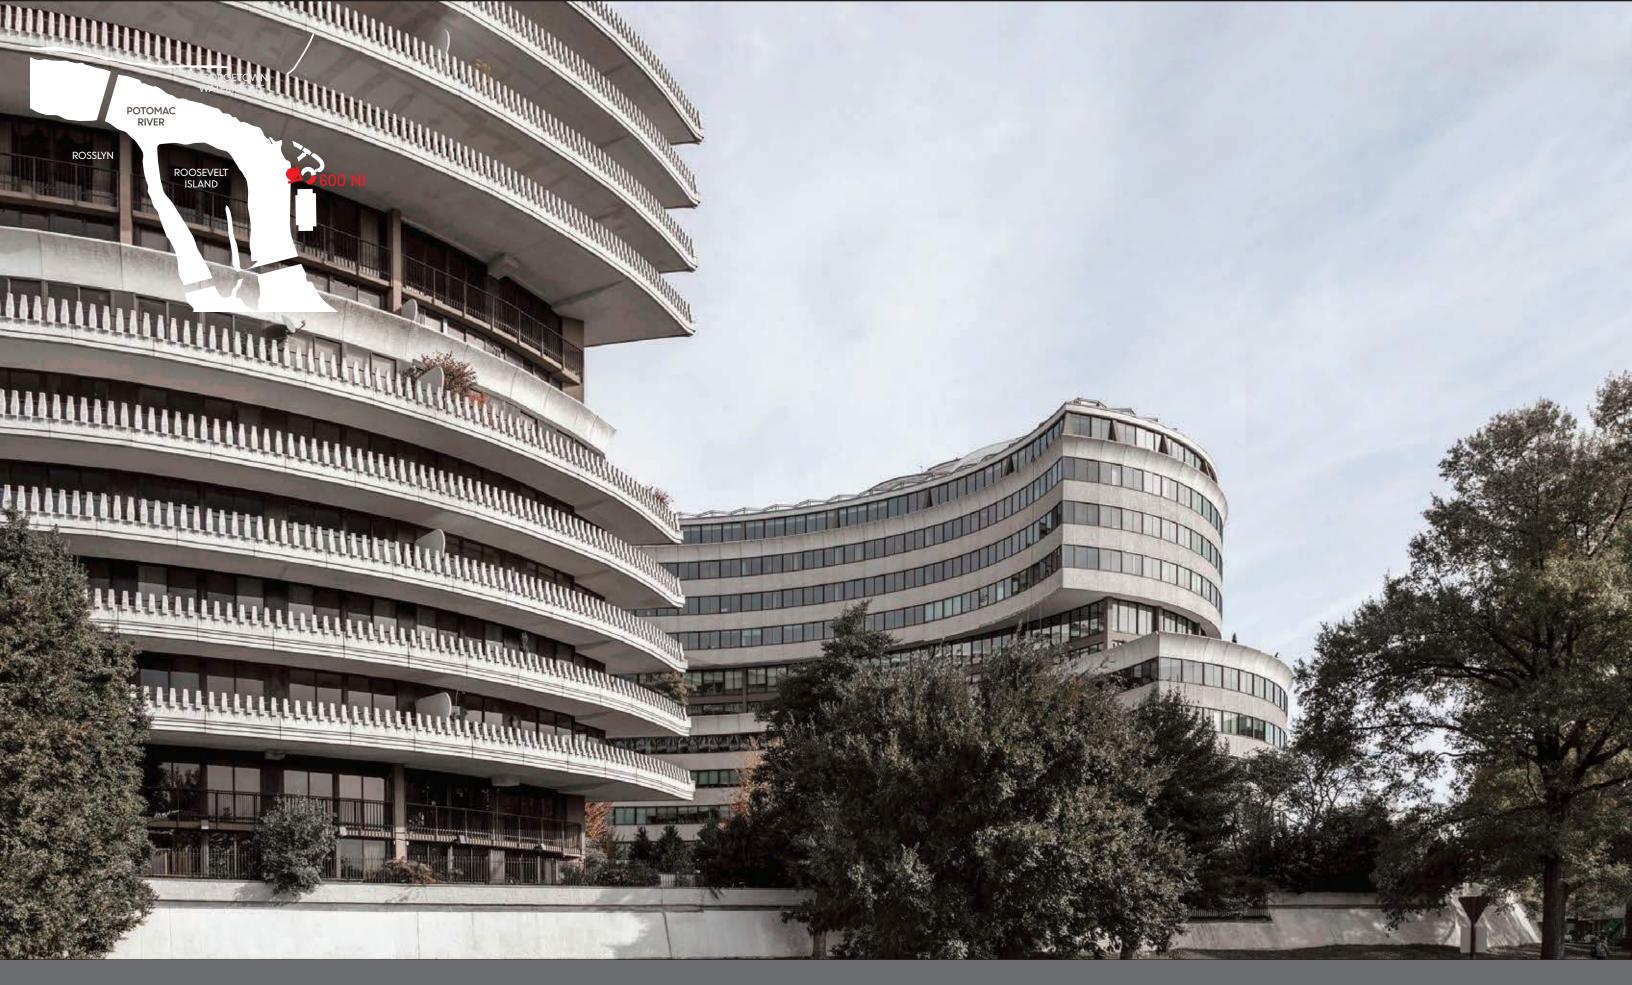

CE BUILDING 600 NEW HAMPSHIRE NW

ZONING COMMISSION District of Columbia CASE NO.62-19B EXHIBIT NO.1C



#### LOCATION PLAN – EXISTING N 2 06.11.18



## EXISTING ROOF TERRACE 3





## EXISTING ROOF TERRACE 4

### ROOF TERRACE AERIAL VIEW – PROPOSED 5











50 PEOPLE

CONFERENCE/BOARD LAYOUT 18-25 PEOPLE



#### 600 NEW HAMPSHIRE AVENUE WASHINGTON, DC

FLOOR PLAN - PRELIMINARY SEATING CONCEPTS ROOFTOP LEVEL 8 JUNE 11, 2018









WASHINGTON, DC

JUNE 11, 2018



## JUNE 11, 2018

































### VIEW FROM KENNEDY CENTER PLAZA – EXISTING 17



### VIEW FROM KENNEDY CENTER PLAZA – PROPOSED 18



### VIEW FROM NEW HAMPSHIRE AVE & H STREET – EXISTING 19



### VIEW FROM NEW HAMPSHIRE AVE & H STREET – PROPOSED 20



#### VIEW FROM ROCK CREEK PARKWAY – EXISTING 21





### VIEW FROM ROCK CREEK PARKWAY – PROPOSED 22



### VIEW FROM KENNEDY CENTER – EXISTING 23



### VIEW FROM KENNEDY CENTER – PROPOSED 24



## VIEW FROM GEORGETOWN WATERFRONT – EXISTING 25



# VIEW FROM GEORGETOWN WATERFRONT – PROPOSED 26



### VIEW FROM 66 BRIDGE – EXISTING 27



#### VIEW FROM 66 BRIDGE – PROPOSED 28 06.11.18