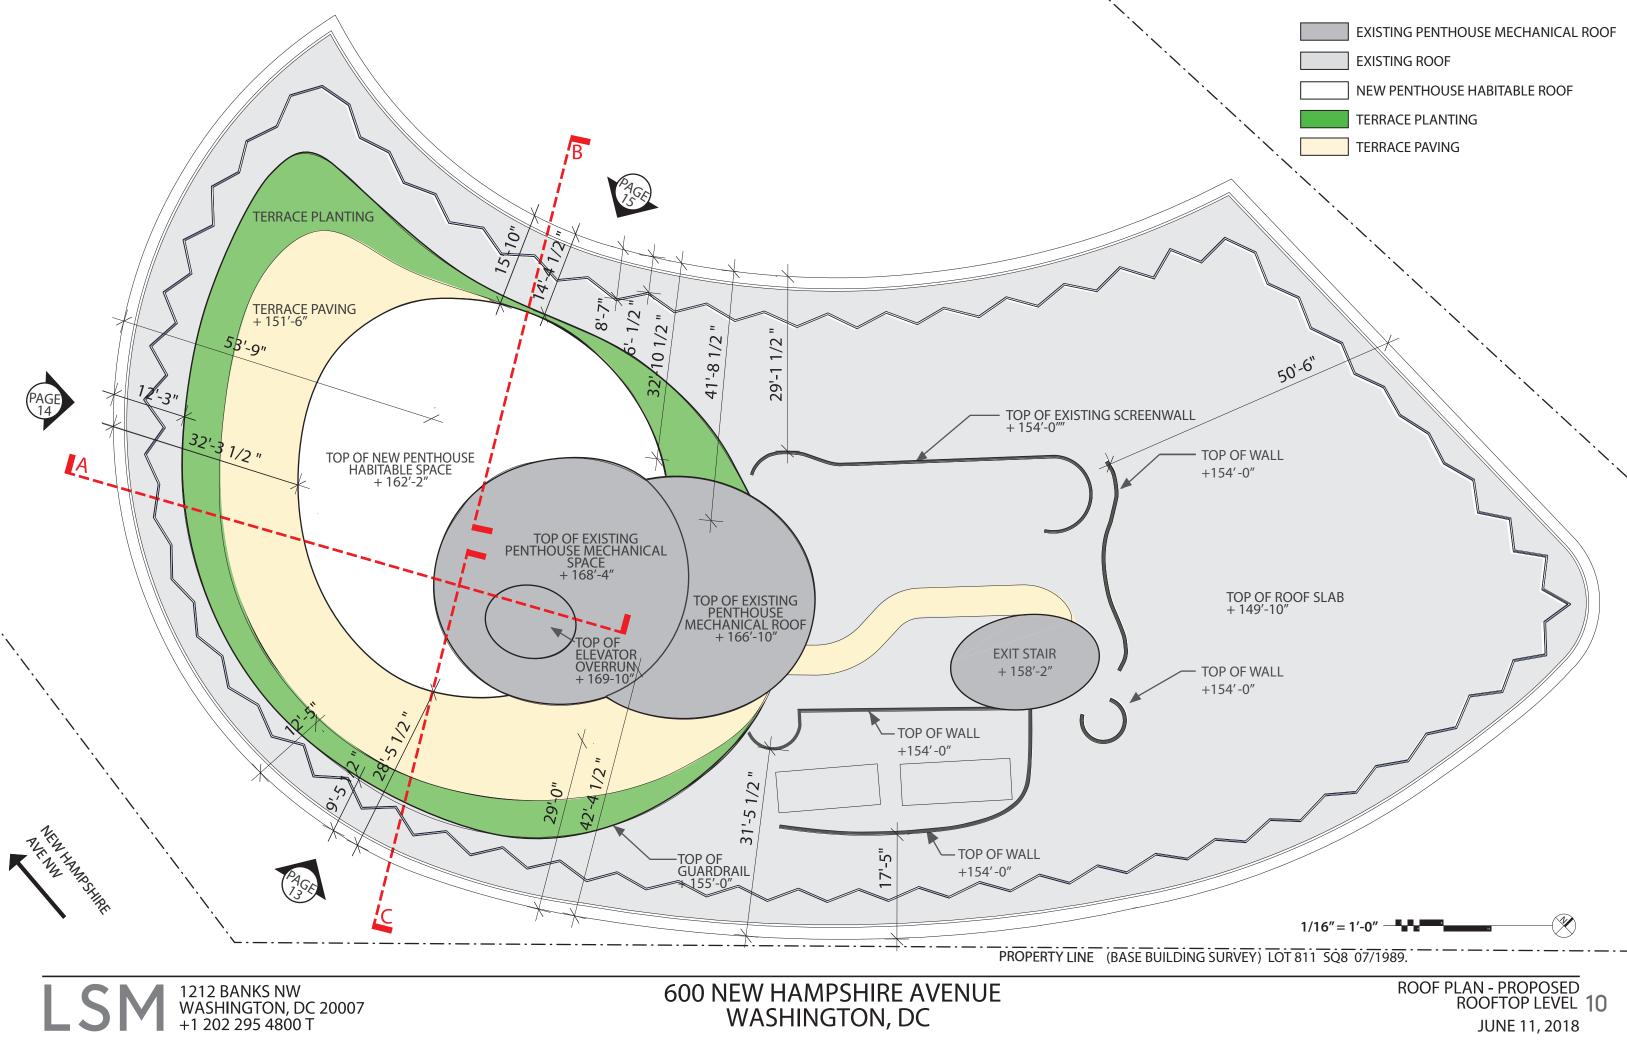

ZONING COMMISSION MINOR MODIFICATION APPLICATION FOR PENTHOUSE HABITABLE SPACE

#### WATERGATE OFFICE BUILDING 600 NEW HAMPSHIRE NW

ZONING COMMISSION District of Columbia CASE NO.62-19B EXHIBIT NO.1C



#### LOCATION PLAN – EXISTING N 2 06.11.18



## EXISTING ROOF TERRACE 3





## EXISTING ROOF TERRACE 4

### ROOF TERRACE AERIAL VIEW – PROPOSED 5











50 PEOPLE

CONFERENCE/BOARD LAYOUT 18-25 PEOPLE



#### 600 NEW HAMPSHIRE AVENUE WASHINGTON, DC

FLOOR PLAN - PRELIMINARY SEATING CONCEPTS ROOFTOP LEVEL 8 JUNE 11, 2018









WASHINGTON, DC

JUNE 11, 2018



## JUNE 11, 2018

































### VIEW FROM KENNEDY CENTER PLAZA – EXISTING 17



### VIEW FROM KENNEDY CENTER PLAZA – PROPOSED 18



### VIEW FROM NEW HAMPSHIRE AVE & H STREET – EXISTING 19



### VIEW FROM NEW HAMPSHIRE AVE & H STREET – PROPOSED 20



#### VIEW FROM ROCK CREEK PARKWAY – EXISTING 21





### VIEW FROM ROCK CREEK PARKWAY – PROPOSED 22



### VIEW FROM KENNEDY CENTER – EXISTING 23



### VIEW FROM KENNEDY CENTER – PROPOSED 24



## VIEW FROM GEORGETOWN WATERFRONT – EXISTING 25



# VIEW FROM GEORGETOWN WATERFRONT – PROPOSED 26



### VIEW FROM 66 BRIDGE – EXISTING 27



#### VIEW FROM 66 BRIDGE – PROPOSED 28 06.11.18