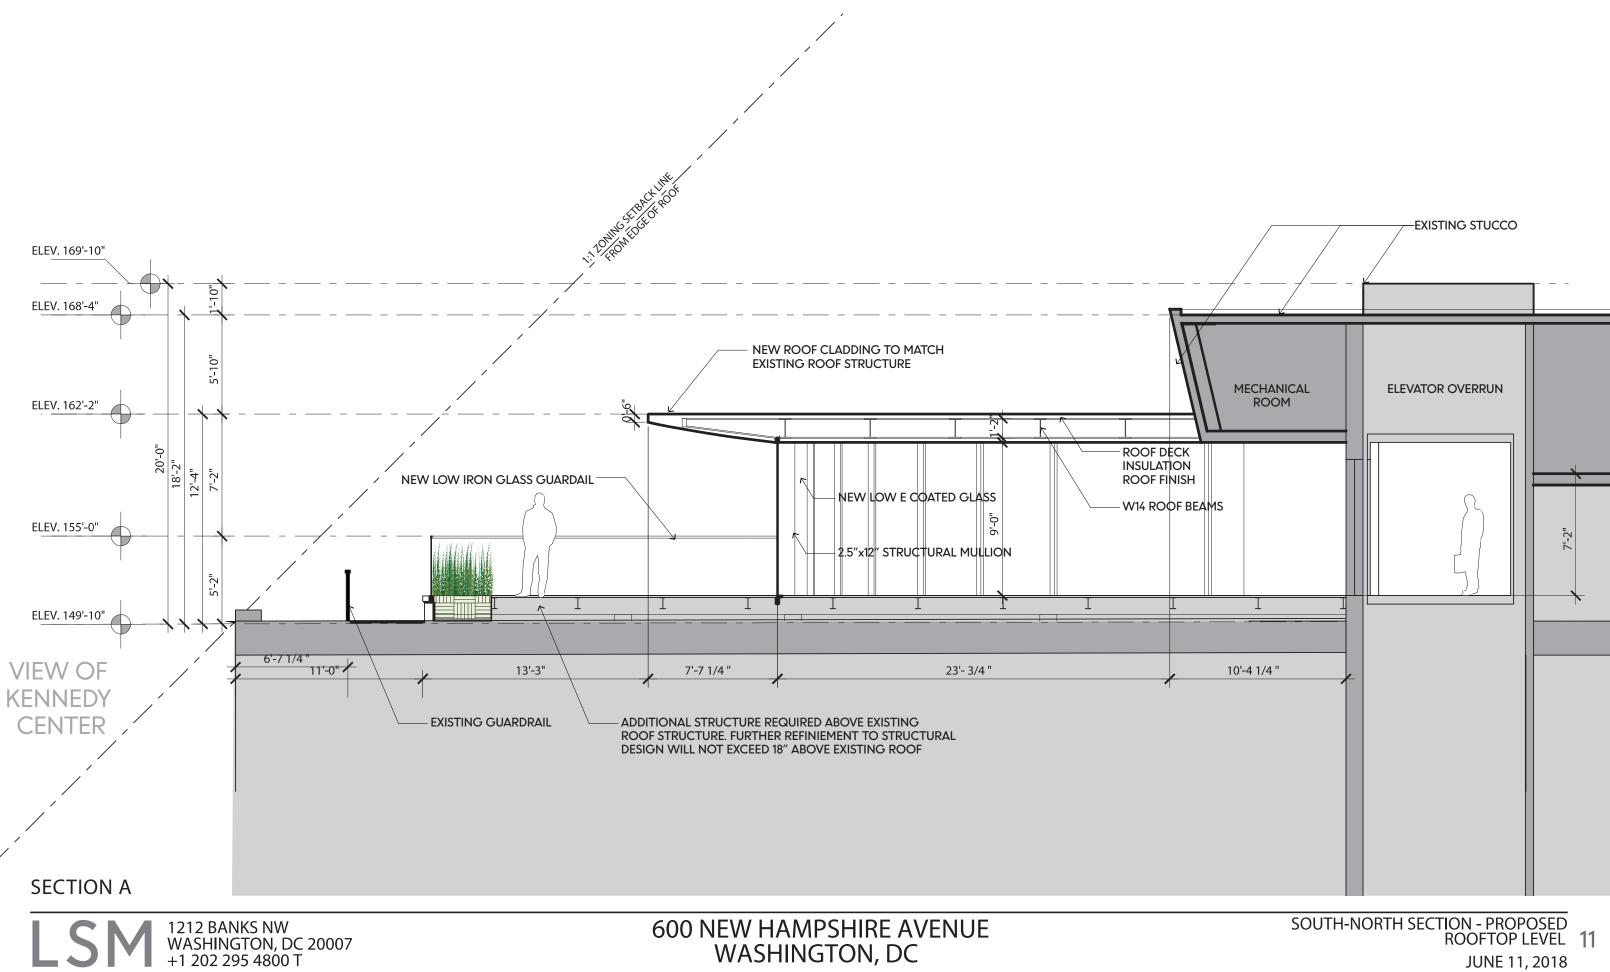

ZONING COMMISSION MINOR MODIFICATION APPLICATION FOR PENTHOUSE HABITABLE SPACE

#### WATERGATE OFFICE BUILDING 600 NEW HAMPSHIRE NW

ZONING COMMISSION District of Columbia CASE NO.62-19B EXHIBIT NO.1C



#### LOCATION PLAN – EXISTING N 2 06.11.18



## EXISTING ROOF TERRACE 3





## EXISTING ROOF TERRACE 4

### ROOF TERRACE AERIAL VIEW – PROPOSED 5











50 PEOPLE

CONFERENCE/BOARD LAYOUT 18-25 PEOPLE



#### 600 NEW HAMPSHIRE AVENUE WASHINGTON, DC

FLOOR PLAN - PRELIMINARY SEATING CONCEPTS ROOFTOP LEVEL 8 JUNE 11, 2018









WASHINGTON, DC

JUNE 11, 2018



## JUNE 11, 2018

































### VIEW FROM KENNEDY CENTER PLAZA – EXISTING 17



### VIEW FROM KENNEDY CENTER PLAZA – PROPOSED 18



### VIEW FROM NEW HAMPSHIRE AVE & H STREET – EXISTING 19



### VIEW FROM NEW HAMPSHIRE AVE & H STREET – PROPOSED 20



#### VIEW FROM ROCK CREEK PARKWAY – EXISTING 21





### VIEW FROM ROCK CREEK PARKWAY – PROPOSED 22



### VIEW FROM KENNEDY CENTER – EXISTING 23



### VIEW FROM KENNEDY CENTER – PROPOSED 24



## VIEW FROM GEORGETOWN WATERFRONT – EXISTING 25



# VIEW FROM GEORGETOWN WATERFRONT – PROPOSED 26



### VIEW FROM 66 BRIDGE – EXISTING 27



#### VIEW FROM 66 BRIDGE – PROPOSED 28 06.11.18