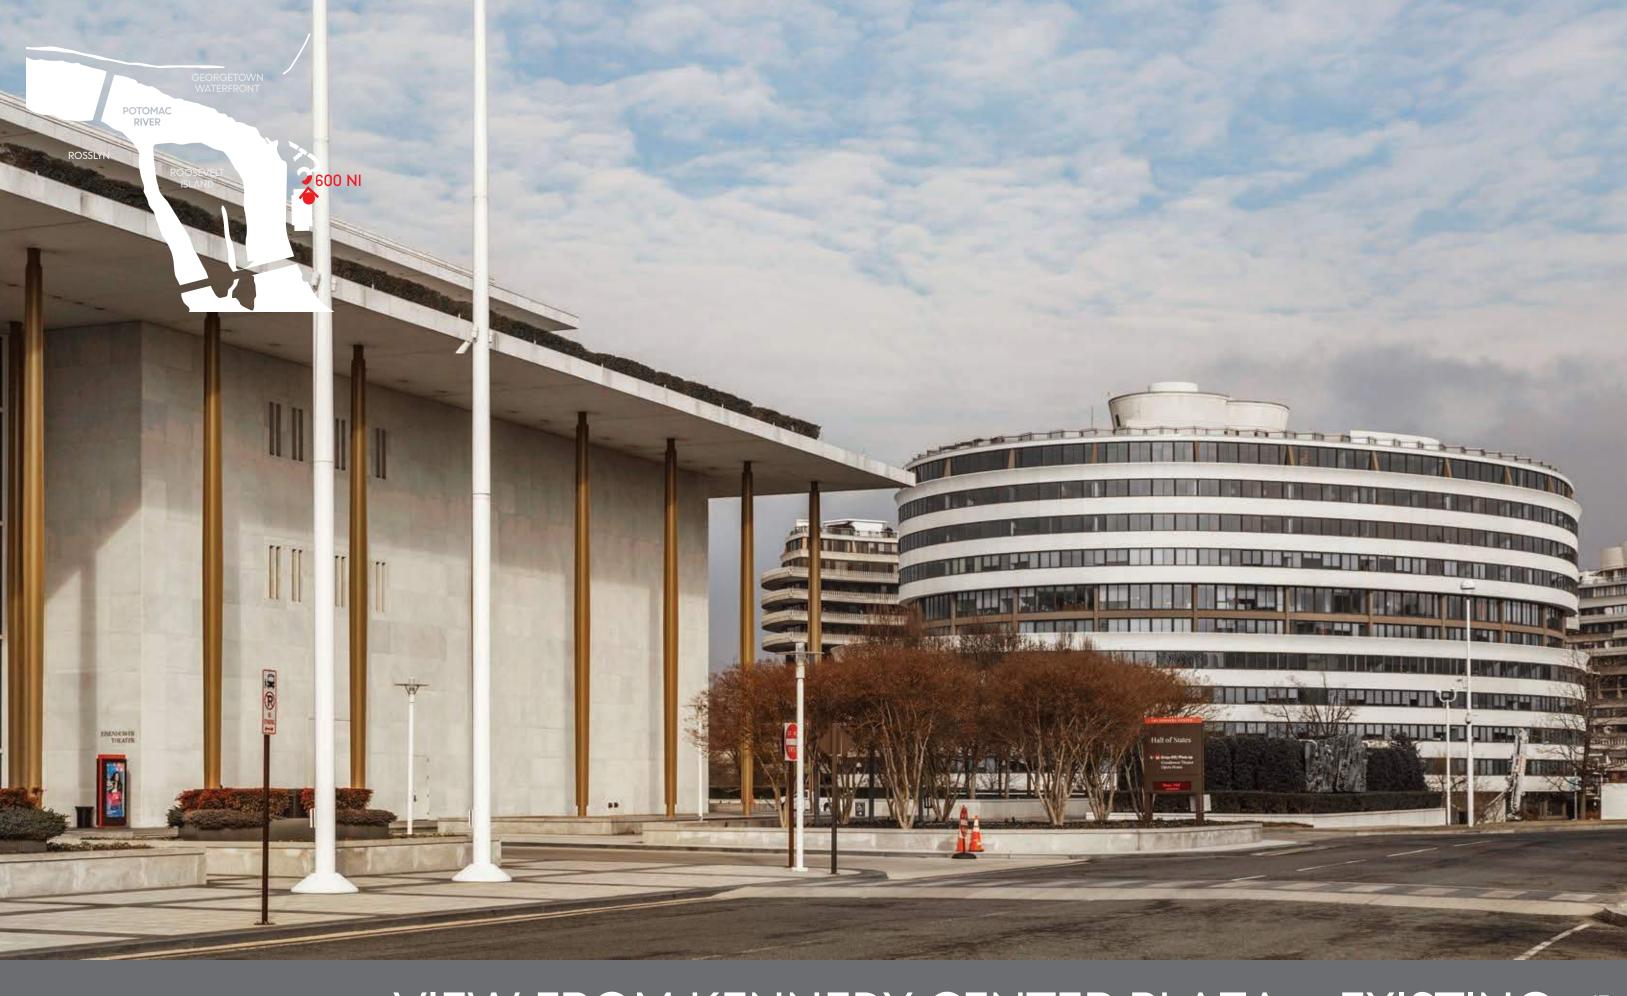

ZONING COMMISSION MINOR MODIFICATION APPLICATION FOR PENTHOUSE HABITABLE SPACE

#### WATERGATE OFFICE BUILDING 600 NEW HAMPSHIRE NW

ZONING COMMISSION District of Columbia CASE NO.62-19B EXHIBIT NO.1C



#### LOCATION PLAN – EXISTING N 2 06.11.18



## EXISTING ROOF TERRACE 3





## EXISTING ROOF TERRACE 4

### ROOF TERRACE AERIAL VIEW – PROPOSED 5











50 PEOPLE

CONFERENCE/BOARD LAYOUT 18-25 PEOPLE



#### 600 NEW HAMPSHIRE AVENUE WASHINGTON, DC

FLOOR PLAN - PRELIMINARY SEATING CONCEPTS ROOFTOP LEVEL 8 JUNE 11, 2018









WASHINGTON, DC

JUNE 11, 2018



## JUNE 11, 2018

































### VIEW FROM KENNEDY CENTER PLAZA – EXISTING 17



### VIEW FROM KENNEDY CENTER PLAZA – PROPOSED 18



### VIEW FROM NEW HAMPSHIRE AVE & H STREET – EXISTING 19



### VIEW FROM NEW HAMPSHIRE AVE & H STREET – PROPOSED 20



#### VIEW FROM ROCK CREEK PARKWAY – EXISTING 21





### VIEW FROM ROCK CREEK PARKWAY – PROPOSED 22



### VIEW FROM KENNEDY CENTER – EXISTING 23



### VIEW FROM KENNEDY CENTER – PROPOSED 24



## VIEW FROM GEORGETOWN WATERFRONT – EXISTING 25



# VIEW FROM GEORGETOWN WATERFRONT – PROPOSED 26



### VIEW FROM 66 BRIDGE – EXISTING 27



#### VIEW FROM 66 BRIDGE – PROPOSED 28 06.11.18