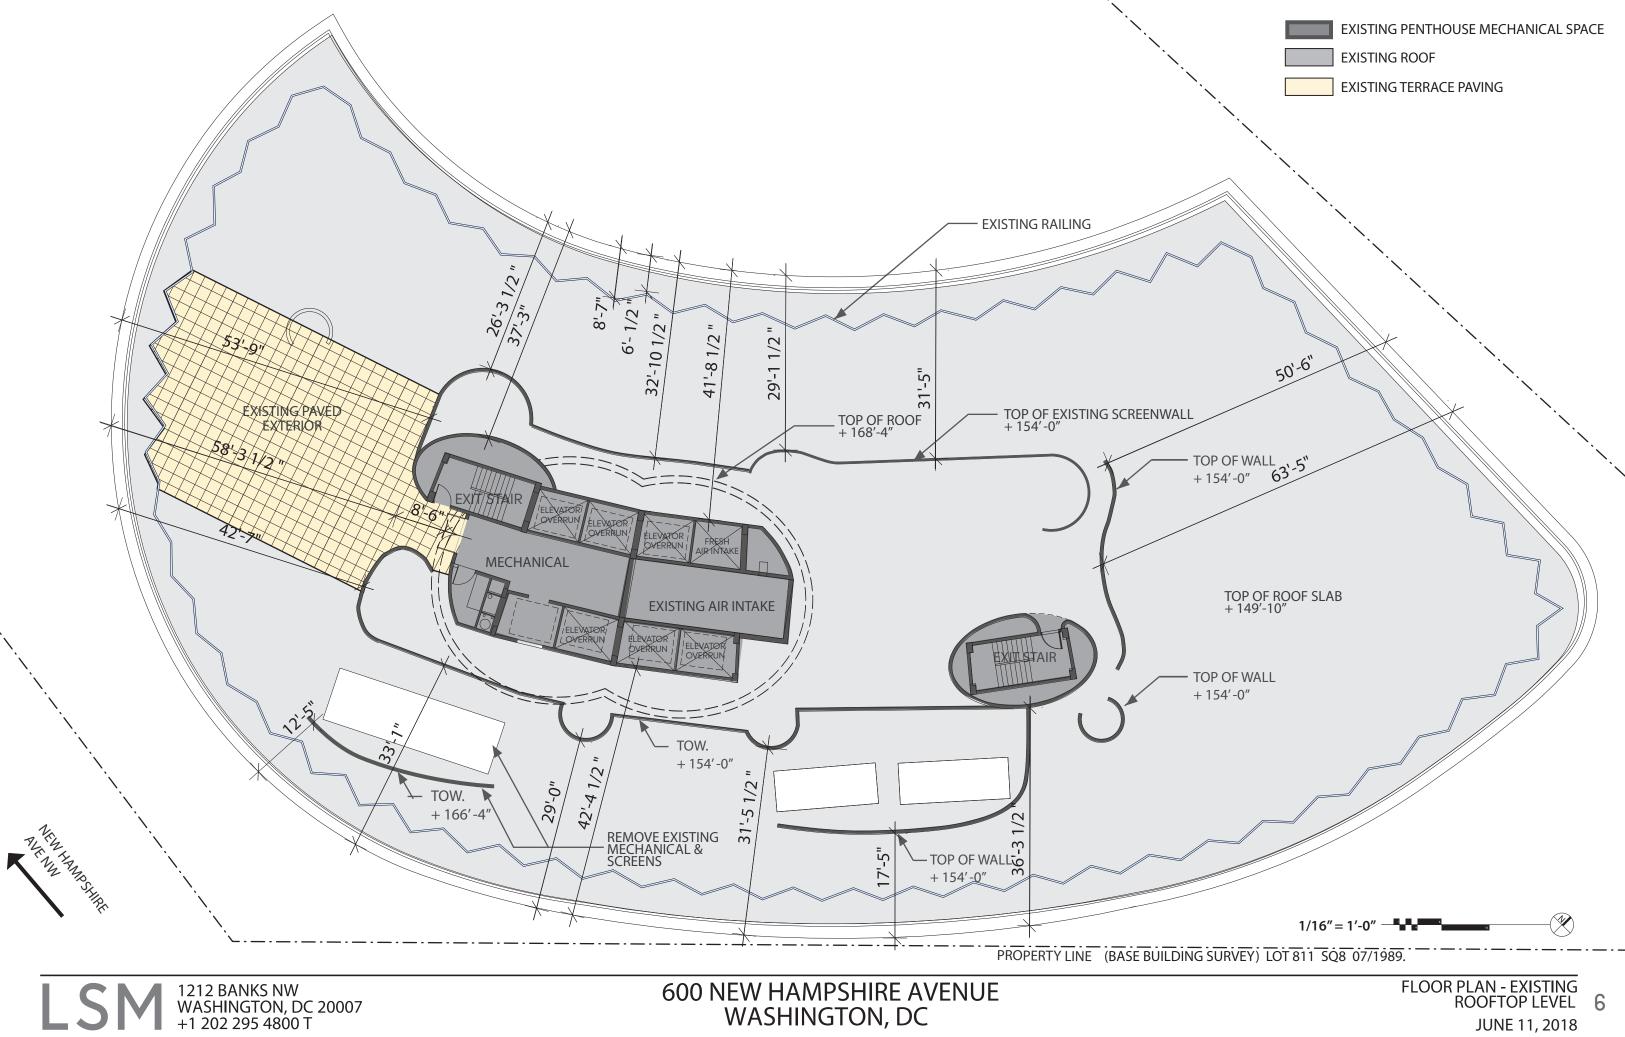

ZONING COMMISSION MINOR MODIFICATION APPLICATION FOR PENTHOUSE HABITABLE SPACE

#### WATERGATE OFFICE BUILDING 600 NEW HAMPSHIRE NW

ZONING COMMISSION District of Columbia CASE NO.62-19B EXHIBIT NO.1C



#### LOCATION PLAN – EXISTING N 2 06.11.18



## EXISTING ROOF TERRACE 3





## EXISTING ROOF TERRACE 4

### ROOF TERRACE AERIAL VIEW – PROPOSED 5











50 PEOPLE

CONFERENCE/BOARD LAYOUT 18-25 PEOPLE



#### 600 NEW HAMPSHIRE AVENUE WASHINGTON, DC

FLOOR PLAN - PRELIMINARY SEATING CONCEPTS ROOFTOP LEVEL 8 JUNE 11, 2018









WASHINGTON, DC

JUNE 11, 2018



## JUNE 11, 2018

































### VIEW FROM KENNEDY CENTER PLAZA – EXISTING 17



### VIEW FROM KENNEDY CENTER PLAZA – PROPOSED 18



### VIEW FROM NEW HAMPSHIRE AVE & H STREET – EXISTING 19



### VIEW FROM NEW HAMPSHIRE AVE & H STREET – PROPOSED 20



#### VIEW FROM ROCK CREEK PARKWAY – EXISTING 21





### VIEW FROM ROCK CREEK PARKWAY – PROPOSED 22



### VIEW FROM KENNEDY CENTER – EXISTING 23



### VIEW FROM KENNEDY CENTER – PROPOSED 24



## VIEW FROM GEORGETOWN WATERFRONT – EXISTING 25



# VIEW FROM GEORGETOWN WATERFRONT – PROPOSED 26



### VIEW FR