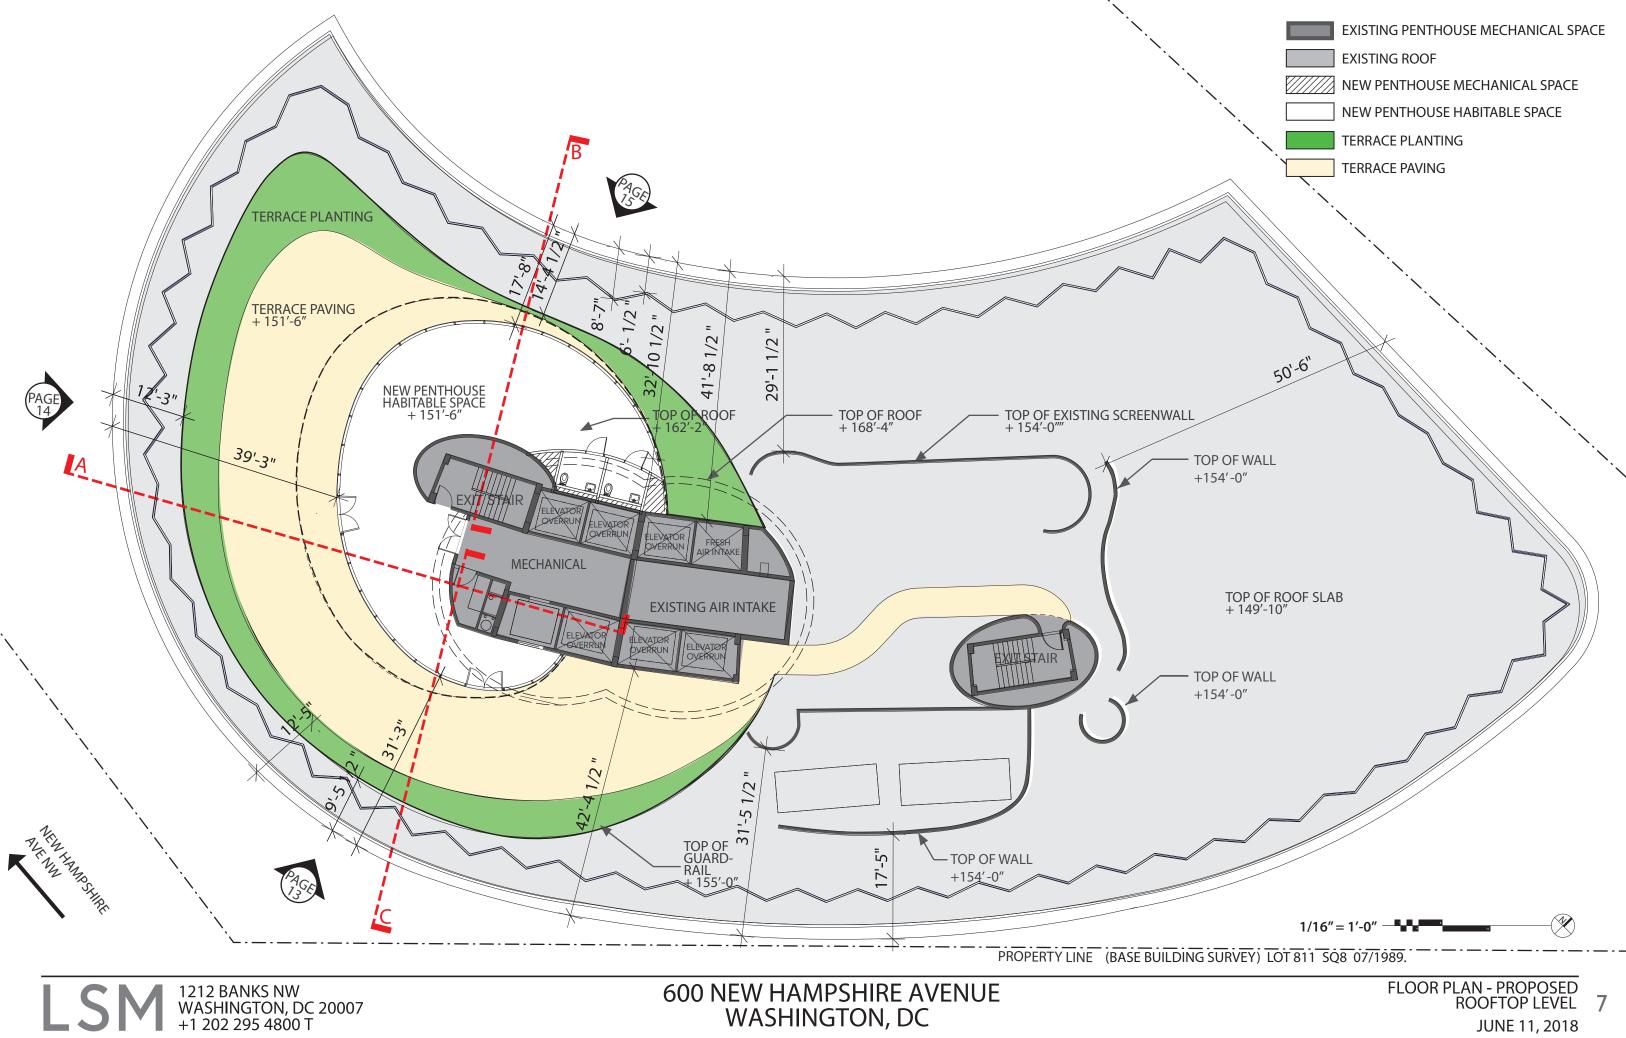

ZONING COMMISSION MINOR MODIFICATION APPLICATION FOR PENTHOUSE HABITABLE SPACE

#### WATERGATE OFFICE BUILDING 600 NEW HAMPSHIRE NW

ZONING COMMISSION District of Columbia CASE NO.62-19B EXHIBIT NO.1C



#### LOCATION PLAN – EXISTING N 2 06.11.18



## EXISTING ROOF TERRACE 3





## EXISTING ROOF TERRACE 4

### ROOF TERRACE AERIAL VIEW – PROPOSED 5











50 PEOPLE

CONFERENCE/BOARD LAYOUT 18-25 PEOPLE



#### 600 NEW HAMPSHIRE AVENUE WASHINGTON, DC

FLOOR PLAN - PRELIMINARY SEATING CONCEPTS ROOFTOP LEVEL 8 JUNE 11, 2018









WASHINGTON, DC

JUNE 11, 2018



## JUNE 11, 2018

































### VIEW FROM KENNEDY CENTER PLAZA – EXISTING 17



### VIEW FROM KENNEDY CENTER PLAZA – PROPOSED 18



### VIEW FROM NEW HAMPSHIRE AVE & H STREET – EXISTING 19



### VIEW FROM NEW HAMPSHIRE AVE & H STREET – PROPOSED 20



#### VIEW FROM ROCK CREEK PARKWAY – EXISTING 21





### VIEW FROM ROCK CREEK PARKWAY – PROPOSED 22



### VIEW FROM KENNEDY CENTER – EXISTING 23



### VIEW FROM KENNEDY CENTER – PROPOSED 24



## VIEW FROM GEORGETOWN WATERFRONT – EXISTING 25



# VIEW FROM GEORGETOWN WATERFRONT – PROPOSED 26



### VIEW FROM