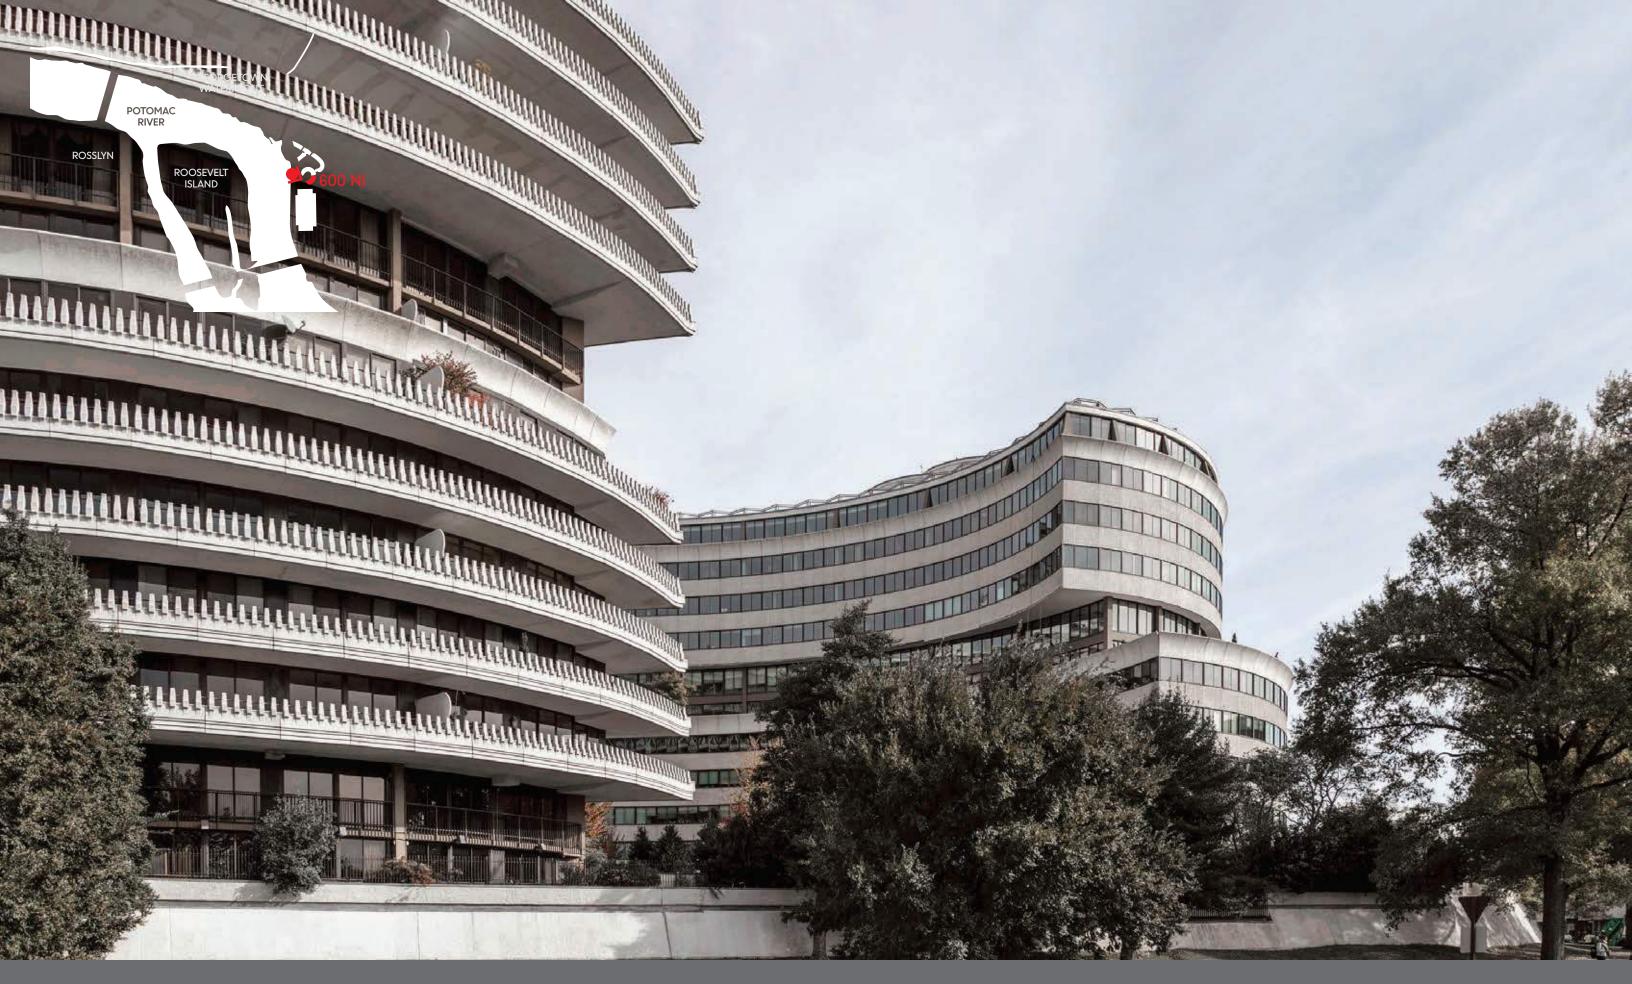

ON FOR PENTHOUSE HABITABLE SPACE

#### WATERGATE OFFICE BUILDING 600 NEW HAMPSHIRE NW

ZONING COMMISSION District of Columbia CASE NO.62-19B EXHIBIT NO.1C



#### LOCATION PLAN – EXISTING N 2 06.11.18



## EXISTING ROOF TERRACE 3





## EXISTING ROOF TERRACE 4

### ROOF TERRACE AERIAL VIEW – PROPOSED 5











50 PEOPLE

CONFERENCE/BOARD LAYOUT 18-25 PEOPLE



#### 600 NEW HAMPSHIRE AVENUE WASHINGTON, DC

FLOOR PLAN - PRELIMINARY SEATING CONCEPTS ROOFTOP LEVEL 8 JUNE 11, 2018









WASHINGTON, DC

JUNE 11, 2018



## JUNE 11, 2018

































### VIEW FROM KENNEDY CENTER PLAZA – EXISTING 17



### VIEW FROM KENNEDY CENTER PLAZA – PROPOSED 18



### VIEW FROM NEW HAMPSHIRE AVE & H STREET – EXISTING 19



### VIEW FROM NEW HAMPSHIRE AVE & H STREET – PROPOSED 20



#### VIEW FROM ROCK CREEK PARKWAY – EXISTING 21





### VIEW FROM ROCK CREEK PARKWAY – PROPOSED 22



### VIEW FROM KENNEDY CENTER – EXISTING 23



### VIEW FROM KENNEDY CENTER – PROPOSED 24



## VIEW FROM GEORGETOWN WATERFRONT – EXISTING 25



# VIEW FROM GEORGETOWN WATERFRONT – PROPOSED 26



### VIEW FROM 66 BRIDGE – EXISTING 27



#### VIEW FROM 66 BRIDGE – PROPOSED 28 06.11.18