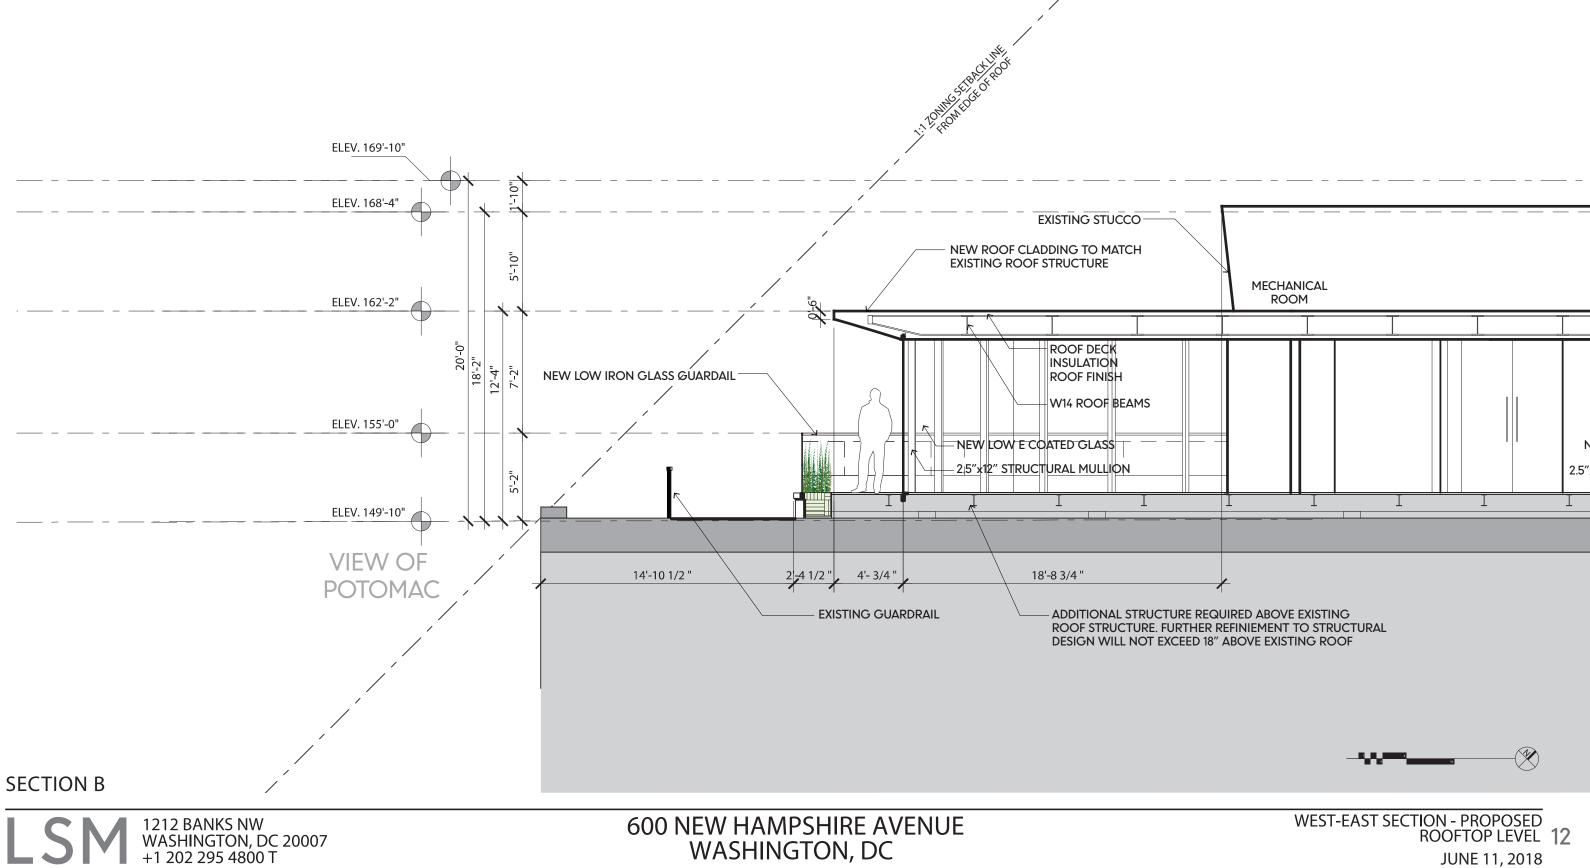

ZONING COMMISSION MINOR MODIFICATION APPLICATION FOR PENTHOUSE HABITABLE SPACE

#### WATERGATE OFFICE BUILDING 600 NEW HAMPSHIRE NW

ZONING COMMISSION District of Columbia CASE NO.62-19B EXHIBIT NO.1C



#### LOCATION PLAN – EXISTING N 2 06.11.18



## EXISTING ROOF TERRACE 3





## EXISTING ROOF TERRACE 4

### ROOF TERRACE AERIAL VIEW – PROPOSED 5











50 PEOPLE

CONFERENCE/BOARD LAYOUT 18-25 PEOPLE



#### 600 NEW HAMPSHIRE AVENUE WASHINGTON, DC

FLOOR PLAN - PRELIMINARY SEATING CONCEPTS ROOFTOP LEVEL 8 JUNE 11, 2018









WASHINGTON, DC

JUNE 11, 2018



## JUNE 11, 2018

































### VIEW FROM KENNEDY CENTER PLAZA – EXISTING 17



### VIEW FROM KENNEDY CENTER PLAZA – PROPOSED 18



### VIEW FROM NEW HAMPSHIRE AVE & H STREET – EXISTING 19



### VIEW FROM NEW HAMPSHIRE AVE & H STREET – PROPOSED 20



#### VIEW FROM ROCK CREEK PARKWAY – EXISTING 21





### VIEW FROM ROCK CREEK PARKWAY – PROPOSED 22



### VIEW FROM KENNEDY CENTER – EXISTING 23



### VIEW FROM KENNEDY CENTER – PROPOSED 24



## VIEW FROM GEORGETOWN WATERFRONT – EXISTING 25



# VIEW FROM GEORGETOWN WATERFRONT – PROPOSED 26



### VIEW FROM 66 BRIDGE – EXISTING 27



#### VIEW FROM 66 BRIDGE – PROPOSED 28 06.11.18