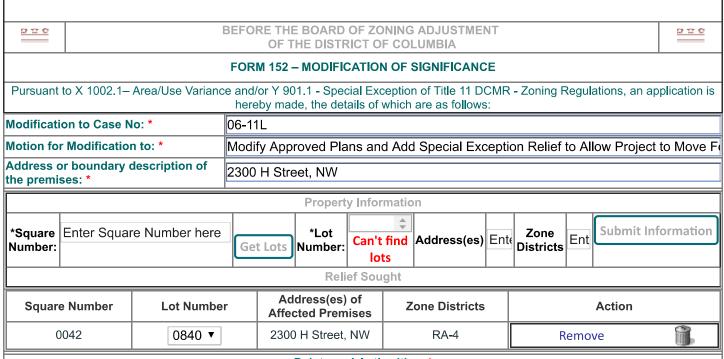

To enter property information, follow the steps below:

- Enter the square number and click on the "Get Lots" button to retrieve all the lots for that square;
- Then select the lots from the list hold the control key down to select multiple lots; and
- Enter the premise address, and the existing Zone District(s) of the affected property(ties) and click on "Submit Information" to add the data to the Application form as shown below.
- Repeat steps 1 to 3 for each type of relief sought.

If you want to update or remove the square, just click on the "Update" icon to update the square and lot information and the "Delete" icon to delete it from the list.

Below and/or on a separate sheet of 8 ½" x 11" paper, describe the modification you are requesting and state each and every reason why the Board of Zoning Adjustment (BZA) should grant your application, including relevant references to the Zoning Regulations or Map.