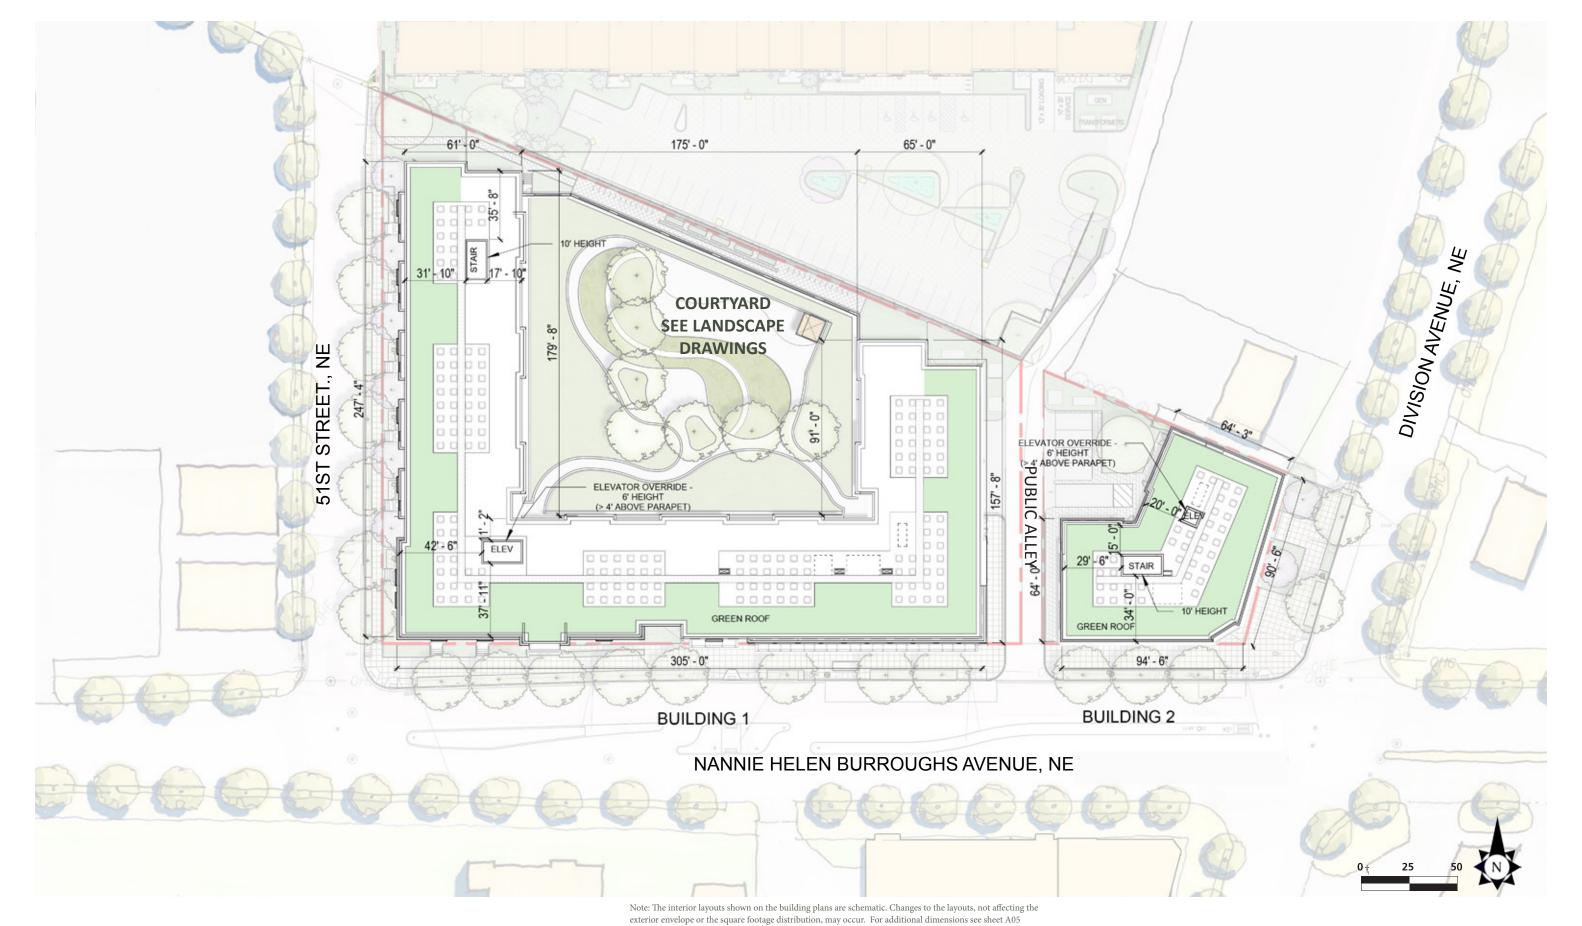

## **Architecture Exhibits**

TORTI GALLAS URBAN

©2017 Torti Gallas Urban | 1326 H Street, NE Second Floor | Washington, DC 20002 | 202.232.3132

exterior envelope or the square footage distribution, may occur. For additional dimensions see sheet A05

of 9' wide by 19' deep. All drive aisles shall be a min. of 20' wide.

TORTI GALLAS URBAN

©2017 Torti Gallas Urban | 1326 H Street, NE Second Floor | Washington, DC 20002 | 202.232.3132

exterior envelope or the square footage distribution, may occur. For additional dimensions see sheet A05

TORTI GALLAS URBAN

©2017 Torti Gallas Urban | 1326 H Street, NE Second Floor | Washington, DC 20002 | 202.232.3132

exterior envelope or the square footage distribution, may occur. For additional dimensions see sheet A05

of 9' wide by 19' deep. All drive aisles shall be a min. of 20' wide.

©2017 Torti Gallas Urban | 1326 H Street, NE Second Floor | Washington, DC 20002 | 202.232.3132

TORTI GALLAS URBAN Roof Plan **DEANWOOD TOWN CENTER** 