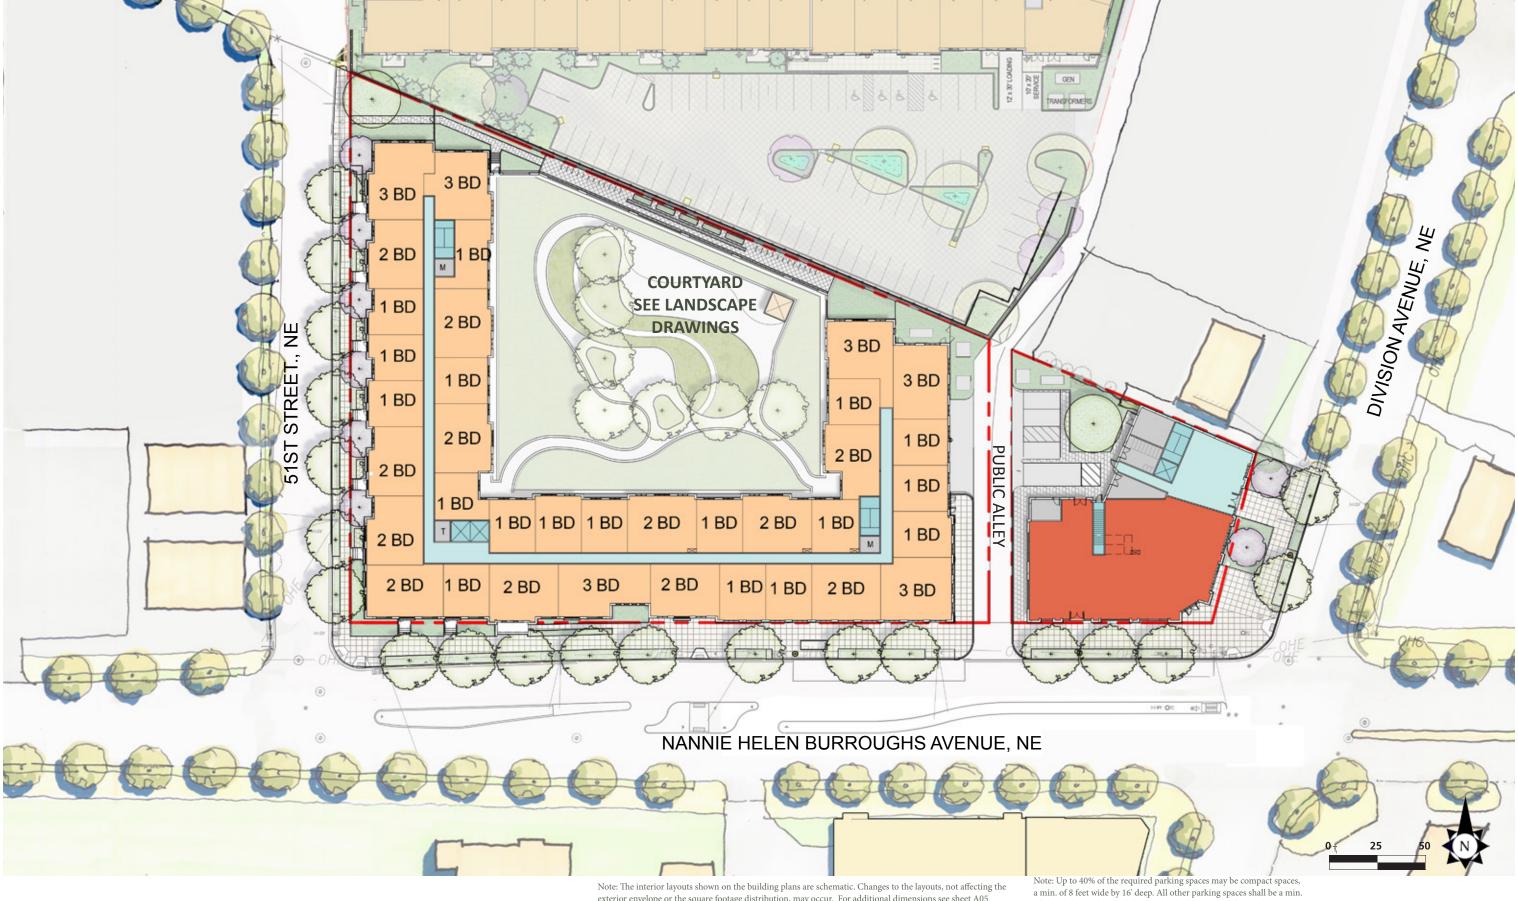

of 9' wide by 19' deep. All drive aisles shall be a min. of 20' wide.

©2017 Torti Gallas Urban | 1326 H Street, NE Second Floor | Washington, DC 20002 | 202.232.3132

TORTI GALLAS URBAN Roof Plan **DEANWOOD TOWN CENTER** 