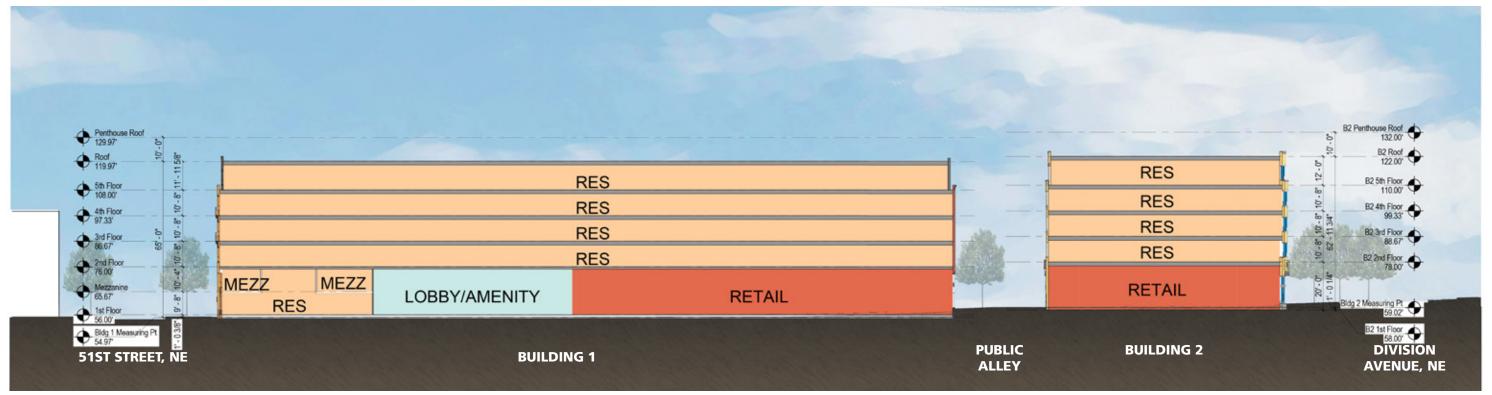

A - East/West Section

B - North/South Section through Building 1 looking West

## B - North/South Section through Building 1 looking East

©2017 Torti Gallas Urban | 1326 H Street, NE Second Floor | Washington, DC 20002 | 202.232.3132

October 2, 2017

**KEY PLAN** 

**Restored Strand Theater and Strand Residences** 