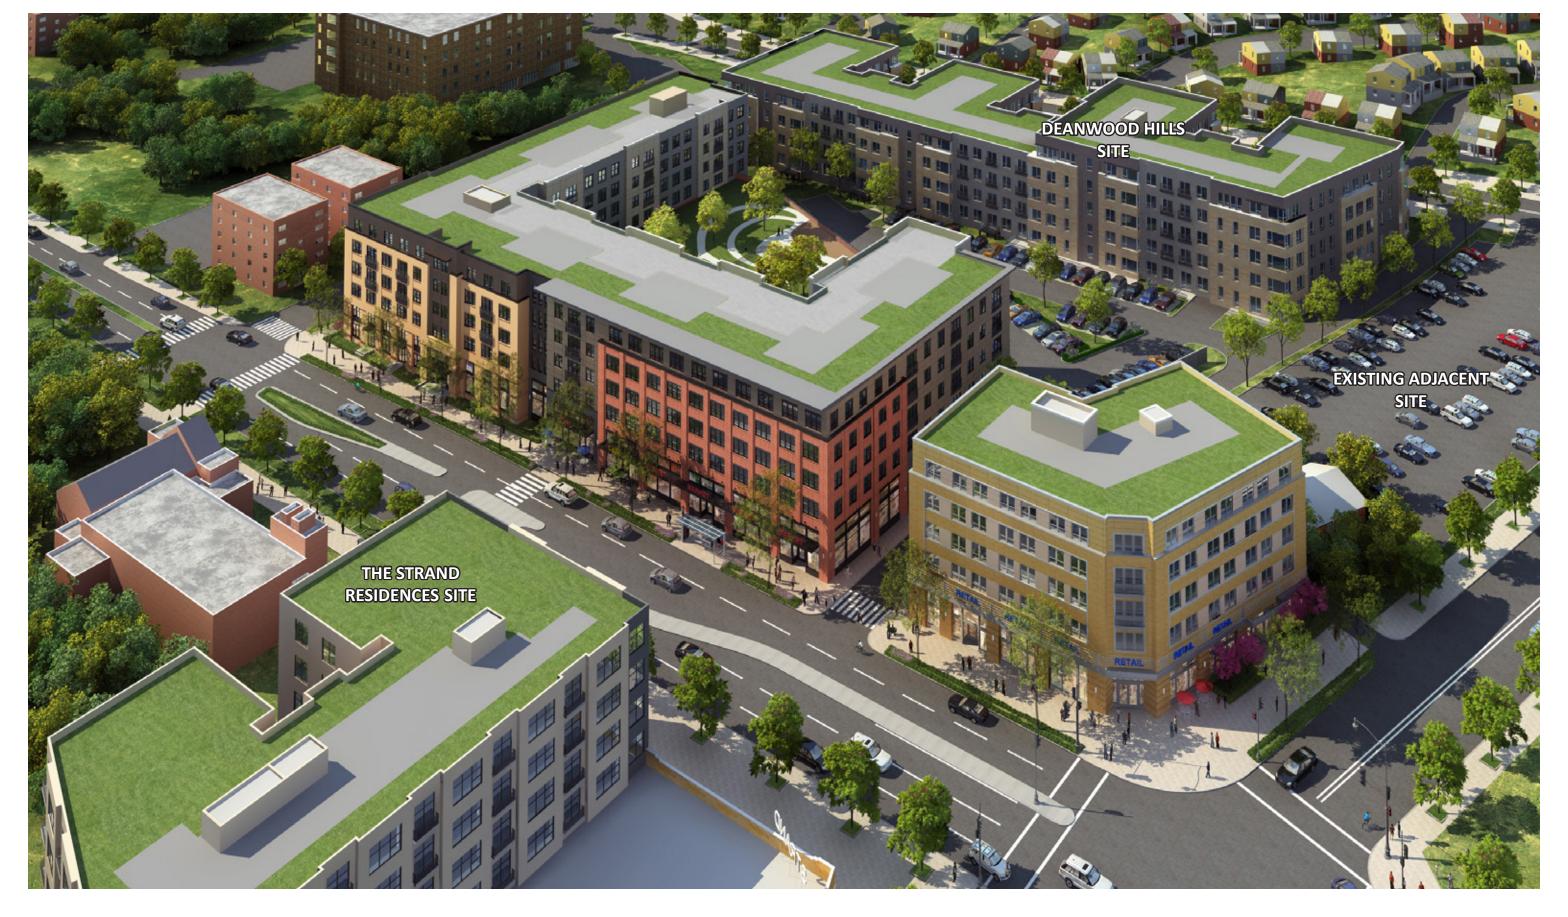

## B - North/South Section through Building 1 looking East

©2017 Torti Gallas Urban | 1326 H Street, NE Second Floor | Washington, DC 20002 | 202.232.3132

October 2, 2017

**KEY PLAN** 

**Restored Strand Theater and Strand Residences** 

**Sargent Memorial Presbyterian Church** 

**Dormitory Building at Nannie Helen Burroughs School** 

NHP FOUNDATION

Minnesota Avenue Apartment Building

Foote Street Apartment Building

©2017 Torti Gallas Urban | 1326 H Street, NE Second Floor | Washington, DC 20002 | 202.232.3132