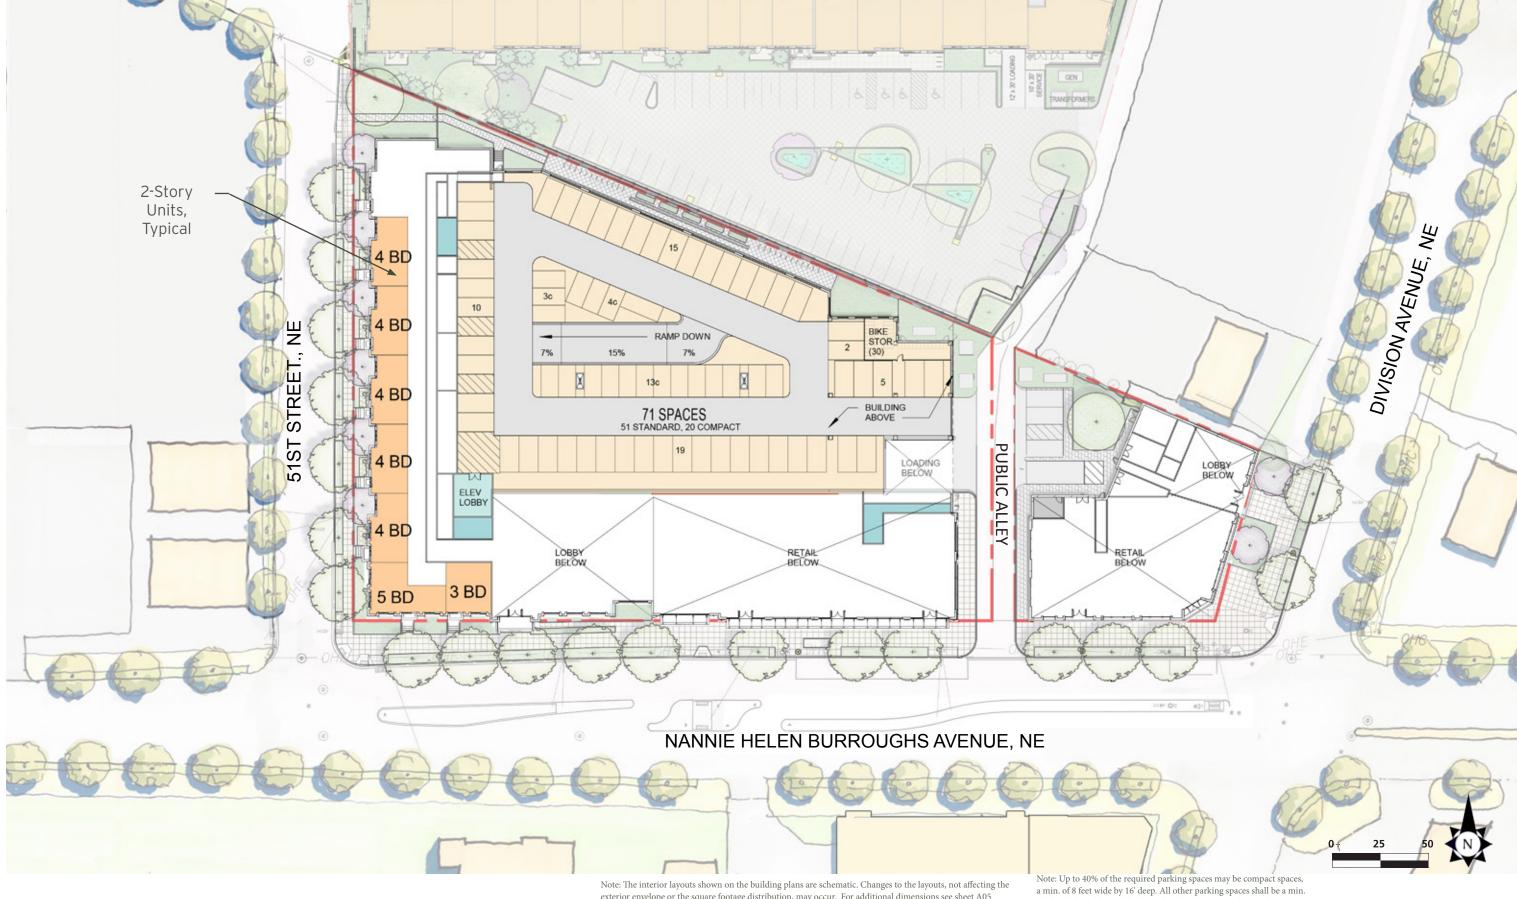

of 9' wide by 19' deep. All drive aisles shall be a min. of 20' wide.

TORTI GALLAS URBAN

©2017 Torti Gallas Urban | 1326 H Street, NE Second Floor | Washington, DC 20002 | 202.232.3132

exterior envelope or the square footage distribution, may occur. For additional dimensions see sheet A05

of 9' wide by 19' deep. All drive aisles shall be a min. of 20' wide.

Mezzanine Level Plan **DEANWOOD TOWN CENTER** 

©2017 Torti Gallas Urban | 1326 H Street, NE Second Floor | Washington, DC 20002 | 202.232.3132