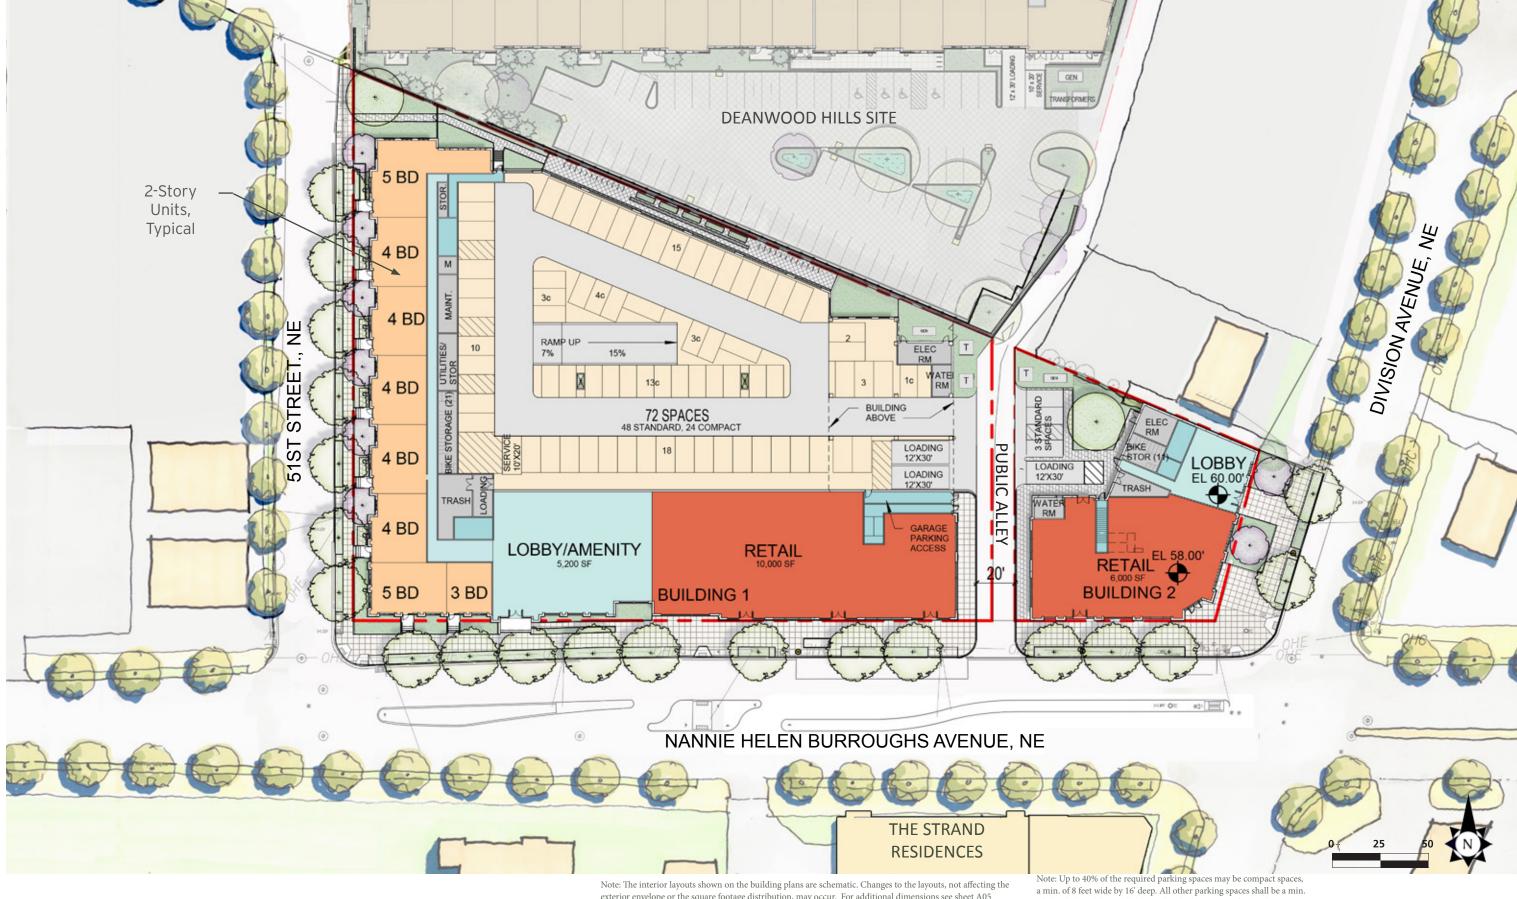

## **Architecture Exhibits**

TORTI GALLAS URBAN

©2017 Torti Gallas Urban | 1326 H Street, NE Second Floor | Washington, DC 20002 | 202.232.3132

exterior envelope or the square footage distribution, may occur. For additional dimensions see sheet A05