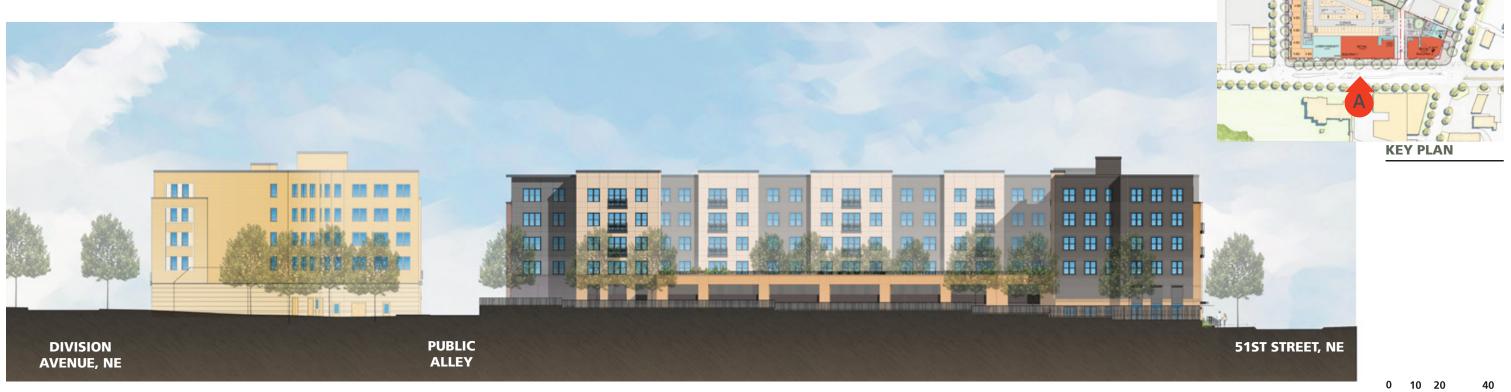

## A- East Elevation of Building 2 along Division Avenue

October 2, 2017 ©2017 Torti Gallas Urban | 1326 H Street, NE Second Floor | Washington, DC 20002 | 202.232.3132