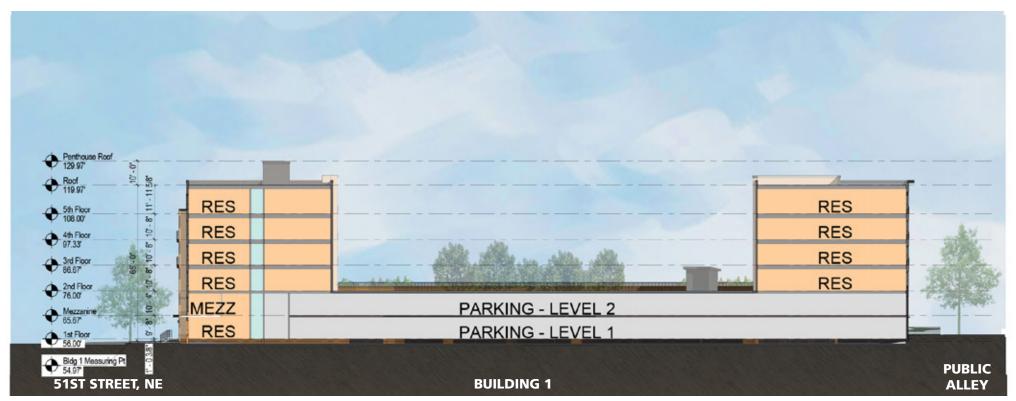

A - East/West Section

B - North/South Section through Building 1 looking West

## B - North/South Section through Building 1 looking East

©2017 Torti Gallas Urban | 1326 H Street, NE Second Floor | Washington, DC 20002 | 202.232.3132

October 2, 2017

**KEY PLAN** 

**Restored Strand Theater and Strand Residences** 