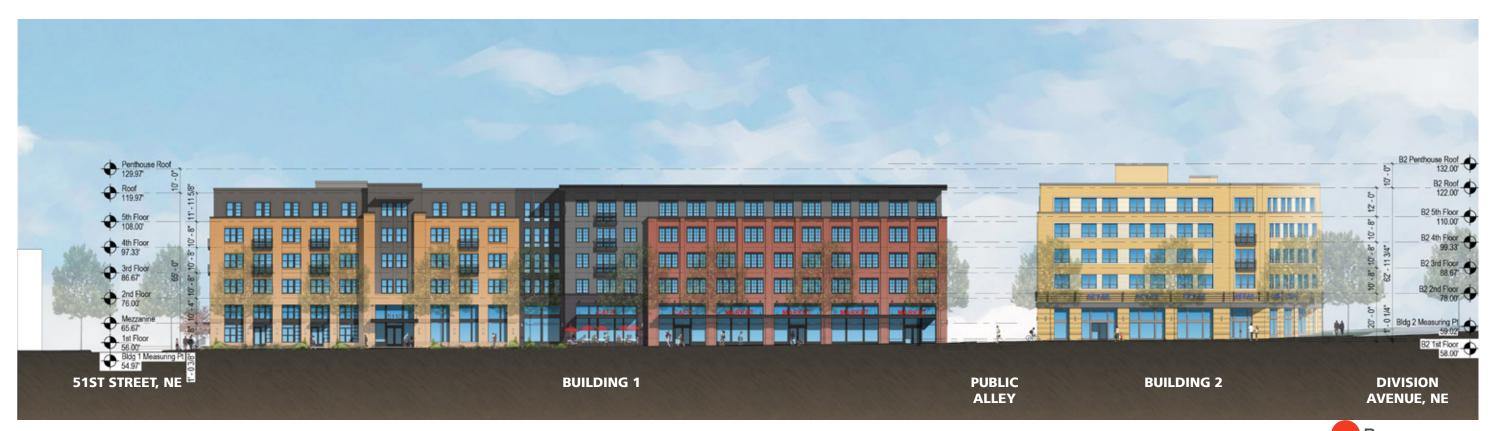

A - East/West Section

B - North/South Section through Building 1 looking West

## B - North/South Section through Building 1 looking East

©2017 Torti Gallas Urban | 1326 H Street, NE Second Floor | Washington, DC 20002 | 202.232.3132

October 2, 2017

**KEY PLAN** 

**Restored Strand Theater and Strand Residences** 