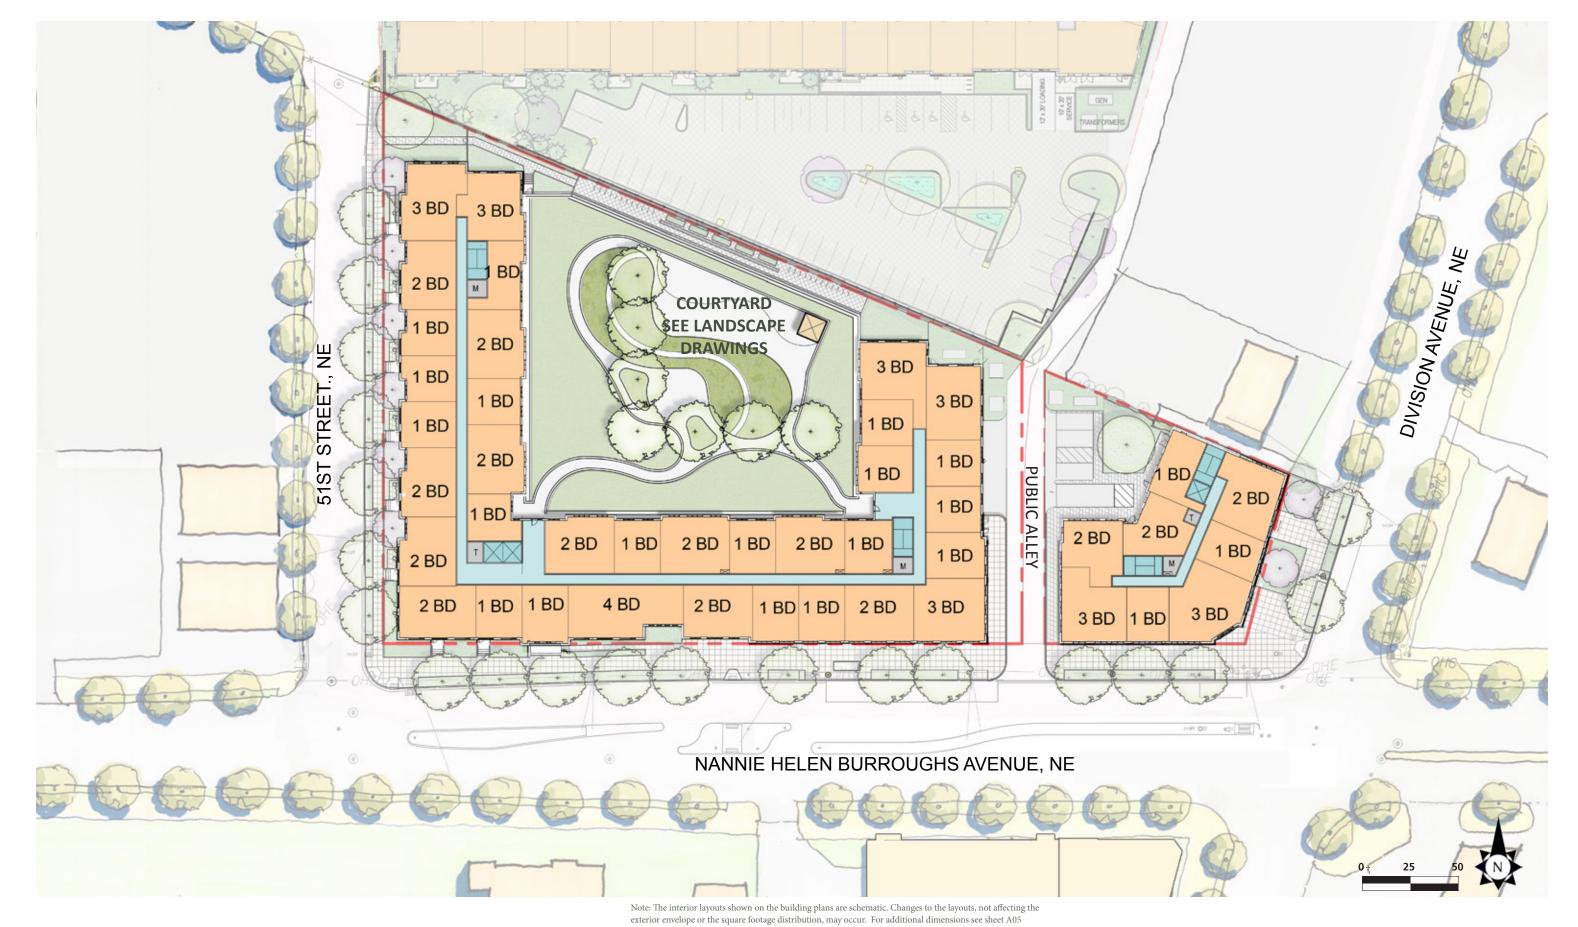

TORTI GALLAS URBAN

©2017 Torti Gallas Urban | 1326 H Street, NE Second Floor | Washington, DC 20002 | 202.232.3132

exterior envelope or the square footage distribution, may occur. For additional dimensions see sheet A05