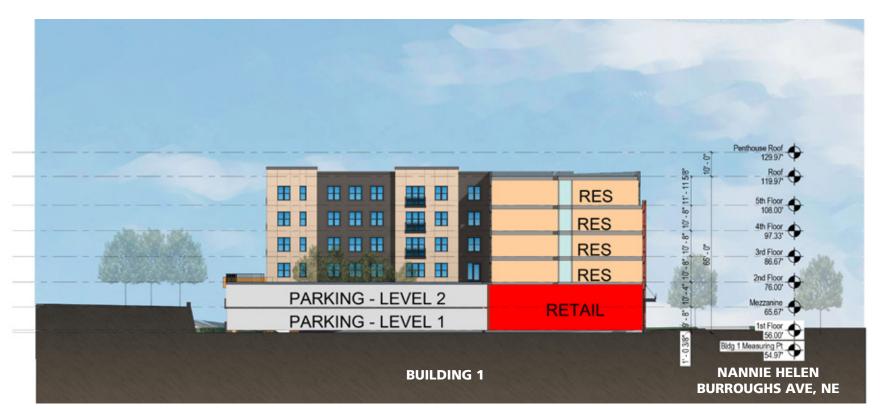

A - East/West Section

B - North/South Section through Building 1 looking West

## B - North/South Section through Building 1 looking East

©2017 Torti Gallas Urban | 1326 H Street, NE Second Floor | Washington, DC 20002 | 202.232.3132

October 2, 2017

**KEY PLAN** 

**Restored Strand Theater and Strand Residences** 