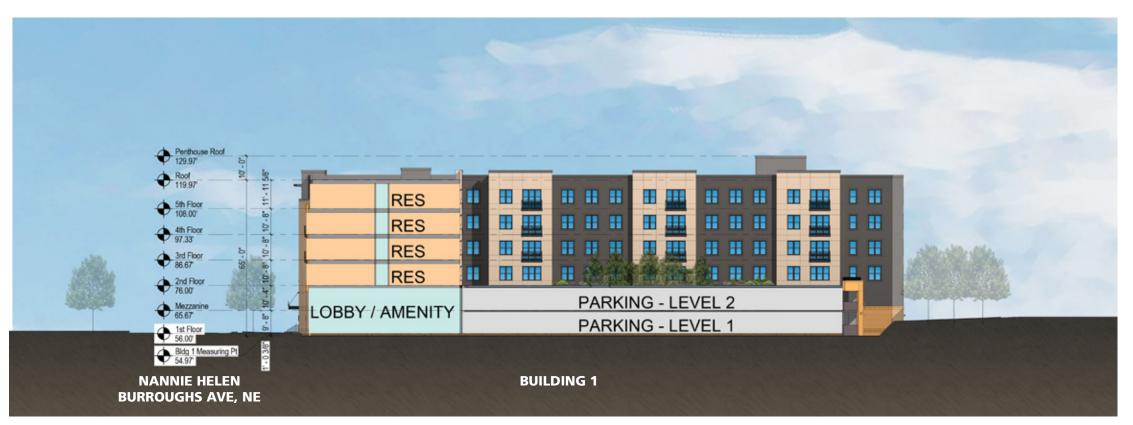

A - South Elevation along Nannie Helen Burroughs Avenue, NE

**B** - North Elevation

October 2, 2017 ©2017 Torti Gallas Urban | 1326 H Street, NE Second Floor | Washington, DC 20002 | 202.232.3132

**KEY PLAN** 