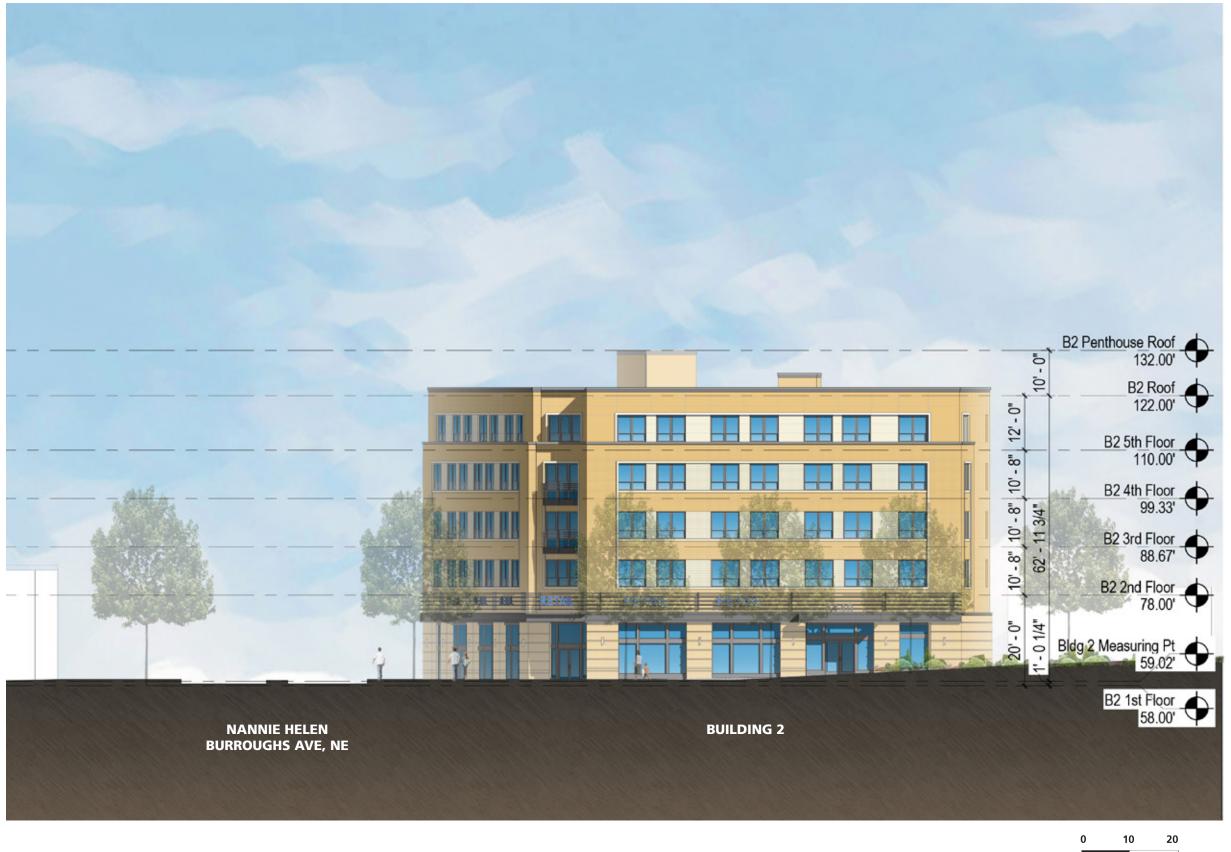

A - South Elevation along Nannie Helen Burroughs Avenue, NE

**B** - North Elevation

October 2, 2017 ©2017 Torti Gallas Urban | 1326 H Street, NE Second Floor | Washington, DC 20002 | 202.232.3132

**KEY PLAN** 