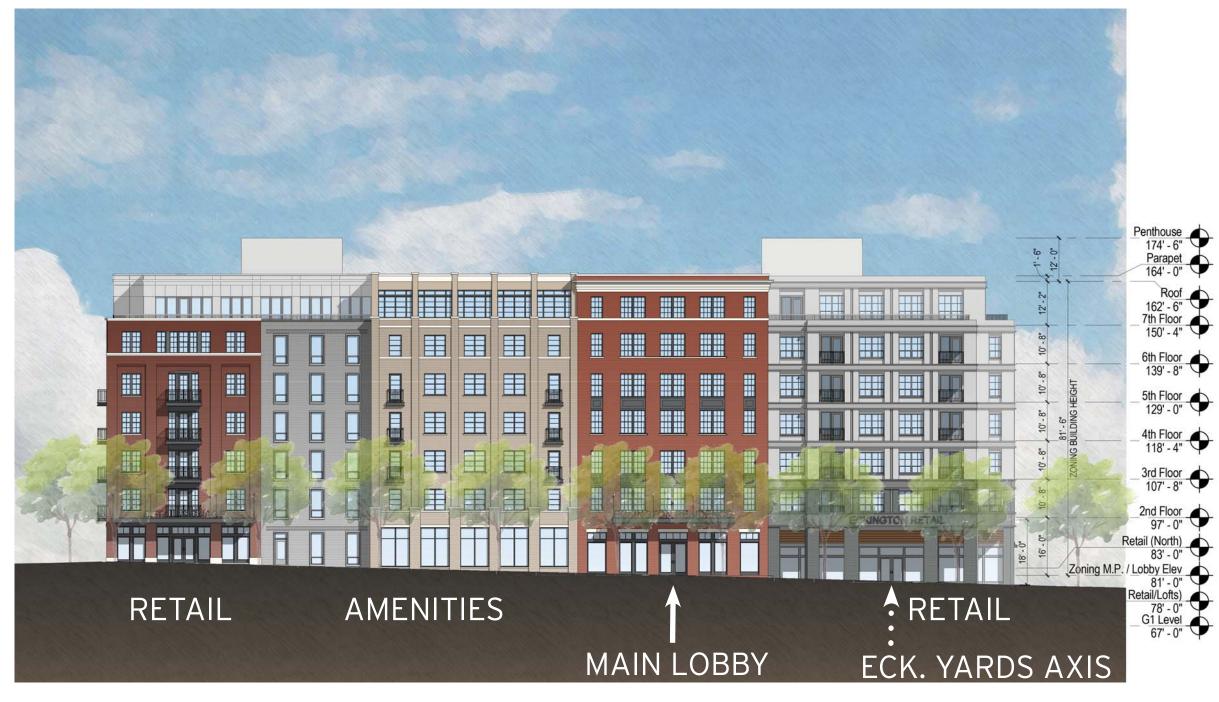

# VIEW FROM SOUTHWEST (HARRY THOMAS WAY)



April 21, 2017 ©2017 Torti Gallas Urban | 1326 H Street, 2nd Floor | Washington, DC | 202.232.3132







April 21, 2017 ©2017 Torti Gallas Urban | 1326 H Street, 2nd Floor | Washington, DC | 202.232.3132





## WEST ELEVATION (HARRY THOMAS WAY)



Note: Flexibility requested for retail storefront design for SW retail.





## NORTH ELEVATION (R STREET)









## EAST ELEVATION UNFOLDED (FACING TRACKS/EAST NOMA PARK)



Note: The east-facing wall of the ground floor along the garage ramp may be used for decorative art to create visual interest when viewed from the East Park.







## SOUTH ELEVATION (NOMA PARK)



Note: Flexibility requested for retail storefront design for SW retail.

Note: The south-facing wall of the 6th floor terrace may be used for decorative art to create visual interest when viewed from the South Park.









1. Facade Type 1 - Perspective View





### **MATERIALS LEGEND**

- 1 Masonry Color #1
- 2 Masonry Color #2
- 3 Windows, Doors, Railings, Metal Panel and Balconies
- 4 Cementitious Panel Color #1