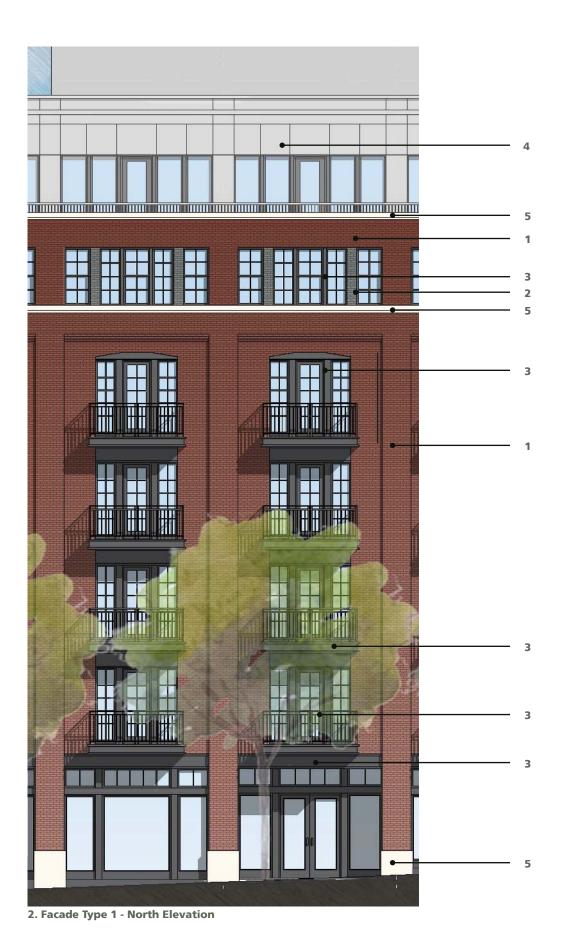

Street, 2nd Floor | Washington, DC | 202.232.3132







April 21, 2017 ©2017 Torti Gallas Urban | 1326 H Street, 2nd Floor | Washington, DC | 202.232.3132





## WEST ELEVATION (HARRY THOMAS WAY)



Note: Flexibility requested for retail storefront design for SW retail.





## NORTH ELEVATION (R STREET)









## EAST ELEVATION UNFOLDED (FACING TRACKS/EAST NOMA PARK)



Note: The east-facing wall of the ground floor along the garage ramp may be used for decorative art to create visual interest when viewed from the East Park.







## SOUTH ELEVATION (NOMA PARK)



Note: Flexibility requested for retail storefront design for SW retail.

Note: The south-facing wall of the 6th floor terrace may be used for decorative art to create visual interest when viewed from the South Park.









1. Facade Type 1 - Perspective View





### **MATERIALS LEGEND**

- 1 Masonry Color #1
- 2 Masonry Color #2
- 3 Windows, Doors, Railings, Metal Panel and Balconies
- 4 Cementitious Panel Color #1
- 5 Cast Stone

**Cast Stone** 



Cementitious Panel Color #1

Windows, Doors, Railings, Metal Canopy, and Balconies









Masonry Color #1



Masonry Color #2



**Key Plan** 

0 5 10



**MATERIALS LEGEND** 

- 1 Masonry Color #3
- 2 Cementitious Panel Color #1
- 3 Windows, Doors, Railings, Metal Panel and Balconies
- 4 Metal Coping
- 5 Cast Stone
- 6 Metal Canopy
- 7 FRP Cornice
- 8 Masonry Color #2



**Cementitious Panel Color #1** 



Windows, Doors, Railings, Metal Canopy, and Balconies









Masonry Color #2



**Key Plan** 

©2017 Torti Gallas Urban | 1326 H Street, 2nd Floor |