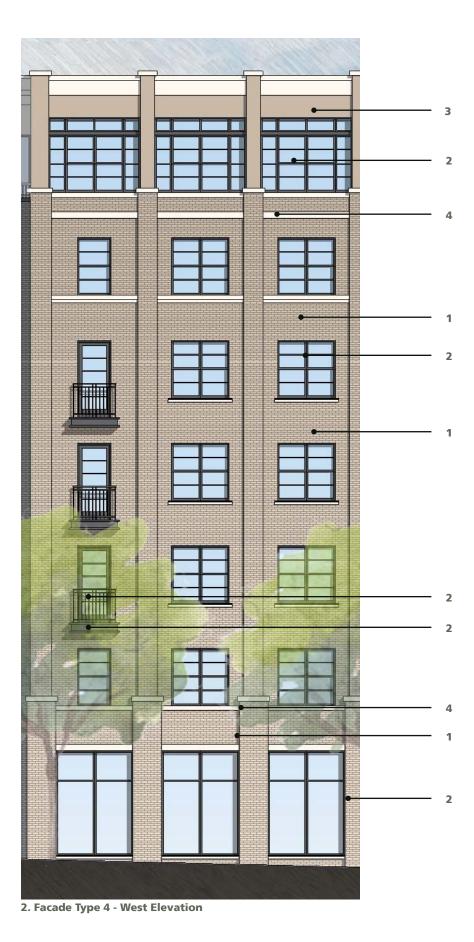

### MATERIALS LEGEND

- 1 Masonry Color #4
- 2 Windows and Doors
- 3 Cementitious Panel Color #1
- 4 Metal Coping
- 5 Cast Stone

Masonry Color #4

**Window Zoom in Detail** 

**Key Plan** 

1. Facade Type 4 - Perspective View