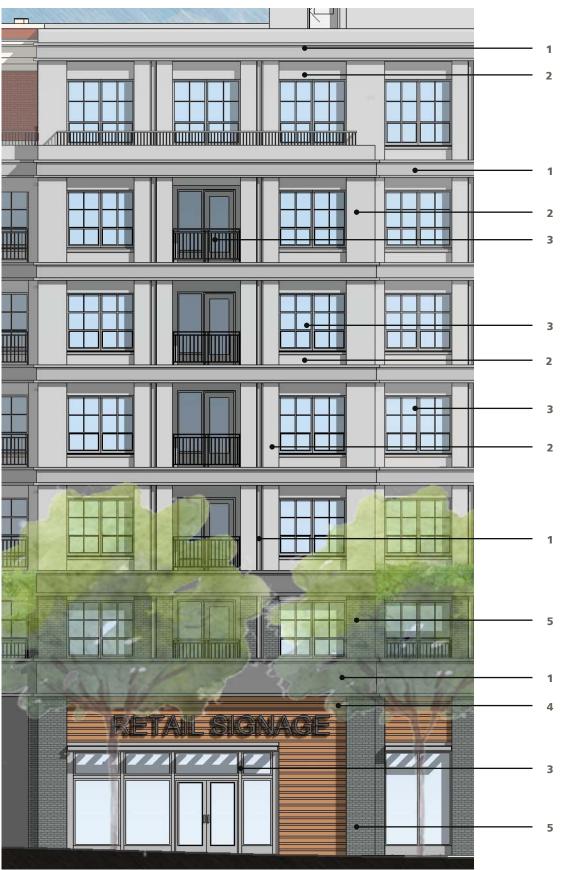

### **MATERIALS LEGEND**

- 1 Metal Panel Color #1
- 2 Cementitious Panel Color #1
- 3 Windows, Doors and Railings
- 4 Retail Storefront by Others
- 5 Masonry Color #2

**Cementitious Panel Color #1** 

Windows, Doors, Metal Panel Color #1, Railings, Metal Canopy, and Balconies

Masonry Color #2

**Key Plan** 