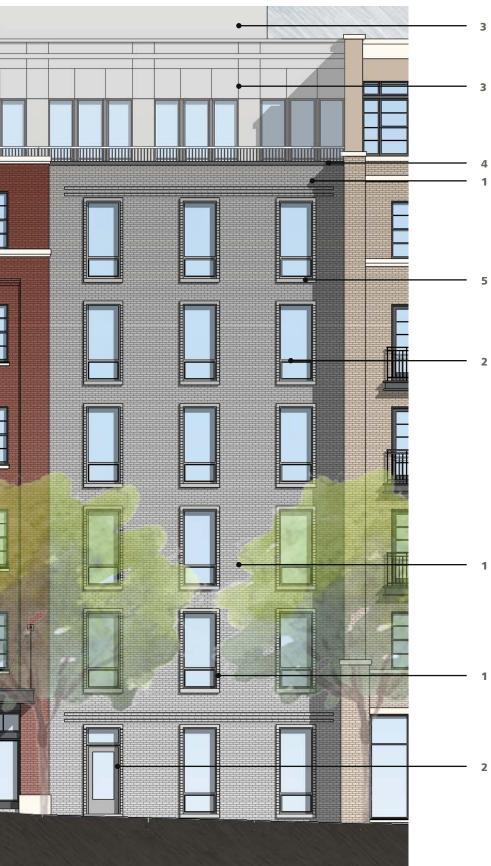

### **MATERIALS LEGEND**

- 1 Masonry Color #1
- 2 Masonry Color #2
- 3 Windows, Doors, Railings, Metal Panel and Balconies
- 4 Cementitious Panel Color #1
- 5 Cast Stone

**Cast Stone** 

Cementitious Panel Color #1