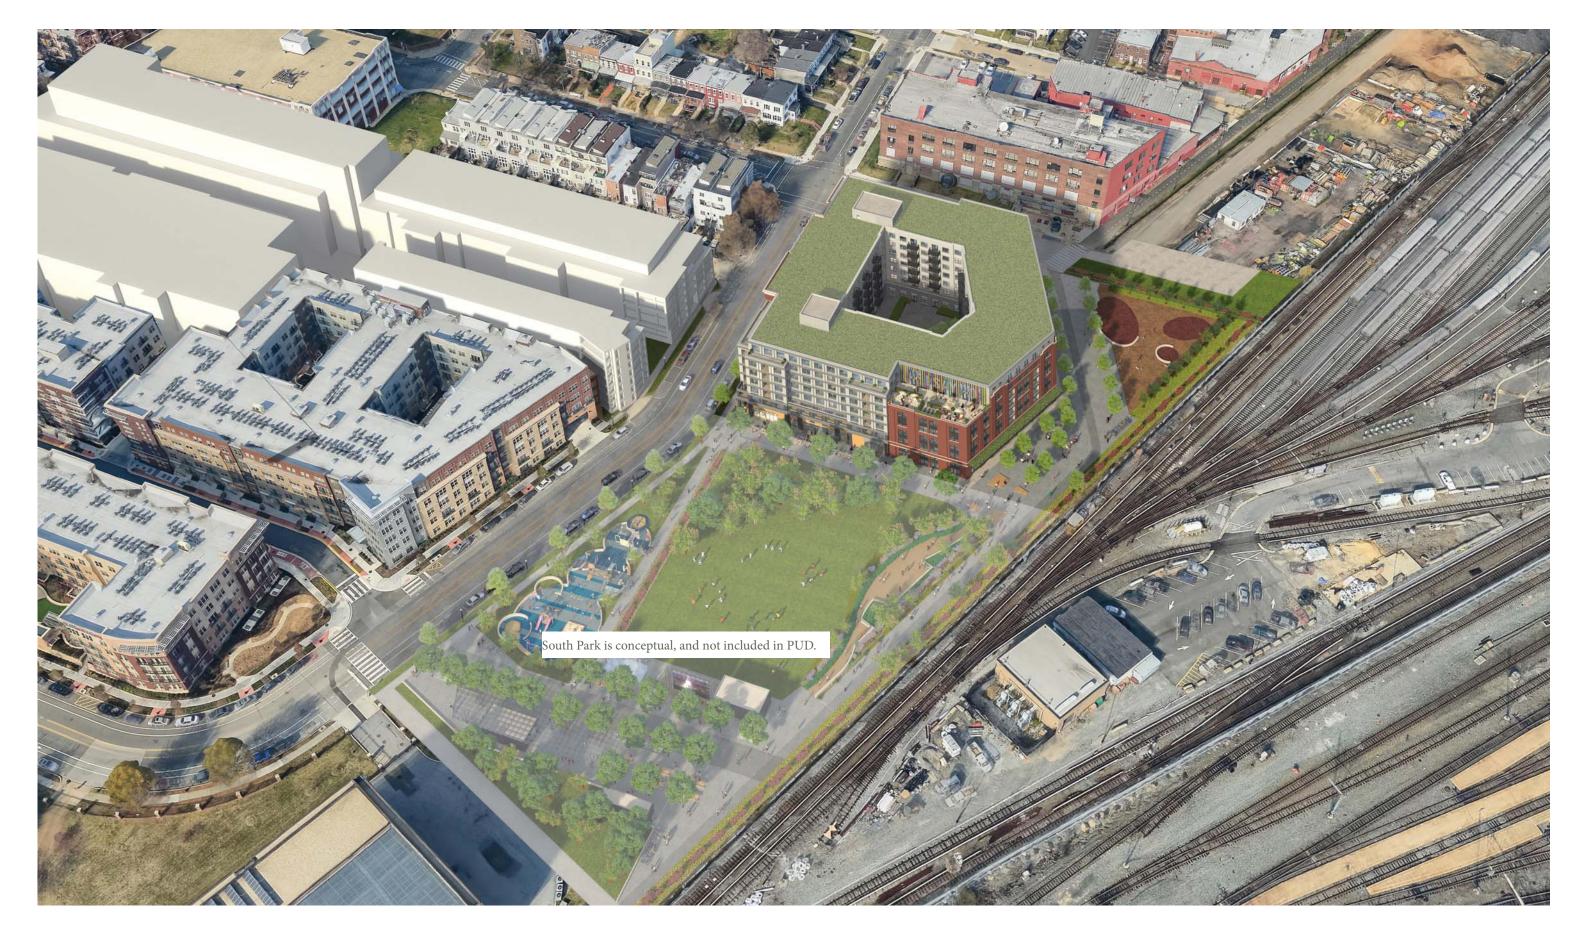

## SOUTH ELEVATION (NOMA PARK)

Note: Flexibility requested for retail storefront design for SW retail.

Note: The south-facing wall of the 6th floor terrace may be used for decorative art to create visual interest when viewed from the South Park.