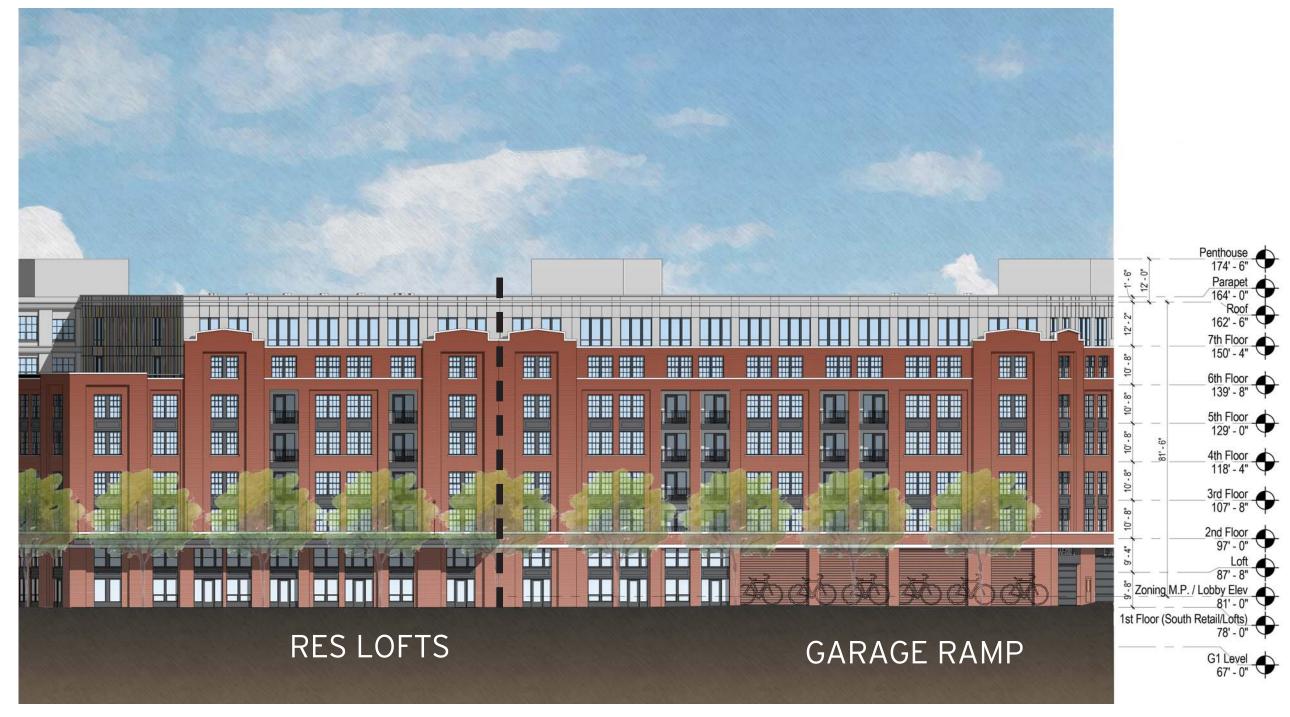

## EAST ELEVATION UNFOLDED (FACING TRACKS/EAST NOMA PARK)

Note: The east-facing wall of the ground floor along the garage ramp may be used for decorative art to create visual interest when viewed from the East Park.