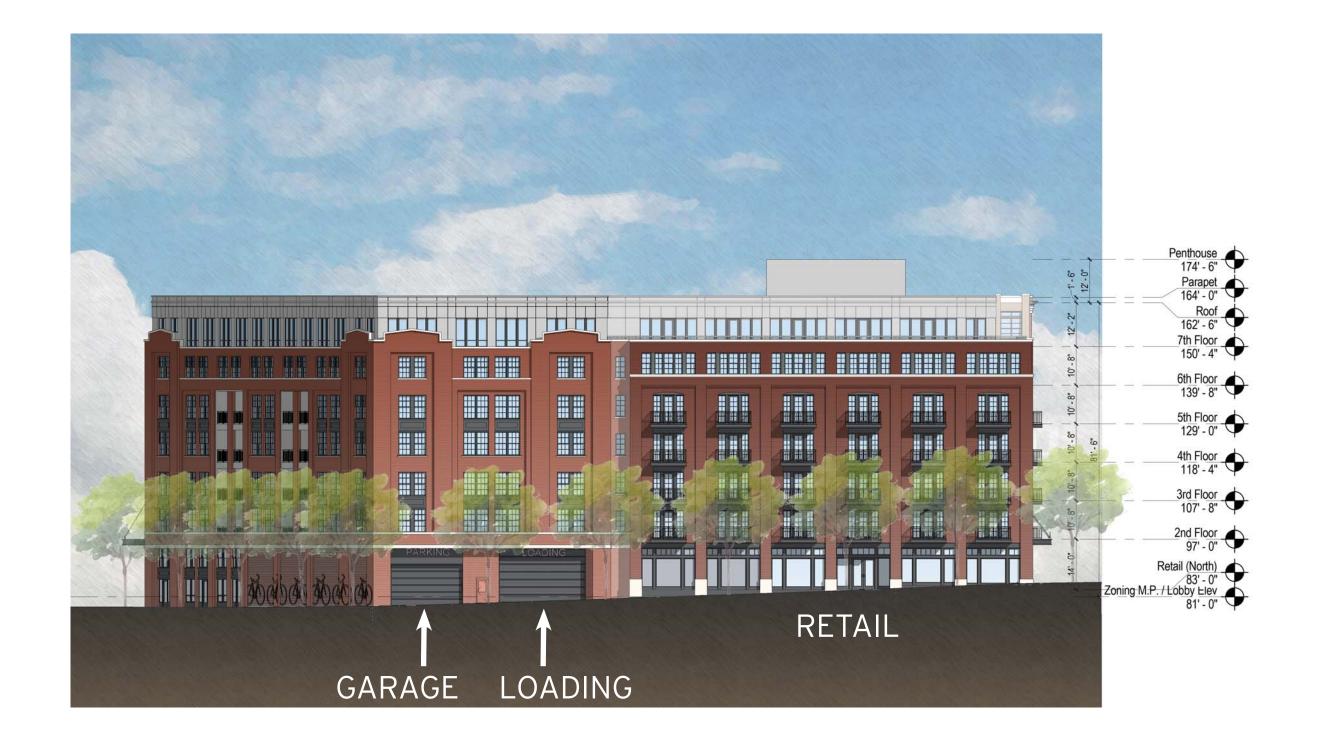

## WEST ELEVATION (HARRY THOMAS WAY)

Note: Flexibility requested for retail storefront design for SW retail.