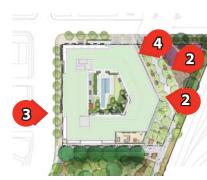

art to create visual interest when viewed from the South Park.









1. Facade Type 1 - Perspective View





### **MATERIALS LEGEND**

- 1 Masonry Color #1
- 2 Masonry Color #2
- 3 Windows, Doors, Railings, Metal Panel and Balconies
- 4 Cementitious Panel Color #1
- 5 Cast Stone

**Cast Stone** 



Cementitious Panel Color #1

Windows, Doors, Railings, Metal Canopy, and Balconies









Masonry Color #1



Masonry Color #2



**Key Plan** 

0 5 10



**MATERIALS LEGEND** 

- 1 Masonry Color #3
- 2 Cementitious Panel Color #1
- 3 Windows, Doors, Railings, Metal Panel and Balconies
- 4 Metal Coping
- 5 Cast Stone
- 6 Metal Canopy
- 7 FRP Cornice
- 8 Masonry Color #2



**Cementitious Panel Color #1** 



Windows, Doors, Railings, Metal Canopy, and Balconies









Masonry Color #2



**Key Plan** 

©2017 Torti Gallas Urban | 1326 H Street, 2nd Floor | Washington, DC | 202.232.3132



April 21, 2017

1. Facade Type 2 - Perspective View







2. Facade Type 3 - West Elevation

### ©2017 Torti Gallas Urban | 1326 H Street, 2nd Floor | Washington, DC | 202.232.3132



April 21, 2017



### MATERIALS LEGEND

- 1 Masonry Color #4
- 2 Windows and Doors
- 3 Cementitious Panel Color #1
- 4 Metal Coping
- 5 Cast Stone









Masonry Color #4

**Window Zoom in Detail** 



**Key Plan** 





1. Facade Type 4 - Perspective View

©2017 Torti Gallas Urban | 1326 H Street, 2nd Floor | Washington, DC | 202.232.3132



April 21, 2017



## MATERIALS LEGEND

- 1 Masonry Color #5
- 2 Windows, Doors, Railings and Balconies
- 3 Cementitious Panel #2
- 4 Cast Stone



**Cementitious Pa