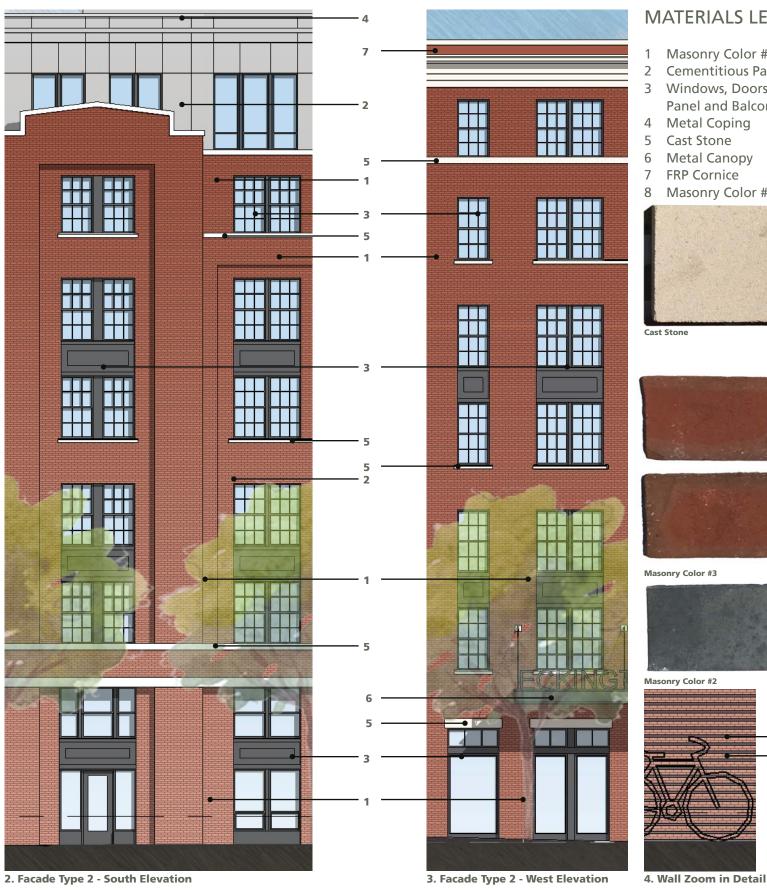

### **MATERIALS LEGEND**

- 1 Masonry Color #1
- 2 Masonry Color #2
- 3 Windows, Doors, Railings, Metal Panel and Balconies
- 4 Cementitious Panel Color #1
- 5 Cast Stone

**Cast Stone** 

Cementitious Panel Color #1

Windows, Doors, Railings, Metal Canopy, and Balconies

Masonry Color #1

Masonry Color #2

**Key Plan** 

0 5 10

**MATERIALS LEGEND** 

- 1 Masonry Color #3
- 2 Cementitious Panel Color #1
- 3 Windows, Doors, Railings, Metal Panel and Balconies
- 4 Metal Coping
- 5 Cast Stone
- 6 Metal Canopy
- 7 FRP Cornice
- 8 Masonry Color #2