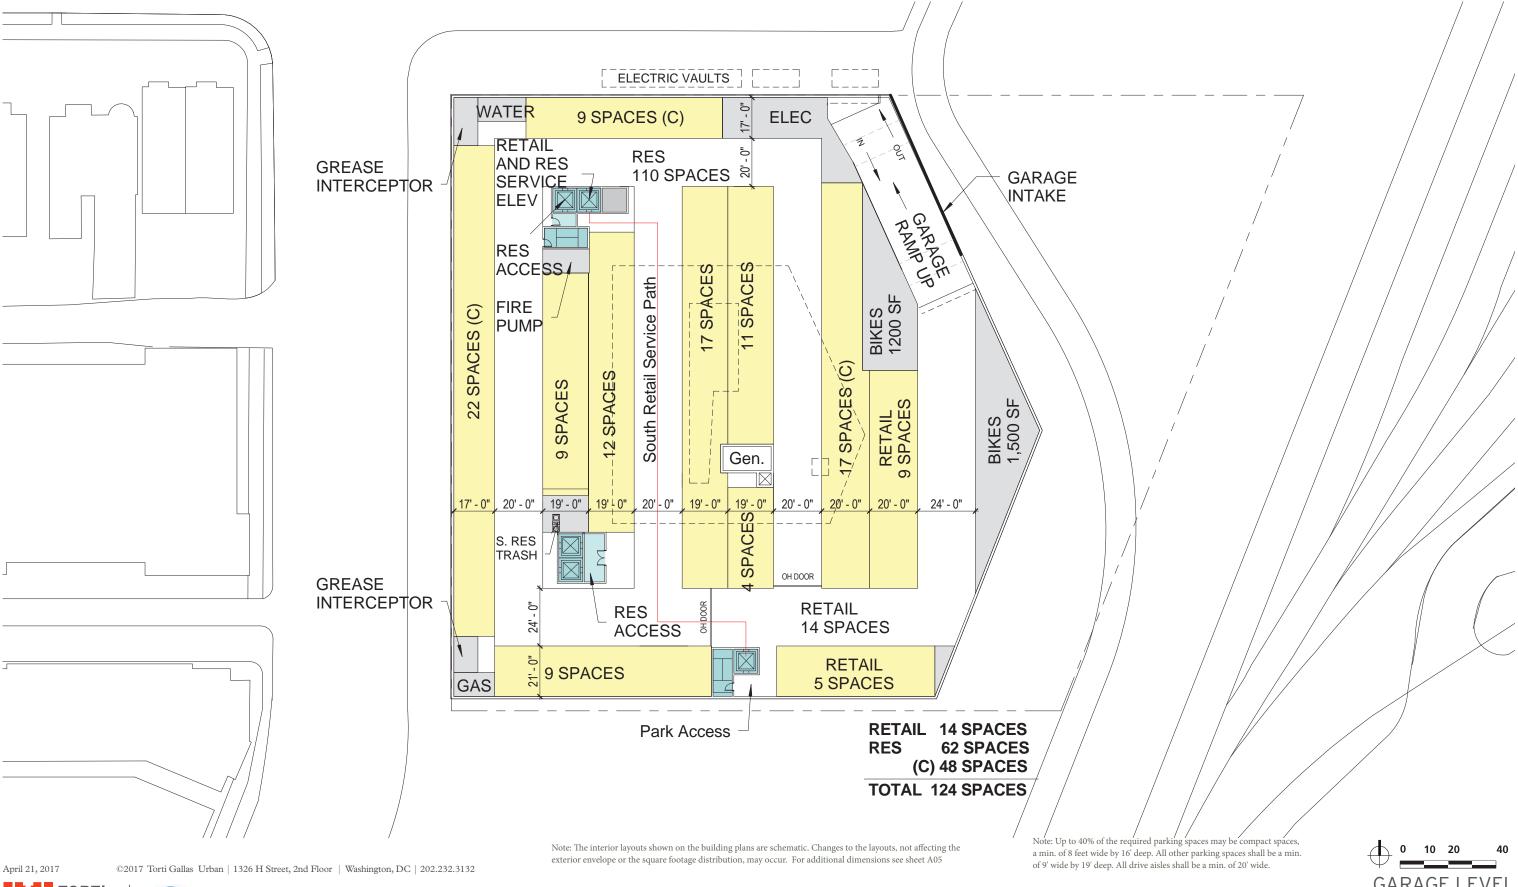

2

April 21, 2017



Note: The interior layouts shown on the building plans are schematic. Changes to the layouts, not affecting the exterior envelope or the square footage distribution, may occur. For additional dimensions see sheet A05



#### Roof Plan 182' - 5" 64' - 10" 107' - 7" TERRACE AT 7TH FLOOR 12' TALL ENCLOSURE **ELEVATOR OVERIDE** MECHANICAL SPACE 25' - 0" RETAIL MECH AREA 30'-3" SERVICE STAIR MECHANICAL SPACE MECHANICAL SPACE 28' - 0" 105' - 9" 53' - 2" MECHANICAL SPACE/ 12' TALL ENCLOSURE MECHANICAL SPACE 32' - 0" 46' - 10" ELEVATOR OVERIDE RETAIL MECH AREA TERRACES AT 5 TERRACE AT 6TH FLOOR 53' - 0" 35' - 0" 35' - 0" 67' - 4" 201' - 8"

April 21, 2017 ©2017 Torti Gallas Urban | 1326 H Street, 2nd Floor | Washington, DC | 202.232.3132







**ROOF PLAN** 

## Garage Plan







#### LONGITUDINAL SECTION 1







#### TRANSVERSE SECTION 2









### **PRECEDENTS**



















©2017 Torti Gallas Urban | 1326 H Street, 2nd Floor | Washington, DC | 202.232.3132





## VIEW FROM NORTHWEST (R ST and HARRY THOMAS WAY)





## VIEW FROM NORTHEAST (FROM TRACKS)



April 21, 2017 ©2017 Torti Gallas Urban | 1326 H Street, 2nd Floor | Washington, DC | 202.232.3132

## VIEW FROM SOUTHEAST (FROM TRACKS)



April 21, 2017

FOULGER-PRATT