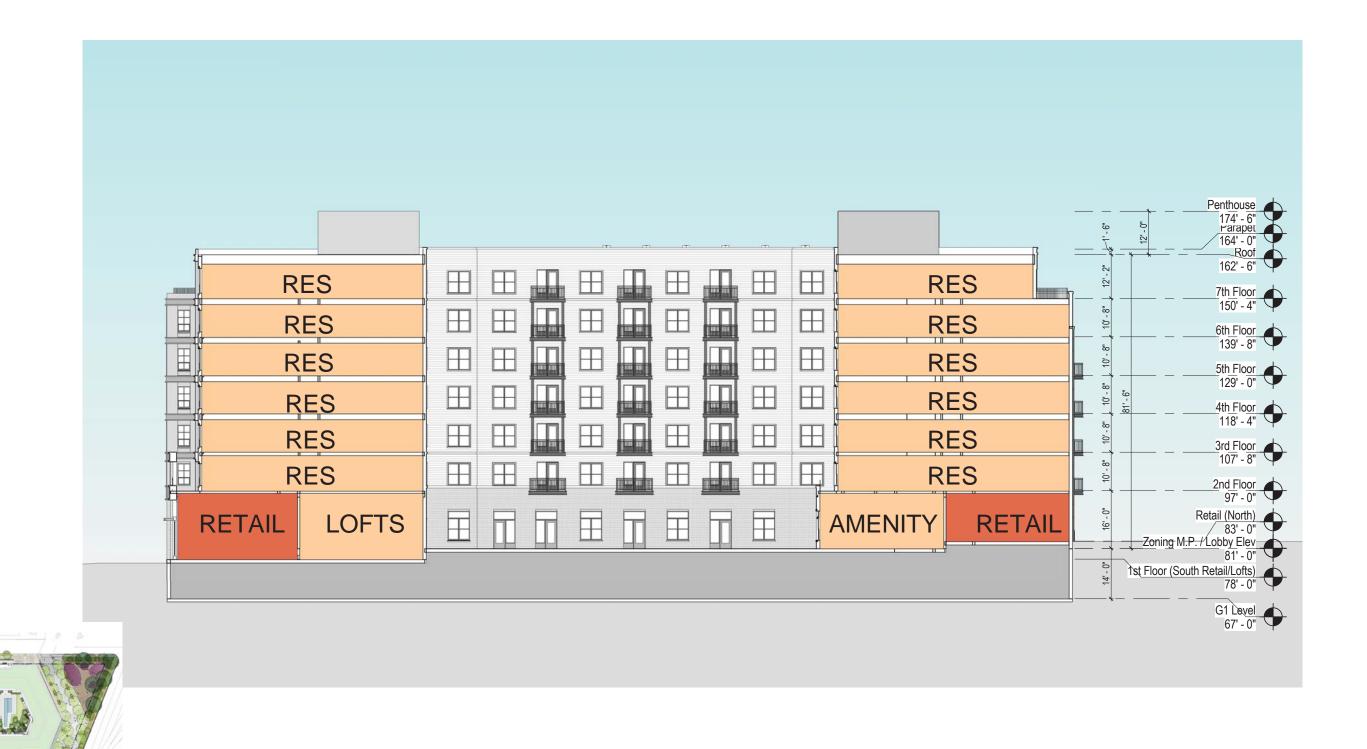

g plans are schematic. Changes to the layouts, not affecting the exterior envelope or the square footage distribution, may occur. For additional dimensions see sheet A05



#### Roof Plan 182' - 5" 64' - 10" 107' - 7" TERRACE AT 7TH FLOOR 12' TALL ENCLOSURE **ELEVATOR OVERIDE** MECHANICAL SPACE 25' - 0" RETAIL MECH AREA 30'-3" SERVICE STAIR MECHANICAL SPACE MECHANICAL SPACE 28' - 0" 105' - 9" 53' - 2" MECHANICAL SPACE/ 12' TALL ENCLOSURE MECHANICAL SPACE 32' - 0" 46' - 10" ELEVATOR OVERIDE RETAIL MECH AREA TERRACES AT 5 TERRACE AT 6TH FLOOR 53' - 0" 35' - 0" 35' - 0" 67' - 4" 201' - 8"

April 21, 2017 ©2017 Torti Gallas Urban | 1326 H Street, 2nd Floor | Washington, DC | 202.232.3132







**ROOF PLAN** 

## Garage Plan







#### LONGITUDINAL SECTION 1







#### TRANSVERSE SECTION 2









### **PRECEDENTS**



















©2017 Torti Gallas Urban | 1326 H Street, 2nd Floor | Washington, DC | 202.232.3132





## VIEW FROM NORTHWEST (R ST and HARRY THOMAS WAY)





## VIEW FROM NORTHEAST (FROM TRACKS)



April 21, 2017 ©2017 Torti Gallas Urban | 1326 H Street, 2nd Floor | Washington, DC | 202.232.3132

## VIEW FROM SOUTHEAST (FROM TRACKS)



April 21, 2017

FOULGER-PRATT