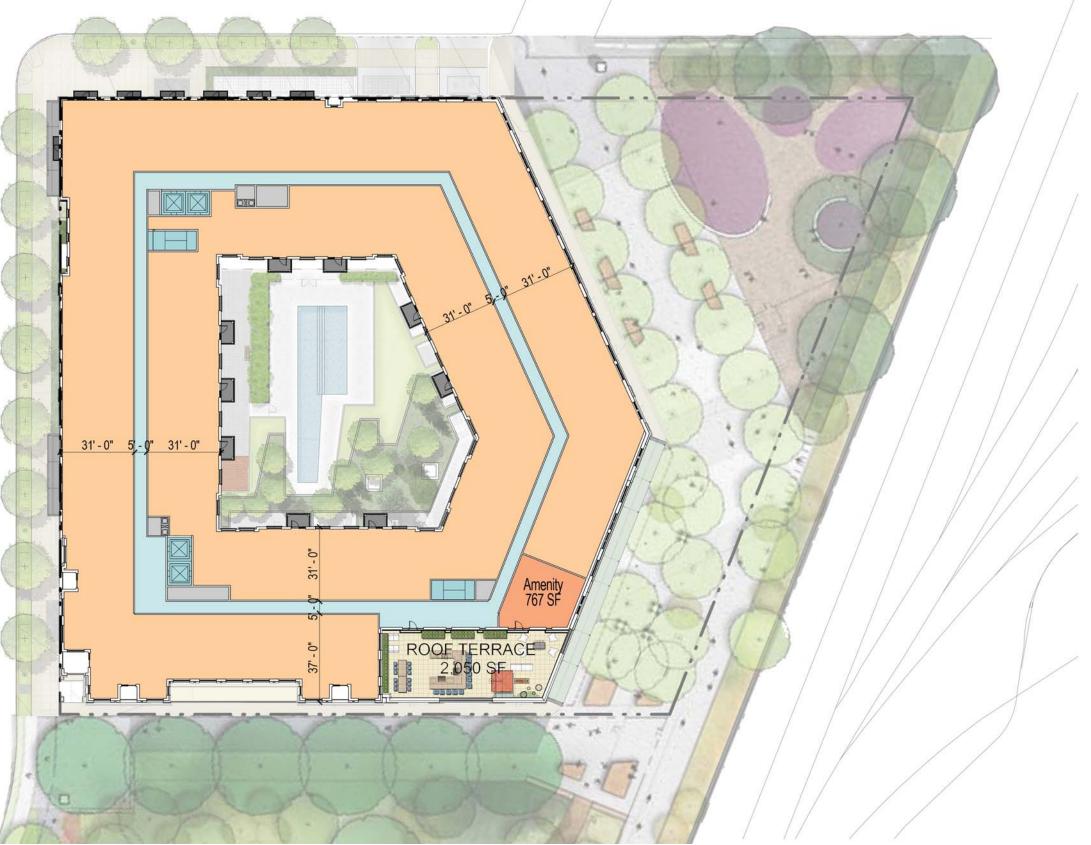

## 6TH Floor Plan

©2017 Torti Gallas Urban | 1326 H Street, 2nd Floor | Washington, DC | 202.232.3132

April 21, 2017

Note: The interior layouts shown on the building plans are schematic. Changes to the layouts, not affecting the exterior envelope or the square footage distribution, may occur. For additional dimensions see sheet A05