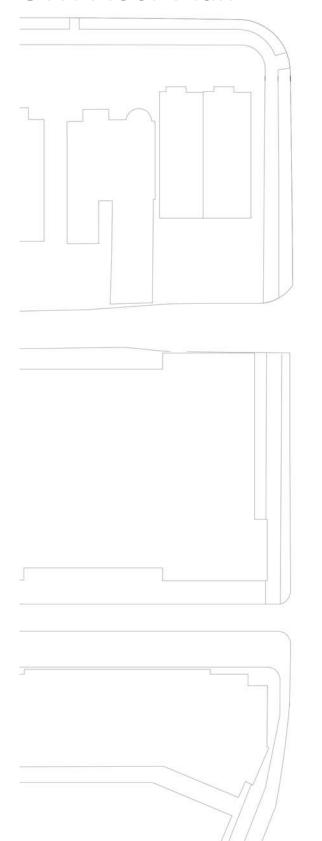

# Typical Floor Plan









April 21, 2017







## 6TH Floor Plan





©2017 Torti Gallas Urban | 1326 H Street, 2nd Floor | Washington, DC | 202.232.3132

April 21, 2017



Note: The interior layouts shown on the building plans are schematic. Changes to the layouts, not affecting the exterior envelope or the square footage distribution, may occur. For additional dimensions see sheet A05



#### Roof Plan 182' - 5" 64' - 10" 107' - 7" TERRACE AT 7TH FLOOR 12' TALL ENCLOSURE **ELEVATOR OVERIDE** MECHANICAL SPACE 25' - 0" RETAIL MECH AREA 30'-3" SERVICE STAIR MECHANICAL SPACE MECHANICAL SPACE 28' - 0" 105' - 9" 53' - 2" MECHANICAL SPACE/ 12' TALL ENCLOSURE MECHANICAL SPACE 32' - 0" 46' - 10" ELEVATOR OVERIDE RETAIL MECH AREA TERRACES AT 5 TERRACE AT 6TH FLOOR 53' - 0" 35' - 0" 35' - 0" 67' - 4" 201' - 8"

April 21, 2017 ©2017 Torti Gallas Urban | 1326 H Str