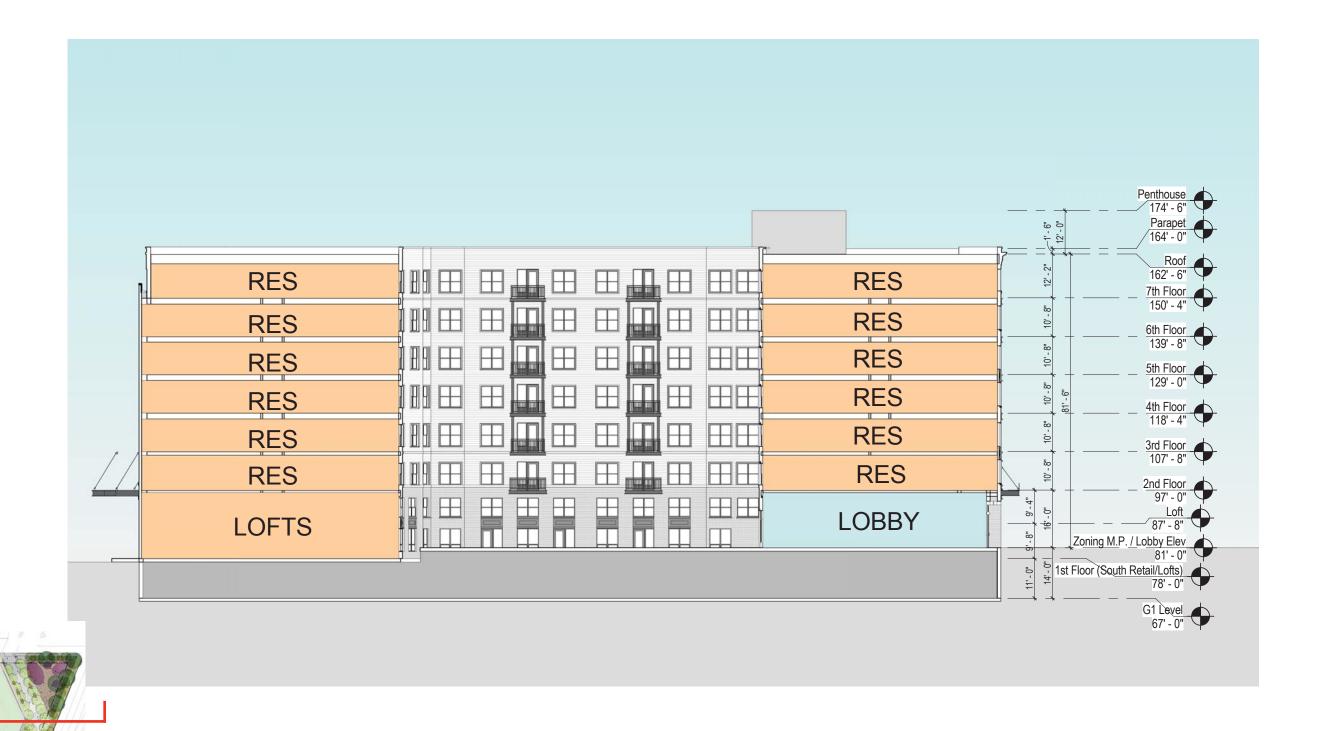

rior layouts shown on the building plans are schematic. Changes to the layouts, not affecting the exterior envelope or the square footage distribution, may occur. For additional dimensions see sheet A05



#### Roof Plan 182' - 5" 64' - 10" 107' - 7" TERRACE AT 7TH FLOOR 12' TALL ENCLOSURE **ELEVATOR OVERIDE** MECHANICAL SPACE 25' - 0" RETAIL MECH AREA 30'-3" SERVICE STAIR MECHANICAL SPACE MECHANICAL SPACE 28' - 0" 105' - 9" 53' - 2" MECHANICAL SPACE/ 12' TALL ENCLOSURE MECHANICAL SPACE 32' - 0" 46' - 10" ELEVATOR OVERIDE RETAIL MECH AREA TERRACES AT 5 TERRACE AT 6TH FLOOR 53' - 0" 35' - 0" 35' - 0" 67' - 4" 201' - 8"

April 21, 2017 ©2017 Torti Gallas Urban | 1326 H Street, 2nd Floor | Washington, DC | 202.232.3132







**ROOF PLAN** 

## Garage Plan







#### LONGITUDINAL SECTION 1







#### TRANSVERSE SECTION 2









### **PRECEDENTS**



















©2017 Torti Gallas Urban | 1326 H Street, 2nd Floor | Washington, DC | 202.232.3132





## VIEW FROM NORTHWEST (R ST and HARRY THOMAS WAY)





## VIEW FROM NORTHEAST (FROM TRACKS)



April 21, 2017 ©2017 Torti Gallas Urban | 1326 H Street, 2nd Floor | Washington, DC | 202.232.3132

## VIEW FROM SOUTHEAST (FROM TRACKS)



April 21, 2017

FOULGER-PRATT