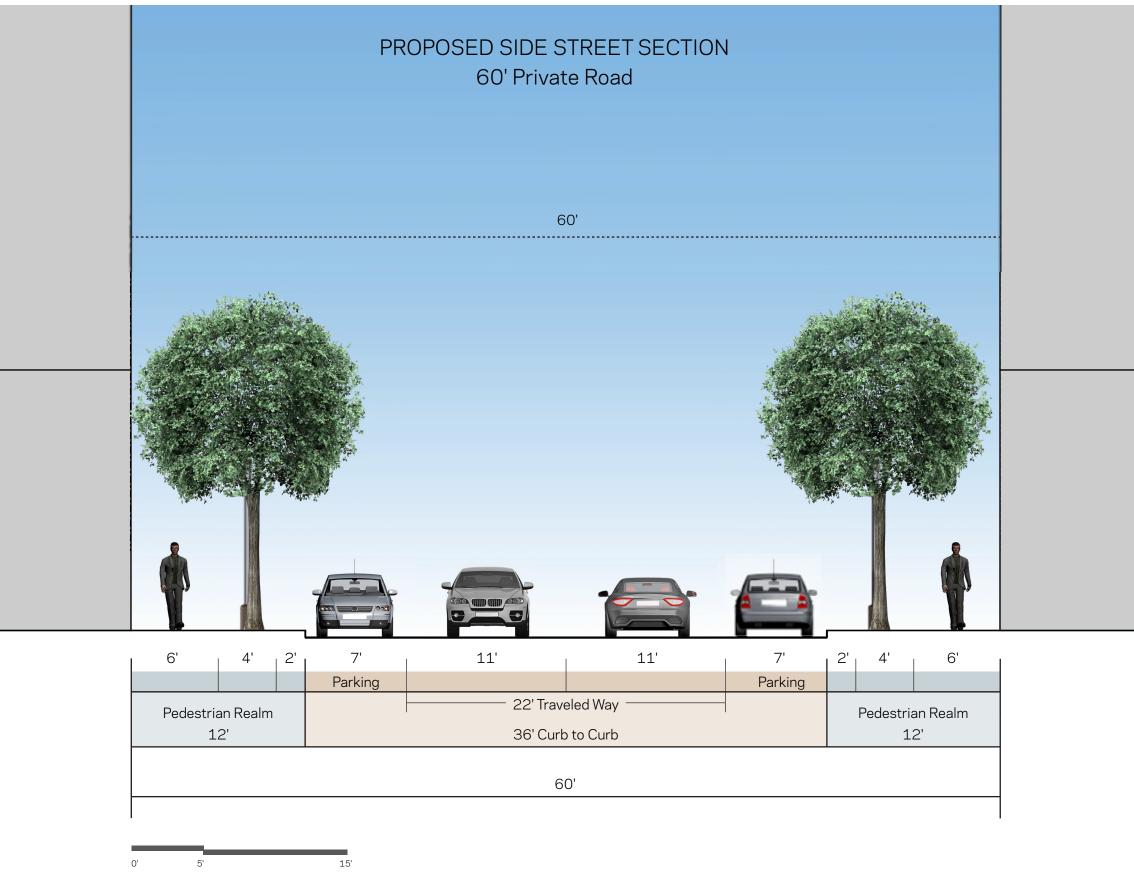

|                                 | 4  |
|---------------------------------|----|
| IATIVE 2004 :                   | 5  |
|                                 | 6  |
|                                 | 7  |
|                                 | 8  |
|                                 | 10 |
|                                 | 11 |
| REET SECTION A-A'               | 12 |
| TON B-B'                        | 13 |
|                                 | 14 |
| THWEST (towards Nationals Park) | 14 |
| TOL                             | 15 |
|                                 | 16 |
|                                 | 17 |
| (HOWARD ROAD SE)                | 18 |
| SIDENTIAL)                      | 19 |
| LAN                             | 20 |
|                                 | 21 |
|                                 | 21 |
|                                 | 22 |
| AN                              | 23 |
| AN                              | 24 |
| N                               | 25 |
|                                 | 26 |
|                                 | 27 |
|                                 | 28 |

### **EXISTING ZONING**

295

MU-14

MU-14

SUITLAND PRWY

STREETSCAPE PLAN

PROPOSED HOWARD ROAD STREET SECTION A-A'

PROPOSED SIDE STREET SECTION B-B'