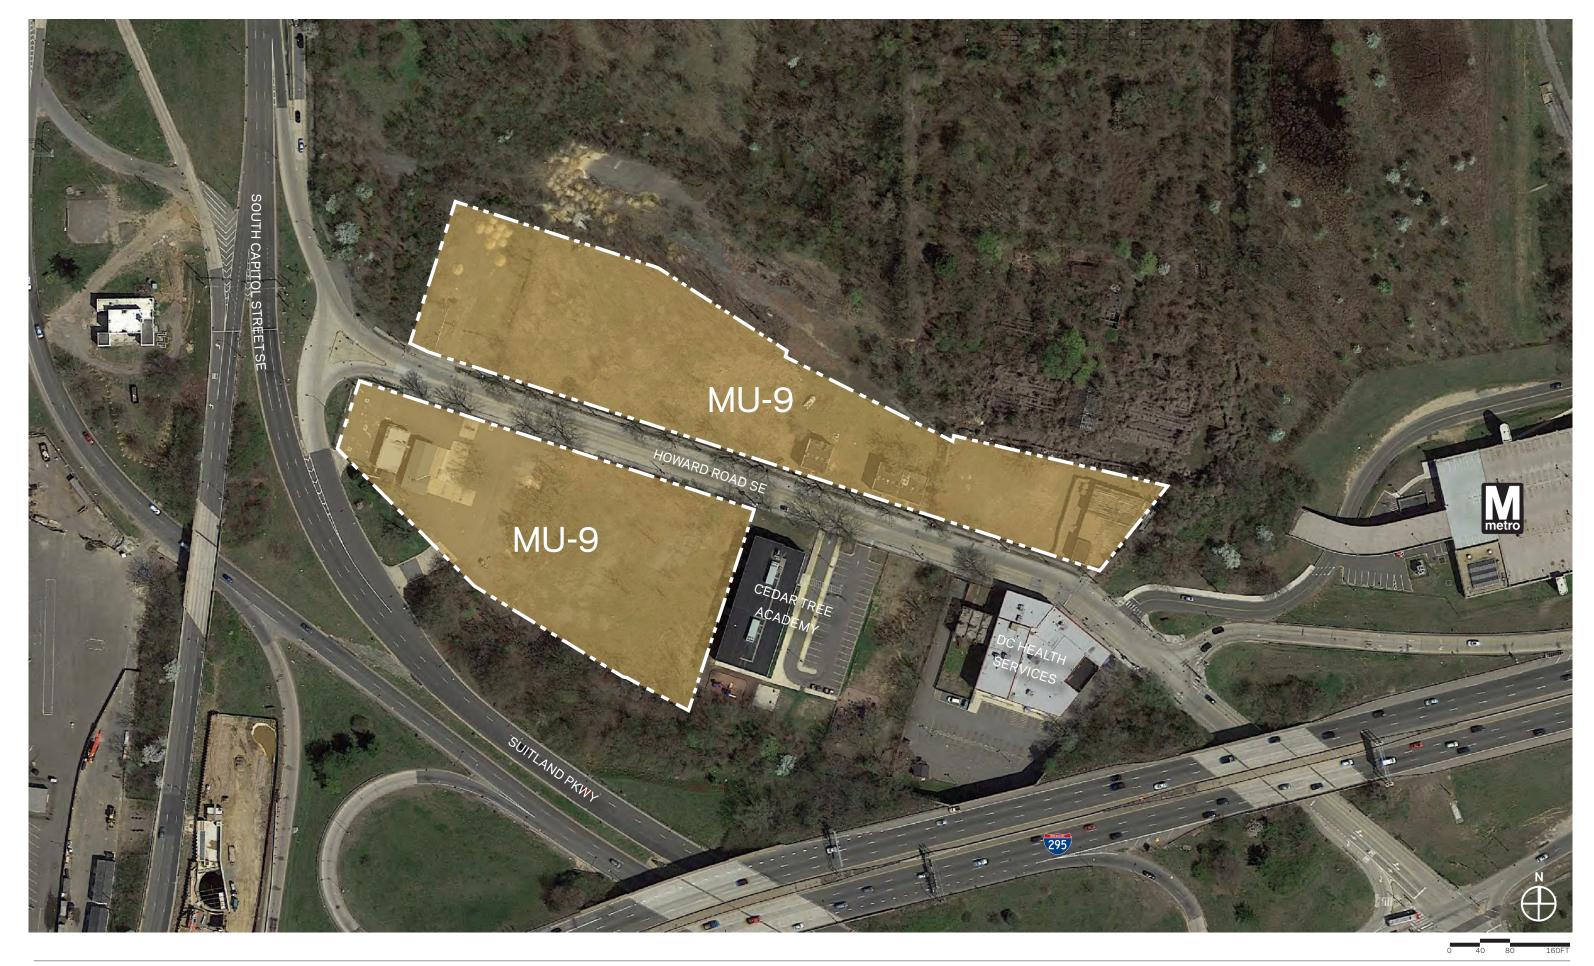

### **EXISTING ZONING**

295

MU-14

MU-14

SUITLAND PRWY

STREETSCAPE PLAN

PROPOSED HOWARD ROAD STREET SECTION A-A'

PROPOSED SIDE STREET SECTION B-B'