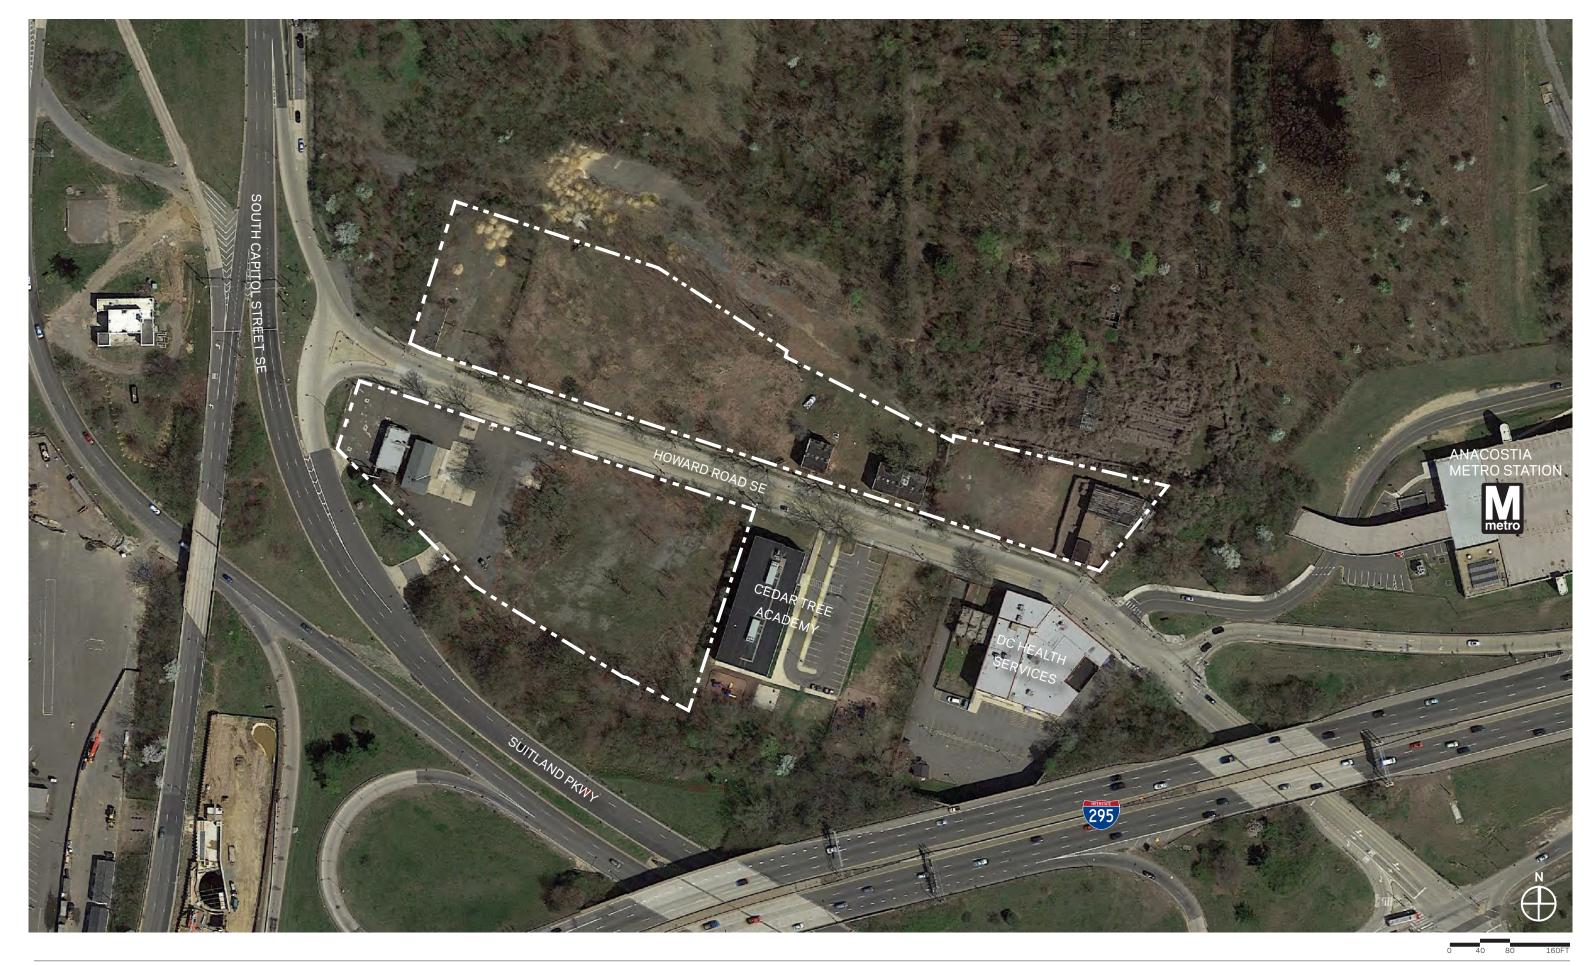

| 11 |
| REET SECTION A-A'               | 12 |
| TON B-B'                        | 13 |
|                                 | 14 |
| THWEST (towards Nationals Park) | 14 |
| TOL                             | 15 |
|                                 | 16 |
|                                 | 17 |
| (HOWARD ROAD SE)                | 18 |
| SIDENTIAL)                      | 19 |
| LAN                             | 20 |
|                                 | 21 |
|                                 | 21 |
|                                 | 22 |
| AN                              | 23 |
| AN                              | 24 |
| N                               | 25 |
|                                 | 26 |
|                                 | 27 |
|                                 | 28 |









ANACOSTIA WATERFRONT INITIATIVE 2004 : PLAN IMPROVEMENTS AT POPLAR POINT

### Legend 存 Final PUD P Downtown Zone 47 Mixed-Use Zone Neighborhood Mixed-Use Zone 2 Production, Distribution, and Repair P Zone Residential Apartment Zone ł PDR-1 Residential Flat Zone ~ 4 **Residential Zone** 4 Special Purpose Zone ሪ Unzoned

### **EXISTING ZONING**

295

MU-14

MU-14

SUITLAND PRWY



















STREETSCAPE PLAN



PROPOSED HOWARD ROAD STREET SECTION A-A'



PROPOSED SIDE STREET SECTION B-B'



**3D AERIAL** VIEW TO NORTHWEST (towards Nationals Park)



**3D AERIAL** VIEW TO CAPITOL



**3D VIEW** FROM WEST