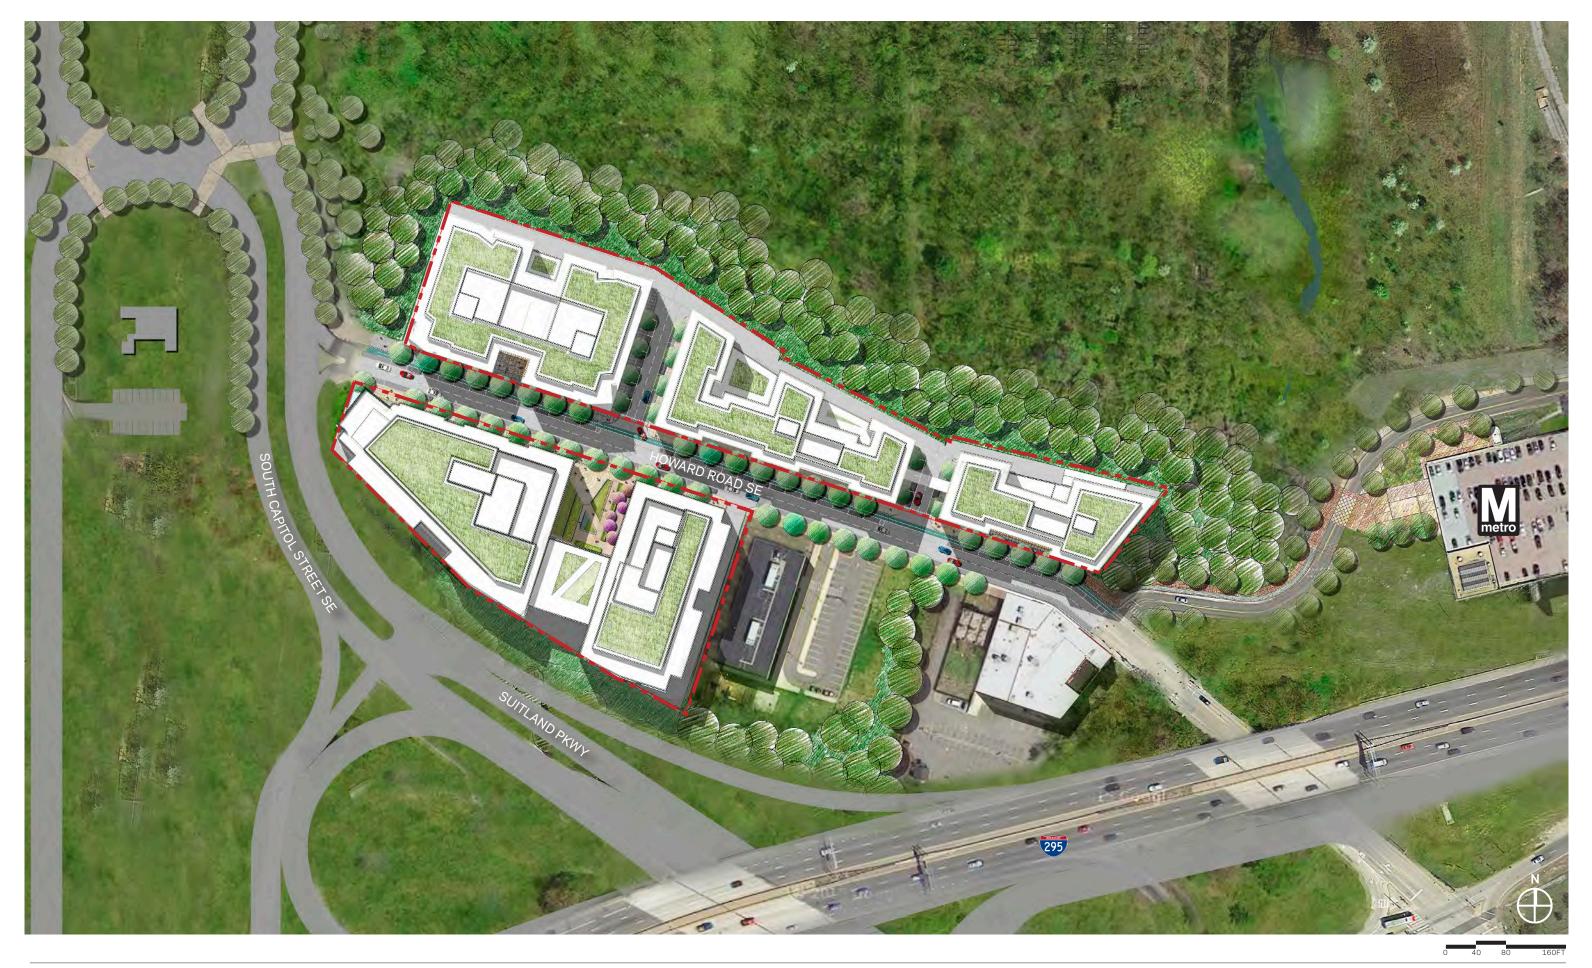

### TABLE OF CONTENTS

SITE: EXISTING CONDITION ANACOSTIA WATERFRONT INIT **EXISTING ZONING PROPOSED ZONING** SITE PLAN **VISION PLAN** STREETSCAPE PLAN PROPOSED HOWARD ROAD ST PROPOSED SIDE STREET SECT **3D VIEWS 3D AERIAL** VIEW TO NOR **3D AERIAL** VIEW TO CAPI **3D VIEW** FROM WEST **3D VIEW** FROM EAST **3D VIEW** STREETSCAPE **3D VIEW** SKYBRIDGE (RES PHASING AND BUILDING KEY P FLOOR PLANS LEVEL 1 FLOOR PLAN LEVEL 2 FLOOR PLAN LEVELS 3-10 FLOOR PLA LEVELS 11-12 FLOOR PL PENTHOUSE FLOOR PLA LEVEL P1 FLOOR PLAN LEVEL P2 FLOOR PLAN **BUILDING SECTIONS** 