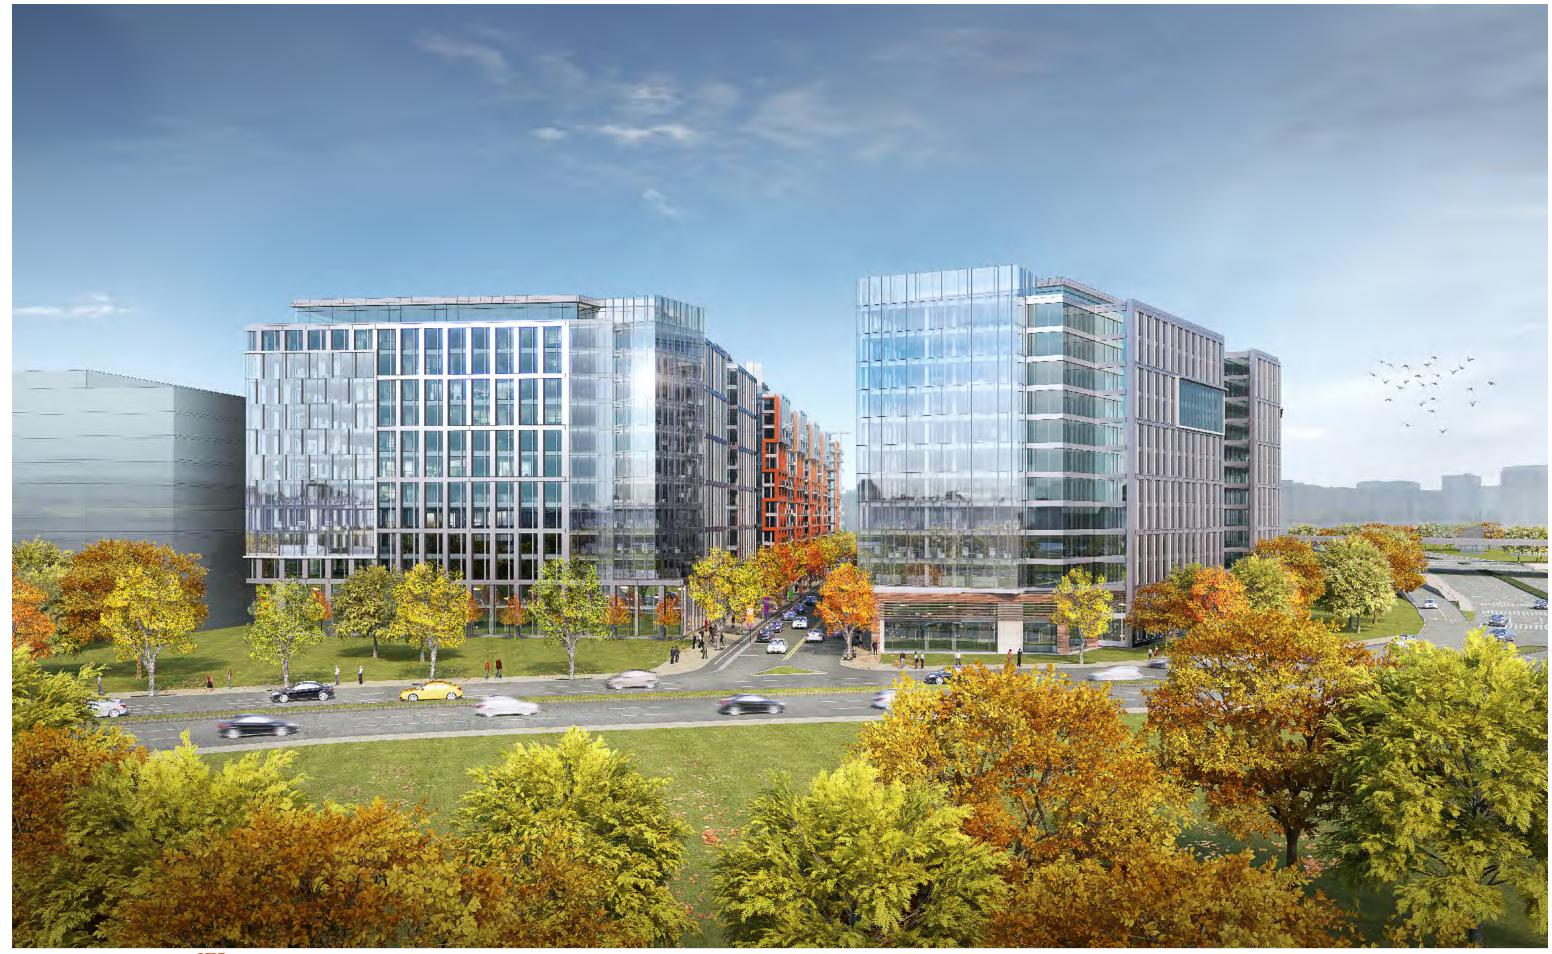

**3D AERIAL** VIEW TO NORTHWEST (towards Nationals Park)

**3D AERIAL** VIEW TO CAPITOL

**3D VIEW** FROM WEST