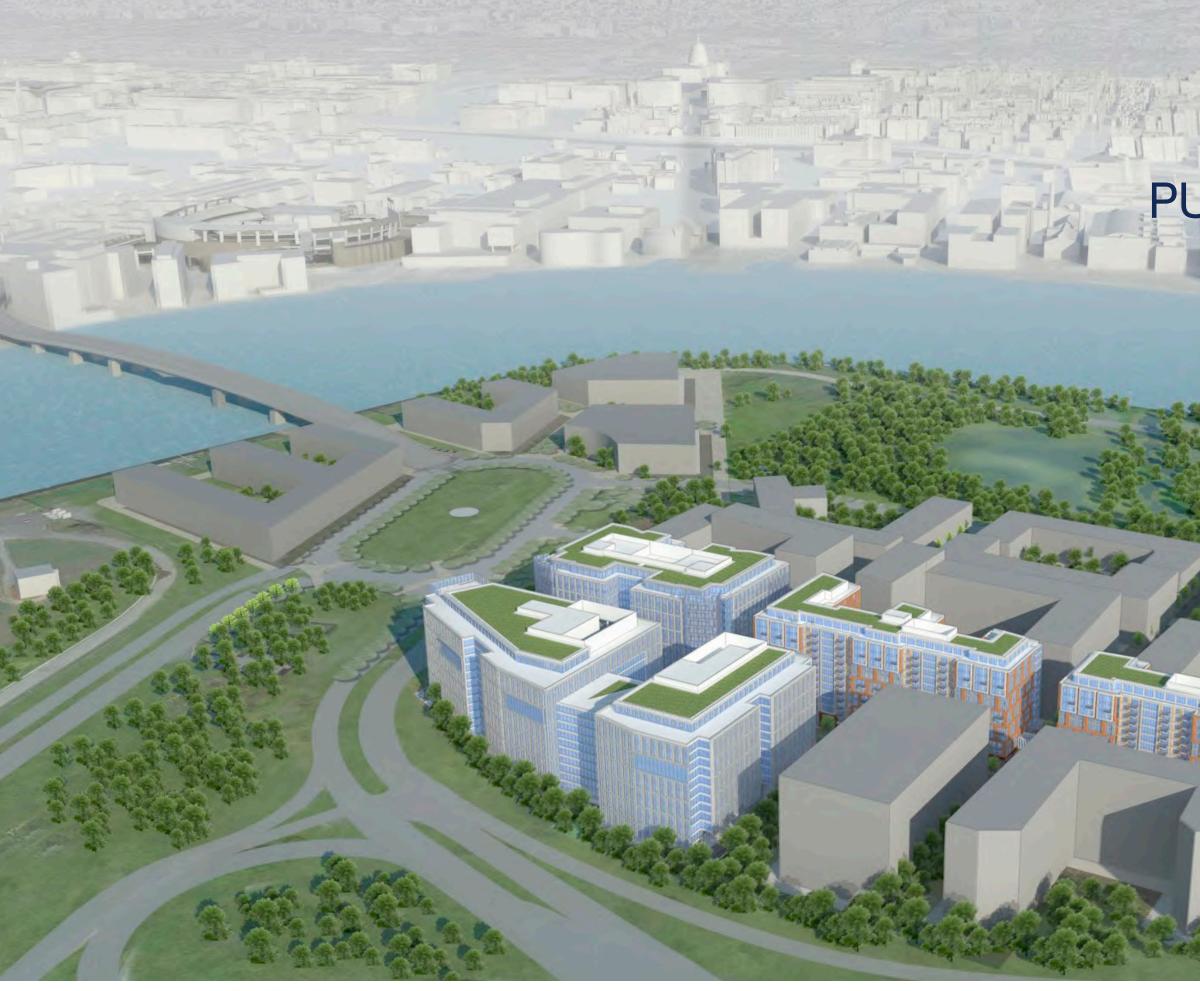

**3D AERIAL** VIEW TO NORTHWEST (towards Nationals Park)

**3D AERIAL** VIEW TO CAPITOL

**3D VIEW** FROM WEST