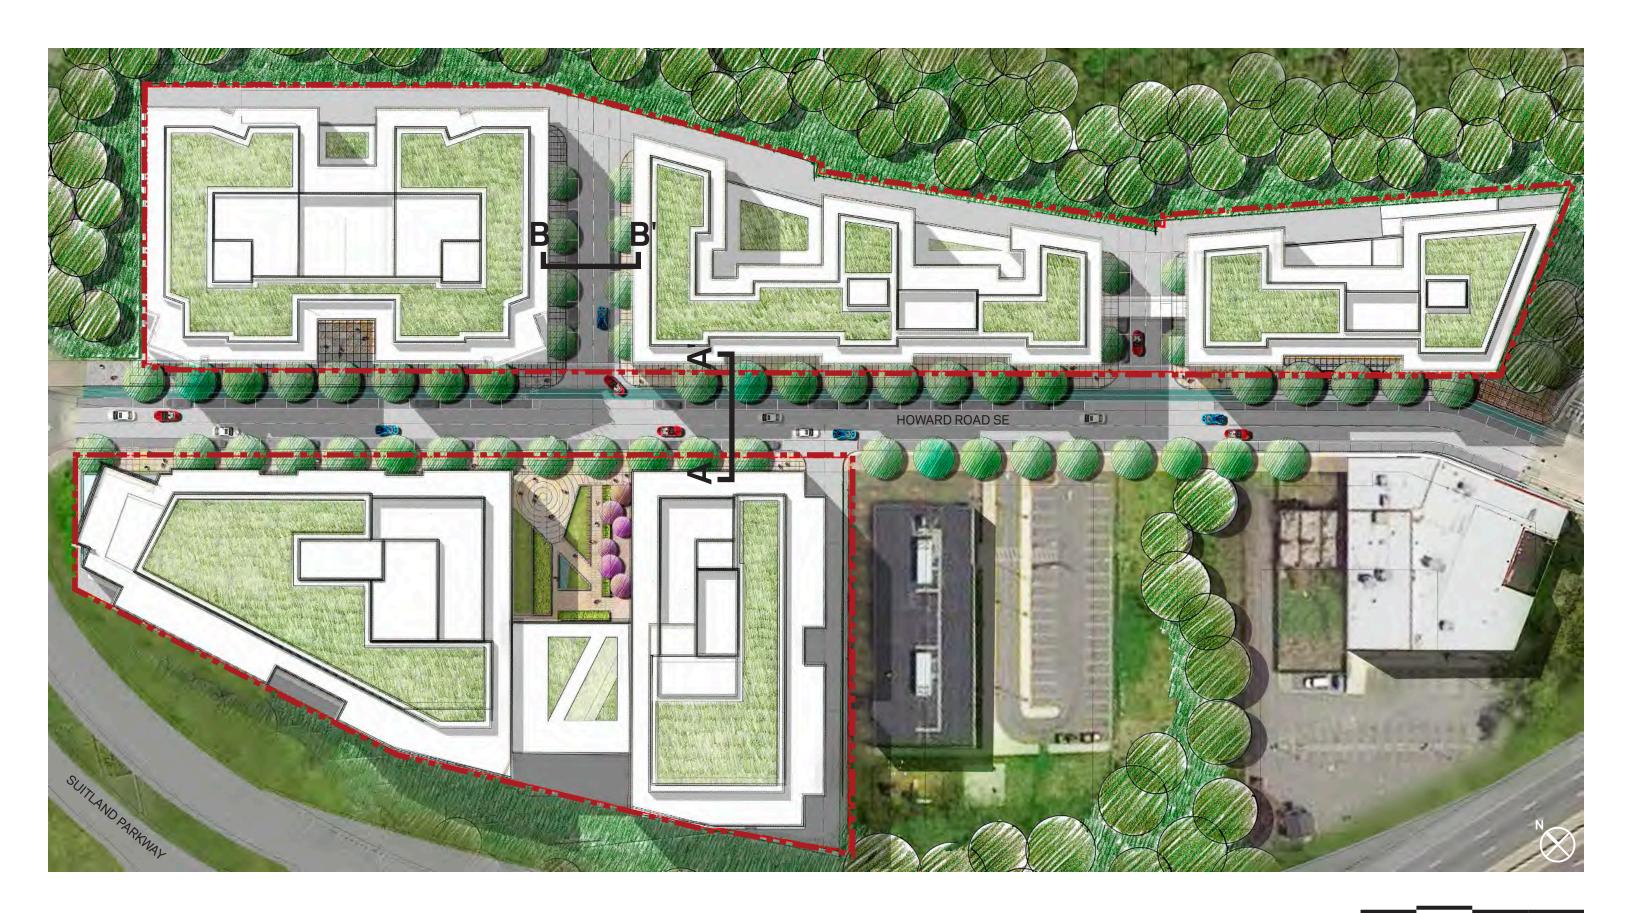

### TABLE OF CONTENTS

SITE: EXISTING CONDITION ANACOSTIA WATERFRONT INIT **EXISTING ZONING PROPOSED ZONING** SITE PLAN **VISION PLAN** STREETSCAPE PLAN PROPOSED HOWARD ROAD ST PROPOSED SIDE STREET SECT **3D VIEWS 3D AERIAL** VIEW TO NOR **3D AERIAL** VIEW TO CAPI **3D VIEW** FROM WEST **3D VIEW** FROM EAST **3D VIEW** STREETSCAPE **3D VIEW** SKYBRIDGE (RES PHASING AND BUILDING KEY P FLOOR PLANS LEVEL 1 FLOOR PLAN LEVEL 2 FLOOR PLAN LEVELS 3-10 FLOOR PLA LEVELS 11-12 FLOOR PL PENTHOUSE FLOOR PLA LEVEL P1 FLOOR PLAN LEVEL P2 FLOOR PLAN **BUILDING SECTIONS** 