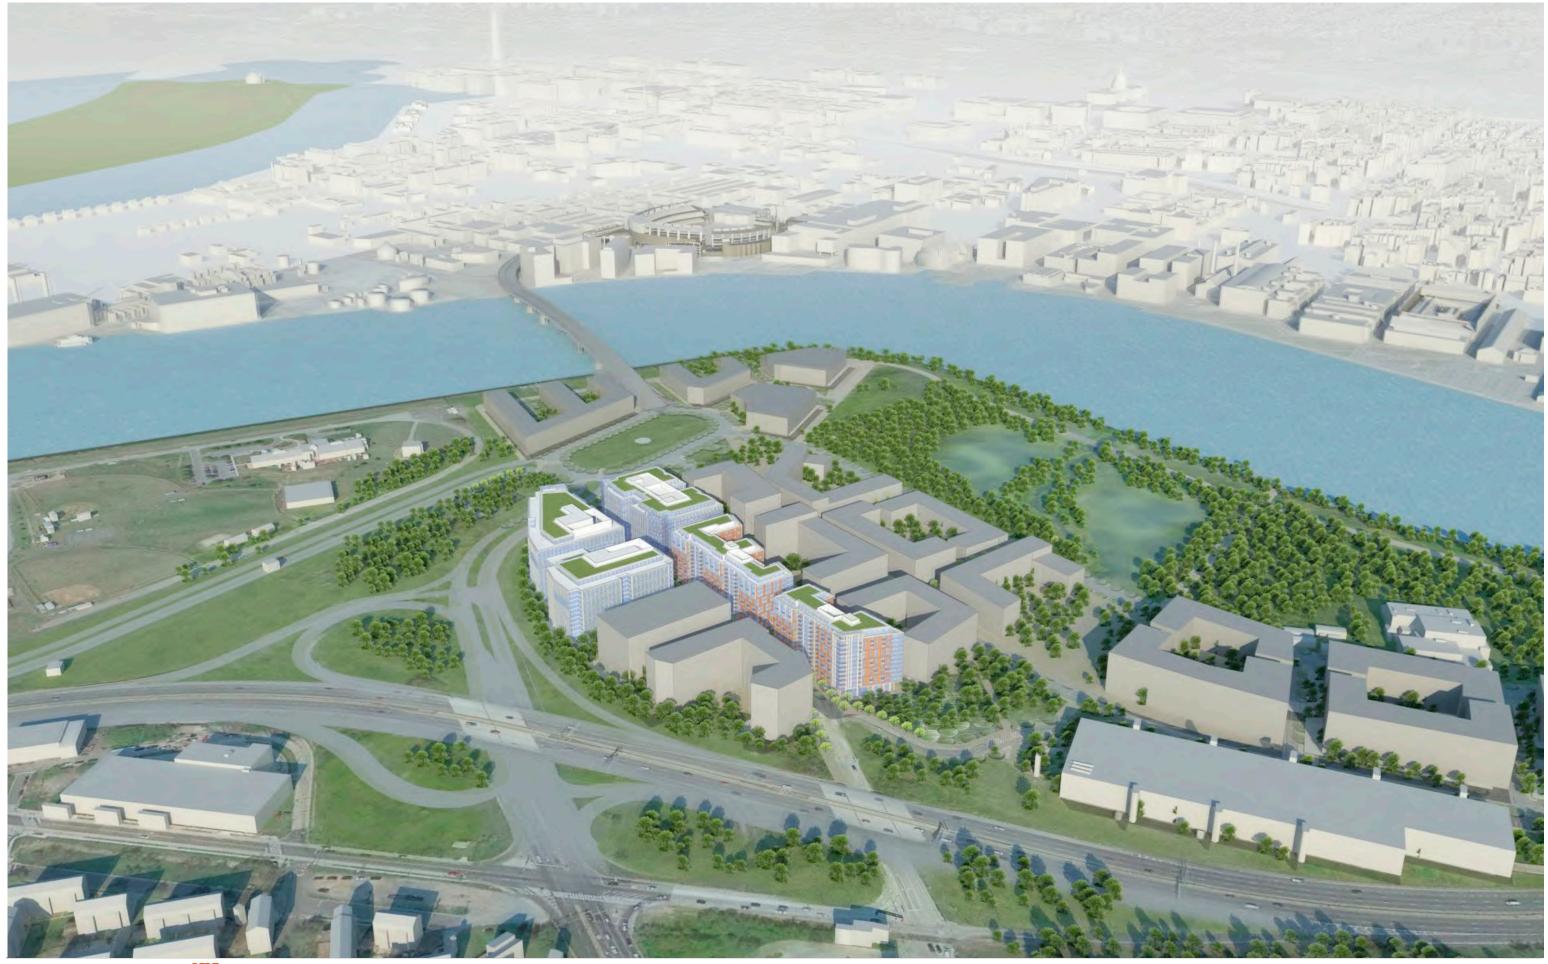

**3D AERIAL** VIEW TO NORTHWEST (towards Nationals Park)

**3D AERIAL** VIEW TO CAPITOL

**3D VIEW** FROM WEST