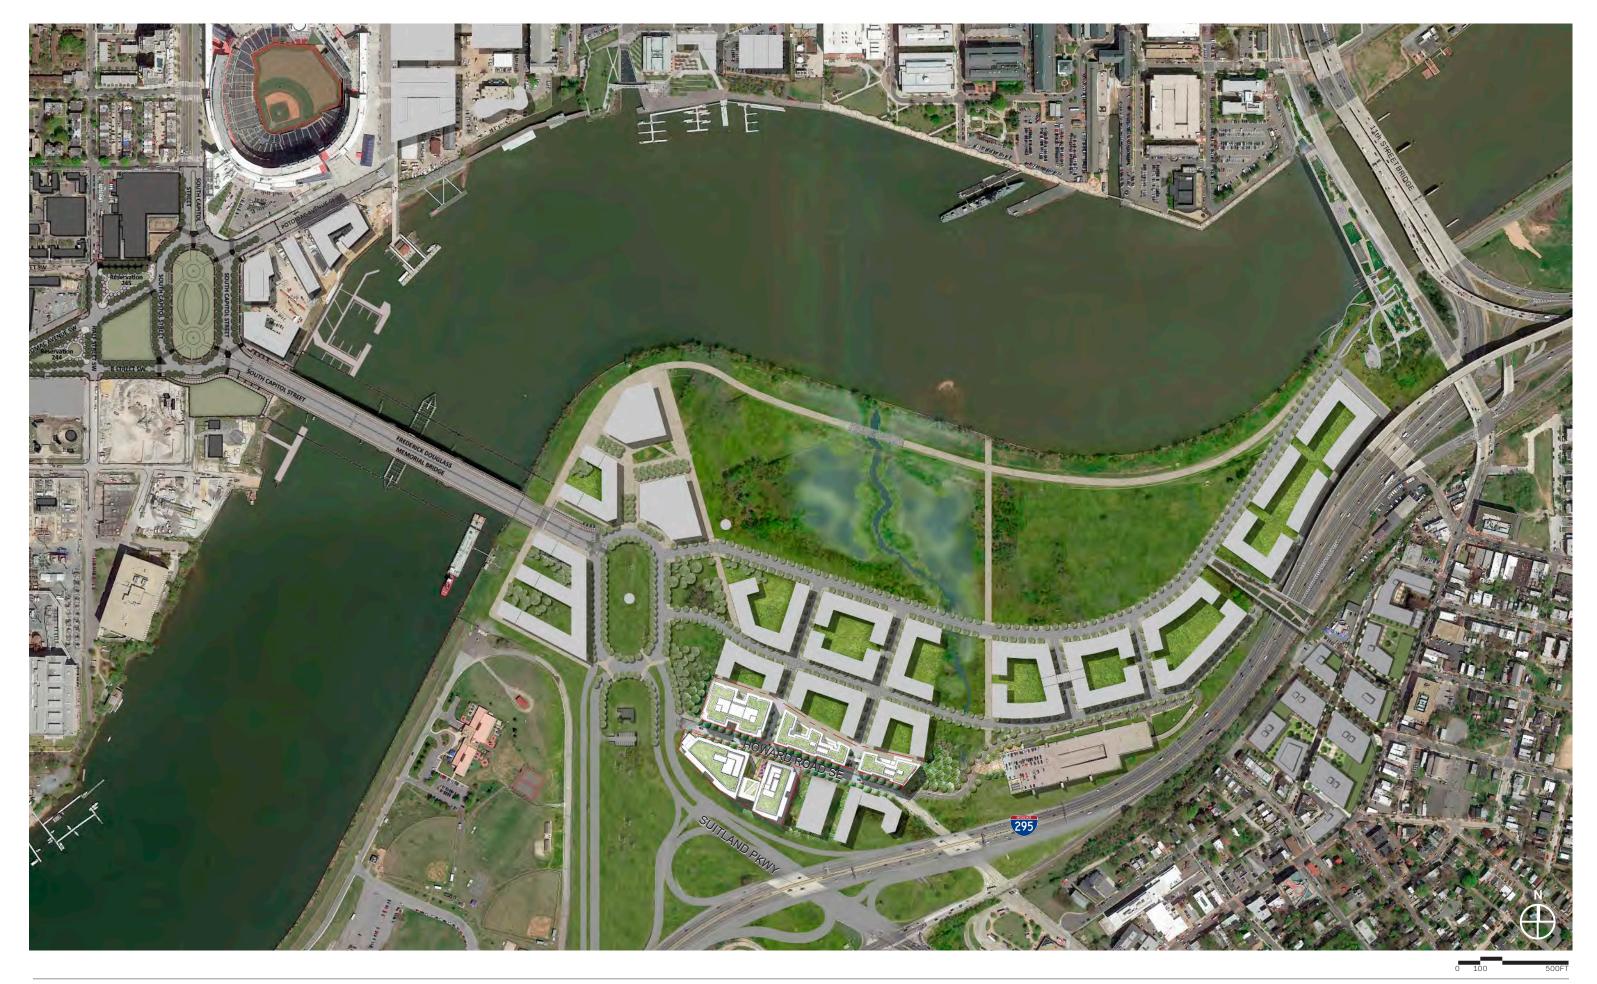

### TABLE OF CONTENTS

SITE: EXISTING CONDITION ANACOSTIA WATERFRONT INIT **EXISTING ZONING PROPOSED ZONING** SITE PLAN **VISION PLAN** STREETSCAPE PLAN PROPOSED HOWARD ROAD ST PROPOSED SIDE STREET SECT **3D VIEWS 3D AERIAL** VIEW TO NOR **3D AERIAL** VIEW TO CAPI **3D VIEW** FROM WEST **3D VIEW** FROM EAST **3D VIEW** STREETSCAPE **3D VIEW** SKYBRIDGE (RES PHASING AND BUILDING KEY P FLOOR PLANS LEVEL 1 FLOOR PLAN LEVEL 2 FLOOR PLAN LEVELS 3-10 FLOOR PLA LEVELS 11-12 FLOOR PL PENTHOUSE FLOOR PLA LEVEL P1 FLOOR PLAN LEVEL P2 FLOOR PLAN **BUILDING SECTIONS** 