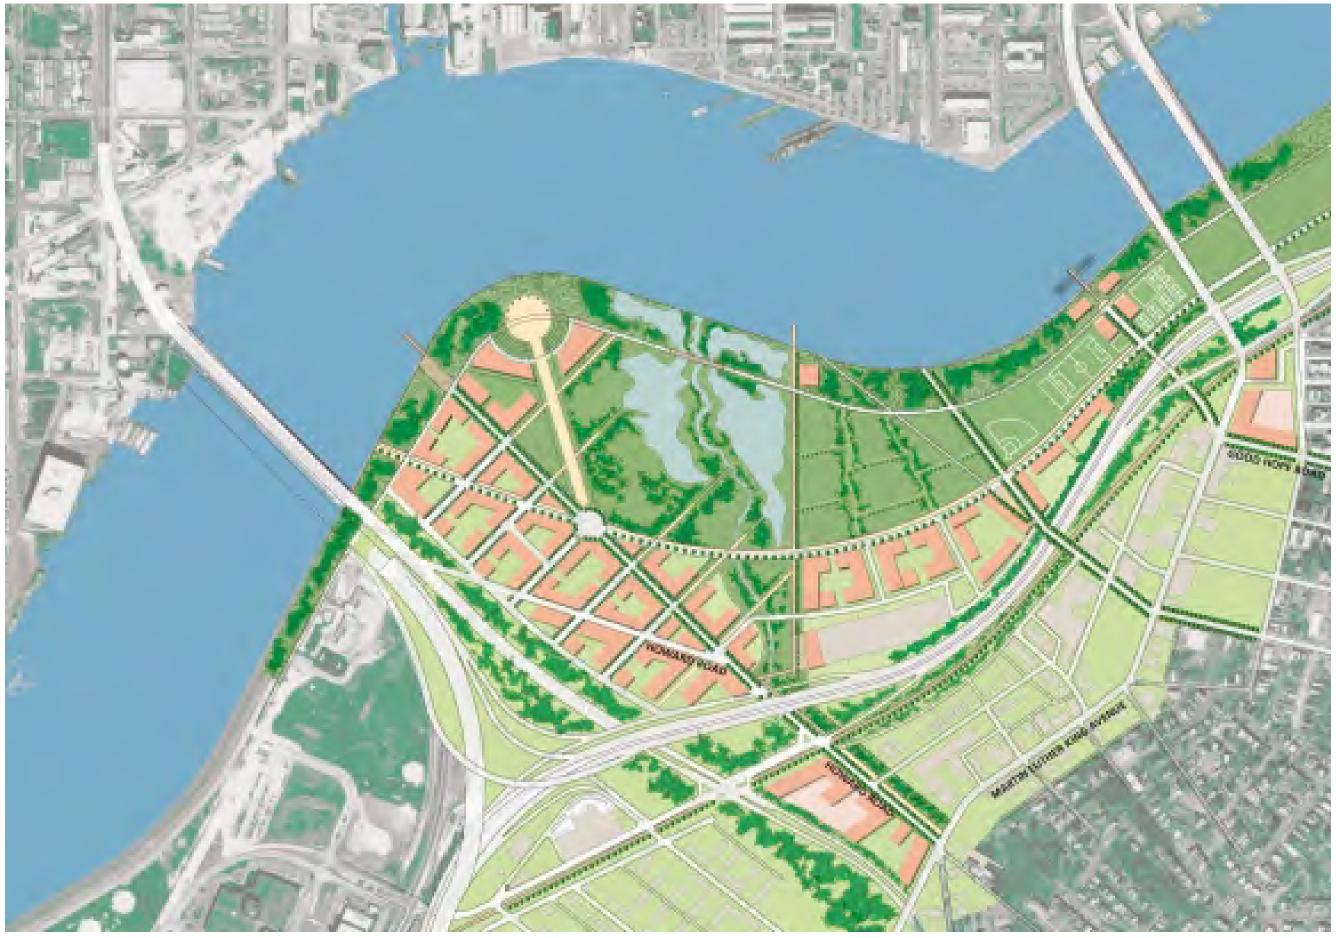

| 11 |
| REET SECTION A-A'               | 12 |
| TON B-B'                        | 13 |
|                                 | 14 |
| THWEST (towards Nationals Park) | 14 |
| TOL                             | 15 |
|                                 | 16 |
|                                 | 17 |
| (HOWARD ROAD SE)                | 18 |
| SIDENTIAL)                      | 19 |
| LAN                             | 20 |
|                                 | 21 |
|                                 | 21 |
|                                 | 22 |
| AN                              | 23 |
| AN                              | 24 |
| N                               | 25 |
|                                 | 26 |
|                                 | 27 |
|                                 | 28 |









ANACOSTIA WATERFRONT INITIATIVE 2004 : PLAN IMPROVEMENTS AT POPLAR POINT

### Legend 存 Final PUD P Downtown Zone 47 Mixed-Use Zone Neighborhood Mixed-Use Zone 2 Production, Distribution, and Repair P Zone Residential Apartment Zone ł PDR-1 Residential Flat Zone ~ 4 **Residential Zone** 4 Special Purpose Zone ሪ Unzoned

### **EXISTING ZONING**

295

MU-14

MU-14

SUITLAND PRWY



















STREETSCAPE PLAN



PROPOSED HOWARD ROAD STREET SECTION A-A'



PROPOSED SIDE STREET SECTION B-B'



**3D AERIAL** VIEW TO NORTHWEST (towards Nationals Park)



**3D AERIAL** VIEW TO CAPITOL



**3D VIEW** FROM WEST