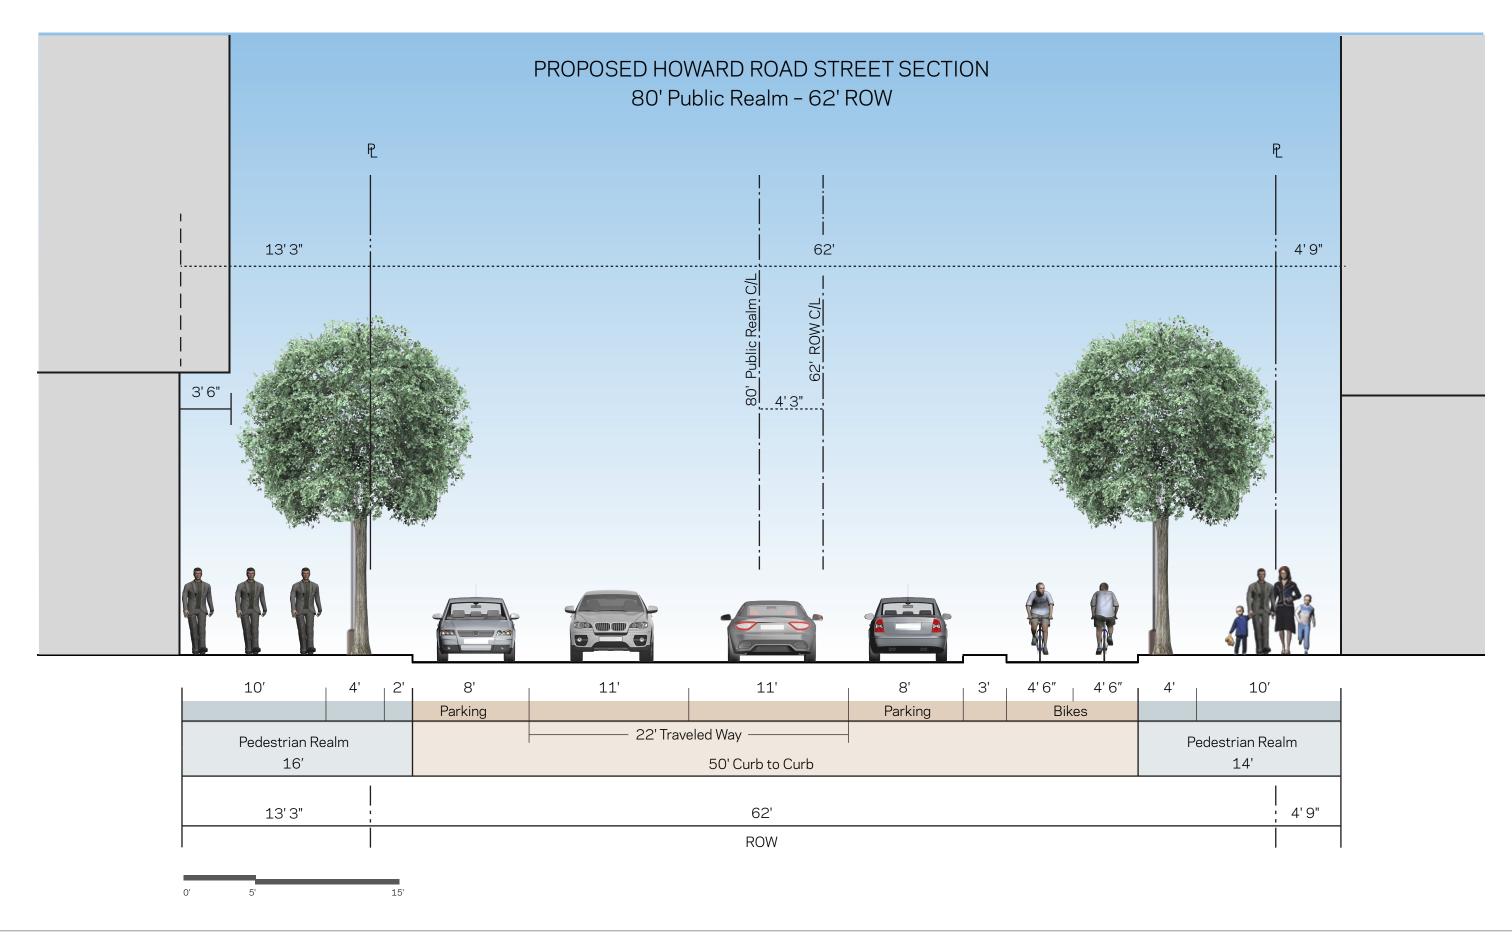

|                                 | 4  |
|---------------------------------|----|
| IATIVE 2004 :                   | 5  |
|                                 | 6  |
|                                 | 7  |
|                                 | 8  |
|                                 | 10 |
|                                 | 11 |
| REET SECTION A-A'               | 12 |
| TON B-B'                        | 13 |
|                                 | 14 |
| THWEST (towards Nationals Park) | 14 |
| TOL                             | 15 |
|                                 | 16 |
|                                 | 17 |
| (HOWARD ROAD SE)                | 18 |
| SIDENTIAL)                      | 19 |
| LAN                             | 20 |
|                                 | 21 |
|                                 | 21 |
|                                 | 22 |
| AN                              | 23 |
| AN                              | 24 |
| N                               | 25 |
|                                 | 26 |
|                                 | 27 |
|                                 | 28 |

### **EXISTING ZONING**

295

MU-14

MU-14

SUITLAND PRWY

STREETSCAPE PLAN

PROPOSED HOWARD ROAD STREET SECTION A-A'

PROPOSED SIDE STREET SECTION B-B'