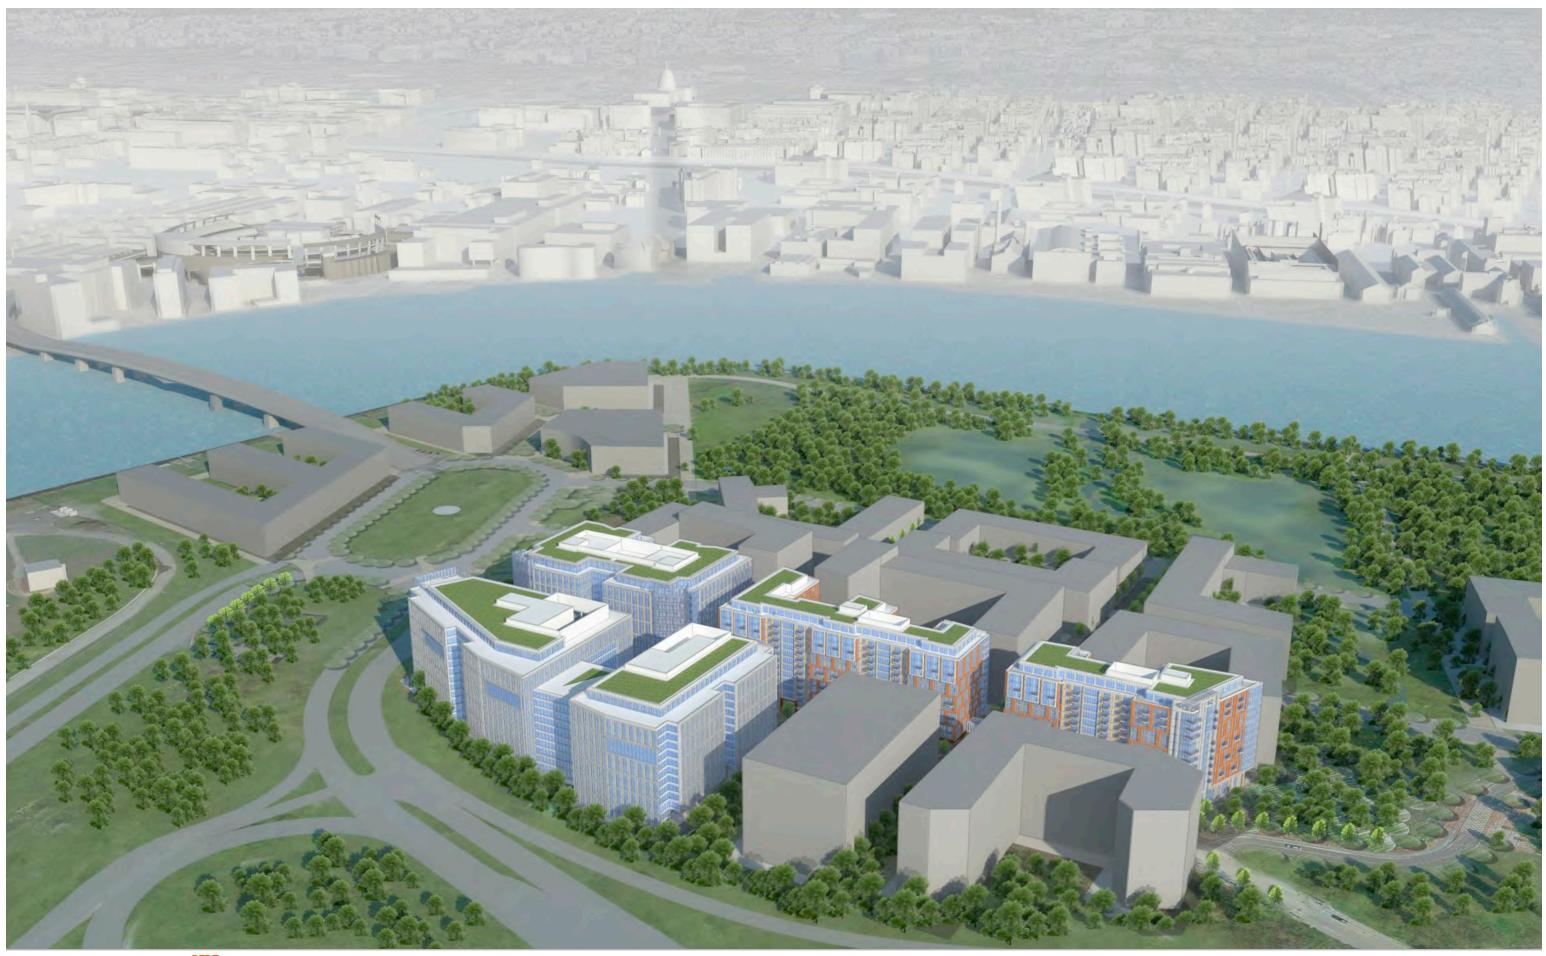

**3D AERIAL** VIEW TO NORTHWEST (towards Nationals Park)

**3D AERIAL** VIEW TO CAPITOL

**3D VIEW** FROM WEST