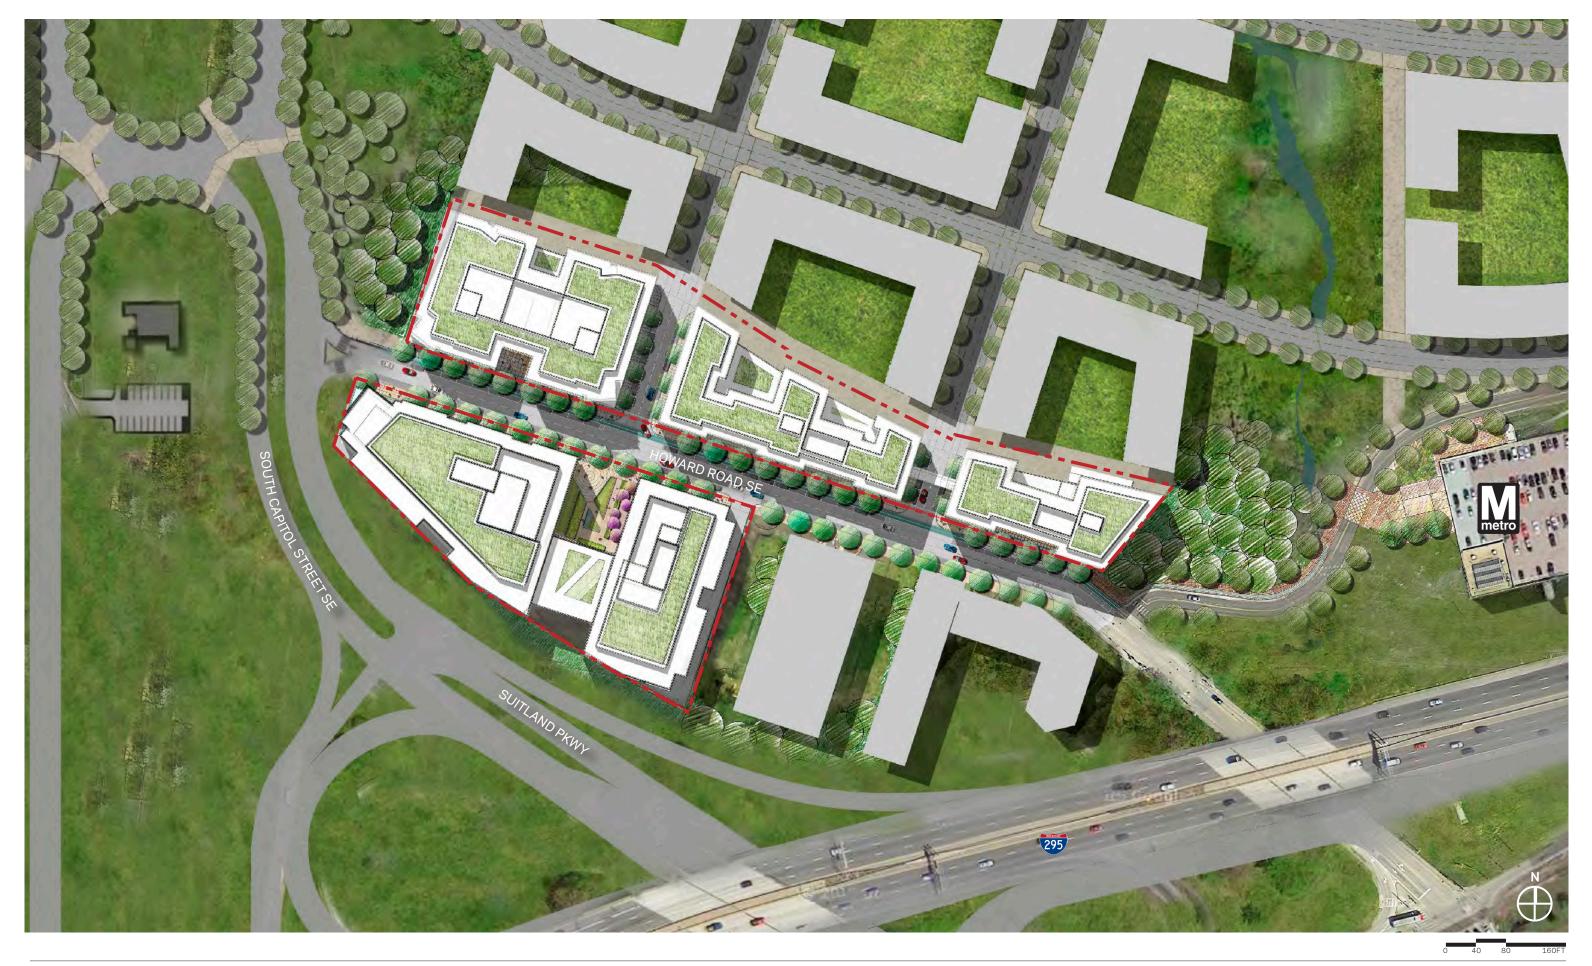

### TABLE OF CONTENTS

SITE: EXISTING CONDITION ANACOSTIA WATERFRONT INIT **EXISTING ZONING PROPOSED ZONING** SITE PLAN **VISION PLAN** STREETSCAPE PLAN PROPOSED HOWARD ROAD ST PROPOSED SIDE STREET SECT **3D VIEWS 3D AERIAL** VIEW TO NOR **3D AERIAL** VIEW TO CAPI **3D VIEW** FROM WEST **3D VIEW** FROM EAST **3D VIEW** STREETSCAPE **3D VIEW** SKYBRIDGE (RES PHASING AND BUILDING KEY P FLOOR PLANS LEVEL 1 FLOOR PLAN LEVEL 2 FLOOR PLAN LEVELS 3-10 FLOOR PLA LEVELS 11-12 FLOOR PL PENTHOUSE FLOOR PLA LEVEL P1 FLOOR PLAN LEVEL P2 FLOOR PLAN **BUILDING SECTIONS** 