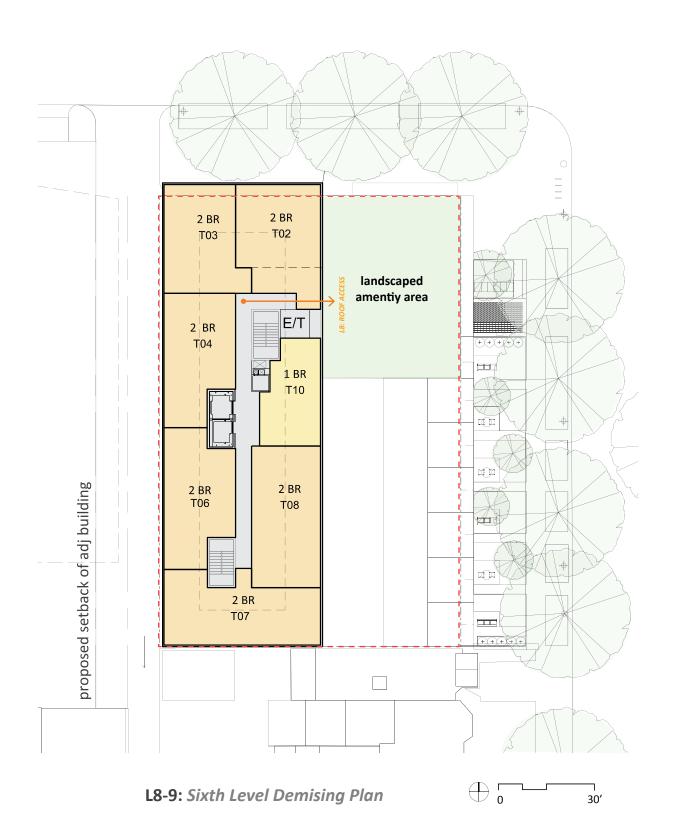

### \*Notes\*

- 1 (A) designates affordable unit
- 2 Refer to Pages 30 31 for Landscape Drawings
- 3 Unit demising may change as unit layouts are developed

8<sup>TH</sup> & O STREETS, N.W.

1 - (A) designates affordable unit

2 - Refer to Pages 30 - 31 for Landscape Drawings

3 - Unit demising may change as unit layouts are developed

8<sup>TH</sup> & O STREETS, N.W.

copyright, © 2016 | sba, PC

- 1 (A) designates affordable unit
- 2 Refer to Pages 30 31 for Landscape Drawings
- 3 Unit demising may change as unit layouts are developed

### \*Notes

- 1 (A) designates affordable unit
- 2 Refer to Pages 30 31 for Landscape Drawings
- 3 Unit demising may change as unit layouts are developed

8<sup>TH</sup> & O STREETS, N.W.