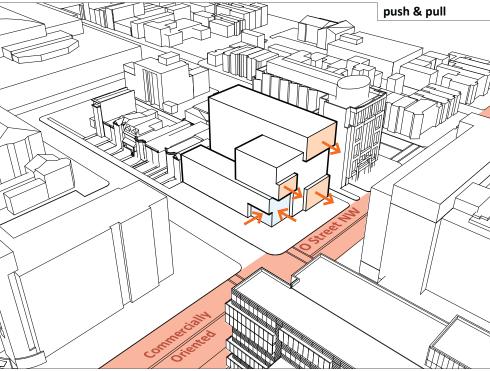

### **Concept Statement**

This project operates as a bridge connecting two distinct scales of building in the neighborhood; the larger developments to the north, east and west and the much smaller residential townhouses to the south along 8th Street. In accord with the district's Comprehensive Plan, primary epmhasis is given to the commercially oriented O Street facade featuring a vocabulary of visually active