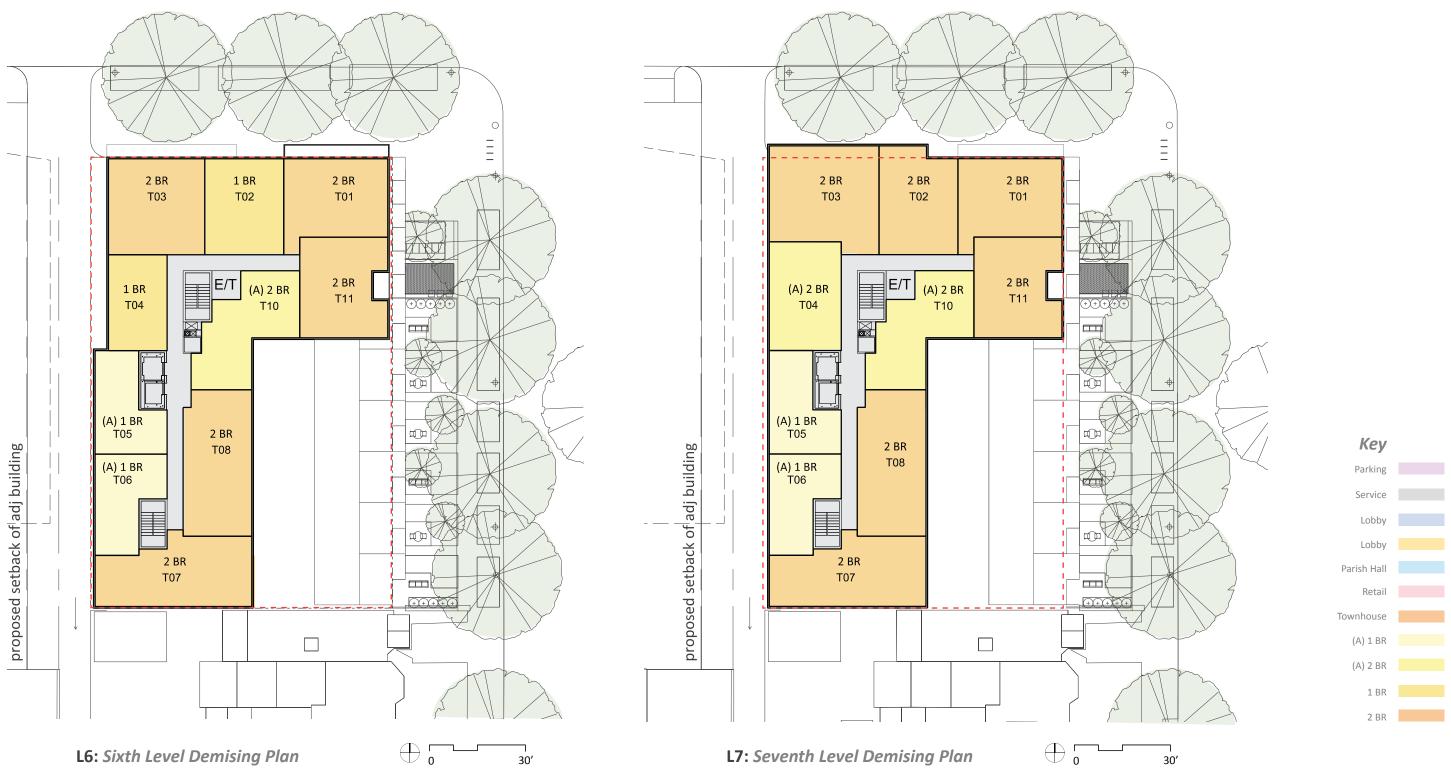

### \*Notes\*

- 1 (A) designates affordable unit
- 2 Refer to Pages 30 31 for Landscape Drawings
- 3 Unit demising may change as unit layouts are developed

8<sup>TH</sup> & O STREETS, N.W.

1 - (A) designates affordable unit

2 - Refer to Pages 30 - 31 for Landscape Drawings

3 - Unit demising may change as unit layouts are developed

8<sup>TH</sup> & O STREETS, N.W.

copyright, © 2016 | sba, PC

- 1 (A) designates affordable unit
- 2 Refer to Pages 30 31 for Landscape Drawings
- 3 Unit demising may change as unit layouts are developed

### \*Notes

- 1 (A) designates affordable unit
- 2 Refer to Pages 30 31 for Landscape Drawings
- 3 Unit demising may change as unit layouts are developed

8<sup>TH</sup> & O STREETS, N.W.