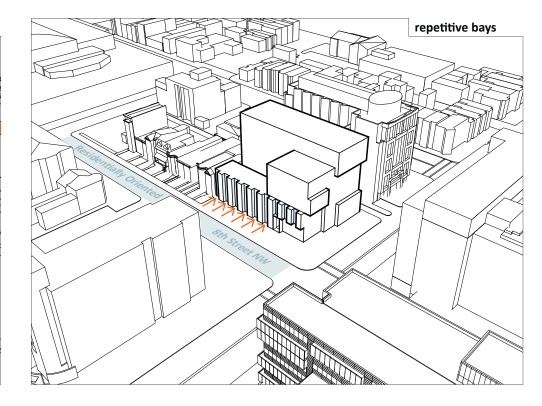

### **Concept Statement**

This project operates as a bridge connecting two distinct scales of building in the neighborhood; the larger developments to the north, east and west and the much smaller residential townhouses to the south along 8th Street. In accord with the district's Comprehensive Plan, primary epmhasis is given to the commercially oriented O Street facade featuring a vocabulary of visually active