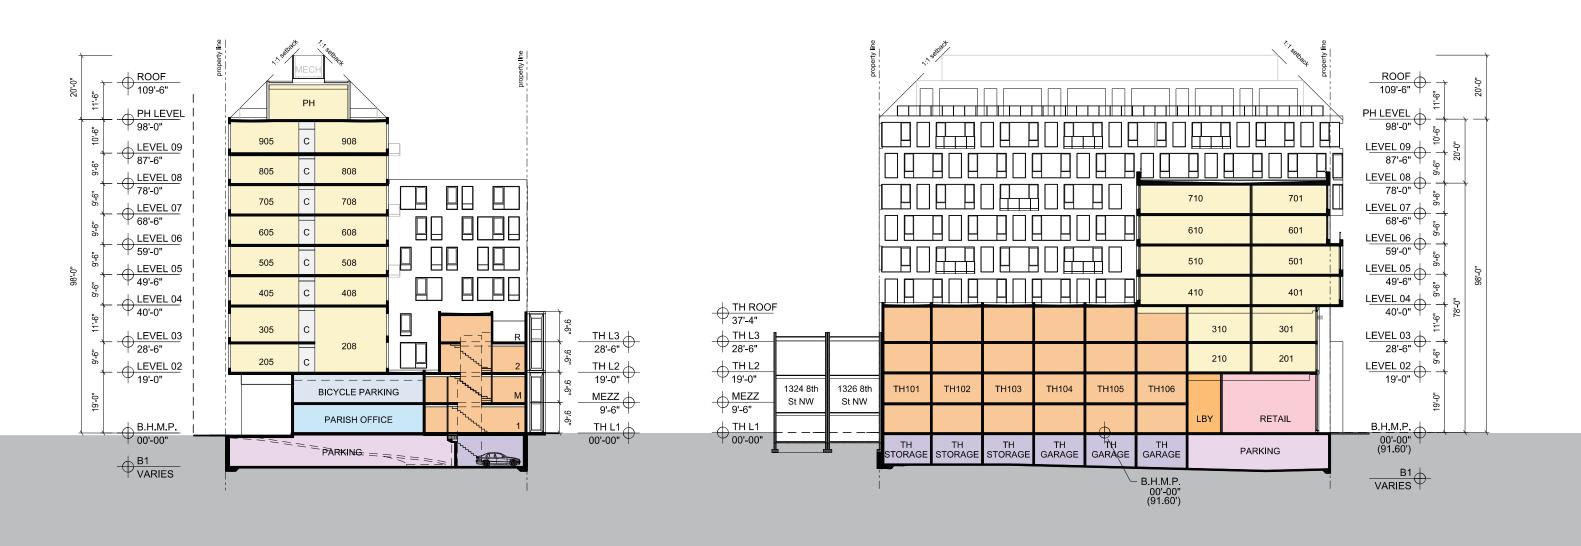

### **Sections**

copyright, © 2016 | sba, PC

Cross Section
Through Townhouses

0 30

Longitudinal Section
Through Townhouses

8<sup>TH</sup> & O STREETS, N.W.