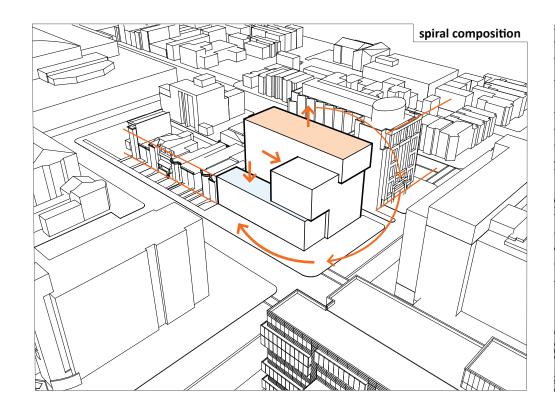

### **Concept Statement**

This project operates as a bridge connecting two distinct scales of building in the neighborhood; the larger developments to the north, east and west and the much smaller residential townhouses to the south along 8th Street. In accord with the district's Comprehensive Plan, primary epmhasis is given to the commercially oriented O Street facade featuring a vocabulary of visually active