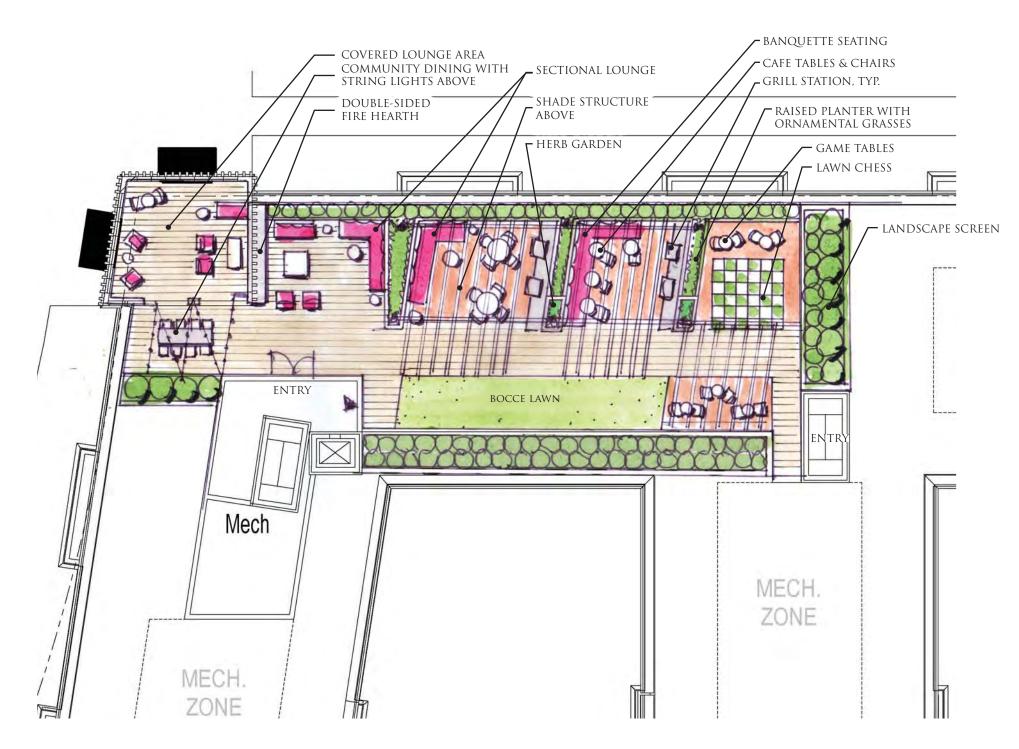

September 22, 2016

First Level Building A - Pool Amenity Courtyard Concept

Rooftop Building B - Lounge Concept

TORTI GALLAS URBAN STUDIO39 LANDSCAPE ARCHITECTURE

September 22, 2016

LO

September 22, 2016

Rooftop Building A - Lounge Concept