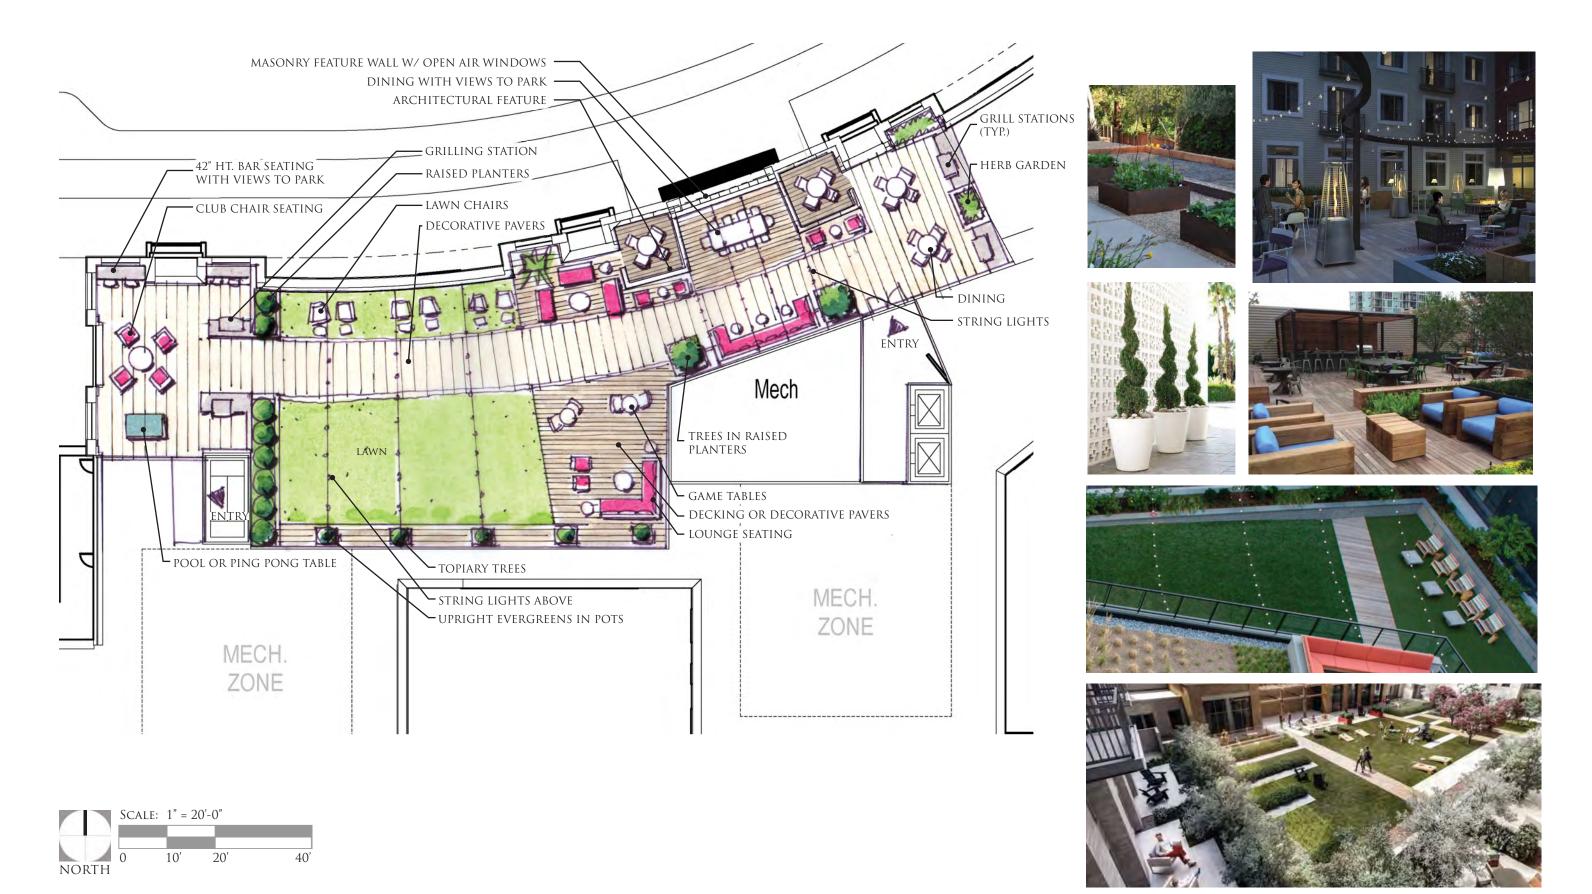

September 22, 2016

First Level Building A - Pool Amenity Courtyard Concept

Rooftop Building B - Lounge Concept

TORTI GALLAS URBAN STUDIO39 LANDSCAPE ARCHITECTURE

September 22, 2016

LO

September 22, 2016

Rooftop Building A - Lounge Concept