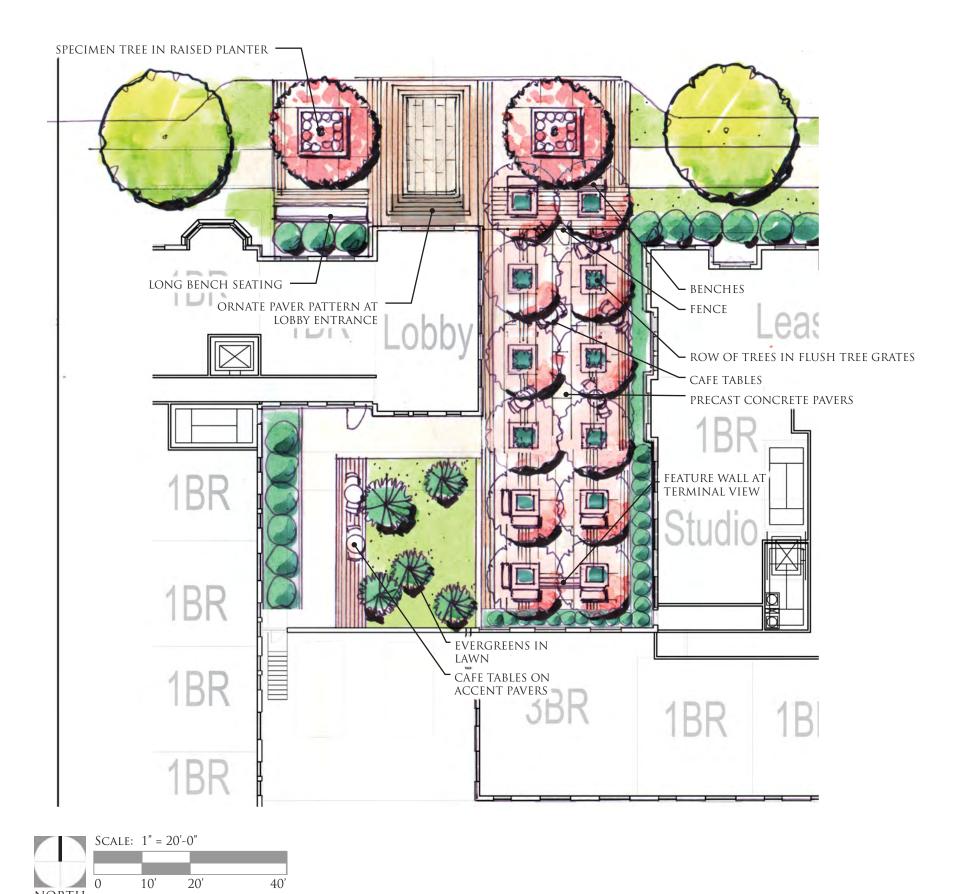

Ground Level Building A/B - Inter-Block Corridor Concept

September 22, 2016

© 2016 Torti Gallas Urban, Inc. | 1326 H Street NE 2nd Floor Washington, DC 20002

Ground Level Building A - Streetscape Concept Enlargement