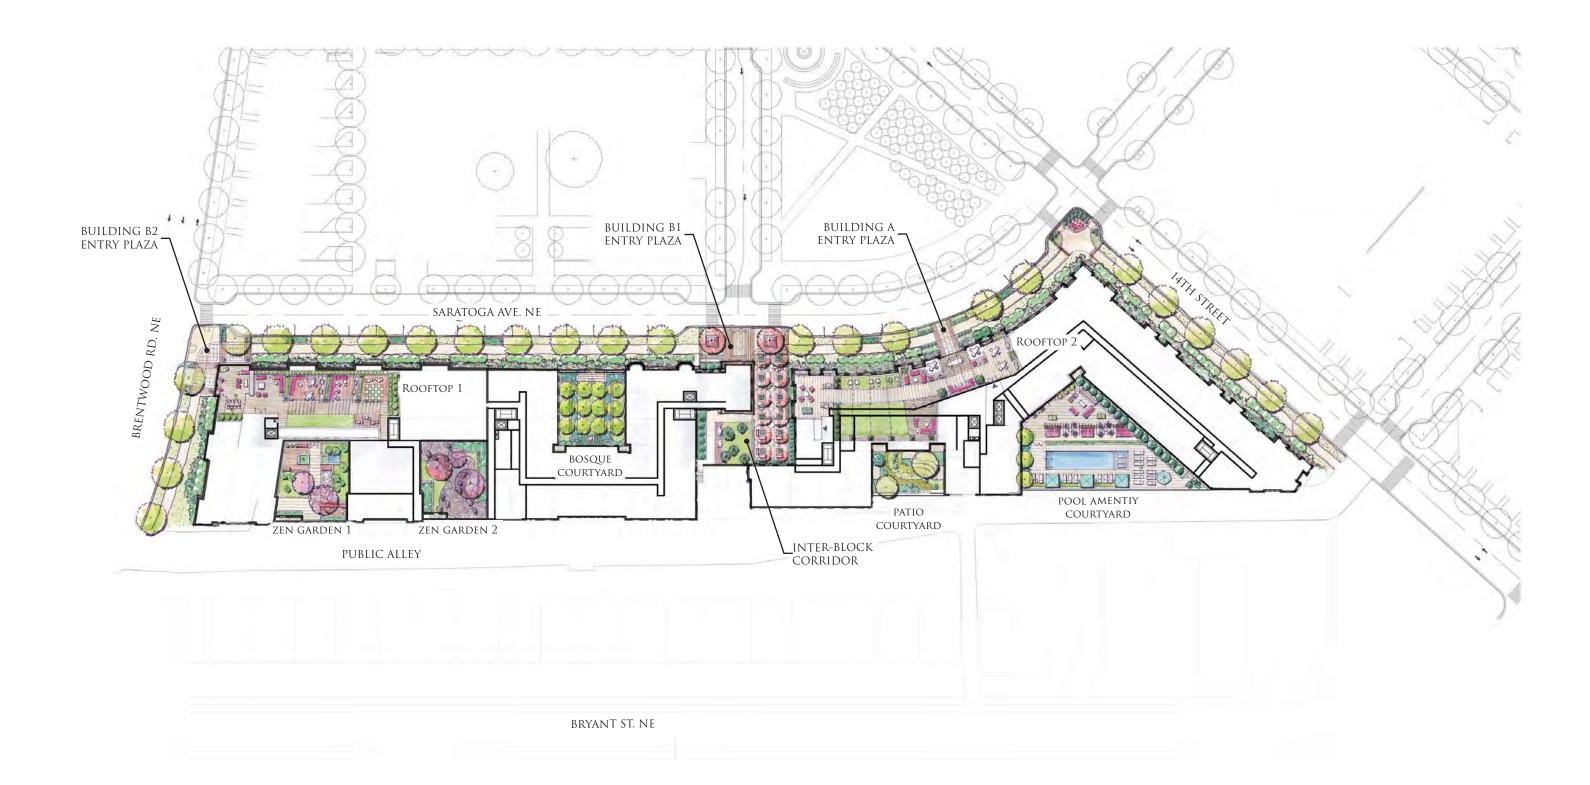

## **Overall Landscape Concept**

September 22, 2016

First Level Building B - Zen Garden 2 Courtyard Concept

First Level Building B - Bosque Courtyard Concept

September 22, 2016

First Level Building A - Patio Courtyard Concept

September 22, 2016

First Level Building A - Pool Amenity Courtyard Concept

Rooftop Building B - Lounge Concept

TORTI GALLAS URBAN STUDIO39 LANDSCAPE ARCHITECTURE

September 22, 2016

LO

September 22, 2016

Rooftop Building A - Lounge Concept

Ground Level Building A/B - Inter-Block Corridor Concept

September 22, 2016

© 2016 Torti Gallas Urban, Inc. | 1326 H Street NE 2nd Floor Washington, DC 20002

Ground Level Building A - Streetscape Concept Enlargement