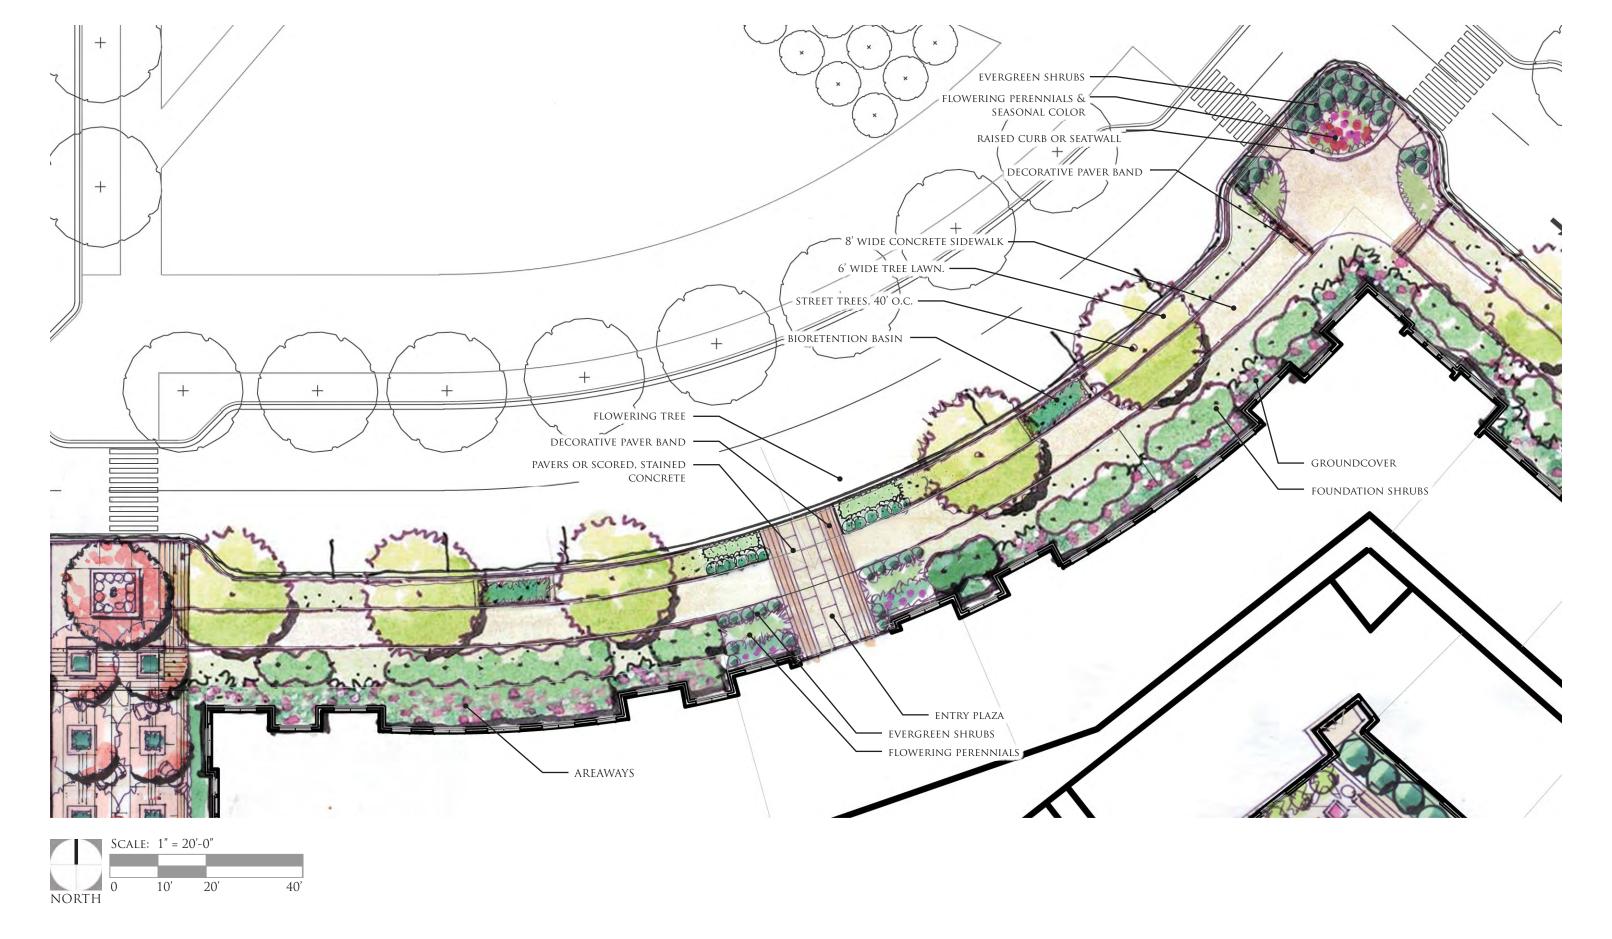

Ground Level Building A/B - Inter-Block Corridor Concept

September 22, 2016

© 2016 Torti Gallas Urban, Inc. | 1326 H Street NE 2nd Floor Washington, DC 20002

Ground Level Building A - Streetscape Concept Enlargement