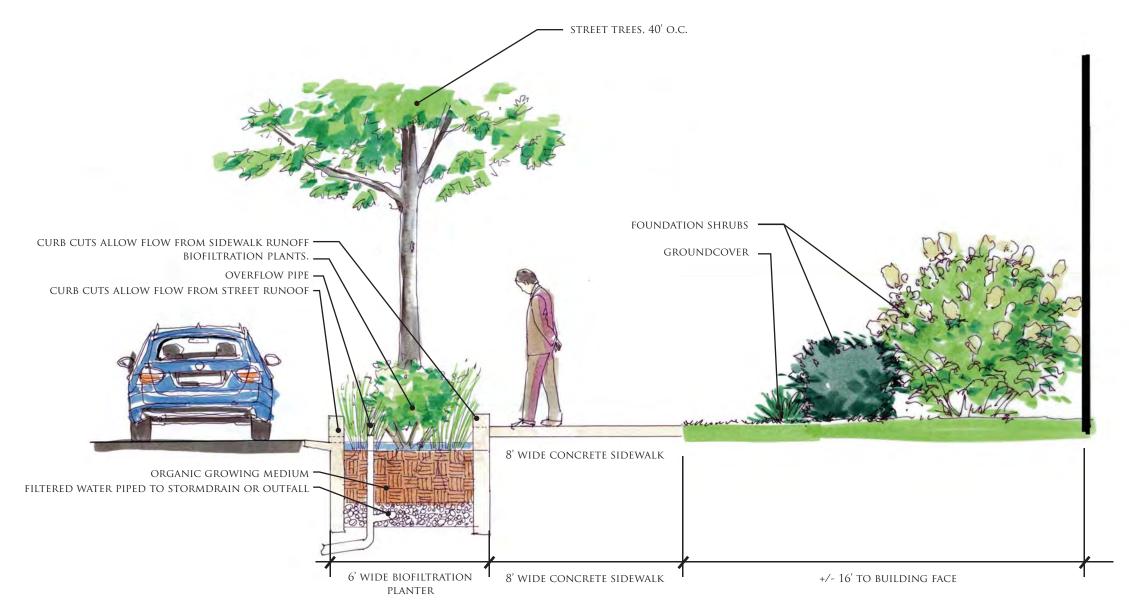

Ground Level Building A/B - Inter-Block Corridor Concept

September 22, 2016

© 2016 Torti Gallas Urban, Inc. | 1326 H Street NE 2nd Floor Washington, DC 20002

Ground Level Building A - Streetscape Concept Enlargement