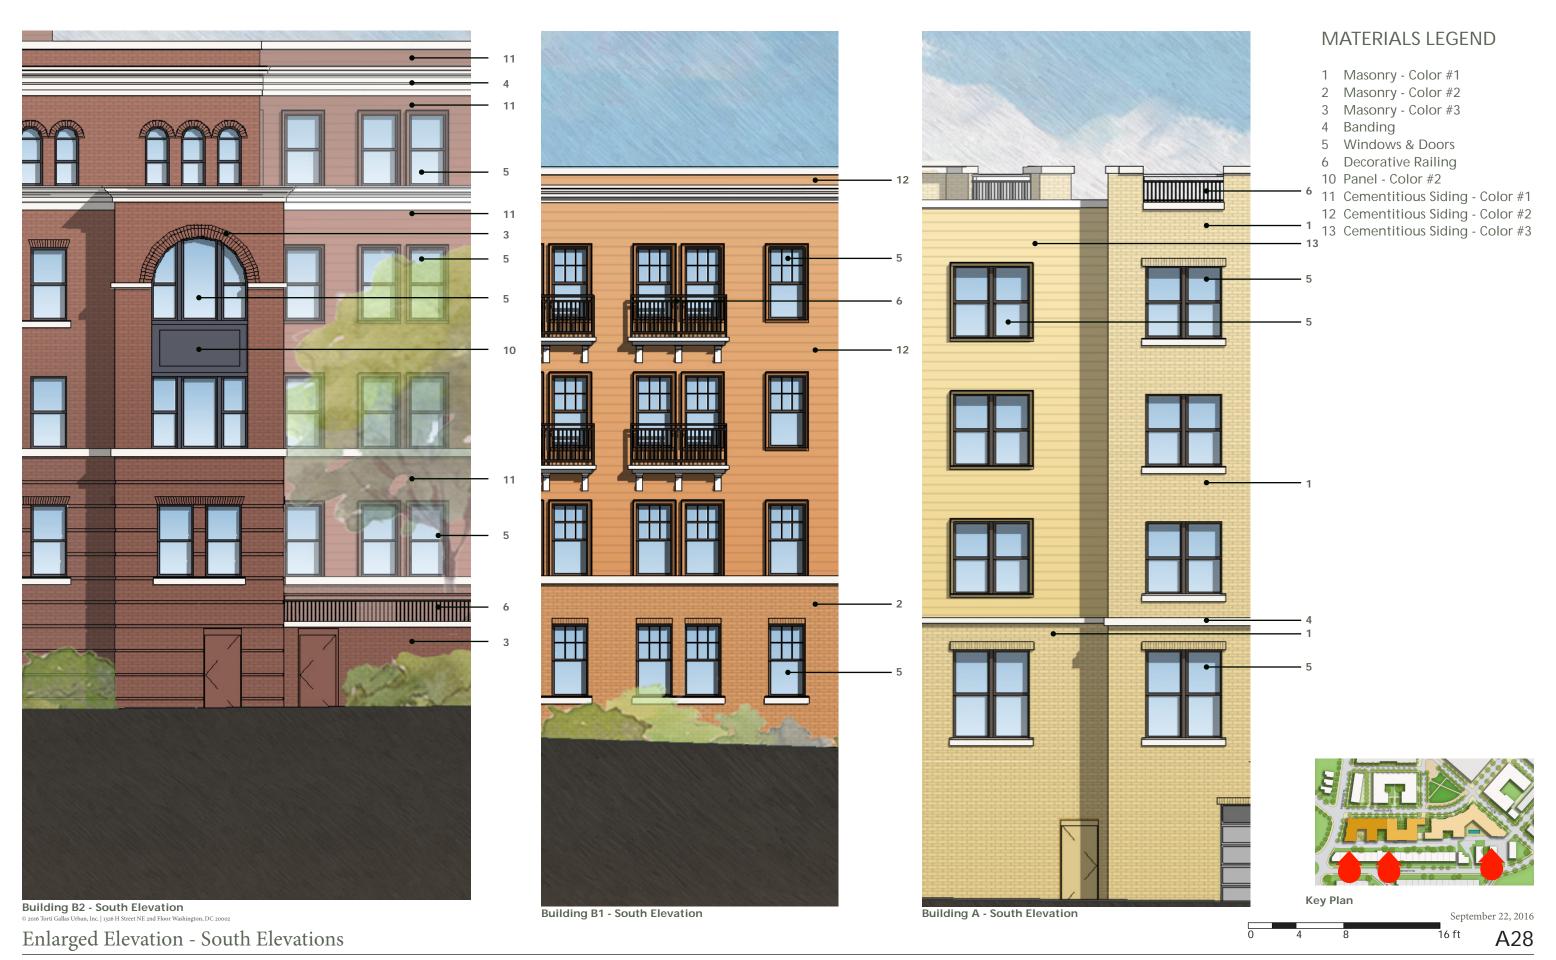

Building A - Banding

**Building A - Windows & Doors** 

Building A - Cementitious Siding Color #1

© 2016 Torti Gallas Urban, Inc. | 1326 H Street NE 2nd Floor Washington, DC 20002

Materials - Building A

TORTI GALLAS URBAN
TORTI GALLAS URBAN

September 22, 2016

Building B1 - Banding

Building B1 - Windows & Doors, Panel Color #1

Building B1 - Cementitious Siding Color #2

September 22, 2016

TORTI GALLAS URBAN
TORTI GALLAS URBAN

Building B2 - Banding

Building B2 - Windows & Doors, Panel Color #2

Building B2 - Cementitious Siding Color #3

September 22, 2016 Materials - Building B2

A31

Walls with Brick

Walls with Siding

Walls with Brick on the Ground Floor and Siding the 2nd - 4th Floor