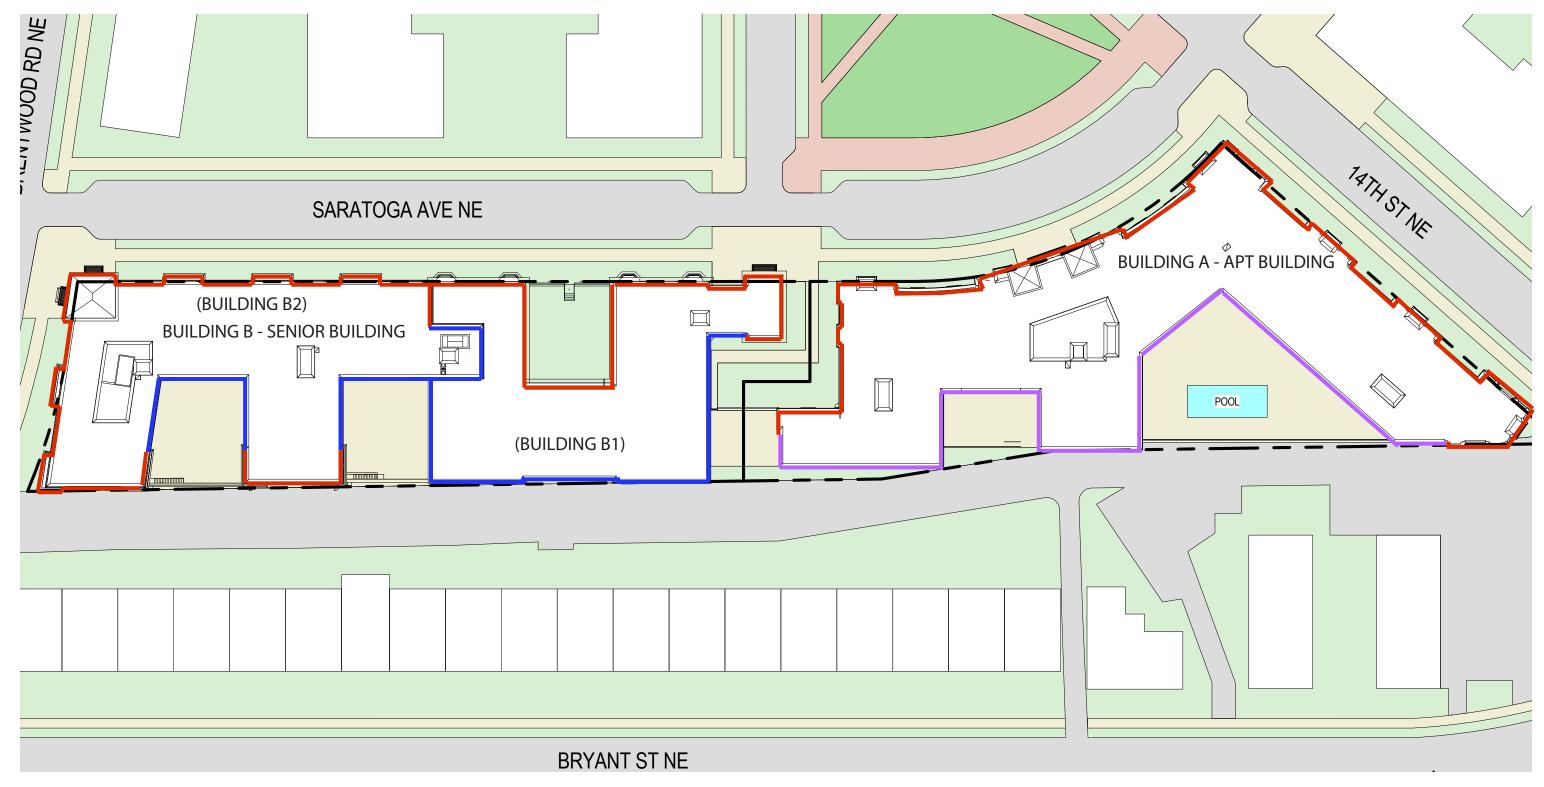

Building A - Banding

**Building A - Windows & Doors** 

Building A - Cementitious Siding Color #1

© 2016 Torti Gallas Urban, Inc. | 1326 H Street NE 2nd Floor Washington, DC 20002

Materials - Building A

TORTI GALLAS URBAN
TORTI GALLAS URBAN

September 22, 2016

Building B1 - Banding

Building B1 - Windows & Doors, Panel Color #1

Building B1 - Cementitious Siding Color #2

September 22, 2016

TORTI GALLAS URBAN
TORTI GALLAS URBAN

Building B2 - Banding

Building B2 - Windows & Doors, Panel Color #2

Building B2 - Cementitious Siding Color #3

September 22, 2016 Materials - Building B2

A31

Walls with Brick

Walls with Siding

Walls with Brick on the Ground Floor and Siding the 2nd - 4th Floor

Wall Material Diagram

September 22, 2016

A32

RIA BLOCK 7