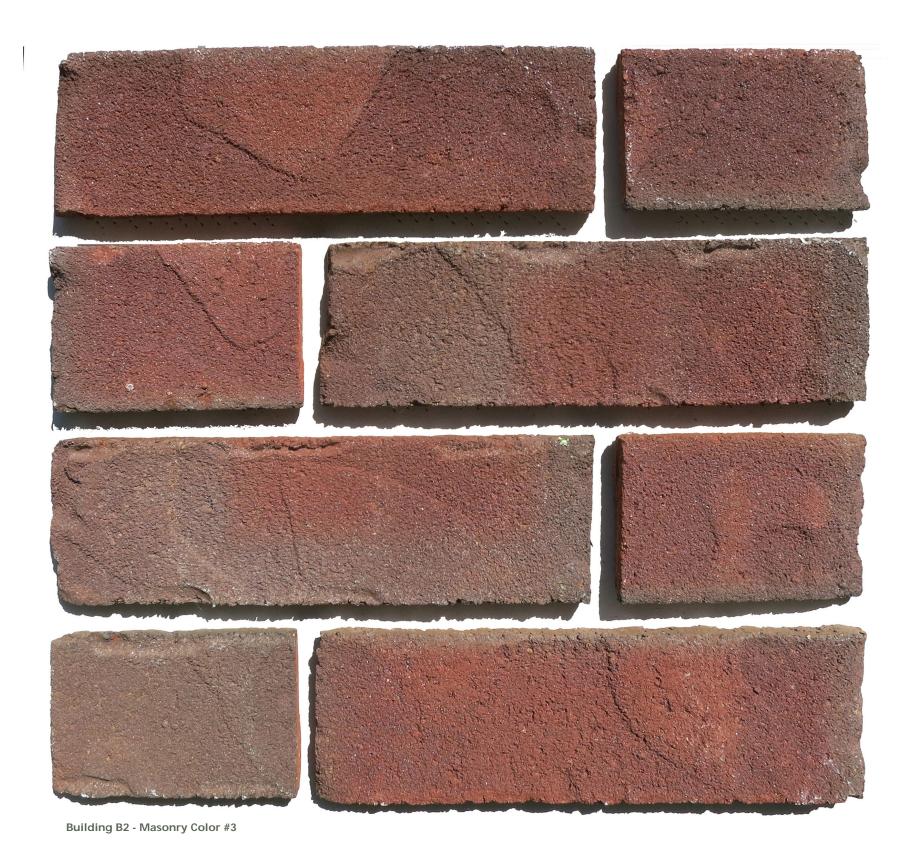

Building B2 - Windows & Doors, Panel Color #2

Building B2 - Cementitious Siding Color #3

September 22, 2016 Materials - Building B2

A31

Walls with Brick

Walls with Siding

Walls with Brick on the Ground Floor and Siding the 2nd - 4th Floor