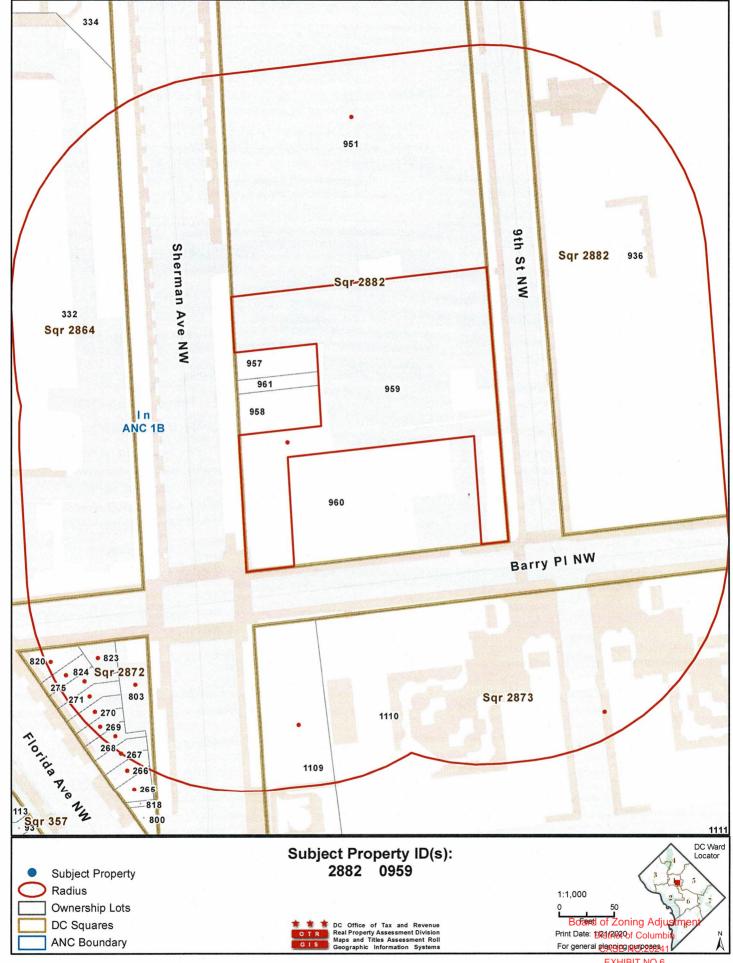

NINA M LEE 979 FLORIDA AVE NW WASHINGTON, DC 20001-4047 THE HOWARD UNIVERSITY 2244 10TH ST NW ROOM 402 WASHINGTON, DC 20059-0001

HOWARD UNIVERSITY (LAND ONLY) 2244 10TH ST NW #402 WASHINGTON, DC 20059-0001

UNITED STATES OF AMERICA & UNKNOWN
WASHINGTON, DC 20002

HOWARD UNIVERSITY (LAND ONLY) 2244 10TH ST NW #402 WASHINGTON, DC 20059-0001 HOWARD UNIVERSITY (LAND ONLY) 2244 10TH ST NW #402 WASHINGTON, DC 20059-0001

HOWARD UNIVERSITY (LAND ONLY) 2244 10TH ST NW #402 WASHINGTON, DC 20059-0001 DISTRICT OF COLUMBIA HOUSING 1133 N CAPITOL ST NE WASHINGTON, DC 20002-7561

HOWARD UNIVERSITY (LAND ONLY) 2244 10TH ST NW #402 WASHINGTON, DC 20059-0001 THE HOWARD UNIVERSITY 2244 10TH ST NW 402 WASHINGTON, DC 20059-0001

HOWARD UNIVERSITY (LAND ONLY) 2244 10TH ST NW #402 WASHINGTON, DC 20059-0001