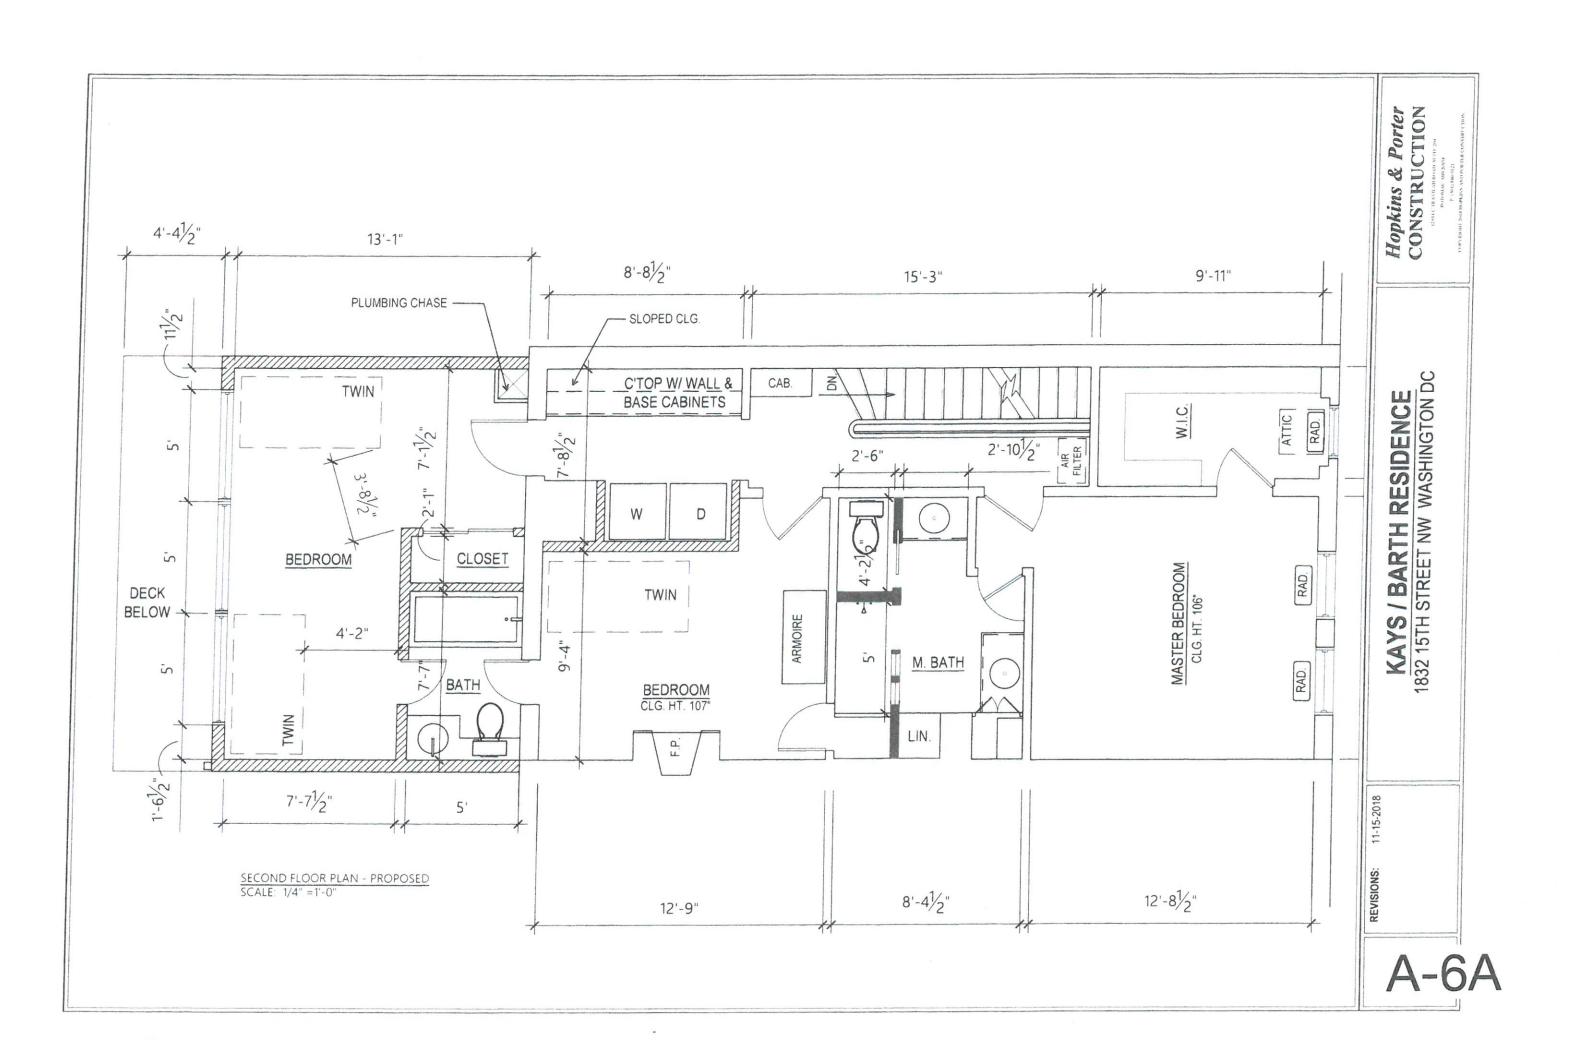

KAYS / BARTH RESIDENCE 1832 15TH STREET NW WASHINGTON DC

11-15-2018

REVISIONS:

A-6

SECOND FLOOR PLAN - PROPOSED SCALE: 1/8" = 1'-0"

KAYS / BARTH RESIDENCE 1832 15TH STREET NW WASHINGTON DC

11-15-2018

REVISIONS: