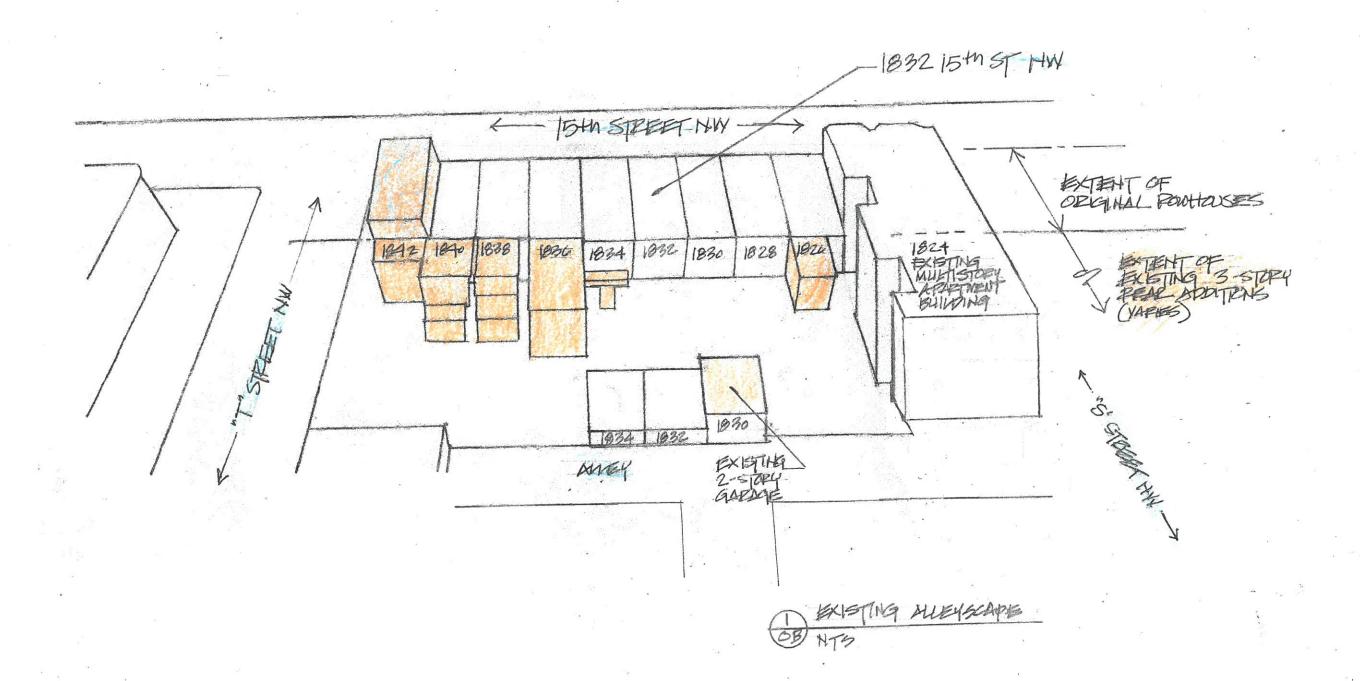

## Additions and Improvements Kays/Barth Residence 1832 15th Street, N. W. Washington, D. C.

| 0-0        | Existing Neighborhood plan                           | A-4         | Proposed plan Basement                                                                                                                         |
|------------|------------------------------------------------------|-------------|------------------------------------------------------------------------------------------------------------------------------------------------|
| 0-A        | Existing Alleyscape view                             | A-4A        | Partial plan Basement                                                                                                                          |
| 0-B        | Existing Alleyscape Schematic                        | A-5         | Proposed plan First Floor                                                                                                                      |
| 0-C        | Proposed and Existing Alleyscape                     | A-5A        | Partial plan First Floor                                                                                                                       |
| 0-D        | Rearyard view looking North                          | A-6         | Proposed plan Second Floor                                                                                                                     |
| 0-E.       | Rearyard view looking South                          | A-6A        | Partial plan Second Floor                                                                                                                      |
| 0-1        | Front 15th Street views                              | A-7         | Proposed plan Garage                                                                                                                           |
| 0-2        | Rear views                                           | A-8         | Proposed Addition rear elevation including adjacent                                                                                            |
| 0-3        | Rear views towards north neighbors                   | A-9         | Proposed Addition rear elevation                                                                                                               |
| 0-4        | Rear views towards south neighbors                   | A-10        | Proposed Garage elevations                                                                                                                     |
| 0-5        | Alley views                                          | A-11        | Schematic Section                                                                                                                              |
| 0-6        | Rearscape views                                      | A-12        | Schematic Elevation looking North                                                                                                              |
| A-1        | Existing plan Basement                               | A-13        | Schematic Elevation looking South                                                                                                              |
| 4-2<br>4-3 | Existing plan First Floor Existing plan Second Floor | A-14 – A-16 | Perspectives of Proposed January through December Solar Study each 12 months, Existing (including approved 1828 additions), and 1832 Proposed. |