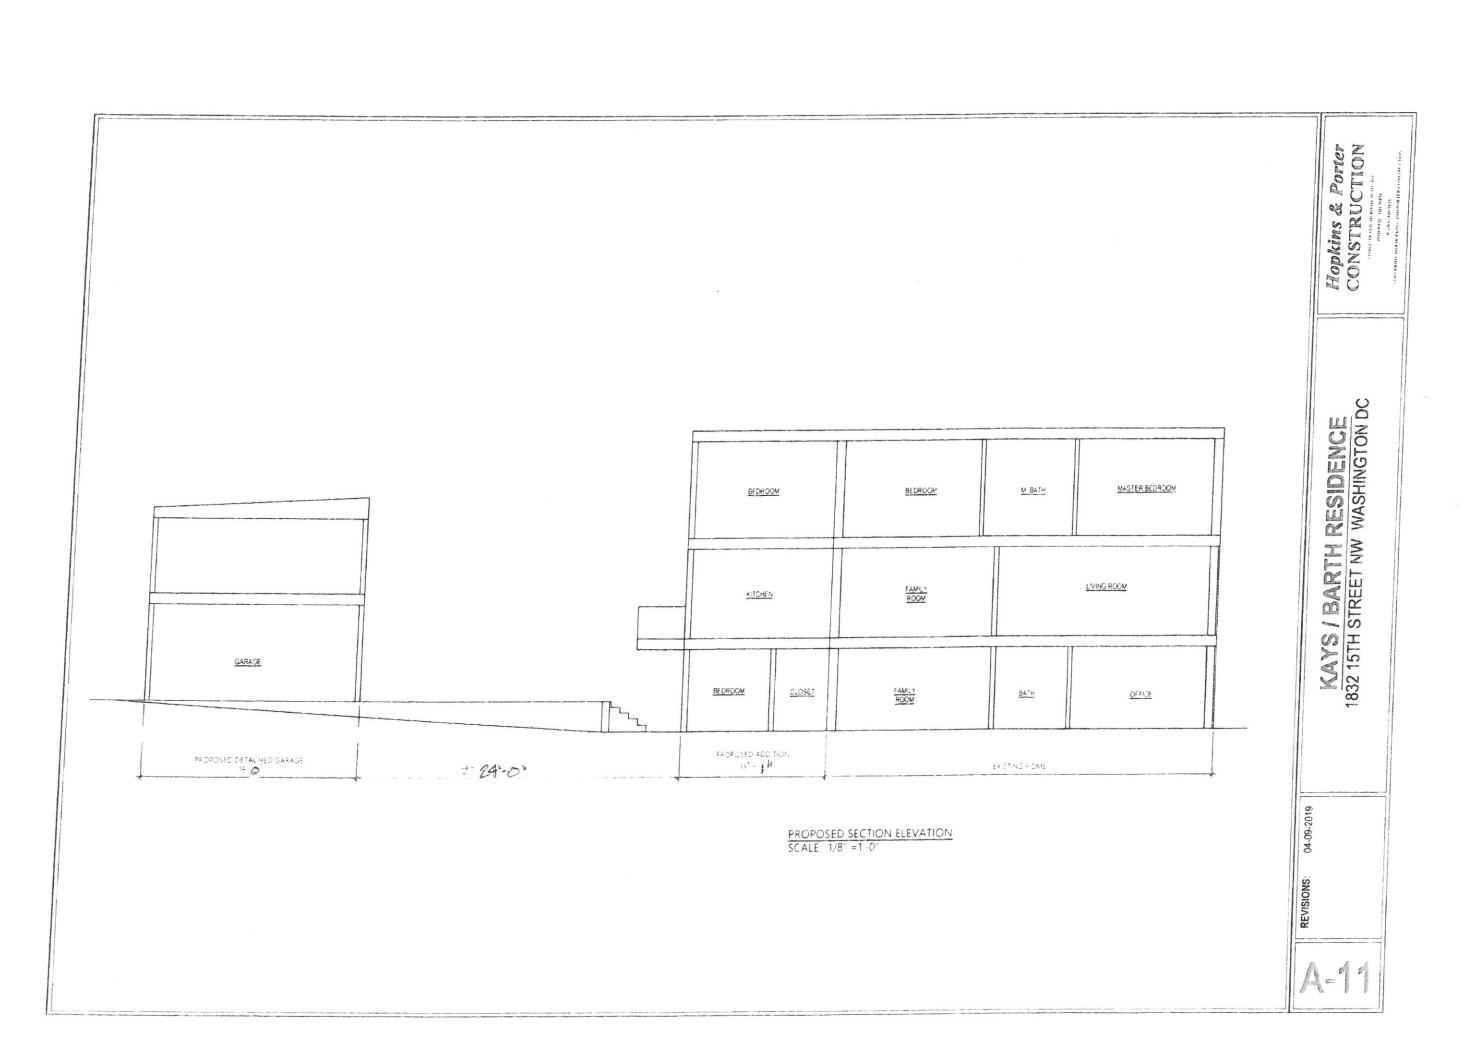

A-7

DETACHED GARAGE - PROPOSED SCALE: 1/4" =1'-0"

KAYS / BARTH RESIDENCE 1832 15TH STREET NW WASHINGTON DC

02-11-2019

A-9

PROPOSED 1832 \$
APPROVED 1828

PROPOSED 1832 & APPROVED 1828

PROPOSED 1832 9 APPROVED 1928