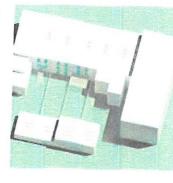

KAYS / BARTH RESIDENCE 1832 15TH STREET NW WASHINGTON DC

Hopkins & Porter CONSTRUCTION

11-15-2018

REVISIONS:

**A-4** 

BASEMENT FLOOR PLAN - PROPOSED SCALE: 1/8" =1'-0"

FIRST FLOOR PLAN - PROPOSED SCALE: 1/8" =1'-0"