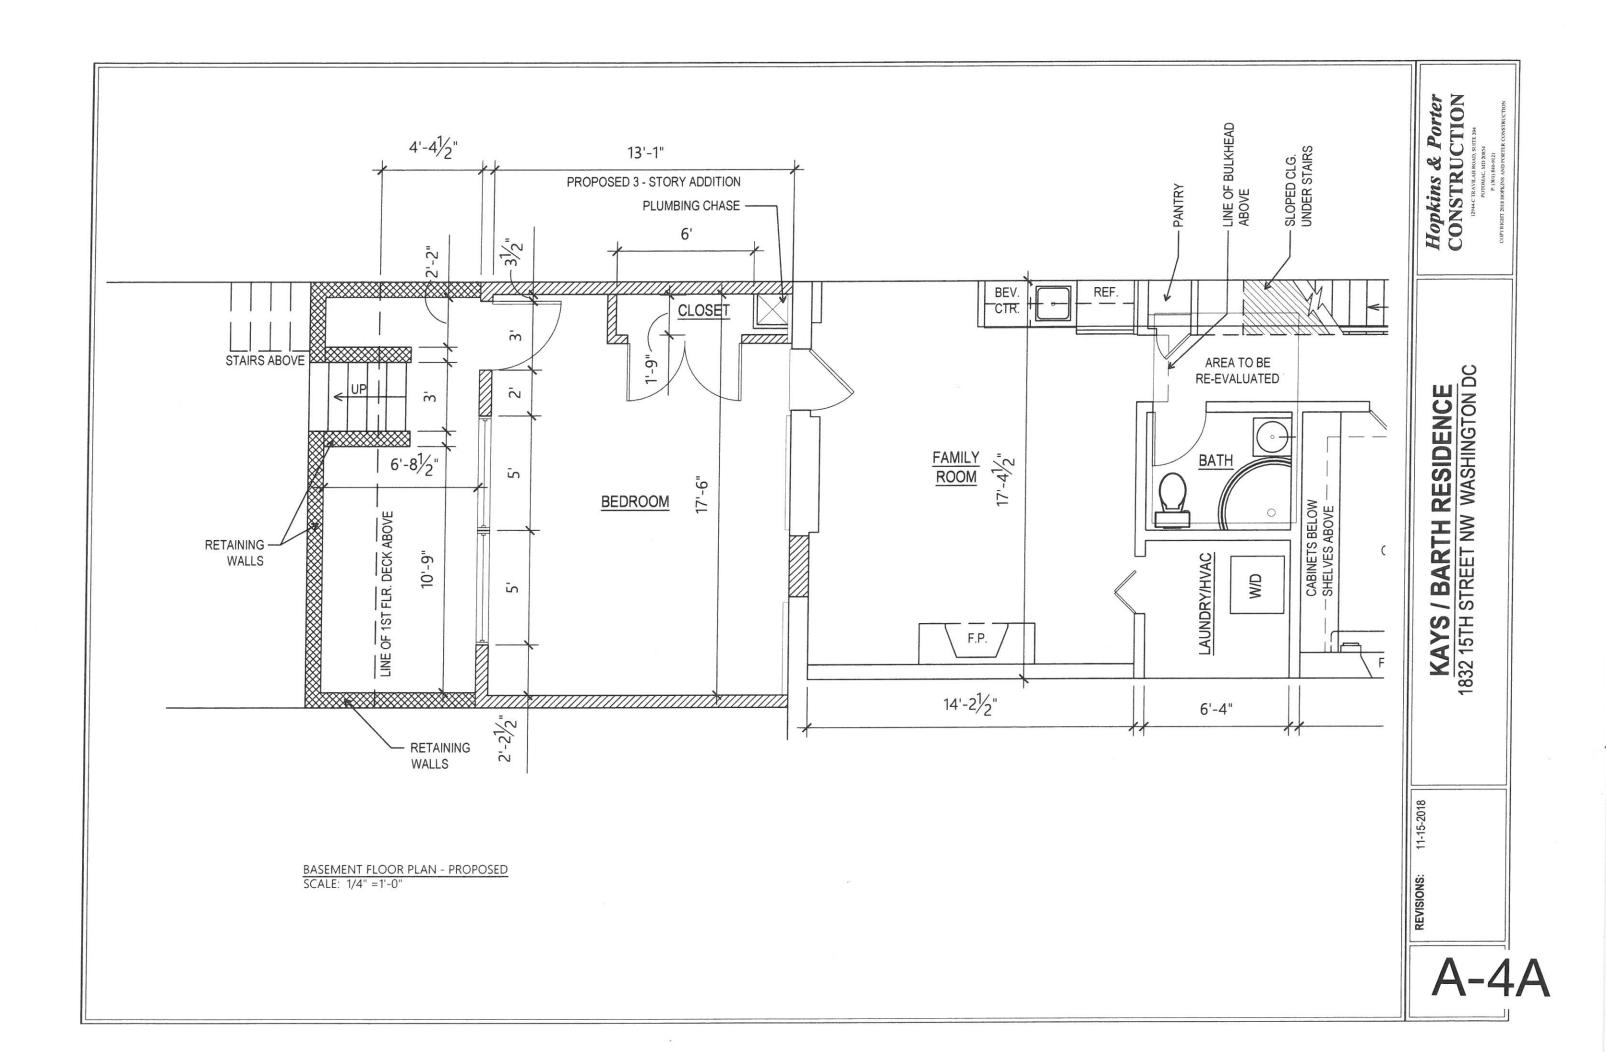

KAYS / BARTH RESIDENCE 1832 15TH STREET NW WASHINGTON DC

Hopkins & Porter CONSTRUCTION

11-15-2018

REVISIONS:

**A-4** 

BASEMENT FLOOR PLAN - PROPOSED SCALE: 1/8" =1'-0"

FIRST FLOOR PLAN - PROPOSED SCALE: 1/8" =1'-0"