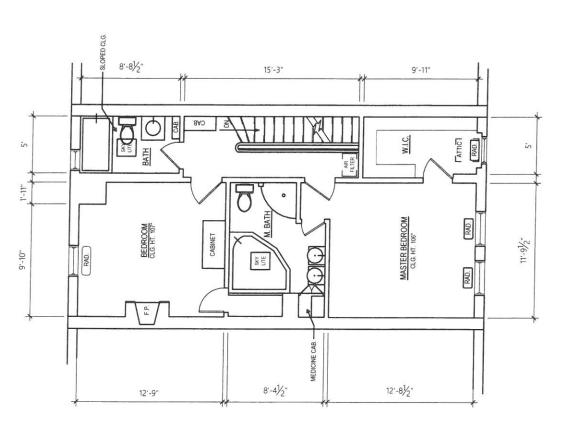

**A-2** 

FIRST FLOOR PLAN - EXISTING SCALE: 1/8" =1'-0"

SECOND FLOOR PLAN - EXISTING SCALE: 1/8" =1'-0"

Hopkins & Porter CONSTRUCTION

KAYS / BARTH RESIDENCE 1832 15TH STREET NW WASHINGTON DC

05-24-2018

REVISIONS: