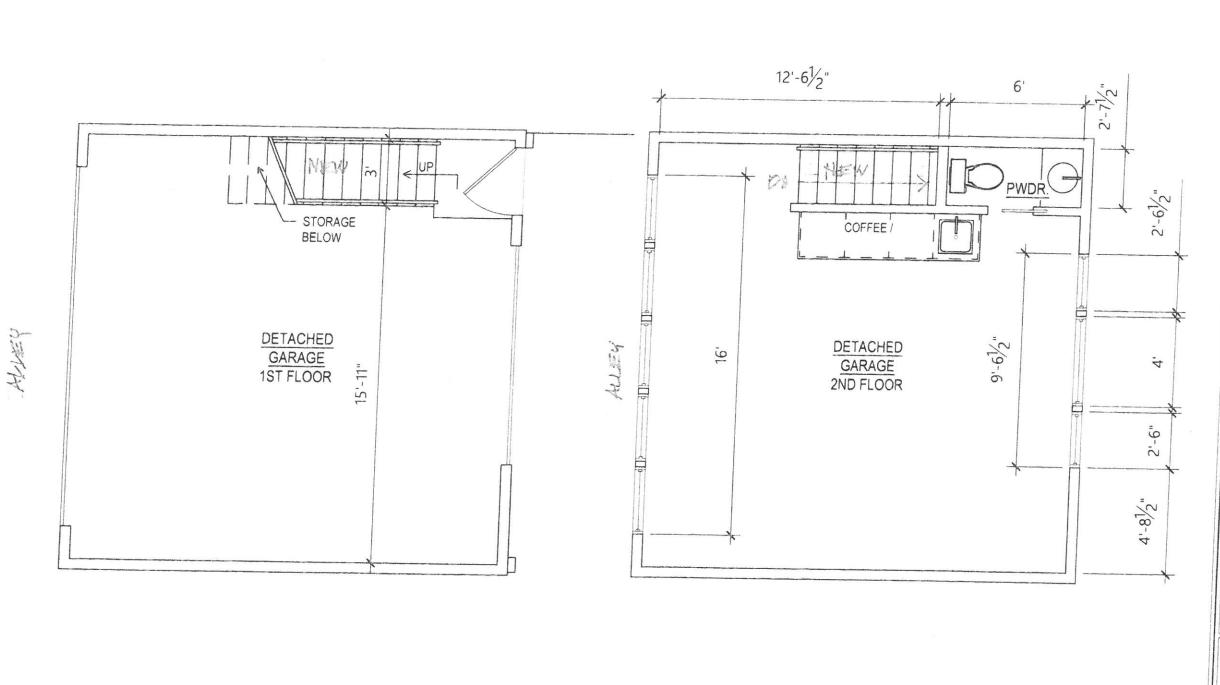

A-7

DETACHED GARAGE - PROPOSED SCALE: 1/4" =1'-0"

KAYS / BARTH RESIDENCE 1832 15TH STREET NW WASHINGTON DC

02-11-2019

A-9

PROPOSED 1832 \$
APPROVED 1828

PROPOSED 1832 & APPROVED 1828

PROPOSED 1832 9 APPROVED 1928