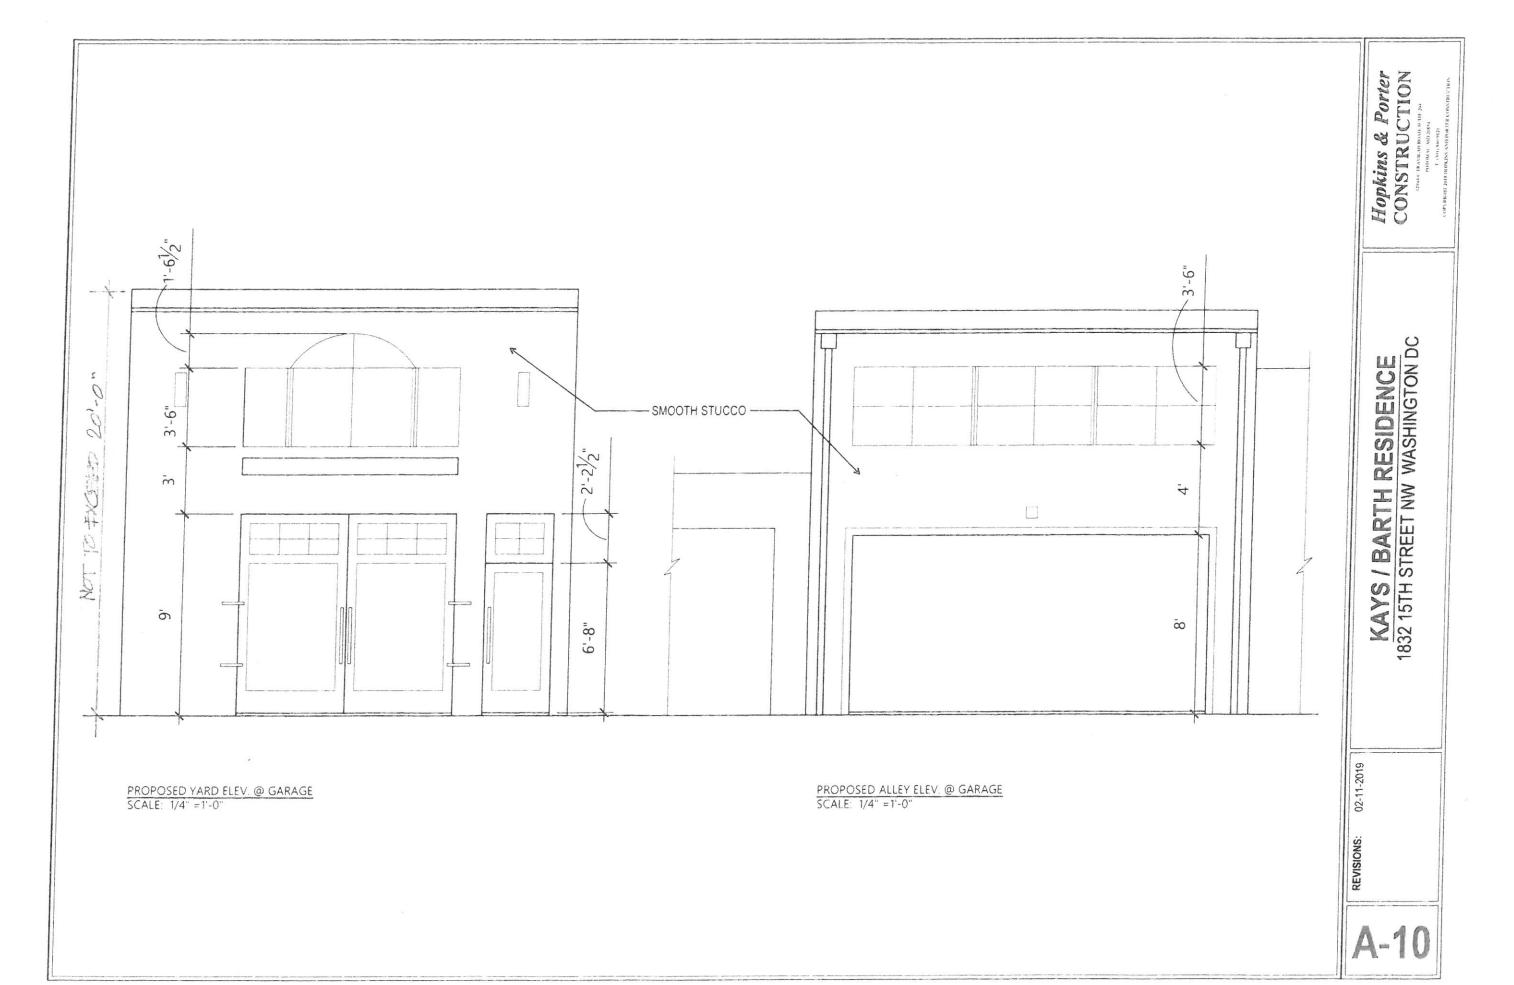

A-7

DETACHED GARAGE - PROPOSED SCALE: 1/4" =1'-0"

KAYS / BARTH RESIDENCE 1832 15TH STREET NW WASHINGTON DC

02-11-2019

A-9

PROPOSED 1832 \$
APPROVED 1828

PROPOSED 1832 & APPROVED 1828

PROPOSED 1832 9 APPROVED 1928