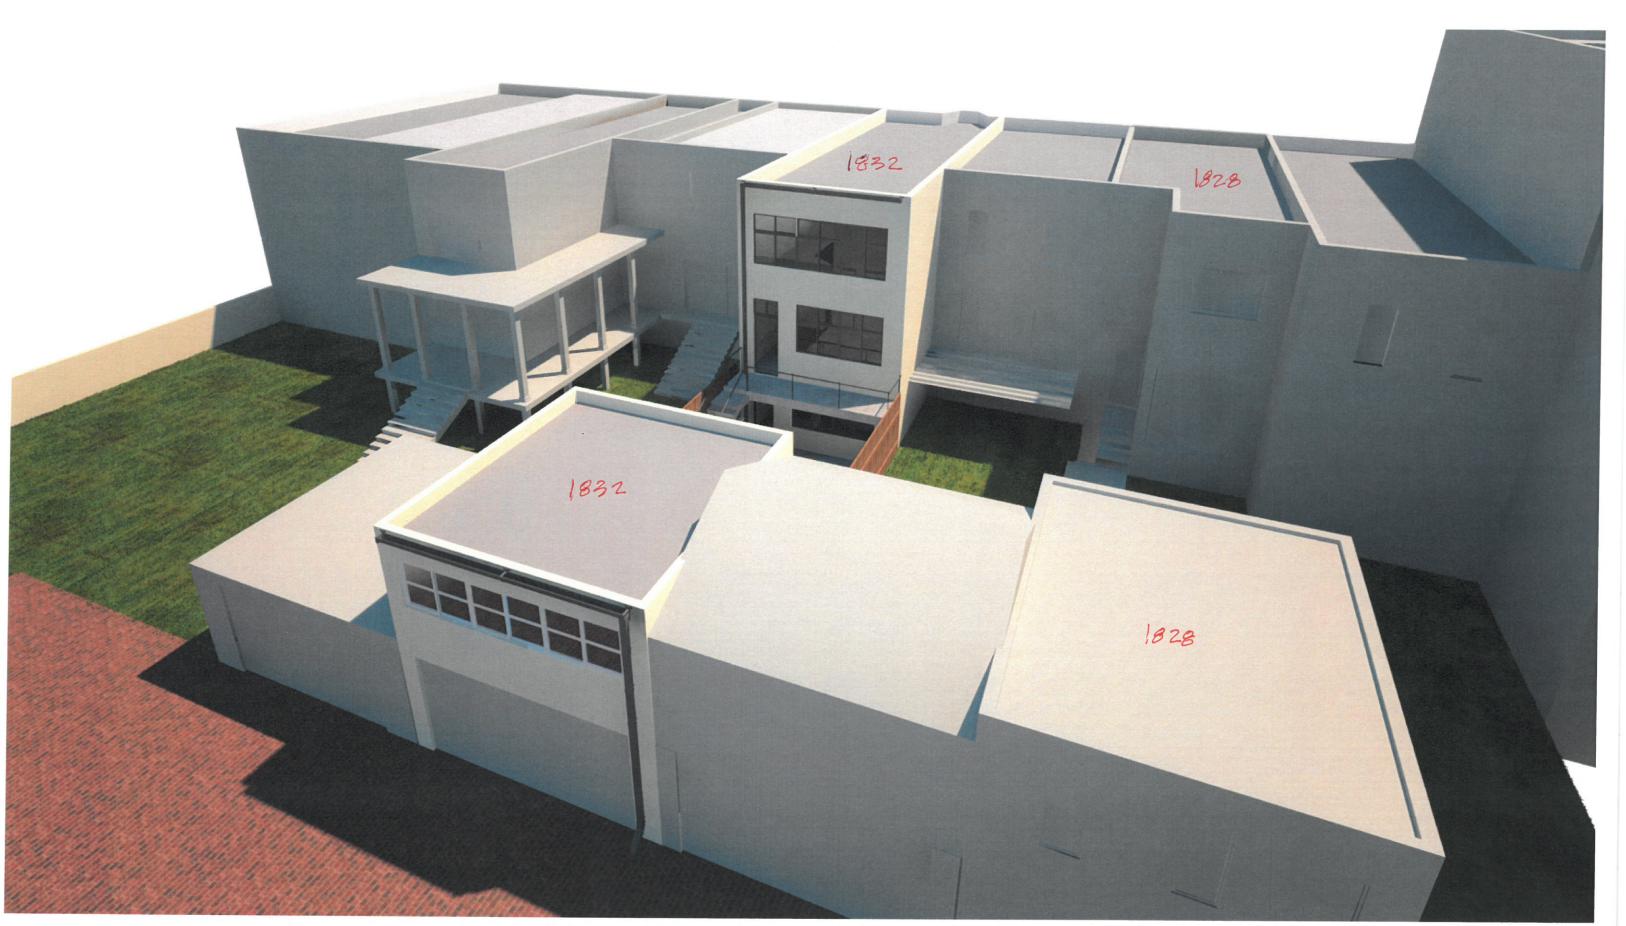

## Additions and Improvements Kays/Barth Residence 1832 15th Street, N. W. Washington, D. C.

| 0-0        | Existing Neighborhood plan                           | A-4         | Proposed plan Basement                                                                                                                         |
|------------|------------------------------------------------------|-------------|------------------------------------------------------------------------------------------------------------------------------------------------|
| 0-A        | Existing Alleyscape view                             | A-4A        | Partial plan Basement                                                                                                                          |
| 0-B        | Existing Alleyscape Schematic                        | A-5         | Proposed plan First Floor                                                                                                                      |
| 0-C        | Proposed and Existing Alleyscape                     | A-5A        | Partial plan First Floor                                                                                                                       |
| 0-D        | Rearyard view looking North                          | A-6         | Proposed plan Second Floor                                                                                                                     |
| 0-E.       | Rearyard view looking South                          | A-6A        | Partial plan Second Floor                                                                                                                      |
| 0-1        | Front 15th Street views                              | A-7         | Proposed plan Garage                                                                                                                           |
| 0-2        | Rear views                                           | A-8         | Proposed Addition rear elevation including adjacent                                                                                            |
| 0-3        | Rear views towards north neighbors                   | A-9         | Proposed Addition rear elevation                                                                                                               |
| 0-4        | Rear views towards south neighbors                   | A-10        | Proposed Garage elevations                                                                                                                     |
| 0-5        | Alley views                                          | A-11        | Schematic Section                                                                                                                              |
| 0-6        | Rearscape views                                      | A-12        | Schematic Elevation looking North                                                                                                              |
| A-1        | Existing plan Basement                               | A-13        | Schematic Elevation looking South                                                                                                              |
| 4-2<br>4-3 | Existing plan First Floor Existing plan Second Floor | A-14 – A-16 | Perspectives of Proposed January through December Solar Study each 12 months, Existing (including approved 1828 additions), and 1832 Proposed. |