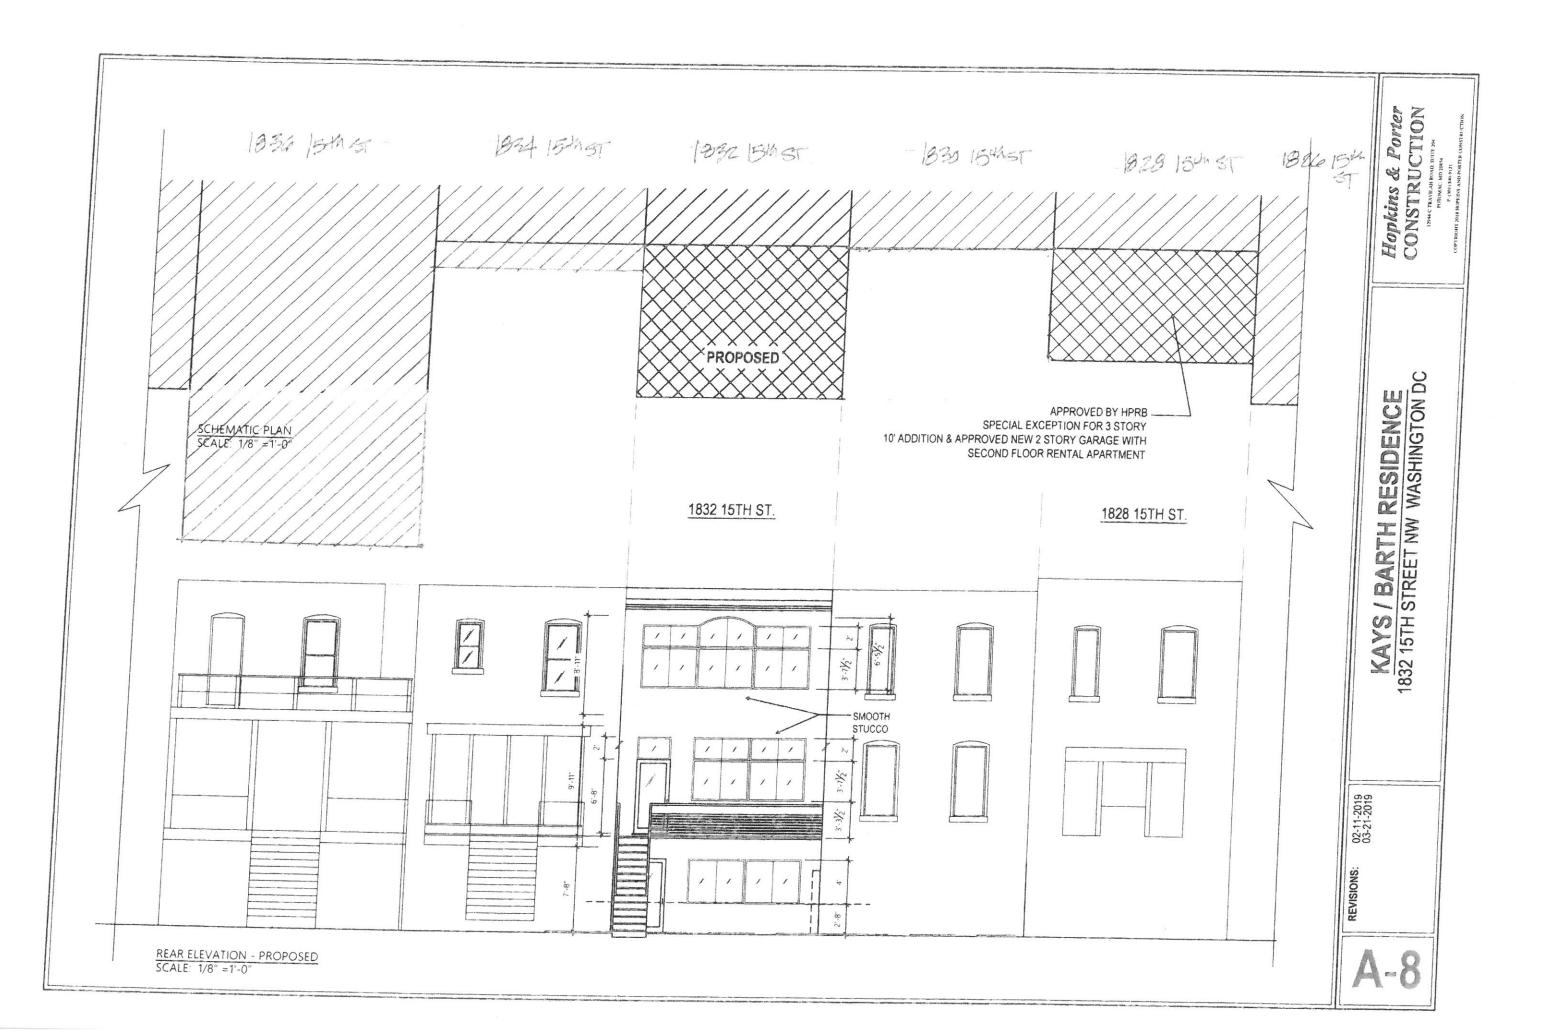

A-7

DETACHED GARAGE - PROPOSED SCALE: 1/4" =1'-0"

KAYS / BARTH RESIDENCE 1832 15TH STREET NW WASHINGTON DC

02-11-2019

A-9

PROPOSED 1832 \$
APPROVED 1828

PROPOSED 1832 & APPROVED 1828

PROPOSED 1832 9 APPROVED 1928