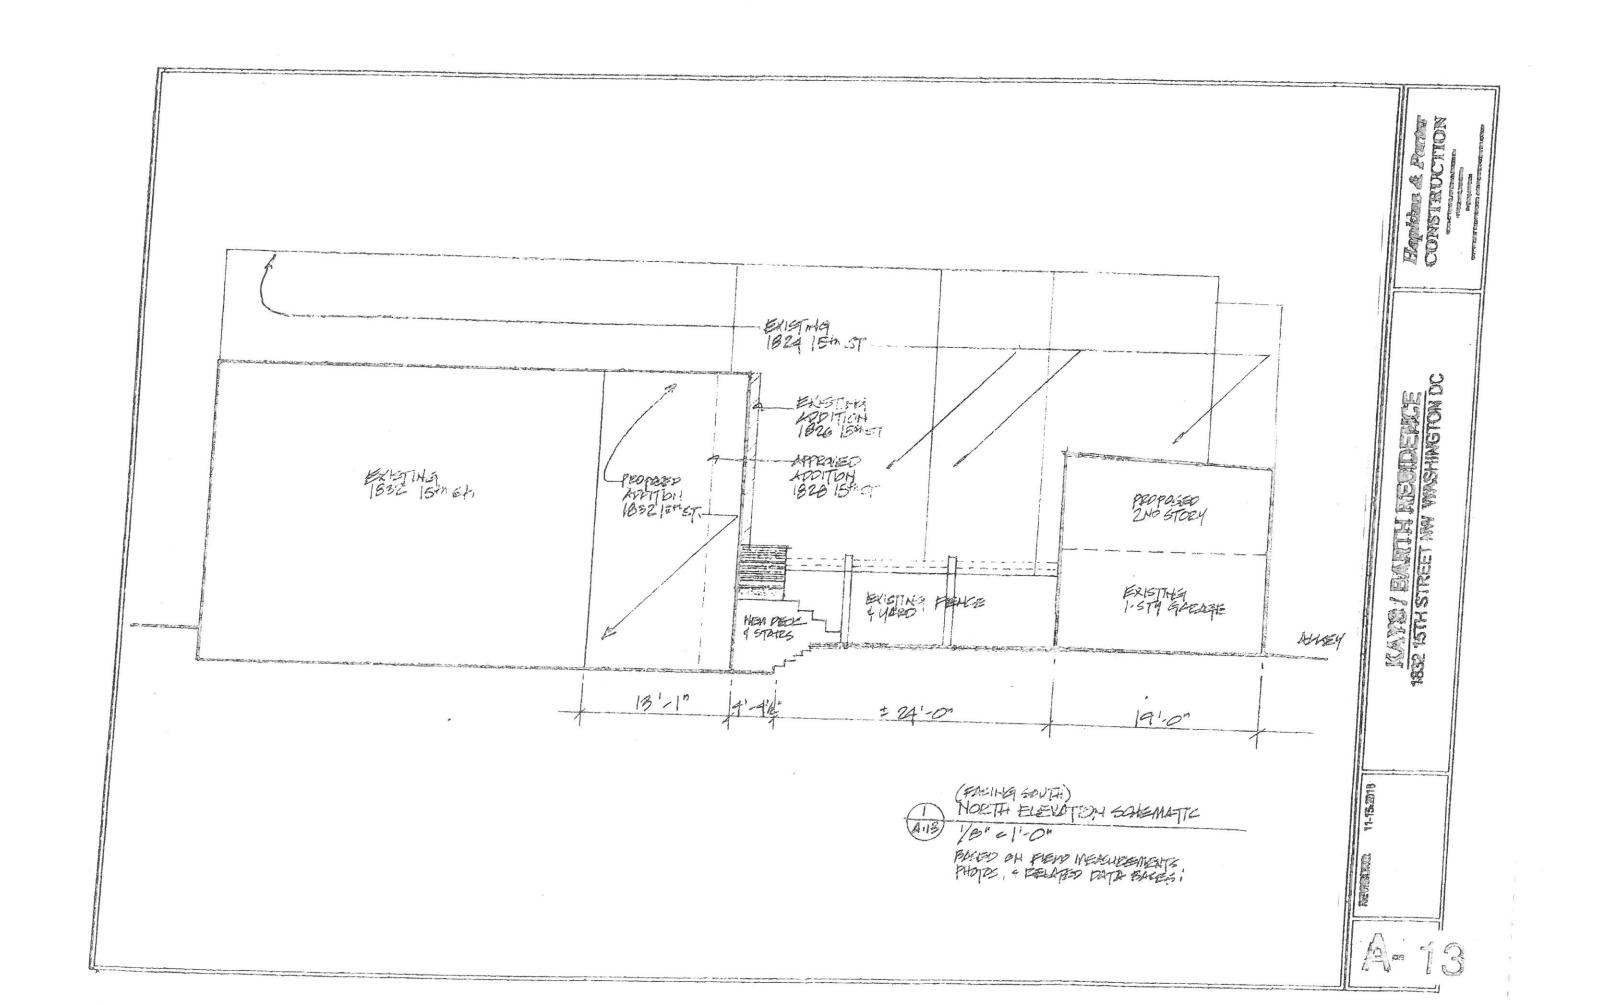

## Additions and Improvements Kays/Barth Residence 1832 15th Street, N. W. Washington, D. C.

| 0-0        | Existing Neighborhood plan                           | A-4         | Proposed plan Basement                                                                                                                         |
|------------|------------------------------------------------------|-------------|------------------------------------------------------------------------------------------------------------------------------------------------|
| 0-A        | Existing Alleyscape view                             | A-4A        | Partial plan Basement                                                                                                                          |
| 0-B        | Existing Alleyscape Schematic                        | A-5         | Proposed plan First Floor                                                                                                                      |
| 0-C        | Proposed and Existing Alleyscape                     | A-5A        | Partial plan First Floor                                                                                                                       |
| 0-D        | Rearyard view looking North                          | A-6         | Proposed plan Second Floor                                                                                                                     |
| 0-E.       | Rearyard view looking South                          | A-6A        | Partial plan Second Floor                                                                                                                      |
| 0-1        | Front 15th Street views                              | A-7         | Proposed plan Garage                                                                                                                           |
| 0-2        | Rear views                                           | A-8         | Proposed Addition rear elevation including adjacent                                                                                            |
| 0-3        | Rear views towards north neighbors                   | A-9         | Proposed Addition rear elevation                                                                                                               |
| 0-4        | Rear views towards south neighbors                   | A-10        | Proposed Garage elevations                                                                                                                     |
| 0-5        | Alley views                                          | A-11        | Schematic Section                                                                                                                              |
| 0-6        | Rearscape views                                      | A-12        | Schematic Elevation looking North                                                                                                              |
| A-1        | Existing plan Basement                               | A-13        | Schematic Elevation looking South                                                                                                              |
| 4-2<br>4-3 | Existing plan First Floor Existing plan Second Floor | A-14 – A-16 | Perspectives of Proposed January through December Solar Study each 12 months, Existing (including approved 1828 additions), and 1832 Proposed. |