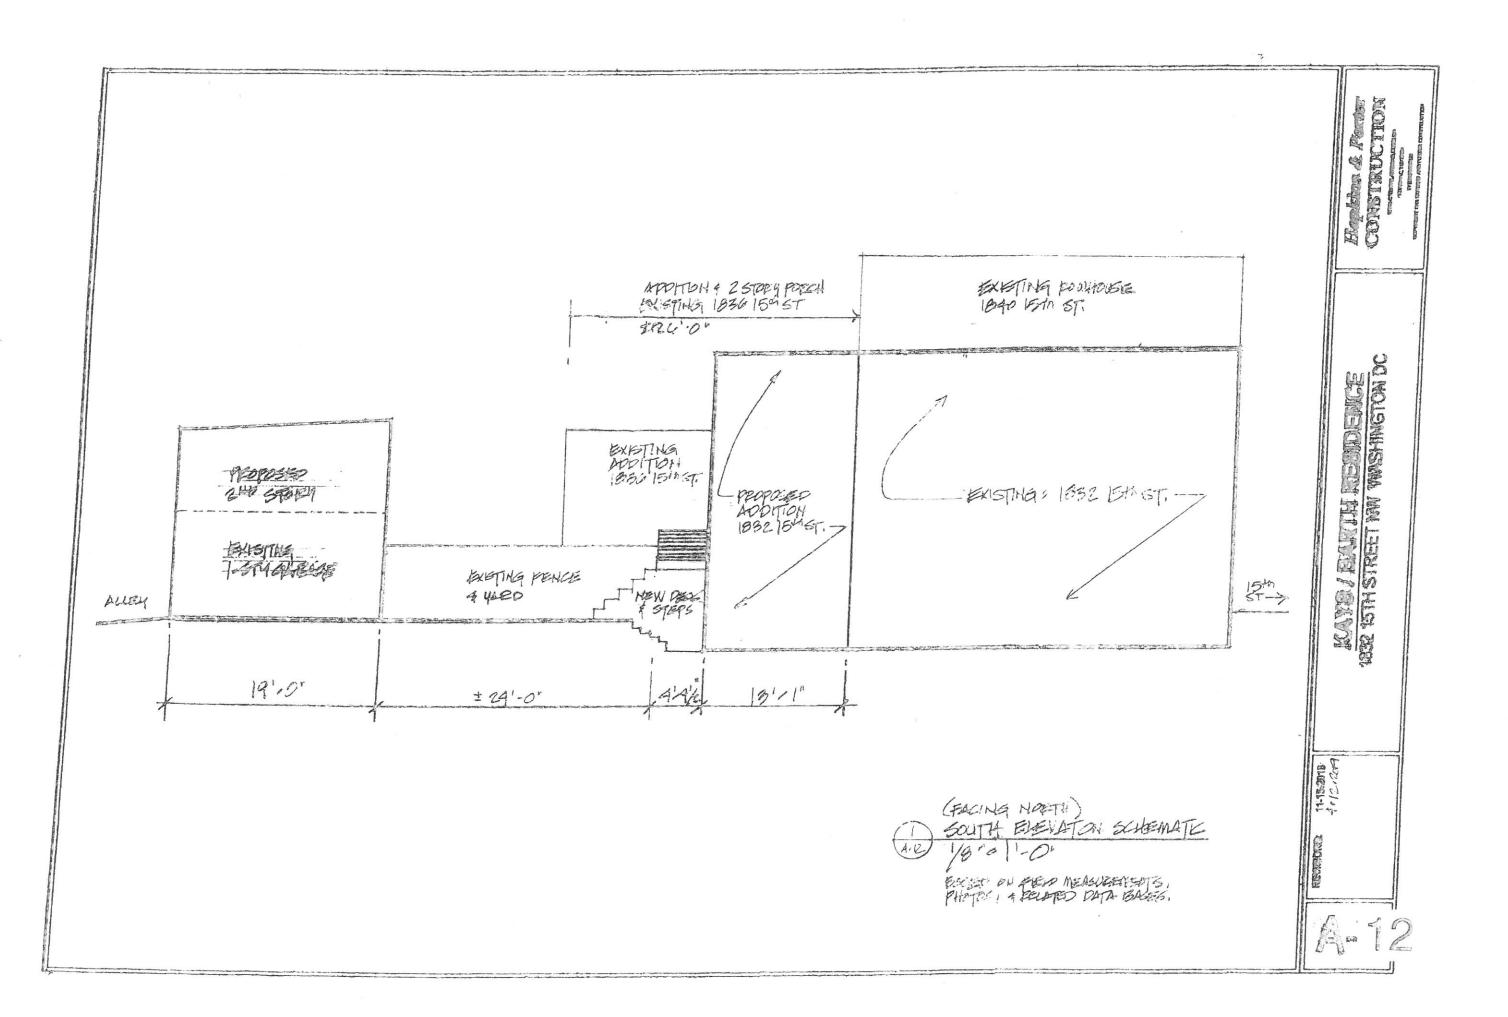

## Additions and Improvements Kays/Barth Residence 1832 15th Street, N. W. Washington, D. C.

| 0-0        | Existing Neighborhood plan                           | A-4         | Proposed plan Basement                                                                                                                         |
|------------|------------------------------------------------------|-------------|------------------------------------------------------------------------------------------------------------------------------------------------|
| 0-A        | Existing Alleyscape view                             | A-4A        | Partial plan Basement                                                                                                                          |
| 0-B        | Existing Alleyscape Schematic                        | A-5         | Proposed plan First Floor                                                                                                                      |
| 0-C        | Proposed and Existing Alleyscape                     | A-5A        | Partial plan First Floor                                                                                                                       |
| 0-D        | Rearyard view looking North                          | A-6         | Proposed plan Second Floor                                                                                                                     |
| 0-E.       | Rearyard view looking South                          | A-6A        | Partial plan Second Floor                                                                                                                      |
| 0-1        | Front 15th Street views                              | A-7         | Proposed plan Garage                                                                                                                           |
| 0-2        | Rear views                                           | A-8         | Proposed Addition rear elevation including adjacent                                                                                            |
| 0-3        | Rear views towards north neighbors                   | A-9         | Proposed Addition rear elevation                                                                                                               |
| 0-4        | Rear views towards south neighbors                   | A-10        | Proposed Garage elevations                                                                                                                     |
| 0-5        | Alley views                                          | A-11        | Schematic Section                                                                                                                              |
| 0-6        | Rearscape views                                      | A-12        | Schematic Elevation looking North                                                                                                              |
| A-1        | Existing plan Basement                               | A-13        | Schematic Elevation looking South                                                                                                              |
| 4-2<br>4-3 | Existing plan First Floor Existing plan Second Floor | A-14 – A-16 | Perspectives of Proposed January through December Solar Study each 12 months, Existing (including approved 1828 additions), and 1832 Proposed. |