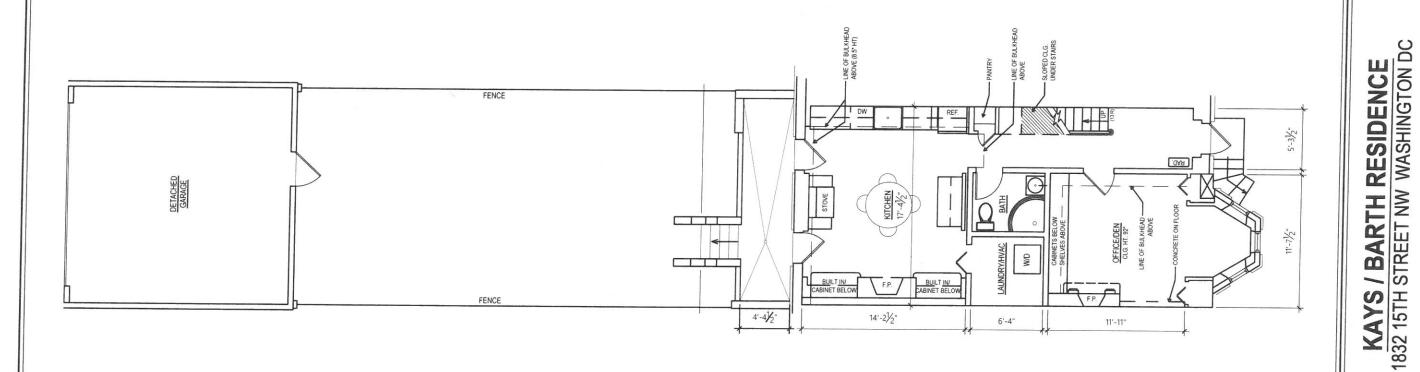

KAYS / BARTH RESIDENCE 1832 15TH STREET NW WASHINGTON DC

Hopkins & Porter CONSTRUCTION

11-15-2018

REVISIONS:

**A-4** 

BASEMENT FLOOR PLAN - PROPOSED SCALE: 1/8" =1'-0"

FIRST FLOOR PLAN - PROPOSED SCALE: 1/8" =1'-0"