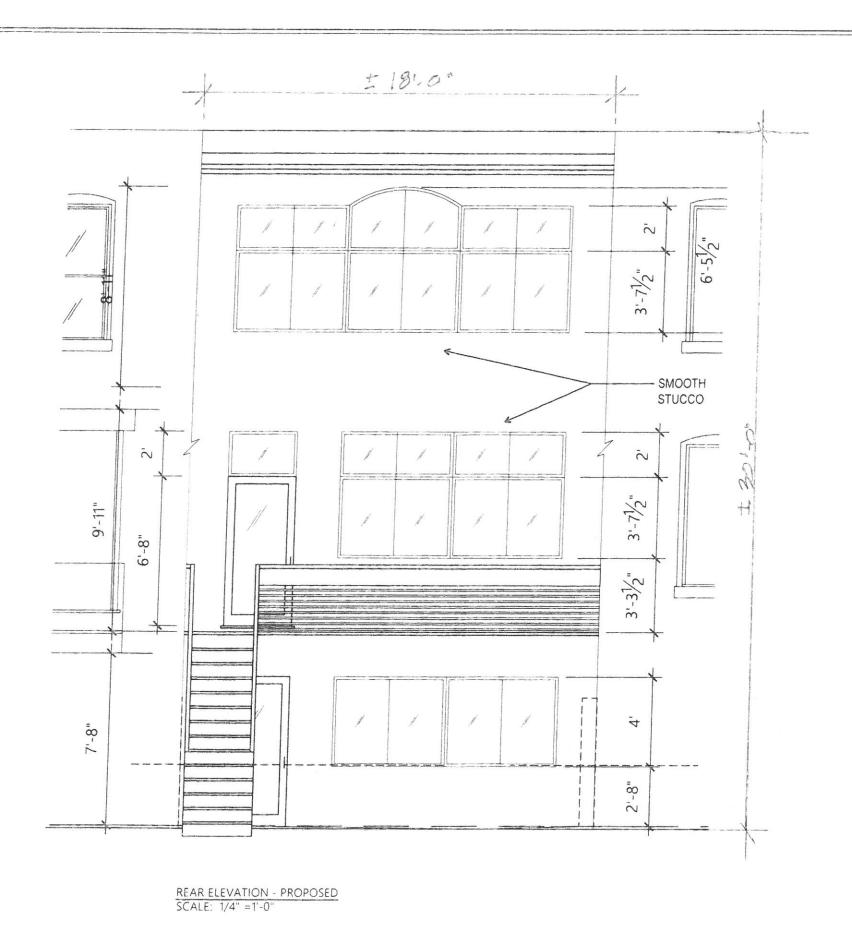

A-7

DETACHED GARAGE - PROPOSED SCALE: 1/4" =1'-0"

KAYS / BARTH RESIDENCE 1832 15TH STREET NW WASHINGTON DC

02-11-2019

A-9

PROPOSED 1832 \$
APPROVED 1828

PROPOSED 1832 & APPROVED 1828

PROPOSED 1832 9 APPROVED 1928