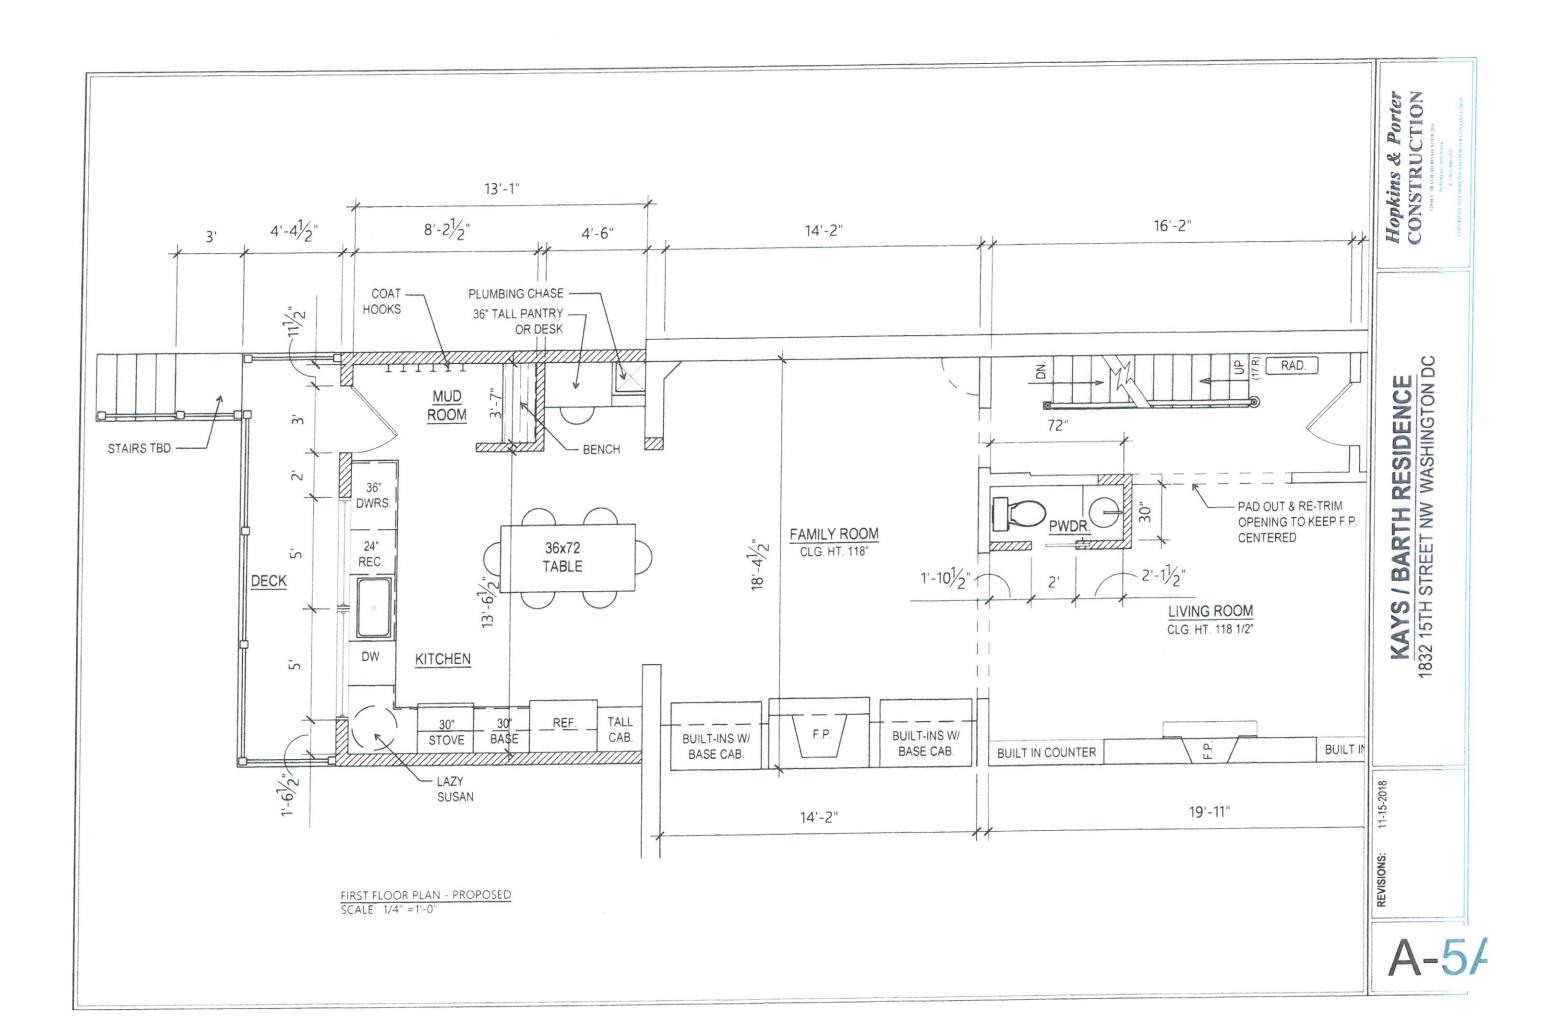

KAYS / BARTH RESIDENCE 1832 15TH STREET NW WASHINGTON DC

Hopkins & Porter CONSTRUCTION

11-15-2018

REVISIONS:

**A-4** 

BASEMENT FLOOR PLAN - PROPOSED SCALE: 1/8" =1'-0"

FIRST FLOOR PLAN - PROPOSED SCALE: 1/8" =1'-0"