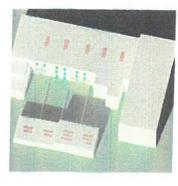

KAYS / BARTH RESIDENCE 1832 15TH STREET NW WASHINGTON DC

Hopkins & Porter CONSTRUCTION

11-15-2018

REVISIONS:

**A-4** 

BASEMENT FLOOR PLAN - PROPOSED SCALE: 1/8" =1'-0"

FIRST FLOOR PLAN - PROPOSED SCALE: 1/8" =1'-0"