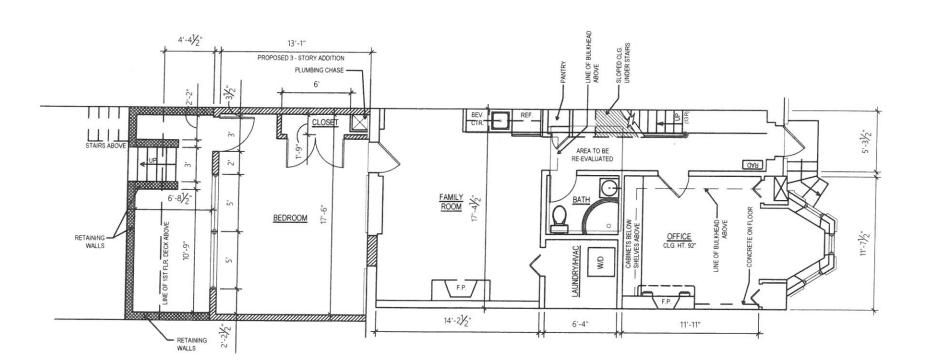

KAYS / BARTH RESIDENCE 1832 15TH STREET NW WASHINGTON DC

Hopkins & Porter CONSTRUCTION

11-15-2018

REVISIONS:

**A-4** 

BASEMENT FLOOR PLAN - PROPOSED SCALE: 1/8" =1'-0"

FIRST FLOOR PLAN - PROPOSED SCALE: 1/8" =1'-0"