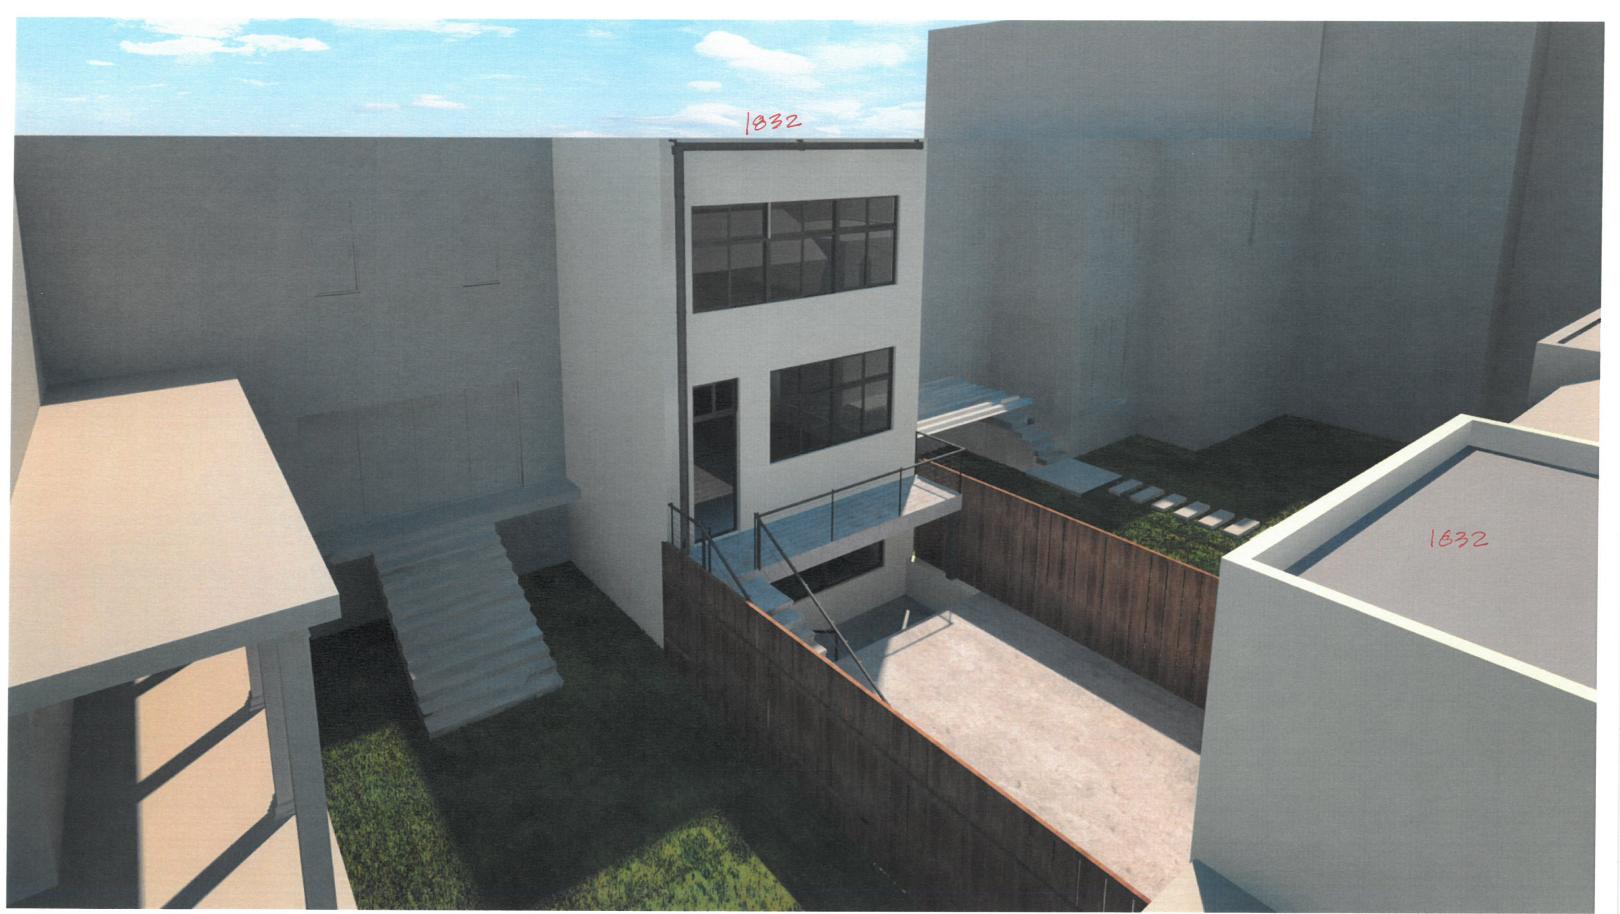

## Additions and Improvements Kays/Barth Residence 1832 15th Street, N. W. Washington, D. C.

| 0-0        | Existing Neighborhood plan                           | A-4         | Proposed plan Basement                                                                                                                         |
|------------|------------------------------------------------------|-------------|------------------------------------------------------------------------------------------------------------------------------------------------|
| 0-A        | Existing Alleyscape view                             | A-4A        | Partial plan Basement                                                                                                                          |
| 0-B        | Existing Alleyscape Schematic                        | A-5         | Proposed plan First Floor                                                                                                                      |
| 0-C        | Proposed and Existing Alleyscape                     | A-5A        | Partial plan First Floor                                                                                                                       |
| 0-D        | Rearyard view looking North                          | A-6         | Proposed plan Second Floor                                                                                                                     |
| 0-E.       | Rearyard view looking South                          | A-6A        | Partial plan Second Floor                                                                                                                      |
| 0-1        | Front 15th Street views                              | A-7         | Proposed plan Garage                                                                                                                           |
| 0-2        | Rear views                                           | A-8         | Proposed Addition rear elevation including adjacent                                                                                            |
| 0-3        | Rear views towards north neighbors                   | A-9         | Proposed Addition rear elevation                                                                                                               |
| 0-4        | Rear views towards south neighbors                   | A-10        | Proposed Garage elevations                                                                                                                     |
| 0-5        | Alley views                                          | A-11        | Schematic Section                                                                                                                              |
| 0-6        | Rearscape views                                      | A-12        | Schematic Elevation looking North                                                                                                              |
| A-1        | Existing plan Basement                               | A-13        | Schematic Elevation looking South                                                                                                              |
| 4-2<br>4-3 | Existing plan First Floor Existing plan Second Floor | A-14 – A-16 | Perspectives of Proposed January through December Solar Study each 12 months, Existing (including approved 1828 additions), and 1832 Proposed. |