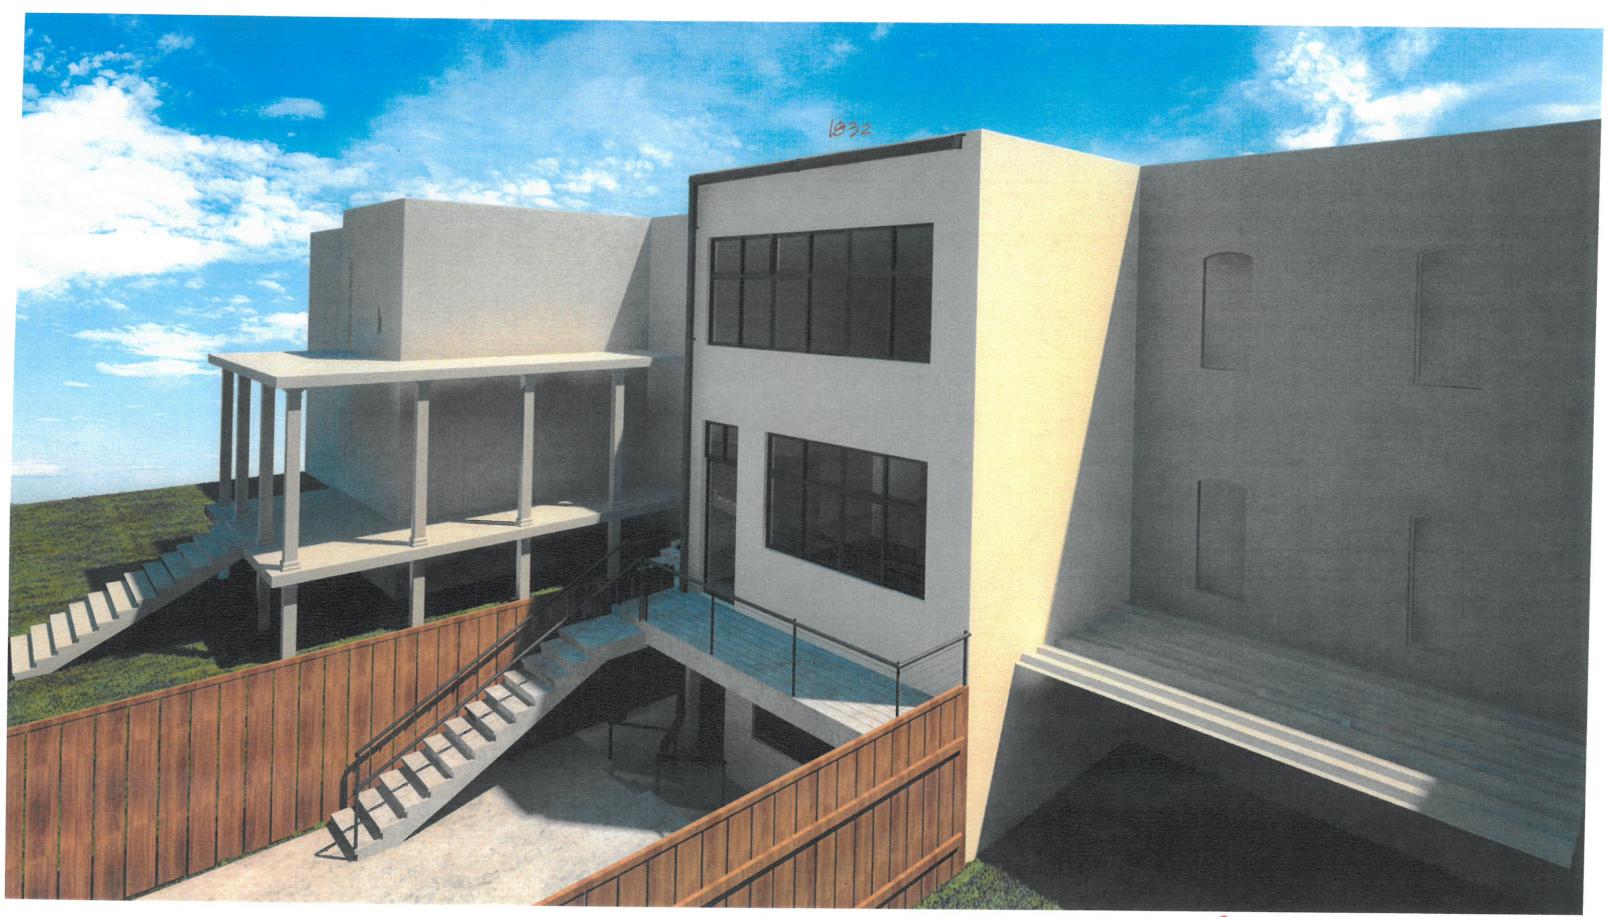

## Additions and Improvements Kays/Barth Residence 1832 15th Street, N. W. Washington, D. C.

| 0-0        | Existing Neighborhood plan                           | A-4         | Proposed plan Basement                                                                                                                         |
|------------|------------------------------------------------------|-------------|------------------------------------------------------------------------------------------------------------------------------------------------|
| 0-A        | Existing Alleyscape view                             | A-4A        | Partial plan Basement                                                                                                                          |
| 0-B        | Existing Alleyscape Schematic                        | A-5         | Proposed plan First Floor                                                                                                                      |
| 0-C        | Proposed and Existing Alleyscape                     | A-5A        | Partial plan First Floor                                                                                                                       |
| 0-D        | Rearyard view looking North                          | A-6         | Proposed plan Second Floor                                                                                                                     |
| 0-E.       | Rearyard view looking South                          | A-6A        | Partial plan Second Floor                                                                                                                      |
| 0-1        | Front 15th Street views                              | A-7         | Proposed plan Garage                                                                                                                           |
| 0-2        | Rear views                                           | A-8         | Proposed Addition rear elevation including adjacent                                                                                            |
| 0-3        | Rear views towards north neighbors                   | A-9         | Proposed Addition rear elevation                                                                                                               |
| 0-4        | Rear views towards south neighbors                   | A-10        | Proposed Garage elevations                                                                                                                     |
| 0-5        | Alley views                                          | A-11        | Schematic Section                                                                                                                              |
| 0-6        | Rearscape views                                      | A-12        | Schematic Elevation looking North                                                                                                              |
| A-1        | Existing plan Basement                               | A-13        | Schematic Elevation looking South                                                                                                              |
| 4-2<br>4-3 | Existing plan First Floor Existing plan Second Floor | A-14 – A-16 | Perspectives of Proposed January through December Solar Study each 12 months, Existing (including approved 1828 additions), and 1832 Proposed. |