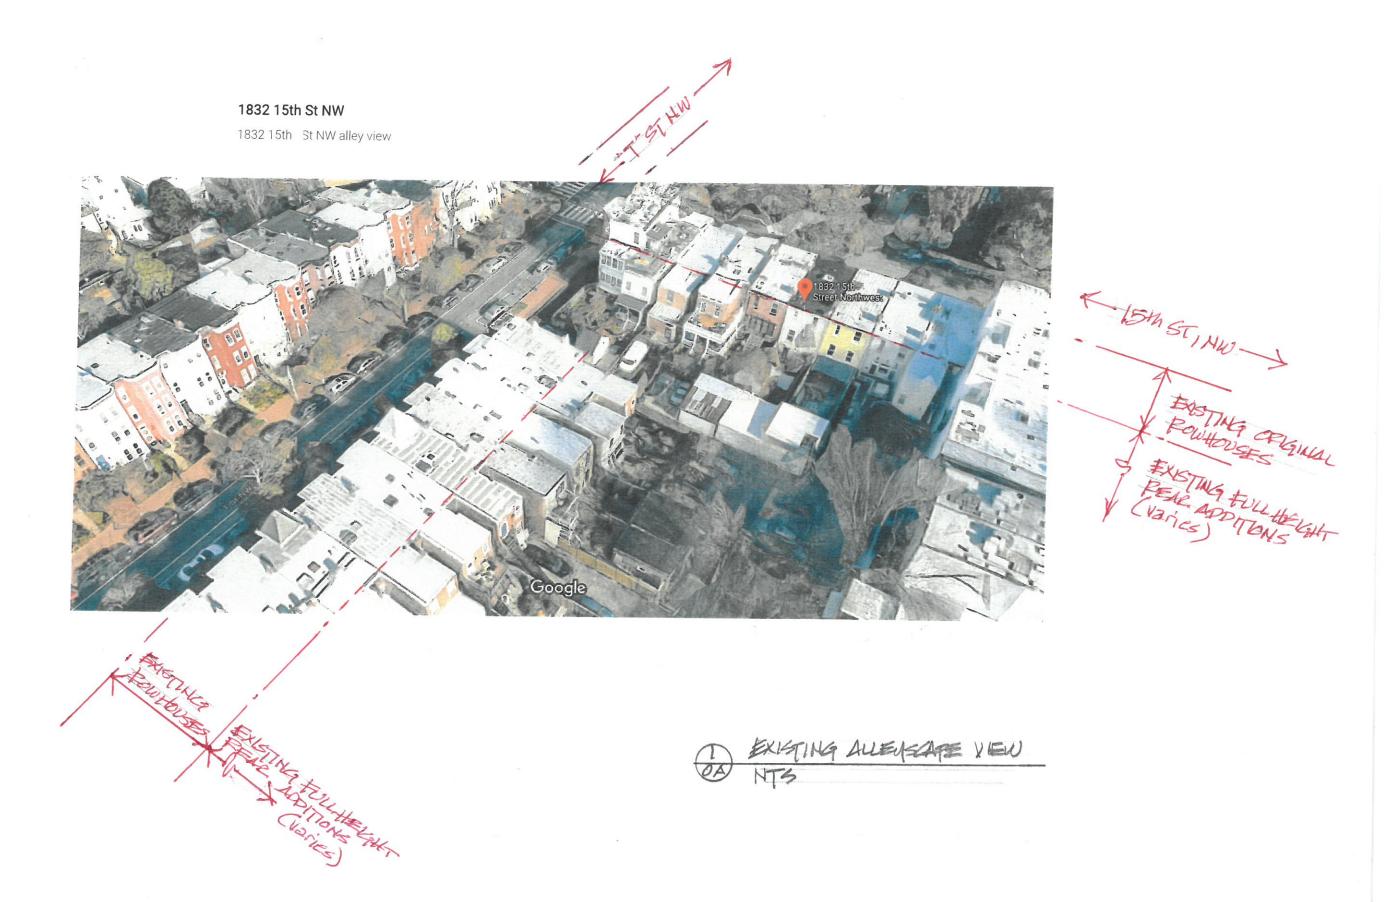

## Additions and Improvements Kays/Barth Residence 1832 15th Street, N. W. Washington, D. C.

| 0-0        | Existing Neighborhood plan                           | A-4         | Proposed plan Basement                                                                                                                         |
|------------|------------------------------------------------------|-------------|------------------------------------------------------------------------------------------------------------------------------------------------|
| 0-A        | Existing Alleyscape view                             | A-4A        | Partial plan Basement                                                                                                                          |
| 0-B        | Existing Alleyscape Schematic                        | A-5         | Proposed plan First Floor                                                                                                                      |
| 0-C        | Proposed and Existing Alleyscape                     | A-5A        | Partial plan First Floor                                                                                                                       |
| 0-D        | Rearyard view looking North                          | A-6         | Proposed plan Second Floor                                                                                                                     |
| 0-E.       | Rearyard view looking South                          | A-6A        | Partial plan Second Floor                                                                                                                      |
| 0-1        | Front 15th Street views                              | A-7         | Proposed plan Garage                                                                                                                           |
| 0-2        | Rear views                                           | A-8         | Proposed Addition rear elevation including adjacent                                                                                            |
| 0-3        | Rear views towards north neighbors                   | A-9         | Proposed Addition rear elevation                                                                                                               |
| 0-4        | Rear views towards south neighbors                   | A-10        | Proposed Garage elevations                                                                                                                     |
| 0-5        | Alley views                                          | A-11        | Schematic Section                                                                                                                              |
| 0-6        | Rearscape views                                      | A-12        | Schematic Elevation looking North                                                                                                              |
| A-1        | Existing plan Basement                               | A-13        | Schematic Elevation looking South                                                                                                              |
| 4-2<br>4-3 | Existing plan First Floor Existing plan Second Floor | A-14 – A-16 | Perspectives of Proposed January through December Solar Study each 12 months, Existing (including approved 1828 additions), and 1832 Proposed. |