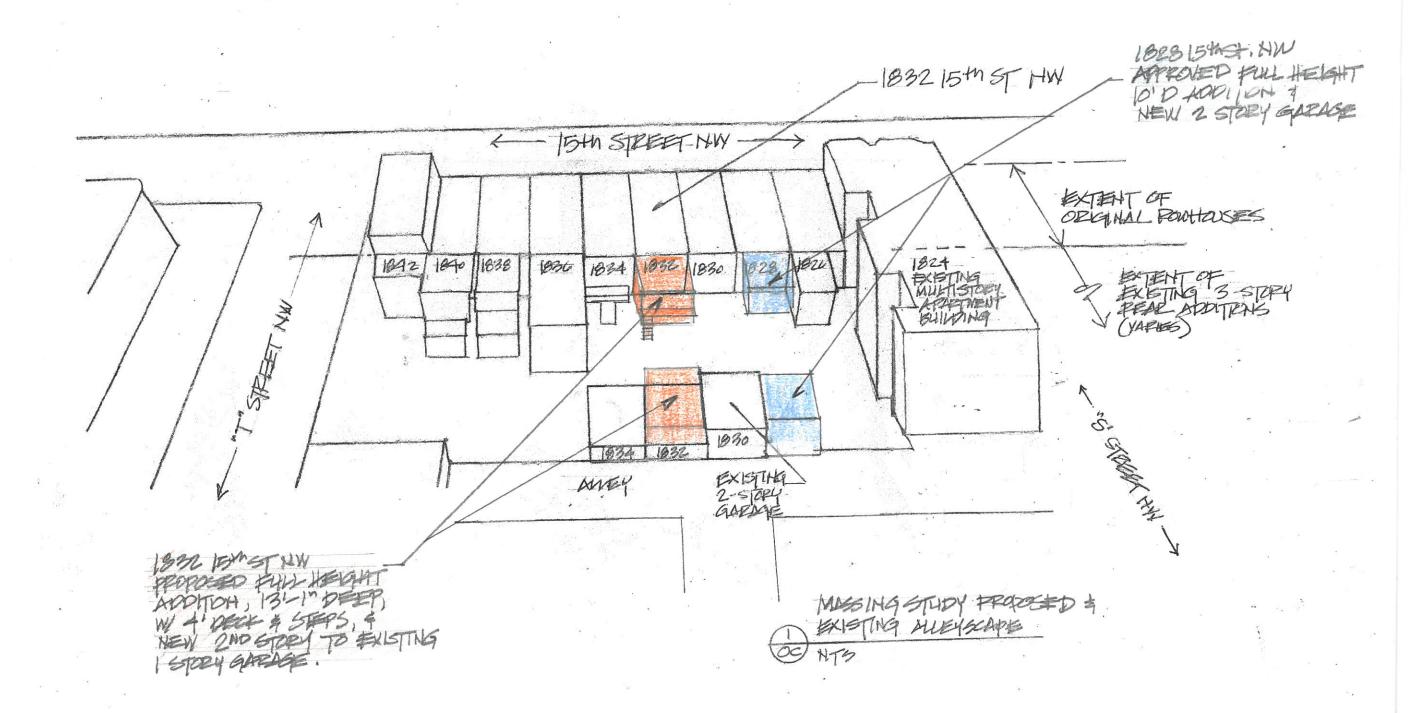

## Additions and Improvements Kays/Barth Residence 1832 15th Street, N. W. Washington, D. C.

| 0-0        | Existing Neighborhood plan                           | A-4         | Proposed plan Basement                                                                                                                         |
|------------|------------------------------------------------------|-------------|------------------------------------------------------------------------------------------------------------------------------------------------|
| 0-A        | Existing Alleyscape view                             | A-4A        | Partial plan Basement                                                                                                                          |
| 0-B        | Existing Alleyscape Schematic                        | A-5         | Proposed plan First Floor                                                                                                                      |
| 0-C        | Proposed and Existing Alleyscape                     | A-5A        | Partial plan First Floor                                                                                                                       |
| 0-D        | Rearyard view looking North                          | A-6         | Proposed plan Second Floor                                                                                                                     |
| 0-E.       | Rearyard view looking South                          | A-6A        | Partial plan Second Floor                                                                                                                      |
| 0-1        | Front 15th Street views                              | A-7         | Proposed plan Garage                                                                                                                           |
| 0-2        | Rear views                                           | A-8         | Proposed Addition rear elevation including adjacent                                                                                            |
| 0-3        | Rear views towards north neighbors                   | A-9         | Proposed Addition rear elevation                                                                                                               |
| 0-4        | Rear views towards south neighbors                   | A-10        | Proposed Garage elevations                                                                                                                     |
| 0-5        | Alley views                                          | A-11        | Schematic Section                                                                                                                              |
| 0-6        | Rearscape views                                      | A-12        | Schematic Elevation looking North                                                                                                              |
| A-1        | Existing plan Basement                               | A-13        | Schematic Elevation looking South                                                                                                              |
| 4-2<br>4-3 | Existing plan First Floor Existing plan Second Floor | A-14 – A-16 | Perspectives of Proposed January through December Solar Study each 12 months, Existing (including approved 1828 additions), and 1832 Proposed. |