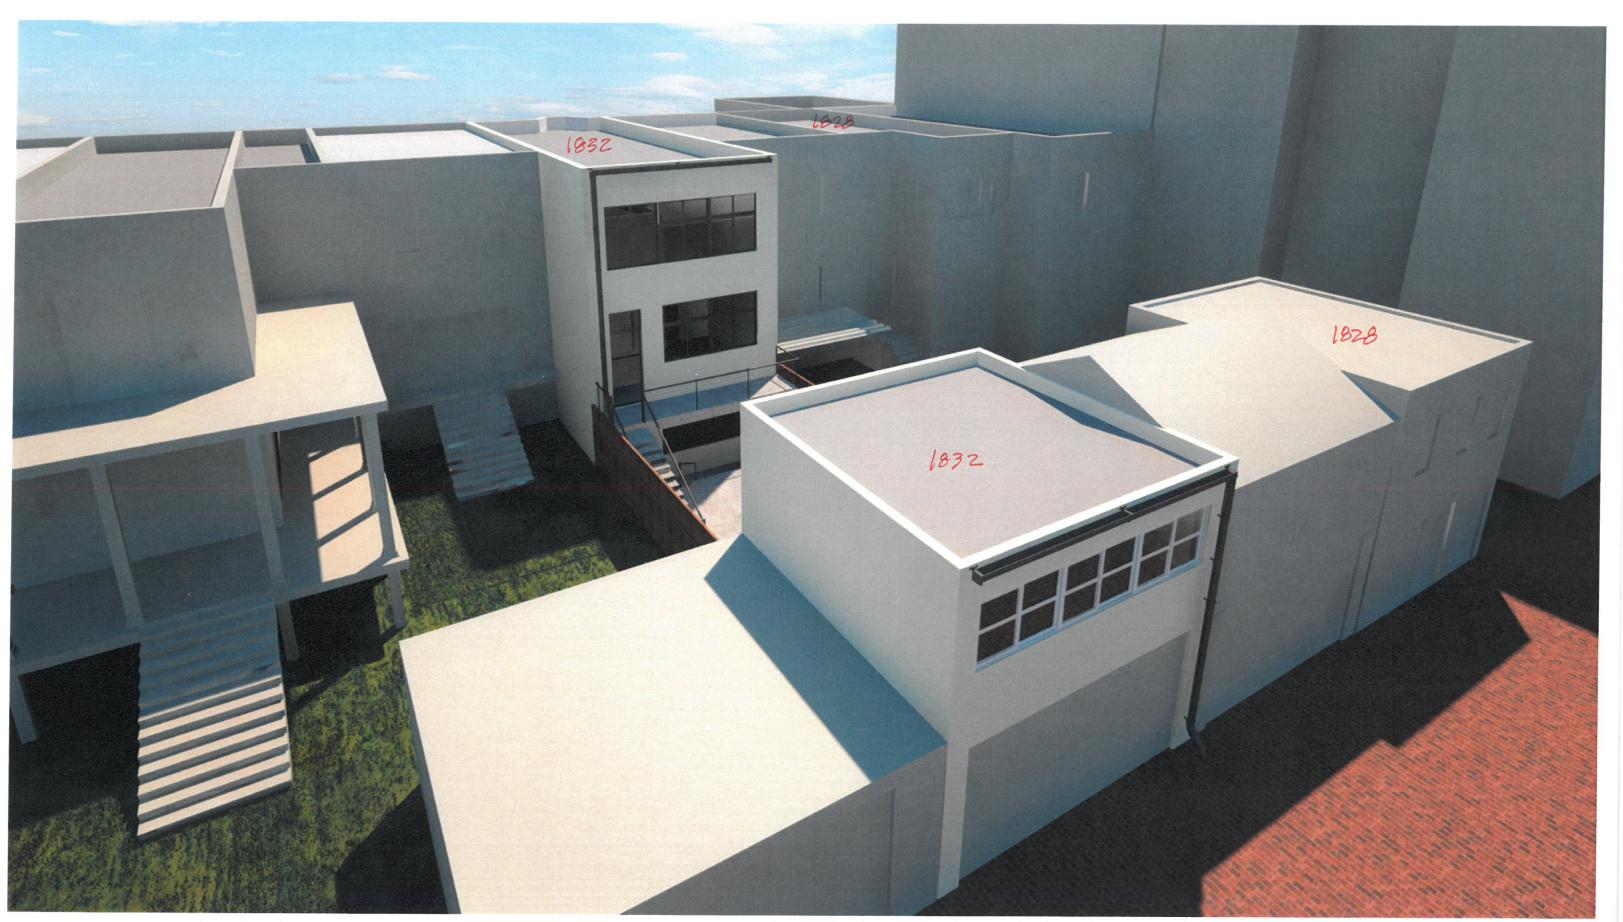

## Additions and Improvements Kays/Barth Residence 1832 15th Street, N. W. Washington, D. C.

| 0-0        | Existing Neighborhood plan                           | A-4         | Proposed plan Basement                                                                                                                         |
|------------|------------------------------------------------------|-------------|------------------------------------------------------------------------------------------------------------------------------------------------|
| 0-A        | Existing Alleyscape view                             | A-4A        | Partial plan Basement                                                                                                                          |
| 0-B        | Existing Alleyscape Schematic                        | A-5         | Proposed plan First Floor                                                                                                                      |
| 0-C        | Proposed and Existing Alleyscape                     | A-5A        | Partial plan First Floor                                                                                                                       |
| 0-D        | Rearyard view looking North                          | A-6         | Proposed plan Second Floor                                                                                                                     |
| 0-E.       | Rearyard view looking South                          | A-6A        | Partial plan Second Floor                                                                                                                      |
| 0-1        | Front 15th Street views                              | A-7         | Proposed plan Garage                                                                                                                           |
| 0-2        | Rear views                                           | A-8         | Proposed Addition rear elevation including adjacent                                                                                            |
| 0-3        | Rear views towards north neighbors                   | A-9         | Proposed Addition rear elevation                                                                                                               |
| 0-4        | Rear views towards south neighbors                   | A-10        | Proposed Garage elevations                                                                                                                     |
| 0-5        | Alley views                                          | A-11        | Schematic Section                                                                                                                              |
| 0-6        | Rearscape views                                      | A-12        | Schematic Elevation looking North                                                                                                              |
| A-1        | Existing plan Basement                               | A-13        | Schematic Elevation looking South                                                                                                              |
| 4-2<br>4-3 | Existing plan First Floor Existing plan Second Floor | A-14 – A-16 | Perspectives of Proposed January through December Solar Study each 12 months, Existing (including approved 1828 additions), and 1832 Proposed. |