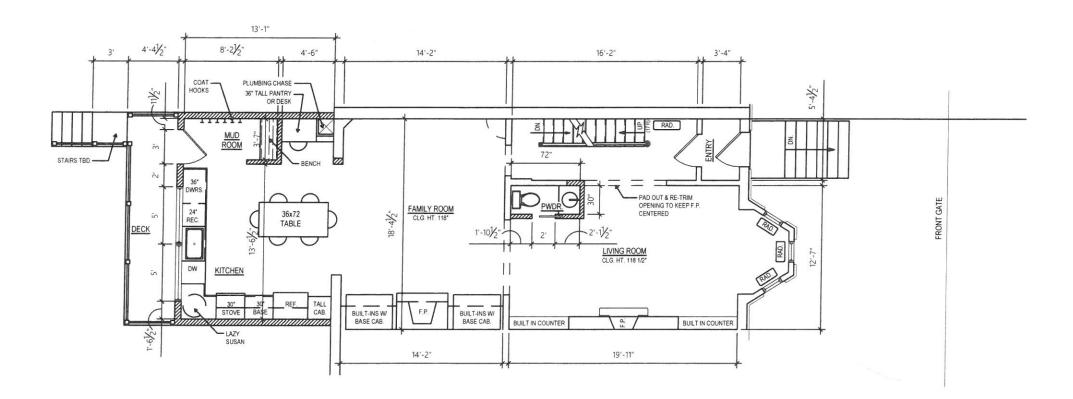

KAYS / BARTH RESIDENCE 1832 15TH STREET NW WASHINGTON DC

Hopkins & Porter CONSTRUCTION

11-15-2018

REVISIONS:

**A-4** 

BASEMENT FLOOR PLAN - PROPOSED SCALE: 1/8" =1'-0"

FIRST FLOOR PLAN - PROPOSED SCALE: 1/8" =1'-0"