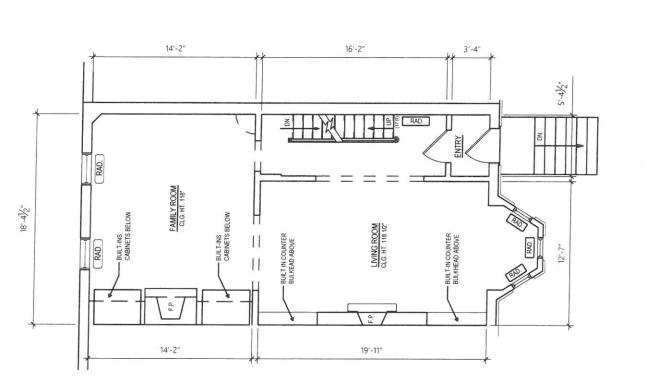

**A-2** 

FIRST FLOOR PLAN - EXISTING SCALE: 1/8" =1'-0"

SECOND FLOOR PLAN - EXISTING SCALE: 1/8" =1'-0"

Hopkins & Porter CONSTRUCTION

KAYS / BARTH RESIDENCE 1832 15TH STREET NW WASHINGTON DC

05-24-2018

REVISIONS: