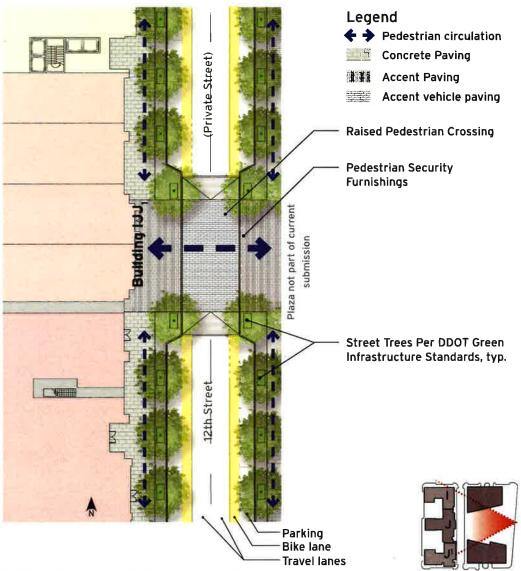

Elder & 12th Streets WALTER REED - BUILDING IJJ, 18

02017 Torii Gallas Urban | 1326 H Street, NE Second Floor | Washington, DC 20002 | 202.232.3132

©2017 Torn Gallas Urban | 1326 H Street, NE Second Floor | Washington, DC 20002 | 202 232 3132

## CONCEPTUAL LANDSCAPE DESIGN

Retail threshold

Street furnishings

Accent paving

12th Street Landscape

Street Trees and Sidewalk

Bike Parking

Dahlia Streetscape Design

\* CONCEPTUAL DESIGN PROVDIED FOR STREETSCAPE AROUND BLDG IJJ1. LEVEL 2 COURTYARD DESIGN TO BE PROVIDED IN SUBSEQUENT PACKAGE

Elder Streetscae Design

Bike Lane

SWM and sidewalk

\* CONCEPTUAL DESIGN PROVDIED FOR STREETSCAPE AROUND BLDG IJJ1. LEVEL 2 COURTYARD DESIGN TO BE PROVIDED IN SUBSEQUENT PACKAGE