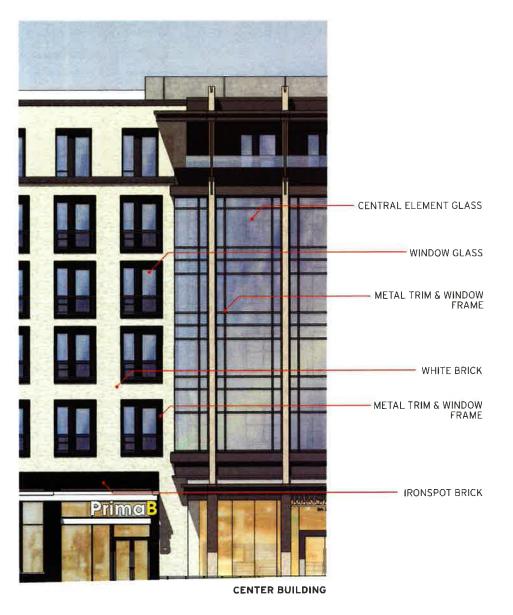

hlia Street

WALTER REED - BUILDING IJJ, Board of Zoning Adjustment

District of Columbia CASE NO.20134 EXHIBIT NO.6E2



©2017 Torb Gallas Urban | 1326 H Street, NE Second Floor | Washington, DC 20002 | 202,232,3132



132017 Torn Gallas Urban | 1326 H Street, NE Second Floor | Washington, DC 20002 | 202.232.3132

Elder & 12th Streets WALTER REED - BUILDING IJJ, 18



02017 Torii Gallas Urban | 1326 H Street, NE Second Floor | Washington, DC 20002 | 202.232.3132







©2017 Torn Gallas Urban | 1326 H Street, NE Second Floor | Washington, DC 20002 | 202 232 3132





5/2017 Toru Gallas Urban | 1326 Fl Street, NFt Second Floor | Washington, DC 20002 | 202-232-3132











v2017 Torti Gallas Urban ( 1326 H Street, NE Second Floor | Washington, DC 20002 | 202.232.3132 November 7, 2017







©2017 Toro Gallas Urban | 1326 H Street, NE Second Floor | Washington, DC 20002 | 202,232,3132









## CONCEPTUAL LANDSCAPE DESIGN













Retail threshold



Street furnishings



Accent paving

12th Street Landscape









Street Trees and Sidewalk

Bike Parking

Dahlia Streetscape Design

\* CONCEPTUAL DESIGN PROVDIED FOR STREETSCAPE AROUND BLDG IJJ1. LEVEL 2 COURTYARD DESIGN TO BE PROVIDED IN SUBSEQUENT PACKAGE













Elder Streetscae Design

Bike Lane

SWM and sidewalk

\* CONCEPTUAL DESIGN PROVDIED FOR STREETSCAPE AROUND BLDG IJJ1. LEVEL 2 COURTYARD DESIGN TO BE PROVIDED IN SUBSEQUENT PACKAGE

©2017 Torti Gallas Urban | 1326 H Street, NE Second Floor | Washington, DC 20002 | 202,232,3132







\* CONCEPTUAL DESIGN PROVDIED FOR STREETSCAPE AROUND BLDG IJJI. LEVEL