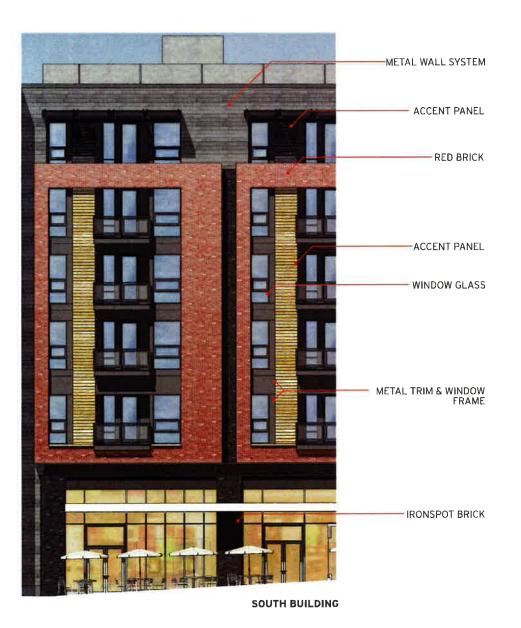

Urban | 1326 H Street, NE Second Flour | Washington, DC 20002 | 202,232,3132



HINES / URBAN ATLANTIC / TRIDEN

SW Alley & Dahlia Street

WALTER REED - BUILDING IJJ, Board of Zoning Adjustment

District of Columbia CASE NO.20134 EXHIBIT NO.6E2



©2017 Torb Gallas Urban | 1326 H Street, NE Second Floor | Washington, DC 20002 | 202,232,3132



132017 Torn Gallas Urban | 1326 H Street, NE Second Floor | Washington, DC 20002 | 202.232.3132

Elder & 12th Streets WALTER REED - BUILDING IJJ, 18



02017 Torii Gallas Urban | 1326 H Street, NE Second Floor | Washington, DC 20002 | 202.232.3132







©2017 Torn Gallas Urban | 1326 H Street, NE Second Floor | Washington, DC 20002 | 202 232 3132





5/2017 Toru Gallas Urban | 1326 Fl Street, NFt Second Floor | Washington, DC 20002 | 202-232-3132











v2017 Torti Gallas Urban ( 1326 H Street, NE Second Floor | Washington, DC 20002 | 202.232.3132 November 7, 2017







©2017 Toro Gallas Urban | 1326 H Street, NE Second Floor | Washington, DC 20002 | 202,232,3132









## CONCEPTUAL LANDSCAPE DESIGN













Retail threshold



Street furnishings



Accent paving

12th Street Landscape









Street Trees and Sidewalk

Bike Parking

Dahlia Streetscape Design

\* CONCEPTUAL DESIGN PROVDIED FOR STREETSCAPE AROUND BLDG IJJ1. LEVEL 2 COURTYARD DESIGN TO BE PROVIDED IN SUBSEQUENT PACKAGE













Elder Streetscae Design

Bike Lane

SWM and sidewalk

\* CONCEPTUAL DESIGN PROVDIED FOR STREETSCAPE AROUND BLDG IJJ1. LEVEL 2 COURTYARD DESIGN TO BE PROVIDED IN SUBSEQUENT PACKAGE

©2017 Torti Gallas Urban | 1326 H Street, NE S