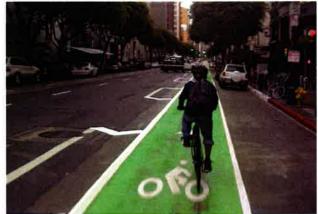

\* CONCEPTUAL DESIGN PROVDIED FOR STREETSCAPE AROUND BLDG IJJ1. LEVEL 2 COURTYARD DESIGN TO BE PROVIDED IN SUBSEQUENT PACKAGE

Elder Streetscae Design

Bike Lane

SWM and sidewalk

\* CONCEPTUAL DESIGN PROVDIED FOR STREETSCAPE AROUND BLDG IJJ1. LEVEL 2 COURTYARD DESIGN TO BE PROVIDED IN SUBSEQUENT PACKAGE