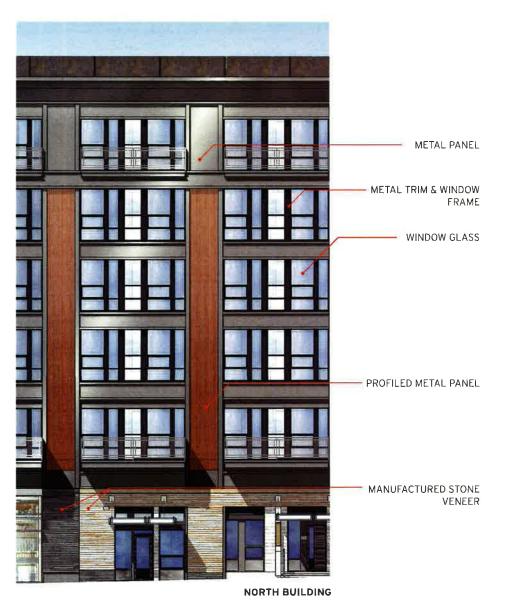

4 EXHIBIT NO.6E2



©2017 Torb Gallas Urban | 1326 H Street, NE Second Floor | Washington, DC 20002 | 202,232,3132



132017 Torn Gallas Urban | 1326 H Street, NE Second Floor | Washington, DC 20002 | 202.232.3132

Elder & 12th Streets WALTER REED - BUILDING IJJ, 18



02017 Torii Gallas Urban | 1326 H Street, NE Second Floor | Washington, DC 20002 | 202.232.3132







©2017 Torn Gallas Urban | 1326 H Street, NE Second Floor | Washington, DC 20002 | 202 232 3132





5/2017 Toru Gallas Urban | 1326 Fl Street, NFt Second Floor | Washington, DC 20002 | 202-232-3132











v2017 Torti Gallas Urban ( 1326 H Street, NE Second Floor | Washington, DC 20002 | 202.232.3132 November 7, 2017







©2017 Toro Gallas Urban | 1326 H Street, NE Second Floor | Washington, DC 20002 | 202,232,3132









## CONCEPTUAL LANDSCAPE DESIGN













Retail threshold



Street furnishings



Accent paving

12th Street Landscape









Street Trees and Sidewalk

Bike Parking

Dahlia Streetscape Design

\* CONCEPTUAL DESIGN PROVDIED FOR STREETSCAPE AROUND BLDG IJJ1. LEVEL 2 COURTYARD DESIGN TO BE PROVIDED IN SUBSEQUENT PACKAGE













Elder Streetscae Design

Bike Lane

SWM and sidewalk

\* CONCEPTUAL DESIGN PROVDIED FOR STREETSCAPE AROUND BLDG IJJ1. LEVEL 2 COURTYARD DESIGN TO BE PROVIDED IN SUBSEQUENT PACKAGE

©2017 Torti Gallas Urban | 1326 H Street, NE Second Floor | Washington, DC 20002 | 202,232,3132







\* CONCEPTUAL DESIGN PROVDIED FOR STREETSCAPE AROUND BLDG IJJI. LEVEL 2 COURTYARD DESIGN TO BE PROVIDED IN SUBSEQUENT PACKAGE