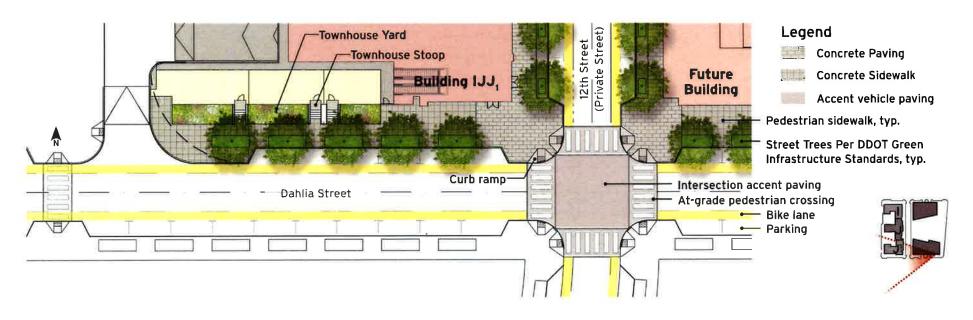

## CONCEPTUAL LANDSCAPE DESIGN

Retail threshold

Street furnishings

Accent paving

12th Street Landscape

Street Trees and Sidewalk

Bike Parking

Dahlia Streetscape Design

\* CONCEPTUAL DESIGN PROVDIED FOR STREETSCAPE AROUND BLDG IJJ1. LEVEL 2 COURTYARD DESIGN TO BE PROVIDED IN SUBSEQUENT PACKAGE

Elder Streetscae Design

Bike Lane

SWM and sidewalk

\* CONCEPTUAL DESIGN PROVDIED FOR STREETSCAPE AROUND BLDG IJJ1. LEVEL 2 COURTYARD DESIGN TO BE PROVIDED IN SUBSEQUENT PACKAGE

©2017 Torti Gallas Urban | 1326 H Street, NE Second Floor | Washington, DC 20002 | 202,232,3132

\* CONCEPTUAL DESIGN PROVDIED FOR STREETSCAPE AROUND BLDG IJJI. LEVEL 2 COURTYARD DESIGN TO BE PROVIDED IN SUBSEQUENT PACKAGE