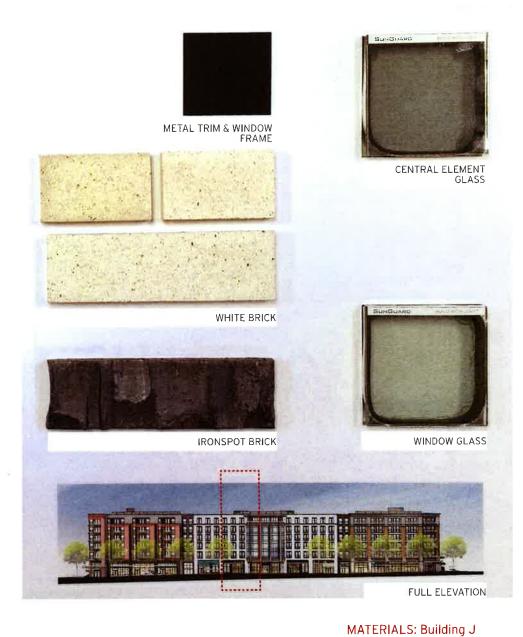

ia Street

WALTER REED - BUILDING IJJ, Board of Zoning Adjustment

District of Columbia CASE NO.20134 EXHIBIT NO.6E2



©2017 Torb Gallas Urban | 1326 H Street, NE Second Floor | Washington, DC 20002 | 202,232,3132



132017 Torn Gallas Urban | 1326 H Street, NE Second Floor | Washington, DC 20002 | 202.232.3132

Elder & 12th Streets WALTER REED - BUILDING IJJ, 18



02017 Torii Gallas Urban | 1326 H Street, NE Second Floor | Washington, DC 20002 | 202.232.3132







©2017 Torn Gallas Urban | 1326 H Street, NE Second Floor | Washington, DC 20002 | 202 232 3132





5/2017 Toru Gallas Urban | 1326 Fl Street, NFt Second Floor | Washington, DC 20002 | 202-232-3132











v2017 Torti Gallas Urban ( 1326 H Street, NE Second Floor | Washington, DC 20002 | 202.232.3132 November 7, 2017







©2017 Toro Gallas Urban | 1326 H Street, NE Second Floor | Washington, DC 20002 | 202,232,3132









## CONCEPTUAL LANDSCAPE DESIGN













Retail threshold



Street furnishings



Accent paving

12th Street Landscape









Street Trees and Sidewalk

Bike Parking

Dahlia Streetscape Design

\* CONCEPTUAL DESIGN PROVDIED FOR STREETSCAPE AROUND BLDG IJJ1. LEVEL 2 COURTYARD DESIGN TO BE PROVIDED IN SUBSEQUENT PACKAGE













Elder Streetscae Design

Bike Lane

SWM and sidewalk

\* CONCEPTUAL DESIGN PROVDIED FOR STREETSCAPE AROUND BLDG IJJ1. LEVEL 2 COURTYARD DESIGN TO BE PROVIDED IN SUBSEQUENT PACKAGE

©2017 Torti Gallas Urban | 1326 H Street, NE Second Floor | Washington, DC 20002 | 202,232,3132







\* CONCEPTUAL DESIGN PROVDIED FOR STREETSCAPE AROUND BLDG IJJI. LEVEL 2