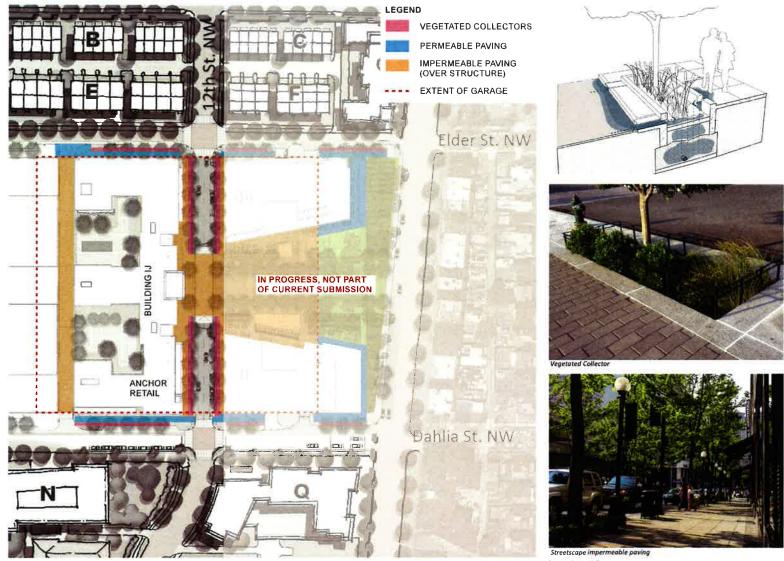

## CONCEPTUAL LANDSCAPE DESIGN

Retail threshold

Street furnishings

Accent paving

12th Street Landscape

Street Trees and Sidewalk

Bike Parking

Dahlia Streetscape Design

\* CONCEPTUAL DESIGN PROVDIED FOR STREETSCAPE AROUND BLDG IJJ1. LEVEL 2 COURTYARD DESIGN TO BE PROVIDED IN SUBSEQUENT PACKAGE

Elder Streetscae Design

Bike Lane

SWM and sidewalk

\* CONCEPTUAL DESIGN PROVDIED FOR STREETSCAPE AROUND BLDG IJJ1. LEVEL 2 COURTYARD DESIGN TO BE PROVIDED IN SUBSEQUENT PACKAGE

©2017 Torti Gallas Urban | 1326 H Street, NE Second Floor | Washington, DC 20002 | 202,232,3132

\* CONCEPTUAL DESIGN PROVDIED FOR STREETSCAPE AROUND BLDG IJJI. LEVEL 2 COURTYARD DESIGN TO BE PROVIDED IN SUBSEQUENT PACKAGE