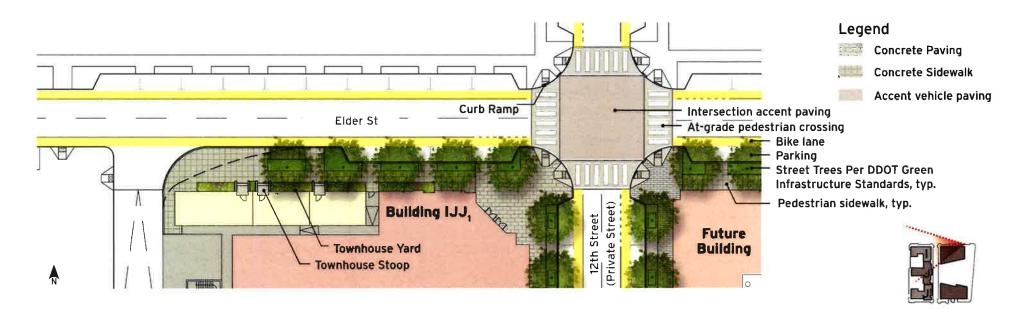

Elder & 12th Streets WALTER REED - BUILDING IJJ, 18

02017 Torii Gallas Urban | 1326 H Street, NE Second Floor | Washington, DC 20002 | 202.232.3132

©2017 Torn Gallas Urban | 1326 H Street, NE Second Floor | Washington, DC 20002 | 202 232 3132

## CONCEPTUAL LANDSCAPE DESIGN

Retail threshold

Street furnishings

Accent paving

12th Street Landscape

Street Trees and Sidewalk

Bike Parking

Dahlia Streetscape Design

\* CONCEPTUAL DESIGN PROVDIED FOR STREETSCAPE AROUND BLDG IJJ1. LEVEL 2 COURTYARD DESIGN TO BE PROVIDED IN SUBSEQUENT PACKAGE

Elder Streetscae Design

Bike Lane

SWM and sidewalk

\* CONCEPTUAL DESIGN PROVDIED FOR STREETSCAPE AROUND BLDG IJJ1. LEVEL 2 COURTYARD DESIGN TO BE PROVIDED IN SUBSEQUENT PACKAGE