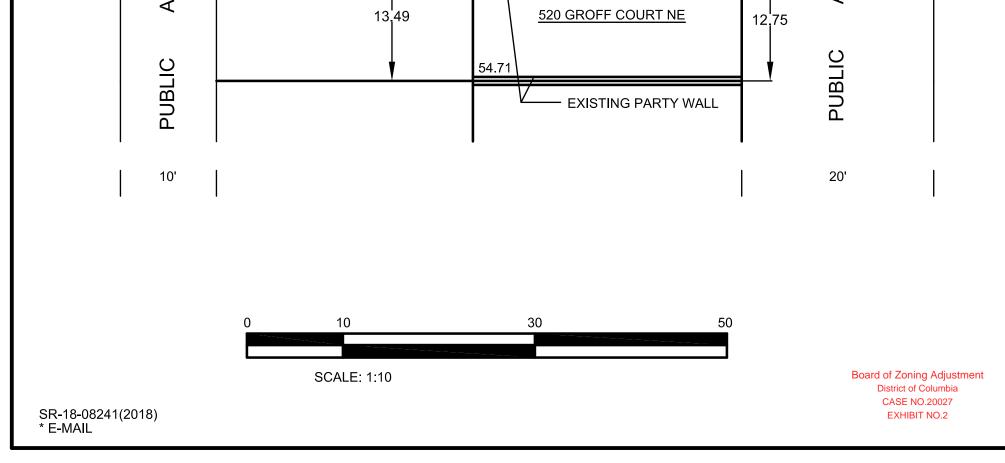

## DISTRICT OF COLUMBIA GOVERNMENT OFFICE OF THE SURVEYOR

|     | Washington, D.C., September 11, 2018<br>Plat for Building Permit of: SQUARE 779 LOT 179<br>Scale: 1 inch = 10 feet                                                                                                                                                                                                | <ul> <li>I hereby certify that on this plat on which the Office of the Surveyor has drawn the dimensions of this lot, I have accurately and completely depicted and labeled the following:</li> <li>1) all existing buildings and improvements - including parking spaces, covered porches, decks and retaining walls over four feet above grade, and any existing face-on-line or party wall labeled as such, well as projections and improvements in public space - with complete and accurate dimensions;</li> <li>2) all proposed demolition or raze of existing buildings duly labeled as such; all proposed buildings and improvements - including parking spaces, covered porches, decks and retaining walls over four feet above</li> </ul>                                                                                                                                                                                                                                                                                                                                                                                                                                                                                                                                                                                                                         |
|-----|-------------------------------------------------------------------------------------------------------------------------------------------------------------------------------------------------------------------------------------------------------------------------------------------------------------------|-----------------------------------------------------------------------------------------------------------------------------------------------------------------------------------------------------------------------------------------------------------------------------------------------------------------------------------------------------------------------------------------------------------------------------------------------------------------------------------------------------------------------------------------------------------------------------------------------------------------------------------------------------------------------------------------------------------------------------------------------------------------------------------------------------------------------------------------------------------------------------------------------------------------------------------------------------------------------------------------------------------------------------------------------------------------------------------------------------------------------------------------------------------------------------------------------------------------------------------------------------------------------------------------------------------------------------------------------------------------------------|
|     | Recorded in Book 212 Page 152                                                                                                                                                                                                                                                                                     | grade, any existing face-on-line or party wall labeled as such, as well as projections and improvements in public space and the improvements used to satisfy pervious surface or green area ratio requirements - with complete and accurate dimensions, in conformity with the plans submitted with building permit application; and                                                                                                                                                                                                                                                                                                                                                                                                                                                                                                                                                                                                                                                                                                                                                                                                                                                                                                                                                                                                                                        |
|     | Receipt No. 18-08241 Drawn by: A.S.                                                                                                                                                                                                                                                                               | 3) any existing chimney or vent on an adjacent property that is located within 10 feet of this lot. I also hereby certify that:                                                                                                                                                                                                                                                                                                                                                                                                                                                                                                                                                                                                                                                                                                                                                                                                                                                                                                                                                                                                                                                                                                                                                                                                                                             |
|     | Furnished to: CASEY SMITH<br>"I hereby certify that the dimensions and configuration of the<br>lot(s) hereon depicted are consistent with the records of the Office of the<br>Surveyor unless otherwise noted, but may not reflect actual field<br>measurements. The dimensions and configuration of A&T lots are | <ol> <li>my depiction on this plat, as detailed above, is accurate and complete as of the date of my signature hereon;</li> <li>there is no elevation change exceeding ten feet measured between lot lines; or if so, this elevation change is depicted on a site plan submitted with the plans for this permit application;</li> <li>I have/have not (circle one) filed a subdivision application with the Office of the Surveyor;</li> <li>I have/have not (circle one) filed a subdivision application with the Office of Tax &amp; Revenue; and</li> <li>if there are changes to the lot and its boundaries as shown on this plat, or to the proposed construction and plans as shown on this plat, that I shall obtain an updated plat from the Office of the Surveyor on which I will depict all existing and proposed construction and which I will then submit to the Office of the Zoning Administrator for review and approval prior to permit issuance.</li> <li>The Office of the Zoning Administrator will only accept a Building Plat issued by the Office of the Surveyor of the Surveyor within the 6 months prior to the date DCRA accepts a Building Permit Application as complete. I acknowledge that any inaccuracy or errors in my depiction on this plat will subject any permit or participation on this plat will subject any permit or</li> </ol> |
|     | rovided by the Office of Tax and Revenue and may not necessarily gree with the deed description(s)."                                                                                                                                                                                                              | certificate of occupancy issued in reliance on this plat to enforcement, including revocation under Sections 105.6(1) and 110.5.2 of the Building Code (Title 12A of the DCMR) as well as prosecution and penalties under Section 404 of D.C. Law 4-164 (D.C. Official Code §22-2405).                                                                                                                                                                                                                                                                                                                                                                                                                                                                                                                                                                                                                                                                                                                                                                                                                                                                                                                                                                                                                                                                                      |
|     |                                                                                                                                                                                                                                                                                                                   | Signature: Date:                                                                                                                                                                                                                                                                                                                                                                                                                                                                                                                                                                                                                                                                                                                                                                                                                                                                                                                                                                                                                                                                                                                                                                                                                                                                                                                                                            |
|     |                                                                                                                                                                                                                                                                                                                   | Printed Name: Relationship to Lot Owner:                                                                                                                                                                                                                                                                                                                                                                                                                                                                                                                                                                                                                                                                                                                                                                                                                                                                                                                                                                                                                                                                                                                                                                                                                                                                                                                                    |
|     | Surveyor, D.C.                                                                                                                                                                                                                                                                                                    | If a registered design professional, provide license number and include stamp below.                                                                                                                                                                                                                                                                                                                                                                                                                                                                                                                                                                                                                                                                                                                                                                                                                                                                                                                                                                                                                                                                                                                                                                                                                                                                                        |
|     |                                                                                                                                                                                                                                                                                                                   |                                                                                                                                                                                                                                                                                                                                                                                                                                                                                                                                                                                                                                                                                                                                                                                                                                                                                                                                                                                                                                                                                                                                                                                                                                                                                                                                                                             |
| 10' | PUBLIC<br>26.71                                                                                                                                                                                                                                                                                                   | ALLEY<br>28.00<br>PROPOSED TWO STORY<br>ADDITION<br>EXISTING TWO STORY<br>ROW DWELLING                                                                                                                                                                                                                                                                                                                                                                                                                                                                                                                                                                                                                                                                                                                                                                                                                                                                                                                                                                                                                                                                                                                                                                                                                                                                                      |