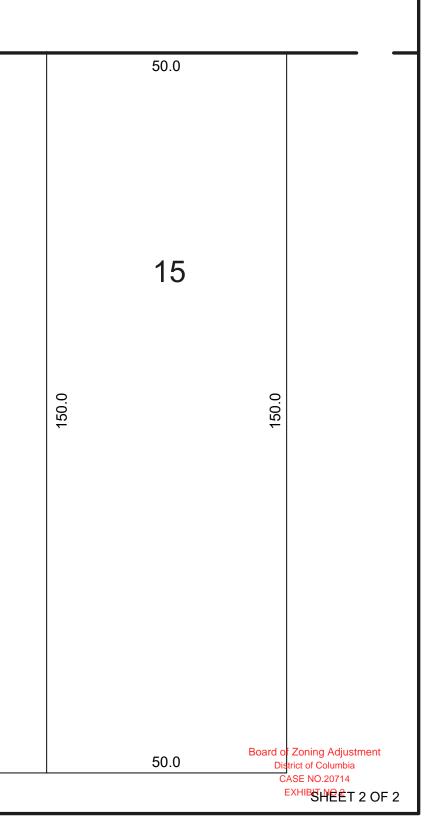

SHEET 1 OF 2

SR-22-01699(2022)

50.0

14

150.0

SR-22-01699(2022)

50.0

SQUARE 3927

## OTIS STREET, N.E.