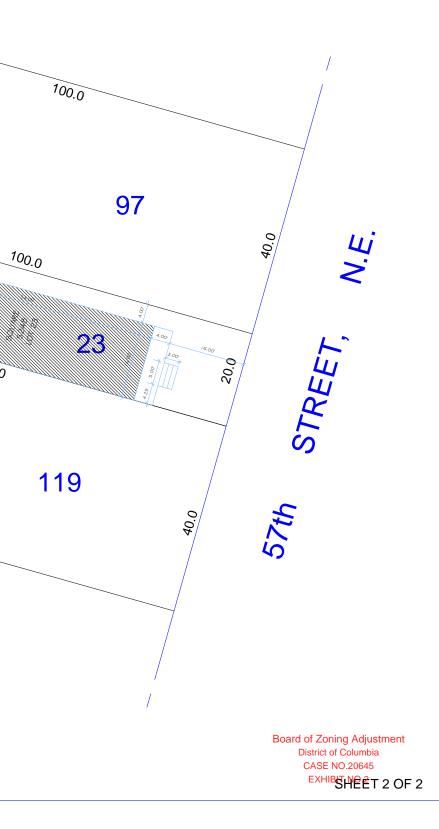

## DISTRICT OF COLUMBIA GOVERNMENT OFFICE OF THE SURVEYOR

Washington, D.C., June 30, 2021

Plat for Building Permit of :

SQUARE 5248 LOTS 23, 97 & 119

Scale: 1 inch = 20 feet

Recorded in Book Co. 6 Page 116 (Lot 23) Book 51 Page 128 (Lot 97) Book 215 Page 152 (Lot 119)

| necessarily agree with the deed description(s)." | <ul> <li>4) I <u>have/have not</u> (<i>circle one</i>) filed a subdivision application with the Office of Tax &amp; Revenue; and</li> <li>5) if there are changes to the lot and its boundaries as shown on this plat, or to the proposed construction and plans as shown on this plat,</li> </ul>                                                                                                                                                                                                                                                                                                                                                                                                                                                                                                                                                                                                                                                                                                |                                                                                                                                                                                         |
|--------------------------------------------------|---------------------------------------------------------------------------------------------------------------------------------------------------------------------------------------------------------------------------------------------------------------------------------------------------------------------------------------------------------------------------------------------------------------------------------------------------------------------------------------------------------------------------------------------------------------------------------------------------------------------------------------------------------------------------------------------------------------------------------------------------------------------------------------------------------------------------------------------------------------------------------------------------------------------------------------------------------------------------------------------------|-----------------------------------------------------------------------------------------------------------------------------------------------------------------------------------------|
| For: Surveyor, D.C.                              | <ul> <li>plat, of to the proposed construction and plans as shown on this plat, that I shall obtain an updated plat from the Office of the Surveyor on which I will depict all existing and proposed construction and which I will then submit to the Office of the Zoning Administrator for review and approval prior to permit issuance.</li> <li>The Office of the Zoning Administrator will only accept a Building Plat issued by the Office of the Surveyor within the two years prior to the date DCRA accepts a Building Permit Application as complete.</li> <li>I acknowledge that any inaccuracy or errors in my depiction on this plat will subject any permit or certificate of occupancy issued in reliance on this plat to enforcement, including revocation under Sections 105.6(1) and 110.5.2 of the Building Code (Title 12A of the DCMR) as well as prosecution and penalties under Section 404 of D.C. Law 4-164 (D.C. Official Code §22-2405).</li> <li>Signature:</li></ul> | 100.0<br>100.0<br>212 57TH STREET, NE, WASHINGTON, DC 20019                                                                                                                             |
| 0 10 30                                          | 60 100                                                                                                                                                                                                                                                                                                                                                                                                                                                                                                                                                                                                                                                                                                                                                                                                                                                                                                                                                                                            | (SQUARE 5248, LOT 23)<br>PROPOSED 3 STOREY BUILDING<br>(NEW CONSTRUCTION)<br>LOT AREA: 2000.00 S.F.<br>BUILDING AREA: 864.00 S.F. (43.2%)<br>PERVIOUS PAVING AREA: 958.36 S.F. (47.92%) |
| SR-21-06311(2021)                                | SHEET 1 OF 2                                                                                                                                                                                                                                                                                                                                                                                                                                                                                                                                                                                                                                                                                                                                                                                                                                                                                                                                                                                      | SR-21-06311(2021)                                                                                                                                                                       |

## SQUARE 5248

40.0

21.00

20.0