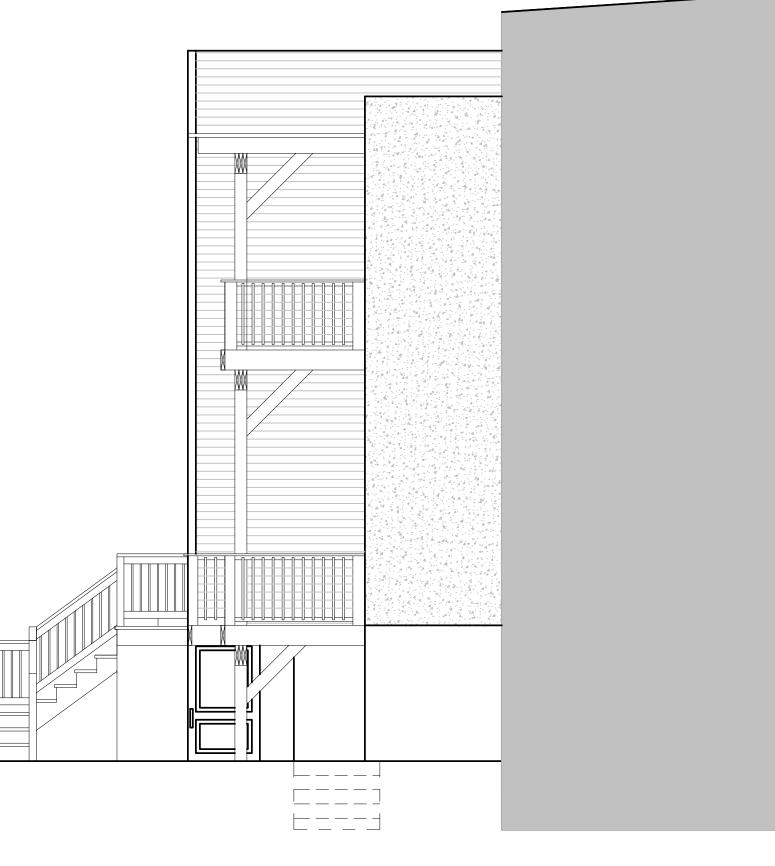

|

















|                            | ARCHITECT:<br>EXAMPBELL ARCHITECTS, LLC<br>5602 BEECH TREE PARKWAY<br>UPPER MARLBORO, MARYLAND<br>SEAL:<br>NOVETIME DCRA PERMITTING USE ONLY<br>NOVETIME DCRA PERMITTING ONLY<br>NOVETIME DCRA PERMITTING ONLY<br>NOVETIME DCRA PERMITTING ONLY<br>NOVETIME DCRA PERMITTING USE ONLY<br>N |
|----------------------------|-----------------------------------------------------------------------------------------------------------------------------------------------------------------------------------------------------------------------------------------------------------------------------------------------------------------------------------------------------------------------------------------------------------------------------------------------------------------