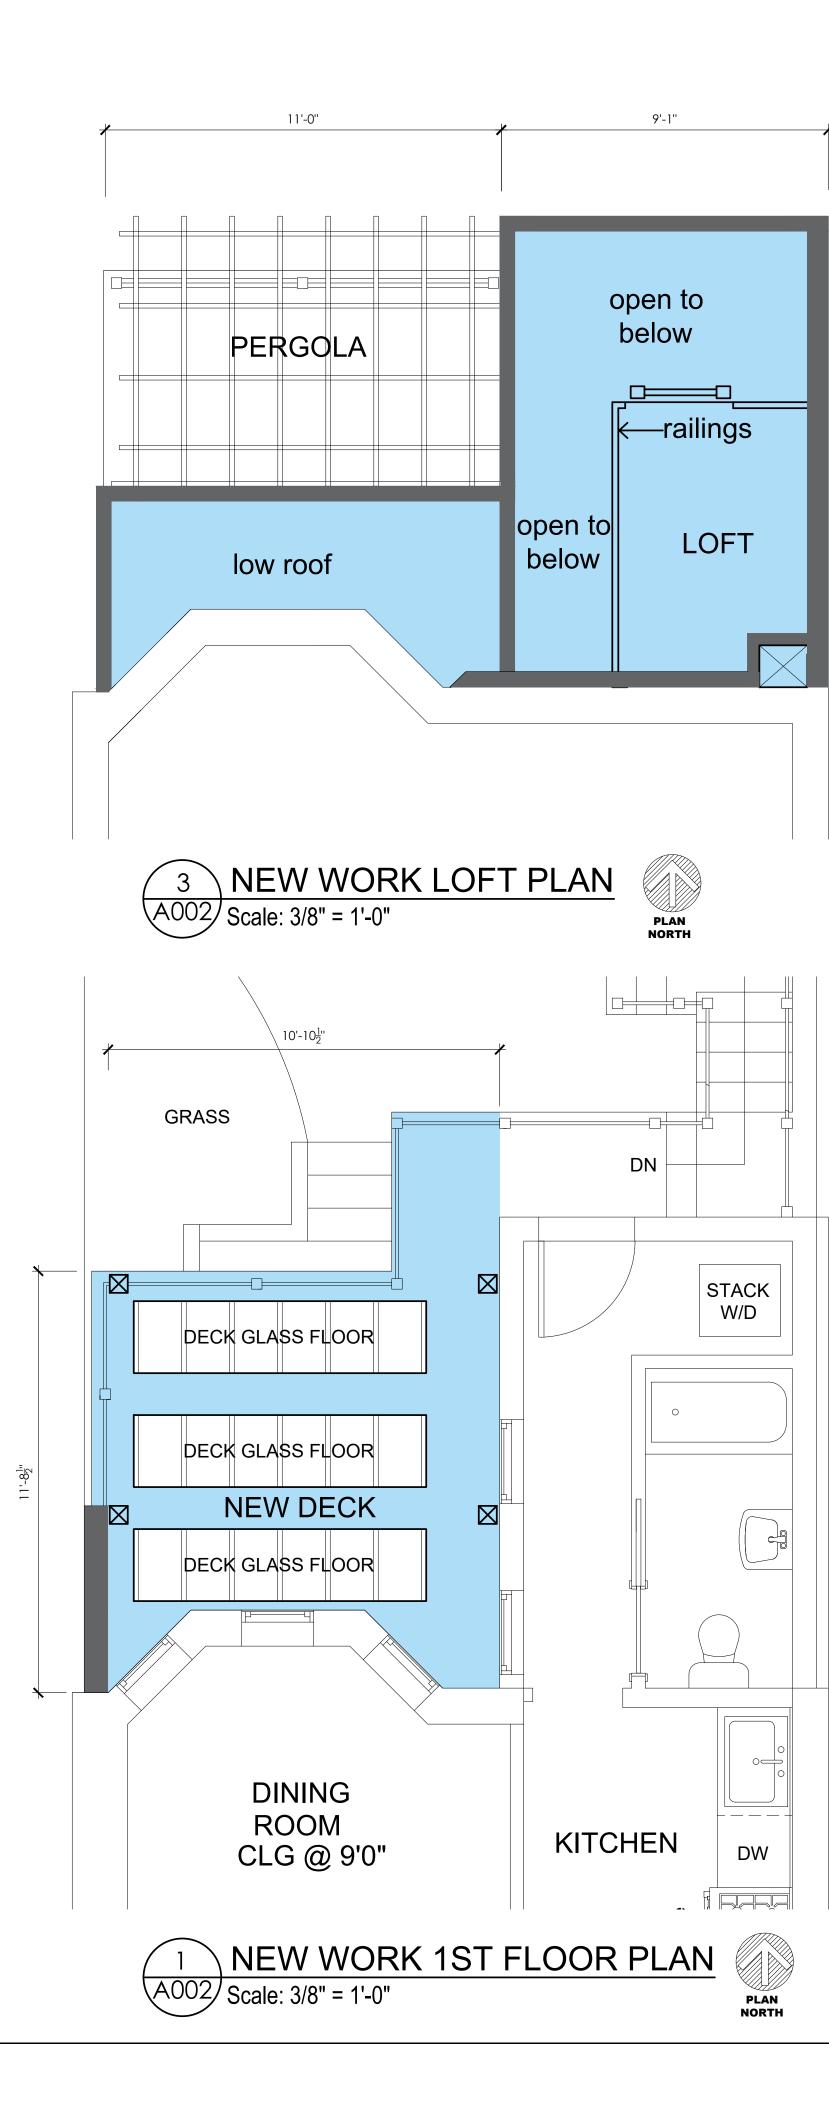

|

















|                            | ARCHITECT:<br>EXAMPBELL ARCHITECTS, LLC<br>5602 BEECH TREE PARKWAY<br>UPPER MARLBORO, MARYLAND<br>SEAL:<br>NOVETIME DCRA PERMITTING USE ONLY<br>NOVETIME DCRA PERMITTING ONLY<br>NOVETIME DCRA PERMITTING ONLY<br>NOVETIME DCRA PERMITTING ONLY<br>NOVETIME DCRA PERMITTING USE ONLY<br>N |
|----------------------------|-------------------------------------------------------------------------------------------------------------------------------------------------------------------------------------------------------------------------------------------------------------------------------------------------------------------------------------------------------------------------------------------------------------------------------------------------------