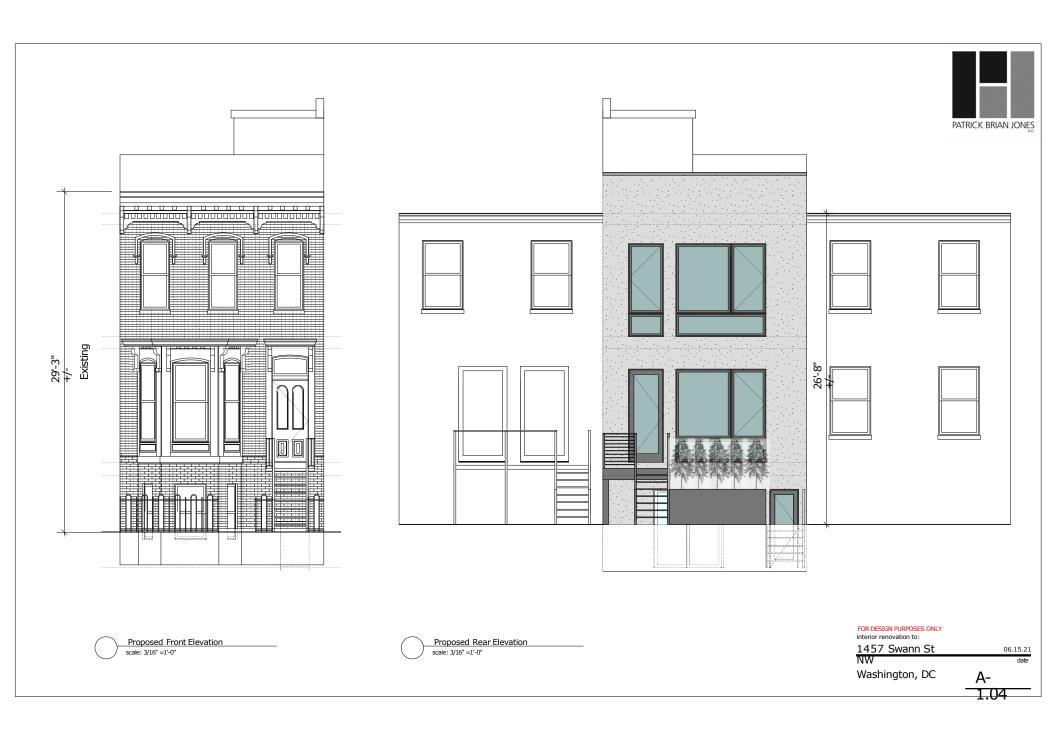

## Zoning Analysis and Building Design Data:

| Property Location:                     | 1457 Swann St NW                               |  |
|----------------------------------------|------------------------------------------------|--|
| Square:                                | 0206                                           |  |
| Lot:                                   | 0170                                           |  |
| Zone:                                  | RF-2                                           |  |
| Existing Use:                          | Single Family                                  |  |
| Proposed Use:                          | NO CHANGE                                      |  |
| Existing Buildings:                    | 2 Story Plus Bsmt. Masonry Row Dwelling        |  |
| Proposed Work:                         | 2 Story Plus Bsmt. Plus Roof Structure Additon |  |
| Exist. Lot Size:                       | 1,575 sq.ft.                                   |  |
| Exist. Bldg. Footprint:                | 664.5 sq.ft. (42.19%)                          |  |
| Prop. Bldg. Footprint:                 | 927 sq.ft.                                     |  |
| (58.85%) Existing Rear Yard:42.938 ft. |                                                |  |
| Proposed Rear Yard:                    | 29.938 ft.                                     |  |
| Exist. Main Bldg. Height:              | 26.70 ft.                                      |  |
| Proposed Main Bldg. Height:            | 29.21 ft. (@ front)<br>26.70 ft. (@ rear)      |  |

## Existing Second Floor Plan scale: 1/8" =1'-0"

Existing First Floor Plan scale: 1/8" =1'-0"

Existing Rear Elevation scale: 1/8" =1'-0"

FOR DESIGN PURPOSES ONLY addition and interior renovation to: 1457 Swann St