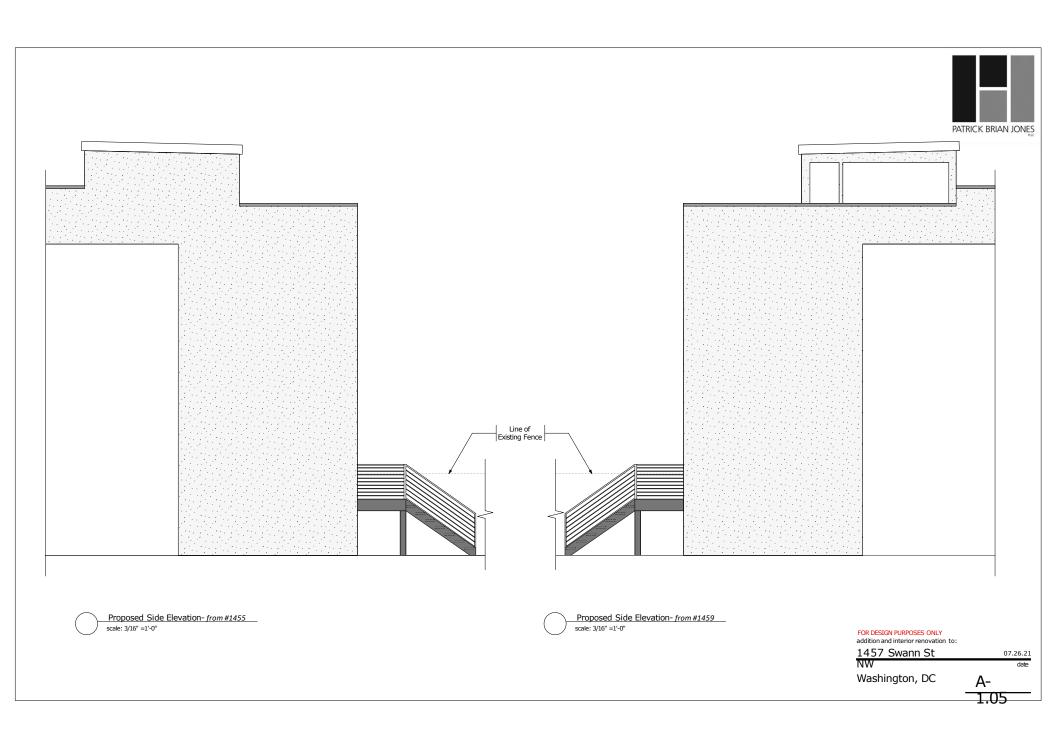

## Zoning Analysis and Building Design Data:

| Property Location:                     | 1457 Swann St NW                               |  |
|----------------------------------------|------------------------------------------------|--|
| Square:                                | 0206                                           |  |
| Lot:                                   | 0170                                           |  |
| Zone:                                  | RF-2                                           |  |
| Existing Use:                          | Single Family                                  |  |
| Proposed Use:                          | NO CHANGE                                      |  |
| Existing Buildings:                    | 2 Story Plus Bsmt. Masonry Row Dwelling        |  |
| Proposed Work:                         | 2 Story Plus Bsmt. Plus Roof Structure Additon |  |
| Exist. Lot Size:                       | 1,575 sq.ft.                                   |  |
| Exist. Bldg. Footprint:                | 664.5 sq.ft. (42.19%)                          |  |
| Prop. Bldg. Footprint:                 | 927 sq.ft.                                     |  |
| (58.85%) Existing Rear Yard:42.938 ft. |                                                |  |
| Proposed Rear Yard:                    | 29.938 ft.                                     |  |
| Exist. Main Bldg. Height:              | 26.70 ft.                                      |  |
| Proposed Main Bldg. Height:            | 29.21 ft. (@ front)<br>26.70 ft. (@ rear)      |  |