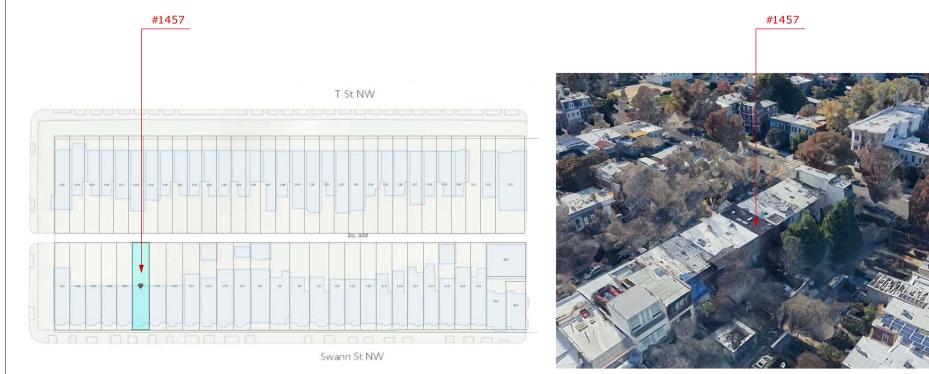

## Location Map

Proposed Site Plan scale: 3/32" =1'-0"

 Washington, DC
 PHOTOS

Existing Patrial Block Plan

## Context Aerial Photo

| FOR DESIGN PURPOSES ONLY<br>addition and interior renovation to: |          |
|------------------------------------------------------------------|----------|
| 1457 Swann St                                                    | 07.26.21 |
| NW                                                               | date     |
| Washington, DC                                                   | PHOTOS   |