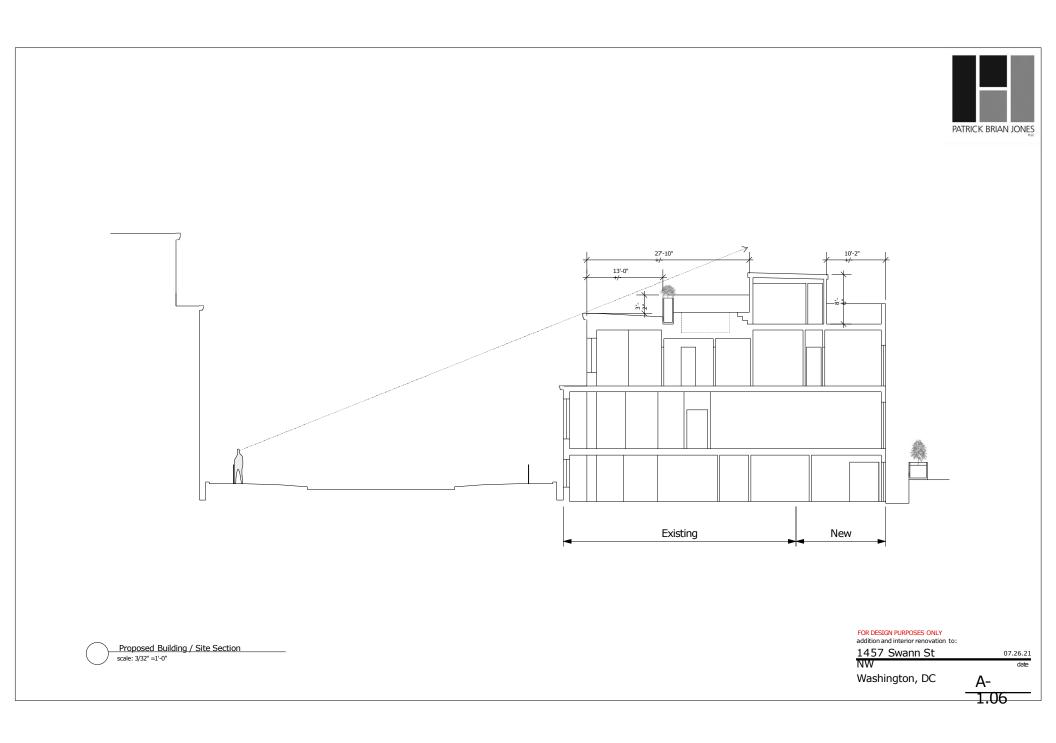

## Zoning Analysis and Building Design Data:

| Property Location:                     | 1457 Swann St NW                               |  |
|----------------------------------------|------------------------------------------------|--|
| Square:                                | 0206                                           |  |
| Lot:                                   | 0170                                           |  |
| Zone:                                  | RF-2                                           |  |
| Existing Use:                          | Single Family                                  |  |
| Proposed Use:                          | NO CHANGE                                      |  |
| Existing Buildings:                    | 2 Story Plus Bsmt. Masonry Row Dwelling        |  |
| Proposed Work:                         | 2 Story Plus Bsmt. Plus Roof Structure Additon |  |
| Exist. Lot Size:                       | 1,575 sq.ft.                                   |  |
| Exist. Bldg. Footprint:                | 664.5 sq.ft. (42.19%)                          |  |
| Prop. Bldg. Footprint:                 | 927 sq.ft.                                     |  |
| (58.85%) Existing Rear Yard:42.938 ft. |                                                |  |
| Proposed Rear Yard:                    | 29.938 ft.                                     |  |
| Exist. Main Bldg. Height:              | 26.70 ft.                                      |  |
| Proposed Main Bldg. Height:            | 29.21 ft. (@ front)<br>26.70 ft. (@ rear)      |  |