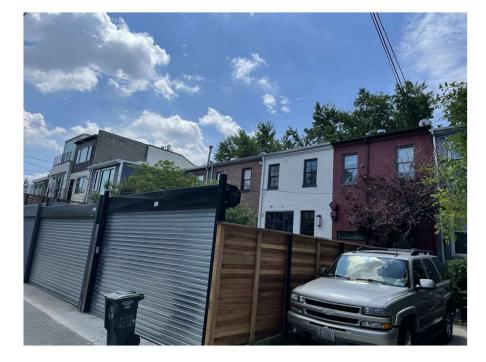

 Washington, DC
 PHOTOS

Existing Patrial Block Plan

## Context Aerial Photo

| FOR DESIGN PURPOSES ONLY<br>addition and interior renovation to: |          |
|------------------------------------------------------------------|----------|
| 1457 Swann St                                                    | 07.26.21 |
| NW                                                               | date     |
| Washington, DC                                                   | PHOTOS   |