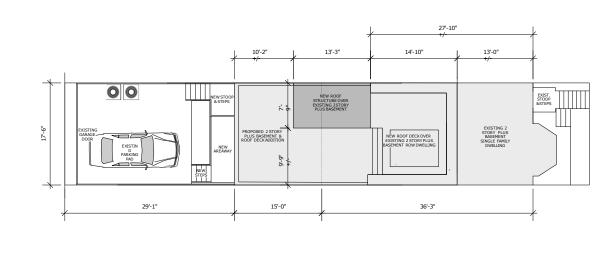

## Zoning Analysis and Building Design Data:

| Property Location:                     | 1457 Swann St NW                               |  |
|----------------------------------------|------------------------------------------------|--|
| Square:                                | 0206                                           |  |
| Lot:                                   | 0170                                           |  |
| Zone:                                  | RF-2                                           |  |
| Existing Use:                          | Single Family                                  |  |
| Proposed Use:                          | NO CHANGE                                      |  |
| Existing Buildings:                    | 2 Story Plus Bsmt. Masonry Row Dwelling        |  |
| Proposed Work:                         | 2 Story Plus Bsmt. Plus Roof Structure Additon |  |
| Exist. Lot Size:                       | 1,575 sq.ft.                                   |  |
| Exist. Bldg. Footprint:                | 664.5 sq.ft. (42.19%)                          |  |
| Prop. Bldg. Footprint:                 | 927 sq.ft.                                     |  |
| (58.85%) Existing Rear Yard:42.938 ft. |                                                |  |
| Proposed Rear Yard:                    | 29.938 ft.                                     |  |
| Exist. Main Bldg. Height:              | 26.70 ft.                                      |  |
| Proposed Main Bldg. Height:            | 29.21 ft. (@ front)<br>26.70 ft. (@ rear)      |  |

proposed schematic designs for:

1457 Swann ST NW Washington, DC

Board of Zoning Adjustment

District of Columbia CASE NO.20585 EXHIBIT NO.4

## Existing Second Floor Plan scale: 1/8" =1'-0"

Existing First Floor Plan scale: 1/8" =1'-0"

Existing Rear Elevation scale: 1/8" =1'-0"

FOR DESIGN PURPOSES ONLY addition and interior renovation to: 1457 Swann St