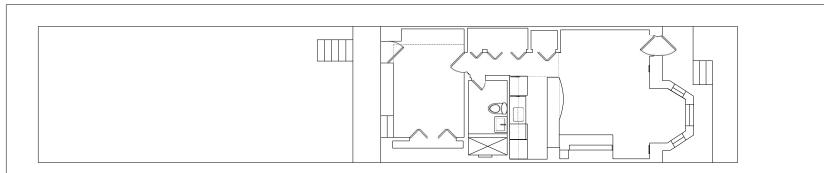

## Existing Second Floor Plan scale: 1/8" =1'-0"

Existing First Floor Plan scale: 1/8" =1'-0"

Existing Rear Elevation scale: 1/8" =1'-0"

FOR DESIGN PURPOSES ONLY addition and interior renovation to: 1457 Swann St