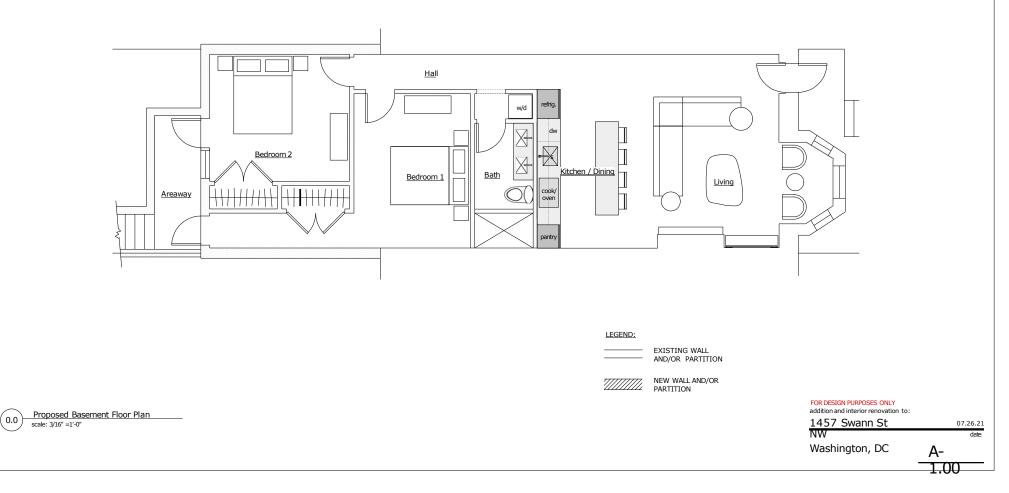

07.26.21 date

Ex-1.01

Existing Basement Floor Plan scale: 1/8" =1'-0"

Front View #1

Front View #2

 FOR DESIGN PURPOSES ONLY

 addition and interior renovation to:

 1457 Swann St
 07.26.21