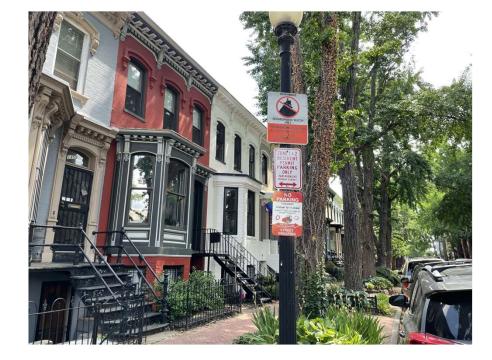

 NW
 date

 Washington, DC
 PHOTOS

Rear View #1

Alley View #1

 FOR DESIGN PURPOSES ONLY

 addition and interior renovation to:

 1457 Swann St
 07.26.21

 NW
 date

 Washington, DC
 PHOTOS

Existing Patrial Block Plan