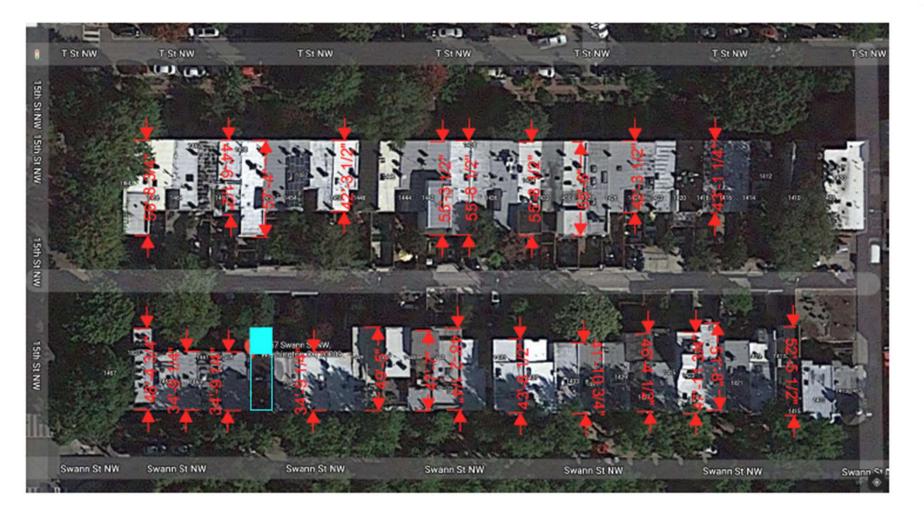

## Context Aerial Photo

| FOR DESIGN PURPOSES ONLY<br>addition and interior renovation to: |          |
|------------------------------------------------------------------|----------|
| 1457 Swann St                                                    | 07.26.21 |
| NW                                                               | date     |
| Washington, DC                                                   | PHOTOS   |