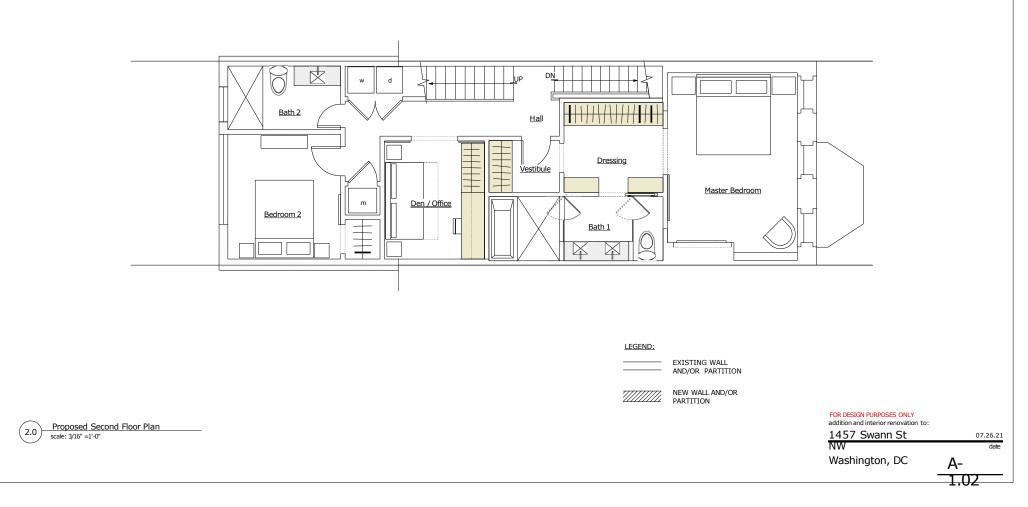

## Existing Second Floor Plan scale: 1/8" =1'-0"

Existing First Floor Plan scale: 1/8" =1'-0"

Existing Rear Elevation scale: 1/8" =1'-0"

FOR DESIGN PURPOSES ONLY addition and interior renovation to: 1457 Swann St