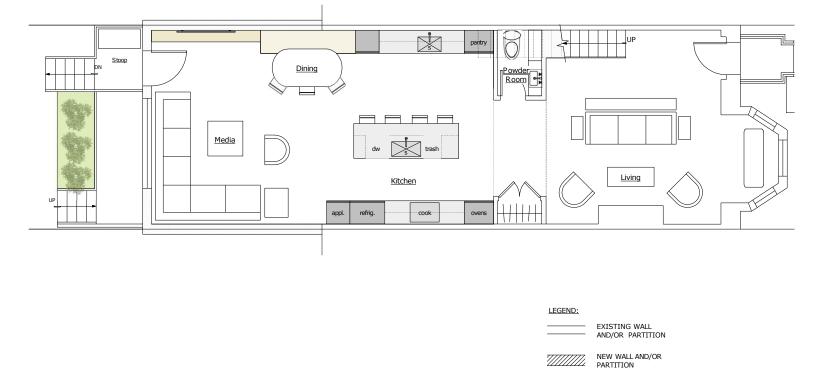

NEW WALL AND/OR PARTITION FOR DESIGN PURPOSES ONLY addition and interior renovation to: 1457 Swann St 07.26.21 NW date Washington, DC A-1.01

View from #1457 looking at #1455

 FOR DESIGN PURPOSES ONLY

 addition and interior renovation to: