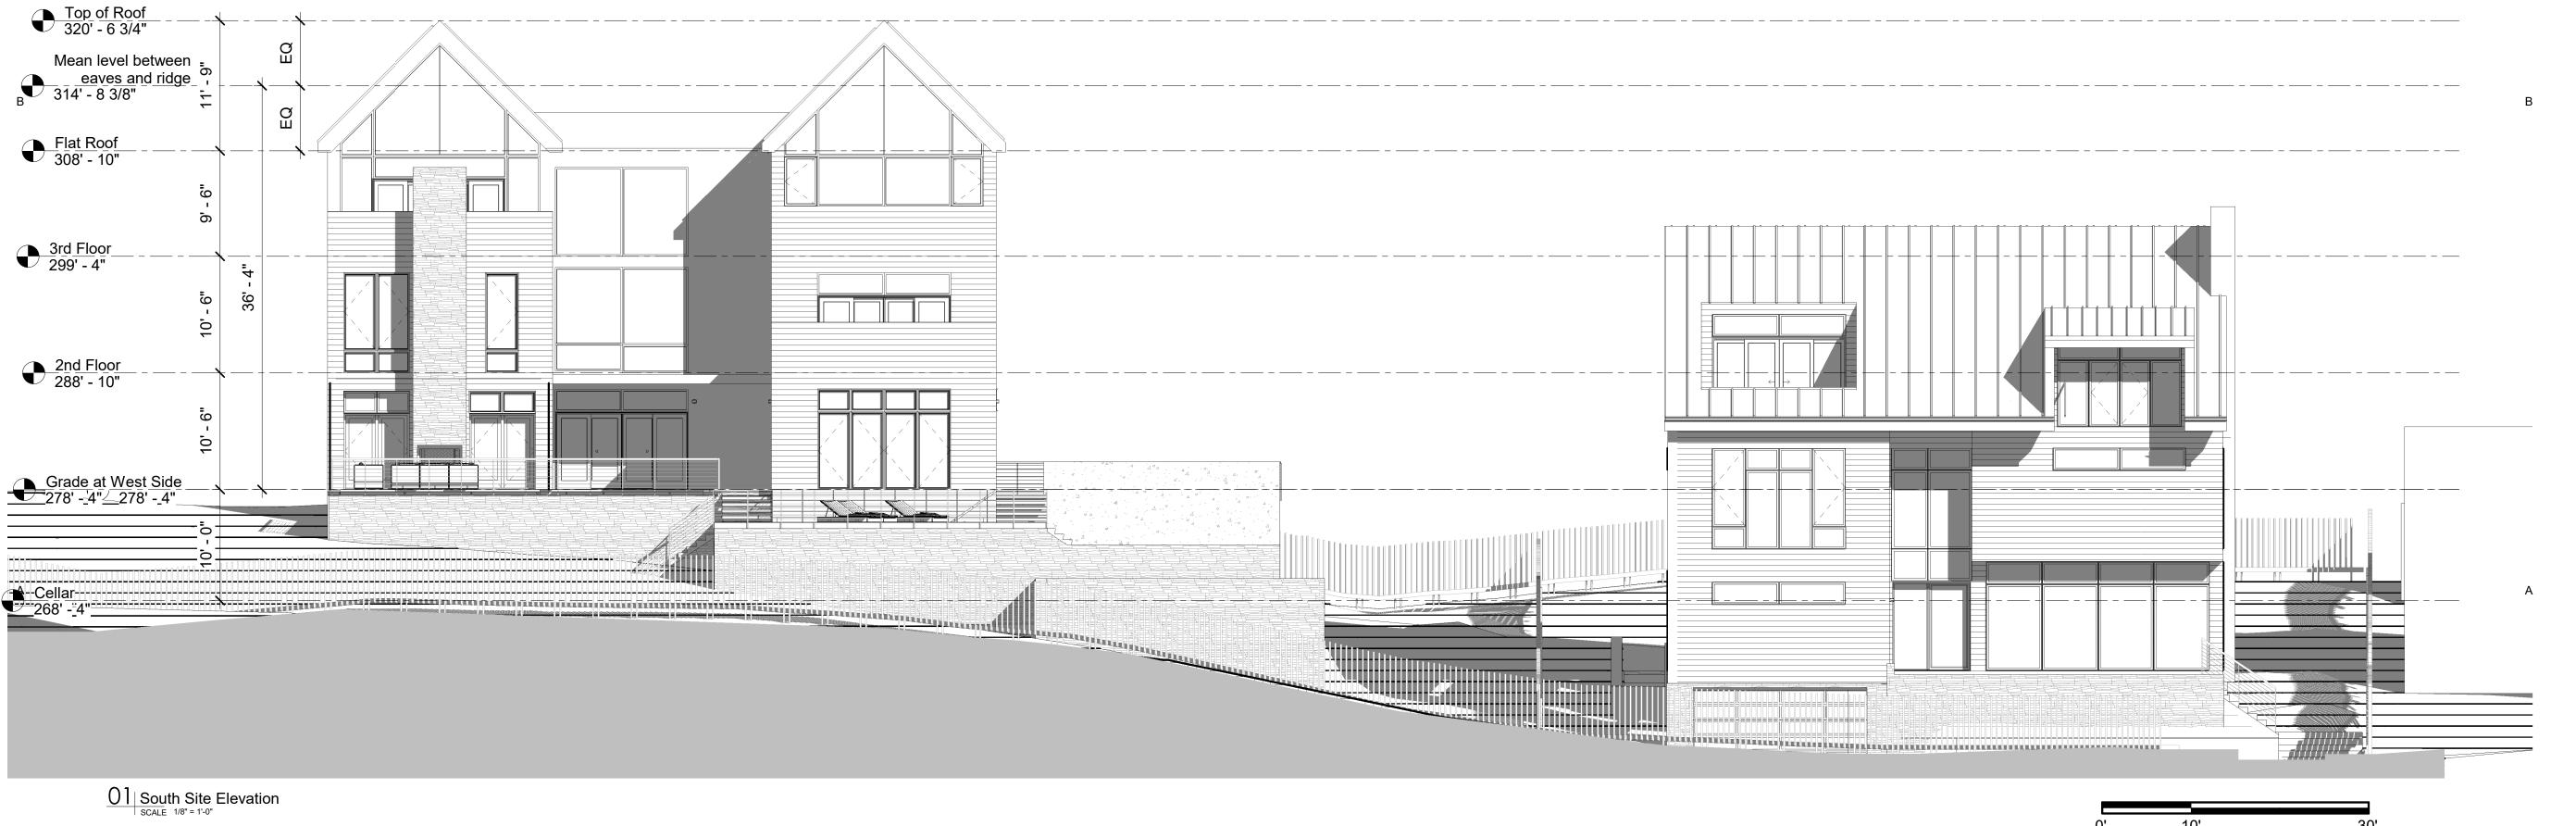

Drawing Scale: 1/8" = 1'-0"
Drawn By: Author
Checked By: Checker

Site Elevations

**Z.200** 

8/25/2021 10:02:40 AM

BIM 360://3007 ALBERMARLE HOUSE 1/2020-11\_3007\_ALBEMARLE\_HOUSE1\_CENTRAL\_210813.rvt

COPYRIGHT © ARCHI-TEXTUAL, PLLC 2021