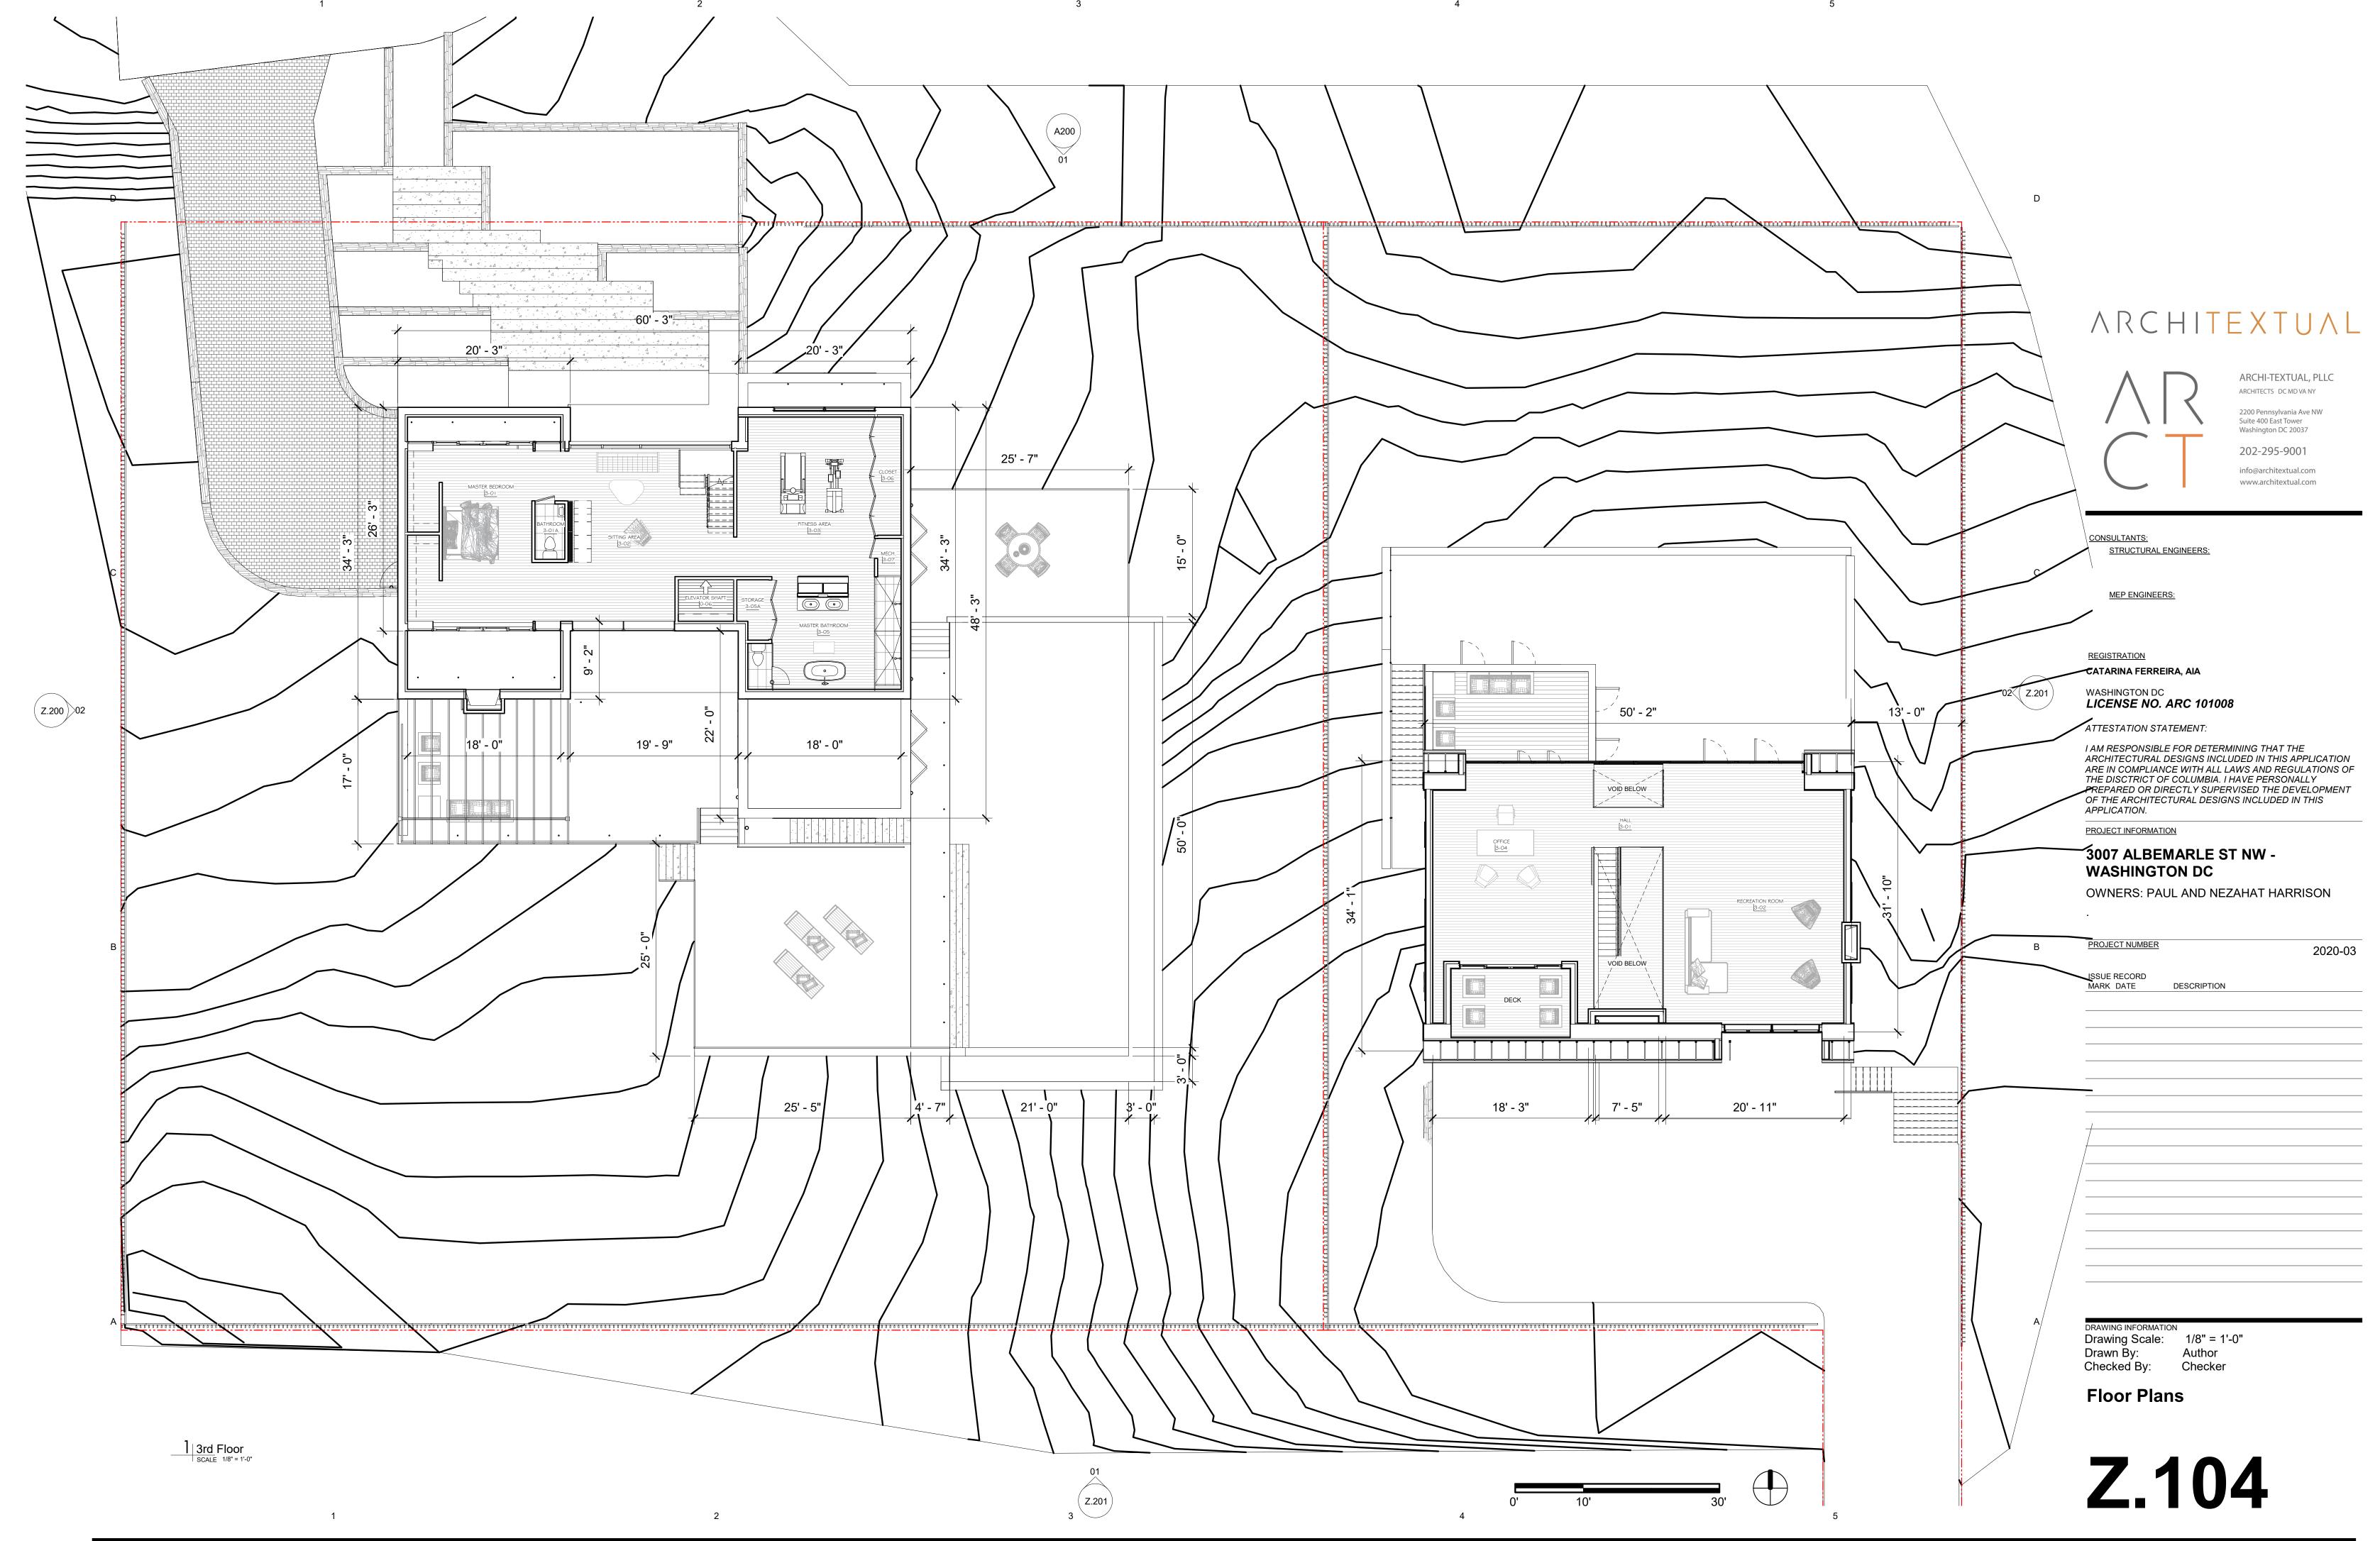

### PROJECT INFORMATION

# 3007 ALBEMARLE ST NW - WASHINGTON DC

OWNERS: PAUL AND NEZAHAT HARRISON

| PROJECT NUMBER            |             | 202 |
|---------------------------|-------------|-----|
| ISSUE RECORD<br>MARK DATE | DESCRIPTION |     |
|                           |             |     |
|                           |             |     |
|                           |             |     |
|                           |             |     |
|                           |             |     |
|                           |             |     |
|                           |             |     |
|                           |             |     |
|                           |             |     |
|                           |             |     |
|                           |             |     |
|                           |             |     |
|                           |             |     |
|                           |             |     |
|                           |             |     |
|                           |             |     |
|                           |             |     |
|                           |             |     |
|                           |             |     |
|                           |             |     |

Drawing Scale: 1/8" = 1'-0"
Drawn By: Author
Checked By: Checker

Site Elevations

**Z.200** 

8/25/2021 10:02:40 AM

BIM 360://3007 ALBERMARLE HOUSE 1/2020-11\_3007\_ALBEMARLE\_HOUSE1\_CENTRAL\_210813.rvt

COPYRIGHT © ARCHI-TEXTUAL, PLLC 2021