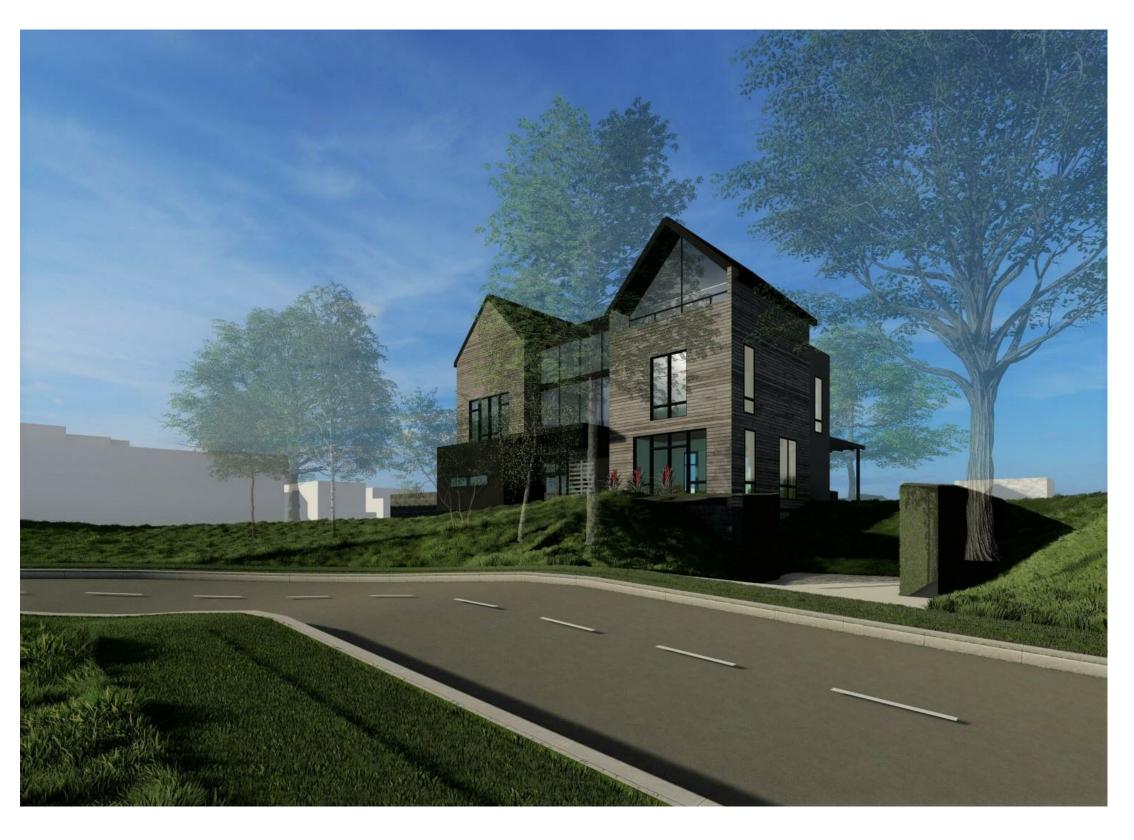

Drawing Scale: 1/8" = 1'-0"
Drawn By: Author
Checked By: Checker

Site Elevations

**Z.200** 

8/25/2021 10:02:40 AM

BIM 360://3007 ALBERMARLE HOUSE 1/2020-11\_3007\_ALBEMARLE\_HOUSE1\_CENTRAL\_210813.rvt

COPYRIGHT © ARCHI-TEXTUAL, PLLC 2021

02 East Site Elevation

ARCHITEXTUAL

AR T

ARCHI-TEXTUAL, PLLC
ARCHITECTS DC MD VA NY

2200 Pennsylvania Ave NW
Suite 400 East Tower
Washington DC 20037

202-295-9001 info@architextual.com www.architextual.com

Drawing Scale: 1/8" = 1'-0"
Drawn By: Author
Checked By: Checker

Site Elevations