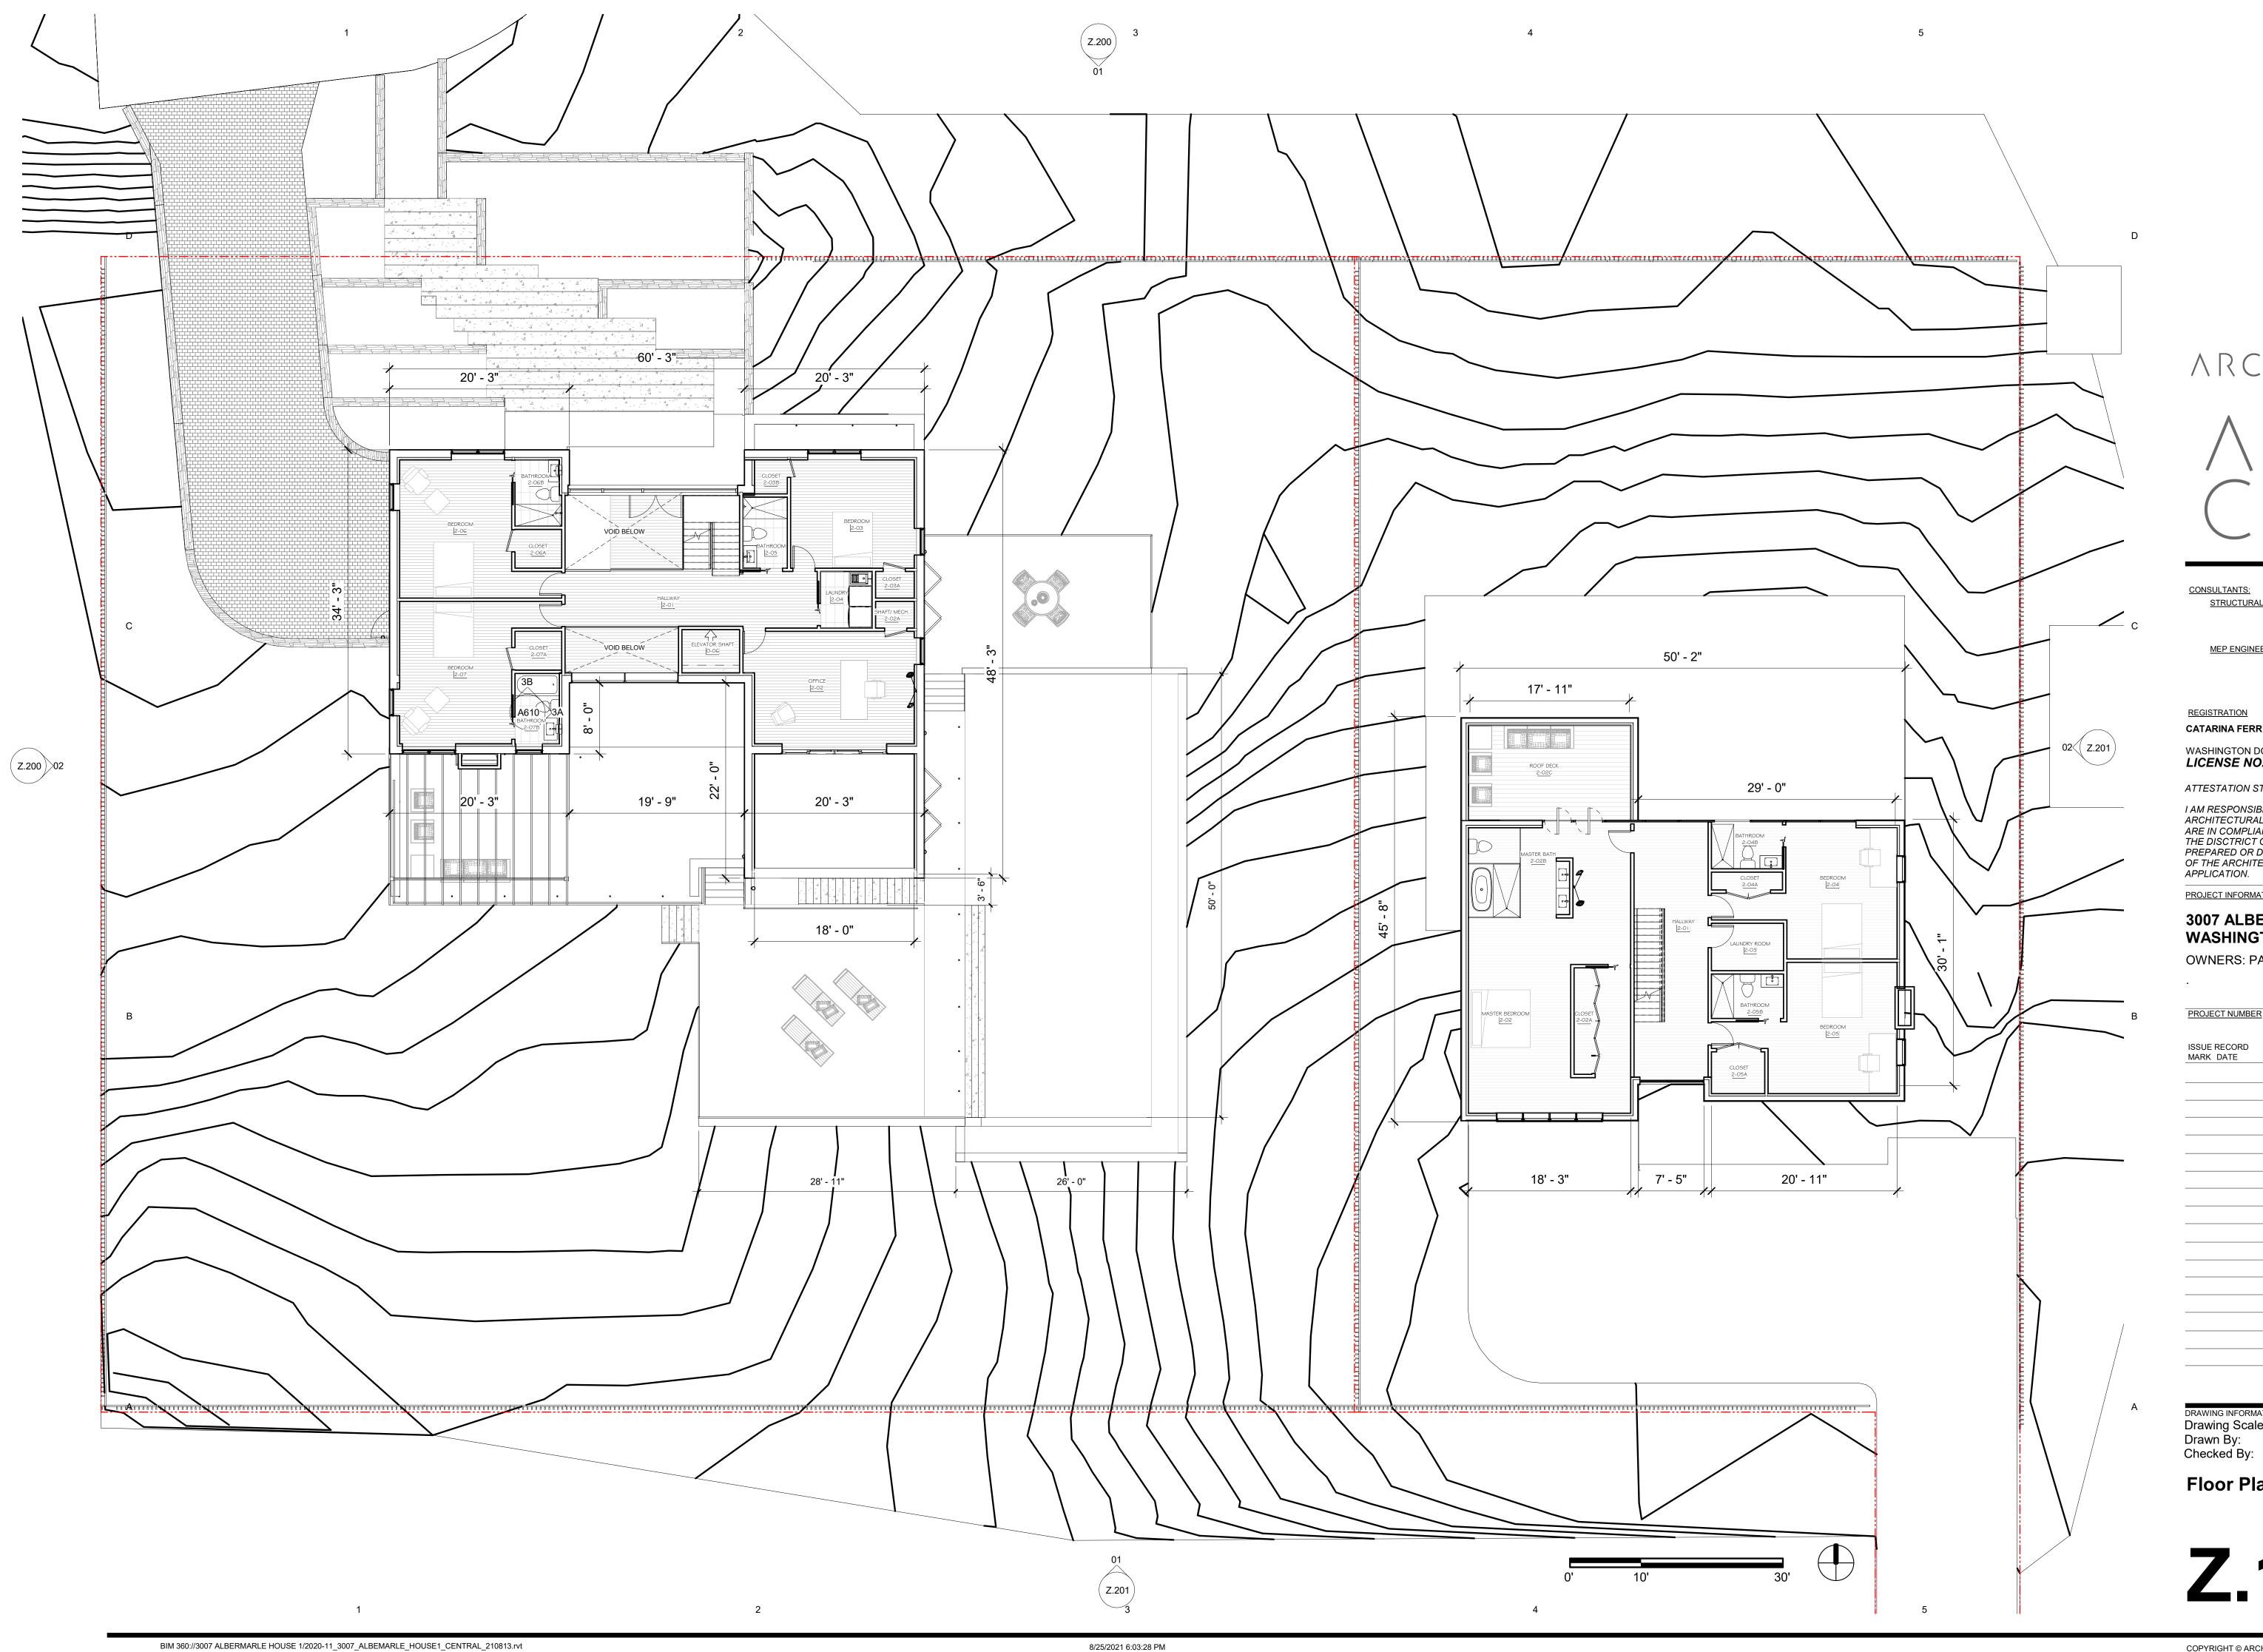

Drawn By: Author Checked By: Checker

Floor Plans

ARCHI-TEXTUAL, PLLC ARCHITECTS DC MD VA NY 2200 Pennsylvania Ave NW Suite 400 East Tower

202-295-9001 info@architextual.com www.architextual.com

Washington DC 20037

CONSULTANTS: STRUCTURAL ENGINEERS:

MEP ENGINEERS:

REGISTRATION CATARINA FERREIRA, AIA

WASHINGTON DC LICENSE NO. ARC 101008

ATTESTATION STATEMENT:

I AM RESPONSIBLE FOR DETERMINING THAT THE ARCHITECTURAL DESIGNS INCLUDED IN THIS APPLICATION ARE IN COMPLIANCE WITH ALL LAWS AND REGULATIONS OF THE DISCTRICT OF COLUMBIA. I HAVE PERSONALLY PREPARED OR DIRECTLY SUPERVISED THE DEVELOPMENT OF THE ARCHITECTURAL DESIGNS INCLUDED IN THIS APPLICATION.

PROJECT INFORMATION

3007 ALBEMARLE ST NW -**WASHINGTON DC** 

OWNERS: PAUL AND NEZAHAT HARRISON

| PROJECT NUMBER            |             | 2020-03 |
|---------------------------|-------------|---------|
| ISSUE RECORD<br>MARK DATE | DESCRIPTION |         |
|                           |             |         |
|                           |             |         |
|                           |             |         |
|                           |             |         |
|                           |             |         |
|                           |             |         |
|                           |             |         |
|                           |             |         |
|                           |             |         |
|                           |             |         |
|                           |             |         |
|                           |             |         |
|                           |             |         |
|                           |             |         |
|                           |             |         |
|                           |             |         |
|                           |             |         |

Drawing INFORMATION
Drawing Scale: 1/8" = 1'-0"
Drawn By: TB
Checked By: CF

Floor Plans