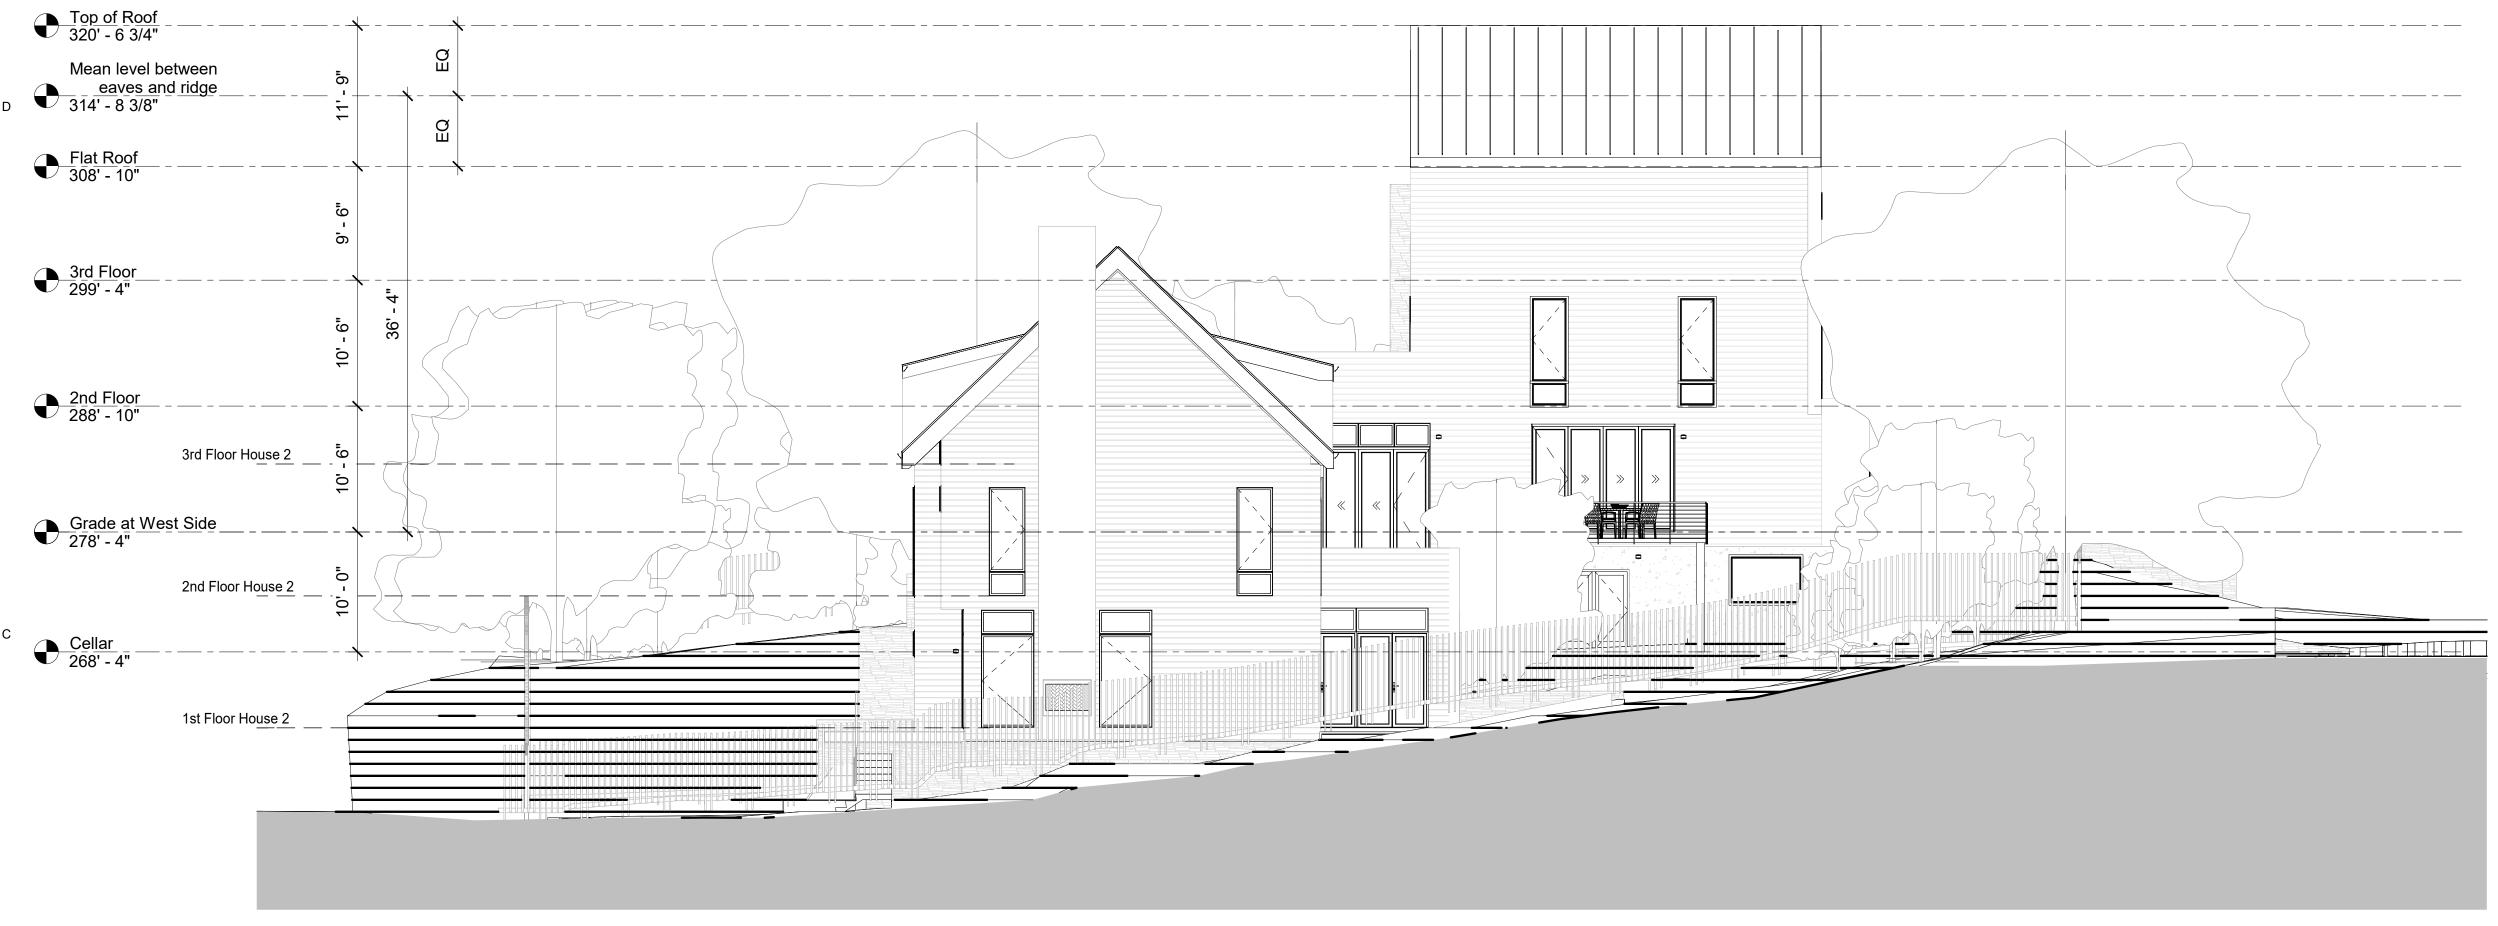

02 East Site Elevation

ARCHITEXTUAL

AR T

ARCHI-TEXTUAL, PLLC
ARCHITECTS DC MD VA NY

2200 Pennsylvania Ave NW
Suite 400 East Tower
Washington DC 20037

202-295-9001 info@architextual.com www.architextual.com

CONSULTANTS:
STRUCTURAL ENGINEERS:

MEP ENGINEERS:

**REGISTRATION** 

CATARINA FERREIRA, AIA

WASHINGTON DC LICENSE NO. ARC 101008

ATTESTATION STATEMENT:

I AM RESPONSIBLE FOR DETERMINING THAT THE ARCHITECTURAL DESIGNS INCLUDED IN THIS APPLICATION ARE IN COMPLIANCE WITH ALL LAWS AND REGULATIONS OF THE DISCTRICT OF COLUMBIA. I HAVE PERSONALLY PREPARED OR DIRECTLY SUPERVISED THE DEVELOPMENT OF THE ARCHITECTURAL DESIGNS INCLUDED IN THIS APPLICATION.

PROJECT INFORMATION

3007 ALBEMARLE ST NW -WASHINGTON DC

OWNERS: PAUL AND NEZAHAT HARRISON

| ISSUE RECORD |             |  |
|--------------|-------------|--|
| MARK DATE    | DESCRIPTION |  |
|              |             |  |
|              |             |  |
|              |             |  |
|              |             |  |
|              |             |  |
|              |             |  |
|              |             |  |
|              |             |  |
|              |             |  |
|              |             |  |
|              |             |  |
|              |             |  |
|              |             |  |
|              |             |  |
|              |             |  |
|              |             |  |
|              |             |  |
|              |             |  |
|              |             |  |
|              |             |  |
|              |             |  |
|              |             |  |
|              |             |  |
|              |             |  |
|              |             |  |
|              |             |  |
|              |             |  |

Drawing Scale: 1/8" = 1'-0"
Drawn By: Author
Checked By: Checker

Site Elevations