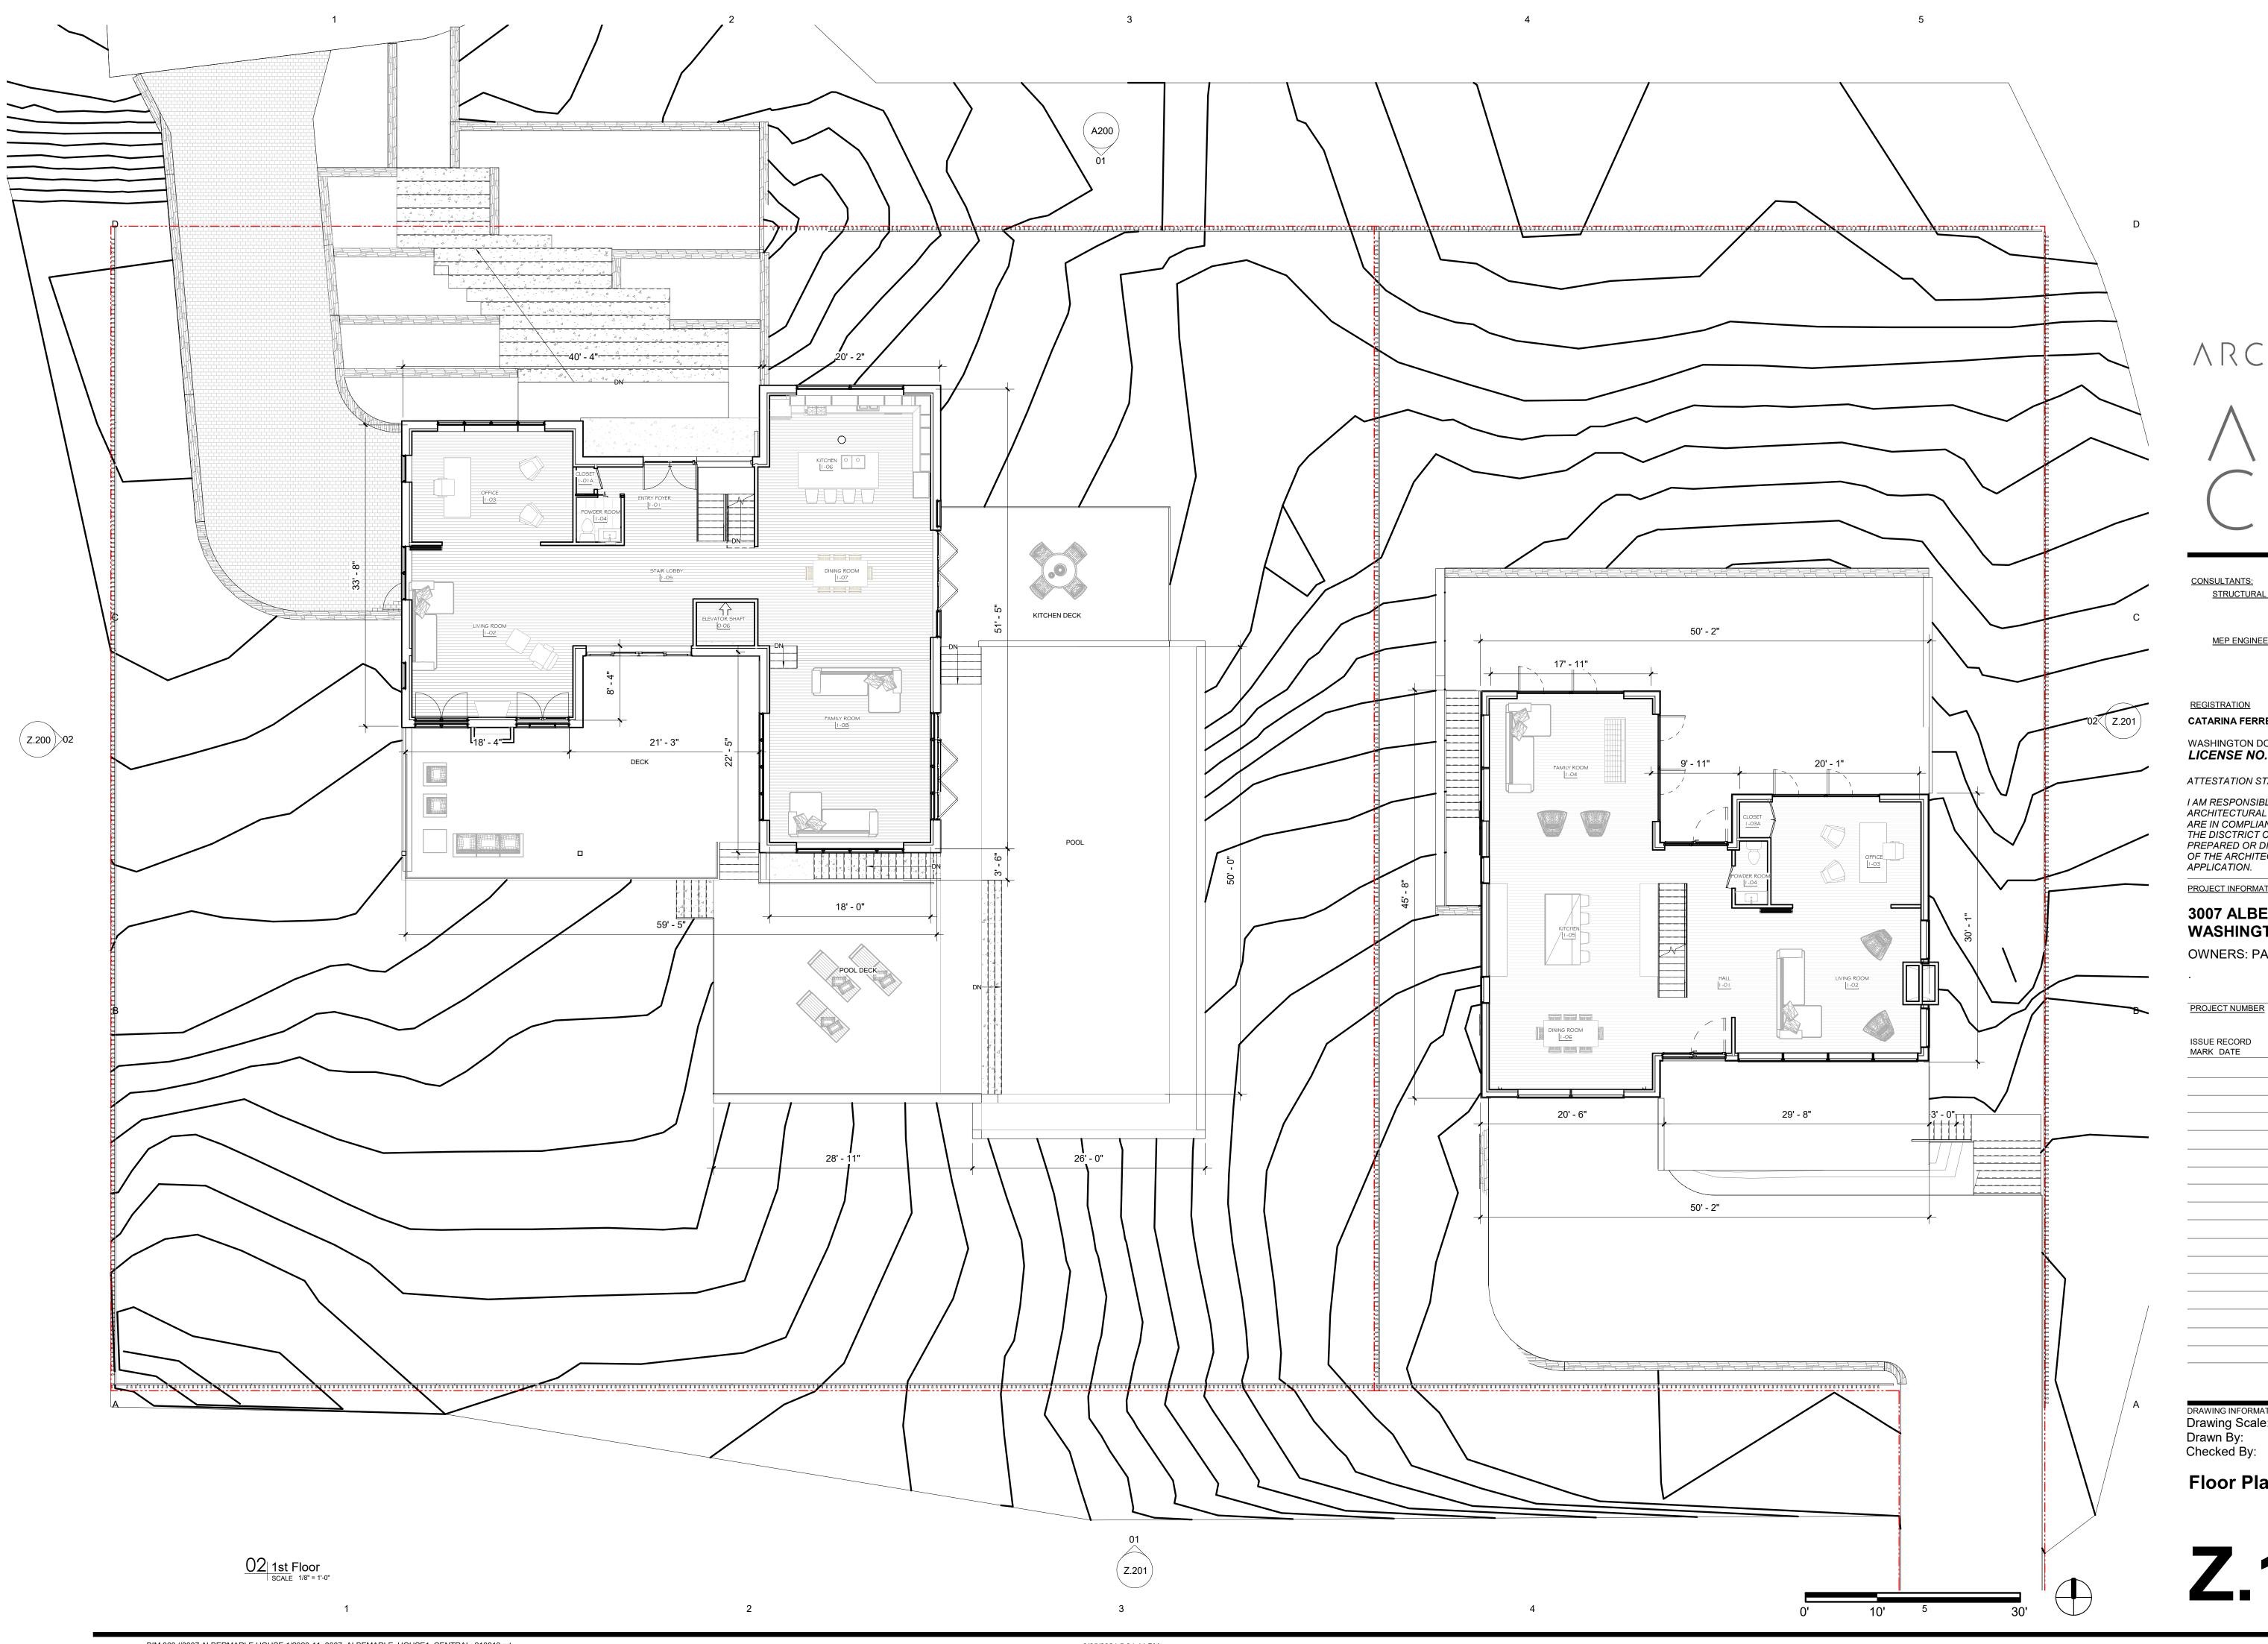

Drawing INFORMATION
Drawing Scale: 1/8" = 1'-0"
Drawn By: TB
Checked By: CF

Floor Plans