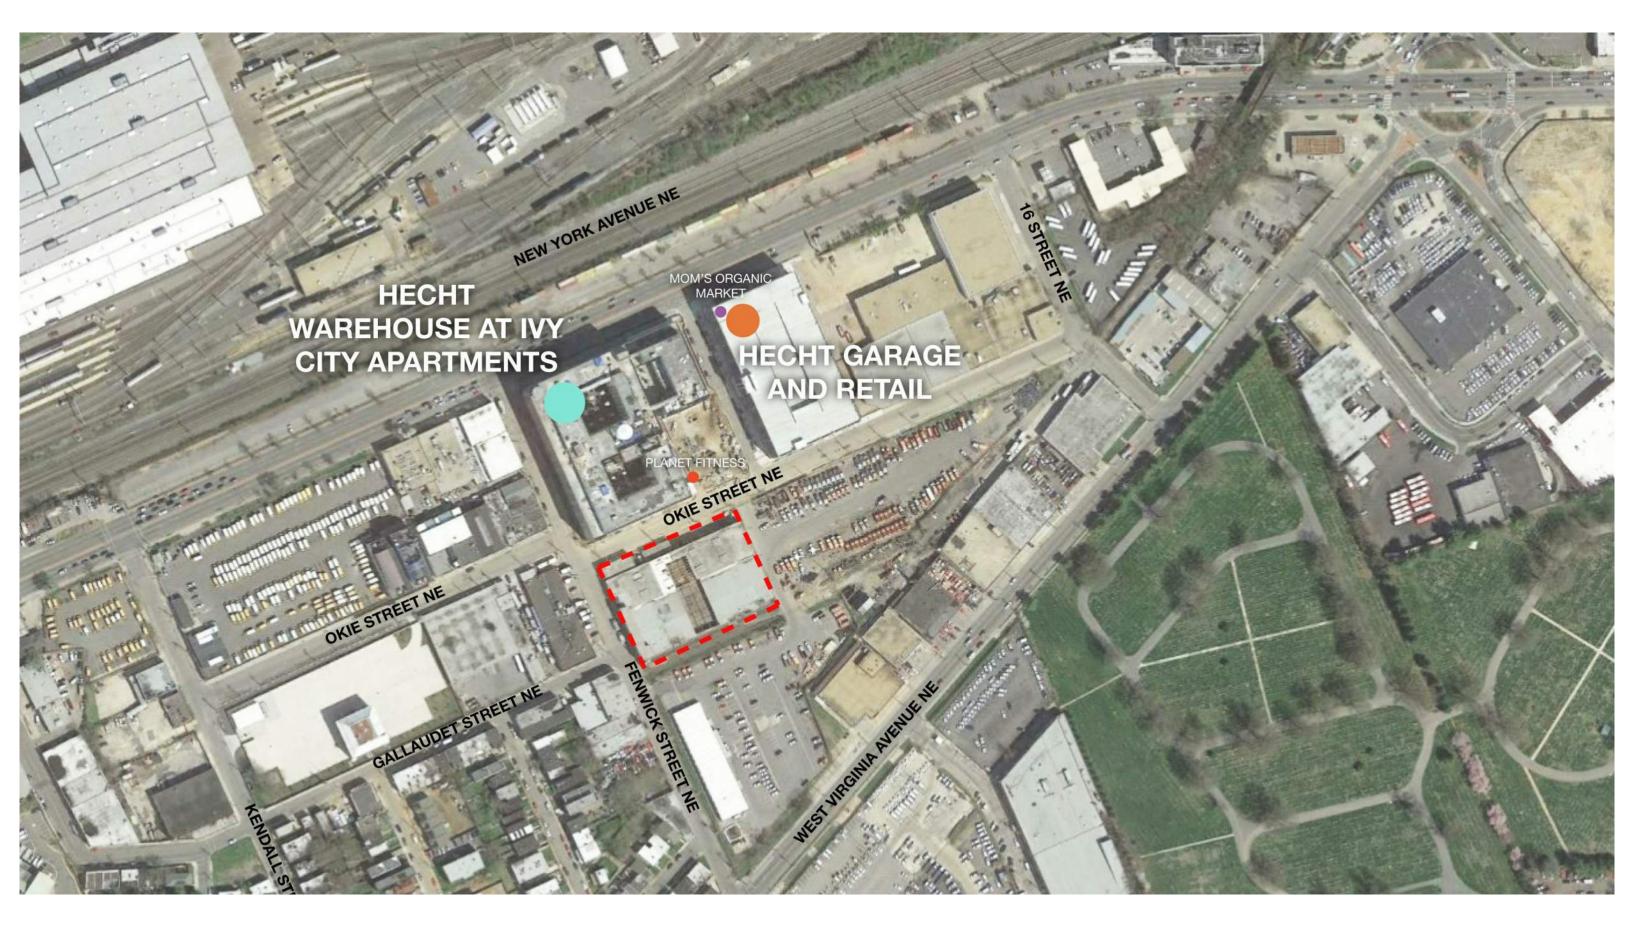

#### **DRAWING INDEX**

- 1 Cover
- 2 Index
- 3 Zoning Data Summary
- 4 Area Plans
- 5 Vicinity Map
- 6 Site Context
- 7 Site Plan
- 8 Approved Cellar Plan
- 9 Proposed Cellar Plan
- 10 Approved First Floor Plan
- 11 Proposed First Floor Plan
- 12 Approved Second Floor Plan
- 13 Proposed Second Floor Plan
- 14 Approved Third Floor Plan
- 15 Proposed Third Floor Plan
- 16 Approved Roof Plan
- 17 Proposed Roof Plan