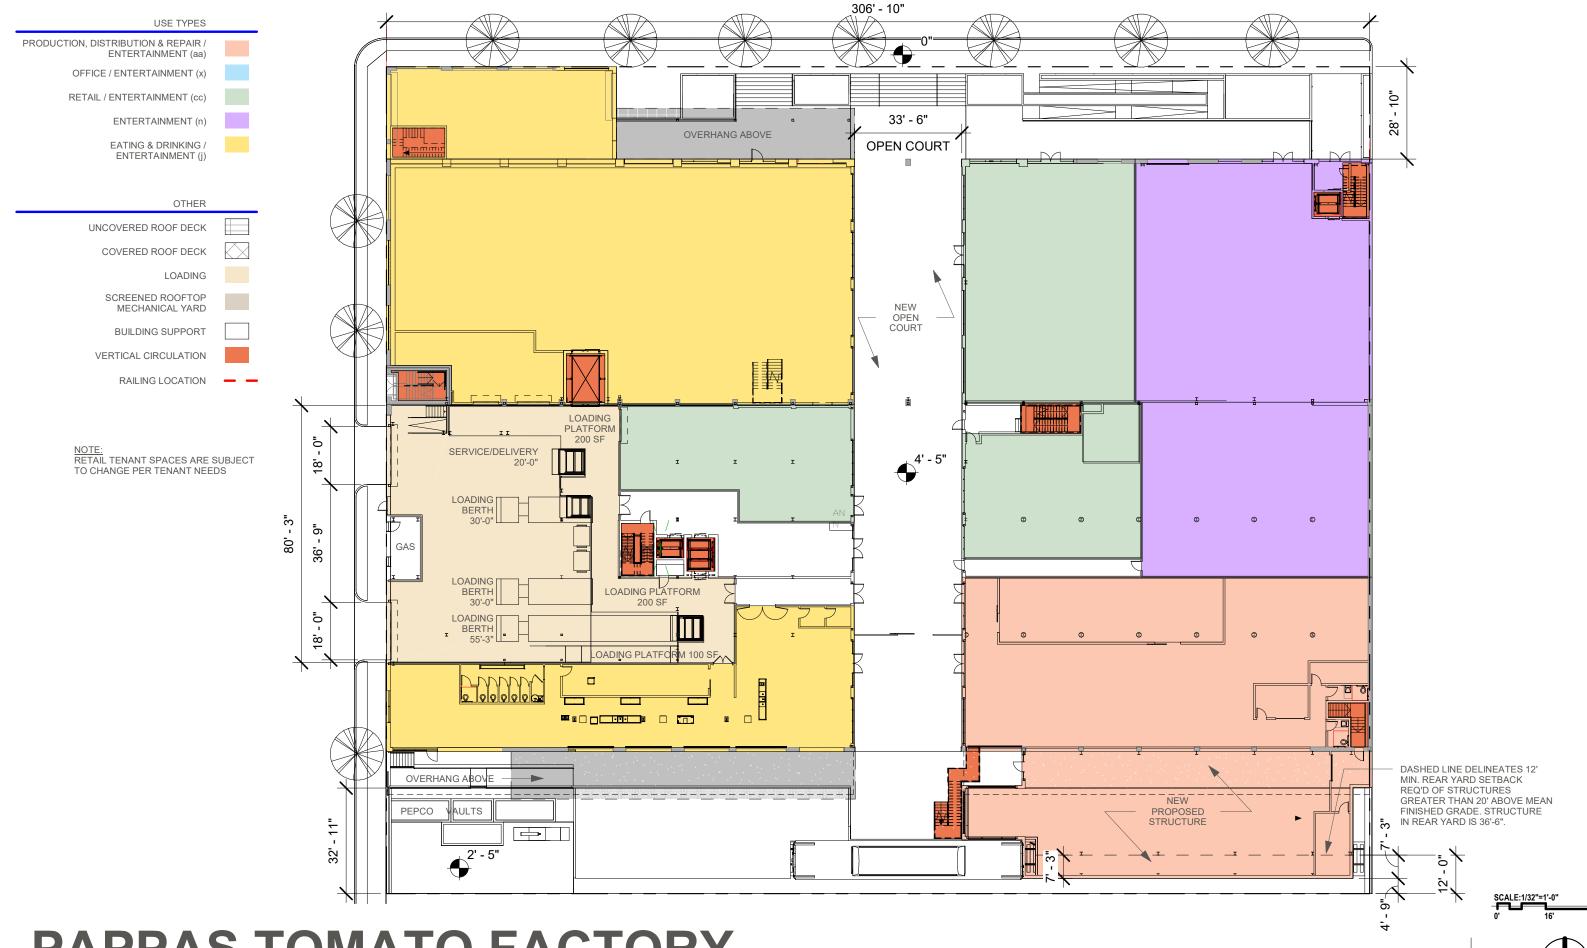

OFFICE - OFF.

PRODUCTION, DISTRIBUTION & REPAIR - PDR EATING & DRINKING - E/D. ENTERTAINMENT - ENT.

| PDR-1 DISTRICT                    |  |  |  |  |  |  |
|-----------------------------------|--|--|--|--|--|--|
| ITEM                              |  |  |  |  |  |  |
| SITE AREA - SF                    |  |  |  |  |  |  |
|                                   |  |  |  |  |  |  |
|                                   |  |  |  |  |  |  |
|                                   |  |  |  |  |  |  |
|                                   |  |  |  |  |  |  |
| TOTAL GROSS FLOOR AREA (GFA) - SF |  |  |  |  |  |  |
| TOTAL AREA - SF                   |  |  |  |  |  |  |
| TOTAL FLOOR AREA RATIO (FAR) - SF |  |  |  |  |  |  |
| BUILDING AREA (FOOTPRINT) - SF    |  |  |  |  |  |  |
| LOT OCCUPANCY                     |  |  |  |  |  |  |
| BUILDING HEIGHT                   |  |  |  |  |  |  |
| REAR YARD DEPTH                   |  |  |  |  |  |  |
|                                   |  |  |  |  |  |  |
| GREEN AREA RATIO (GAR)            |  |  |  |  |  |  |
| SIDE YARD - NONE REQUIRED         |  |  |  |  |  |  |
| FRONT YARD - NONE REQUIRED        |  |  |  |  |  |  |
| PARKING REQUIREMENT               |  |  |  |  |  |  |
|                                   |  |  |  |  |  |  |
|                                   |  |  |  |  |  |  |
|                                   |  |  |  |  |  |  |
|                                   |  |  |  |  |  |  |
|                                   |  |  |  |  |  |  |
| LOADING REQUIREMENT               |  |  |  |  |  |  |
| (20,000 TO 50,000 SF GFA)         |  |  |  |  |  |  |
| (5,000 TO 20,000 SF GFA)          |  |  |  |  |  |  |
| (LESS THAN 50,000 SF GFA)         |  |  |  |  |  |  |
|                                   |  |  |  |  |  |  |
| (5,000 TO 20,000 SF GFA)          |  |  |  |  |  |  |
| (5,000 TO 25,000 SF GFA)          |  |  |  |  |  |  |
| COURTS                            |  |  |  |  |  |  |
|                                   |  |  |  |  |  |  |
|                                   |  |  |  |  |  |  |
| ROOF STRUCTURES                   |  |  |  |  |  |  |
|                                   |  |  |  |  |  |  |
|                                   |  |  |  |  |  |  |

| REQUIRED / PERMITTED PDR-1 (ZR16) 78,950 |                                         |                               |                  |  |  |  |  |  |
|------------------------------------------|-----------------------------------------|-------------------------------|------------------|--|--|--|--|--|
|                                          |                                         |                               |                  |  |  |  |  |  |
|                                          |                                         |                               |                  |  |  |  |  |  |
|                                          |                                         |                               |                  |  |  |  |  |  |
|                                          |                                         |                               |                  |  |  |  |  |  |
| 2.0 FAR - RESTF                          | DICTED LIGES                            | 25 EAD MAYIMI                 | M DEDMITTED      |  |  |  |  |  |
| 2.0 FAR - RESTE                          | 58,170 (EXISTING B                      | 3.5 FAR - MAXIMUM PERMITTED   |                  |  |  |  |  |  |
|                                          | •                                       | ILDING FOOTPRINT)             |                  |  |  |  |  |  |
|                                          | ·                                       | FEET                          |                  |  |  |  |  |  |
| 2.5" PER FOOT OF HE                      |                                         |                               |                  |  |  |  |  |  |
|                                          |                                         | RIZONTAL PLANE 20 FT.         | ABOVE MEAN       |  |  |  |  |  |
|                                          | AT LEAST 0.3                            | (SEC. 11-J208)                |                  |  |  |  |  |  |
|                                          | N                                       | I.A.                          |                  |  |  |  |  |  |
|                                          | No                                      | ONE                           |                  |  |  |  |  |  |
| OFFICE                                   | 0.5 PER 1,000 SF IN EXCESS OF 3,000 SF  |                               |                  |  |  |  |  |  |
| RETAIL                                   | 1.33 PER 1,000 SF IN EXCESS OF 3,000 SF |                               |                  |  |  |  |  |  |
| ENTERTAINMENT                            | 2 PER 1,000 SF                          |                               |                  |  |  |  |  |  |
| EATING & DRINKING                        | 1.33 PER 1,000 SF IN EXCESS OF 3,000 SF |                               |                  |  |  |  |  |  |
| PRODUCTION                               | 1 PER 1,000 SF IN EXCESS OF 3,000 SF    |                               |                  |  |  |  |  |  |
|                                          | LOADING BERTH                           | LOADING PLATFORMS             | SERVICE DELIVERY |  |  |  |  |  |
| OFFICE                                   | 1                                       | 1                             | 1                |  |  |  |  |  |
| RETAIL                                   | 1                                       | 1                             | NONE             |  |  |  |  |  |
| ENTERTAINMENT                            | 0                                       | 0                             | NONE             |  |  |  |  |  |
| EATING & DRINKING                        | 1                                       | 1                             | NONE             |  |  |  |  |  |
| PRODUCTION                               | 1                                       | 1                             | NONE             |  |  |  |  |  |
|                                          | NO                                      | DNE                           |                  |  |  |  |  |  |
|                                          |                                         |                               |                  |  |  |  |  |  |
| REQUIRED/PERMIT                          | ren.                                    |                               |                  |  |  |  |  |  |
|                                          |                                         | enthouse mechanical space     |                  |  |  |  |  |  |
|                                          |                                         | echanical space (Sub. J, Se   |                  |  |  |  |  |  |
|                                          | -                                       | eparate rooftop egress stairw |                  |  |  |  |  |  |