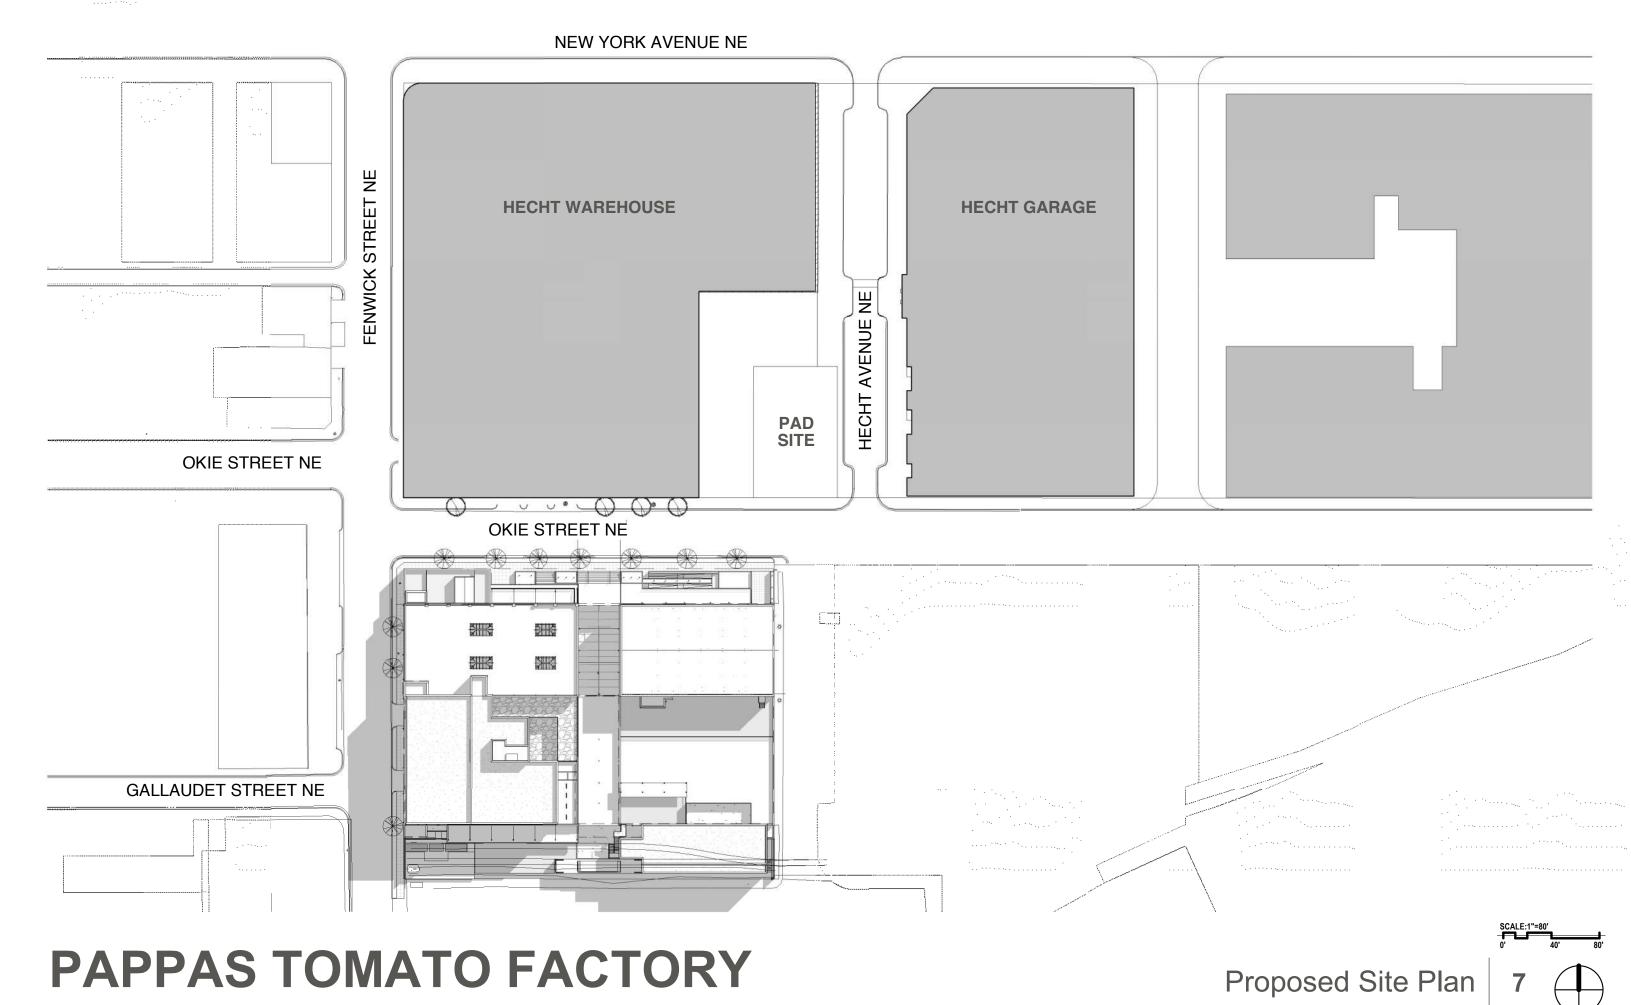

#### **DRAWING INDEX**

- 1 Cover
- 2 Index
- 3 Zoning Data Summary
- 4 Area Plans
- 5 Vicinity Map
- 6 Site Context
- 7 Site Plan
- 8 Approved Cellar Plan
- 9 Proposed Cellar Plan
- 10 Approved First Floor Plan
- 11 Proposed First Floor Plan
- 12 Approved Second Floor Plan
- 13 Proposed Second Floor Plan
- 14 Approved Third Floor Plan
- 15 Proposed Third Floor Plan
- 16 Approved Roof Plan
- 17 Proposed Roof Plan