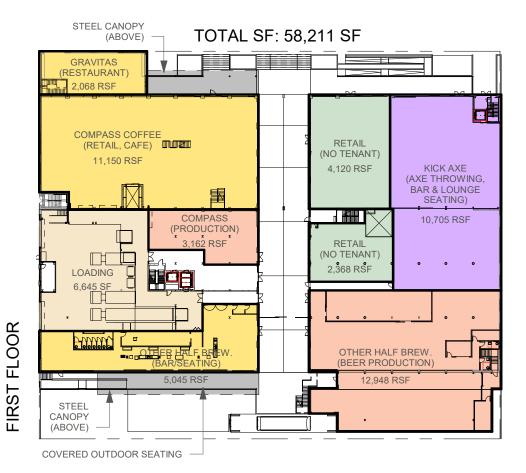

#### **DRAWING INDEX**

- 1 Cover
- 2 Index
- 3 Zoning Data Summary
- 4 Area Plans
- 5 Vicinity Map
- 6 Site Context
- 7 Site Plan
- 8 Approved Cellar Plan
- 9 Proposed Cellar Plan
- 10 Approved First Floor Plan
- 11 Proposed First Floor Plan
- 12 Approved Second Floor Plan
- 13 Proposed Second Floor Plan
- 14 Approved Third Floor Plan
- 15 Proposed Third Floor Plan
- 16 Approved Roof Plan
- 17 Proposed Roof Plan