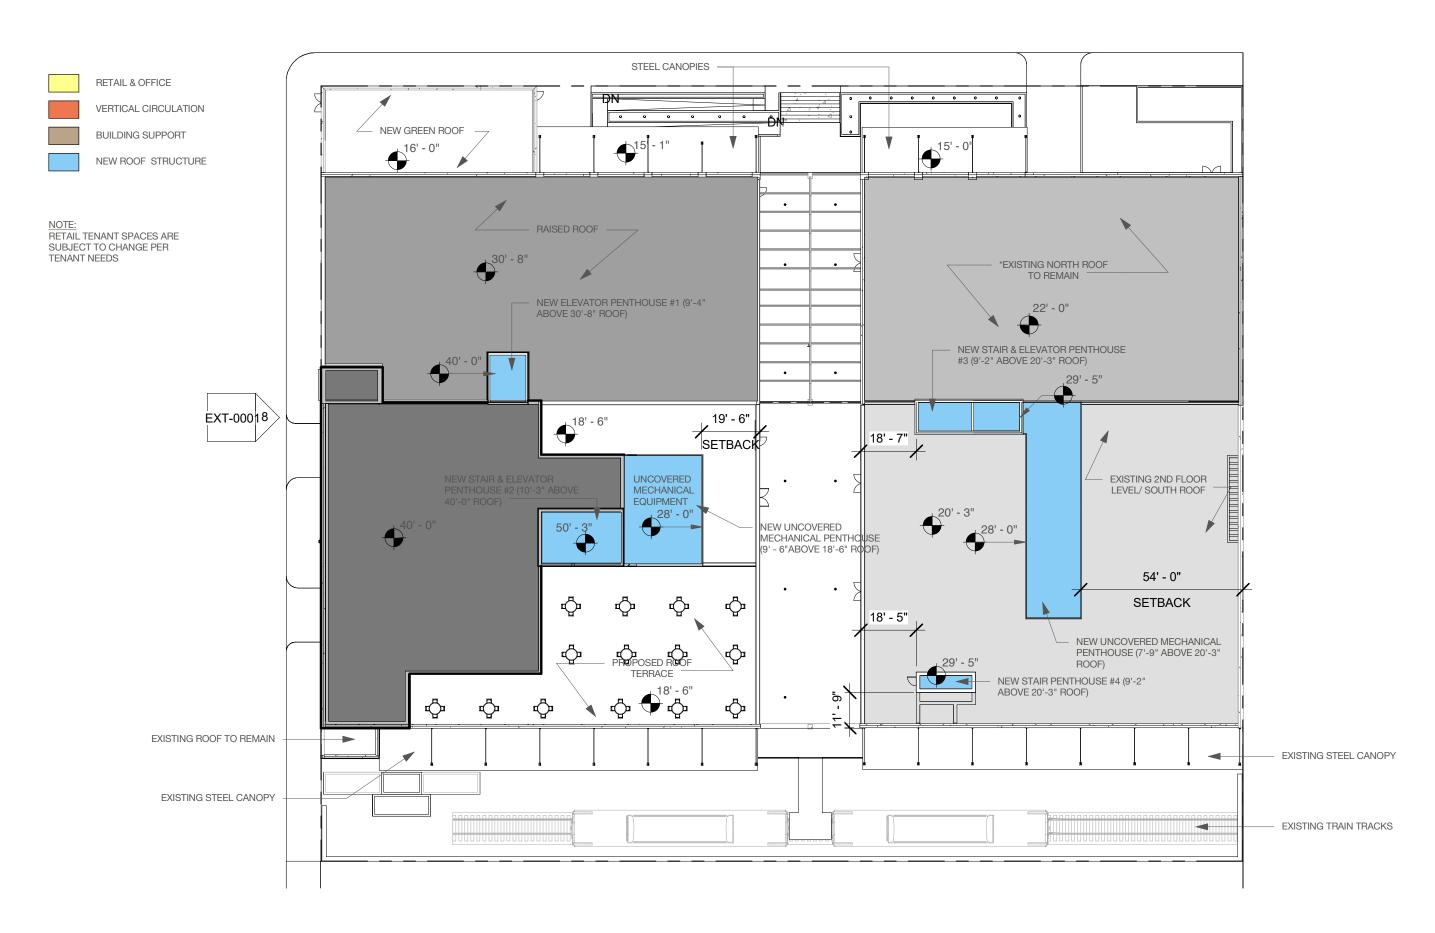

#### **DRAWING INDEX**

- 1 Cover
- 2 Index
- 3 Zoning Data Summary
- 4 Area Plans
- 5 Vicinity Map
- 6 Site Context
- 7 Site Plan
- 8 Approved Cellar Plan
- 9 Proposed Cellar Plan
- 10 Approved First Floor Plan
- 11 Proposed First Floor Plan
- 12 Approved Second Floor Plan
- 13 Proposed Second Floor Plan
- 14 Approved Third Floor Plan
- 15 Proposed Third Floor Plan
- 16 Approved Roof Plan
- 17 Proposed Roof Plan