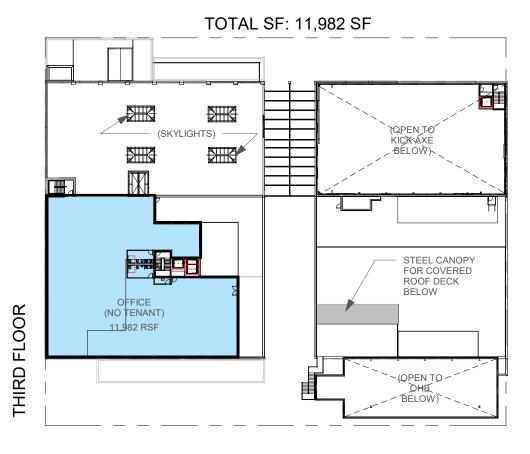

#### **DRAWING INDEX**

- 1 Cover
- 2 Index
- 3 Zoning Data Summary
- 4 Area Plans
- 5 Vicinity Map
- 6 Site Context
- 7 Site Plan
- 8 Approved Cellar Plan
- 9 Proposed Cellar Plan
- 10 Approved First Floor Plan
- 11 Proposed First Floor Plan
- 12 Approved Second Floor Plan
- 13 Proposed Second Floor Plan
- 14 Approved Third Floor Plan
- 15 Proposed Third Floor Plan
- 16 Approved Roof Plan
- 17 Proposed Roof Plan