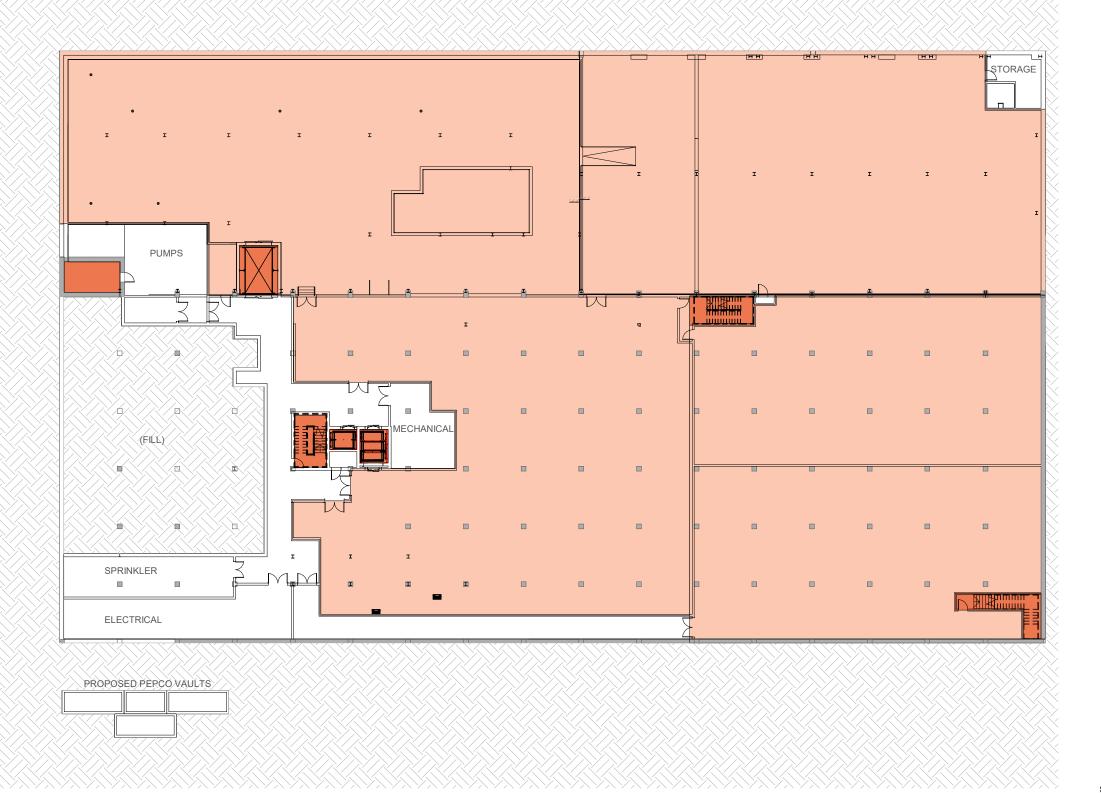

#### **DRAWING INDEX**

- 1 Cover
- 2 Index
- 3 Zoning Data Summary
- 4 Area Plans
- 5 Vicinity Map
- 6 Site Context
- 7 Site Plan
- 8 Approved Cellar Plan
- 9 Proposed Cellar Plan
- 10 Approved First Floor Plan
- 11 Proposed First Floor Plan
- 12 Approved Second Floor Plan
- 13 Proposed Second Floor Plan
- 14 Approved Third Floor Plan
- 15 Proposed Third Floor Plan
- 16 Approved Roof Plan
- 17 Proposed Roof Plan

OFFICE - OFF.

PRODUCTION, DISTRIBUTION & REPAIR - PDR EATING & DRINKING - E/D. ENTERTAINMENT - ENT.

| PDR-1 DISTRICT                    |  |  |  |  |  |  |
|-----------------------------------|--|--|--|--|--|--|
| ITEM                              |  |  |  |  |  |  |
| SITE AREA - SF                    |  |  |  |  |  |  |
|                                   |  |  |  |  |  |  |
|                                   |  |  |  |  |  |  |
|                                   |  |  |  |  |  |  |
|                                   |  |  |  |  |  |  |
| TOTAL GROSS FLOOR AREA (GFA) - SF |  |  |  |  |  |  |
| TOTAL AREA - SF                   |  |  |  |  |  |  |
| TOTAL FLOOR AREA RATIO (FAR) - SF |  |  |  |  |  |  |
| BUILDING AREA (FOOTPRINT) - SF    |  |  |  |  |  |  |
| LOT OCCUPANCY                     |  |  |  |  |  |  |
| BUILDING HEIGHT                   |  |  |  |  |  |  |
| REAR YARD DEPTH                   |  |  |  |  |  |  |
|                                   |  |  |  |  |  |  |
| GREEN AREA RATIO (GAR)            |  |  |  |  |  |  |
| SIDE YARD - NONE REQUIRED         |  |  |  |  |  |  |
| FRONT YARD - NONE REQUIRED        |  |  |  |  |  |  |
| PARKING REQUIREMENT               |  |  |  |  |  |  |
|                                   |  |  |  |  |  |  |
|                                   |  |  |  |  |  |  |
|                                   |  |  |  |  |  |  |
|                                   |  |  |  |  |  |  |
|                                   |  |  |  |  |  |  |
| LOADING REQUIREMENT               |  |  |  |  |  |  |
| (20,000 TO 50,000 SF GFA)         |  |  |  |  |  |  |
| (5,000 TO 20,000 SF GFA)          |  |  |  |  |  |  |
| (LESS THAN 50,000 SF GFA)         |  |  |  |  |  |  |
|                                   |  |  |  |  |  |  |
| (5,000 TO 20,000 SF GFA)          |  |  |  |  |  |  |
| (5,000 TO 25,000 SF GFA)          |  |  |  |  |  |  |
| COURTS                            |  |  |  |  |  |  |
|                                   |  |  |  |  |  |  |
|                                   |  |  |  |  |  |  |
| ROOF STRUCTURES                   |  |  |  |  |  |  |
|                                   |  |  |  |  |  |  |
|                                   |  |  |  |  |  |  |