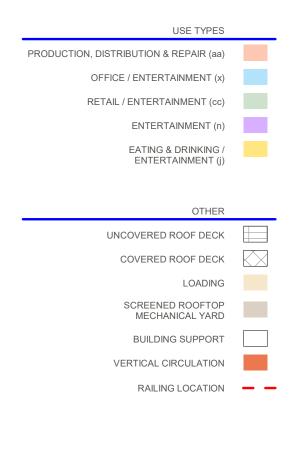

OFFICE - OFF.

PRODUCTION, DISTRIBUTION & REPAIR - PDR EATING & DRINKING - E/D. ENTERTAINMENT - ENT.

| PDR-1 DISTRICT                    |  |  |  |  |  |  |
|-----------------------------------|--|--|--|--|--|--|
| ITEM                              |  |  |  |  |  |  |
| SITE AREA - SF                    |  |  |  |  |  |  |
|                                   |  |  |  |  |  |  |
|                                   |  |  |  |  |  |  |
|                                   |  |  |  |  |  |  |
|                                   |  |  |  |  |  |  |
| TOTAL GROSS FLOOR AREA (GFA) - SF |  |  |  |  |  |  |
| TOTAL AREA - SF                   |  |  |  |  |  |  |
| TOTAL FLOOR AREA RATIO (FAR) - SF |  |  |  |  |  |  |
| BUILDING AREA (FOOTPRINT) - SF    |  |  |  |  |  |  |
| LOT OCCUPANCY                     |  |  |  |  |  |  |
| BUILDING HEIGHT                   |  |  |  |  |  |  |
| REAR YARD DEPTH                   |  |  |  |  |  |  |
|                                   |  |  |  |  |  |  |
| GREEN AREA RATIO (GAR)            |  |  |  |  |  |  |
| SIDE YARD - NONE REQUIRED         |  |  |  |  |  |  |
| FRONT YARD - NONE REQUIRED        |  |  |  |  |  |  |
| PARKING REQUIREMENT               |  |  |  |  |  |  |
|                                   |  |  |  |  |  |  |
|                                   |  |  |  |  |  |  |
|                                   |  |  |  |  |  |  |
|                                   |  |  |  |  |  |  |
|                                   |  |  |  |  |  |  |
| LOADING REQUIREMENT               |  |  |  |  |  |  |
| (20,000 TO 50,000 SF GFA)         |  |  |  |  |  |  |
| (5,000 TO 20,000 SF GFA)          |  |  |  |  |  |  |
| (LESS THAN 50,000 SF GFA)         |  |  |  |  |  |  |
|                                   |  |  |  |  |  |  |
| (5,000 TO 20,000 SF GFA)          |  |  |  |  |  |  |
| (5,000 TO 25,000 SF GFA)          |  |  |  |  |  |  |
| COURTS                            |  |  |  |  |  |  |
|                                   |  |  |  |  |  |  |
|                                   |  |  |  |  |  |  |
| ROOF STRUCTURES                   |  |  |  |  |  |  |
|                                   |  |  |  |  |  |  |
|                                   |  |  |  |  |  |  |

| REQUIRED / PERMITTED PDR-1 (ZR16) 78,950 |                                         |                               |                  |  |  |  |  |  |
|------------------------------------------|-----------------------------------------|-------------------------------|------------------|--|--|--|--|--|
|                                          |                                         |                               |                  |  |  |  |  |  |
|                                          |                                         |                               |                  |  |  |  |  |  |
|                                          |                                         |                               |                  |  |  |  |  |  |
|                                          |                                         |                               |                  |  |  |  |  |  |
| 2.0 FAR - RESTF                          | DICTED LIGES                            | 25 EAD MAYIMI                 | M DEDMITTED      |  |  |  |  |  |
| 2.0 FAR - RESTE                          | 58,170 (EXISTING B                      | 3.5 FAR - MAXIMUM PERMITTED   |                  |  |  |  |  |  |
|                                          | •                                       | ILDING FOOTPRINT)             |                  |  |  |  |  |  |
|                                          | ·                                       | FEET                          |                  |  |  |  |  |  |
| 2.5" PER FOOT OF HE                      |                                         |                               |                  |  |  |  |  |  |
|                                          |                                         | RIZONTAL PLANE 20 FT.         | ABOVE MEAN       |  |  |  |  |  |
|                                          | AT LEAST 0.3                            | (SEC. 11-J208)                |                  |  |  |  |  |  |
|                                          | N                                       | I.A.                          |                  |  |  |  |  |  |
|                                          | No                                      | ONE                           |                  |  |  |  |  |  |
| OFFICE                                   | 0.5 PER 1,000 SF IN EXCESS OF 3,000 SF  |                               |                  |  |  |  |  |  |
| RETAIL                                   | 1.33 PER 1,000 SF IN EXCESS OF 3,000 SF |                               |                  |  |  |  |  |  |
| ENTERTAINMENT                            | 2 PER 1,000 SF                          |                               |                  |  |  |  |  |  |
| EATING & DRINKING                        | 1.33 PER 1,000 SF IN EXCESS OF 3,000 SF |                               |                  |  |  |  |  |  |
| PRODUCTION                               | 1 PER 1,000 SF IN EXCESS OF 3,000 SF    |                               |                  |  |  |  |  |  |
|                                          | LOADING BERTH                           | LOADING PLATFORMS             | SERVICE DELIVERY |  |  |  |  |  |
| OFFICE                                   | 1                                       | 1                             | 1                |  |  |  |  |  |
| RETAIL                                   | 1                                       | 1                             | NONE             |  |  |  |  |  |
| ENTERTAINMENT                            | 0                                       | 0                             | NONE             |  |  |  |  |  |
| EATING & DRINKING                        | 1                                       | 1                             | NONE             |  |  |  |  |  |
| PRODUCTION                               | 1                                       | 1                             | NONE             |  |  |  |  |  |
|                                          | NO                                      | DNE                           |                  |  |  |  |  |  |
|                                          |                                         |                               |                  |  |  |  |  |  |
| REQUIRED/PERMIT                          | ren.                                    |                               |                  |  |  |  |  |  |
|                                          |                                         | enthouse mechanical space     |                  |  |  |  |  |  |
|                                          |                                         | echanical space (Sub. J, Se   |                  |  |  |  |  |  |
|                                          | -                                       | eparate rooftop egress stairw |                  |  |  |  |  |  |