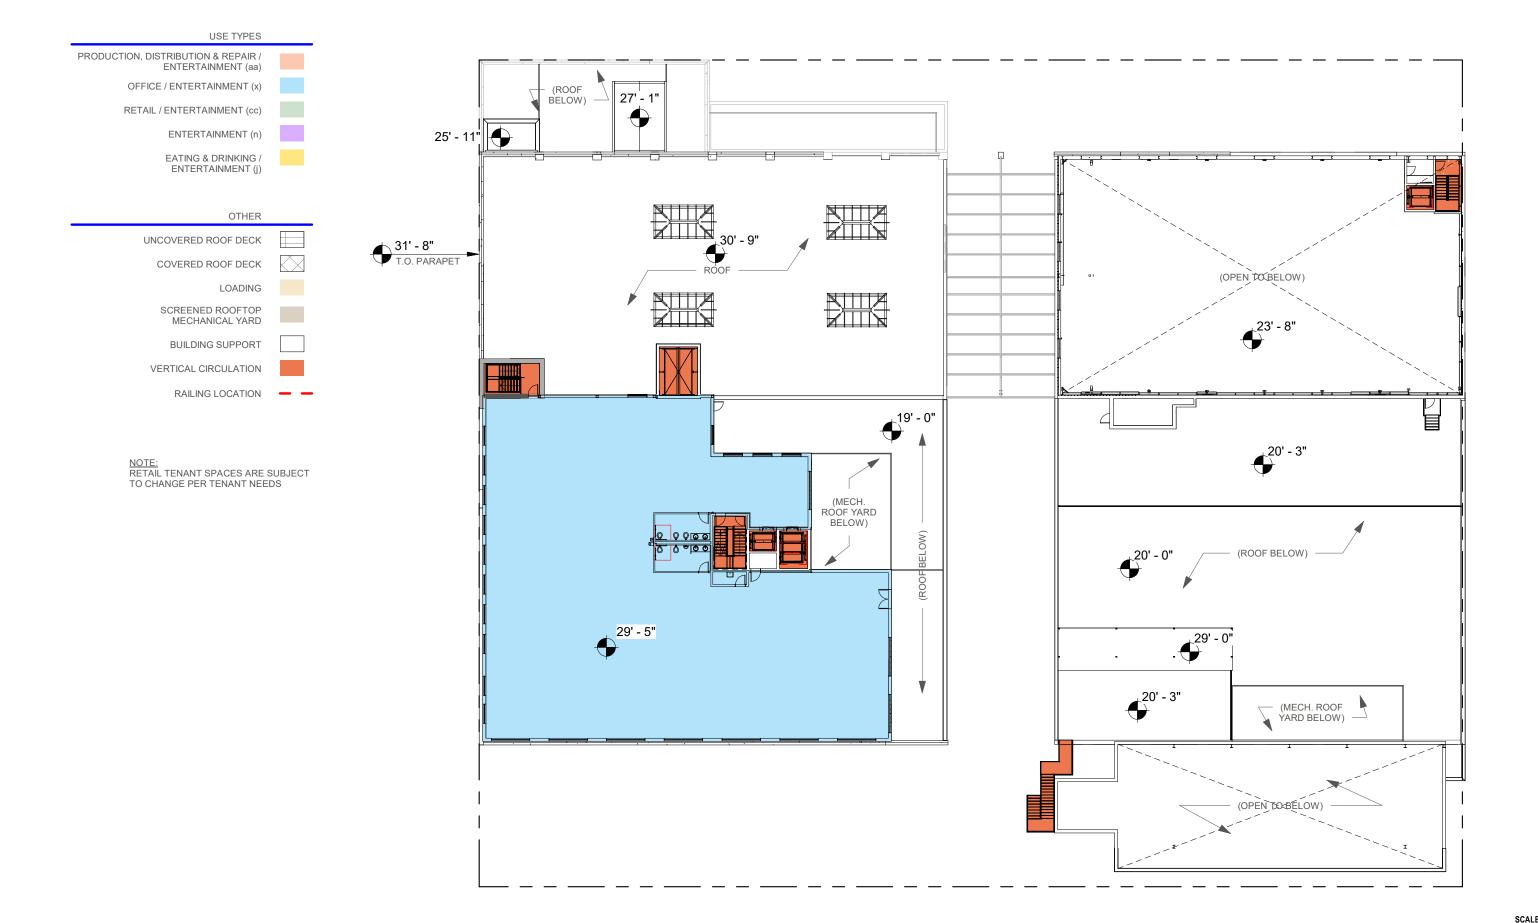

#### **DRAWING INDEX**

- 1 Cover
- 2 Index
- 3 Zoning Data Summary
- 4 Area Plans
- 5 Vicinity Map
- 6 Site Context
- 7 Site Plan
- 8 Approved Cellar Plan
- 9 Proposed Cellar Plan
- 10 Approved First Floor Plan
- 11 Proposed First Floor Plan
- 12 Approved Second Floor Plan
- 13 Proposed Second Floor Plan
- 14 Approved Third Floor Plan
- 15 Proposed Third Floor Plan
- 16 Approved Roof Plan
- 17 Proposed Roof Plan