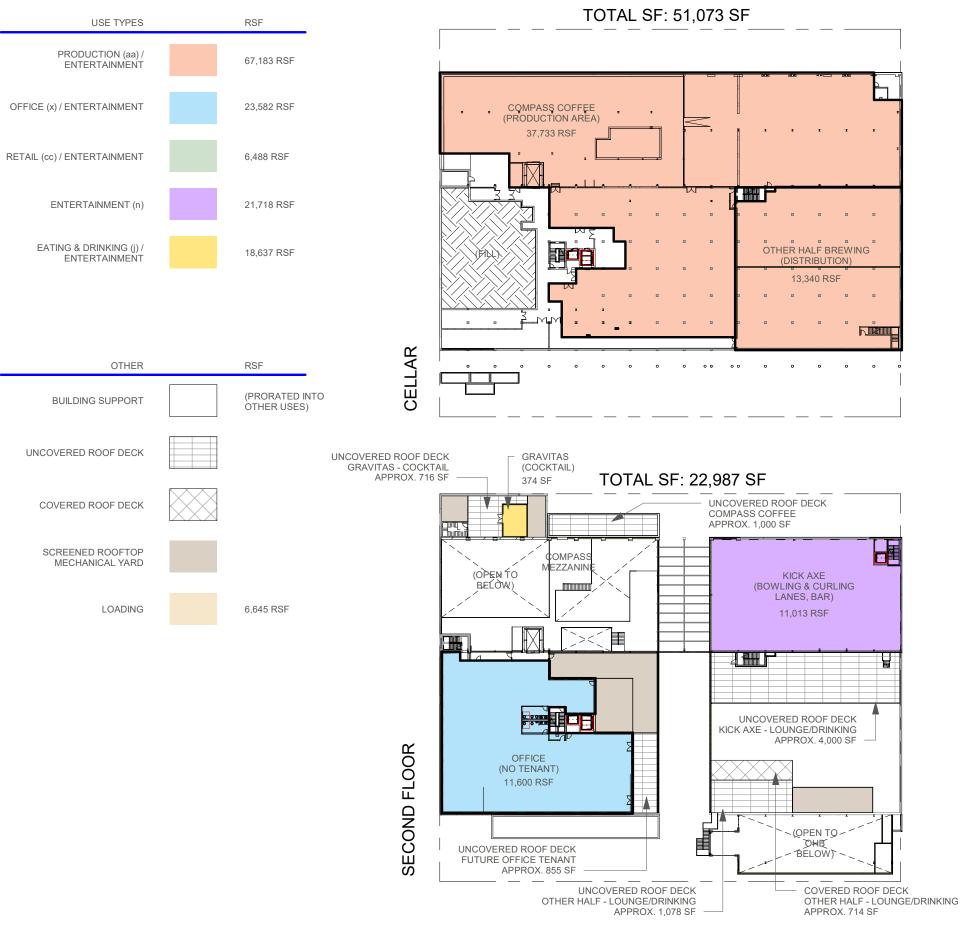

#### **DRAWING INDEX**

- 1 Cover
- 2 Index
- 3 Zoning Data Summary
- 4 Area Plans
- 5 Vicinity Map
- 6 Site Context
- 7 Site Plan
- 8 Approved Cellar Plan
- 9 Proposed Cellar Plan
- 10 Approved First Floor Plan
- 11 Proposed First Floor Plan
- 12 Approved Second Floor Plan
- 13 Proposed Second Floor Plan
- 14 Approved Third Floor Plan
- 15 Proposed Third Floor Plan
- 16 Approved Roof Plan
- 17 Proposed Roof Plan