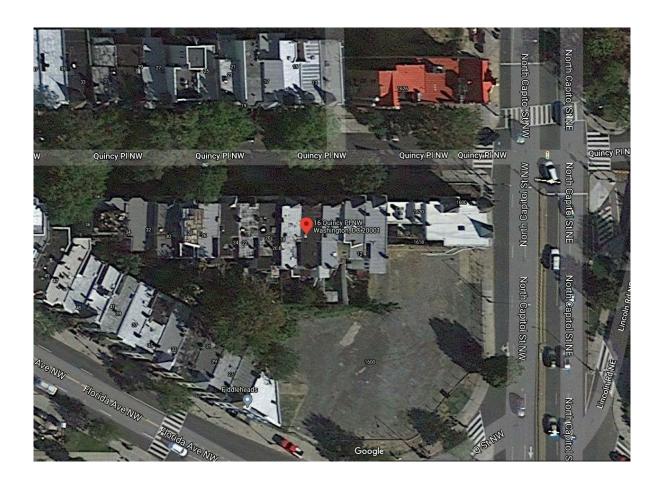

1 Site Plan Aerial 1" = 80'-0"



#### **Emmert Residence**

16 Quincy PI NW, Washington DC, 20001

**Special Exception** 







2 5A 3D Backyard SPE

### **Emmert Residence**

16 Quincy PI NW, Washington DC, 20001

**Special Exception** 











**Lower Level Plan SPE** 

3/16" = 1'-0"



2 First Floor New Work Plan SPE 3/16" = 1'-0"

#### **Emmert Residence**

16 Quincy PI NW, Washington DC, 20001

**Special Exception** 





#### **Emmert Residence**

16 Quincy PI NW, Washington DC, 20001

**Special Exception** 





Image A: Front elevation (for reference, not visible from existing proposed area)



Image D: South elevation

# Emmert Residence 16 Quincy PI NW, Washington DC, 20001



Image B: Existing deck elevation



Image E: Existing stair landing

## **Special Exception**