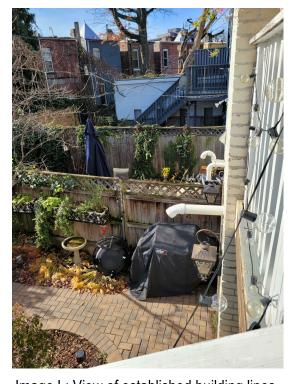

Image K: View towards N. Capitol St NW and of established building lines between subject property and neighboring properties (14 & 12 Quincy PI NW)

Image L: View of established building lines between subject property and neighboring properties (18 & 20 Quincy PI NW)