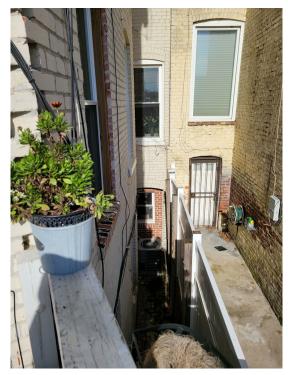

## **Special Exception**

Image C: Existing first floor entrance

Image F: Side yard corridor. Adjacent building fence to the right of the photo

Image G: View of existing rear yard from top of existing deck