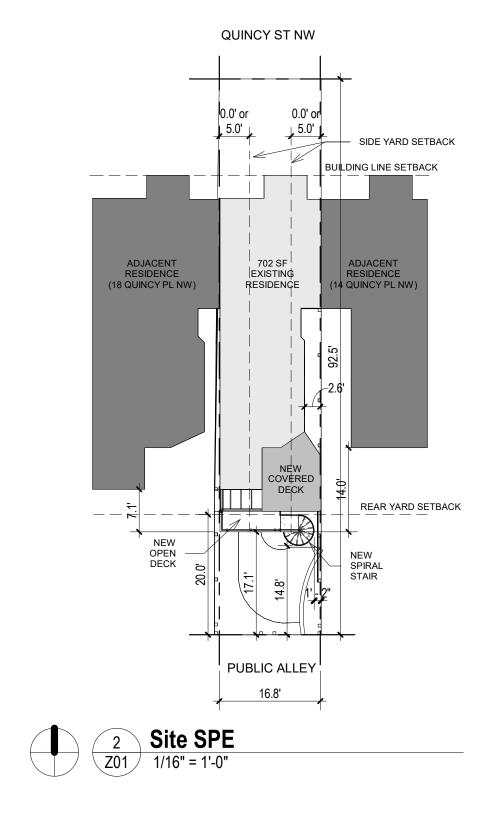

### **Emmert Residence**

16 Quincy PI NW, Washington DC, 20001

**Special Exception** 

**Lower Level Plan SPE** 

3/16" = 1'-0"

2 First Floor New Work Plan SPE 3/16" = 1'-0"