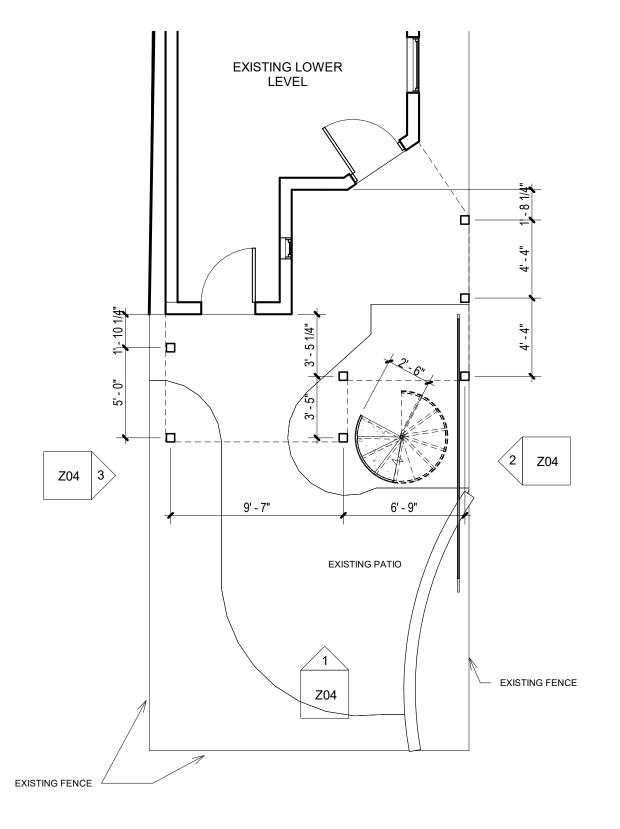

### **Emmert Residence**

16 Quincy PI NW, Washington DC, 20001

**Special Exception** 

**Lower Level Plan SPE** 

3/16" = 1'-0"

2 First Floor New Work Plan SPE 3/16" = 1'-0"