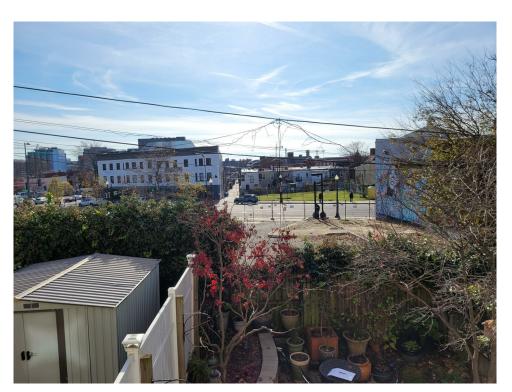

Image H: View south towards Florida Ave. Adjacent property shed on left of photo (14 Quincy PI NW)

Image I: View into adjacent property rear yard (14 Quincy PI NW)

Image J: View of property line between subject property and adjacent property (14 Quincy PI NW)