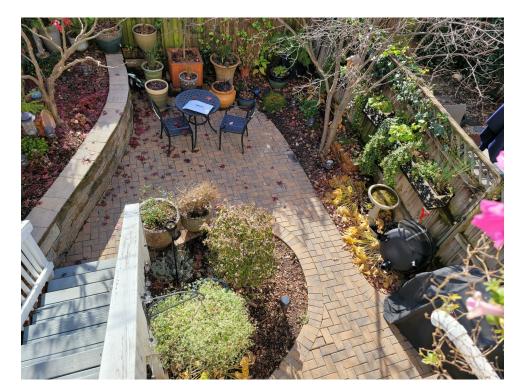

## **Special Exception**

Image C: Existing first floor entrance

Image F: Side yard corridor. Adjacent building fence to the right of the photo

Image G: View of existing rear yard from top of existing deck