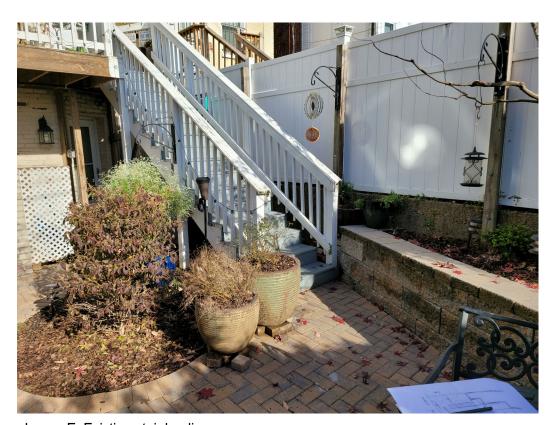

## **Special Exception**

Image C: Existing first floor entrance

Image F: Side yard corridor. Adjacent building fence to the right of the photo

Image G: View of existing rear yard from top of existing deck