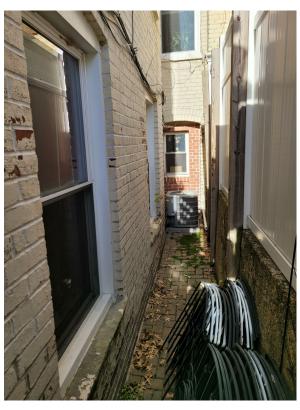

## **Special Exception**

Image C: Existing first floor entrance

Image F: Side yard corridor. Adjacent building fence to the right of the photo

Image G: View of existing rear yard from top of existing deck