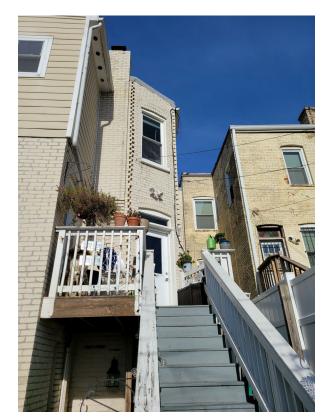

## **Special Exception**

Image C: Existing first floor entrance

Image F: Side yard corridor. Adjacent building fence to the right of the photo

Image G: View of existing rear yard from top of existing deck