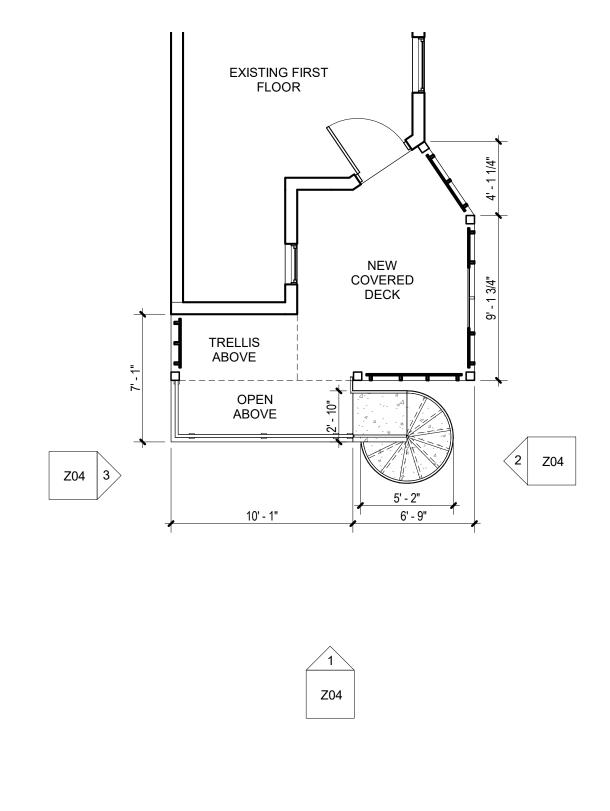

### **Emmert Residence**

16 Quincy PI NW, Washington DC, 20001

**Special Exception** 

**Lower Level Plan SPE** 

3/16" = 1'-0"

2 First Floor New Work Plan SPE 3/16" = 1'-0"