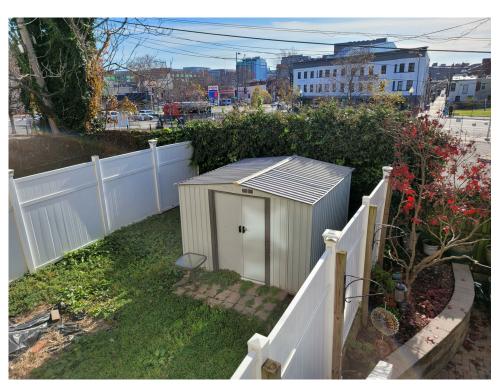

Image H: View south towards Florida Ave. Adjacent property shed on left of photo (14 Quincy PI NW)

Image I: View into adjacent property rear yard (14 Quincy PI NW)

Image J: View of property line between subject property and adjacent property (14 Quincy PI NW)