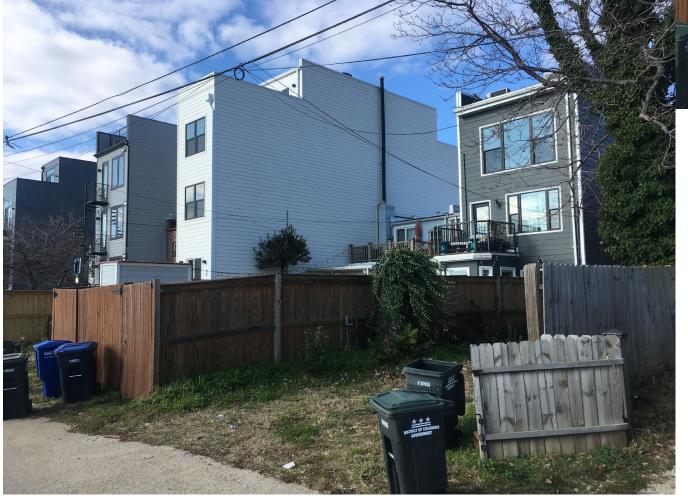

**EXHIBIT NO.6** 

**Fowler Architects** 

View from Alley (L Street SE) looking North

View from Alley (L Street SE) looking North-East

1525 K STREET SE – **PHOTOGRAPHS** 

View from Alley (L Street SE)

looking North-West