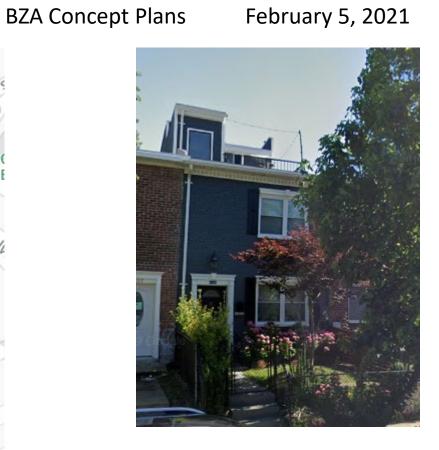

**EXHIBIT NO.6** 

**Fowler Architects** 

View from Alley (L Street SE) looking North

View from Alley (L Street SE) looking North-East

1525 K STREET SE – **PHOTOGRAPHS** 

View from Alley (L Street SE)

looking North-West