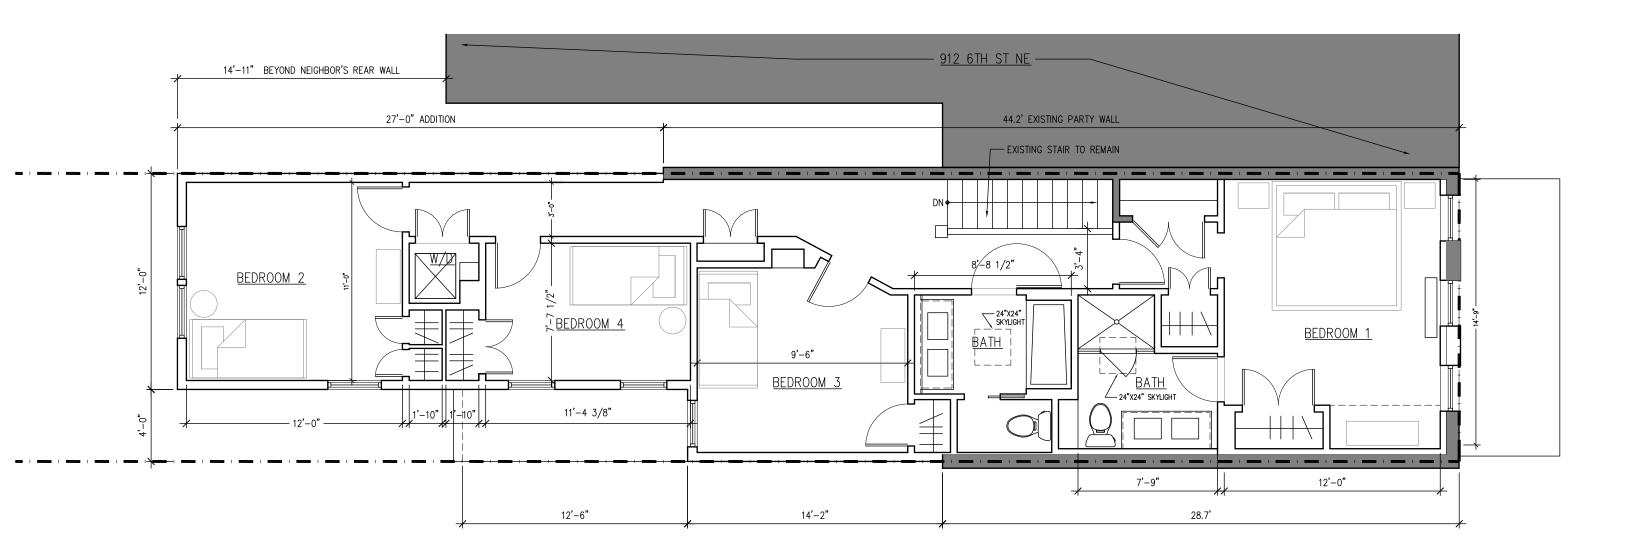

#### TYP. NOTES:

- 1. DASHED LINES INDICATE ELEMENTS TO BE REMOVED UNLESS NOTED OTHERWISE
- 2. DASHED LINES INDICATE ELEVMENT TO BE REMOVED UNO.

### PROPOSED SECOND FLOOR PLAN

Scale: 3/16" = 1'-0"

#### TYP. NOTES:

1. GREY HATCH INDICATES EXISTING WALLS TO REMAIN

GONZALES RESIDENCE

910 6TH ST. NE WASHINGTON, DC 20002

PROPOSED ROOF PLAN

Scale: 3/16" = 1'-0"