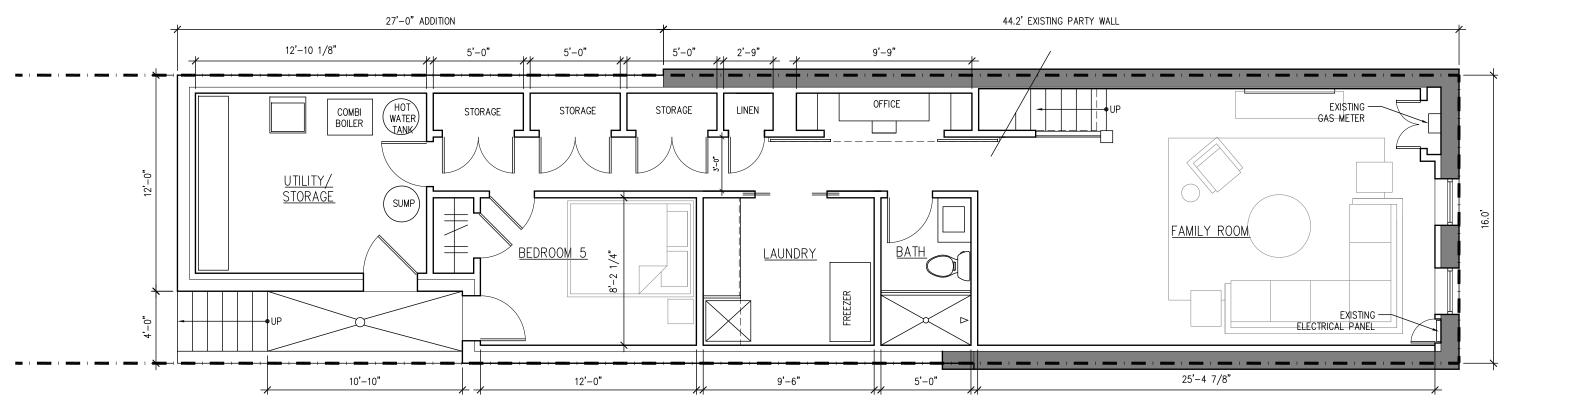

## PROPOSED BASEMENT PLAN

Scale: 3/16" = 1'-0"

#### TYP. NOTES:

1. GREY HATCH INDICATES EXISTING WALLS TO REMAIN

GONZALES RESIDENCE

910 6TH ST. NE WASHINGTON, DC 20002

### GONZALES RESIDENCE

910 6TH ST. NE WASHINGTON, DC 20002