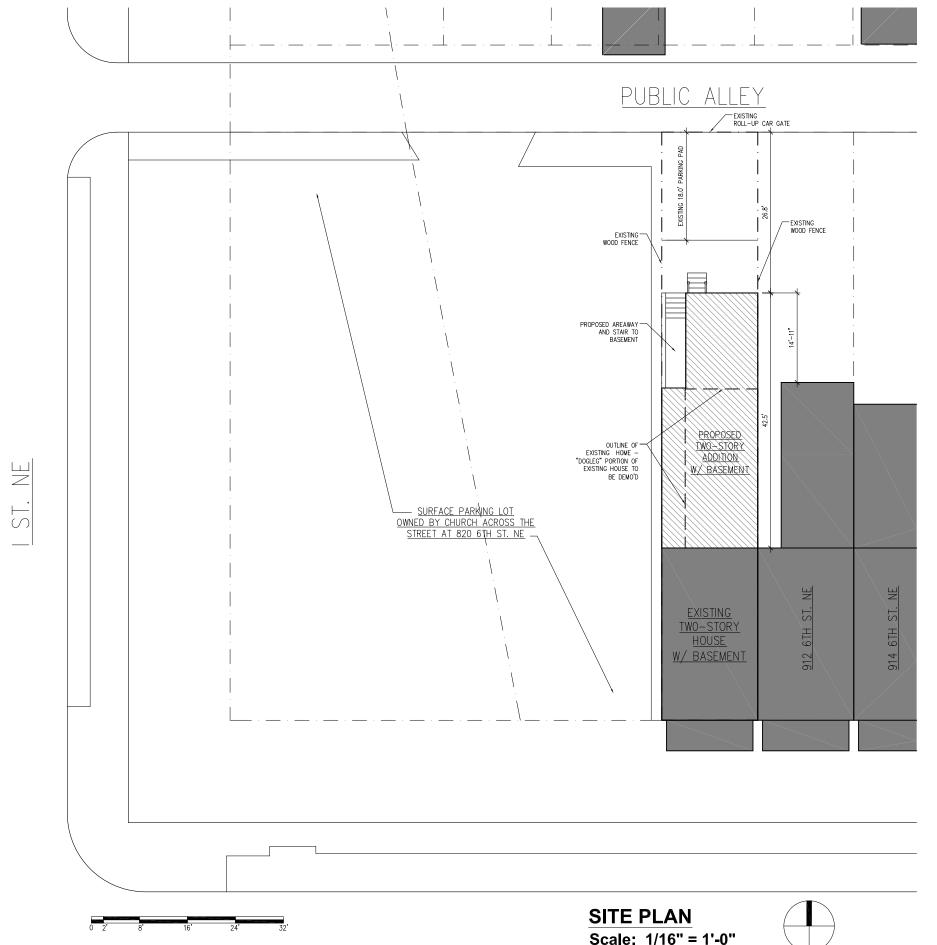

PROJECT DATA

ADDRESS: 910 6TH ST. NE WASHINGTON, DC 20002

SQUARE: 0831, LOT: 0039 ZONE: RF-1 LOT AREA: 1,568 SF TWO STORY ROW DWELLING - SINGLE FAMILY

EXISTING GROSS SF = 2,076 SF PROPOSED GROSS SF = 3,178 SF

EXISTING LOT COVERAGE: 819 SF = 52.2% PROPOSED LOT COVERAGE: 1,076 = 68.6%

EXISTING REAR YARD: 37.8' PROPOSED REAR YARD: 26.8'

PROJECTION BEYOND NEIGHBOR'S REAR WALL (@ SECOND

FLOOR) = 14'-11"

EXISTING SIDE YARD: N/A PROPOSED SIDE YARD: N/A

**EXISTING STORIES: TWO** 

PROPOSED STORIES: UNCHANGED

EXISTING HEIGHT: 25'-0"

PROPOSED HEIGHT: UNCHANGED

PROJECT DESCRIPTION: ADD A TWO-STORY REAR ADDITION AND

RENOVATE THE EXISTING HOUSE.

### TYP. NOTES:

1. DASHED LINES INDICATE ELEMENTS TO BE REMOVED UNLESS NOTED OTHERWISE

2. DASHED LINES INDICATE ELEVMENT TO BE REMOVED UNO.

#### TYP. NOTES:

- 1. DASHED LINES INDICATE ELEMENTS TO BE REMOVED UNLESS NOTED OTHERWISE
- 2. DASHED LINES INDICATE ELEVMENT TO BE REMOVED UNO.