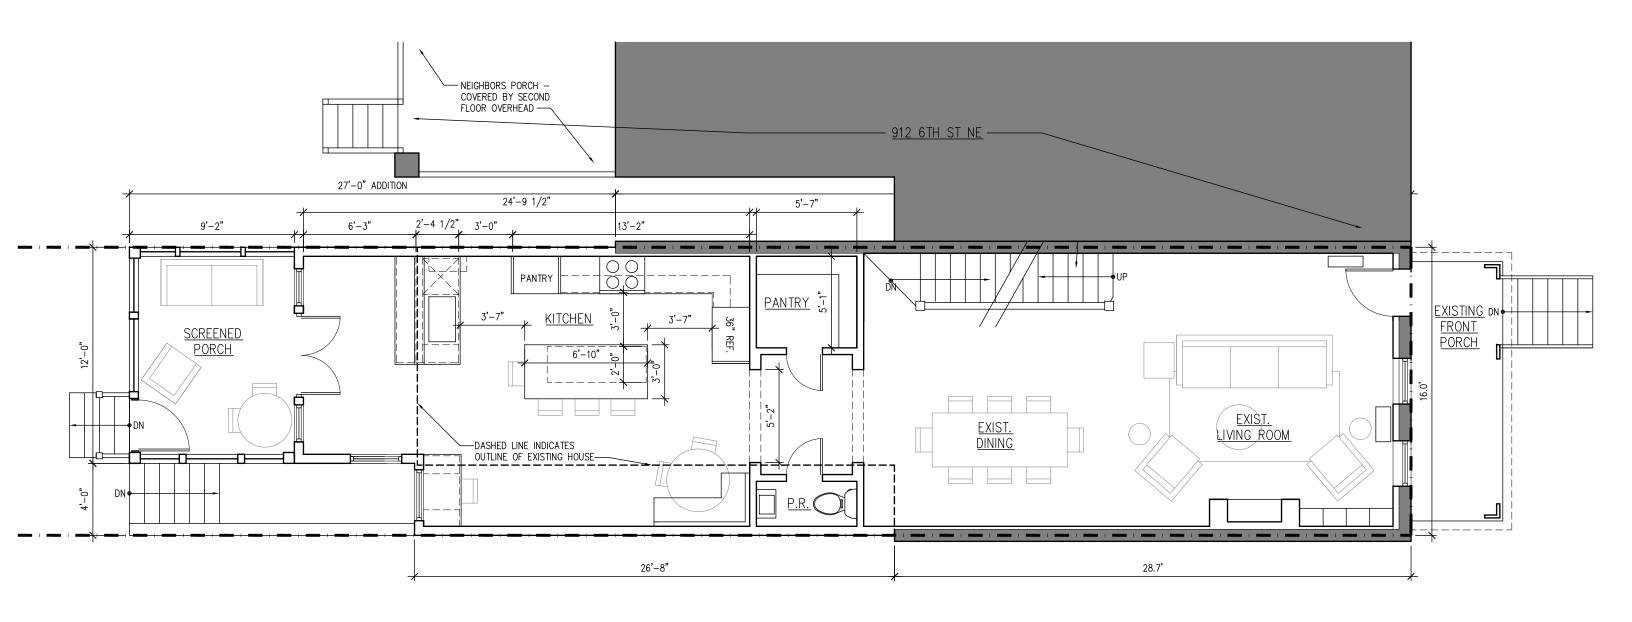

## PROPOSED FIRST FLOOR PLAN

Scale: 3/16" = 1'-0"

#### TYP. NOTES:

1. GREY HATCH INDICATES EXISTING WALLS TO REMAIN

GONZALES RESIDENCE

910 6TH ST. NE WASHINGTON, DC 20002

September 24, 2018
BRITTINGHAM ARCHITECTURE PLLC