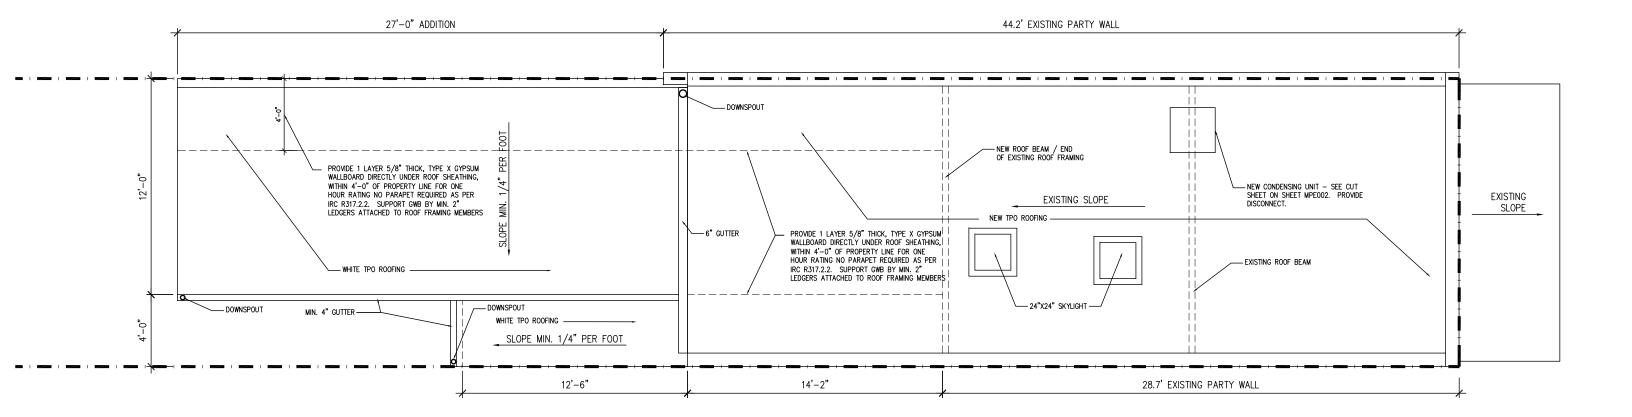

#### TYP. NOTES:

1. GREY HATCH INDICATES EXISTING WALLS TO REMAIN

GONZALES RESIDENCE

910 6TH ST. NE WASHINGTON, DC 20002

PROPOSED ROOF PLAN

Scale: 3/16" = 1'-0"

#### TYP. NOTES:

1. GREY HATCH INDICATES EXISTING WALLS TO REMAIN