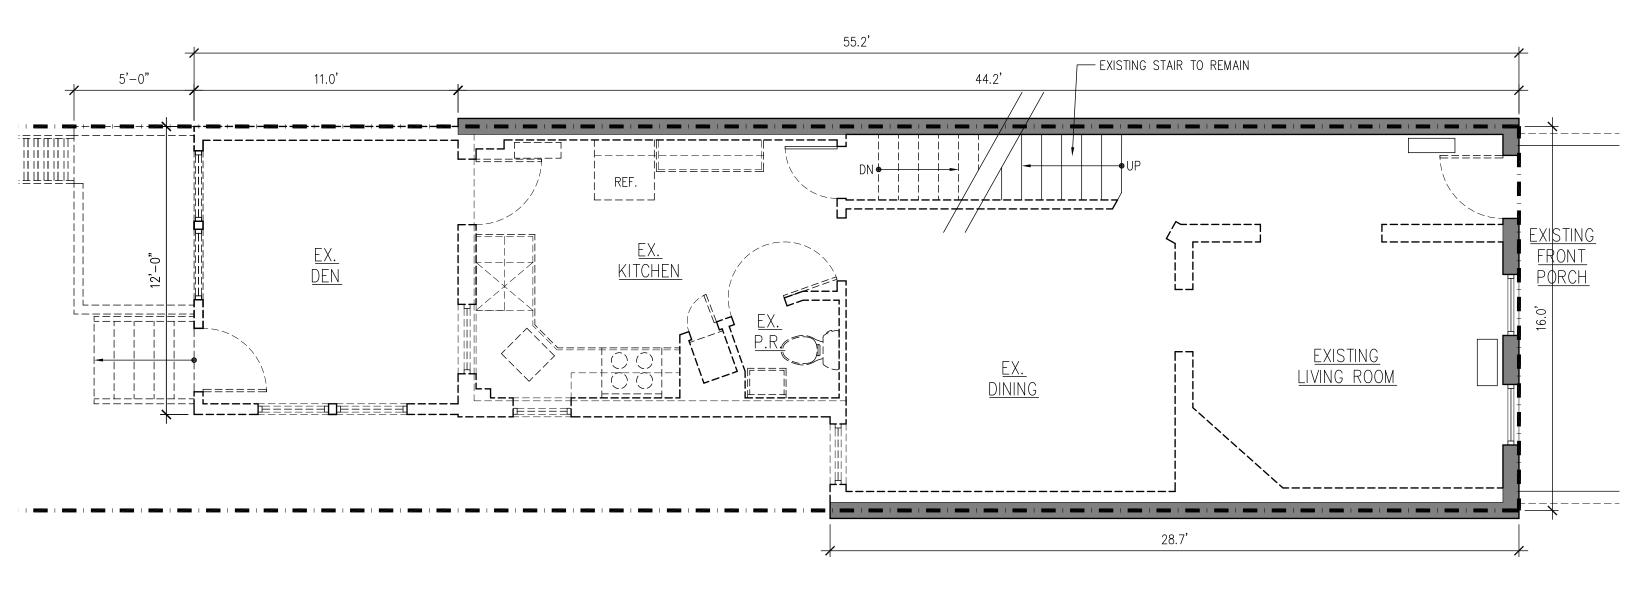

### TYP. NOTES:

1. DASHED LINES INDICATE ELEMENTS TO BE REMOVED UNLESS NOTED OTHERWISE

2. DASHED LINES INDICATE ELEVMENT TO BE REMOVED UNO.

### GONZALES RESIDENCE

910 6TH ST. NE WASHINGTON, DC 20002