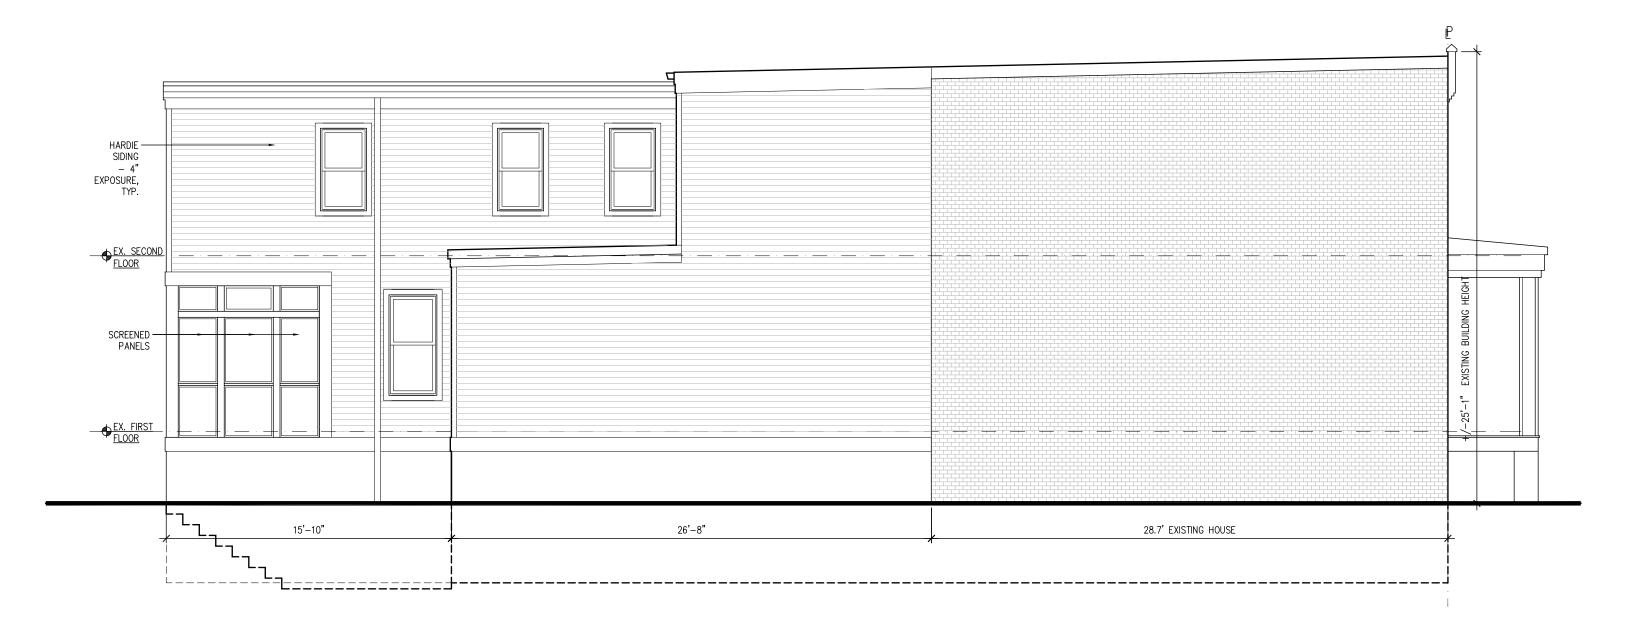

ONZALES RESIDENCE

910 6TH ST. NE WASHINGTON, DC 20002



## PROPOSED FIRST FLOOR PLAN

Scale: 3/16" = 1'-0"



#### TYP. NOTES:

1. GREY HATCH INDICATES EXISTING WALLS TO REMAIN



GONZALES RESIDENCE

910 6TH ST. NE WASHINGTON, DC 20002

September 24, 2018
BRITTINGHAM ARCHITECTURE PLLC



#### TYP. NOTES:

- 1. DASHED LINES INDICATE ELEMENTS TO BE REMOVED UNLESS NOTED OTHERWISE
- 2. DASHED LINES INDICATE ELEVMENT TO BE REMOVED UNO.





### PROPOSED SECOND FLOOR PLAN

Scale: 3/16" = 1'-0"



#### TYP. NOTES:

1. GREY HATCH INDICATES EXISTING WALLS TO REMAIN



GONZALES RESIDENCE

910 6TH ST. NE WASHINGTON, DC 20002



PROPOSED ROOF PLAN

Scale: 3/16" = 1'-0"



#### TYP. NOTES:

1. GREY HATCH INDICATES EXISTING WALLS TO REMAIN





### **PROPOSED REAR ELEVATION**

Scale: 3/16" = 1'-0"





# **EXISTING SIDE ELEVATION (SOUTH)**

Scale: 3/16" = 1'-0"

## **PROPOSED SIDE ELEVATION**

Scale: 3/16" = 1'-0"



GONZALES RESIDENCE

September 24, 2018 BRITTINGHAM ARCHITECTURE PLLC