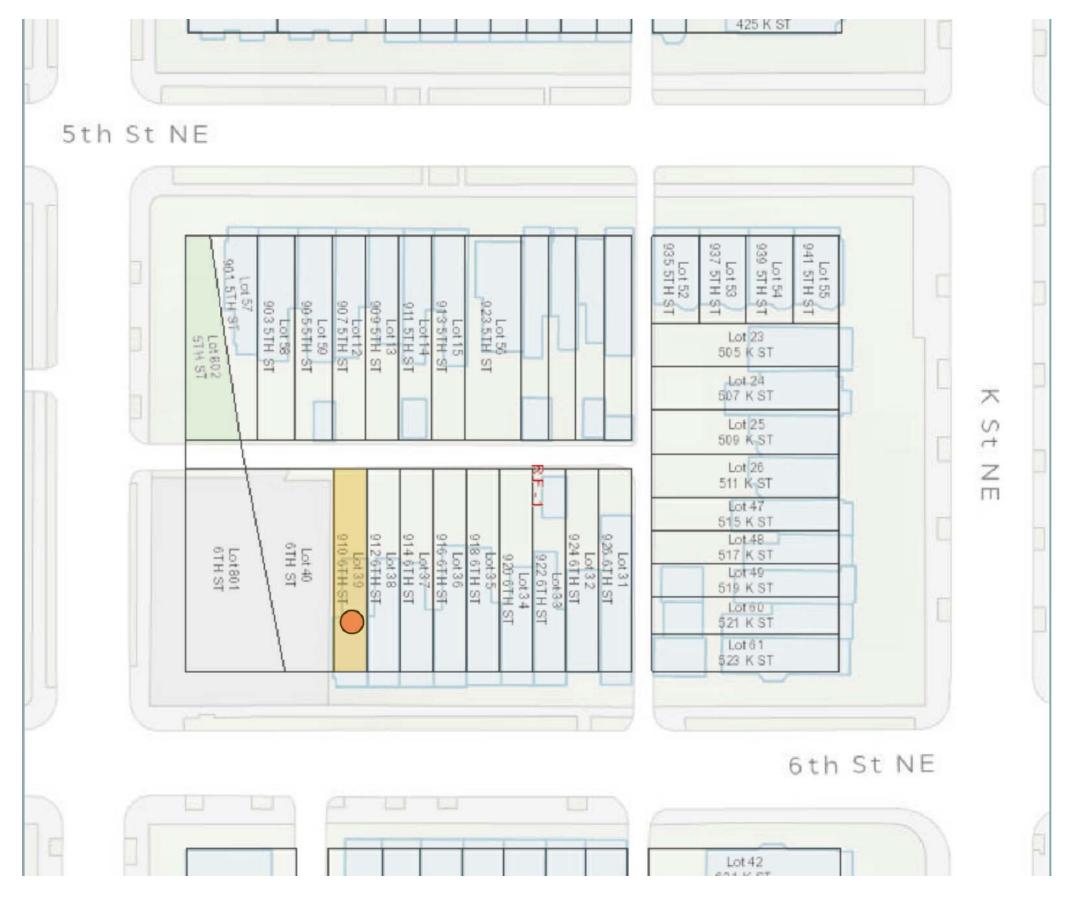

### **VICINITY MAP**

**Board of Zoning Adjustmer** 

BLOCK PLAN Scale: NTS

1. DASHED LINES INDICATE ELEMENTS TO BE REMOVED UNLESS NOTED OTHERWISE

2. DASHED LINES INDICATE ELEVMENT TO BE REMOVED UNO.