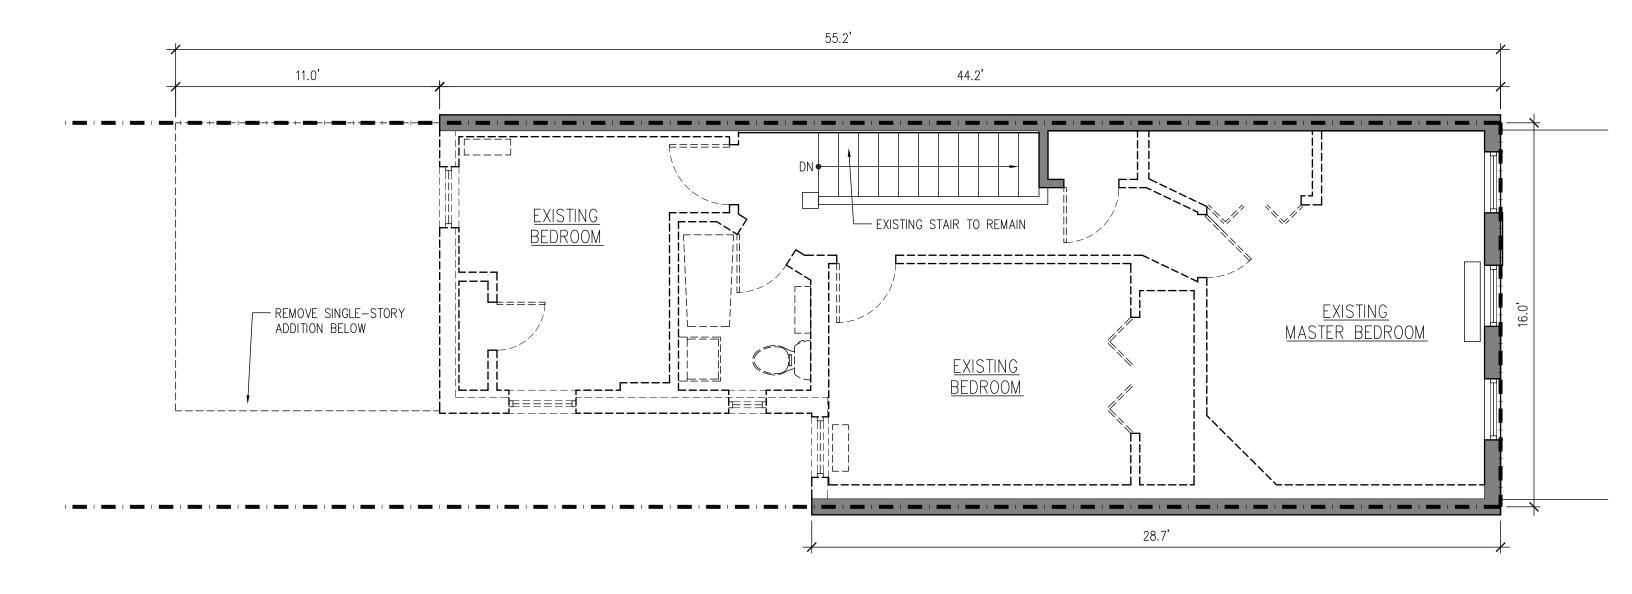

#### TYP. NOTES:

1. GREY HATCH INDICATES EXISTING WALLS TO REMAIN

GONZALES RESIDENCE

910 6TH ST. NE WASHINGTON, DC 20002

### TYP. NOTES:

1. DASHED LINES INDICATE ELEMENTS TO BE REMOVED UNLESS NOTED OTHERWISE

2. DASHED LINES INDICATE ELEVMENT TO BE REMOVED UNO.

### GONZALES RESIDENCE

910 6TH ST. NE WASHINGTON, DC 20002