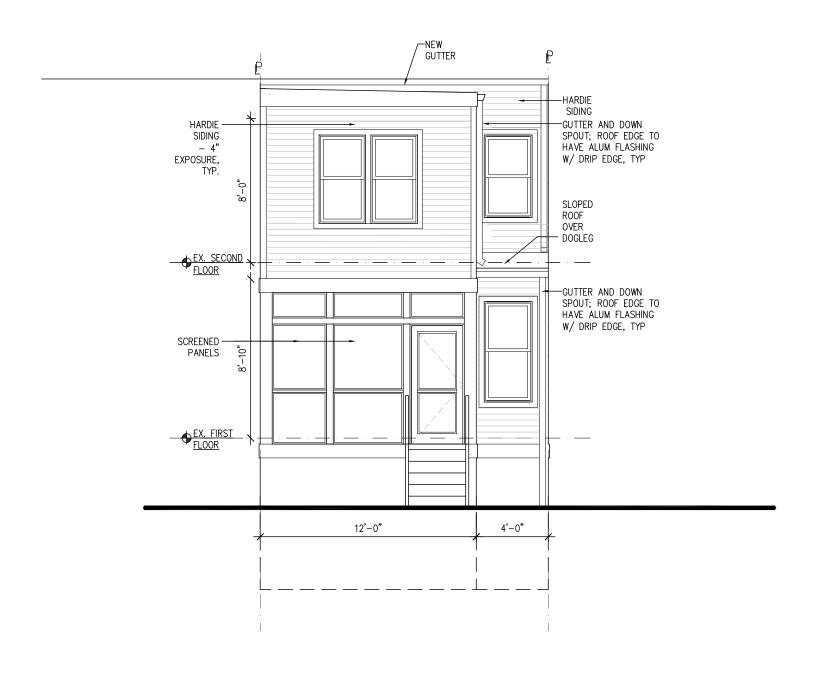

## **PROPOSED SIDE ELEVATION**

Scale: 3/16" = 1'-0"

GONZALES RESIDENCE

September 24, 2018 BRITTINGHAM ARCHITECTURE PLLC