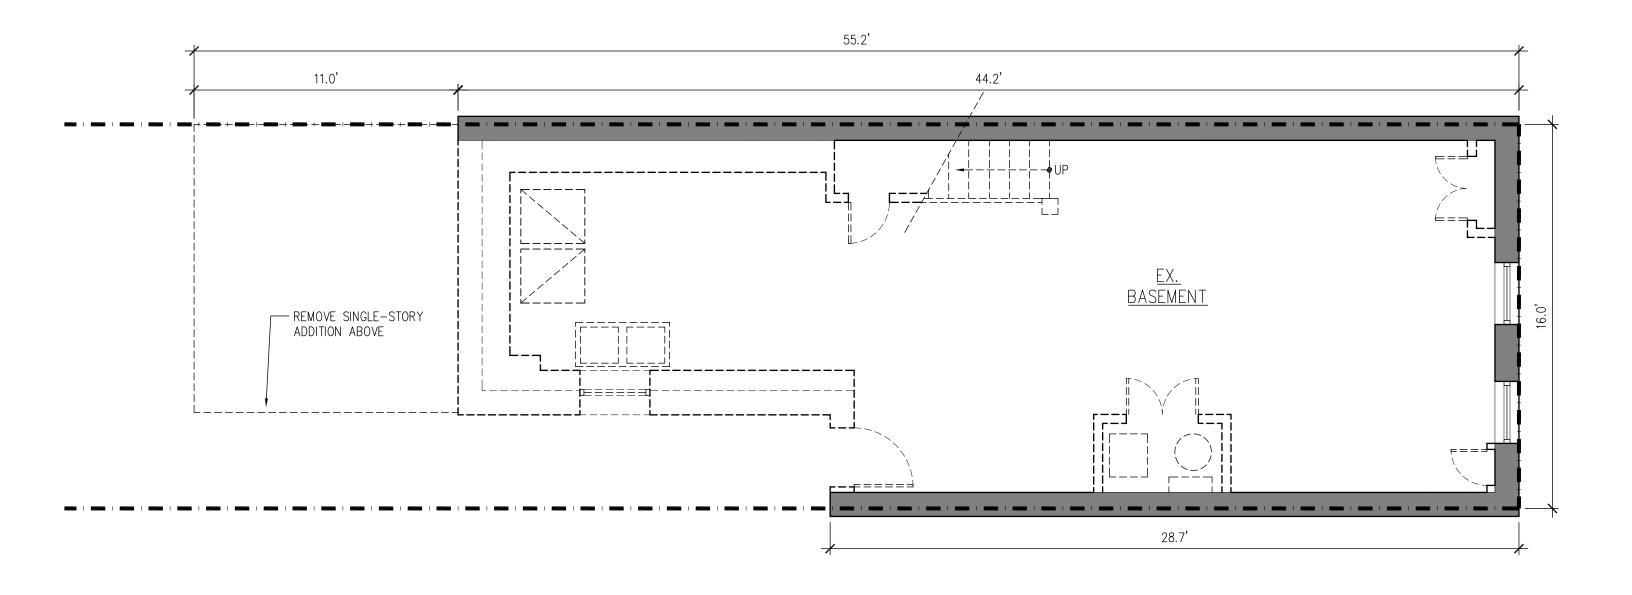

### TYP. NOTES:

1. DASHED LINES INDICATE ELEMENTS TO BE REMOVED UNLESS NOTED OTHERWISE

2. DASHED LINES INDICATE ELEVMENT TO BE REMOVED UNO.

#### TYP. NOTES:

- 1. DASHED LINES INDICATE ELEMENTS TO BE REMOVED UNLESS NOTED OTHERWISE
- 2. DASHED LINES INDICATE ELEVMENT TO BE REMOVED UNO.

#### TYP. NOTES:

1. GREY HATCH INDICATES EXISTING WALLS TO REMAIN

GONZALES RESIDENCE

910 6TH ST. NE WASHINGTON, DC 20002

### GONZALES RESIDENCE

910 6TH ST. NE WASHINGTON, DC 20002