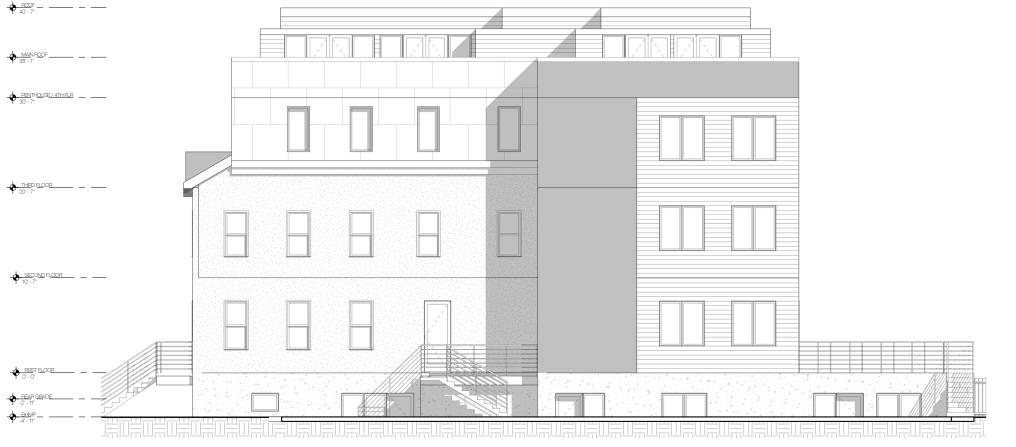

## 3 SOUTH (REAR) ELEVATION

1 LONGITUDINAL SECTION 1

9 UNIT RENOVATION / ADDITION 4457 MACARTHUR BLVD NW, WASHINGTON DC 20007

3 Section 3

2 LONGITUDINAL SECTION 2

9 UNIT RENOVATION / ADDITION 4457 MACARTHUR BLVD NW, WASHINGTON DC 20007