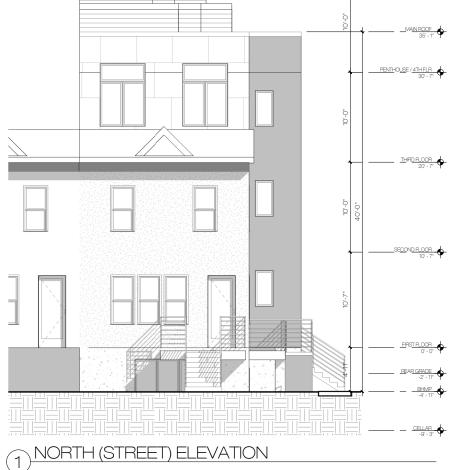

## 9 UNIT RENOVATION / ADDITION 4457 MACARTHUR BLVD NW, WASHINGTON DC 20007

- - <u>ROOF</u>