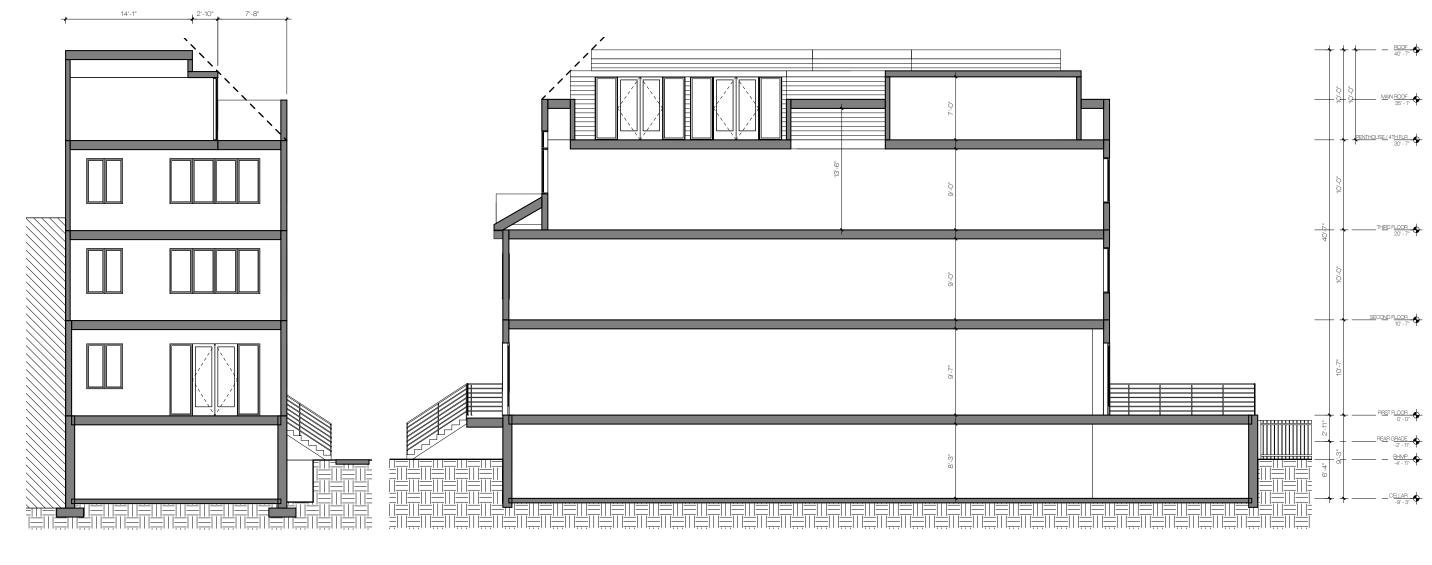

## 3 SOUTH (REAR) ELEVATION

1 LONGITUDINAL SECTION 1

9 UNIT RENOVATION / ADDITION 4457 MACARTHUR BLVD NW, WASHINGTON DC 20007

3 Section 3

2 LONGITUDINAL SECTION 2

9 UNIT RENOVATION / ADDITION 4457 MACARTHUR BLVD NW, WASHINGTON DC 20007