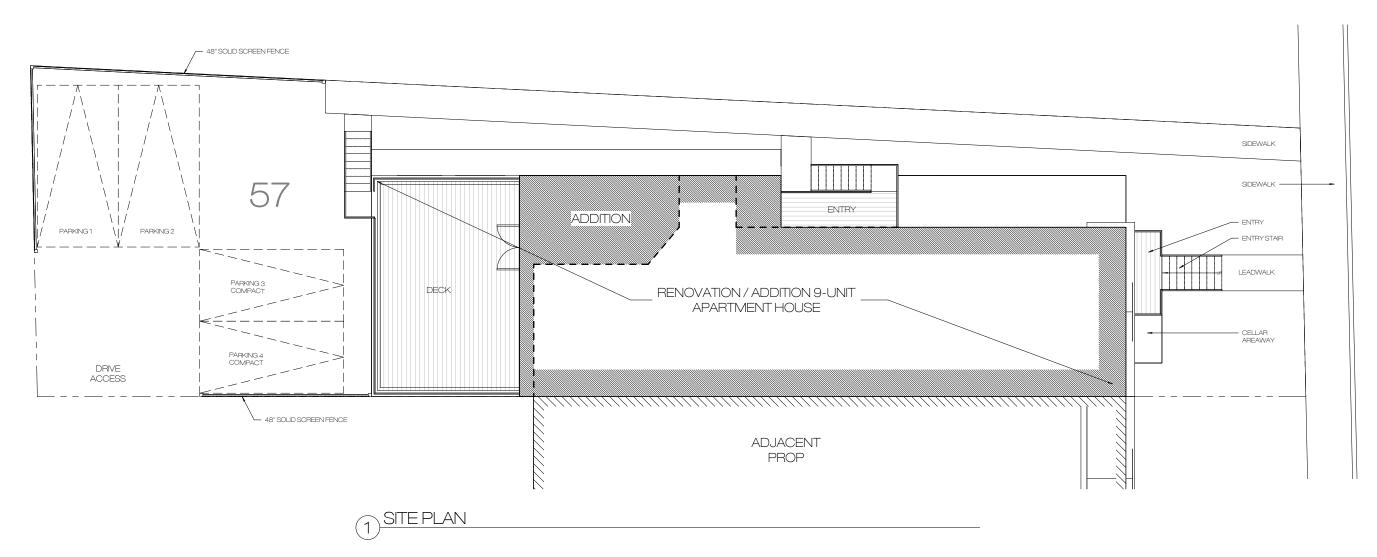

## MACARTHUR ST NW

9 UNIT RENOVATION / ADDITION 4457 MACARTHUR BLVD NW, WASHINGTON DC 20007