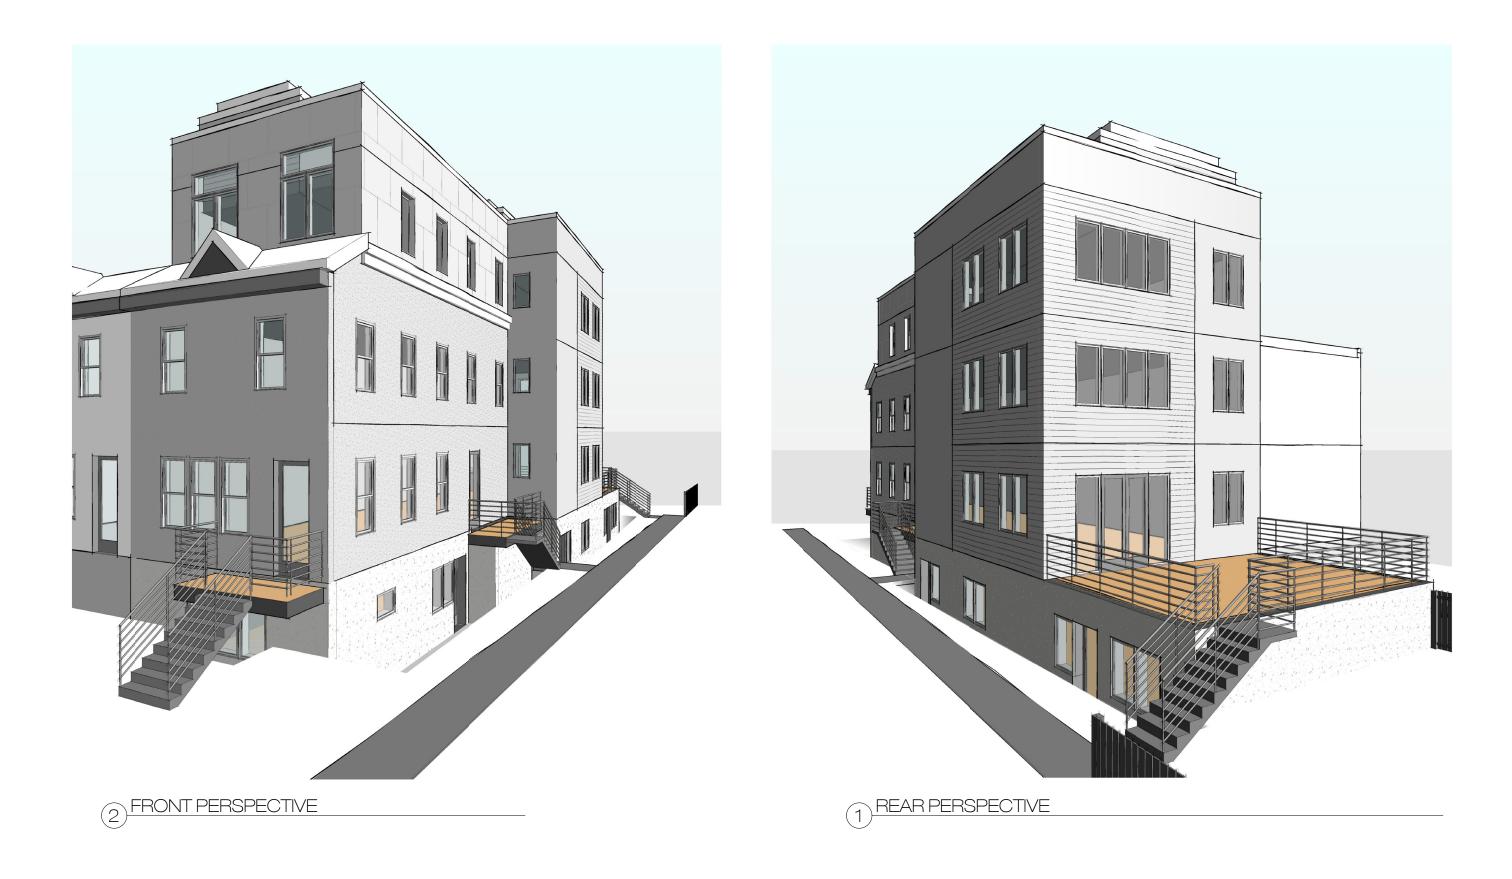

## 4457 MACARTHUR

9-UNIT RENOVATION / ADDITION 4457 MACARTHUR BLVD NW, WASHINGTON DC 20007

> Board of Zoning Adjustment District of Columbia CASE NO.20380 EXHIBIT NO.6

9 UNIT RENOVATION / ADDITION 4457 MACARTHUR BLVD NW, WASHINGTON DC 20007  $\bigcirc$ 