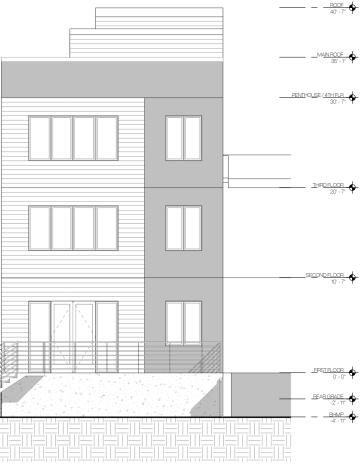

## 9 UNIT RENOVATION / ADDITION 4457 MACARTHUR BLVD NW, WASHINGTON DC 20007

- - <u>ROOF</u>