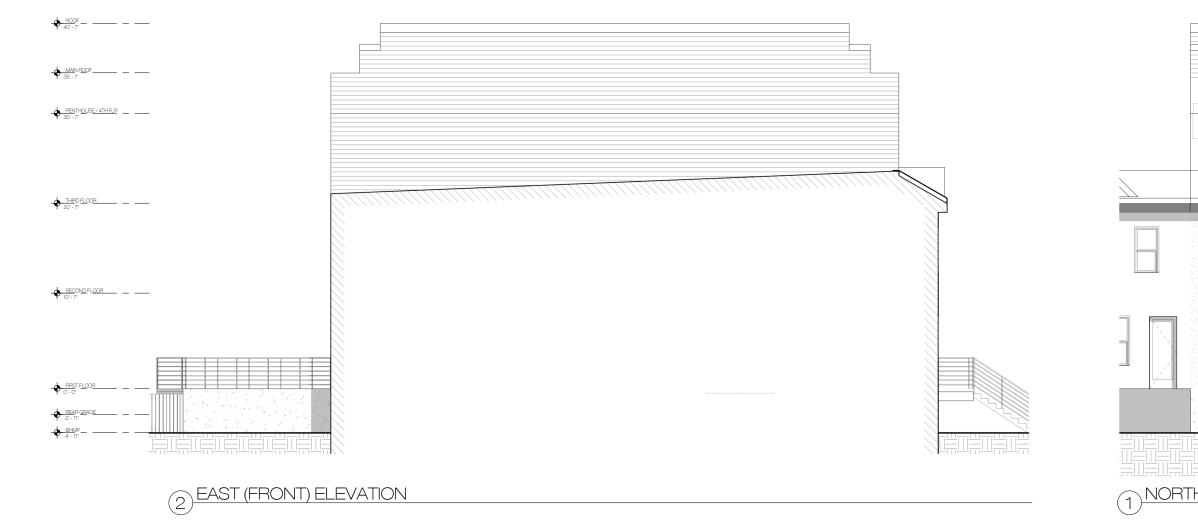

## 3 SOUTH (REAR) ELEVATION

1 LONGITUDINAL SECTION 1

9 UNIT RENOVATION / ADDITION 4457 MACARTHUR BLVD NW, WASHINGTON DC 20007

3 Section 3

2 LONGITUDINAL SECTION 2

9 UNIT RENOVATION / ADDITION 4457 MACARTHUR BLVD NW, WASHINGTON DC 20007