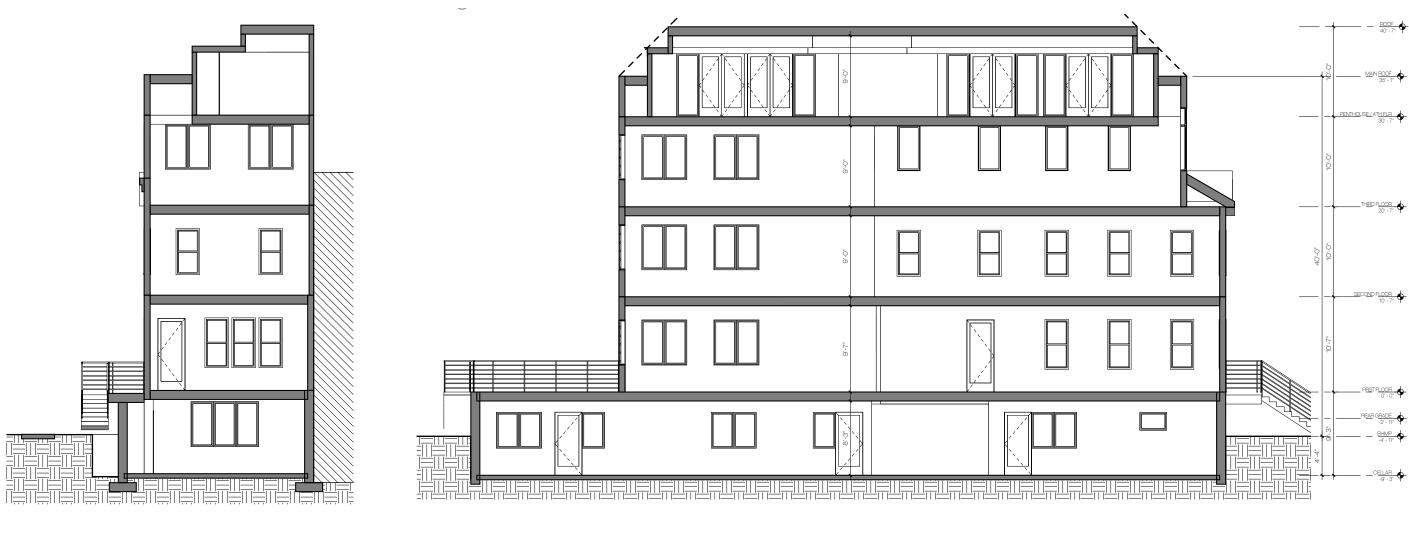

## 3 SOUTH (REAR) ELEVATION

1 LONGITUDINAL SECTION 1

9 UNIT RENOVATION / ADDITION 4457 MACARTHUR BLVD NW, WASHINGTON DC 20007

3 Section 3

2 LONGITUDINAL SECTION 2

9 UNIT RENOVATION / ADDITION 4457 MACARTHUR BLVD NW, WASHINGTON DC 20007