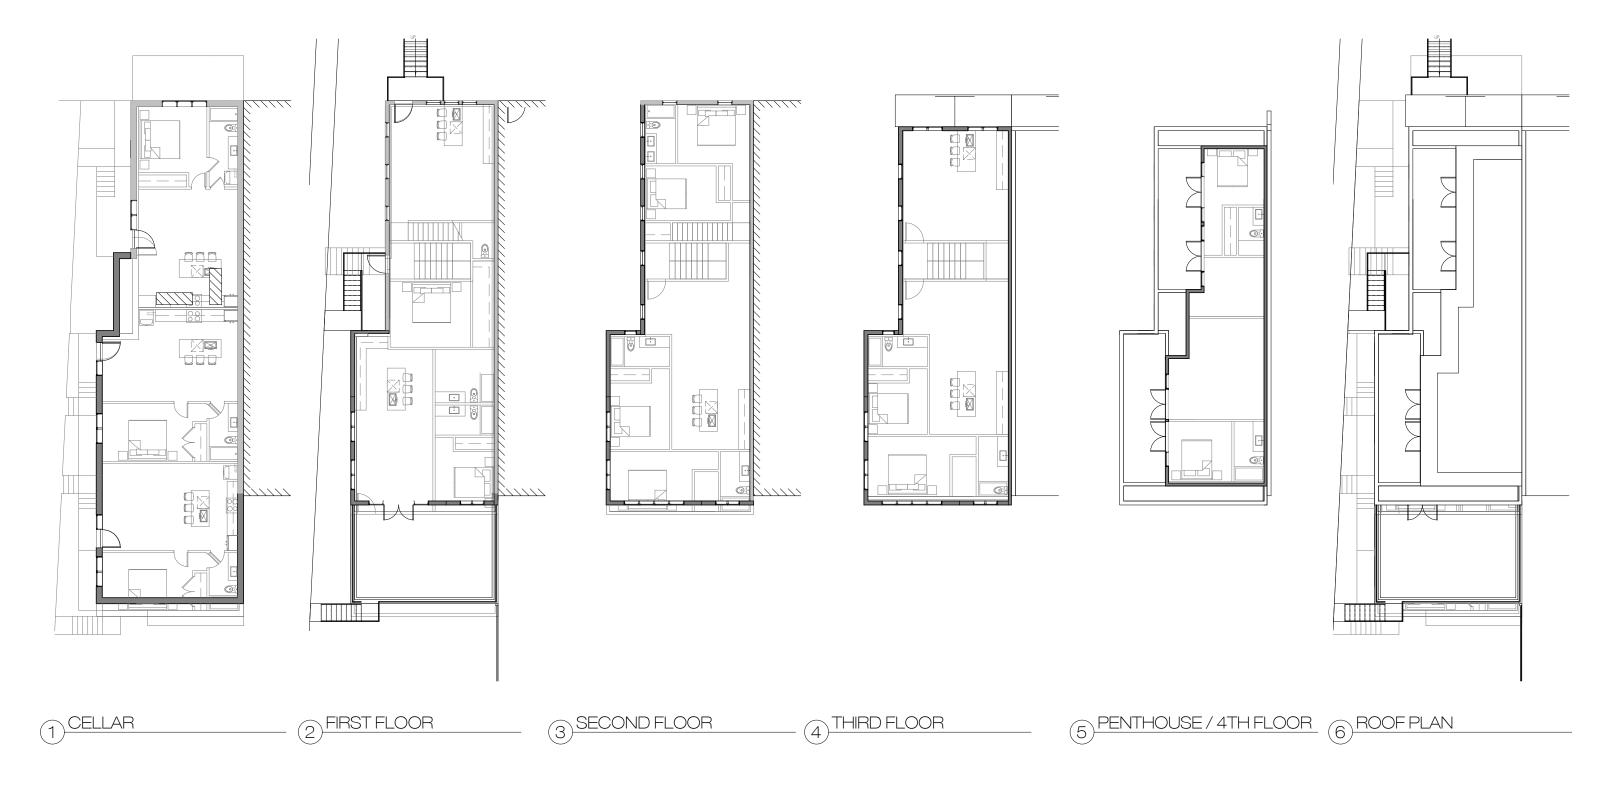

## 9 UNIT RENOVATION / ADDITION 4457 MACARTHUR BLVD NW, WASHINGTON DC 20007

- - <u>ROOF</u>