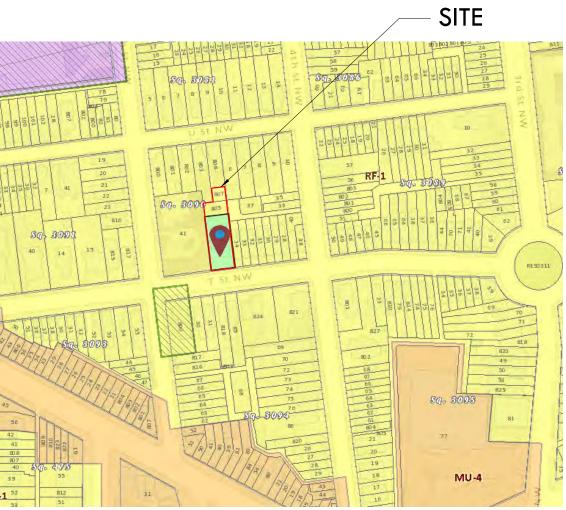

ZPD - CONCEPT REVIEW 03/06/2020 EXISTING CONTEXT & ZONING MAP

Board of Zoning Adjustment District of Columbia

SD1.2

U St NW

Birdhouse Bed & Breakfast

LeDroit Market

4th St NW

UStNW