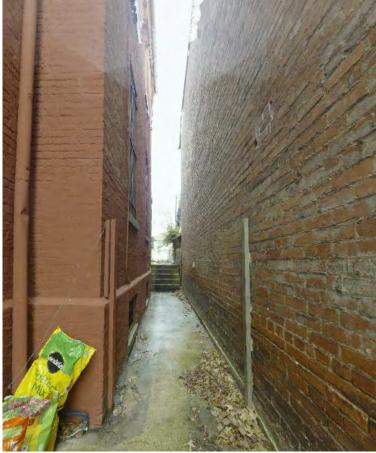

## REAR YARD LOOKING NORTH

REAR YARD LOOKING SOUTH

WEST SIDE YARD

421 T STREET NW Washington, DC 20001 ZPD - CONCEPT REVIEW 03/06/2020 EXISTING PHOTOGRAPHS - REAR