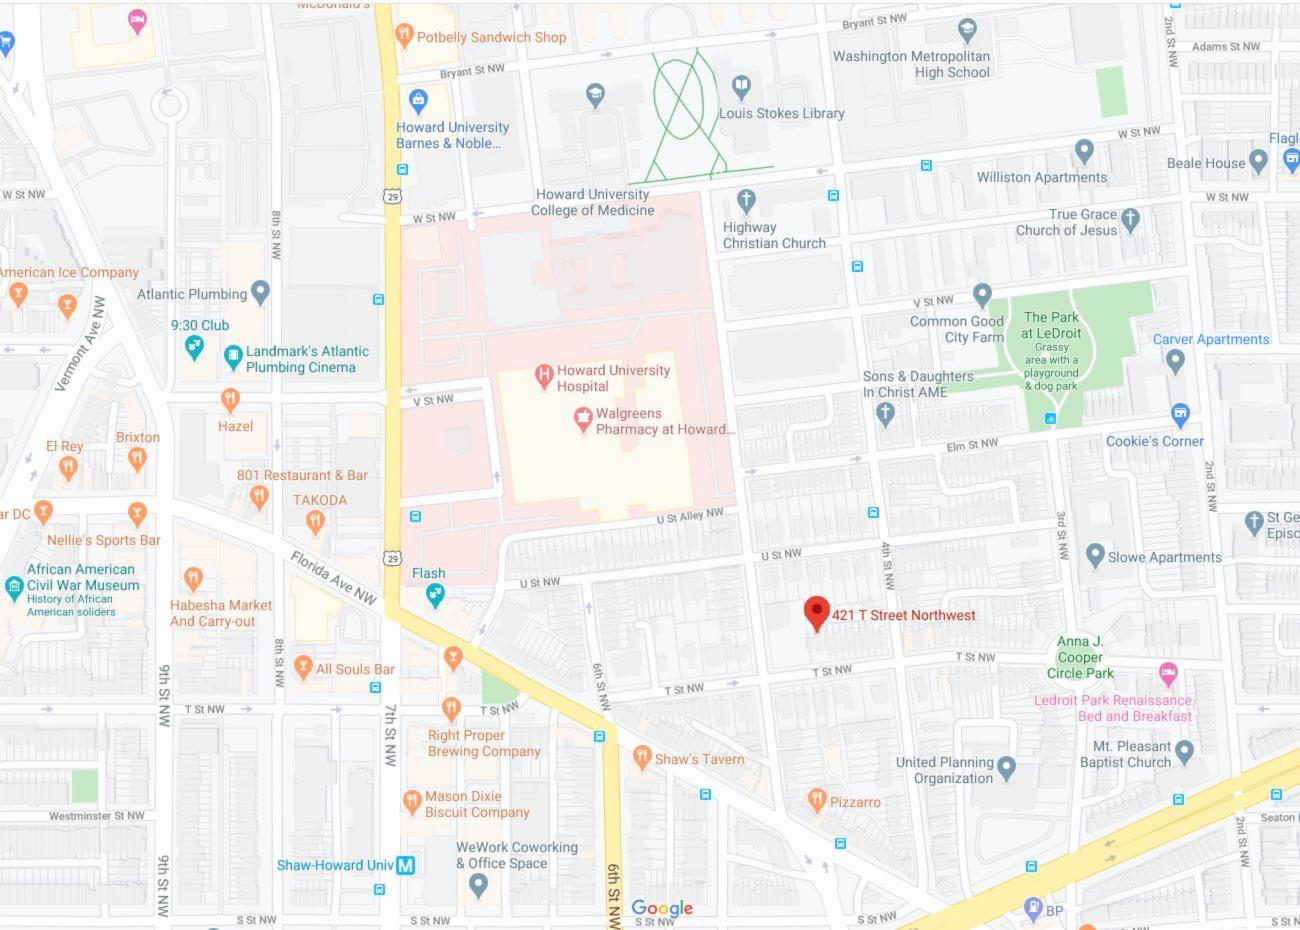

ZPD - CONCEPT REVIEW 03/06/2020 EXISTING CONTEXT & ZONING MAP

Board of Zoning Adjustment District of Columbia

SD1.2

U St NW

Birdhouse Bed & Breakfast

LeDroit Market

4th St NW

UStNW