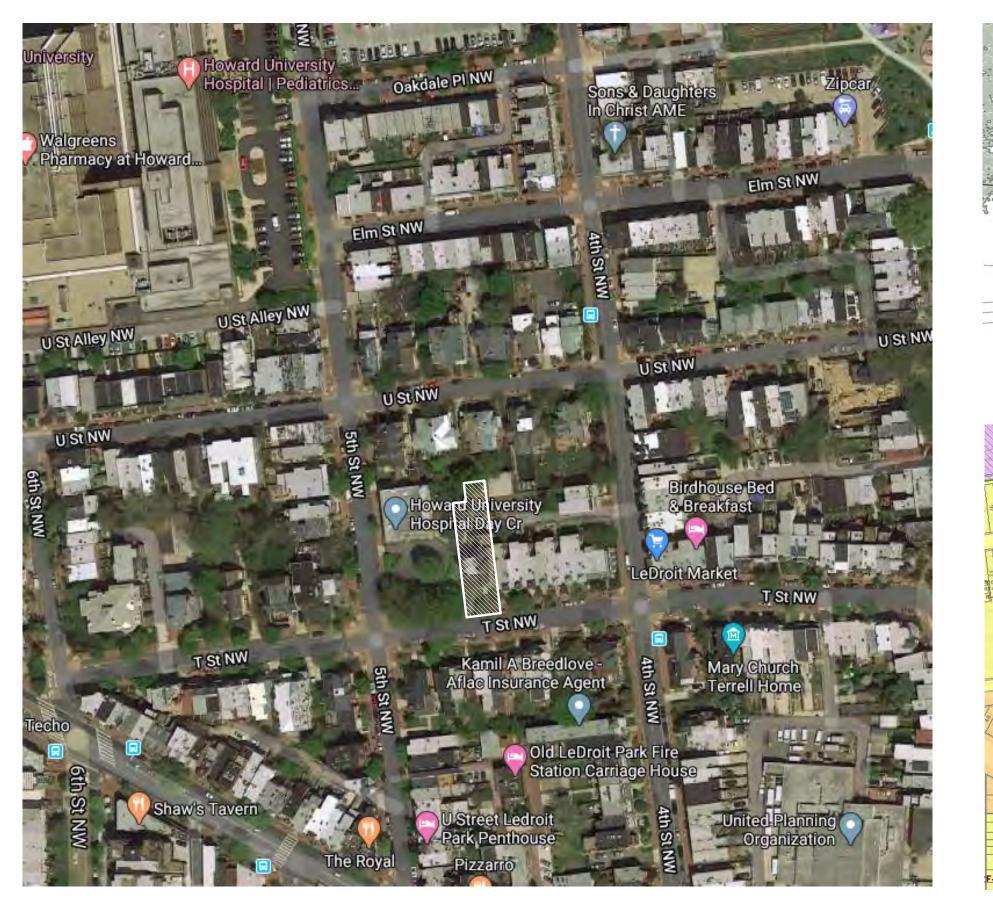

ZPD - CONCEPT REVIEW 03/06/2020 EXISTING CONTEXT & ZONING MAP

Board of Zoning Adjustment District of Columbia

SD1.2

U St NW

Birdhouse Bed & Breakfast

LeDroit Market

4th St NW

UStNW

TSINW

Mary Church Terrell Home

United States

T St NW

Term