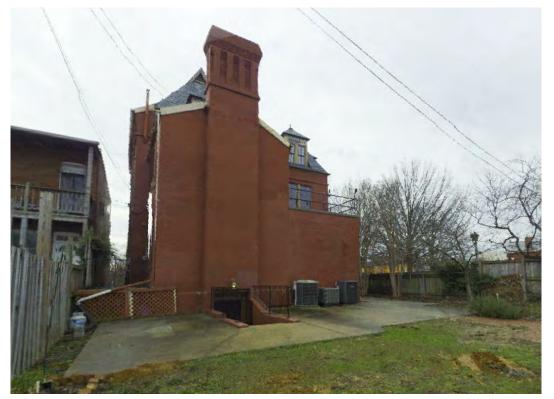

## REAR YARD LOOKING NORTH

REAR YARD LOOKING SOUTH

WEST SIDE YARD

421 T STREET NW Washington, DC 20001 ZPD - CONCEPT REVIEW 03/06/2020 EXISTING PHOTOGRAPHS - REAR