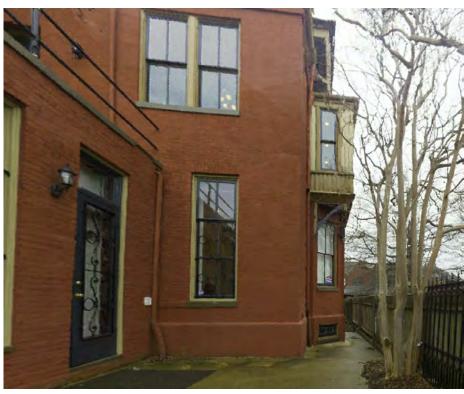

### T STREET NEIGHBORING BUILDINGS

REAR YARD LOOKING SOUTHWEST

## REAR YARD LOOKING NORTH

REAR YARD LOOKING SOUTH

WEST SIDE YARD

421 T STREET NW Washington, DC 20001 ZPD - CONCEPT REVIEW 03/06/2020 EXISTING PHOTOGRAPHS - REAR