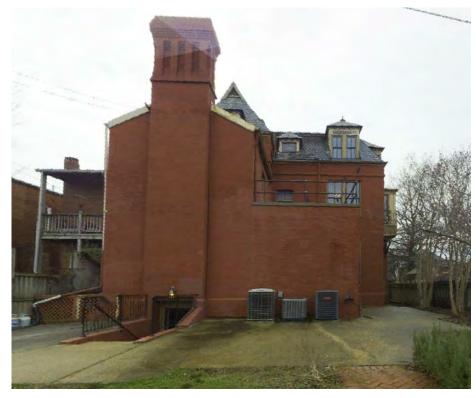

## REAR YARD LOOKING NORTH

REAR YARD LOOKING SOUTH

WEST SIDE YARD

421 T STREET NW Washington, DC 20001 ZPD - CONCEPT REVIEW 03/06/2020 EXISTING PHOTOGRAPHS - REAR