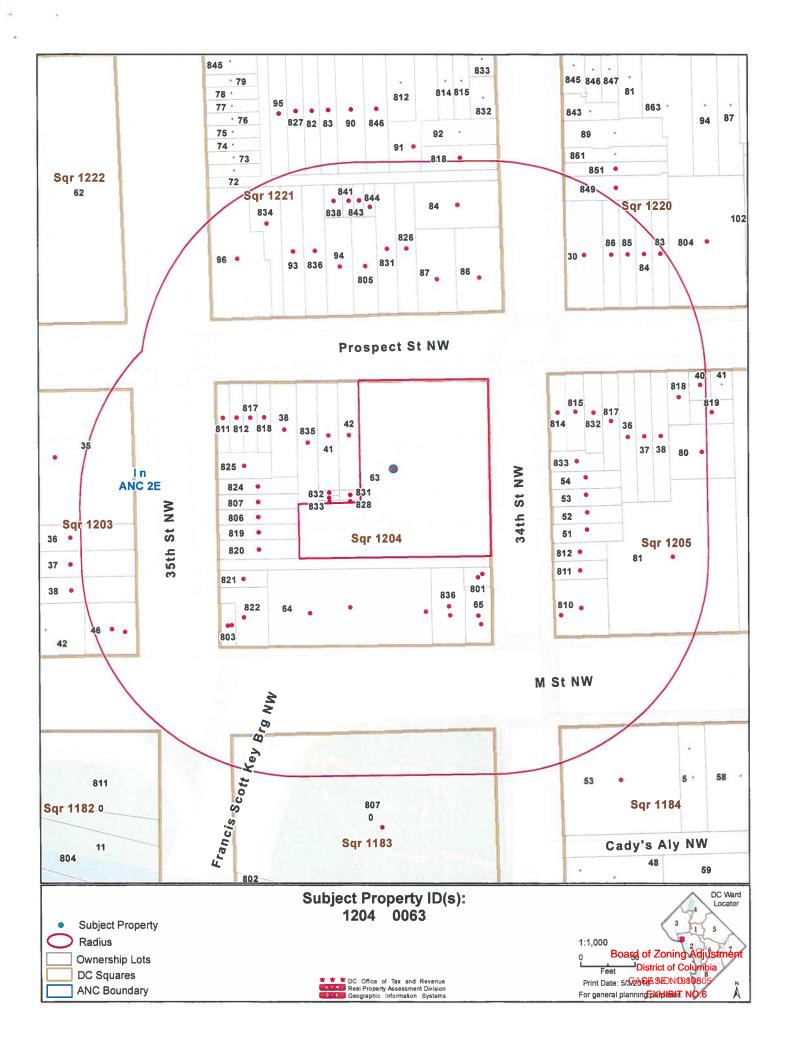

| WHITEHURST ASSOCIATION LTD 10509 SUMMIT AVE            | AT&T WIRELESS PCS LLC AT&T TAXES 575 MOROSGO DRIVE | UNITED STATES OF AMERICA                                                        |
|--------------------------------------------------------|----------------------------------------------------|---------------------------------------------------------------------------------|
| KENSINGTON, MD 20895-2423                              | ATLANTA, GA 30324                                  |                                                                                 |
| INSTITUTE FOR PALESTINE STUDIES 3501 M ST NW           | THOMPSON BOAT CENTER 3055 PROSPERITY AVE           | WASHINGTON METROPOLITAN AREA<br>600 5TH ST NW FL 3<br>WASHINGTON, DC 20001-2610 |
| WASHINGTON, DC 20007