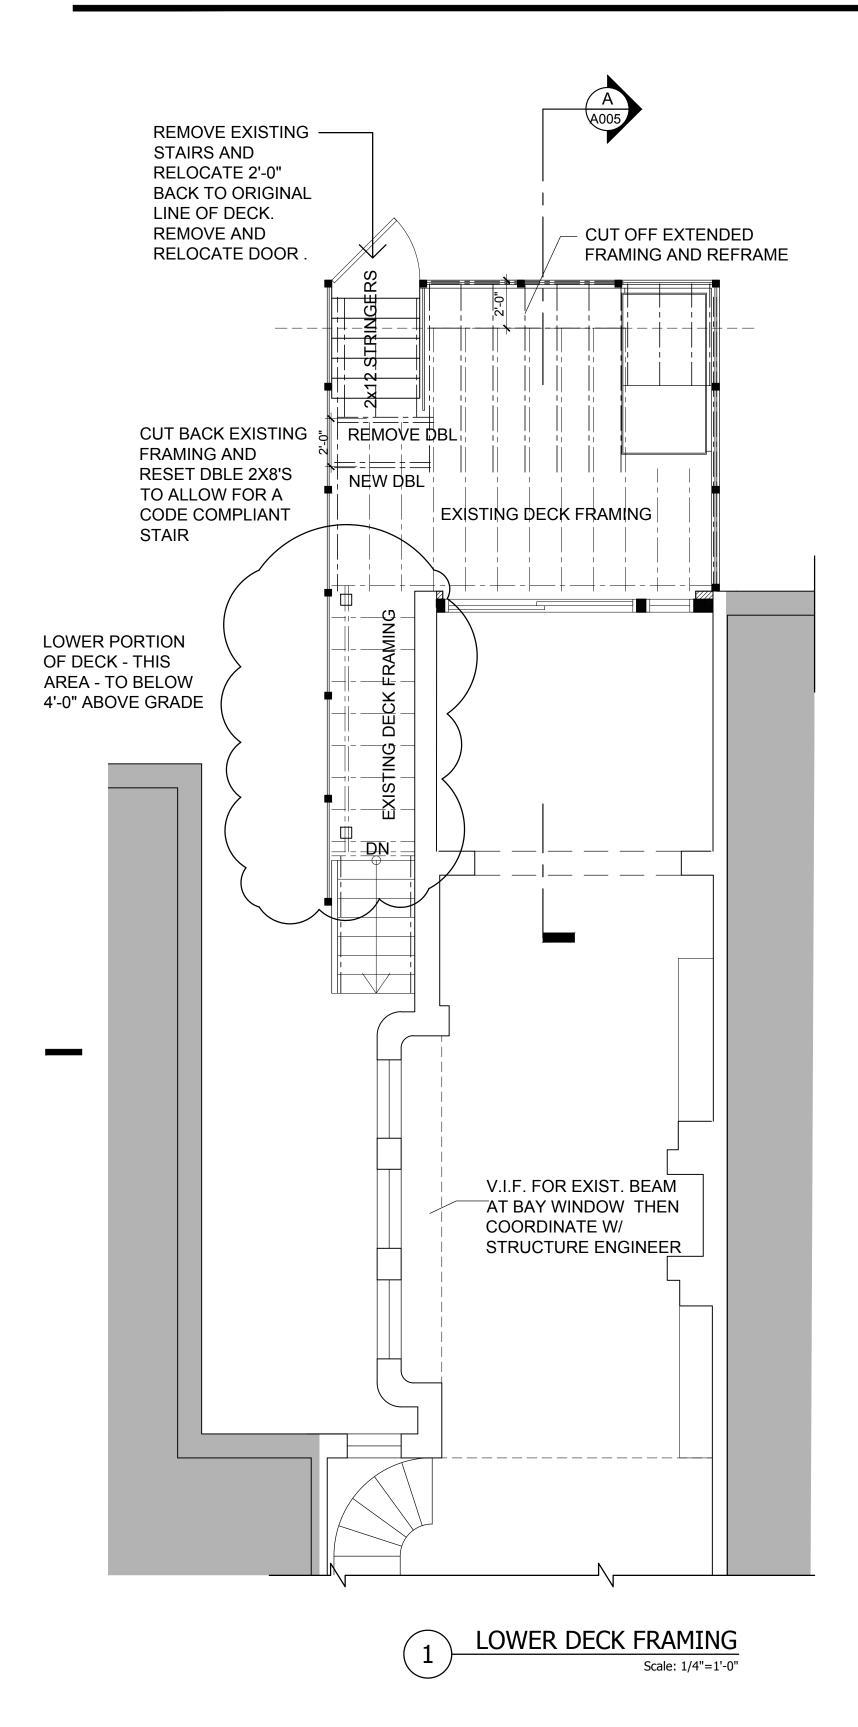

### **PITT Residence**

2131 N STREET, NW Washington, DC

Drawing Title PROPOSED FRAMING PLANS

Soe Lin & Associates, LLC 4340 East West Highway Suite 105 Bethesda, Maryland 20814 USA 301.986-9300 Fax.986-0500

### **PITT Residence**

2131 N STREET, NW Washington, DC

Drawing Title PROPOSED FRAMING PLANS

10'-10" 2ND FLR

\_ NEW WD. FENCE SEE ELEVATION FOR DESIGN

\_ NEW TREX DECKING ON EXIST. DECK STRUCTURE REPAIR AS REQ.