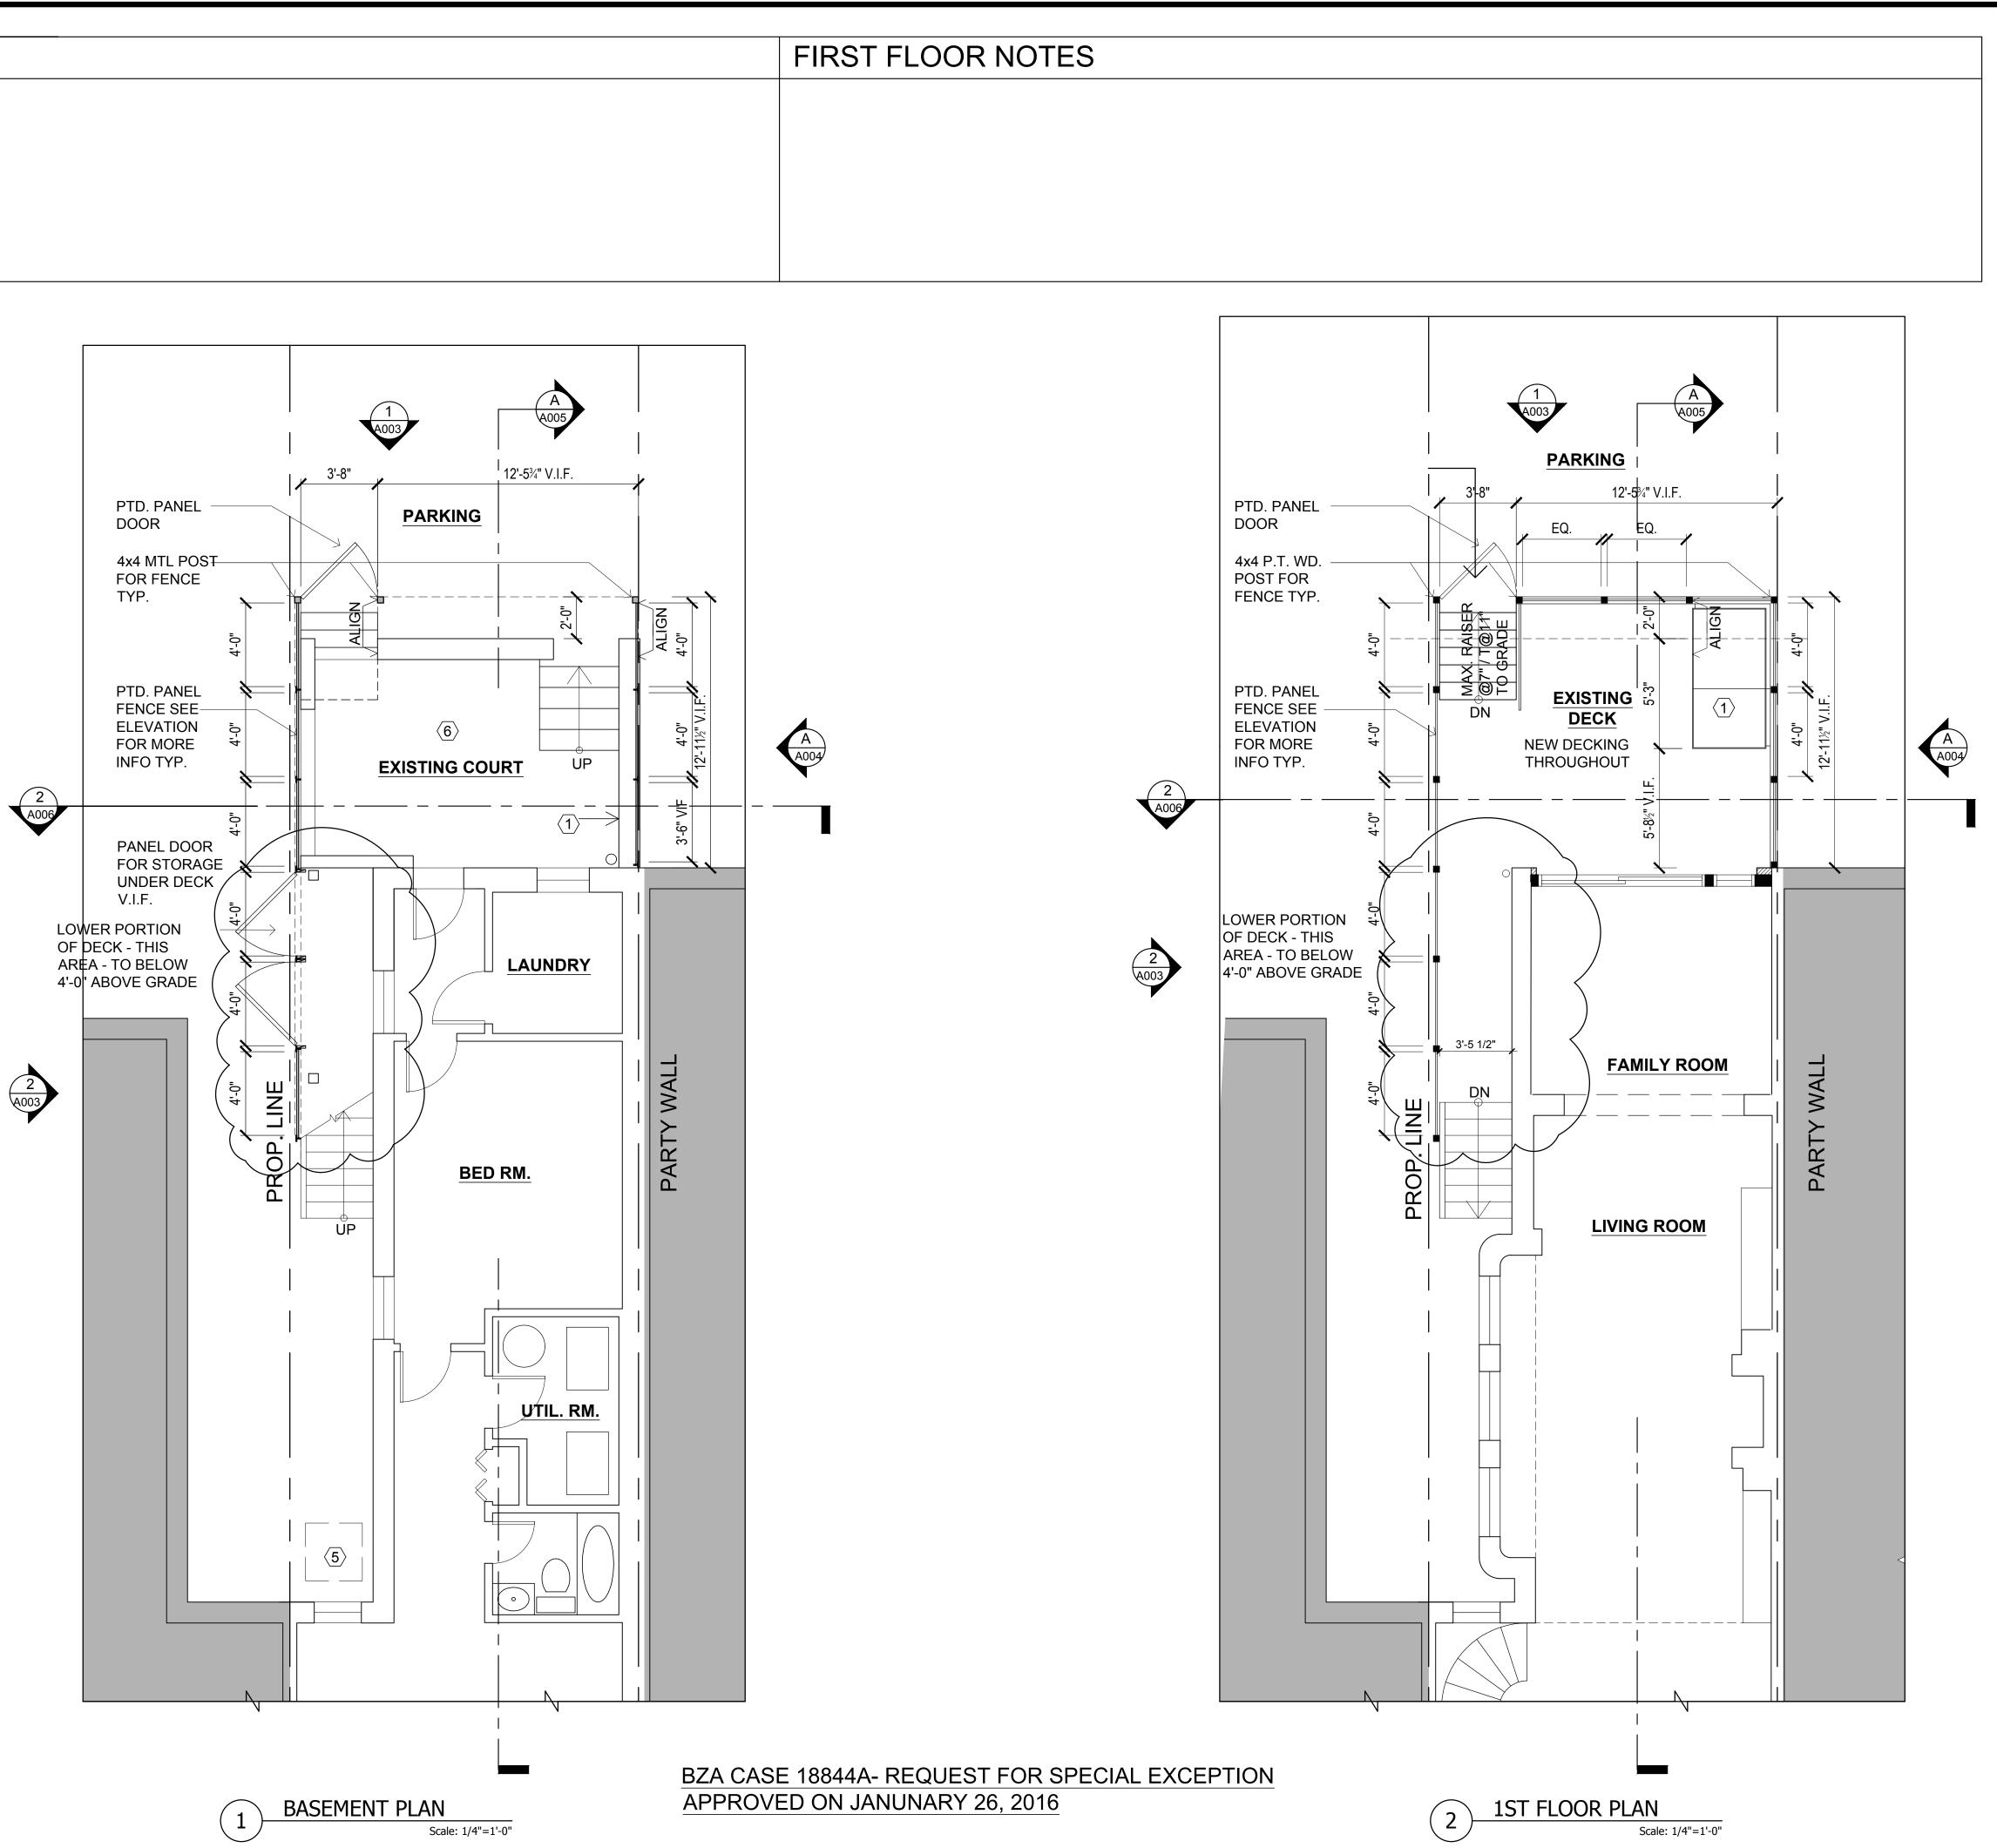

### PITT Residence

2131 N STREET, NW Washington, DC

Drawing Title PROPOSED BASEMENT & 1ST FLOOR PLANS