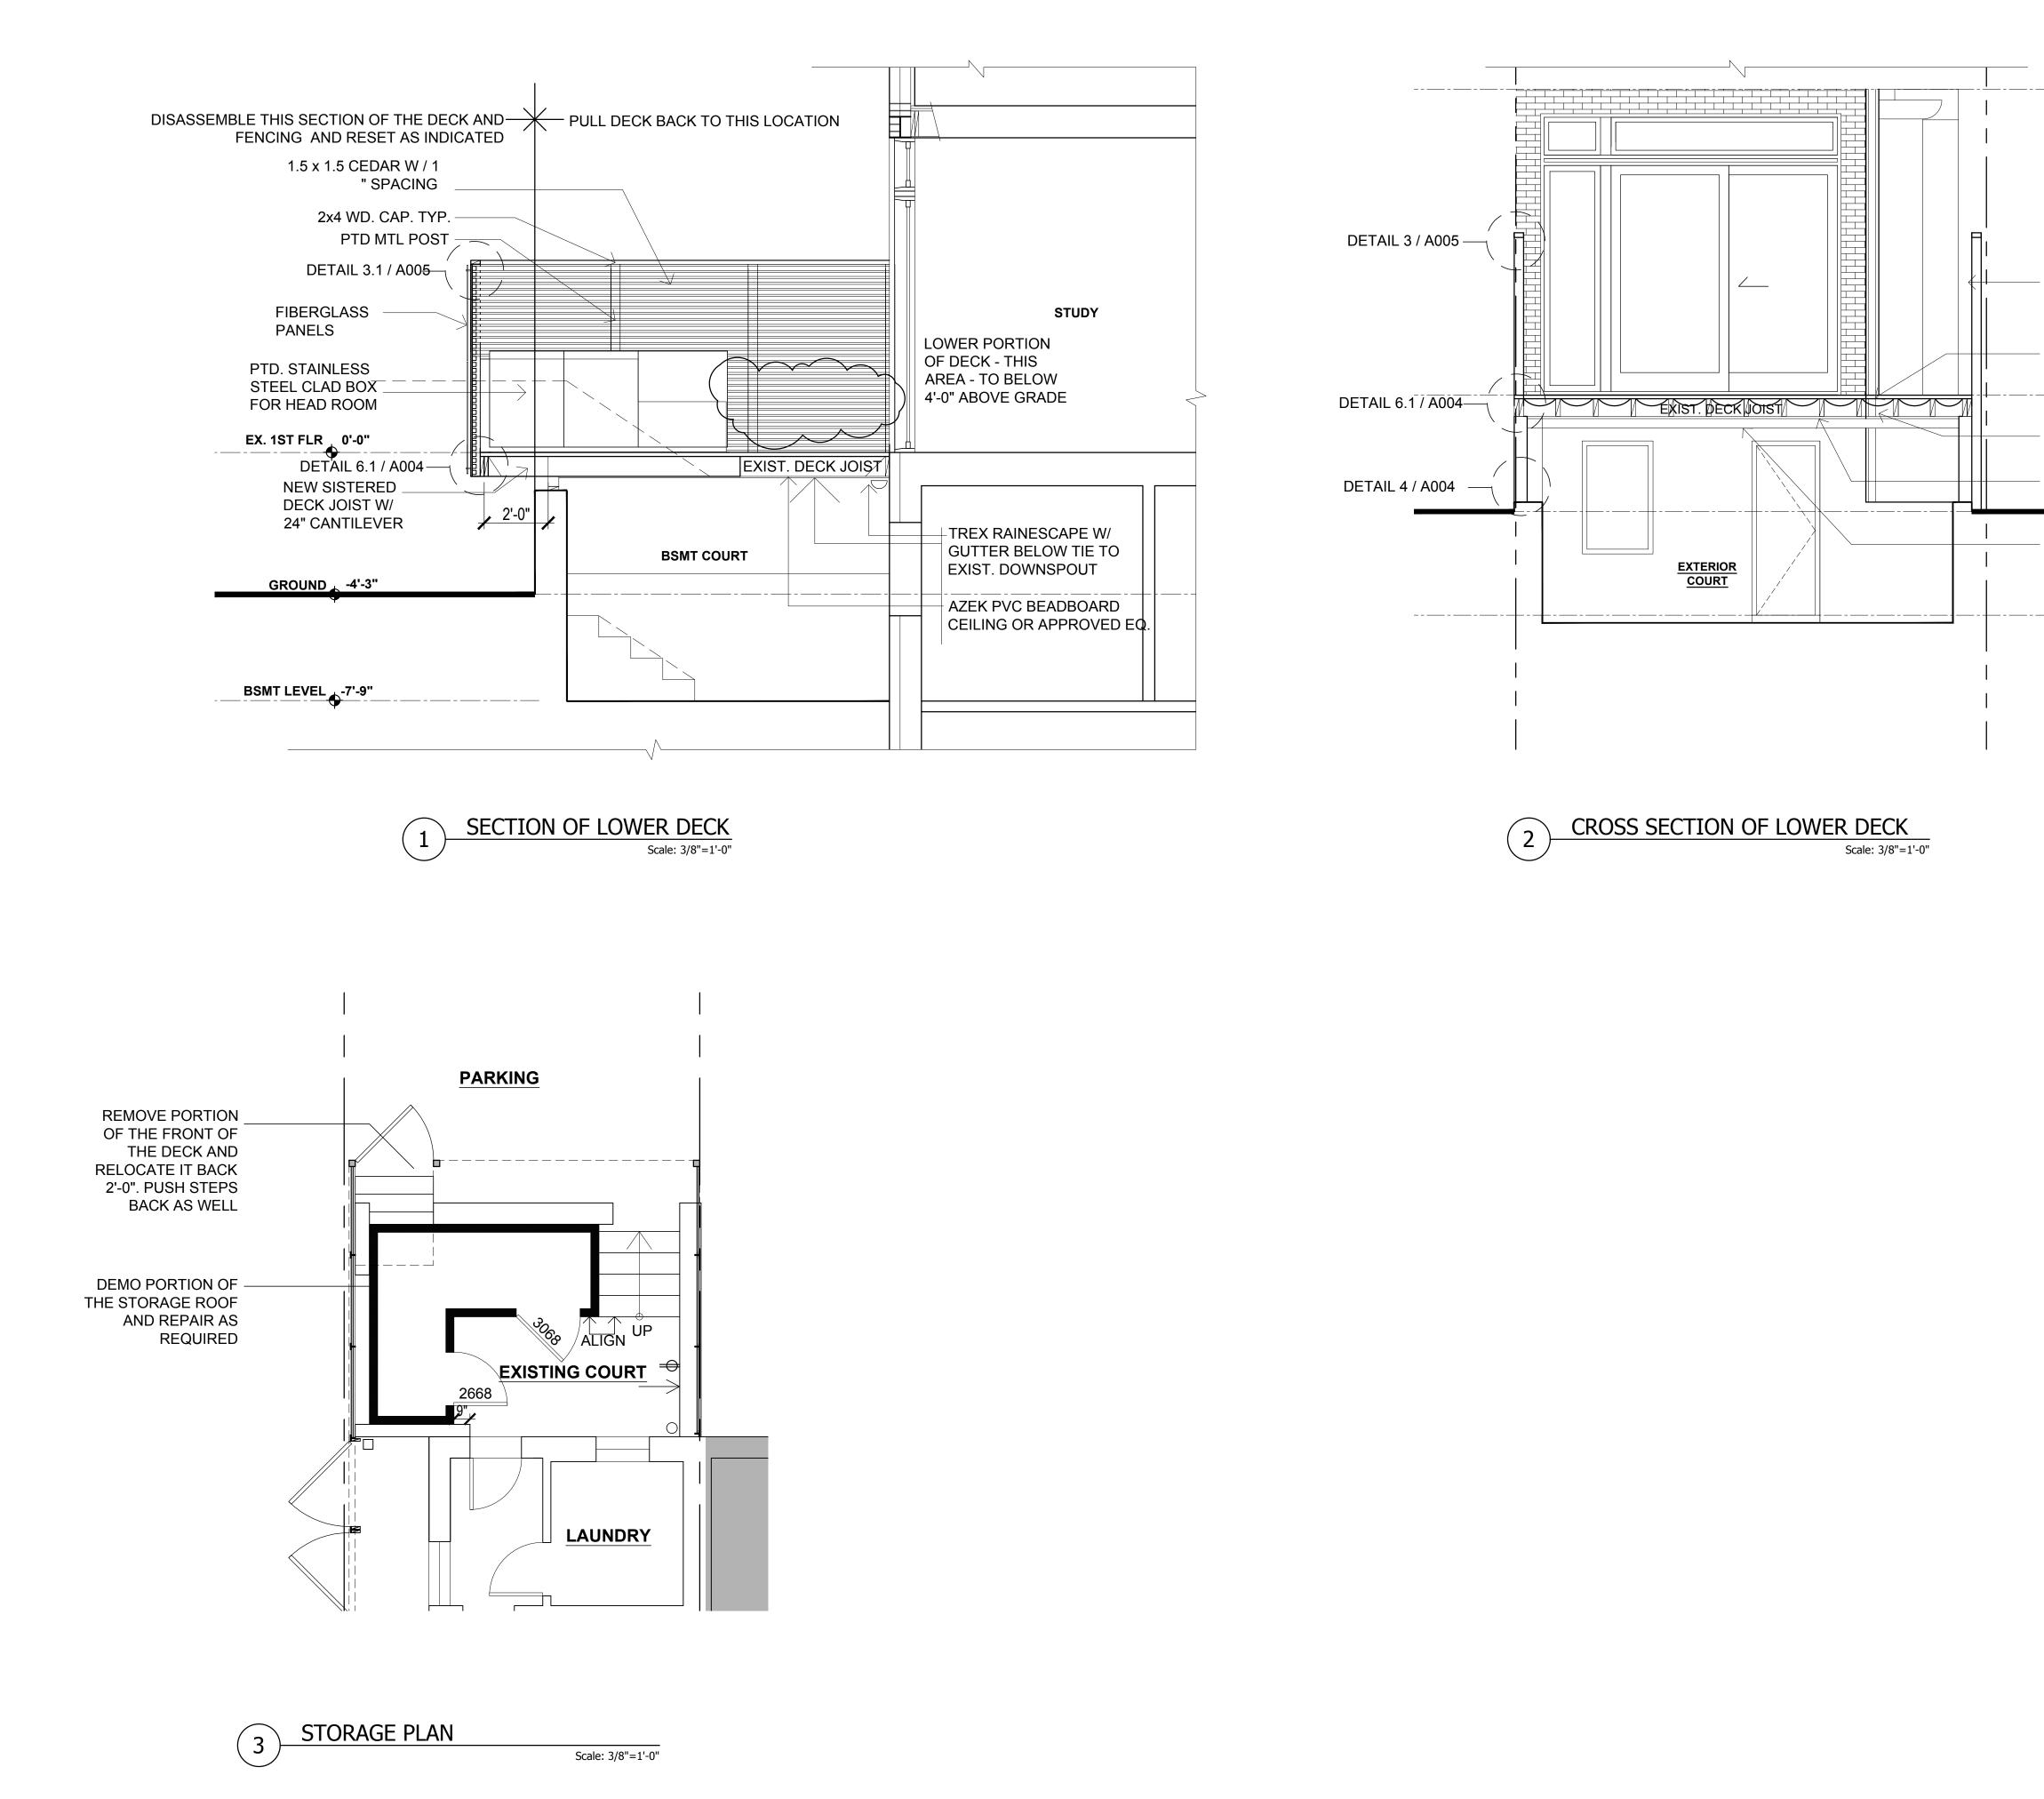

### **PITT Residence**

2131 N STREET, NW Washington, DC

Drawing Title PROPOSED FRAMING PLANS

10'-10" 2ND FLR

\_ NEW WD. FENCE SEE ELEVATION FOR DESIGN

\_ NEW TREX DECKING ON EXIST. DECK STRUCTURE REPAIR AS REQ.

\_ TREX RAINESCAPE W/ GUTTER BELOW TIE TO EXIST. DOWNSPOUT - AZEK PVC BEADBOARD CEILING OR APPROVED EQ. -4'-3" GROUND

0'-0" EX. 1ST FLR

NEW GUTTER AT FACE OF THE HOUSE AND TIE INTO EXISTING DOWNSPOUT

<u>-7'-9" EX. BSMT</u>

# THIS SHEET FOR DECK DETAILS ONLY

Soe Lin & Associates, LLC 4340 East West Highway Suite 105 Bethesda, Maryland 20814 USA 301.986-9300 Fax.986-0500