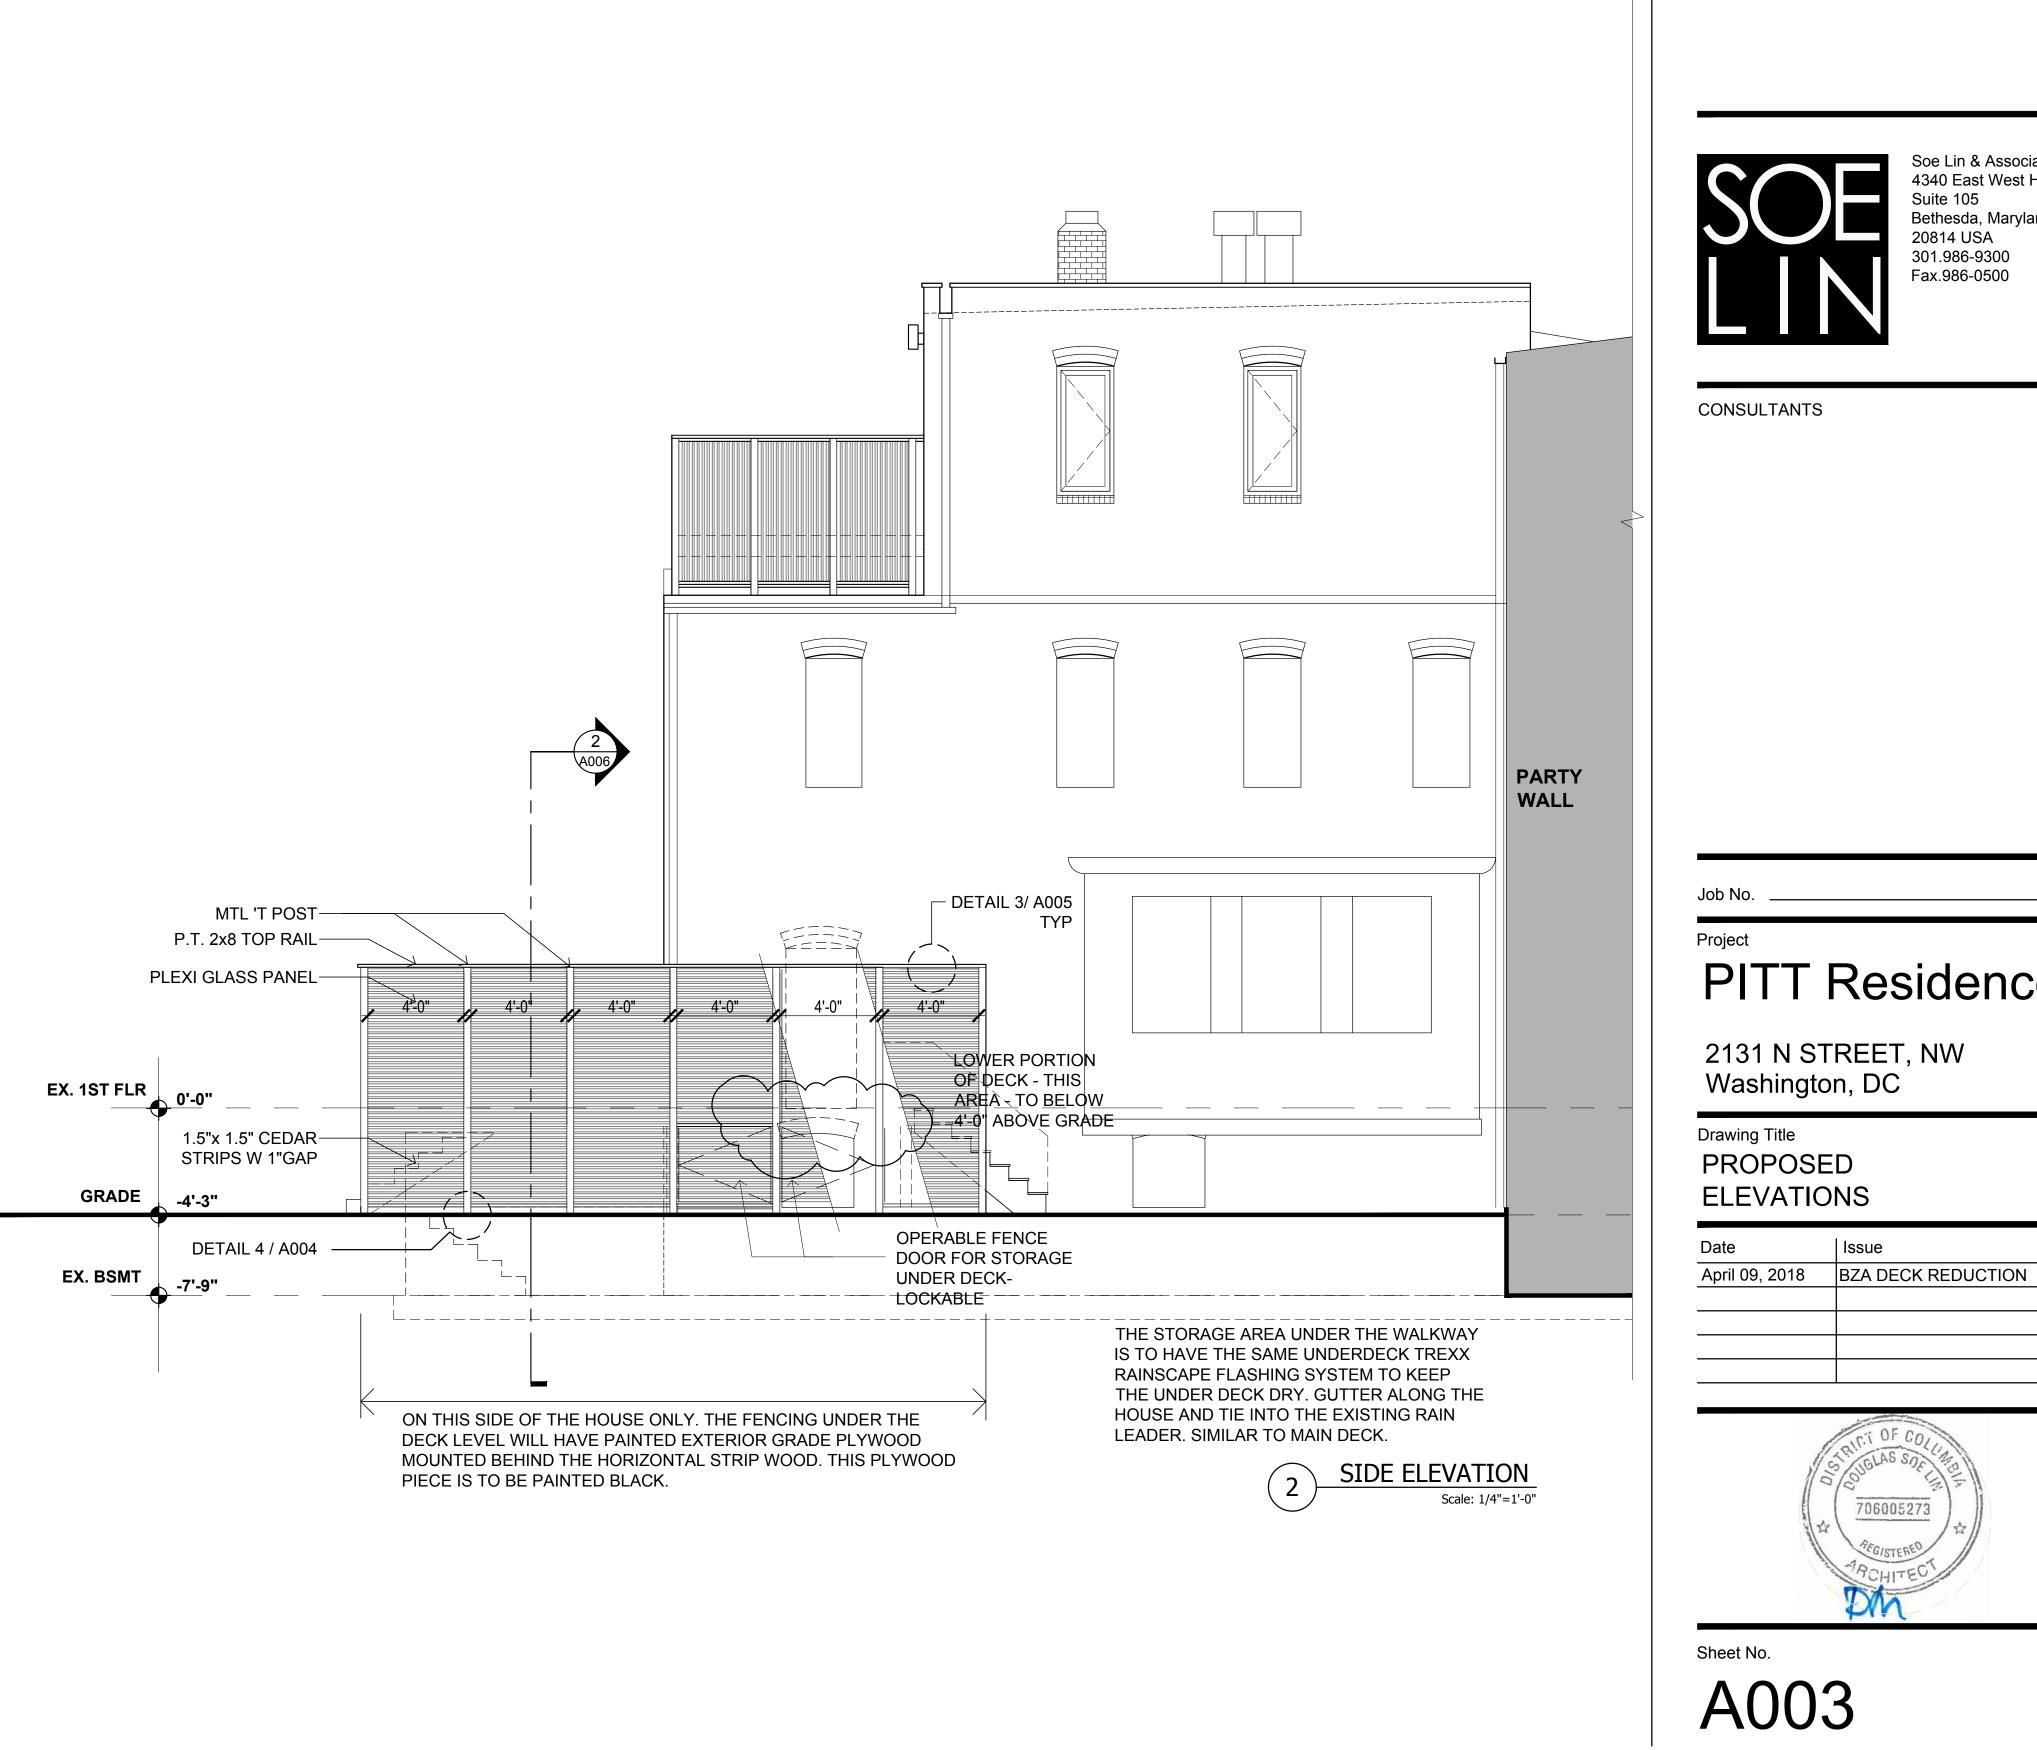

# PITT Residence

2131 N STREET, NW Washington, DC

Drawing Title SECTIONS/DETAILS