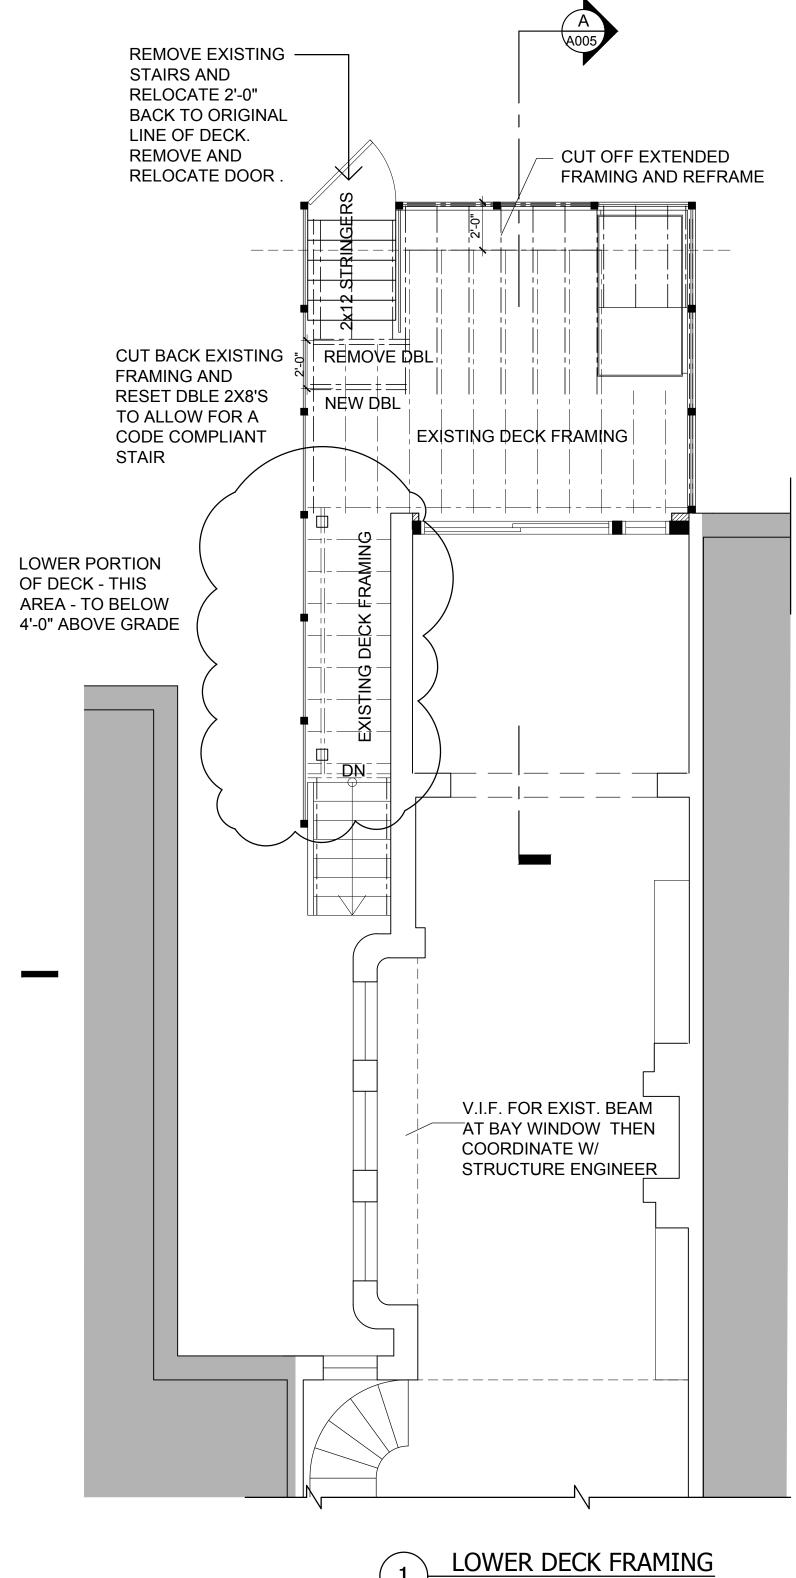

### **PITT Residence**

2131 N STREET, NW Washington, DC

Drawing Title PROPOSED FRAMING PLANS

Soe Lin & Associates, LLC 4340 East West Highway Suite 105 Bethesda, Maryland 20814 USA 301.986-9300 Fax.986-0500

### **PITT Residence**

2131 N STREET, NW Washington, DC

Drawing Title PROPOSED FRAMING PLANS

10'-10" 2ND FLR

\_ NEW WD. FENCE SEE ELEVATION FOR DESIGN

\_ NEW TREX DECKING ON EXIST. DECK STRUCTURE REPAIR AS REQ.

\_ TREX RAINESCAPE W/ GUTTER BELOW TIE TO EXIST. DOWNSPOUT - AZEK PVC BEADBOARD CEILING OR APPROVED EQ. -4'-3" GROUND

0'-0" EX. 1ST FLR

NEW GUTTER AT FACE OF THE HOUSE AND TIE INTO EXISTING DOWNSPOUT

<u>-7'-9" EX. BSMT</u>