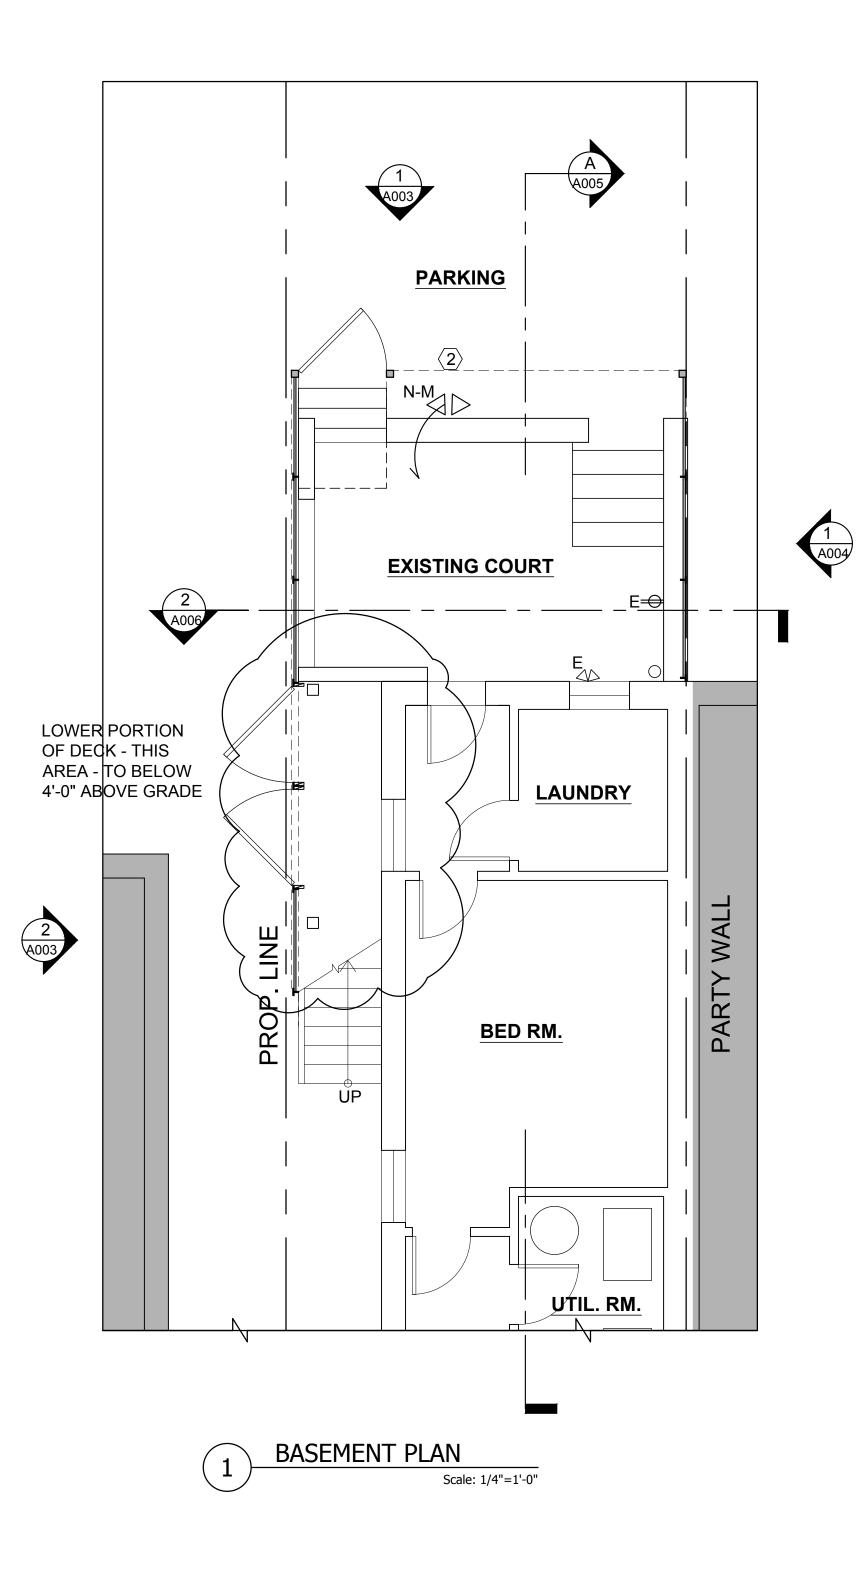

#### **BASEMENT NOTES**

Soe Lin & Associates, LLC 4340 East West Highway Suite 105 Bethesda, Maryland 20814 USA 301.986-9300 Fax.986-0500

### PITT Residence

2131 N STREET, NW Washington, DC

Drawing Title PROPOSED BASEMENT & 1ST FLOOR PLANS