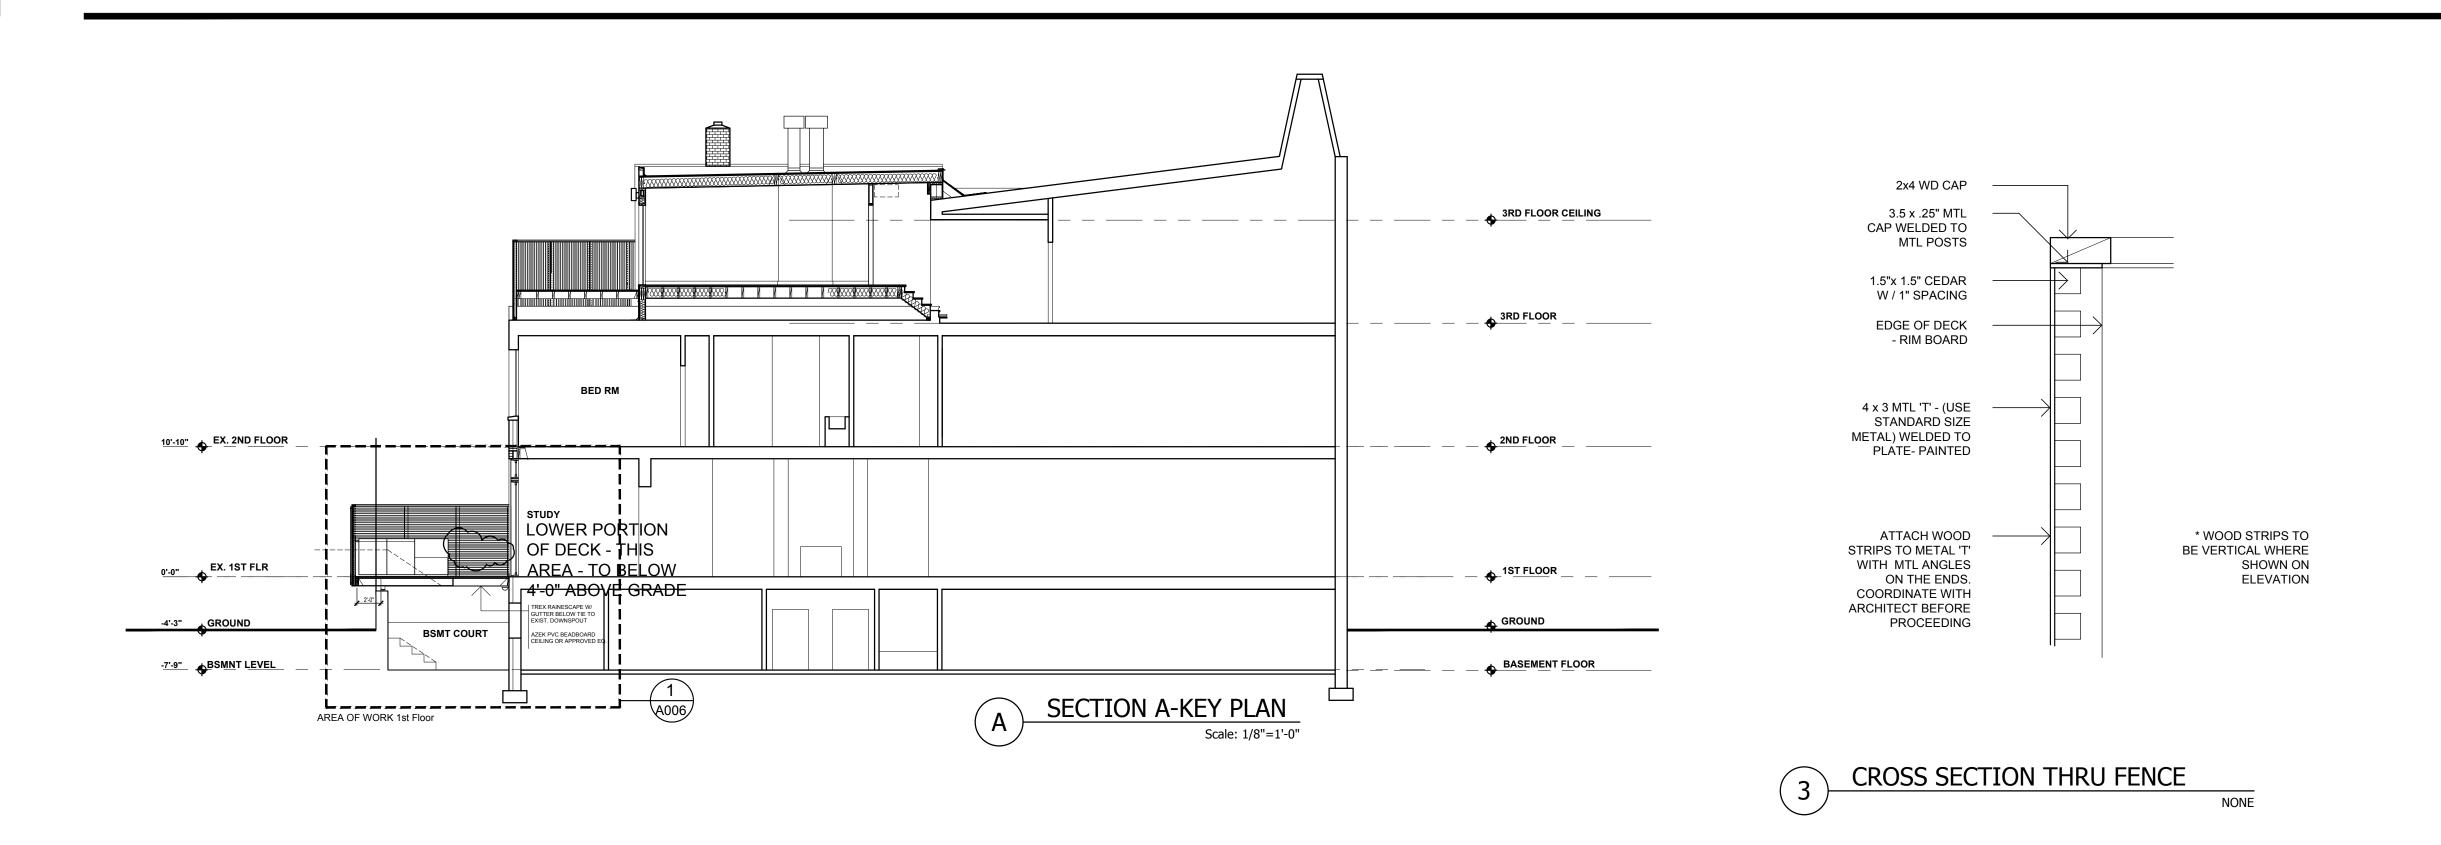

### **PITT Residence**

2131 N STREET, NW Washington, DC

Drawing Title PROPOSED FRAMING PLANS

10'-10" 2ND FLR

\_ NEW WD. FENCE SEE ELEVATION FOR DESIGN

\_ NEW TREX DECKING ON EXIST. DECK STRUCTURE REPAIR AS REQ.

\_ TREX RAINESCAPE W/ GUTTER BELOW TIE TO EXIST. DOWNSPOUT - AZEK PVC BEADBOARD CEILING OR APPROVED EQ. -4'-3" GROUND

0'-0" EX. 1ST FLR

NEW GUTTER AT FACE OF THE HOUSE AND TIE INTO EXISTING DOWNSPOUT

<u>-7'-9" EX. BSMT</u>

# PITT Residence

2131 N STREET, NW Washington, DC

Drawing Title SECTIONS/DETAILS

### **PITT Residence**

2131 N STREET, NW Washington, DC

Drawing Title

SECTIONS/DETAILS

- DETAIL 3.1 / A005

CONSULTANTS

Soe Lin & Associates, LLC 4340 East West Highway Suite 105 Bethesda, Maryland 20814 USA 301.986-9300 Fax.986-0500