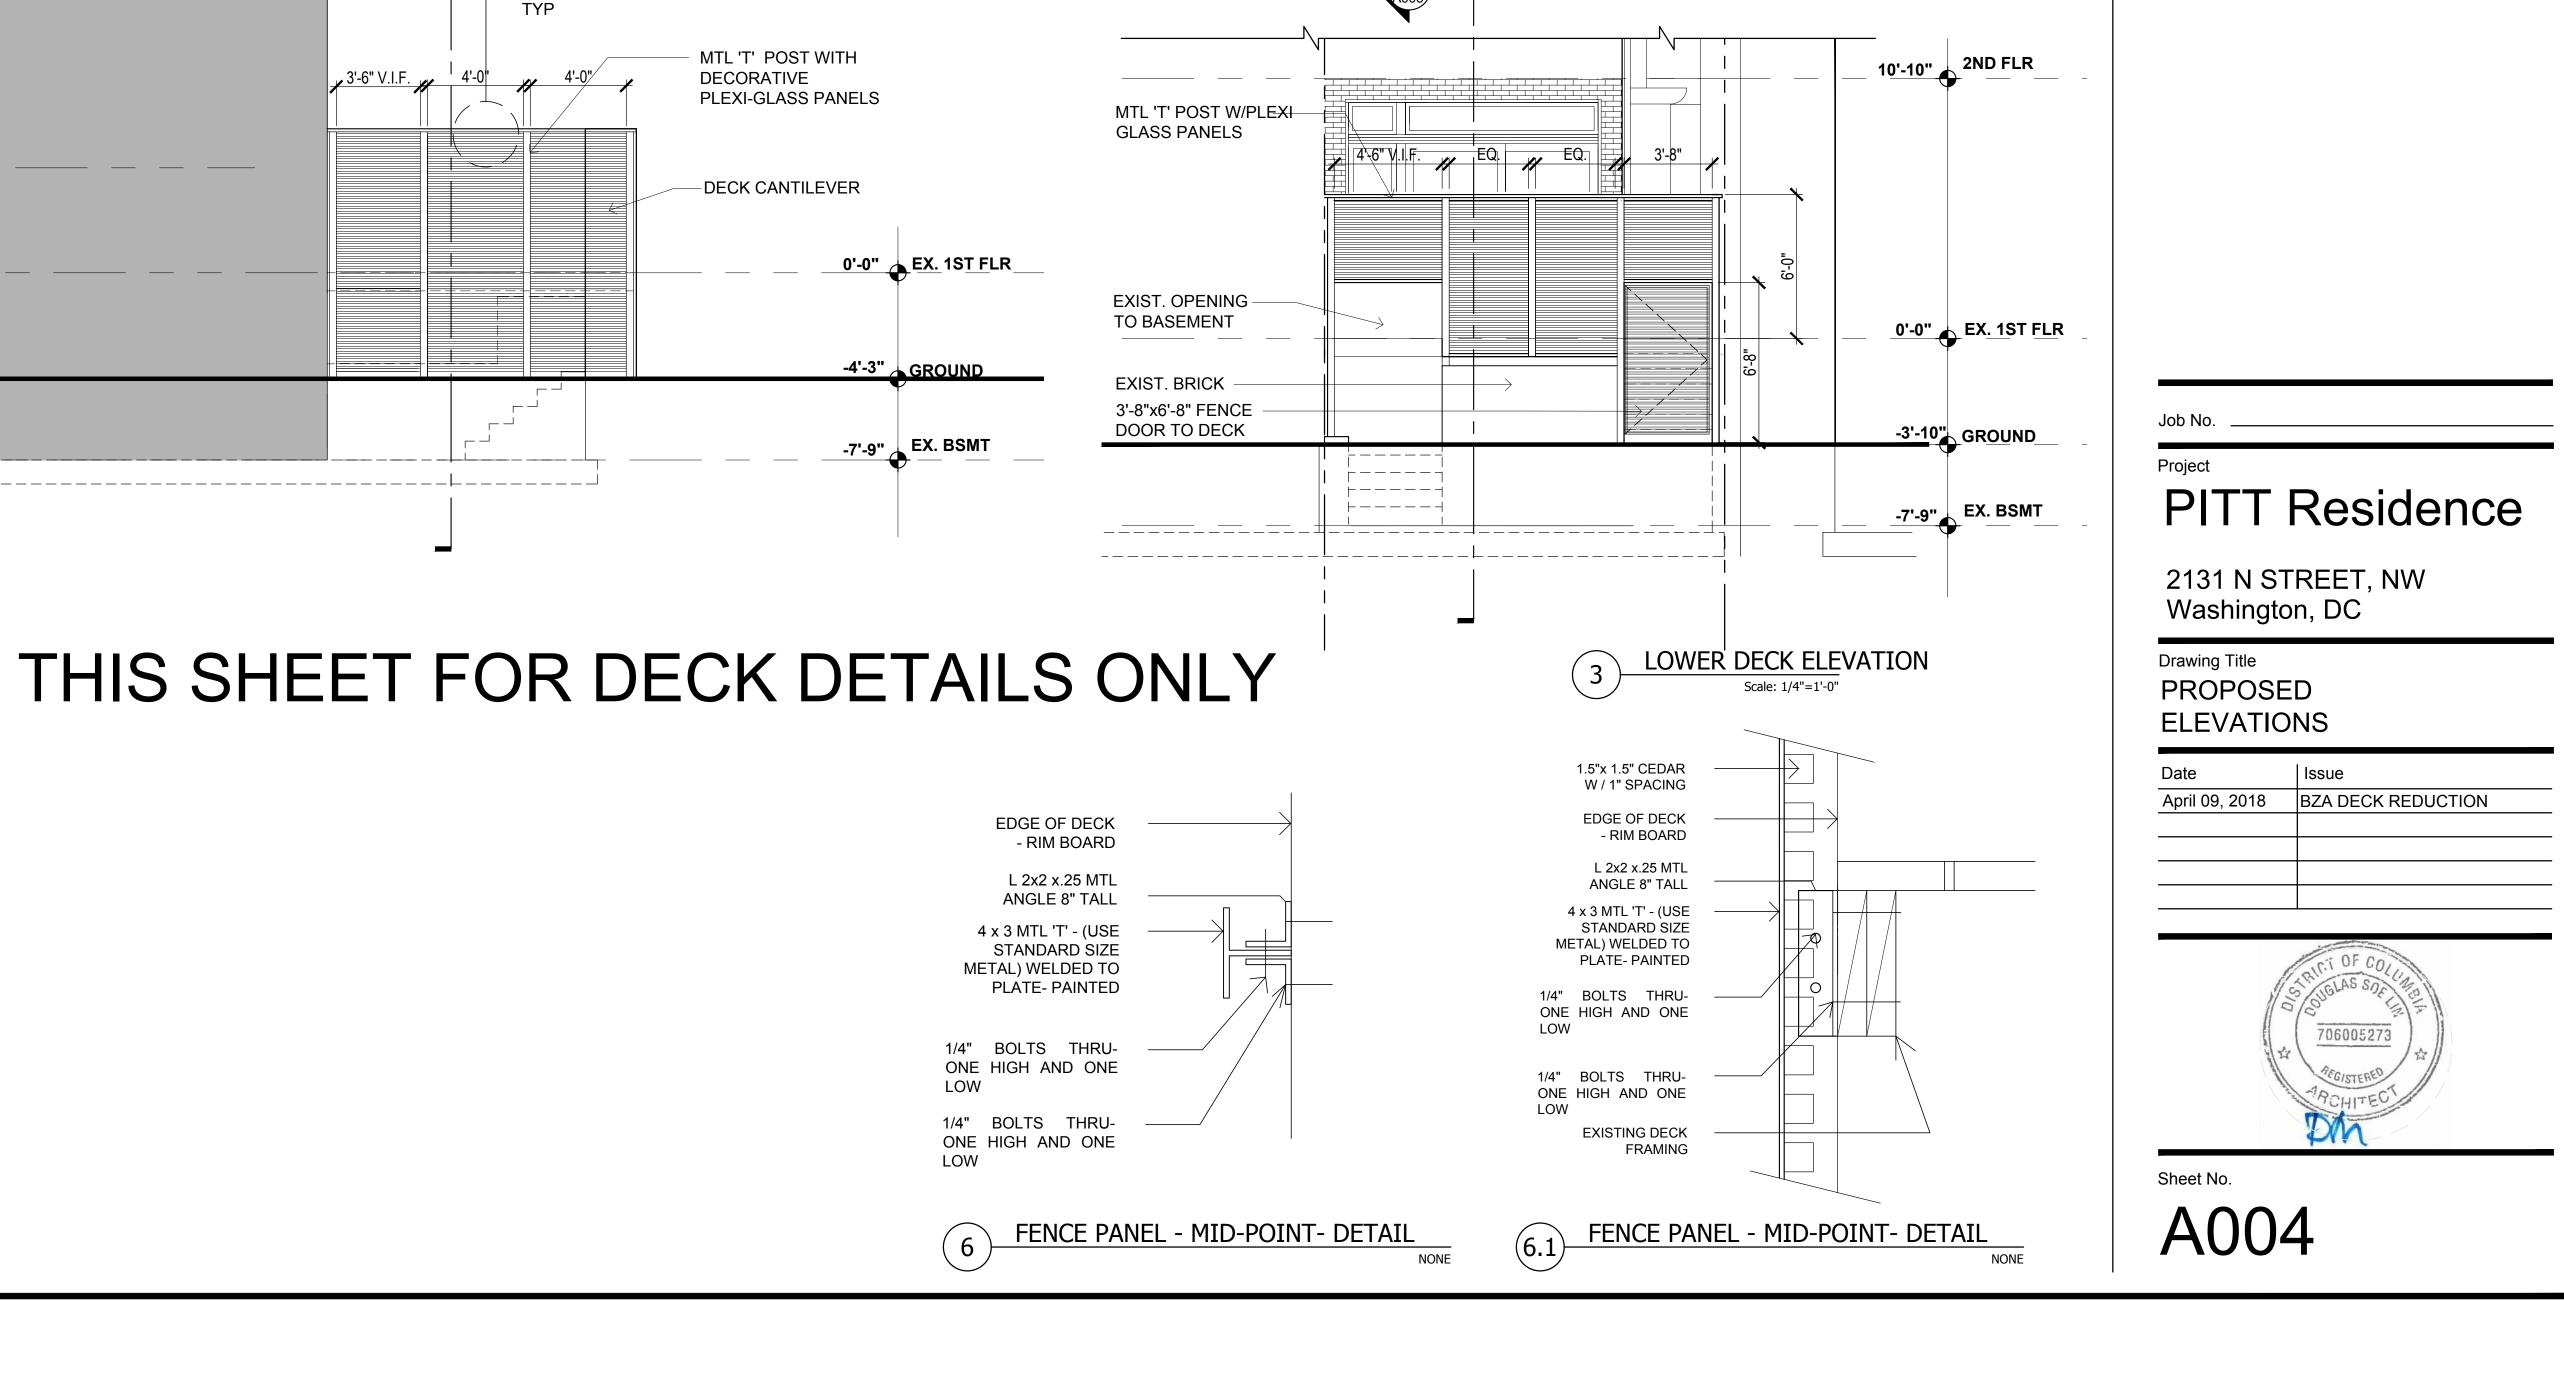

# THIS SHEET FOR DECK DETAILS ONLY

Soe Lin & Associates, LLC 4340 East West Highway Suite 105 Bethesda, Maryland 20814 USA 301.986-9300 Fax.986-0500

### **PITT Residence**

2131 N STREET, NW Washington, DC

Drawing Title

SECTIONS/DETAILS

- DETAIL 3.1 / A005

CONSULTANTS

Soe Lin & Associates, LLC 4340 East West Highway Suite 105 Bethesda, Maryland 20814 USA 301.986-9300 Fax.986-0500