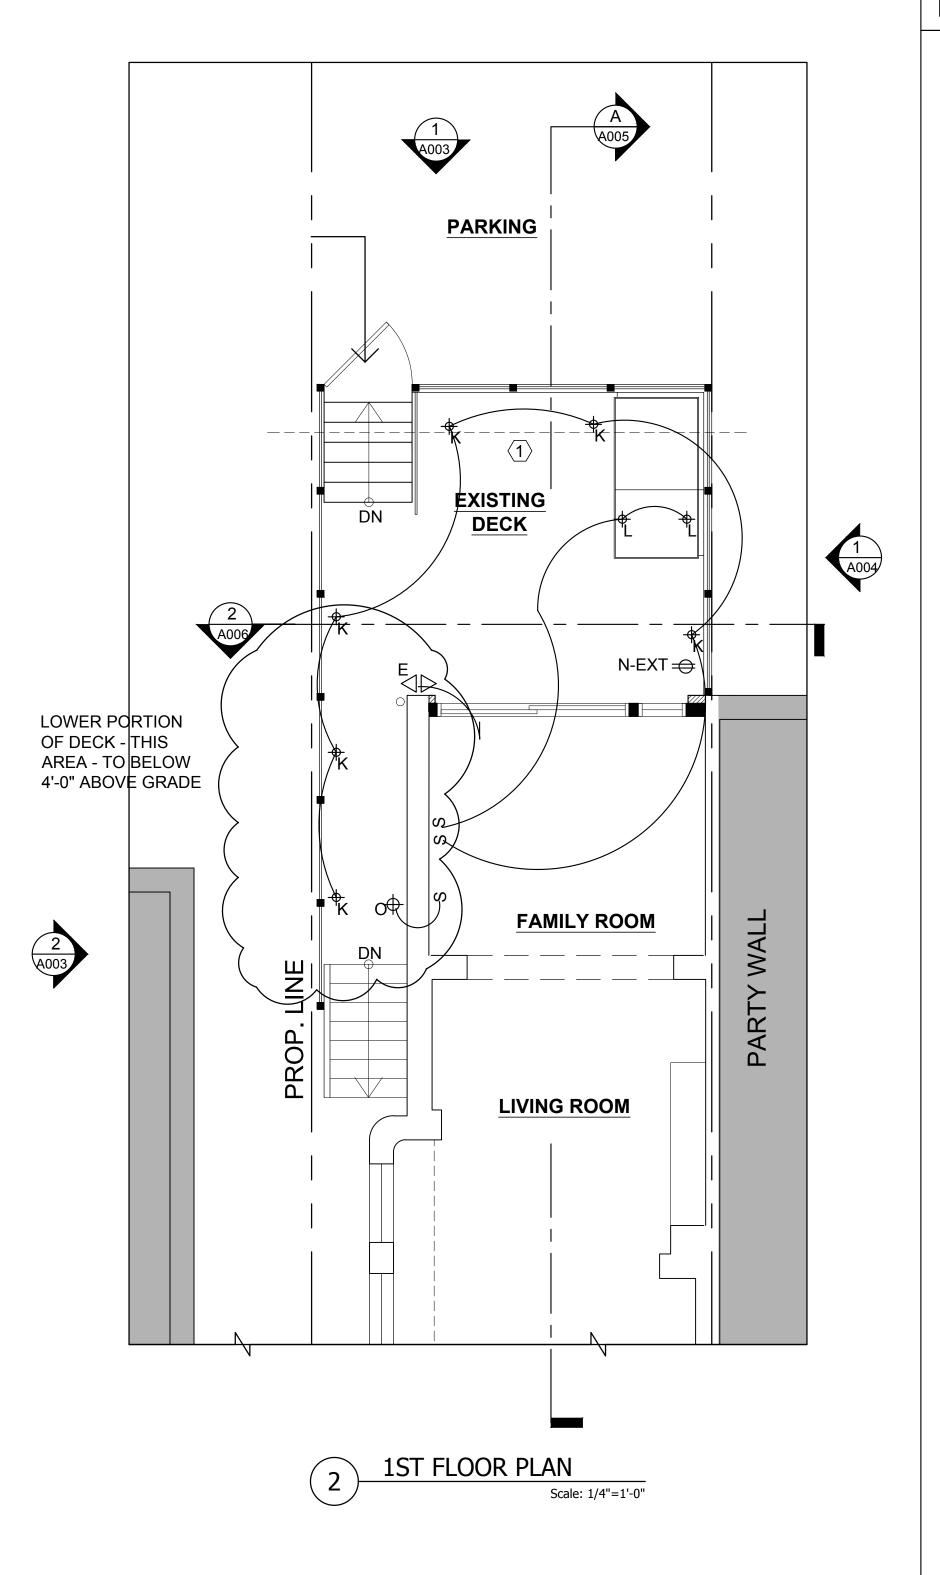

### SYMBOLS

E - EXISTING N - NEW

| $\triangleleft \triangleright^{M}$ | FLOOD LIGHTS W/ MOTION DETECTOR                 |
|------------------------------------|-------------------------------------------------|
| ⊕ ext                              | GFI -DUPLEX OUTLET-<br>W/ WATER RESISTANT COVER |
| ф <sup>к</sup>                     | EXTERIOR LIGHT ON FENCE                         |
| $\bigoplus^{L}$                    | EXTERIOR UP LIGHT                               |
| $\oplus^{o}$                       | EXTERIOR WALL SCONCE                            |

#### **KEY NOTES**

- (1) RELOCATE LIGHTING TOWRDS HOUSE 24"
- 2 RELOCATE LIGHTING

Soe Lin & Associates, LLC 4340 East West Highway Suite 105 Bethesda, Maryland 20814 USA 301.986-9300 Fax.986-0500

CONSULTANTS

### PITT Residence

2131 N STREET, NW Washington, DC

Drawing Title PROPOSED BASEMENT & 1ST FLOOR PLANS